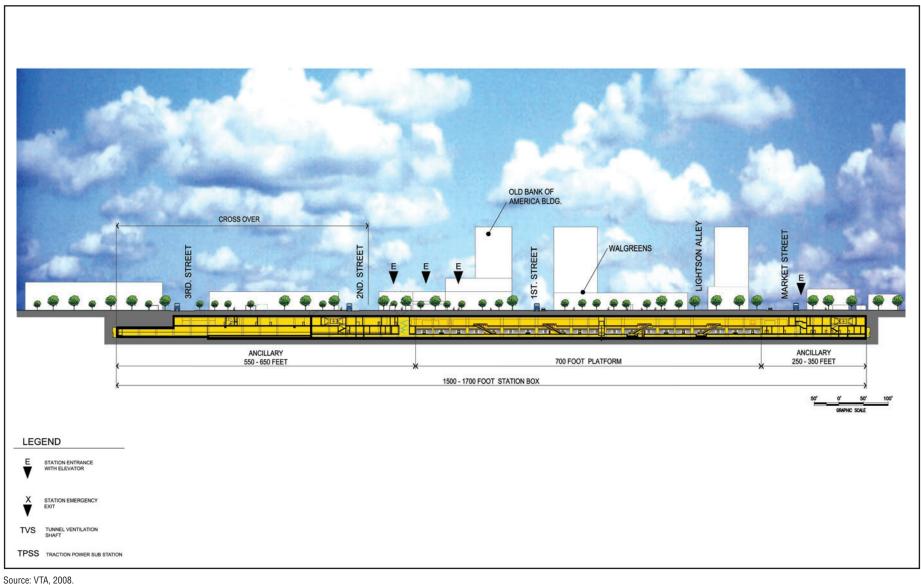

Figure D-13: Downtown San Jose Station Conceptual Site Plan **SVRTP Alternative Only** 

Figure D-14: Downtown San Jose Station Conceptual Longitudinal Section A-A Looking South **SVRTP Alternative Only** 