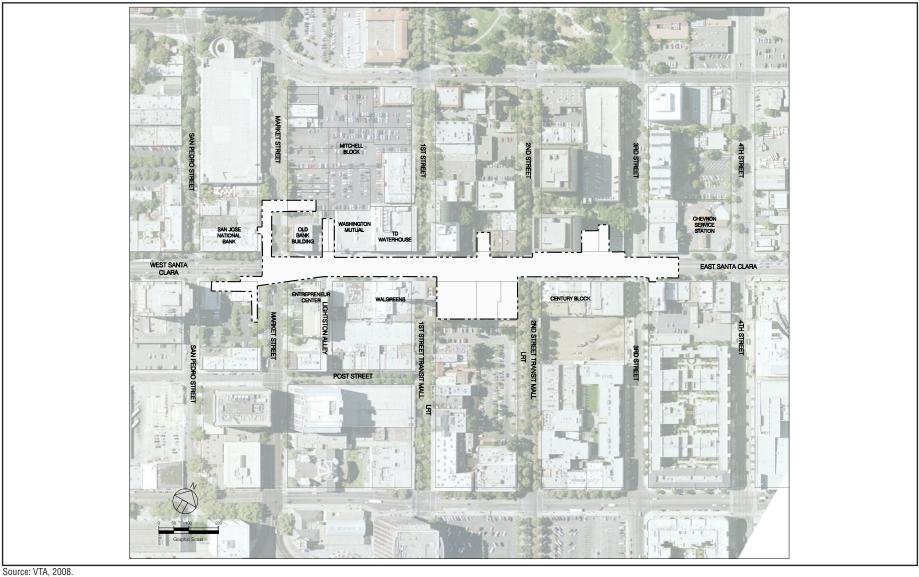

Figure D-10: Alum Rock Station Conceptual Site Plan SVRTP Alternative Only

Figure D-11: Alum Rock Station Conceptual Longitudinal Section A-A Looking West **SVRTP Alternative Only** 

Figure D-12: Downtown San Jose Station Area Footprint for Environmental Study Conceptual Site Plan **SVRTP Alternative Only** 