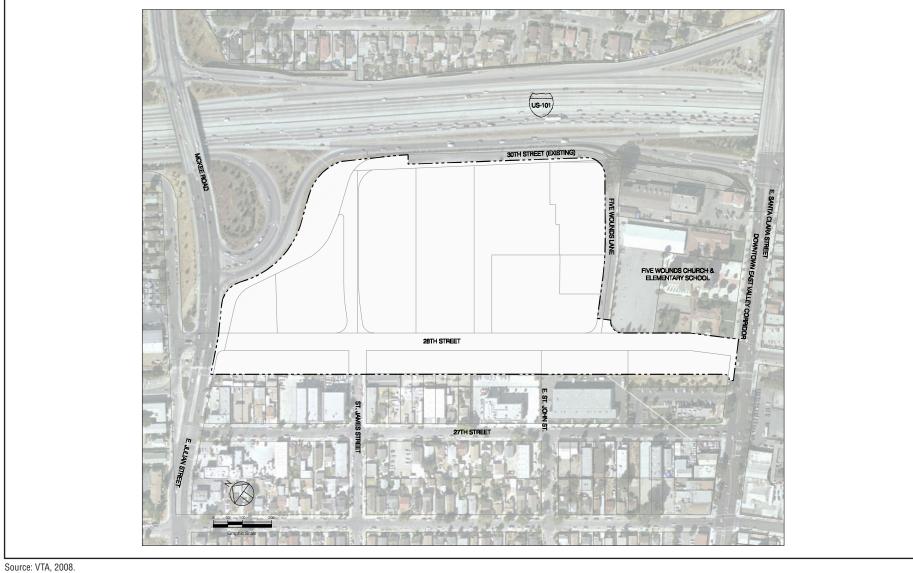

Figure D-10: Alum Rock Station Conceptual Site Plan SVRTP Alternative Only

Figure D-11: Alum Rock Station Conceptual Longitudinal Section A-A Looking West **SVRTP Alternative Only** 

Figure D-12: Downtown San Jose Station Area Footprint for Environmental Study Conceptual Site Plan **SVRTP Alternative Only** 