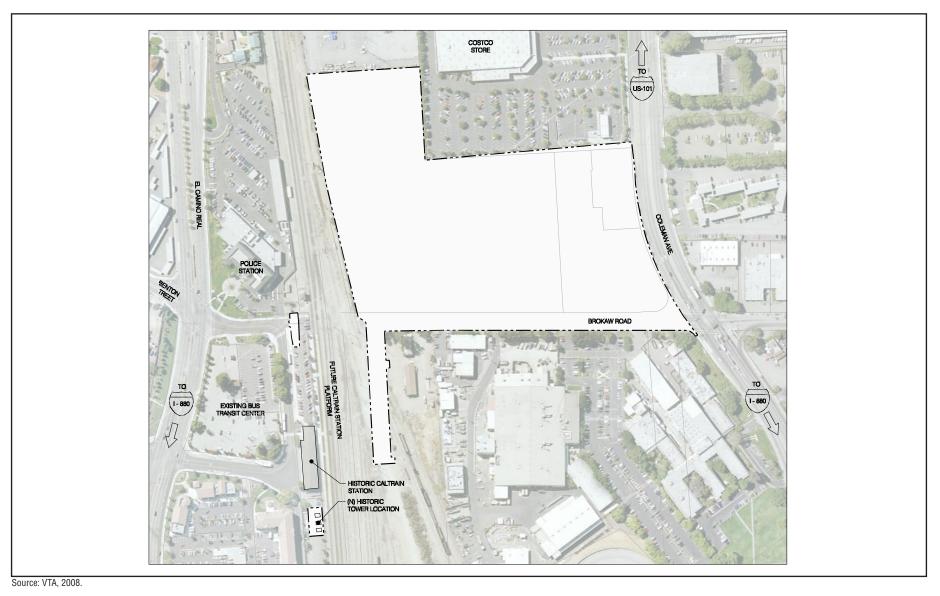

Figure D-10: Alum Rock Station Conceptual Site Plan SVRTP Alternative Only

Figure D-11: Alum Rock Station Conceptual Longitudinal Section A-A Looking West **SVRTP Alternative Only** 

Figure D-12: Downtown San Jose Station Area Footprint for Environmental Study Conceptual Site Plan **SVRTP Alternative Only** 