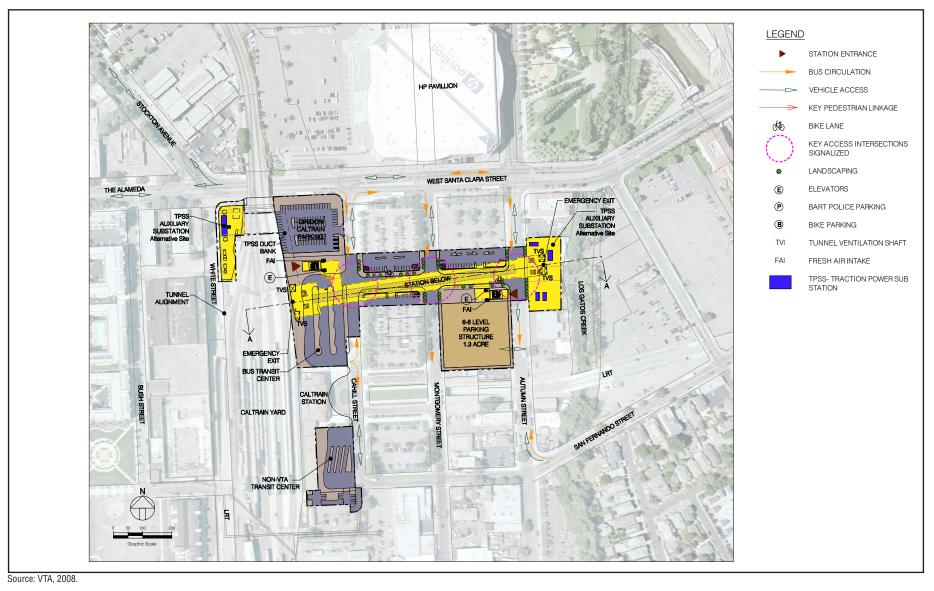

Figure D-15: Diridon/Arena Station Area Footprint Parcels for Environmental Study Conceptual Site Plan SVRTP Alternative Only

Figure D-16: Diridon/Arena Station Conceptual Site Plan SVRTP Alternative Only