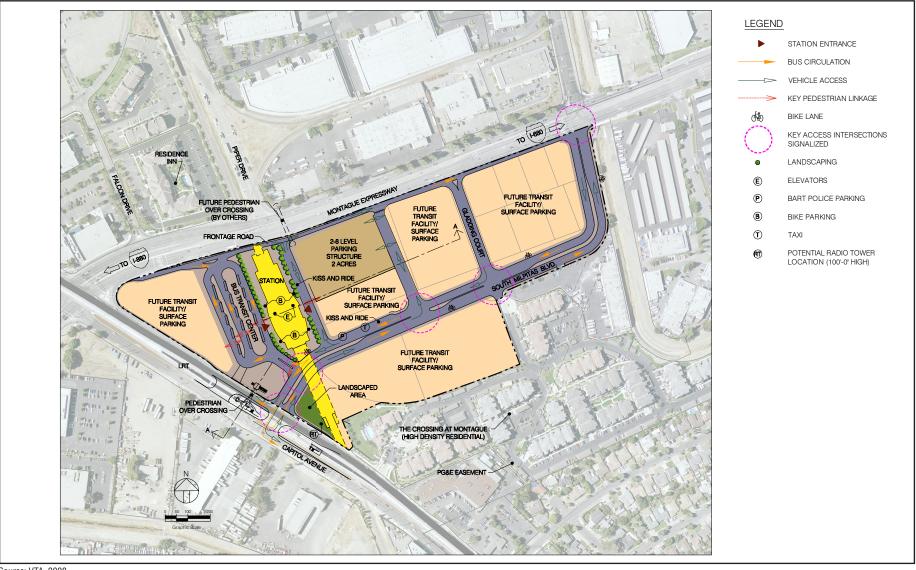

Figure D-3: Milpitas Station East Bus Transit Center Option Conceptual Site Plan BEP and SVRTP Alternatives

Figure D-4: Milpitas Station West Bus Transit Center Option Conceptual Transverse Section A-A Looking North **BEP and SVRTP Alternatives** 