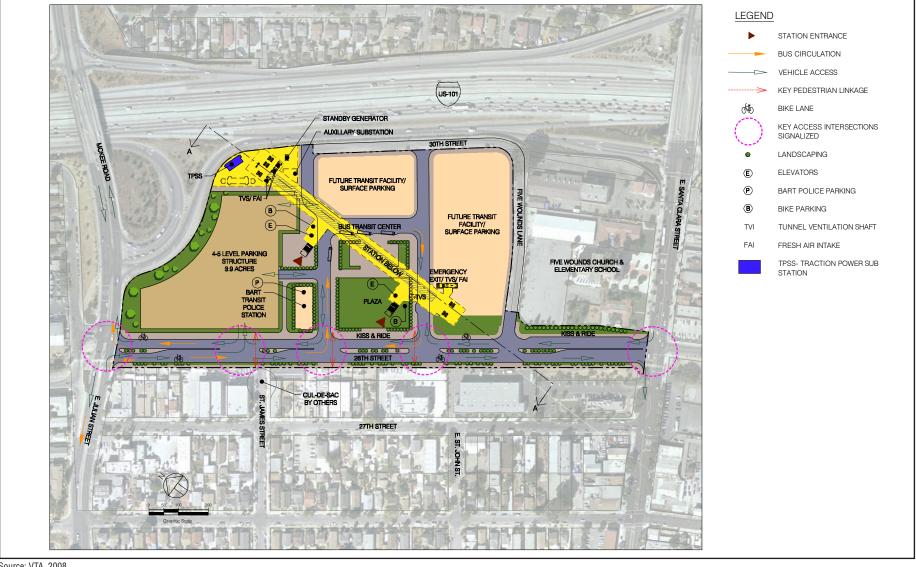

Figure D-10: Alum Rock Station Conceptual Site Plan SVRTP Alternative Only

Figure D-11: Alum Rock Station Conceptual Longitudinal Section A-A Looking West **SVRTP Alternative Only** 

Figure D-12: Downtown San Jose Station Area Footprint for Environmental Study Conceptual Site Plan **SVRTP Alternative Only** 