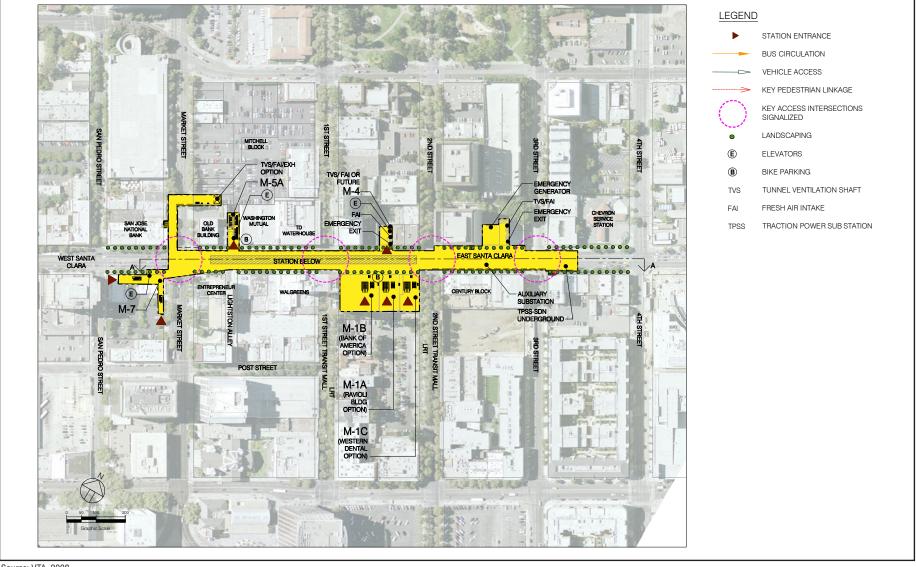

Figure D-13: Downtown San Jose Station Conceptual Site Plan **SVRTP Alternative Only** 

Figure D-14: Downtown San Jose Station Conceptual Longitudinal Section A-A Looking South **SVRTP Alternative Only** 