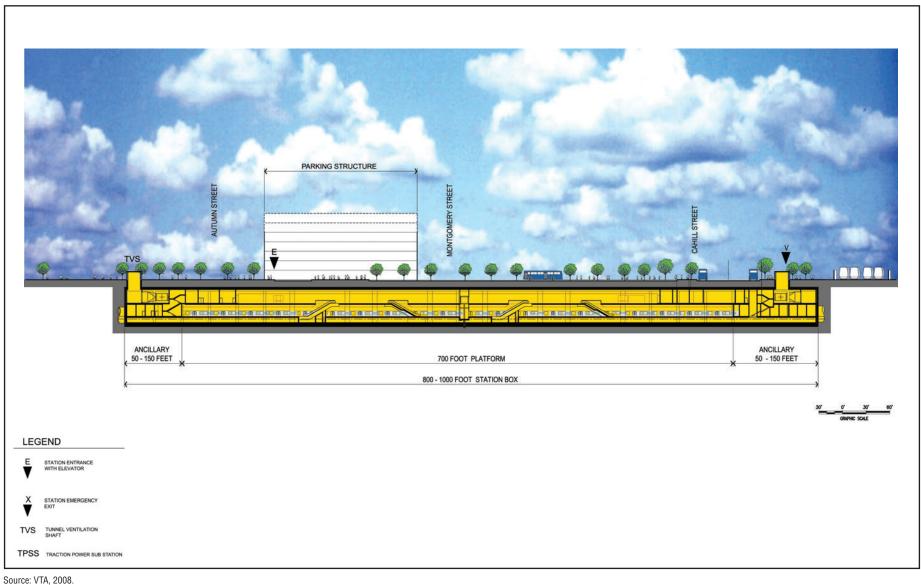

Figure D-10: Alum Rock Station Conceptual Site Plan SVRTP Alternative Only

Figure D-11: Alum Rock Station Conceptual Longitudinal Section A-A Looking West **SVRTP Alternative Only** 

Figure D-12: Downtown San Jose Station Area Footprint for Environmental Study Conceptual Site Plan **SVRTP Alternative Only** 

Figure D-13: Downtown San Jose Station Conceptual Site Plan **SVRTP Alternative Only** 

Figure D-14: Downtown San Jose Station Conceptual Longitudinal Section A-A Looking South **SVRTP Alternative Only** 