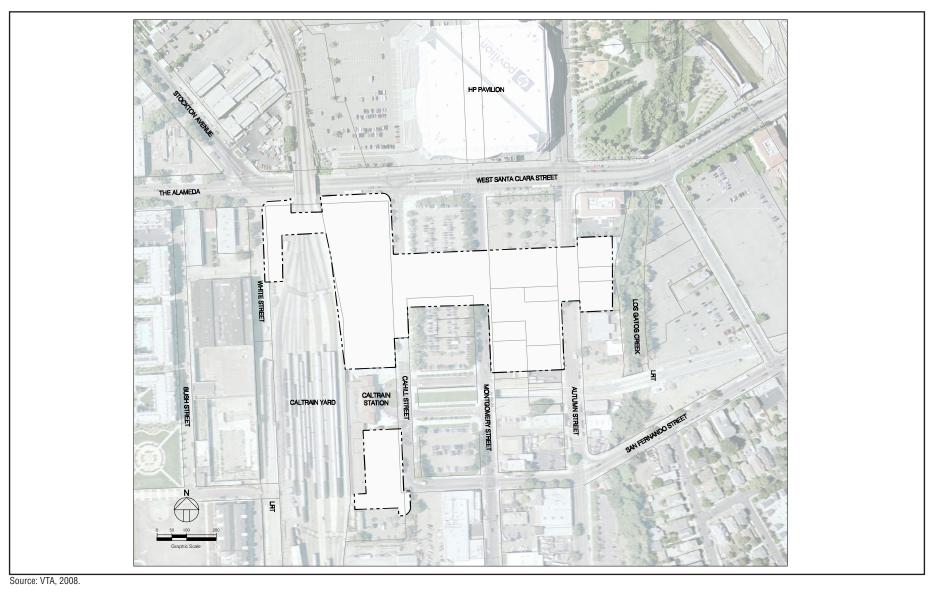

Figure D-15: Diridon/Arena Station Area Footprint Parcels for Environmental Study Conceptual Site Plan SVRTP Alternative Only

Figure D-16: Diridon/Arena Station Conceptual Site Plan SVRTP Alternative Only