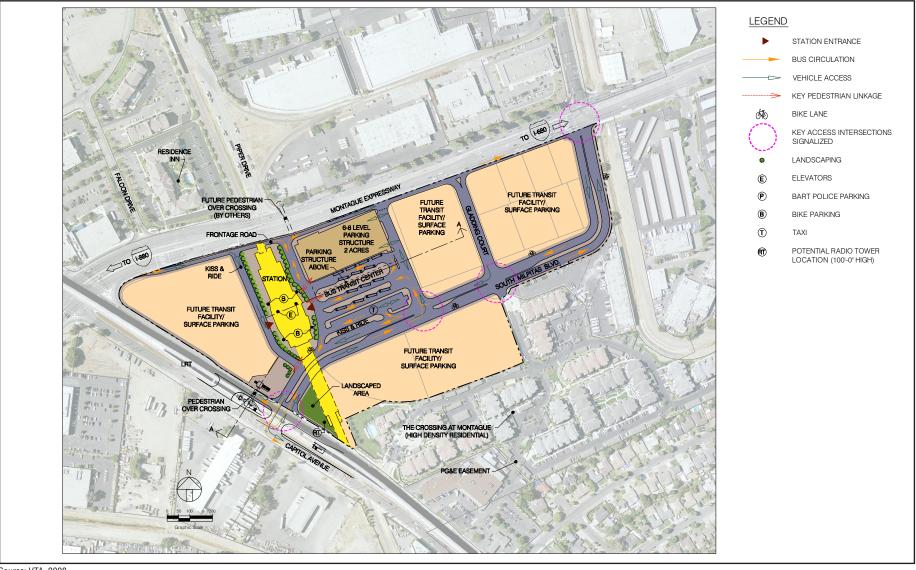

Figure D-5: Milpitas Station Bus East Transit Center Option Conceptual Transverse Section A-A Looking North BEP and SVRTP Alternatives

Figure D-6: Berryessa Station Area Footprint Parcels for Environmental Study Conceptual Site Plan **BEP and SVRTP Alternatives** 