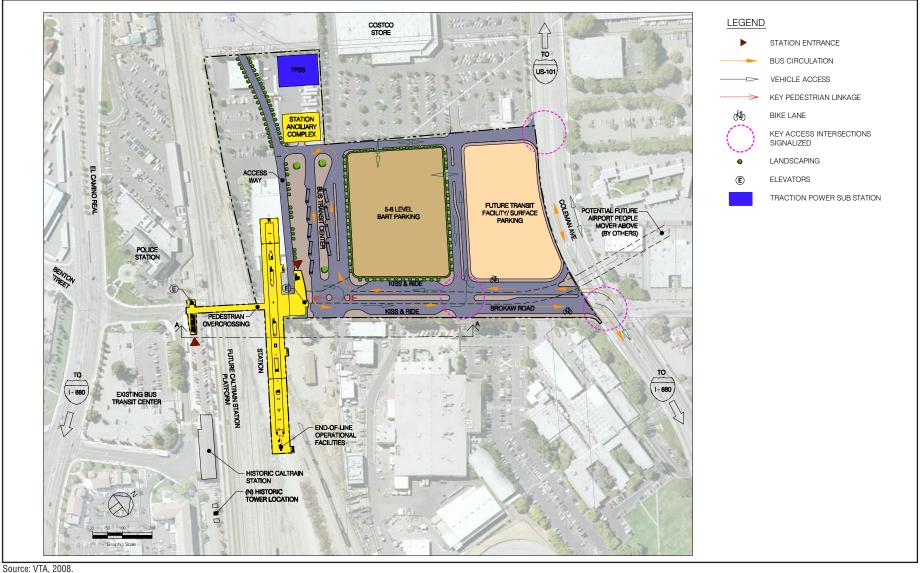

Figure D-10: Alum Rock Station Conceptual Site Plan SVRTP Alternative Only

Figure D-11: Alum Rock Station Conceptual Longitudinal Section A-A Looking West **SVRTP Alternative Only** 

Figure D-12: Downtown San Jose Station Area Footprint for Environmental Study Conceptual Site Plan **SVRTP Alternative Only** 