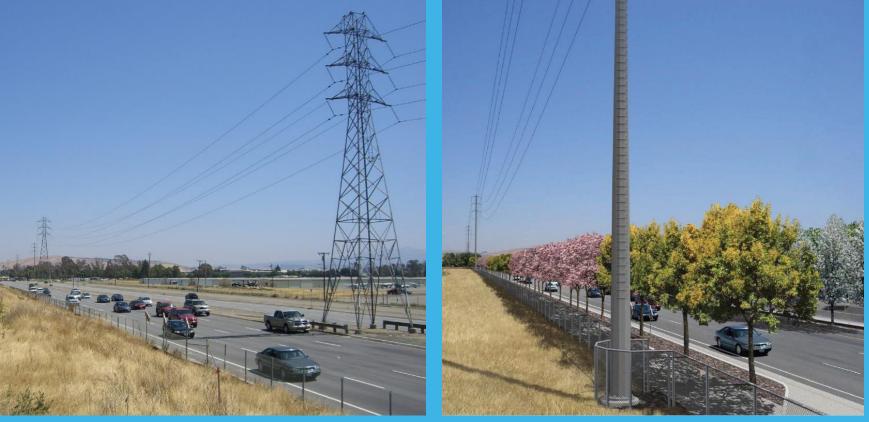

# PG&E Transmission Tower Relocations Ocala Avenue to Quimby Road

- Relocate 10 TSPs
- \* TSP = Tubular Steel Pole

Before

After

#### Proposed condition

• Light rail horizontal location in place of current PG&E transmission line

Existing PG&E Line
Proposed PG&E Line
Proposed Light Rail Structure