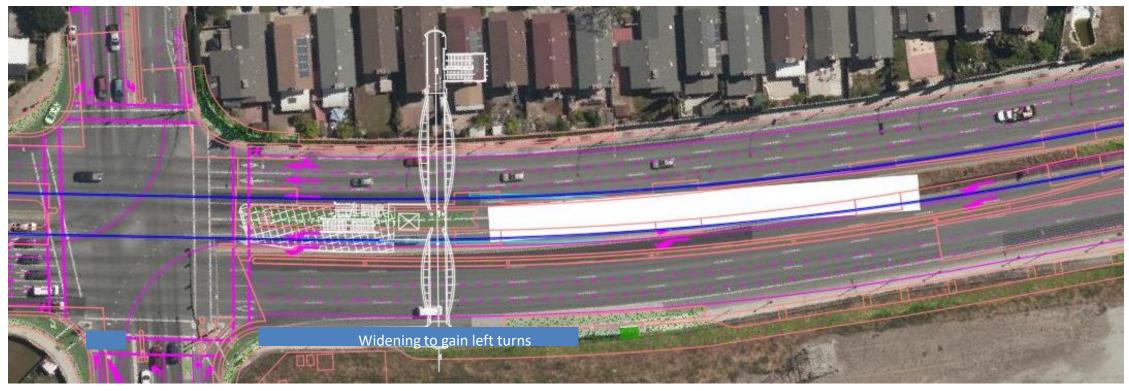

#### **Existing Ocala Intersection**

- 4 through lanes each direction
- 2 left turns each way from Capitol Expressway

#### **Original Ocala Station Concept**

- Light rail platform between Ocala Ave. and Cunningham Ave.
- Located in the median, center platform and at grade
- Included *single* left turn lane in each direction

#### More Challenges at Ocala Intersection

- Traffic analysis update requires 2 left turns from Capitol Expressway each way
- At grade light rail with 2 left turn lanes requires property acquisition
- Concern about at grade conflict with light rail, automobiles and pedestrians

#### Impact to Add Ocala Platform Now

- To introduce aerial station at Ocala causes
  - Significant property acquisition
  - Loss of both left turns