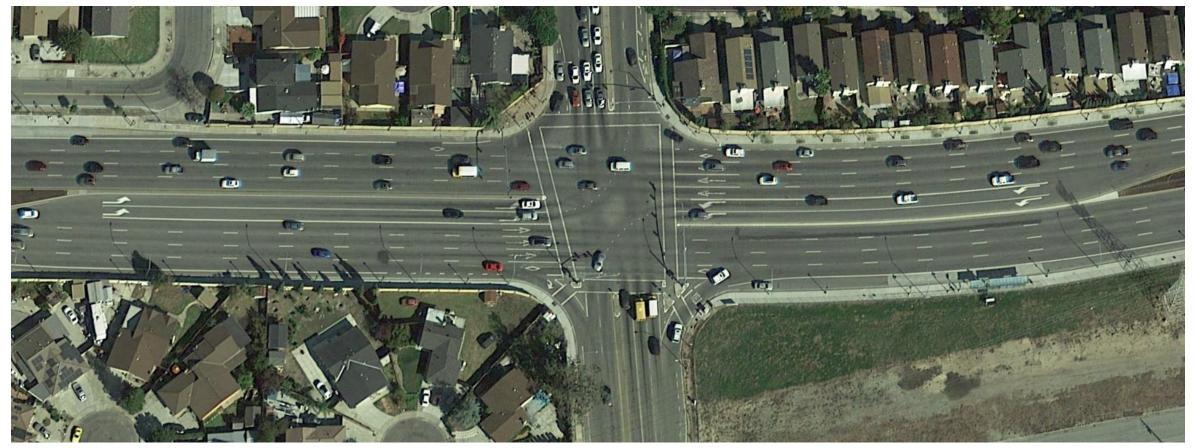

#### **Existing Ocala Intersection**

- 4 through lanes each direction
- 2 left turns each way from Capitol Expressway