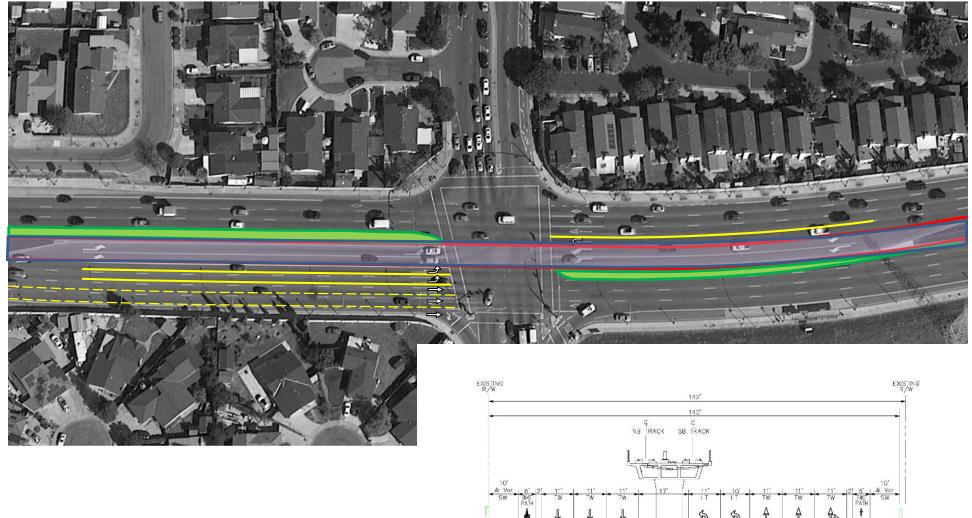

#### **Existing Ocala Intersection**

- 4 through lanes each direction
- 2 left turns each way from Capitol Expressway

#### **Original Ocala Station Concept**

- Light rail platform between Ocala Ave. and Cunningham Ave.
- Located in the median, center platform and at grade
- Included *single* left turn lane in each direction

#### More Challenges at Ocala Intersection

- Traffic analysis update requires 2 left turns from Capitol Expressway each way
- At grade light rail with 2 left turn lanes requires property acquisition
- Concern about at grade conflict with light rail, automobiles and pedestrians