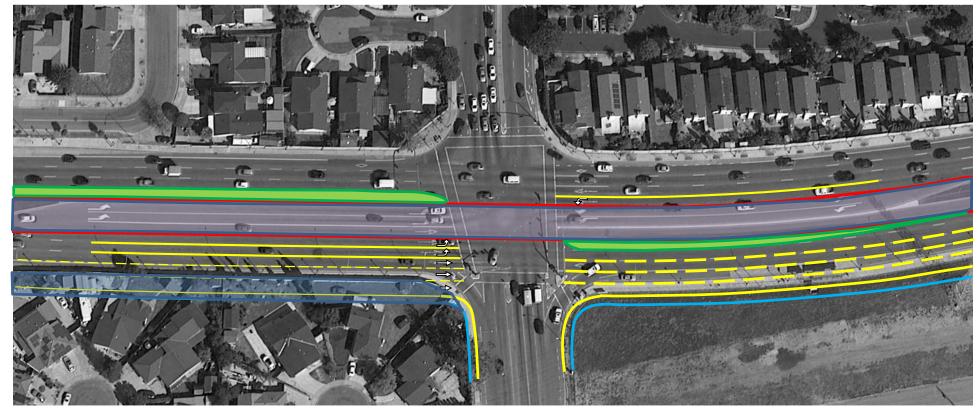

#### **Existing Ocala Intersection**

- 4 through lanes each direction
- 2 left turns each way from Capitol Expressway

#### **Original Ocala Station Concept**

- Light rail platform between Ocala Ave. and Cunningham Ave.
- Located in the median, center platform and at grade
- Included *single* left turn lane in each direction

#### More Challenges at Ocala Intersection

- Traffic analysis update requires 2 left turns from Capitol Expressway each way
- At grade light rail with 2 left turn lanes requires property acquisition
- Concern about at grade conflict with light rail, automobiles and pedestrians