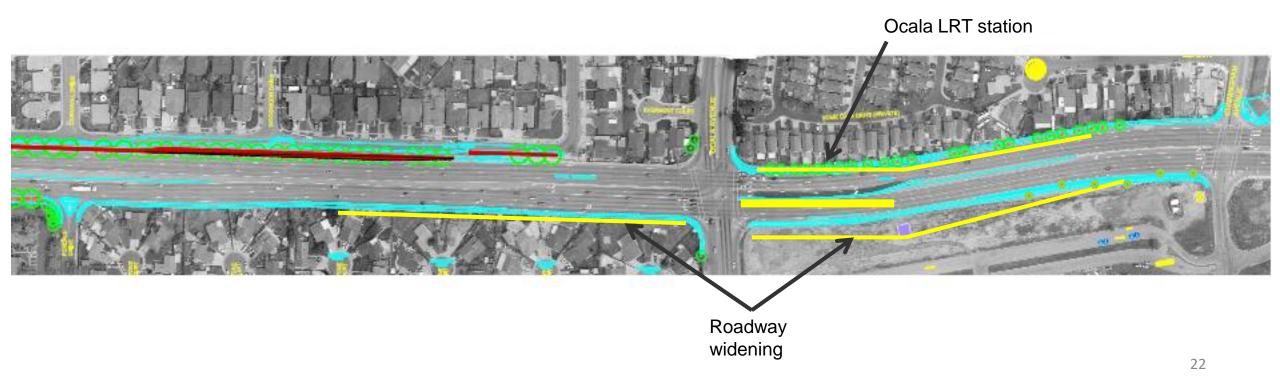

#### **Original Ocala Station Concept**

- Light rail platform between Ocala Ave. and Cunningham Ave.
- Located in the median, center platform and at grade
- Included *single* left turn lane in each direction

#### **Original Concept Challenges**

- Included residential property acquisition
- Low ridership at Ocala; 250 boardings per day when 600 per day is minimum standard for new light rail station
- Total daily boarding for the light rail extension with the Ocala light rail station and BRT is 11,271. This increases to 11,346 without the Ocala light rail station.
- Therefore, Ocala platform deleted from project in 2014