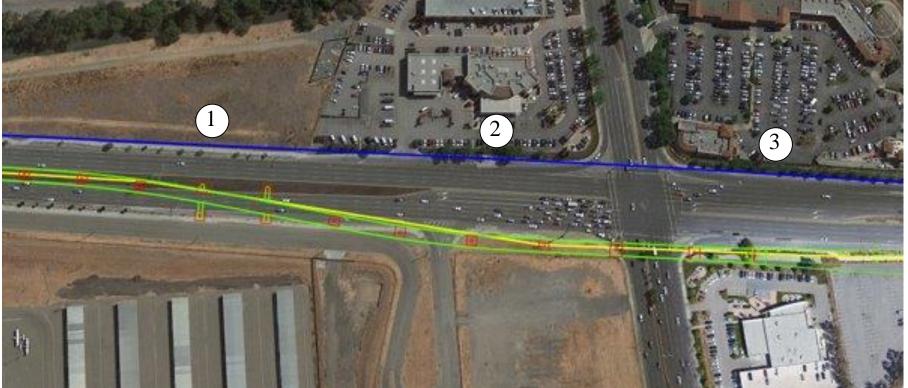

- Utility conflict with 3 high pressure PG&E gas lines or impact to protected creek



#### **Distance From Property**



### **Project Status Updates**

- Utility Relocations
- Tree Removal and Remediation
- Advanced Minor Construction
- Traffic Discussion



### **Utilities Relocation**

- PG&E Electric Transmission Relocation 1st Quarter 2021
- PG&E Underground Electric & Gas 1st Quarter 2021
- San Jose Water Line Relocation 1st Quarter 2021
- AT&T, Verizon / MCI, Comcast, Zayo, Crown Castle 1st Quarter
   2021



# PG&E Transmission Tower Relocations Ocala Avenue to Quimby Road

- Relocate 10 TSPs
- \* TSP = Tubular Steel Pole



Before

After



#### **Utility Relocation Layout**

#### Proposed condition

• Light rail horizontal location in place of current PG&E transmission line



Existing PG&E Line
Proposed PG&E Line
Proposed Light Rail Structure



#### **Existing Street Trees**

34



Along Capitol Expressway from Ocala To North of Tully (public right of way)



Just North of Tully (private property)



Just South of Tully (private property)

# **Advanced Minor Construction**

Anticipated construction duration: Two months

- This work is needed for widening of the road
- This work is to accommodate future relocated utility facilities
- Areas of Work On Capitol Avenue, Intersection of Story and Capitol Expressway
- Remove seven trees
- Irrigation and minor civil work



# Traffic during construction

#### Anticipated construction duration: up to 5 years

- Periodically reduce Capitol Expressway to 1 lane in one direction
- 3 travel lanes in each direction expect