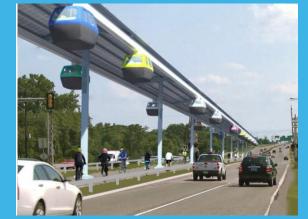

#### **Technology Review**

- Focused on existing and emerging modes and technologies.
- Existing modes includes Bus, Light Rail, Automated Guideway Transit, Personal Rapid Transit, etc.
- Technologies assessed include autonomous operations and propulsion technologies
- Innovative technologies that were part of the San Jose Airport-Diridon-Stevens Creek connector were also assessed at a high level

#### **Technology Trends**

- Many innovative technologies are proprietary, fully autonomous, and require full grade separation
- Technologies with the most promise are either rubber tired or traditional rail
- Many new technologies offer some benefits but have a lot of risks and unknowns
- Many non-standard technologies have not had a large scale implementation
- Automation is advancing quickly on all standard modes (Auto, Bus, Light Rail)

#### **Technology Review Findings**

- No single mode stands out
- Standard modes (Light Rail and Bus) generally meet VTA's capacity and frequency needs
- Non-standard modes offer some potential benefits, but also some significant risks
- Some technologies may not be ready for near term implementation, but may be ready for future consideration
- Autonomous operations will likely come to all modes in near to medium term future