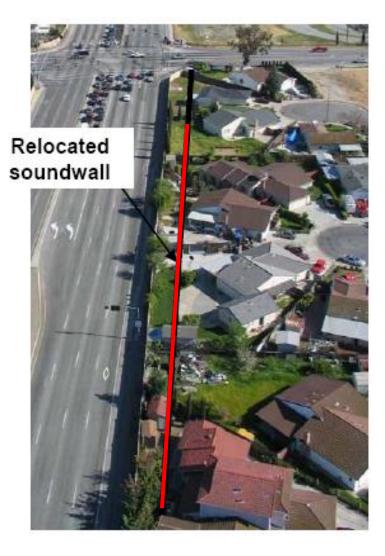

la
- Light rail currently in engineering





#### **Existing Ocala Intersection**

- 4 through lanes each direction
- 2 left turns each way from Capitol Expressway



#### **Original Ocala Station Concept**

- Light rail platform between Ocala Ave. and Cunningham Ave.
- Located in the median, center platform and at grade
- Included *single* left turn lane in each direction



#### **Original Concept Challenges**

- Included residential property acquisition
- Low ridership at Ocala; 250 boardings per day when 600 per day is minimum standard for new light rail station
- Total daily boarding for the light rail extension with the Ocala light rail station and BRT is 11,271. This increases to 11,346 without the Ocala light rail station.
- Therefore, Ocala platform deleted from project in 2014



#### More Challenges at Ocala Intersection

- Traffic analysis update requires 2 left turns from Capitol Expressway each way
- At grade light rail with 2 left turn lanes requires property acquisition
- Concern about at grade conflict with light rail, automobiles and pedestrians



#### Change to Aerial Guideway

 Decision to change to aerial guideway to avoid property acquisition and light rail conflict in 2019





#### Impact to Add Ocala Platform Now

- To introduce aerial station at Ocala causes
  - Significant property acquisition
  - Loss of both left turns



#### Impact to Add Platform Now

- To introduce aerial station at Cunningham causes
  - Utility conflict with 3 high pressure PG&E gas lines or impact to protected creek



#### **Distance From Property**



### **Project Sta