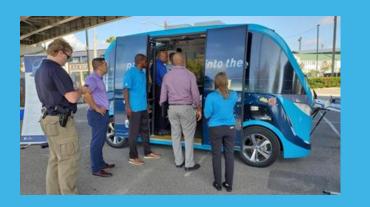

#### **Technology Review**

- Focused on existing and emerging modes and technologies.
- Existing modes includes Bus, Light Rail, Automated Guideway Transit, Personal Rapid Transit, etc.
- Technologies assessed include autonomous operations and propulsion technologies
- Innovative technologies that were part of the San Jose Airport-Diridon-Stevens Creek connector were also assessed at a high level

#### **Technology Trends**

- Many innovative technologies are proprietary, fully autonomous, and require full grade separation
- Technologies with the most promise are either rubber tired or traditional rail
- Many new technologies offer some benefits but have a lot of risks and unknowns
- Many non-standard technologies have not had a large scale implementation
- Automation is advancing quickly on all standard modes (Auto, Bus, Light Rail)

#### **Technology Review Findings**

- No single mode stands out
- Standard modes (Light Rail and Bus) generally meet VTA's capacity and frequency needs
- Non-standard modes offer some potential benefits, but also some significant risks
- Some technologies may not be ready for near term implementation, but may be ready for future consideration
- Autonomous operations will likely come to all modes in near to medium term future