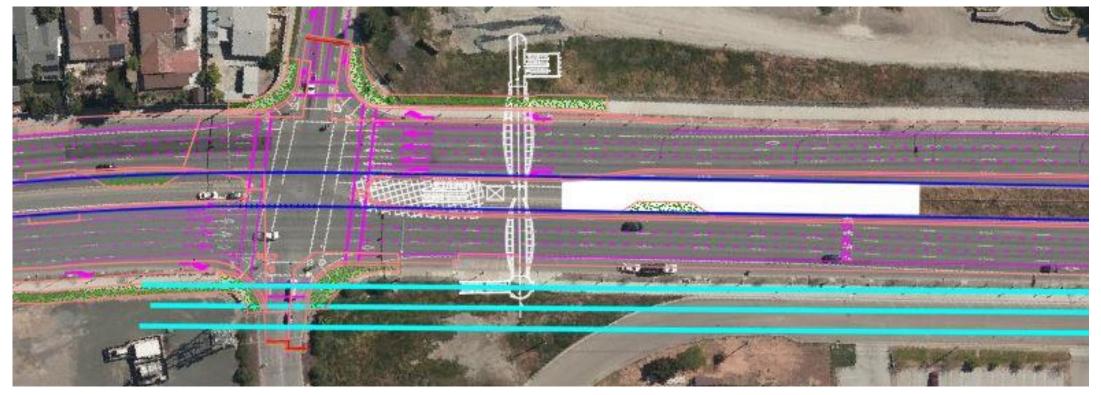

#### Impact to Add Ocala Platform Now

- To introduce aerial station at Ocala causes
  - Significant property acquisition
  - Loss of both left turns

#### Impact to Add Platform Now

- To introduce aerial station at Cunningham causes
  - Utility conflict with 3 high pressure PG&E gas lines or impact to protected creek