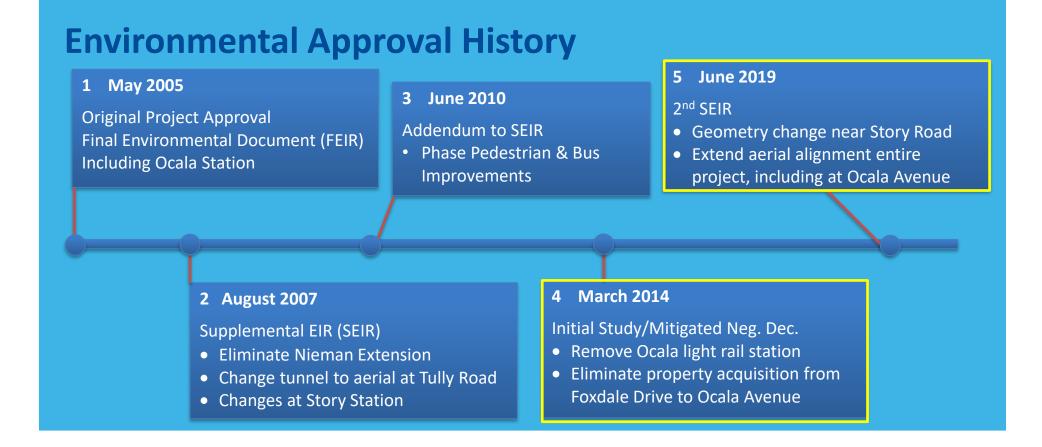

#### **Ocala Area History**

Improvements being built in phases

- Pedestrian and bus phase complete
- Includes sidewalk through Ocala Ave. intersection without any private property acquisition
- BRT platform built at Ocala
- Light rail currently in engineering

#### **Original Concept Challenges**

- Included residential property acquisition
- Low ridership at Ocala; 250 boardings per day when 600 per day is minimum standard for new light rail station
- Total daily boarding for the light rail extension with the Ocala light rail station and BRT is 11,271. This increases to 11,346 without the Ocala light rail station.
- Therefore, Ocala platform deleted from project in 2014

#### Change to Aerial Guideway

 Decision to change to aerial guideway to avoid property acquisition and light rail conflict in 2019