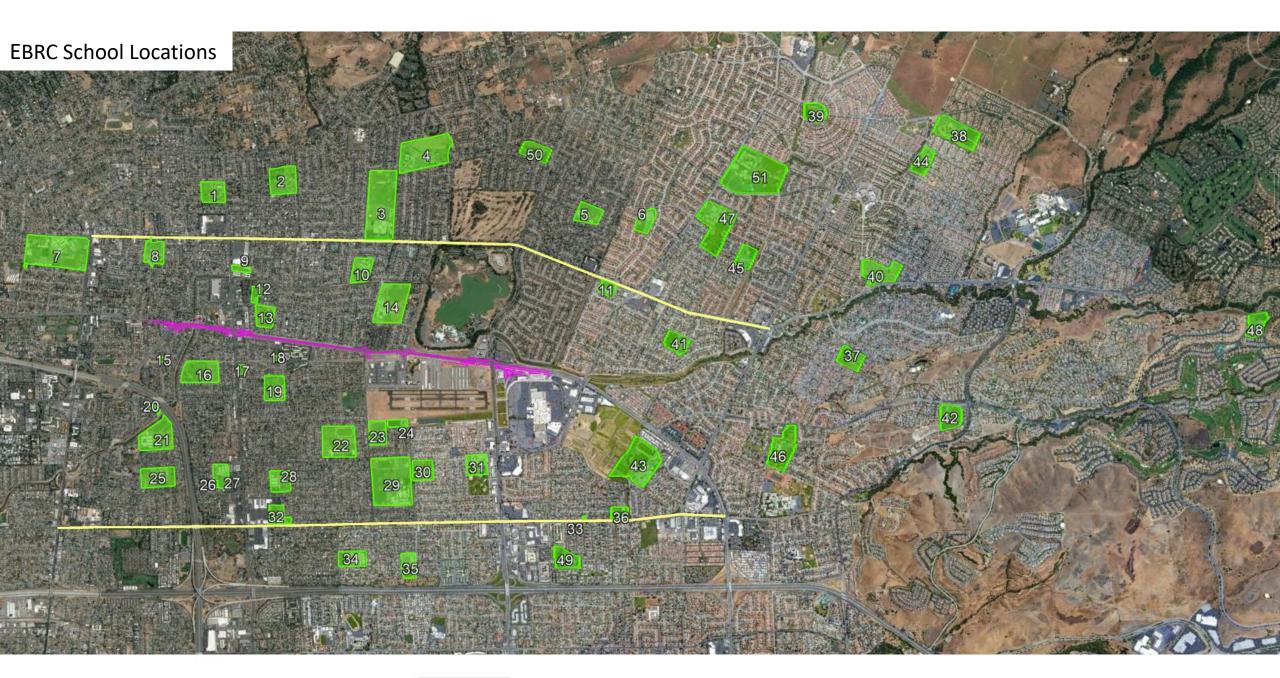

### Community Outreach

- SWG Members Survey
- Schools Matrix
- Videos
- Newsletter

#### **Schools Matrix**

| No. | School Name                                 | School District                                    | Student<br>Body<br>Size | Address                                     | Principal           | Telephone      | Notes                                                 |
|-----|---------------------------------------------|----------------------------------------------------|-------------------------|---------------------------------------------|---------------------|----------------|-------------------------------------------------------|
| 1   | Santa Clara University<br>National Hispanic |                                                    |                         |                                             |                     |                |                                                       |
| 2   | Mount Pleasant ES                           | Mount<br>Pleasant<br>Elementary<br>School District | 293                     | 14275 Candler Drive, San Jose,<br>CA 95127  | Jose Gonzalez       | (408) 258-6451 | Added School District 11/10/2020 (add to Juan's list) |
| 3   | Summit Rainier HS                           | ESUHSD                                             | 1,271                   | 1750 South White Road<br>San Jose, CA 95127 | Teresa Marquez      | (408) 937-2800 | К-5                                                   |
| 4   | August Boeger MS                            | Mount<br>Pleasant ESD                              | 556                     | 1944 Flint Avenue<br>San Jose, CA 95148     | Mia Cruz            | (408) 223-3770 | 6-8 <sup>th</sup> grade                               |
| 5   | Cedar Grove ES                              | Evergreen ESD                                      | 590                     | 702 Sugar Plum Drive<br>San Jose, CA 95148  | Lea Peery           | (408) 270-4958 | К-б                                                   |
| 6   | Norwood Creek ES                            | Evergreen<br>Valley ESD                            | 625                     | 3241 Remington Way<br>San Jose, CA 95148    | Nanette Donohue     | (408) 270-6727 | К-б                                                   |
| 7   | James Lick HS                               | ESUHSD                                             | 1,053                   | 57 North White Road, San Jose,<br>CA 95127  | Kelly Daugherty     | (408) 347-4400 |                                                       |
| 8   | Lyndale ES                                  | Alum Rock<br>Union ESD                             | 334                     | 13901 Nordyke Drive<br>San Jose, CA 95127   | Paula Alli          | (408) 928-7900 | К-5                                                   |
| 9   | Rocketship Brilliant<br>Minds               | Charter                                            | 586                     | 2960 Story Road<br>San Jose, CA 95127       | Amy Filsinger       | (408) 708-4664 |                                                       |
| 10  | Adelante Academy II                         | Alum Rock<br>ESD                                   | 172                     | 1970 Cinderella Lane<br>San Jose, CA 95116  |                     | (408) 928-7107 |                                                       |
| 11  | East Valley Christian<br>School             | Private                                            | NA                      | 2715 South White Road<br>San Jose, CA 95148 | Jennifer Schmedding | (408) 270-2525 |                                                       |