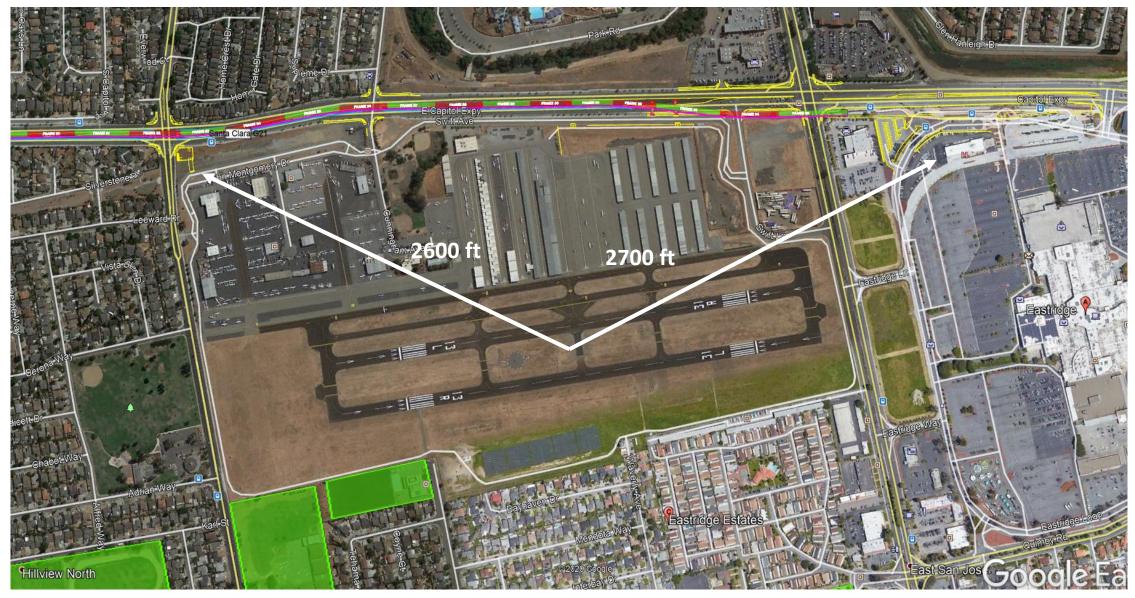

m project in 2014



#### More Challenges at Ocala Intersection

- Traffic analysis update requires 2 left turns from Capitol Expressway each way
- At grade light rail with 2 left turn lanes requires property acquisition
- Concern about at grade conflict with light rail, automobiles and pedestrians



#### Change to Aerial Guideway

 Decision to change to aerial guideway to avoid property acquisition and light rail conflict in 2019





#### Impact to Add Ocala Platform Now

- To introduce aerial station at Ocala causes
  - Significant property acquisition
  - Loss of both left turns



#### Impact to Add Platform Now

- To introduce aerial station at Cunningham causes
  - Utility conflict with 3 high pressure PG&E gas lines or impact to protected creek



#### **Distance From Property**



### **Project Status Updates**

- Utility Relocations
- Tree Removal and Remediation
- Advanced Minor Construction
- Traffic Discussion



### **Utilities Relocation**

- PG&E Electric Transmission Relocation 1st Quarter 2021
- PG&E Underground Electric & Gas 1st Quarter 2021
- San Jose Water Line Relocation 1st Quarter 2021
- AT&T, Verizon / MCI, Comcast, Zayo, Crown Castle 1st Quarter
   2021



# PG&E Transmission Tower Relocations Ocala Avenue to Quimby Road

- Relocate 10 TSPs
- \* TSP = Tubular Steel Pole



Before

After



#### **Utility Relocation Layout**

#### Proposed condition

• Light rail horizontal location in place of current PG&E transmission line



Existing PG&E Line
Proposed PG&E Line
Proposed Light Rail Structure



#### **Existing Street Trees**

34



Along Capito