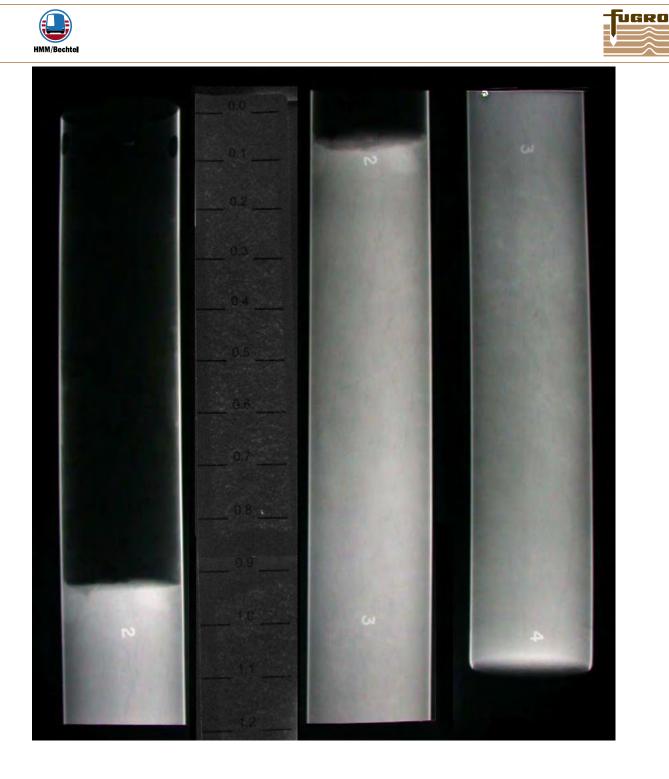

# **X-RAY IMAGES OF SOIL SAMPLES**

Appendix 20 presents x-ray images taken by Fugro of Shelby Tube and Pitcher Barrel soil samples.

BH-09, Sample 3 Tunnel Segment of SVRT Project San Jose, California

BH-09, Sample 4 Tunnel Segment of SVRT Project San Jose, California