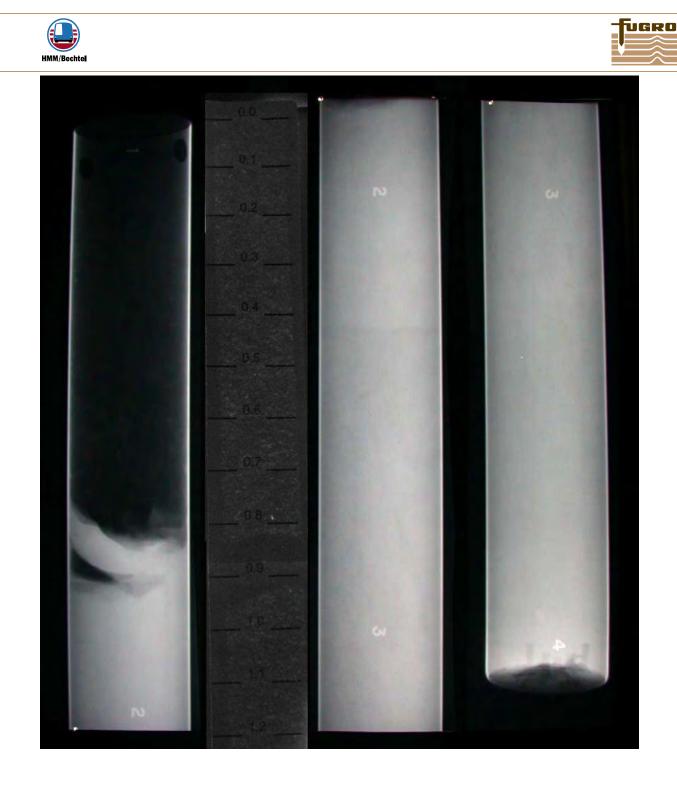

# **X-RAY IMAGES OF SOIL SAMPLES**

Appendix 20 presents x-ray images taken by Fugro of Shelby Tube and Pitcher Barrel soil samples.

BH-09, Sample 3 Tunnel Segment of SVRT Project San Jose, California

BH-09, Sample 4 Tunnel Segment of SVRT Project San Jose, California