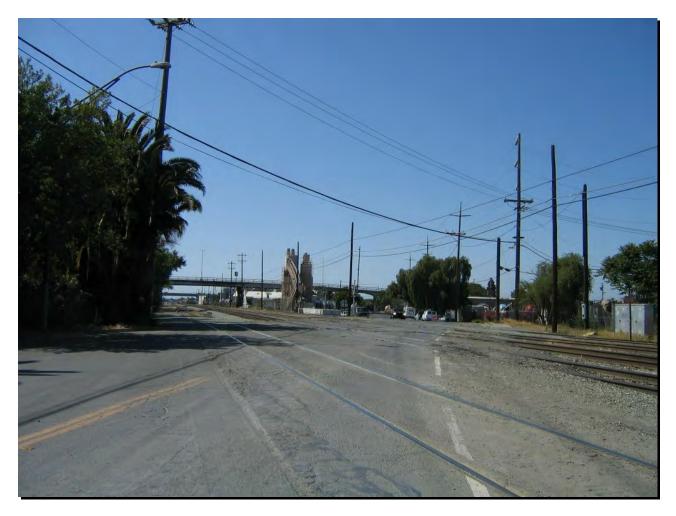

Figure A19-15. Stockton Ave. near Lenzen Ave. (looking north)

Figure A19-16. Stockton Ave. at UPRR Tracks (looking north)

Figure A19-17. Stockton Ave. at University Ave. (looking north)

Figure A19-18. UPRR Tracks at Hedding St. Overpass Bridge (looking north)

Figure A19-19. Proposed West Portal - UPRR Yard toward 880 (looking south)