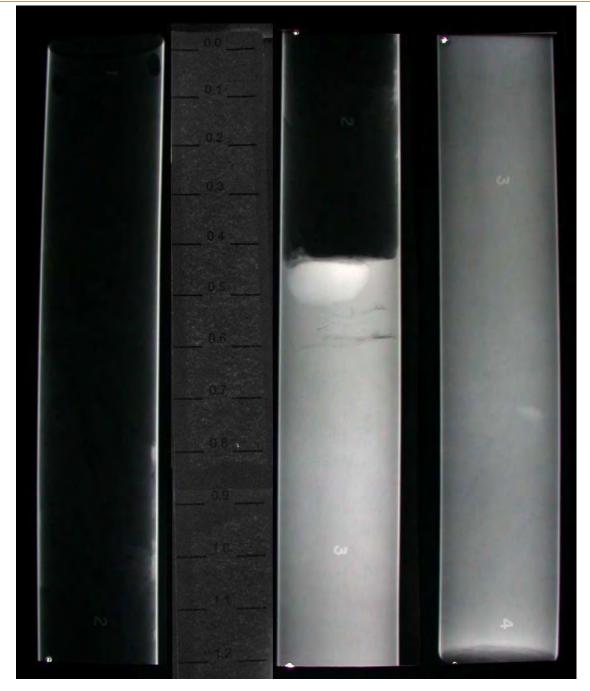

# **X-RAY IMAGES OF SOIL SAMPLES**

Appendix 20 presents x-ray images taken by Fugro of Shelby Tube and Pitcher Barrel soil samples.

BH-09, Sample 3 Tunnel Segment of SVRT Project San Jose, California

BH-09, Sample 4 Tunnel Segment of SVRT Project San Jose, California