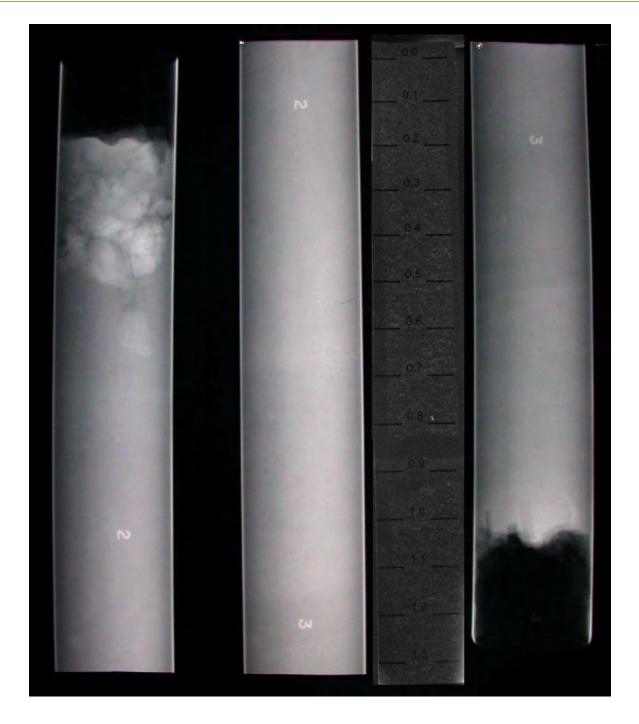

# **X-RAY IMAGES OF SOIL SAMPLES**

Appendix 20 presents x-ray images taken by Fugro of Shelby Tube and Pitcher Barrel soil samples.

BH-09, Sample 3 Tunnel Segment of SVRT Project San Jose, California

BH-09, Sample 4 Tunnel Segment of SVRT Project San Jose, California