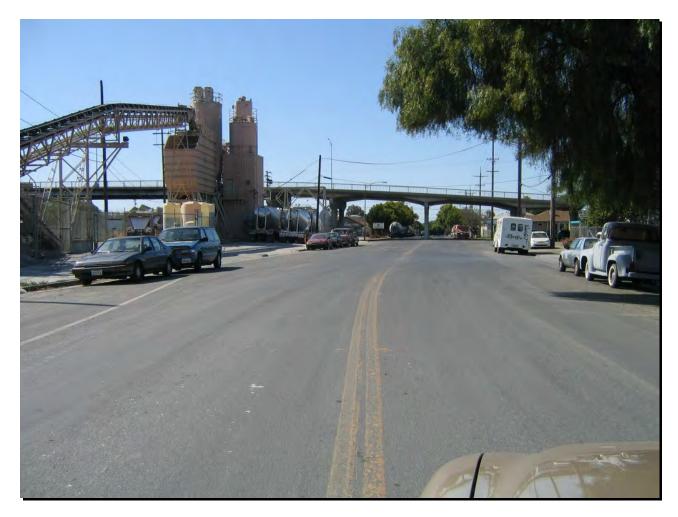

# PHOTOGRAPHS OF TUNNEL SEGMENT ALIGNMENT

Appendix 19 presents photographs taken at-grade along the proposed tunnel alignment.

Figure A19-1. Proposed East Portal (looking south)

Figure A19-2. Route 101 Freeway (looking south)

Figure A19-3. San Jose Steel Company (looking north)

Figure A19-4. 27<sup>th</sup> St. near Santa Clara St. (looking southwest)

Figure A19-5. Santa Clara St. at 24<sup>th</sup> St. (looking west)

Figure A19-6. Santa Clara St. at 10<sup>th</sup> St. (looking west)