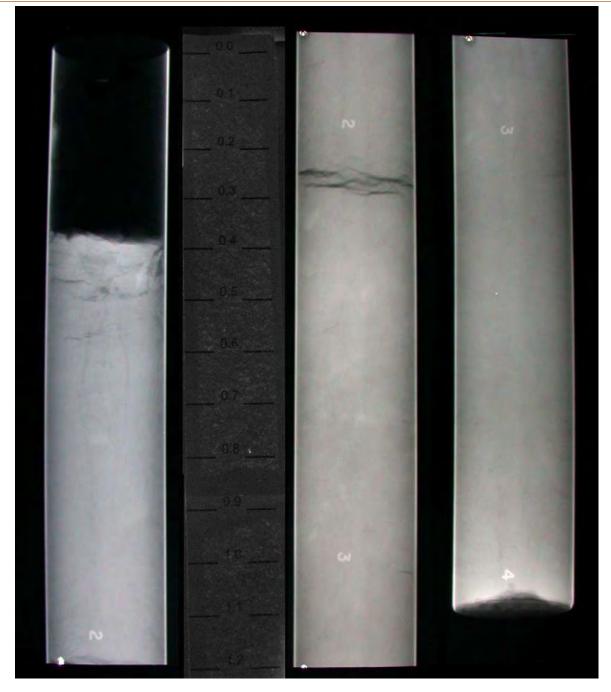

# **X-RAY IMAGES OF SOIL SAMPLES**

Appendix 20 presents x-ray images taken by Fugro of Shelby Tube and Pitcher Barrel soil samples.

BH-09, Sample 3 Tunnel Segment of SVRT Project San Jose, California

BH-09, Sample 4 Tunnel Segment of SVRT Project San Jose, California