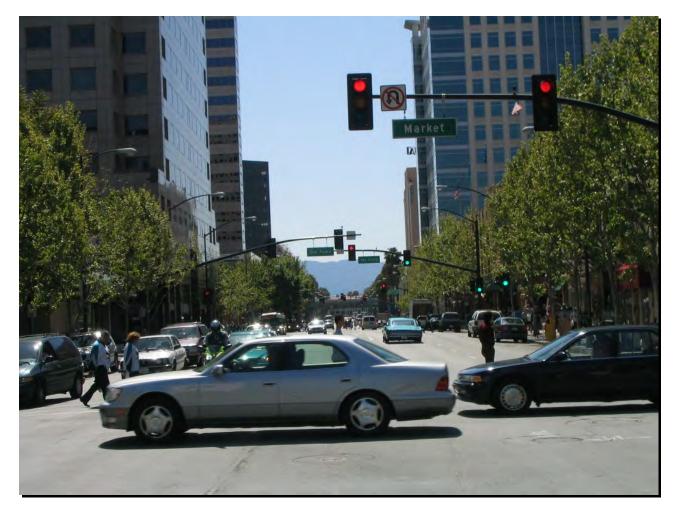

Figure A19-7. Santa Clara St. at Market St. (looking west)

Figure A19-8. Santa Clara St. near Route 87 (looking west)

Figure A19-9. Guadalupe River and Route 87 (looking east)

Figure A19-10. Autumn St. near HP Pavilion (looking north)