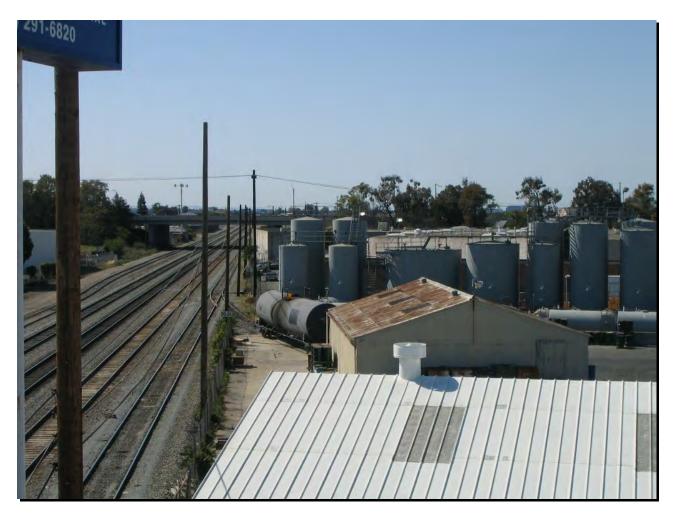

Figure A19-11. Montgomery St. near HP Pavilion (looking north)

Figure A19-12. Rail Yard near Cannery Building (looking west)

Figure A19-13. Bush St. near Cannery Building (looking south)

Figure A19-14. The Almaden (looking northwest)