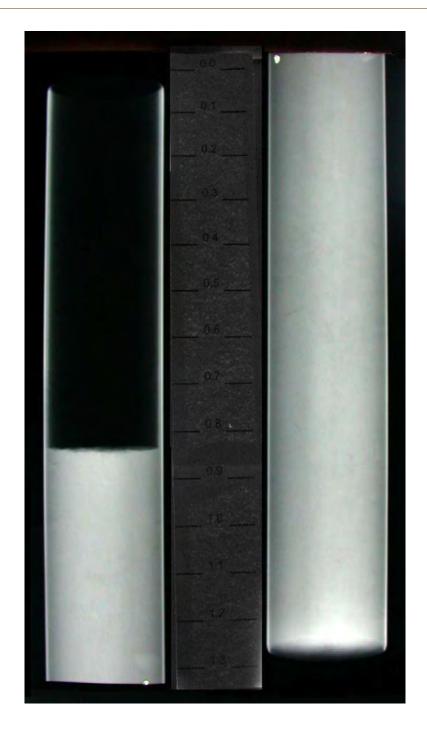

# **X-RAY IMAGES OF SOIL SAMPLES**

Appendix 20 presents x-ray images taken by Fugro of Shelby Tube and Pitcher Barrel soil samples.

BH-09, Sample 3 Tunnel Segment of SVRT Project San Jose, California

BH-09, Sample 4 Tunnel Segment of SVRT Project San Jose, California