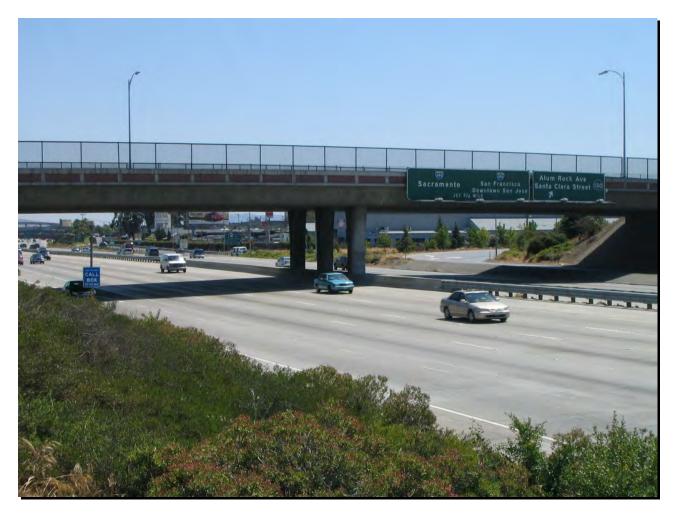

Figure A19-3. San Jose Steel Company (looking north)

Figure A19-4. 27<sup>th</sup> St. near Santa Clara St. (looking southwest)

Figure A19-5. Santa Clara St. at 24<sup>th</sup> St. (looking west)

Figure A19-6. Santa Clara St. at 10<sup>th</sup> St. (looking west)