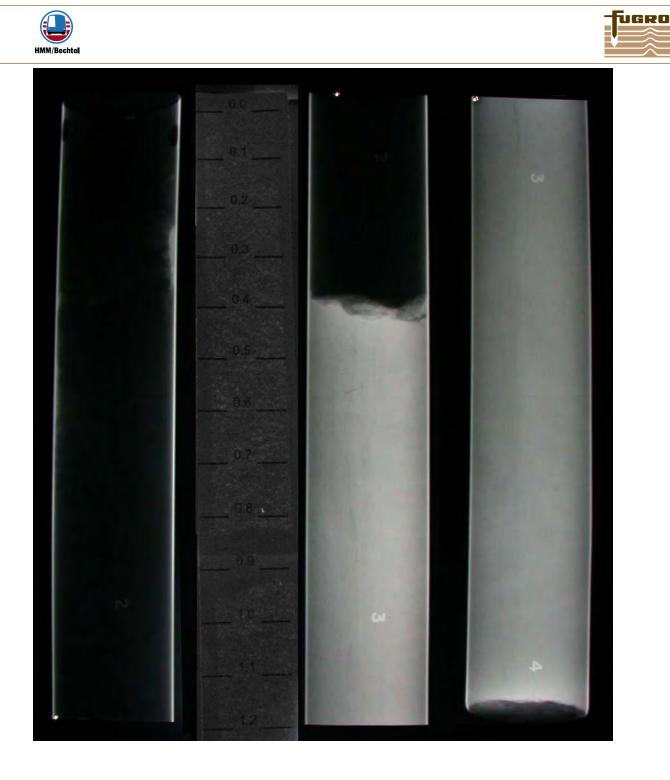

# **X-RAY IMAGES OF SOIL SAMPLES**

Appendix 20 presents x-ray images taken by Fugro of Shelby Tube and Pitcher Barrel soil samples.

BH-09, Sample 3 Tunnel Segment of SVRT Project San Jose, California

BH-09, Sample 4 Tunnel Segment of SVRT Project San Jose, California