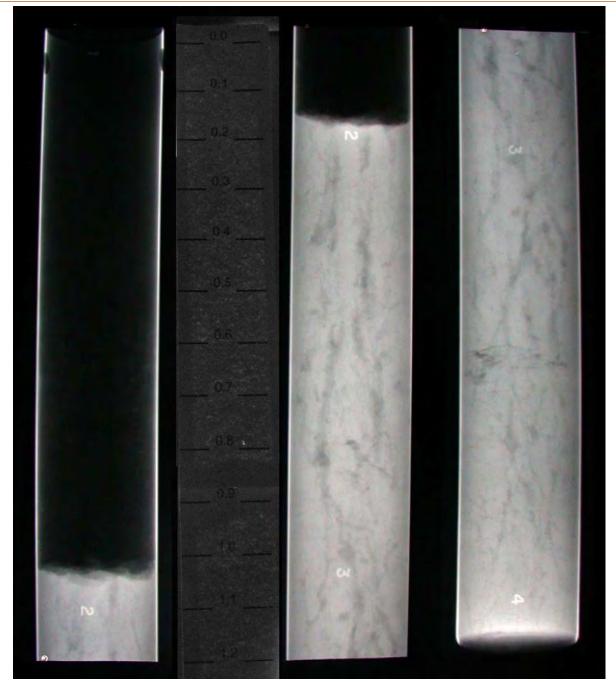

# **X-RAY IMAGES OF SOIL SAMPLES**

Appendix 20 presents x-ray images taken by Fugro of Shelby Tube and Pitcher Barrel soil samples.

BH-09, Sample 3 Tunnel Segment of SVRT Project San Jose, California

BH-09, Sample 4 Tunnel Segment of SVRT Project San Jose, California