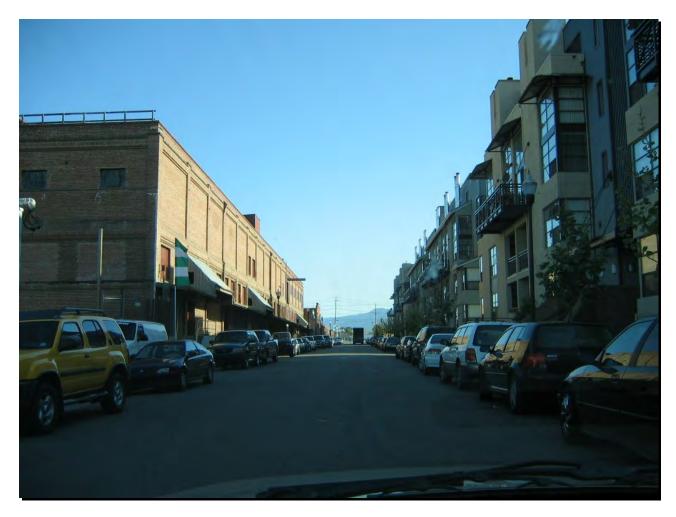

# PHOTOGRAPHS OF TUNNEL SEGMENT ALIGNMENT

Appendix 19 presents photographs taken at-grade along the proposed tunnel alignment.

Figure A19-1. Proposed East Portal (looking south)

Figure A19-2. Route 101 Freeway (looking south)

Figure A19-3. San Jose Steel Company (looking north)

Figure A19-4. 27<sup>th</sup> St. near Santa Clara St. (looking southwest)

Figure A19-5. Santa Clara St. at 24<sup>th</sup> St. (looking west)

Figure A19-6. Santa Clara St. at 10<sup>th</sup> St. (looking west)