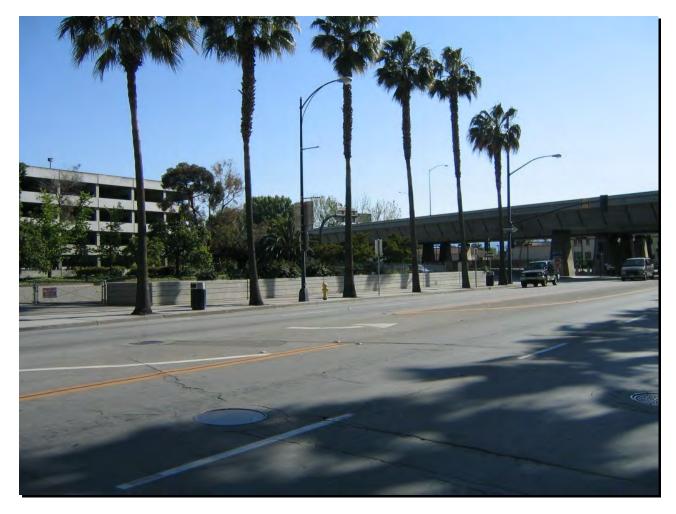

Figure A19-11. Montgomery St. near HP Pavilion (looking north)

Figure A19-12. Rail Yard near Cannery Building (looking west)

Figure A19-13. Bush St. near Cannery Building (looking south)

Figure A19-14. The Almaden (looking northwest)

Figure A19-15. Stockton Ave. near Lenzen Ave. (looking north)

Figure A19-16. Stockton Ave. at UPRR Tracks (looking north)

Figure A19-17. Stockton Ave. at University Ave. (looking north)

Figure A19-18. UPRR Tracks at Hedding St. Overpass Bridge (looking north)