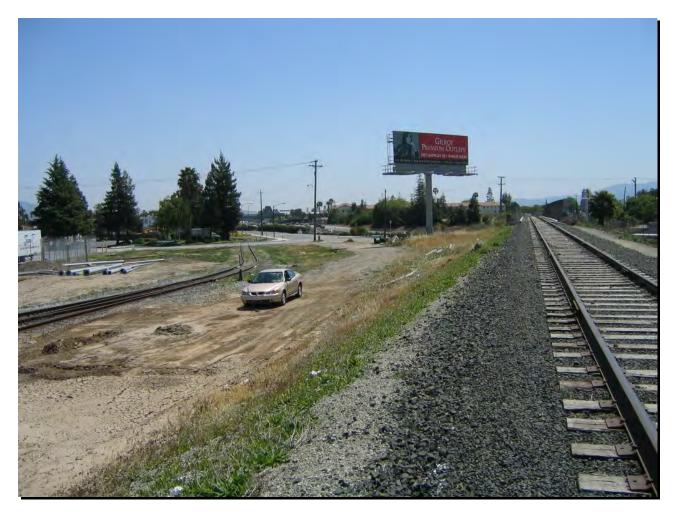

# Silicon Valley Rapid Transit Project Tunnel Segment Geotechnical Data Report Volume VI of VI

(P0503-D300-RPT-GEO-002, Rev.0)



# Silicon Valley Rapid Transit Project

Tunnel Segment Geotechnical Data Report Volume VI of VI

> P0503-D300-RPT-GEO-002 Rev. 0



Prepared by HMM/Bechtel SVRT, a Joint Venture



B0508-C006

### **VOLUME VI**

APPENDIX 18: CORROSION TESTING RESULTS – IN PROGRESS APPENDIX 19: PHOTOGRAPHS OF TUNNEL SEGMENT ALIGNMENT APPENDIX 20: X-RAY IMAGES OF SOIL SAMPLES

# **APPENDIX 18**

# CORROSION TESTING RESULTS (IN PROGRESS)

The corrosion testing program is currently in progress.

# **APPENDIX 19**

# PHOTOGRAPHS OF TUNNEL SEGMENT ALIGNMENT

Appendix 19 presents photographs taken at-grade along the proposed tunnel alignment.



Figure A19-1. Proposed East Portal (looking south)



Figure A19-2. Route 101 Freeway (looking south)



Figure A19-3. San Jose Steel Company (looking north)



Figure A19-4. 27<sup>th</sup> St. near Santa Clara St. (looking southwest)



Figure A19-5. Santa Clara St. at 24<sup>th</sup> St. (looking west)



Figure A19-6. Santa Clara St. at 10<sup>th</sup> St. (looking west)



Figure A19-7. Santa Clara St. at Market St. (looking west)



Figure A19-8. Santa Clara St. near Route 87 (looking west)



Figure A19-9. Guadalupe River and Route 87 (looking east)



Figure A19-10. Autumn St. near HP Pavilion (looking north)



Figure A19-11. Montgomery St. near HP Pavilion (looking north)



Figure A19-12. Rail Yard near Cannery Building (looking west)



Figure A19-13. Bush St. near Cannery Bu