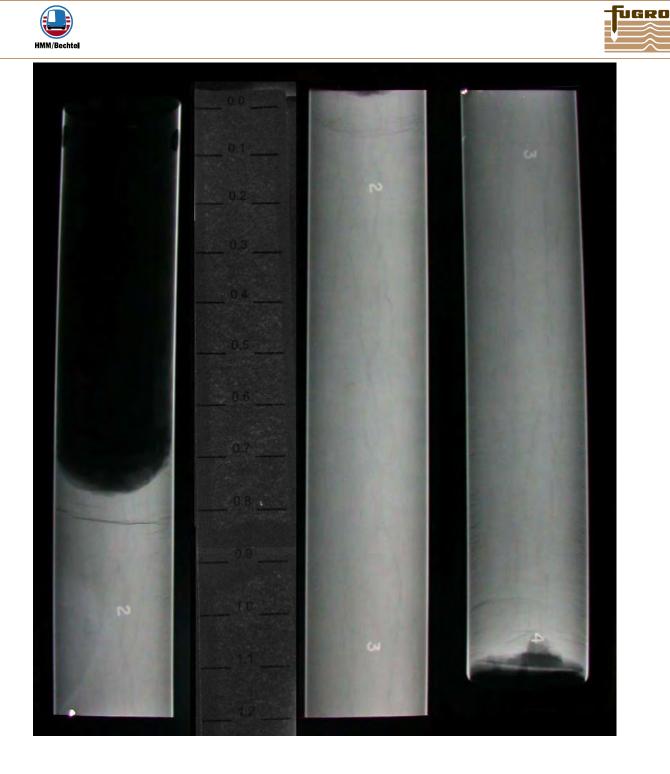

# **X-RAY IMAGES OF SOIL SAMPLES**

Appendix 20 presents x-ray images taken by Fugro of Shelby Tube and Pitcher Barrel soil samples.

BH-09, Sample 3 Tunnel Segment of SVRT Project San Jose, California

BH-09, Sample 4 Tunnel Segment of SVRT Project San Jose, California