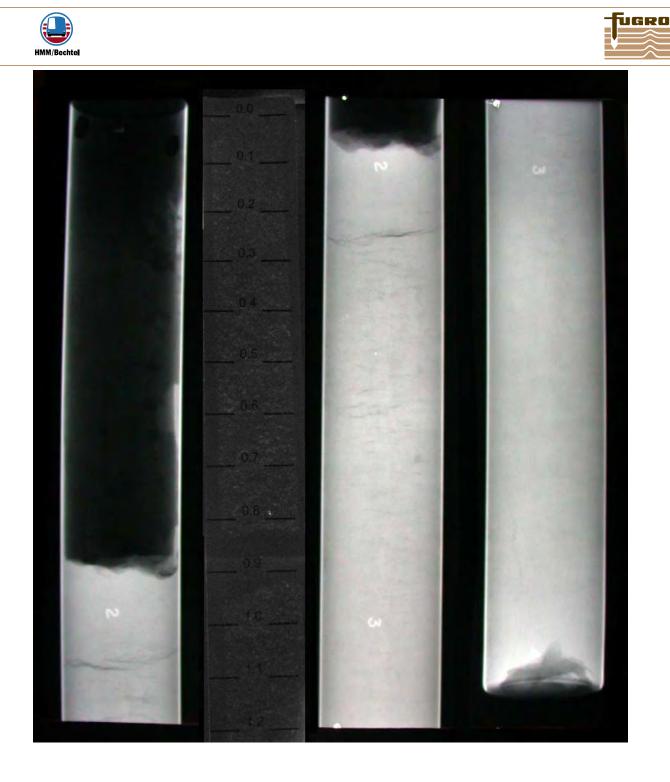

# **X-RAY IMAGES OF SOIL SAMPLES**

Appendix 20 presents x-ray images taken by Fugro of Shelby Tube and Pitcher Barrel soil samples.

BH-09, Sample 3 Tunnel Segment of SVRT Project San Jose, California

BH-09, Sample 4 Tunnel Segment of SVRT Project San Jose, California