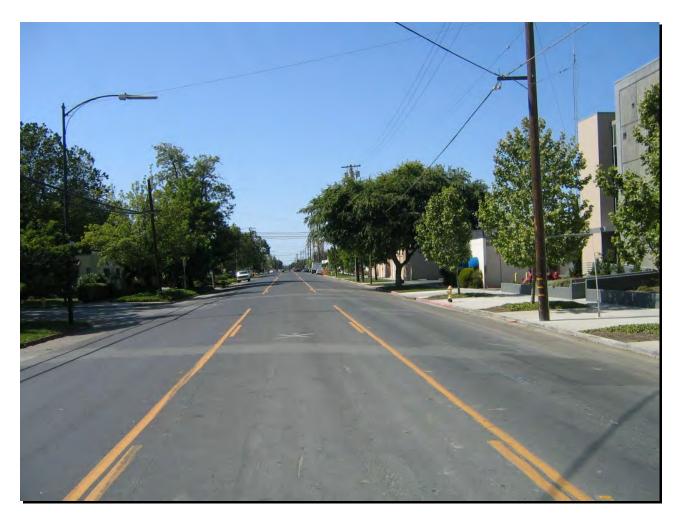

Figure A19-11. Montgomery St. near HP Pavilion (looking north)

Figure A19-12. Rail Yard near Cannery Building (looking west)

Figure A19-13. Bush St. near Cannery Building (looking south)

Figure A19-14. The Almaden (looking northwest)

Figure A19-15. Stockton Ave. near Lenzen Ave. (looking north)

Figure A19-16. Stockton Ave. at UPRR Tracks (looking north)

Figure A19-17. Stockton Ave. at University Ave. (looking north)

Figure A19-18. UPRR Tracks at Hedding St. Overpass Bridge (looking north)