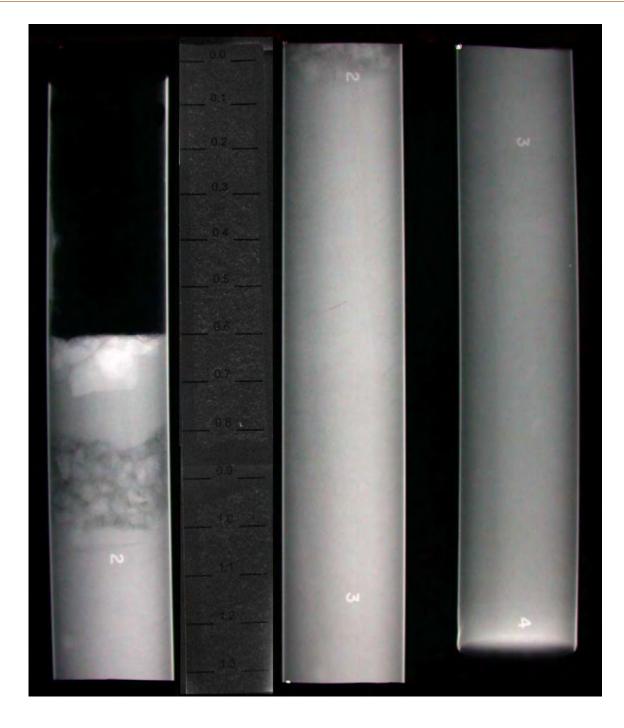

# **X-RAY IMAGES OF SOIL SAMPLES**

Appendix 20 presents x-ray images taken by Fugro of Shelby Tube and Pitcher Barrel soil samples.

BH-09, Sample 3 Tunnel Segment of SVRT Project San Jose, California

BH-09, Sample 4 Tunnel Segment of SVRT Project San Jose, California