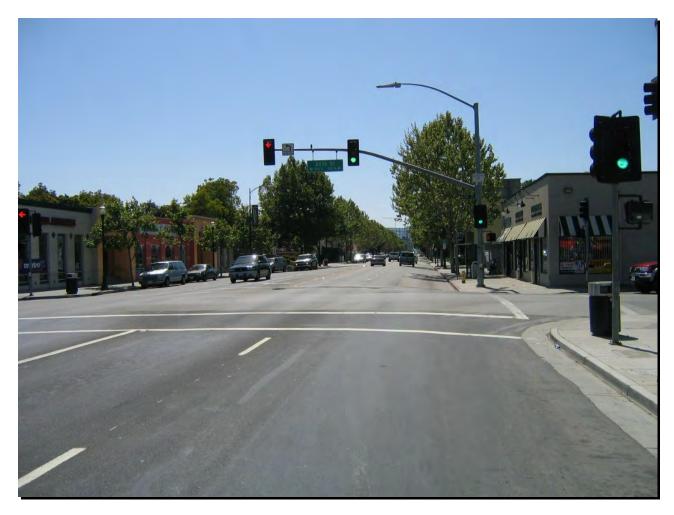

# PHOTOGRAPHS OF TUNNEL SEGMENT ALIGNMENT

Appendix 19 presents photographs taken at-grade along the proposed tunnel alignment.

Figure A19-1. Proposed East Portal (looking south)

Figure A19-2. Route 101 Freeway (looking south)

Figure A19-3. San Jose Steel Company (looking north)

Figure A19-4. 27<sup>th</sup> St. near Santa Clara St. (looking southwest)

Figure A19-5. Santa Clara St. at 24<sup>th</sup> St. (looking west)

Figure A19-6. Santa Clara St. at 10<sup>th</sup> St. (looking west)

Figure A19-7. Santa Clara St. at Market St. (looking west)

Figure A19-8. Santa Clara St. near Route 87 (looking west)

Figure A19-9. Guadalupe River and Route 87 (looking east)

Figure A19-10. Autumn St. near HP Pavilion (looking north)