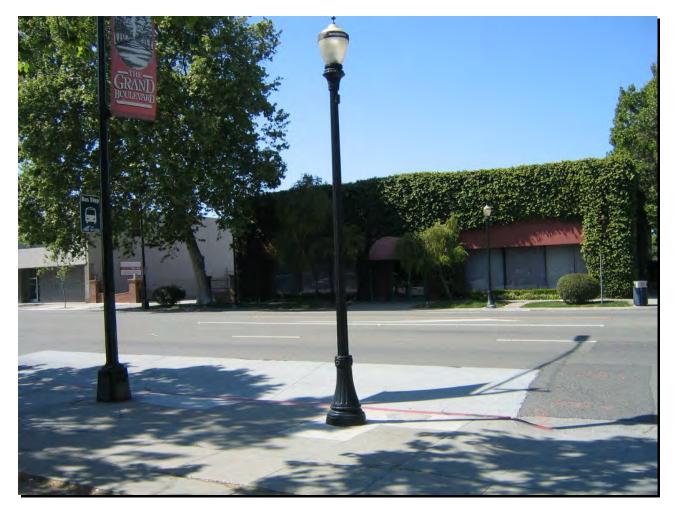

# PHOTOGRAPHS OF TUNNEL SEGMENT ALIGNMENT

Appendix 19 presents photographs taken at-grade along the proposed tunnel alignment.

Figure A19-1. Proposed East Portal (looking south)

Figure A19-2. Route 101 Freeway (looking south)

Figure A19-3. San Jose Steel Company (looking north)

Figure A19-4. 27<sup>th</sup> St. near Santa Clara St. (looking southwest)

Figure A19-5. Santa Clara St. at 24<sup>th</sup> St. (looking west)

Figure A19-6. Santa Clara St. at 10<sup>th</sup> St. (looking west)

Figure A19-7. Santa Clara St. at Market St. (looking west)

Figure A19-8. Santa Clara St. near Route 87 (looking west)

Figure A19-9. Guadalupe River and Route 87 (looking east)

Figure A19-10. Autumn St. near HP Pavilion (looking north)