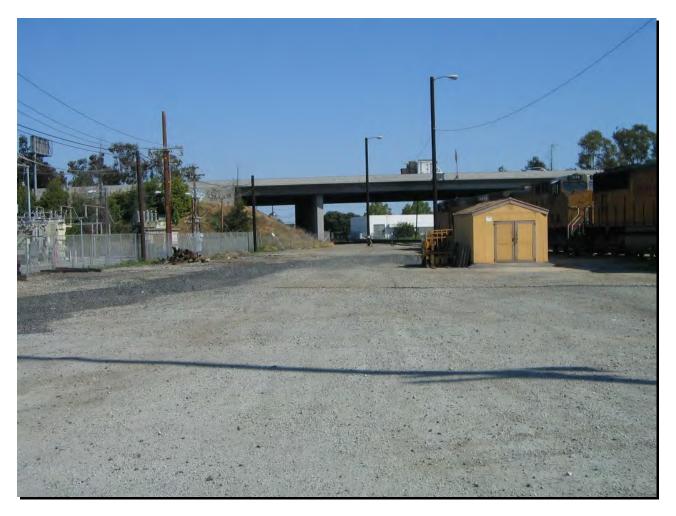

0<sup>th</sup> St. (looking west)



Figure A19-7. Santa Clara St. at Market St. (looking west)



Figure A19-8. Santa Clara St. near Route 87 (looking west)



Figure A19-9. Guadalupe River and Route 87 (looking east)



Figure A19-10. Autumn St. near HP Pavilion (looking north)



Figure A19-11. Montgomery St. near HP Pavilion (looking north)



Figure A19-12. Rail Yard near Cannery Building (looking west)



Figure A19-13. Bush St. near Cannery Building (looking south)



Figure A19-14. The Almaden (looking northwest)



Figure A19-15. Stockton Ave. near Lenzen Ave. (looking north)



Figure A19-16. Stockton Ave. at UPRR Tracks (looking north)



Figure A19-17. Stockton Ave. at University Ave. (looking north)



Figure A19-18. UPRR Tracks at Hedding St. Overpass Bridge (looking north)



Figure A19-19. Proposed West Portal - UPRR Yard toward 880 (looking south)

# **APPENDIX 20**

# **X-RAY IMAGES OF SOIL SAMPLES**

Appendix 20 presents x-ray images taken by Fugro of Shelby Tube and Pitcher Barrel soil samples.







BH-09, Sample 3 Tunnel Segment of SVRT Project San Jose, California







BH-09, Sample 4 Tunnel Segment of SVRT Project San Jose, California







BH-09, Sample 5 Tunnel Segment of SVRT Project San Jose, California



BH-18, Sample 9 Tunnel Segment of SVRT Project San Jose, California







BH-21, Sample 6 Tunnel Segment of SVRT Project San Jose, California



BH-23, Sample 9 Tunnel Segment of SVRT Project San Jose, California



BH-23, Sample 17 Tunnel Segment of SVRT Project San Jose, California



BH-23, Sample 18 Tunnel Segment of SVRT Project San J