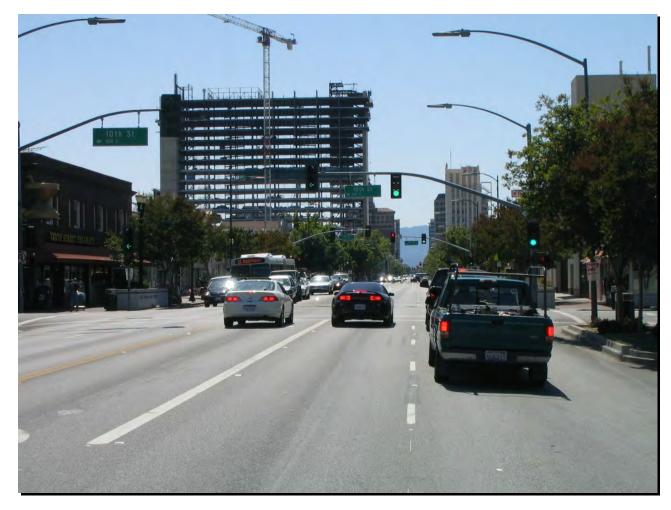

Figure A19-3. San Jose Steel Company (looking north)

Figure A19-4. 27<sup>th</sup> St. near Santa Clara St. (looking southwest)

Figure A19-5. Santa Clara St. at 24<sup>th</sup> St. (looking west)

Figure A19-6. Santa Clara St. at 10<sup>th</sup> St. (looking west)

Figure A19-7. Santa Clara St. at Market St. (looking west)

Figure A19-8. Santa Clara St. near Route 87 (looking west)

Figure A19-9. Guadalupe River and Route 87 (looking east)

Figure A19-10. Autumn St. near HP Pavilion (looking north)