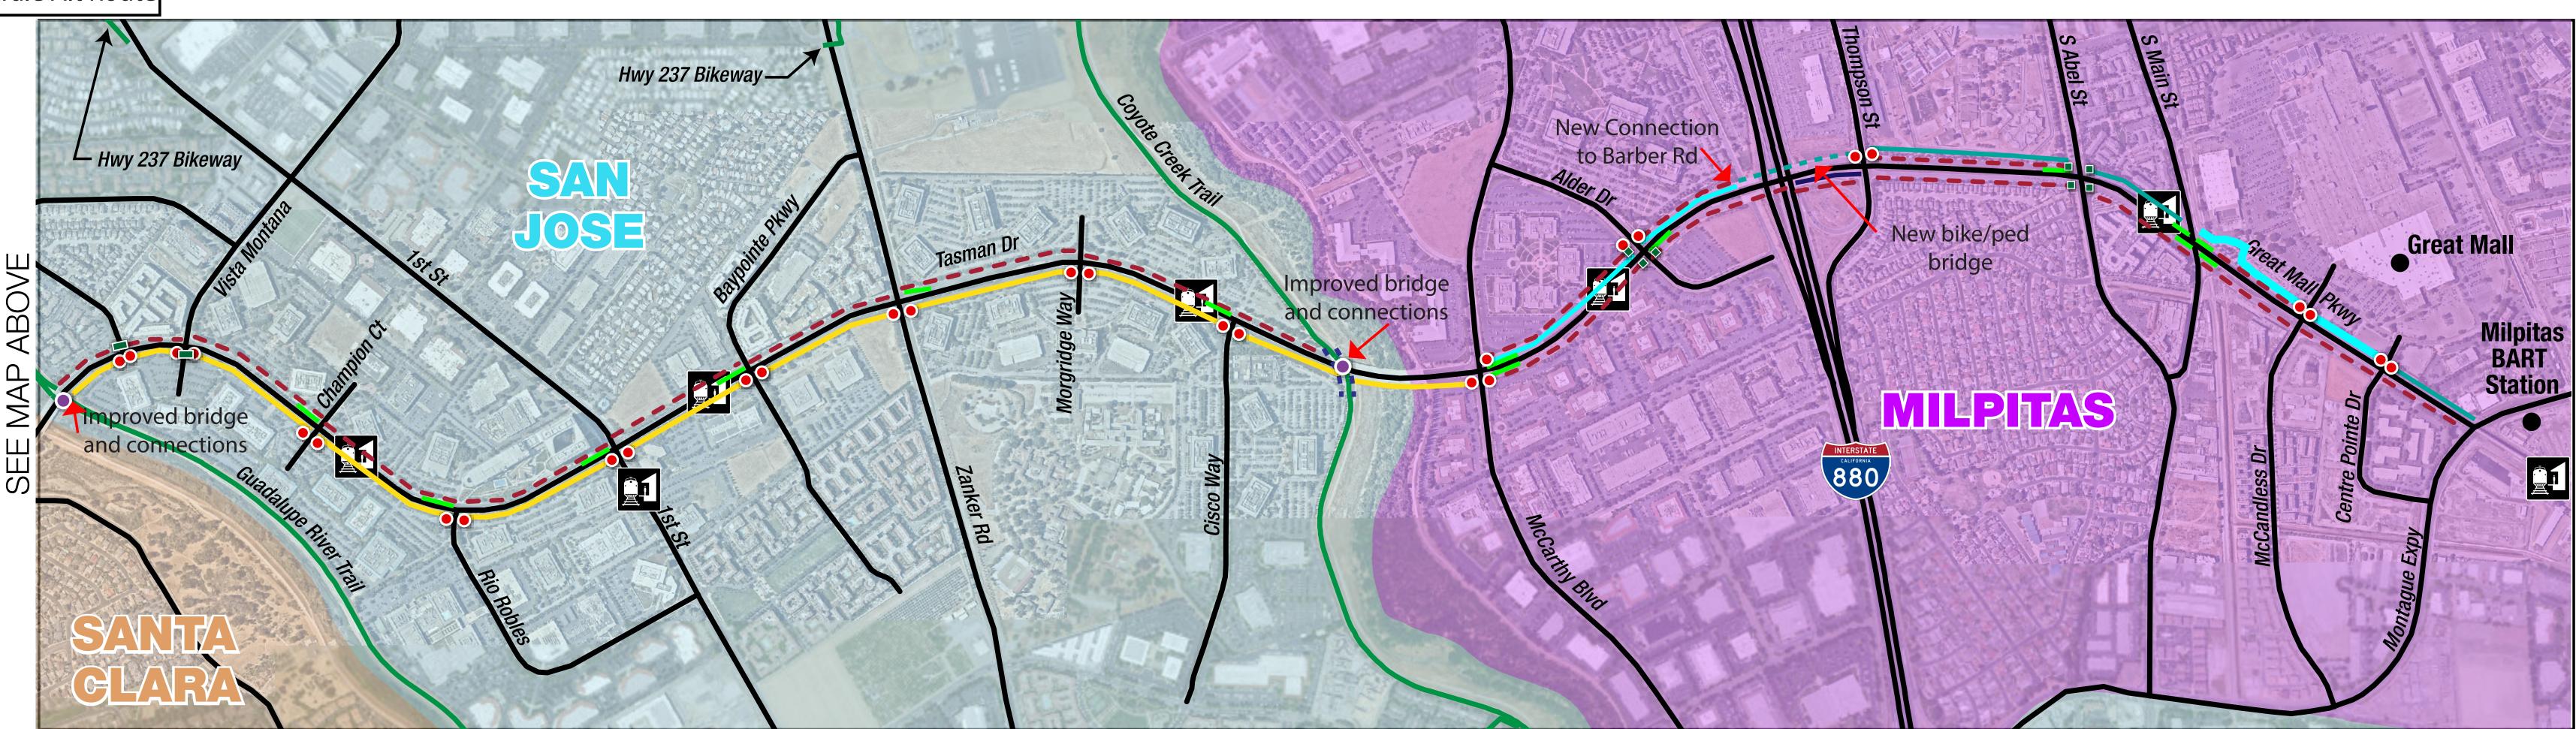

## **Bicycle Improvements**

| LEGEND |                                  |
|--------|----------------------------------|
|        | VTA Light Rail Station           |
|        | Regional Bikeway                 |
|        | Recent Buffered Bike             |
|        | Lane Improvement                 |
|        | New Class I Bike Path            |
|        | New Class II Bike Lane           |
|        | New Class IV Cycle Track         |
|        | New Shared-Use Facilities        |
|        | New Bike/Ped Bridge              |
|        | New Green Striping               |
|        | New Bike Slot                    |
|        | New Vertical Separation          |
|        | New Bike Boxes                   |
|        | New Bike Signal                  |
|        | New Bike Signage                 |
|        | Trail Improvements and           |
|        | <b>Connectivity Enhancements</b> |
|        | New Trail Signage                |
|        | Northern Sunnyvale Alt Rout      |
| _      | Southern Sunnyvale Alt Rout      |