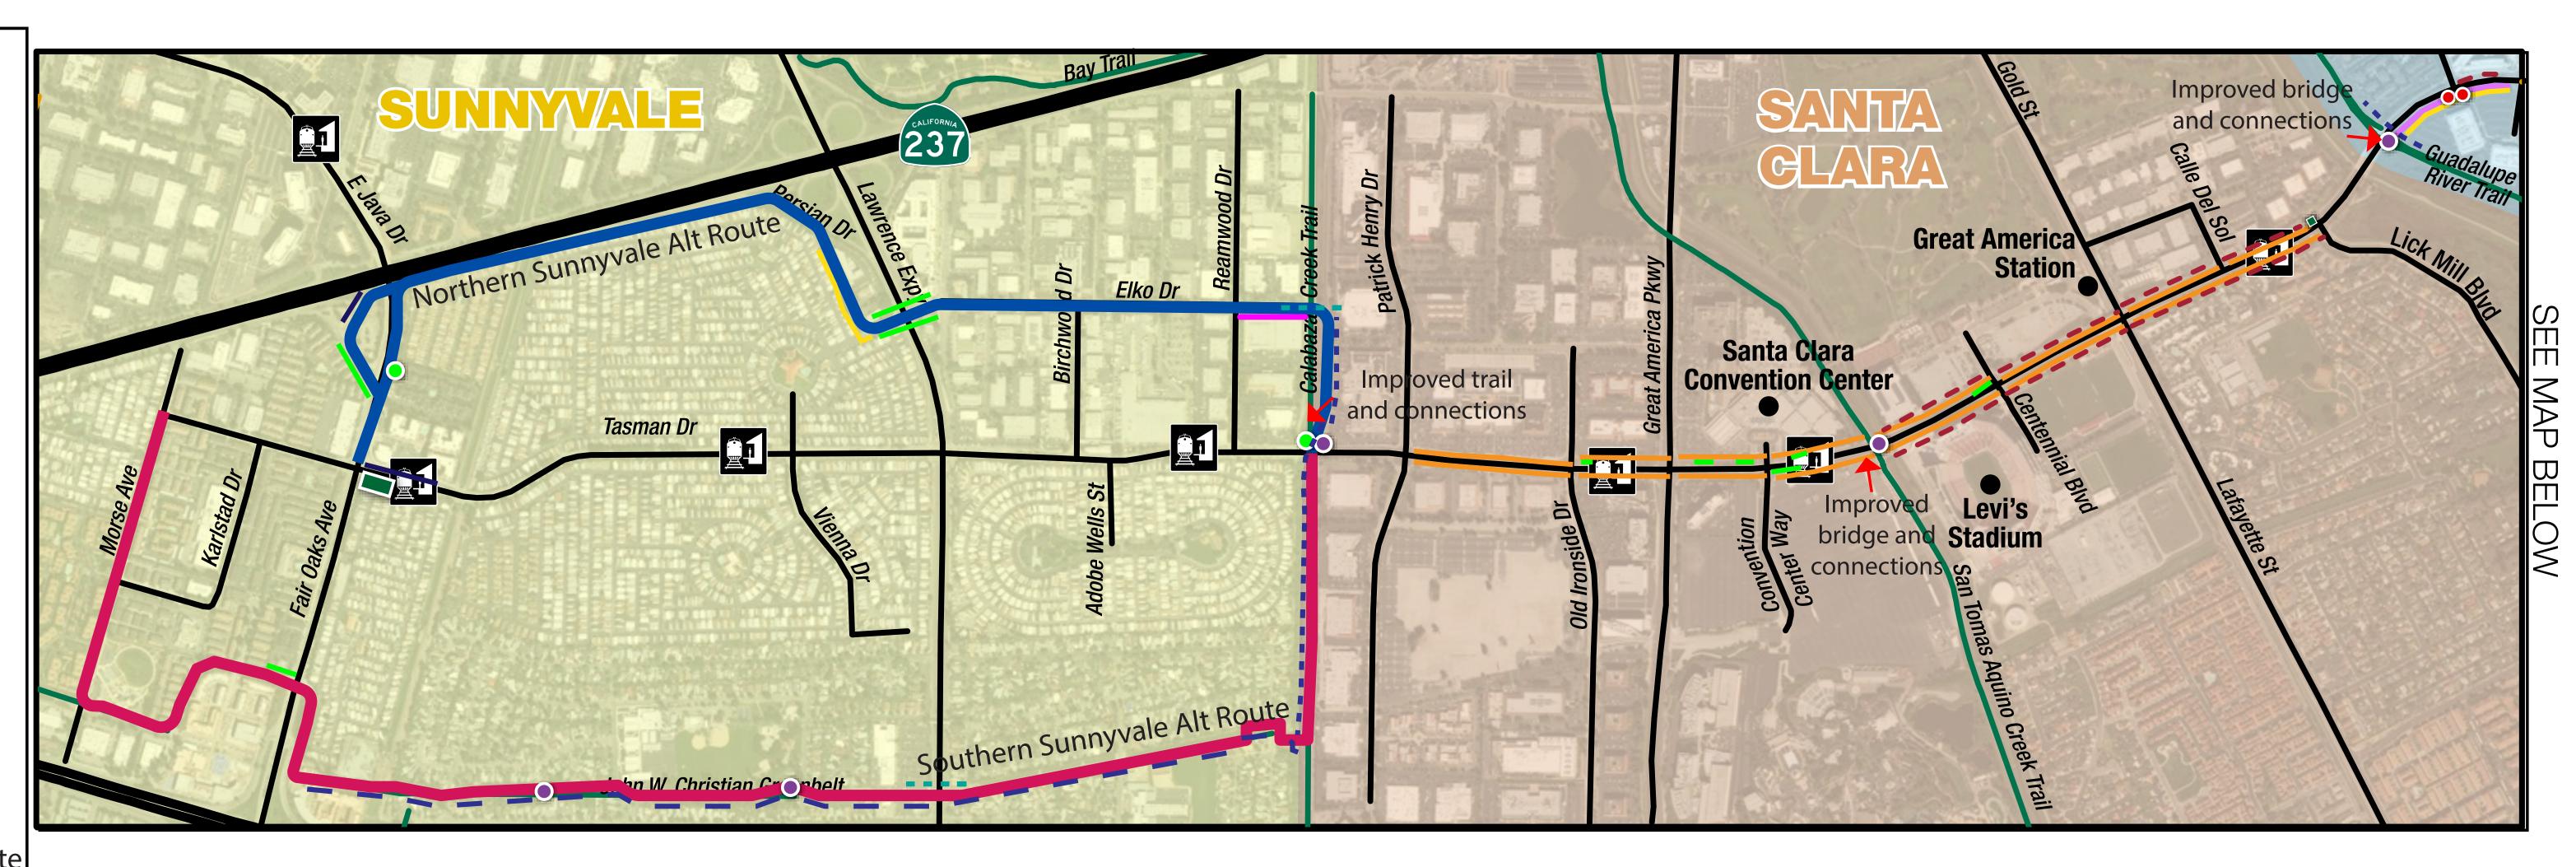

## **Bicycle Improvements**

| LEGEND |                                  |
|--------|----------------------------------|
|        | VTA Light Rail Station           |
|        | Regional Bikeway                 |
|        | Recent Buffered Bike             |
|        | Lane Improvement                 |
|        | New Class I Bike Path            |
|        | New Class II Bike Lane           |
|        | New Class IV Cycle Track         |
|        | New Shared-Use Facilities        |
|        | New Bike/Ped Bridge              |
|        | New Green Striping               |
|        | New Bike Slot                    |
|        | New Vertical Separation          |
|        | New Bike Boxes                   |
|        | New Bike Signal                  |
|        | New Bike Signage                 |
|        | Trail Improvements and           |
|        | <b>Connectivity Enhancements</b> |
|        | New Trail Signage                |
|        | Northern Sunnyvale Alt Rout      |
| _      | Southern Sunnyvale Alt Rout      |