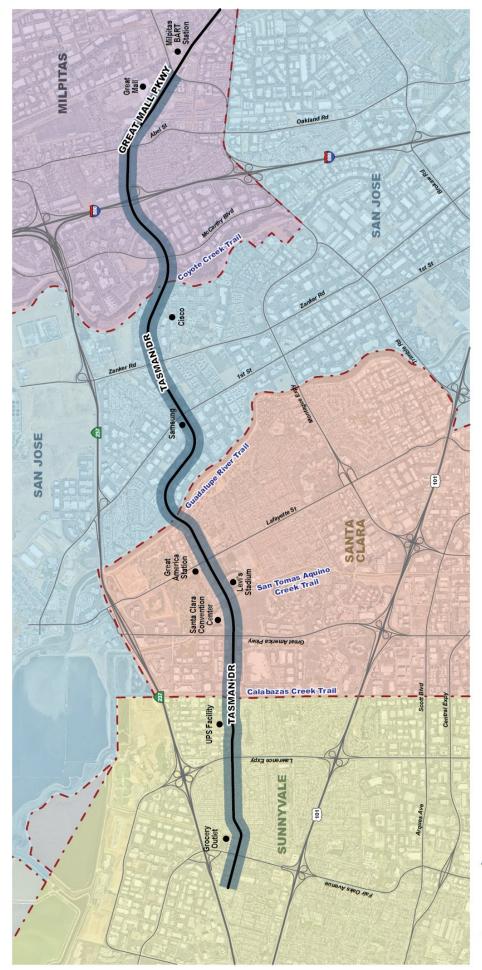

# Tasman Corridor COMPLETE STREETS STUDY

Project Study Area

### 项目情况介绍

Tasman Drive与Great Mall Parkway为汽车、轻轨、公车、自行车和行人交通提供宽敞的通道。目前在这条通道上已经存在并且计划兴建一些活动场所(如Levi's Stadium、Great Mall, Cisco及Samsung办公楼、主要住宅开发项目、 CityPlace, Milpitas BART 车站等) ,因此对这条通道的交通运输需求将继续增加。为了以可持续的方式,在社区的支持下满足这一需求的增长,项目将在保证驾车通行的同时,提高全通道公共交通、自行车和行人通行的安全性、舒适性及可靠性。