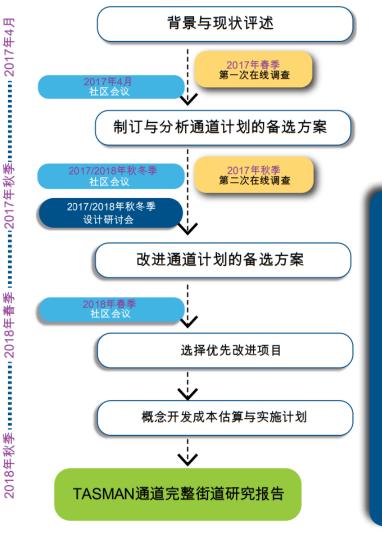

# Tasman Corridor

### 项目情况介绍

Tasman Drive与Great Mall Parkway为汽车、轻轨、公车、自行车和行人交通提供宽敞的通道。目前在这条通道上已经存在并且计划兴建一些活动场所(如Levi's Stadium、Great Mall, Cisco及Samsung办公楼、主要住宅开发项目、 CityPlace, Milpitas BART 车站等) ,因此对这条通道的交通运输需求将继续增加。为了以可持续的方式,在社区的支持下满足这一需求的增长,项目将在保证驾车通行的同时,提高全通道公共交通、自行车和行人通行的安全性、舒适性及可靠性。

### 项目目的:

确定有社区支持的并且可实施的改进措施,以提高Tasman全通道所有交通方式的安全性、舒适性及可 靠性。

### 项目目标:

- 为行人和自行车提供舒适和相互连接的交通环境;
- 提高Tasman通道公共交通网络的便利,速度和效率;
- 提供所有交通方式都可安全运作的环境。