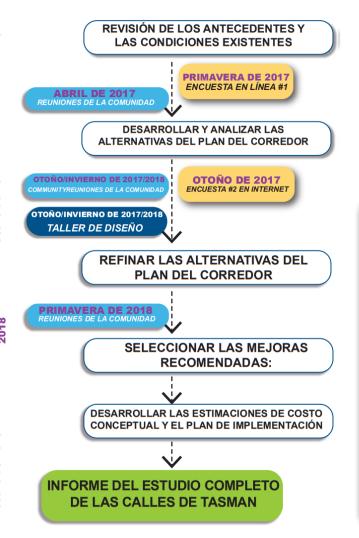

### Objetivos del proyecto:

Identificar un conjunto de proyectos que se puedan implementar, y que cuenten con el apoyo de la comunidad, con el fin de mejorar la seguridad, comodidad y fiabilidad de todas las modalidades en el Corredor Tasman.

### Metas del proyecto:

- Proporcionar un ambiente confortable y conectado para los peatones y las bicicletas;
- Mejorar la accesibilidad, rapidez y eficacia de la red de transporte público en el Corredor Tasman;
- Proveer un ambiente donde todas las modalidades de transporte puedan funcionar juntos y de forma segura.