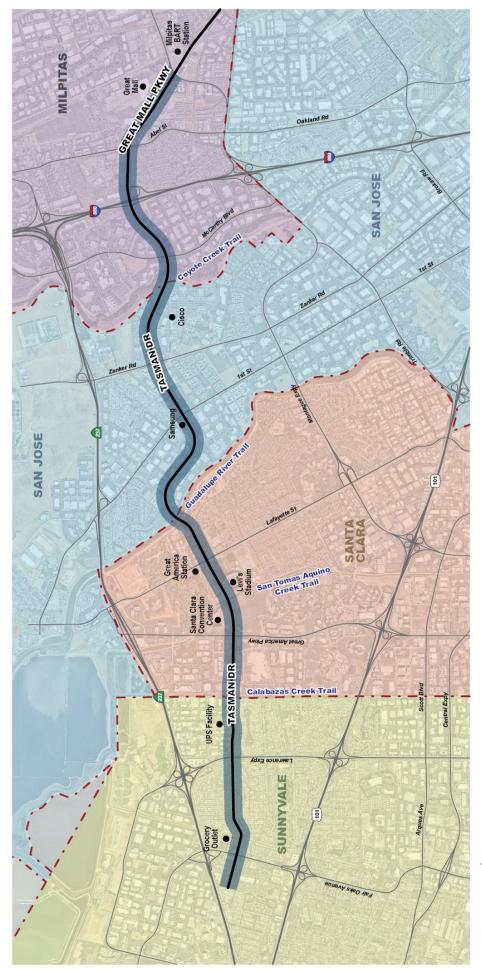

# Tasman Corridor

Tasman Drive y Great Mall Parkway dan servicio a una amplia gama de medios de transporte en auto, tranvía, autobús, bicicleta y paseos peatonales. Con muchos centros de actividad actuales y futuros a lo largo del corredor (Estadio Levi's Stadium, Great Mall, las oficinas de Cisco y Samsung, importantes desarrollos residenciales, CityPlace, estación Milpitas BART Station, entre otros), las demandas de transporte en el corredor siguen creciendo. Con el fin de proporcionar maneras de crecer de forma sostenible y con el apoyo de la comunidad, este proyecto procura mejorar la seguridad, la comodidad y la fiabilidad de las instalaciones del transporte público, de bicicleta y de instalaciones peatonales del corredor, a la vez que se da cabida a los conductores.

# Tasman Corridor COMPLETE STREETS STUDY

Project Study Area