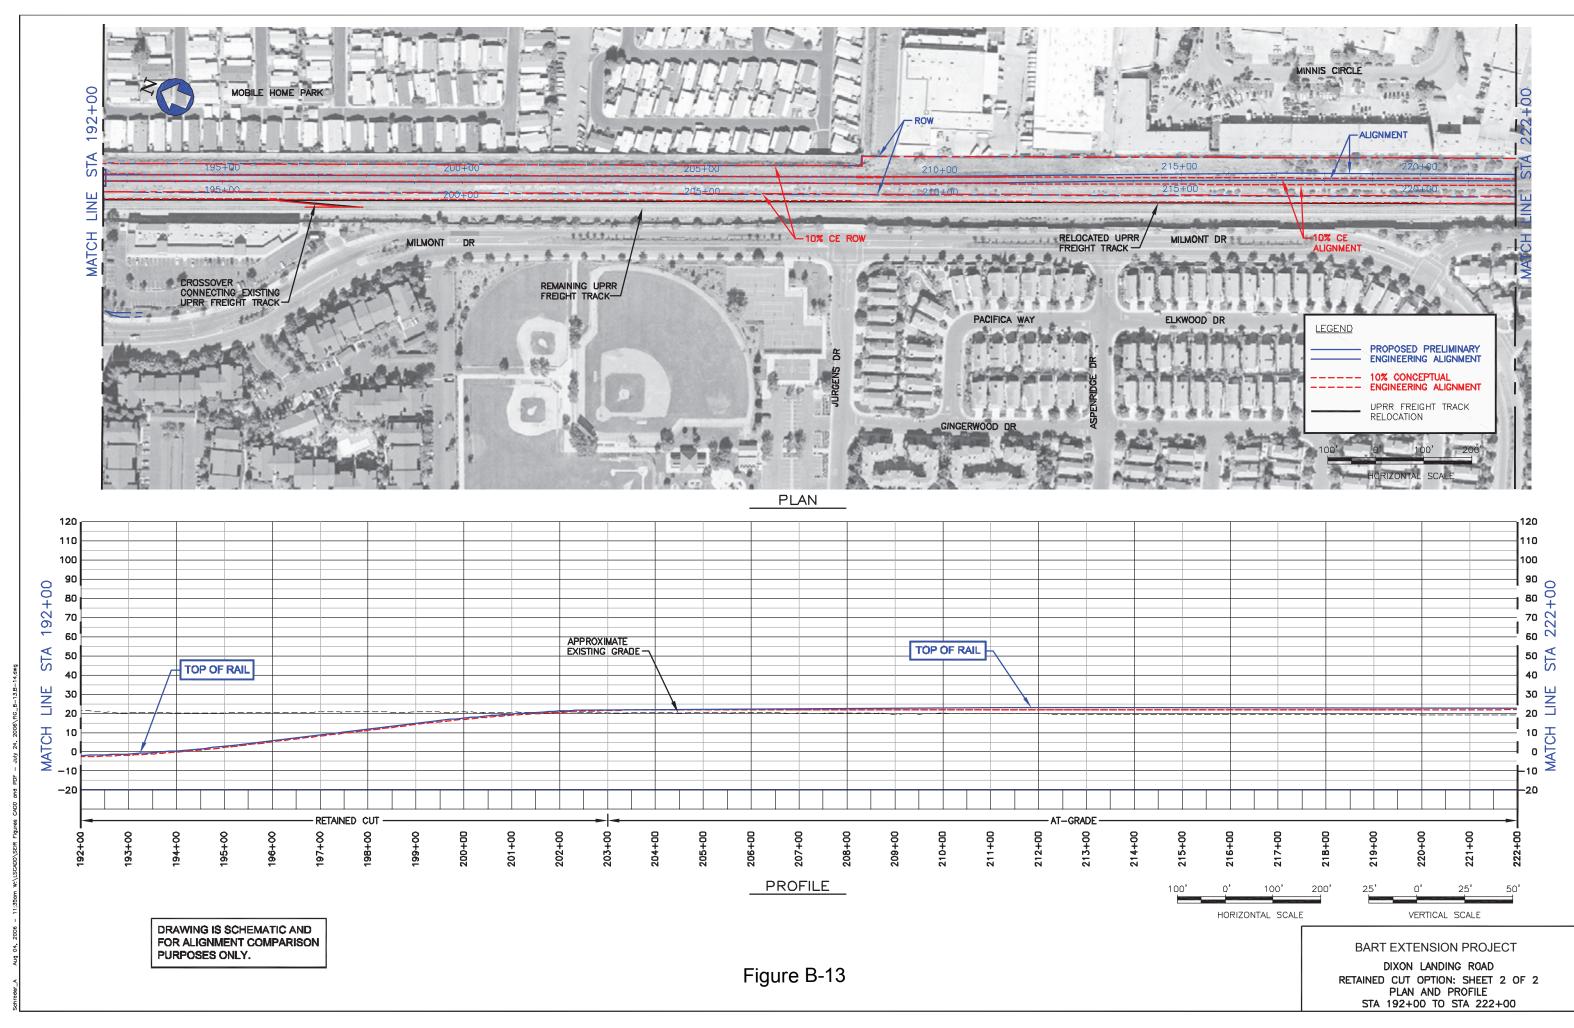

## APPENDIX B COMPARISON OF CONCEPTUAL ENGINEERING AND PRELIMINARY ENGINEERING – BART EXTENSION PROJECT PLANS AND PROFILES INDEX OF DRAWINGS

| B-1 INDEX OF DRAWINGS B-2 INDEX OF DRAWINGS B-1 INDEX OF DRAWINGS B-2 INDEX OF DRAWINGS B-2 INDEX OF DRAWINGS B-3 INDEX OF DRAWINGS B-3 East Warren Avenue, At Grade Option: Sheet 1 of 1 B-4 East Warren Avenue, At Grade Option: Sheet 2 of 2 B-5 East Warren Avenue, Aerial Coption: Sheet 1 of 1 B-6 East Warren Avenue, Aerial East Option: Sheet 2 of 3 B-7 East Warren Avenue, Aerial East Option: Sheet 2 of 3 B-8 East Warren Avenue, Aerial East Option: Sheet 3 of 3 B-8 Proposed PE Alignment, STA 252 of 10 B-18 Proposed PE Alignment, STA 282+00 to 312+00 B-20 North of Montague/Capitol Station, Aerial Long Option: Sheet 3 of | FIG<br>NO.                                        | TITLE                                                                                                                                                                                                                                                                                                                                                                                                                                                                                                                                                                                           | FIG<br>NO.                                                                                                                                                                                                                                                                                                                | TITLE                                                                                                                                                                                                                                                                                                                                                                                                                                                                                                                                                                                                                                                                                                                                                                                                                                                                                                                                                                                                                                                                                                                                                                                                                                                                                                                                                                                                                                                                                                                                                                                                                                                                                                                                                                                                                                                                                                                                                                                                                                                                                                                          | FIG<br>NO.                                             | TITLE                                                                                                                                                                                                                                                                                                                                                                                                                                                                                                                                                                                                                                                                                                                                                                        | FIG<br>NO.                                    | TITLE                                                                                                                                                                                                                                                                                                                                                                                                                                                                                                                                                                                                                                                                                                                                                                    |
|-------------------------------------------------------------------------------------------------------------------------------------------------------------------------------------------------------------------------------------------------------------------------------------------------------------------------------------------------------------------------------------------------------------------------------------------------------------------------------------------------------------------------------------------------------------------------------------------------------------------------------------------------------------------------------------------------------------------------------------------------------------------------------------------------------------------------------------------------------------------------------------------------------------------------------------------------------------------------------------------------------------------------------------------------------------------------------------------------------------------------------------------------------------------------------------------------------------------------------------------------------------------------------------------------------------------------------------------------------------------------------------------------------------------------------------------------------------------------------------------------------------------------------------------------------------------------------------------------------------------------------------------------------------------------------------------------------------------------------------------------------------------------------------------------------------------------------------------------------------------------------------------------------------------------------------------------------------------------------------------------------------------------------------------------------------------------------------------------------------------------------|---------------------------------------------------|-------------------------------------------------------------------------------------------------------------------------------------------------------------------------------------------------------------------------------------------------------------------------------------------------------------------------------------------------------------------------------------------------------------------------------------------------------------------------------------------------------------------------------------------------------------------------------------------------|---------------------------------------------------------------------------------------------------------------------------------------------------------------------------------------------------------------------------------------------------------------------------------------------------------------------------|--------------------------------------------------------------------------------------------------------------------------------------------------------------------------------------------------------------------------------------------------------------------------------------------------------------------------------------------------------------------------------------------------------------------------------------------------------------------------------------------------------------------------------------------------------------------------------------------------------------------------------------------------------------------------------------------------------------------------------------------------------------------------------------------------------------------------------------------------------------------------------------------------------------------------------------------------------------------------------------------------------------------------------------------------------------------------------------------------------------------------------------------------------------------------------------------------------------------------------------------------------------------------------------------------------------------------------------------------------------------------------------------------------------------------------------------------------------------------------------------------------------------------------------------------------------------------------------------------------------------------------------------------------------------------------------------------------------------------------------------------------------------------------------------------------------------------------------------------------------------------------------------------------------------------------------------------------------------------------------------------------------------------------------------------------------------------------------------------------------------------------|--------------------------------------------------------|------------------------------------------------------------------------------------------------------------------------------------------------------------------------------------------------------------------------------------------------------------------------------------------------------------------------------------------------------------------------------------------------------------------------------------------------------------------------------------------------------------------------------------------------------------------------------------------------------------------------------------------------------------------------------------------------------------------------------------------------------------------------------|-----------------------------------------------|--------------------------------------------------------------------------------------------------------------------------------------------------------------------------------------------------------------------------------------------------------------------------------------------------------------------------------------------------------------------------------------------------------------------------------------------------------------------------------------------------------------------------------------------------------------------------------------------------------------------------------------------------------------------------------------------------------------------------------------------------------------------------|
| b-10 Proposed PE Alignment, STA 132+00 to 162+00  B-11 Kato Road, Lowered Roadway: Sheet 1 of 1  B-23 Relocated Milpitas Wye Option: Sheet 1 of 2  B-24 North of Montague/Capitol Station, Retained Cut Short Option: Sheet 1 of 2  B-33 North of Montague/Capitol Station, Aerial Short Option: Sheet 2 of 3  B-34 North of Montague/Capitol Station, Aerial Short Option: Sheet 3 of 3  B-35 Proposed PE Alignment, STA 432+00  to 462+00  B-36 Proposed PE Alignment, STA 462+00  B-37 Proposed PE Alignment, 10% to 30  Comparison: Sheet 4 of 10  B-45 Proposed PE Alignment, 10% to 30  Comparison: Sheet 4 of 10  B-45 Proposed PE Alignment, 10% to 30  Comparison: Sheet 4 of 10  B-47 Proposed PE Alignment, 10% to 30  Comparison: Sheet 4 of 10  B-48 Proposed PE Alignment, 10% to 30  Comparison: Sheet 4 of 10  B-47 Proposed PE Alignment, 10% to 30  Comparison: Sheet 4 of 10  B-48 Proposed PE Alignment, 10% to 30  Comparison: Sheet 4 of 10  B-49 Proposed PE Alignment, 10% to 30  Comparison: Sheet 4 of 10  B-49 Proposed PE Alignment, 10% to 30  Comparison: Sheet 4 of 10  B-49 Proposed PE Alignment, 10% to 30  Comparison: Sheet 7 of 10                                                                                                                                                                                                                                                                                                                                                                                                                                                                                                                                                                                                                                                                                                                                                                                                                                                                                                                                                       | B-1 I I B-2 I I I I I I I I I I I I I I I I I I I | East Warren Avenue, At Grade Option: Sheet 1 of 2 East Warren Avenue, At Grade Option: Sheet 2 of 2 East Warren Avenue, Aerial Option: Sheet 1 of 1 East Warren Avenue, Aerial East Option: Sheet 1 of 3 East Warren Avenue, Aerial East Option: Sheet 1 of 3 East Warren Avenue, Aerial East Option: Sheet 2 of 3 East Warren Avenue, Aerial East Option: Sheet 3 of 3 Proposed PE Alignment, STA 102+00 to 132+00 Proposed PE Alignment, STA 132+00 to 162+00 Kato Road, Lowered Roadway: Sheet 1 of 1 Dixon Landing Road, Retained Cut Option: Sheet 1 of 2 Dixon Landing Road, Retained Cut | B-15 Dixon Landin Option, Lower 1  B-16 Proposed PE to 252+00  B-17 Proposed PE to 282+00  B-18 Proposed PE to 312+00  B-19 North of Morn Retained Cut 4  B-20 North of Morn Retained Cut 4  B-21 North of Morn Retained Cut 4  B-22 North of Morn Retained Cut 4  B-23 Relocated Mind 1 of 1  B-24 North of Morn North 1 | g Road, BART At Grade ered Roadway: Sheet 1 of Alignment, STA 222+00 Alignment, STA 252+00 Alignment, STA 282+00 Alignment, STA 282+ | B-26 B-27 B-28 B-29 B-30 B-31 B-32 B-33 B-34 B-35 B-36 | Retained Cut Short Option: Sheet 2 of 4  North of Montague/Capitol Station, Retained Cut Short Option: Sheet 3 of 4  North of Montague/Capitol Station, Retained Cut Short Option: Sheet 4 of 4  North of Montague/Capitol Station, Aerial Long Option: Sheet 1 of 3  North of Montague/Capitol Station, Aerial Long Option: Sheet 2 of 3  North of Montague/Capitol Station, Aerial Long Option: Sheet 3 of 3  Capitol Avenue, BART Aerial Option: Sheet 1 of 1  North of Montague/Capitol Station, Aerial Short Option: Sheet 1 of 3  North of Montague/Capitol Station, Aerial Short Option: Sheet 2 of 3  North of Montague/Capitol Station, Aerial Short Option: Sheet 3 of 3  Proposed PE Alignment, STA 432+00 to 462+00  Proposed PE Alignment, STA 462+00 to 492+00 | B-39  TUNI B-41 B-42 B-43 B-44 B-45 B-46 B-47 | rems  Proposed PE Alignment, STA 552+00 to 562+00  rems  Proposed PE Alignment, 115 kV Electric Line Location Options: Sheet of 1  NEL  Proposed PE Alignment, 10% to 35% Comparison: Sheet 1 of 10  Proposed PE Alignment, 10% to 35% Comparison: Sheet 2 of 10  Proposed PE Alignment, 10% to 35% Comparison: Sheet 3 of 10  Proposed PE Alignment, 10% to 35% Comparison: Sheet 4 of 10  Proposed PE Alignment, 10% to 35% Comparison: Sheet 5 of 10  Proposed PE Alignment, 10% to 35% Comparison: Sheet 6 of 10  Proposed PE Alignment, 10% to 35% Comparison: Sheet 7 of 10  Proposed PE Alignment, 10% to 35% Comparison: Sheet 7 of 10  Proposed PE Alignment, 10% to 35% Comparison: Sheet 7 of 10  Proposed PE Alignment, 10% to 35% Comparison: Sheet 7 of 10 |