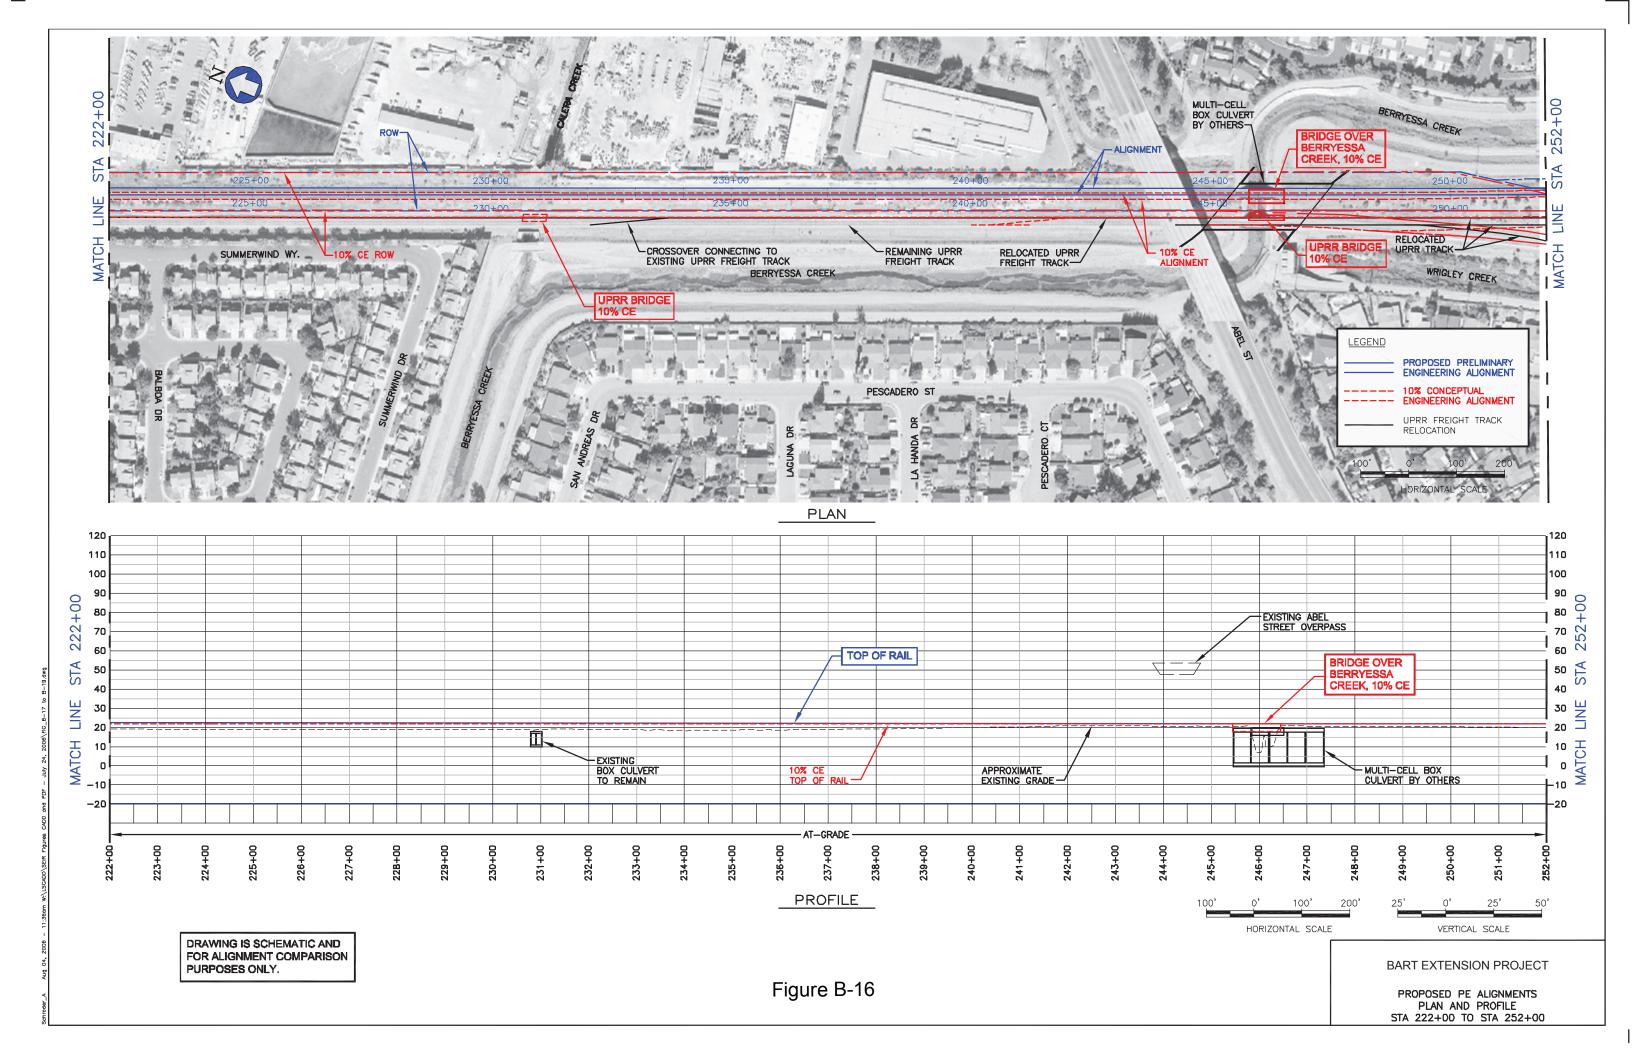

## APPENDIX B COMPARISON OF CONCEPTUAL ENGINEERING AND PRELIMINARY ENGINEERING – BART EXTENSION PROJECT PLANS AND PROFILES INDEX OF DRAWINGS

| B-1 INDEX OF DRAWINGS B-2 INDEX OF DRAWINGS B-1 INDEX OF DRAWINGS B-2 INDEX OF DRAWINGS B-2 INDEX OF DRAWINGS B-3 INDEX OF DRAWINGS B-3 East Warren Avenue, At Grade Option: Sheet 1 of 1 B-4 East Warren Avenue, At Grade Option: Sheet 2 of 2 B-5 East Warren Avenue, Aerial Coption: Sheet 1 of 1 B-6 East Warren Avenue, Aerial East Option: Sheet 2 of 3 B-7 East Warren Avenue, Aerial East Option: Sheet 2 of 3 B-8 East Warren Avenue, Aerial East Option: Sheet 3 of 3 B-8 Proposed PE Alignment, STA 252 of 10 B-18 Proposed PE Alignment, STA 282+00 to 312+00 B-20 North of Montague/Capitol Station, Aerial Long Option: Sheet 3 of | FIG<br>NO.                                        | TITLE                                                                                                                                                                                                                                                                                                                                                                                                                                                                                                                                                                                           | FIG<br>NO.                                                                                                                                                                                                                                                                                                                | TITLE                                                                                                                                                                                                                                                                                                                                                                                                                                                                                                                                                                                                                                                                                                                                                                                                                                                                                                                                                                                                                                                                                                                                                                                                                                                                                                                                                                                                                                                                                                                                                                                                                                                                                                                                                                                                                                                                                                                                                                                                                                                                                                                          | FIG<br>NO.                                             | TITLE                                                                                                                                                                                                                                                                                                                                                                                                                                                                                                                                                                                                                                                                                                                                                                        | FIG<br>NO.                                    | TITLE                                                                                                                                                                                                                                                                                                                                                                                                                                                                                                                                                                                                                                                                                                                                                                    |
|-------------------------------------------------------------------------------------------------------------------------------------------------------------------------------------------------------------------------------------------------------------------------------------------------------------------------------------------------------------------------------------------------------------------------------------------------------------------------------------------------------------------------------------------------------------------------------------------------------------------------------------------------------------------------------------------------------------------------------------------------------------------------------------------------------------------------------------------------------------------------------------------------------------------------------------------------------------------------------------------------------------------------------------------------------------------------------------------------------------------------------------------------------------------------------------------------------------------------------------------------------------------------------------------------------------------------------------------------------------------------------------------------------------------------------------------------------------------------------------------------------------------------------------------------------------------------------------------------------------------------------------------------------------------------------------------------------------------------------------------------------------------------------------------------------------------------------------------------------------------------------------------------------------------------------------------------------------------------------------------------------------------------------------------------------------------------------------------------------------------------------|---------------------------------------------------|-------------------------------------------------------------------------------------------------------------------------------------------------------------------------------------------------------------------------------------------------------------------------------------------------------------------------------------------------------------------------------------------------------------------------------------------------------------------------------------------------------------------------------------------------------------------------------------------------|---------------------------------------------------------------------------------------------------------------------------------------------------------------------------------------------------------------------------------------------------------------------------------------------------------------------------|--------------------------------------------------------------------------------------------------------------------------------------------------------------------------------------------------------------------------------------------------------------------------------------------------------------------------------------------------------------------------------------------------------------------------------------------------------------------------------------------------------------------------------------------------------------------------------------------------------------------------------------------------------------------------------------------------------------------------------------------------------------------------------------------------------------------------------------------------------------------------------------------------------------------------------------------------------------------------------------------------------------------------------------------------------------------------------------------------------------------------------------------------------------------------------------------------------------------------------------------------------------------------------------------------------------------------------------------------------------------------------------------------------------------------------------------------------------------------------------------------------------------------------------------------------------------------------------------------------------------------------------------------------------------------------------------------------------------------------------------------------------------------------------------------------------------------------------------------------------------------------------------------------------------------------------------------------------------------------------------------------------------------------------------------------------------------------------------------------------------------------|--------------------------------------------------------|------------------------------------------------------------------------------------------------------------------------------------------------------------------------------------------------------------------------------------------------------------------------------------------------------------------------------------------------------------------------------------------------------------------------------------------------------------------------------------------------------------------------------------------------------------------------------------------------------------------------------------------------------------------------------------------------------------------------------------------------------------------------------|-----------------------------------------------|--------------------------------------------------------------------------------------------------------------------------------------------------------------------------------------------------------------------------------------------------------------------------------------------------------------------------------------------------------------------------------------------------------------------------------------------------------------------------------------------------------------------------------------------------------------------------------------------------------------------------------------------------------------------------------------------------------------------------------------------------------------------------|
| b-10 Proposed PE Alignment, STA 132+00 to 162+00  B-11 Kato Road, Lowered Roadway: Sheet 1 of 1  B-23 Relocated Milpitas Wye Option: Sheet 1 of 2  B-24 North of Montague/Capitol Station, Retained Cut Short Option: Sheet 1 of 2  B-33 North of Montague/Capitol Station, Aerial Short Option: Sheet 2 of 3  B-34 North of Montague/Capitol Station, Aerial Short Option: Sheet 3 of 3  B-35 Proposed PE Alignment, STA 432+00  to 462+00  B-36 Proposed PE Alignment, STA 462+00  B-37 Proposed PE Alignment, 10% to 30  Comparison: Sheet 4 of 10  B-45 Proposed PE Alignment, 10% to 30  Comparison: Sheet 4 of 10  B-45 Proposed PE Alignment, 10% to 30  Comparison: Sheet 4 of 10  B-47 Proposed PE Alignment, 10% to 30  Comparison: Sheet 4 of 10  B-48 Proposed PE Alignment, 10% to 30  Comparison: Sheet 4 of 10  B-47 Proposed PE Alignment, 10% to 30  Comparison: Sheet 4 of 10  B-48 Proposed PE Alignment, 10% to 30  Comparison: Sheet 4 of 10  B-49 Proposed PE Alignment, 10% to 30  Comparison: Sheet 4 of 10  B-49 Proposed PE Alignment, 10% to 30  Comparison: Sheet 4 of 10  B-49 Proposed PE Alignment, 10% to 30  Comparison: Sheet 7 of 10                                                                                                                                                                                                                                                                                                                                                                                                                                                                                                                                                                                                                                                                                                                                                                                                                                                                                                                                                       | B-1 I I B-2 I I I I I I I I I I I I I I I I I I I | East Warren Avenue, At Grade Option: Sheet 1 of 2 East Warren Avenue, At Grade Option: Sheet 2 of 2 East Warren Avenue, Aerial Option: Sheet 1 of 1 East Warren Avenue, Aerial East Option: Sheet 1 of 3 East Warren Avenue, Aerial East Option: Sheet 1 of 3 East Warren Avenue, Aerial East Option: Sheet 2 of 3 East Warren Avenue, Aerial East Option: Sheet 3 of 3 Proposed PE Alignment, STA 102+00 to 132+00 Proposed PE Alignment, STA 132+00 to 162+00 Kato Road, Lowered Roadway: Sheet 1 of 1 Dixon Landing Road, Retained Cut Option: Sheet 1 of 2 Dixon Landing Road, Retained Cut | B-15 Dixon Landin Option, Lower 1  B-16 Proposed PE to 252+00  B-17 Proposed PE to 282+00  B-18 Proposed PE to 312+00  B-19 North of Morn Retained Cut 4  B-20 North of Morn Retained Cut 4  B-21 North of Morn Retained Cut 4  B-22 North of Morn Retained Cut 4  B-23 Relocated Mind 1 of 1  B-24 North of Morn North 1 | g Road, BART At Grade ered Roadway: Sheet 1 of Alignment, STA 222+00 Alignment, STA 252+00 Alignment, STA 282+00 Alignment, STA 282+ | B-26 B-27 B-28 B-29 B-30 B-31 B-32 B-33 B-34 B-35 B-36 | Retained Cut Short Option: Sheet 2 of 4  North of Montague/Capitol Station, Retained Cut Short Option: Sheet 3 of 4  North of Montague/Capitol Station, Retained Cut Short Option: Sheet 4 of 4  North of Montague/Capitol Station, Aerial Long Option: Sheet 1 of 3  North of Montague/Capitol Station, Aerial Long Option: Sheet 2 of 3  North of Montague/Capitol Station, Aerial Long Option: Sheet 3 of 3  Capitol Avenue, BART Aerial Option: Sheet 1 of 1  North of Montague/Capitol Station, Aerial Short Option: Sheet 1 of 3  North of Montague/Capitol Station, Aerial Short Option: Sheet 2 of 3  North of Montague/Capitol Station, Aerial Short Option: Sheet 3 of 3  Proposed PE Alignment, STA 432+00 to 462+00  Proposed PE Alignment, STA 462+00 to 492+00 | B-39  TUNI B-41 B-42 B-43 B-44 B-45 B-46 B-47 | rems  Proposed PE Alignment, STA 552+00 to 562+00  rems  Proposed PE Alignment, 115 kV Electric Line Location Options: Sheet of 1  NEL  Proposed PE Alignment, 10% to 35% Comparison: Sheet 1 of 10  Proposed PE Alignment, 10% to 35% Comparison: Sheet 2 of 10  Proposed PE Alignment, 10% to 35% Comparison: Sheet 3 of 10  Proposed PE Alignment, 10% to 35% Comparison: Sheet 4 of 10  Proposed PE Alignment, 10% to 35% Comparison: Sheet 5 of 10  Proposed PE Alignment, 10% to 35% Comparison: Sheet 6 of 10  Proposed PE Alignment, 10% to 35% Comparison: Sheet 7 of 10  Proposed PE Alignment, 10% to 35% Comparison: Sheet 7 of 10  Proposed PE Alignment, 10% to 35% Comparison: Sheet 7 of 10  Proposed PE Alignment, 10% to 35% Comparison: Sheet 7 of 10 |