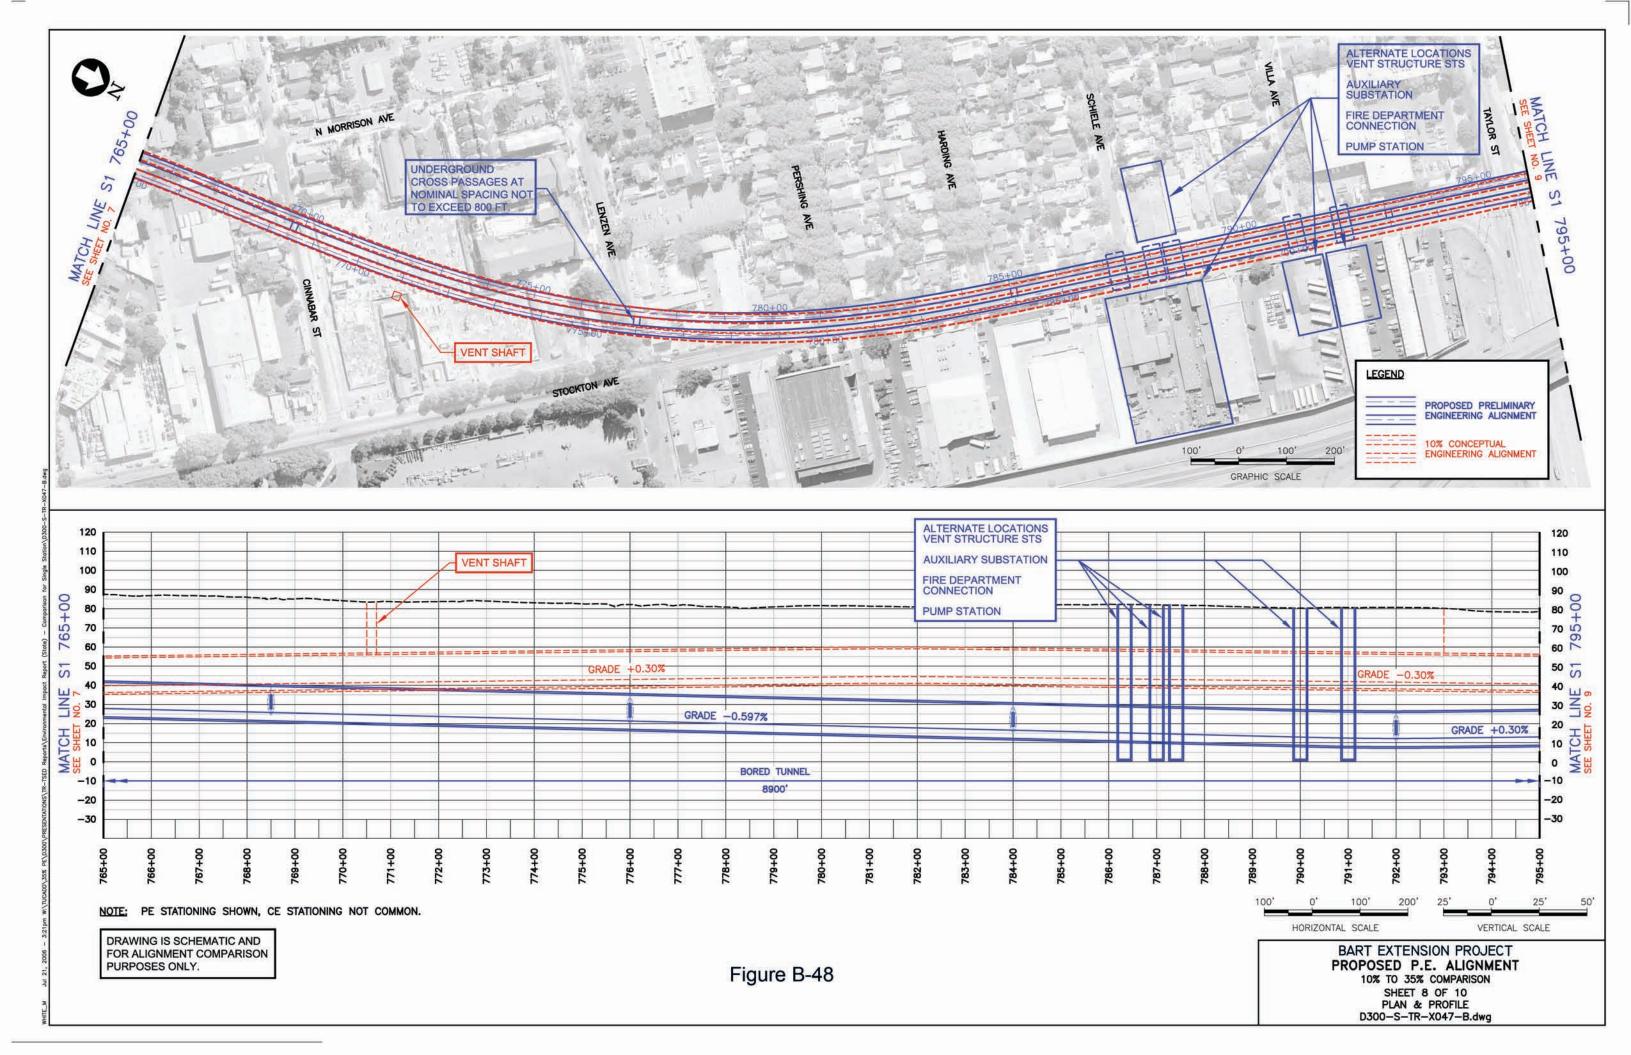

## APPENDIX B COMPARISON OF CONCEPTUAL ENGINEERING AND PRELIMINARY ENGINEERING – BART EXTENSION PROJECT PLANS AND PROFILES INDEX OF DRAWINGS

| B-1 INDEX OF DRAWINGS B-2 INDEX OF DRAWINGS B-1 INDEX OF DRAWINGS B-2 INDEX OF DRAWINGS B-2 INDEX OF DRAWINGS B-3 INDEX OF DRAWINGS B-3 East Warren Avenue, At Grade Option: Sheet 1 of 1 B-4 East Warren Avenue, At Grade Option: Sheet 2 of 2 B-5 East Warren Avenue, Aerial Coption: Sheet 1 of 1 B-6 East Warren Avenue, Aerial East Option: Sheet 2 of 3 B-7 East Warren Avenue, Aerial East Option: Sheet 2 of 3 B-8 East Warren Avenue, Aerial East Option: Sheet 3 of 3 B-8 Proposed PE Alignment, STA 252 of 10 B-18 Proposed PE Alignment, STA 282+00 to 312+00 B-20 North of Montague/Capitol Station, Aerial Long Option: Sheet 3 of | FIG<br>NO.                                        | TITLE                                                                                                                                                                                                                                                                                                                                                                                                                                                                                                                                                                                           | FIG<br>NO.                                                                                                                                                                                                                                                                                                                | TITLE                                                                                                                                                                                                                                                                                                                                                                                                                                                                                                                                                                                                                                                                                                                                                                                                                                                                                                                                                                                                                                                                                                                                                                                                                                                                                                                                                                                                                                                                                                                                                                                                                                                                                                                                                                                                                                                                                                                                                                                                                                                                                                                          | FIG<br>NO.                                             | TITLE                                                                                                                                                                                                                                                                                                                                                                                                                                                                                                                                                                                                                                                                                                                                                                        | FIG<br>NO.                                    | TITLE                                                                                                                                                                                                                                                                                                                                                                                                                                                                                                                                                                                                                                                                                                                                                                    |
|-------------------------------------------------------------------------------------------------------------------------------------------------------------------------------------------------------------------------------------------------------------------------------------------------------------------------------------------------------------------------------------------------------------------------------------------------------------------------------------------------------------------------------------------------------------------------------------------------------------------------------------------------------------------------------------------------------------------------------------------------------------------------------------------------------------------------------------------------------------------------------------------------------------------------------------------------------------------------------------------------------------------------------------------------------------------------------------------------------------------------------------------------------------------------------------------------------------------------------------------------------------------------------------------------------------------------------------------------------------------------------------------------------------------------------------------------------------------------------------------------------------------------------------------------------------------------------------------------------------------------------------------------------------------------------------------------------------------------------------------------------------------------------------------------------------------------------------------------------------------------------------------------------------------------------------------------------------------------------------------------------------------------------------------------------------------------------------------------------------------------------|---------------------------------------------------|-------------------------------------------------------------------------------------------------------------------------------------------------------------------------------------------------------------------------------------------------------------------------------------------------------------------------------------------------------------------------------------------------------------------------------------------------------------------------------------------------------------------------------------------------------------------------------------------------|---------------------------------------------------------------------------------------------------------------------------------------------------------------------------------------------------------------------------------------------------------------------------------------------------------------------------|--------------------------------------------------------------------------------------------------------------------------------------------------------------------------------------------------------------------------------------------------------------------------------------------------------------------------------------------------------------------------------------------------------------------------------------------------------------------------------------------------------------------------------------------------------------------------------------------------------------------------------------------------------------------------------------------------------------------------------------------------------------------------------------------------------------------------------------------------------------------------------------------------------------------------------------------------------------------------------------------------------------------------------------------------------------------------------------------------------------------------------------------------------------------------------------------------------------------------------------------------------------------------------------------------------------------------------------------------------------------------------------------------------------------------------------------------------------------------------------------------------------------------------------------------------------------------------------------------------------------------------------------------------------------------------------------------------------------------------------------------------------------------------------------------------------------------------------------------------------------------------------------------------------------------------------------------------------------------------------------------------------------------------------------------------------------------------------------------------------------------------|--------------------------------------------------------|------------------------------------------------------------------------------------------------------------------------------------------------------------------------------------------------------------------------------------------------------------------------------------------------------------------------------------------------------------------------------------------------------------------------------------------------------------------------------------------------------------------------------------------------------------------------------------------------------------------------------------------------------------------------------------------------------------------------------------------------------------------------------|-----------------------------------------------|--------------------------------------------------------------------------------------------------------------------------------------------------------------------------------------------------------------------------------------------------------------------------------------------------------------------------------------------------------------------------------------------------------------------------------------------------------------------------------------------------------------------------------------------------------------------------------------------------------------------------------------------------------------------------------------------------------------------------------------------------------------------------|
| b-10 Proposed PE Alignment, STA 132+00 to 162+00  B-11 Kato Road, Lowered Roadway: Sheet 1 of 1  B-23 Relocated Milpitas Wye Option: Sheet 1 of 2  B-24 North of Montague/Capitol Station, Retained Cut Short Option: Sheet 1 of 2  B-33 North of Montague/Capitol Station, Aerial Short Option: Sheet 2 of 3  B-34 North of Montague/Capitol Station, Aerial Short Option: Sheet 3 of 3  B-35 Proposed PE Alignment, STA 432+00  to 462+00  B-36 Proposed PE Alignment, STA 462+00  B-37 Proposed PE Alignment, 10% to 30  Comparison: Sheet 4 of 10  B-45 Proposed PE Alignment, 10% to 30  Comparison: Sheet 4 of 10  B-45 Proposed PE Alignment, 10% to 30  Comparison: Sheet 4 of 10  B-47 Proposed PE Alignment, 10% to 30  Comparison: Sheet 4 of 10  B-48 Proposed PE Alignment, 10% to 30  Comparison: Sheet 4 of 10  B-47 Proposed PE Alignment, 10% to 30  Comparison: Sheet 4 of 10  B-48 Proposed PE Alignment, 10% to 30  Comparison: Sheet 4 of 10  B-49 Proposed PE Alignment, 10% to 30  Comparison: Sheet 4 of 10  B-49 Proposed PE Alignment, 10% to 30  Comparison: Sheet 4 of 10  B-49 Proposed PE Alignment, 10% to 30  Comparison: Sheet 7 of 10                                                                                                                                                                                                                                                                                                                                                                                                                                                                                                                                                                                                                                                                                                                                                                                                                                                                                                                                                       | B-1 I I B-2 I I I I I I I I I I I I I I I I I I I | East Warren Avenue, At Grade Option: Sheet 1 of 2 East Warren Avenue, At Grade Option: Sheet 2 of 2 East Warren Avenue, Aerial Option: Sheet 1 of 1 East Warren Avenue, Aerial East Option: Sheet 1 of 3 East Warren Avenue, Aerial East Option: Sheet 1 of 3 East Warren Avenue, Aerial East Option: Sheet 2 of 3 East Warren Avenue, Aerial East Option: Sheet 3 of 3 Proposed PE Alignment, STA 102+00 to 132+00 Proposed PE Alignment, STA 132+00 to 162+00 Kato Road, Lowered Roadway: Sheet 1 of 1 Dixon Landing Road, Retained Cut Option: Sheet 1 of 2 Dixon Landing Road, Retained Cut | B-15 Dixon Landin Option, Lower 1  B-16 Proposed PE to 252+00  B-17 Proposed PE to 282+00  B-18 Proposed PE to 312+00  B-19 North of Morn Retained Cut 4  B-20 North of Morn Retained Cut 4  B-21 North of Morn Retained Cut 4  B-22 North of Morn Retained Cut 4  B-23 Relocated Mind 1 of 1  B-24 North of Morn North 1 | g Road, BART At Grade ered Roadway: Sheet 1 of Alignment, STA 222+00 Alignment, STA 252+00 Alignment, STA 282+00 Alignment, STA 282+ | B-26 B-27 B-28 B-29 B-30 B-31 B-32 B-33 B-34 B-35 B-36 | Retained Cut Short Option: Sheet 2 of 4  North of Montague/Capitol Station, Retained Cut Short Option: Sheet 3 of 4  North of Montague/Capitol Station, Retained Cut Short Option: Sheet 4 of 4  North of Montague/Capitol Station, Aerial Long Option: Sheet 1 of 3  North of Montague/Capitol Station, Aerial Long Option: Sheet 2 of 3  North of Montague/Capitol Station, Aerial Long Option: Sheet 3 of 3  Capitol Avenue, BART Aerial Option: Sheet 1 of 1  North of Montague/Capitol Station, Aerial Short Option: Sheet 1 of 3  North of Montague/Capitol Station, Aerial Short Option: Sheet 2 of 3  North of Montague/Capitol Station, Aerial Short Option: Sheet 3 of 3  Proposed PE Alignment, STA 432+00 to 462+00  Proposed PE Alignment, STA 462+00 to 492+00 | B-39  TUNI B-41 B-42 B-43 B-44 B-45 B-46 B-47 | rems  Proposed PE Alignment, STA 552+00 to 562+00  rems  Proposed PE Alignment, 115 kV Electric Line Location Options: Sheet of 1  NEL  Proposed PE Alignment, 10% to 35% Comparison: Sheet 1 of 10  Proposed PE Alignment, 10% to 35% Comparison: Sheet 2 of 10  Proposed PE Alignment, 10% to 35% Comparison: Sheet 3 of 10  Proposed PE Alignment, 10% to 35% Comparison: Sheet 4 of 10  Proposed PE Alignment, 10% to 35% Comparison: Sheet 5 of 10  Proposed PE Alignment, 10% to 35% Comparison: Sheet 6 of 10  Proposed PE Alignment, 10% to 35% Comparison: Sheet 7 of 10  Proposed PE Alignment, 10% to 35% Comparison: Sheet 7 of 10  Proposed PE Alignment, 10% to 35% Comparison: Sheet 7 of 10  Proposed PE Alignment, 10% to 35% Comparison: Sheet 7 of 10 |

## INDEX OF DRAWINGS

| NO.  | TITLE                                                        |
|------|--------------------------------------------------------------|
|      |                                                              |
| B-49 | Proposed PE Alignment, 10% to 35% Comparison: Sheet 9 of 10  |
| B-50 | Proposed PE Alignment, 10% to 35% Comparison: Sheet 10 of 10 |