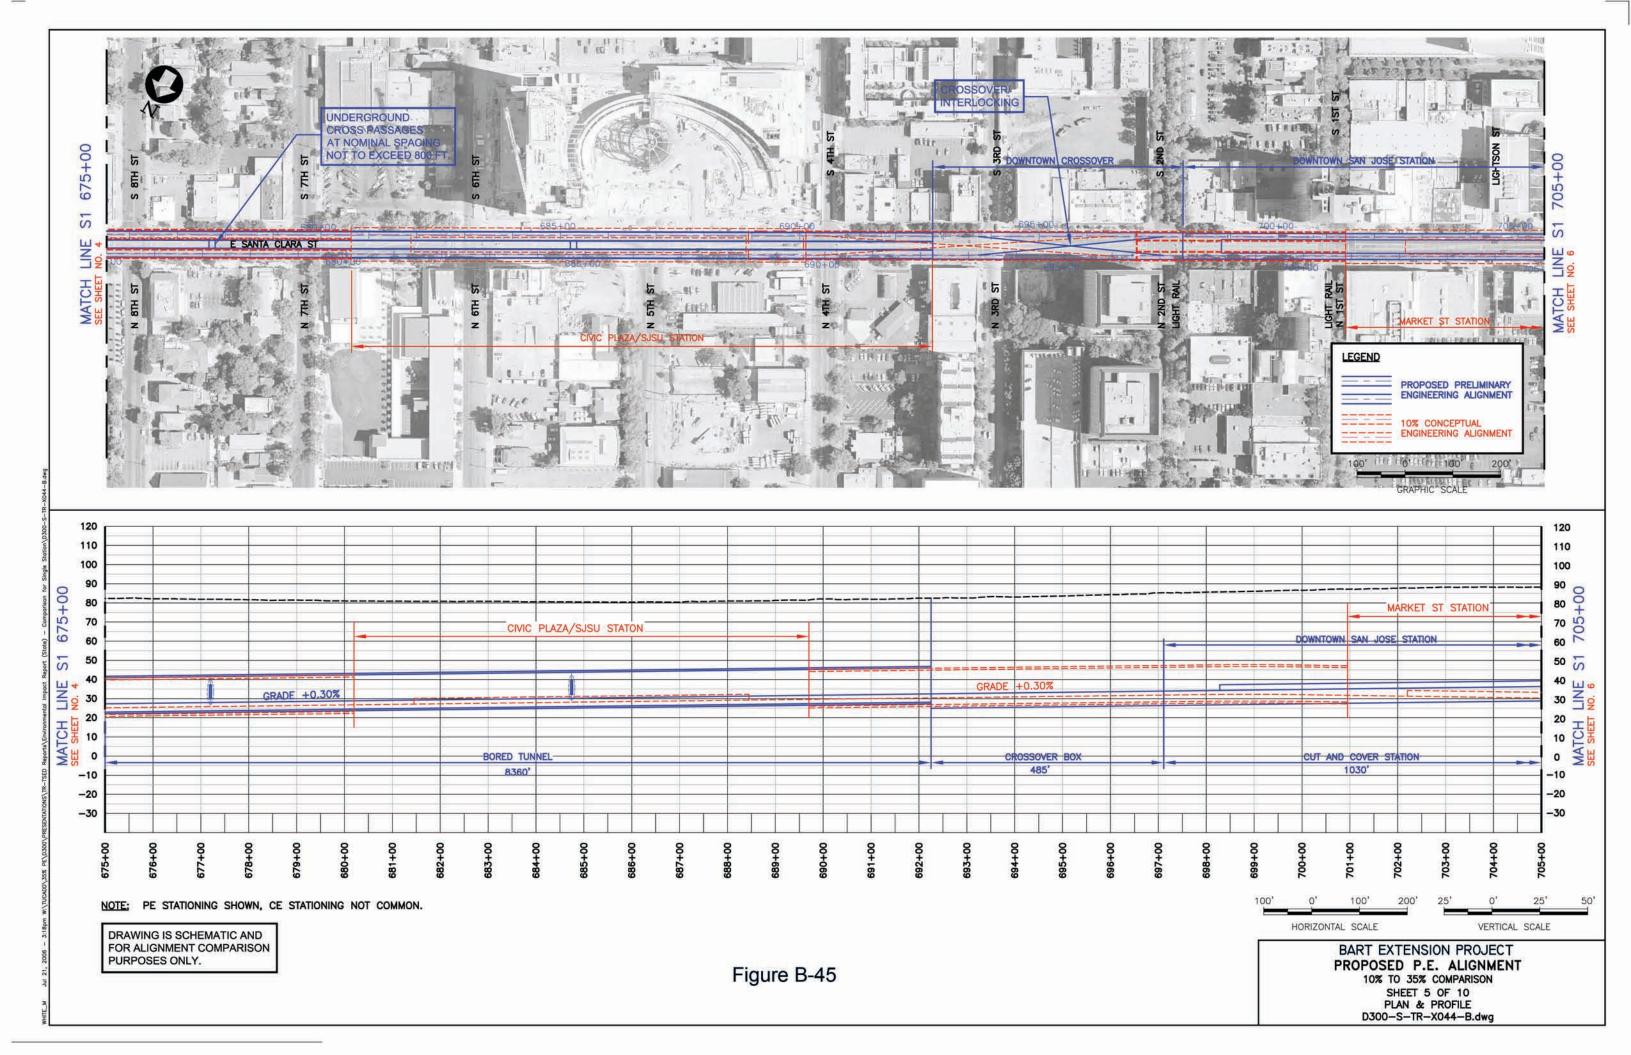

## APPENDIX B COMPARISON OF CONCEPTUAL ENGINEERING AND PRELIMINARY ENGINEERING – BART EXTENSION PROJECT PLANS AND PROFILES INDEX OF DRAWINGS

| B-1 INDEX OF DRAWINGS B-2 INDEX OF DRAWINGS B-1 INDEX OF DRAWINGS B-2 INDEX OF DRAWINGS B-2 INDEX OF DRAWINGS B-3 INDEX OF DRAWINGS B-3 East Warren Avenue, At Grade Option: Sheet 1 of 1 B-4 East Warren Avenue, At Grade Option: Sheet 2 of 2 B-5 East Warren Avenue, Aerial Coption: Sheet 1 of 1 B-6 East Warren Avenue, Aerial East Option: Sheet 2 of 3 B-7 East Warren Avenue, Aerial East Option: Sheet 2 of 3 B-8 East Warren Avenue, Aerial East Option: Sheet 3 of 3 B-8 Proposed PE Alignment, STA 252 of 10 B-18 Proposed PE Alignment, STA 282+00 to 312+00 B-20 North of Montague/Capitol Station, Aerial Long Option: Sheet 3 of | FIG<br>NO.                                        | TITLE                                                                                                                                                                                                                                                                                                                                                                                                                                                                                                                                                                                           | FIG<br>NO.                                                                                                                                                                                                                                                                                                                | TITLE                                                                                                                                                                                                                                                                                                                                                                                                                                                                                                                                                                                                                                                                                                                                                                                                                                                                                                                                                                                                                                                                                                                                                                                                                                                                                                                                                                                                                                                                                                                                                                                                                                                                                                                                                                                                                                                                                                                                                                                                                                                                                                                          | FIG<br>NO.                                             | TITLE                                                                                                                                                                                                                                                                                                                                                                                                                                                                                                                                                                                                                                                                                                                                                                        | FIG<br>NO.                                    | TITLE                                                                                                                                                                                                                                                                                                                                                                                                                                                                                                                                                                                                                                                                                                                                                                    |
|-------------------------------------------------------------------------------------------------------------------------------------------------------------------------------------------------------------------------------------------------------------------------------------------------------------------------------------------------------------------------------------------------------------------------------------------------------------------------------------------------------------------------------------------------------------------------------------------------------------------------------------------------------------------------------------------------------------------------------------------------------------------------------------------------------------------------------------------------------------------------------------------------------------------------------------------------------------------------------------------------------------------------------------------------------------------------------------------------------------------------------------------------------------------------------------------------------------------------------------------------------------------------------------------------------------------------------------------------------------------------------------------------------------------------------------------------------------------------------------------------------------------------------------------------------------------------------------------------------------------------------------------------------------------------------------------------------------------------------------------------------------------------------------------------------------------------------------------------------------------------------------------------------------------------------------------------------------------------------------------------------------------------------------------------------------------------------------------------------------------------------|---------------------------------------------------|-------------------------------------------------------------------------------------------------------------------------------------------------------------------------------------------------------------------------------------------------------------------------------------------------------------------------------------------------------------------------------------------------------------------------------------------------------------------------------------------------------------------------------------------------------------------------------------------------|---------------------------------------------------------------------------------------------------------------------------------------------------------------------------------------------------------------------------------------------------------------------------------------------------------------------------|--------------------------------------------------------------------------------------------------------------------------------------------------------------------------------------------------------------------------------------------------------------------------------------------------------------------------------------------------------------------------------------------------------------------------------------------------------------------------------------------------------------------------------------------------------------------------------------------------------------------------------------------------------------------------------------------------------------------------------------------------------------------------------------------------------------------------------------------------------------------------------------------------------------------------------------------------------------------------------------------------------------------------------------------------------------------------------------------------------------------------------------------------------------------------------------------------------------------------------------------------------------------------------------------------------------------------------------------------------------------------------------------------------------------------------------------------------------------------------------------------------------------------------------------------------------------------------------------------------------------------------------------------------------------------------------------------------------------------------------------------------------------------------------------------------------------------------------------------------------------------------------------------------------------------------------------------------------------------------------------------------------------------------------------------------------------------------------------------------------------------------|--------------------------------------------------------|------------------------------------------------------------------------------------------------------------------------------------------------------------------------------------------------------------------------------------------------------------------------------------------------------------------------------------------------------------------------------------------------------------------------------------------------------------------------------------------------------------------------------------------------------------------------------------------------------------------------------------------------------------------------------------------------------------------------------------------------------------------------------|-----------------------------------------------|--------------------------------------------------------------------------------------------------------------------------------------------------------------------------------------------------------------------------------------------------------------------------------------------------------------------------------------------------------------------------------------------------------------------------------------------------------------------------------------------------------------------------------------------------------------------------------------------------------------------------------------------------------------------------------------------------------------------------------------------------------------------------|
| b-10 Proposed PE Alignment, STA 132+00 to 162+00  B-11 Kato Road, Lowered Roadway: Sheet 1 of 1  B-23 Relocated Milpitas Wye Option: Sheet 1 of 2  B-24 North of Montague/Capitol Station, Retained Cut Short Option: Sheet 1 of 2  B-33 North of Montague/Capitol Station, Aerial Short Option: Sheet 2 of 3  B-34 North of Montague/Capitol Station, Aerial Short Option: Sheet 3 of 3  B-35 Proposed PE Alignment, STA 432+00  to 462+00  B-36 Proposed PE Alignment, STA 462+00  B-37 Proposed PE Alignment, 10% to 30  Comparison: Sheet 4 of 10  B-45 Proposed PE Alignment, 10% to 30  Comparison: Sheet 4 of 10  B-45 Proposed PE Alignment, 10% to 30  Comparison: Sheet 4 of 10  B-47 Proposed PE Alignment, 10% to 30  Comparison: Sheet 4 of 10  B-48 Proposed PE Alignment, 10% to 30  Comparison: Sheet 4 of 10  B-47 Proposed PE Alignment, 10% to 30  Comparison: Sheet 4 of 10  B-48 Proposed PE Alignment, 10% to 30  Comparison: Sheet 4 of 10  B-49 Proposed PE Alignment, 10% to 30  Comparison: Sheet 4 of 10  B-49 Proposed PE Alignment, 10% to 30  Comparison: Sheet 4 of 10  B-49 Proposed PE Alignment, 10% to 30  Comparison: Sheet 7 of 10                                                                                                                                                                                                                                                                                                                                                                                                                                                                                                                                                                                                                                                                                                                                                                                                                                                                                                                                                       | B-1 I I B-2 I I I I I I I I I I I I I I I I I I I | East Warren Avenue, At Grade Option: Sheet 1 of 2 East Warren Avenue, At Grade Option: Sheet 2 of 2 East Warren Avenue, Aerial Option: Sheet 1 of 1 East Warren Avenue, Aerial East Option: Sheet 1 of 3 East Warren Avenue, Aerial East Option: Sheet 1 of 3 East Warren Avenue, Aerial East Option: Sheet 2 of 3 East Warren Avenue, Aerial East Option: Sheet 3 of 3 Proposed PE Alignment, STA 102+00 to 132+00 Proposed PE Alignment, STA 132+00 to 162+00 Kato Road, Lowered Roadway: Sheet 1 of 1 Dixon Landing Road, Retained Cut Option: Sheet 1 of 2 Dixon Landing Road, Retained Cut | B-15 Dixon Landin Option, Lower 1  B-16 Proposed PE to 252+00  B-17 Proposed PE to 282+00  B-18 Proposed PE to 312+00  B-19 North of Morn Retained Cut 4  B-20 North of Morn Retained Cut 4  B-21 North of Morn Retained Cut 4  B-22 North of Morn Retained Cut 4  B-23 Relocated Mind 1 of 1  B-24 North of Morn North 1 | g Road, BART At Grade ered Roadway: Sheet 1 of Alignment, STA 222+00 Alignment, STA 252+00 Alignment, STA 282+00 Alignment, STA 282+ | B-26 B-27 B-28 B-29 B-30 B-31 B-32 B-33 B-34 B-35 B-36 | Retained Cut Short Option: Sheet 2 of 4  North of Montague/Capitol Station, Retained Cut Short Option: Sheet 3 of 4  North of Montague/Capitol Station, Retained Cut Short Option: Sheet 4 of 4  North of Montague/Capitol Station, Aerial Long Option: Sheet 1 of 3  North of Montague/Capitol Station, Aerial Long Option: Sheet 2 of 3  North of Montague/Capitol Station, Aerial Long Option: Sheet 3 of 3  Capitol Avenue, BART Aerial Option: Sheet 1 of 1  North of Montague/Capitol Station, Aerial Short Option: Sheet 1 of 3  North of Montague/Capitol Station, Aerial Short Option: Sheet 2 of 3  North of Montague/Capitol Station, Aerial Short Option: Sheet 3 of 3  Proposed PE Alignment, STA 432+00 to 462+00  Proposed PE Alignment, STA 462+00 to 492+00 | B-39  TUNI B-41 B-42 B-43 B-44 B-45 B-46 B-47 | rems  Proposed PE Alignment, STA 552+00 to 562+00  rems  Proposed PE Alignment, 115 kV Electric Line Location Options: Sheet of 1  NEL  Proposed PE Alignment, 10% to 35% Comparison: Sheet 1 of 10  Proposed PE Alignment, 10% to 35% Comparison: Sheet 2 of 10  Proposed PE Alignment, 10% to 35% Comparison: Sheet 3 of 10  Proposed PE Alignment, 10% to 35% Comparison: Sheet 4 of 10  Proposed PE Alignment, 10% to 35% Comparison: Sheet 5 of 10  Proposed PE Alignment, 10% to 35% Comparison: Sheet 6 of 10  Proposed PE Alignment, 10% to 35% Comparison: Sheet 7 of 10  Proposed PE Alignment, 10% to 35% Comparison: Sheet 7 of 10  Proposed PE Alignment, 10% to 35% Comparison: Sheet 7 of 10  Proposed PE Alignment, 10% to 35% Comparison: Sheet 7 of 10 |