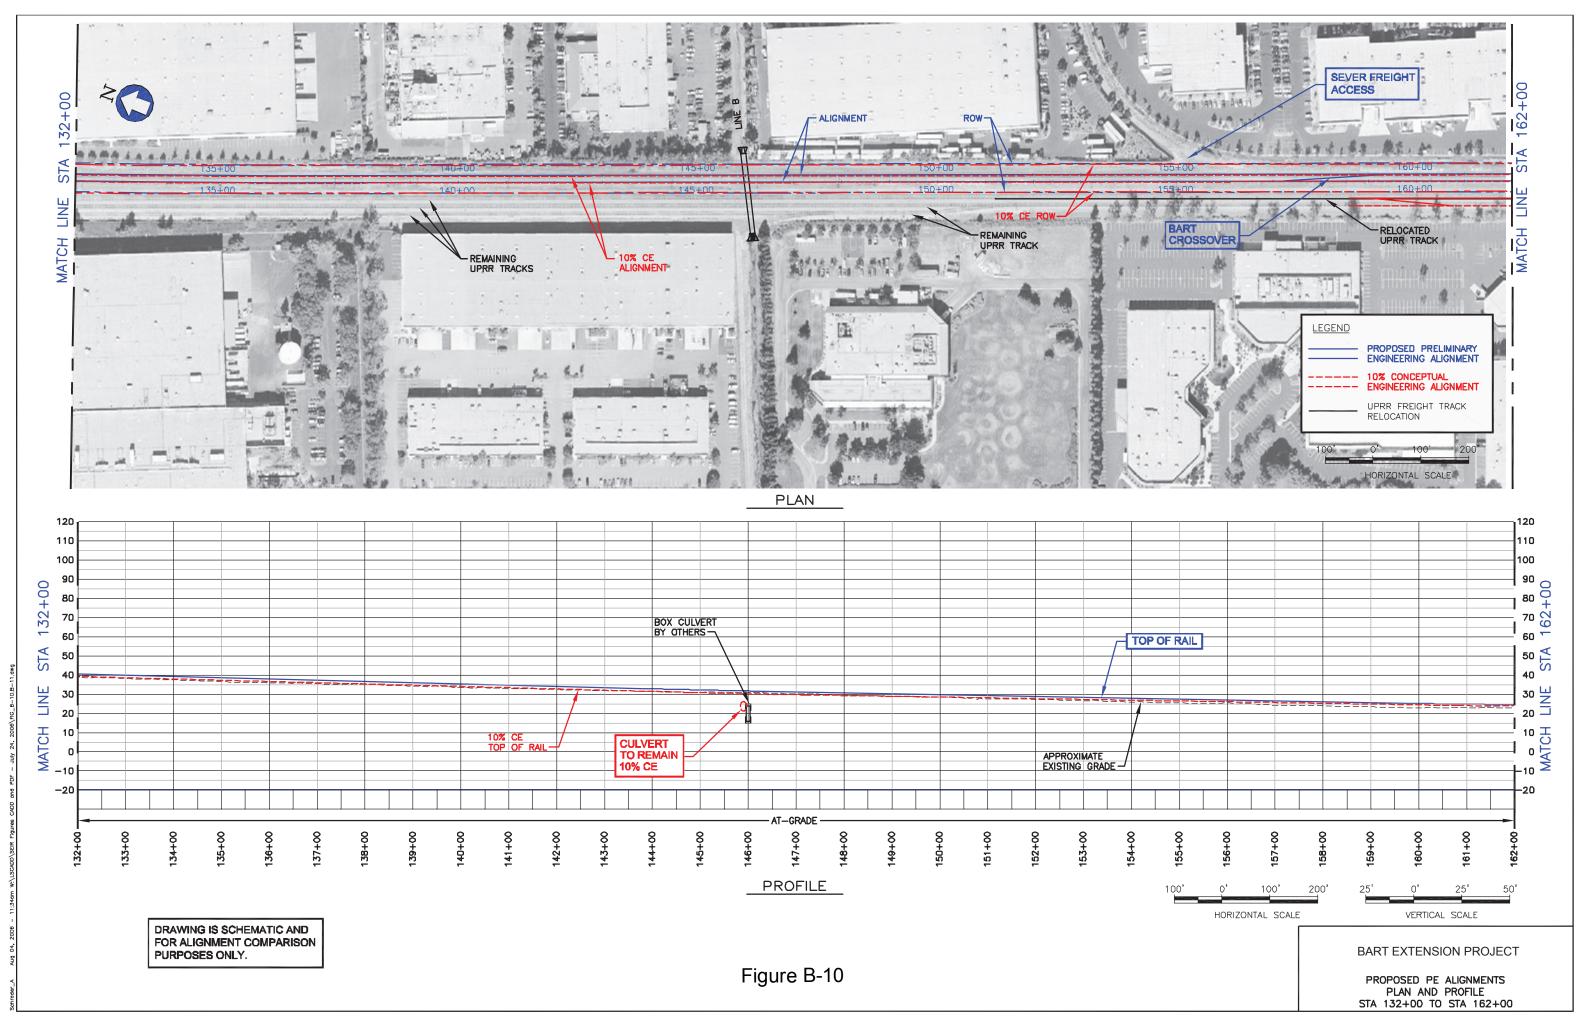

## APPENDIX B COMPARISON OF CONCEPTUAL ENGINEERING AND PRELIMINARY ENGINEERING – BART EXTENSION PROJECT PLANS AND PROFILES INDEX OF DRAWINGS

| B-1 INDEX OF DRAWINGS B-2 INDEX OF DRAWINGS B-1 INDEX OF DRAWINGS B-2 INDEX OF DRAWINGS B-2 INDEX OF DRAWINGS B-3 INDEX OF DRAWINGS B-3 East Warren Avenue, At Grade Option: Sheet 1 of 1 B-4 East Warren Avenue, At Grade Option: Sheet 2 of 2 B-5 East Warren Avenue, Aerial Coption: Sheet 1 of 1 B-6 East Warren Avenue, Aerial East Option: Sheet 2 of 3 B-7 East Warren Avenue, Aerial East Option: Sheet 2 of 3 B-8 East Warren Avenue, Aerial East Option: Sheet 3 of 3 B-8 Proposed PE Alignment, STA 252 of 10 B-18 Proposed PE Alignment, STA 282+00 to 312+00 B-20 North of Montague/Capitol Station, Aerial Long Option: Sheet 3 of | FIG<br>NO.                                        | TITLE                                                                                                                                                                                                                                                                                                                                                                                                                                                                                                                                                                                           | FIG<br>NO.                                                                                                                                                                                                                                                                                                                | TITLE                                                                                                                                                                                                                                                                                                                                                                                                                                                                                                                                                                                                                                                                                                                                                                                                                                                                                                                                                                                                                                                                                                                                                                                                                                                                                                                                                                                                                                                                                                                                                                                                                                                                                                                                                                                                                                                                                                                                                                                                                                                                                                                          | FIG<br>NO.                                             | TITLE                                                                                                                                                                                                                                                                                                                                                                                                                                                                                                                                                                                                                                                                                                                                                                        | FIG<br>NO.                                    | TITLE                                                                                                                                                                                                                                                                                                                                                                                                                                                                                                                                                                                                                                                                                                                                                                    |
|-------------------------------------------------------------------------------------------------------------------------------------------------------------------------------------------------------------------------------------------------------------------------------------------------------------------------------------------------------------------------------------------------------------------------------------------------------------------------------------------------------------------------------------------------------------------------------------------------------------------------------------------------------------------------------------------------------------------------------------------------------------------------------------------------------------------------------------------------------------------------------------------------------------------------------------------------------------------------------------------------------------------------------------------------------------------------------------------------------------------------------------------------------------------------------------------------------------------------------------------------------------------------------------------------------------------------------------------------------------------------------------------------------------------------------------------------------------------------------------------------------------------------------------------------------------------------------------------------------------------------------------------------------------------------------------------------------------------------------------------------------------------------------------------------------------------------------------------------------------------------------------------------------------------------------------------------------------------------------------------------------------------------------------------------------------------------------------------------------------------------------|---------------------------------------------------|-------------------------------------------------------------------------------------------------------------------------------------------------------------------------------------------------------------------------------------------------------------------------------------------------------------------------------------------------------------------------------------------------------------------------------------------------------------------------------------------------------------------------------------------------------------------------------------------------|---------------------------------------------------------------------------------------------------------------------------------------------------------------------------------------------------------------------------------------------------------------------------------------------------------------------------|--------------------------------------------------------------------------------------------------------------------------------------------------------------------------------------------------------------------------------------------------------------------------------------------------------------------------------------------------------------------------------------------------------------------------------------------------------------------------------------------------------------------------------------------------------------------------------------------------------------------------------------------------------------------------------------------------------------------------------------------------------------------------------------------------------------------------------------------------------------------------------------------------------------------------------------------------------------------------------------------------------------------------------------------------------------------------------------------------------------------------------------------------------------------------------------------------------------------------------------------------------------------------------------------------------------------------------------------------------------------------------------------------------------------------------------------------------------------------------------------------------------------------------------------------------------------------------------------------------------------------------------------------------------------------------------------------------------------------------------------------------------------------------------------------------------------------------------------------------------------------------------------------------------------------------------------------------------------------------------------------------------------------------------------------------------------------------------------------------------------------------|--------------------------------------------------------|------------------------------------------------------------------------------------------------------------------------------------------------------------------------------------------------------------------------------------------------------------------------------------------------------------------------------------------------------------------------------------------------------------------------------------------------------------------------------------------------------------------------------------------------------------------------------------------------------------------------------------------------------------------------------------------------------------------------------------------------------------------------------|-----------------------------------------------|--------------------------------------------------------------------------------------------------------------------------------------------------------------------------------------------------------------------------------------------------------------------------------------------------------------------------------------------------------------------------------------------------------------------------------------------------------------------------------------------------------------------------------------------------------------------------------------------------------------------------------------------------------------------------------------------------------------------------------------------------------------------------|
| b-10 Proposed PE Alignment, STA 132+00 to 162+00  B-11 Kato Road, Lowered Roadway: Sheet 1 of 1  B-23 Relocated Milpitas Wye Option: Sheet 1 of 2  B-24 North of Montague/Capitol Station, Retained Cut Short Option: Sheet 1 of 2  B-33 North of Montague/Capitol Station, Aerial Short Option: Sheet 2 of 3  B-34 North of Montague/Capitol Station, Aerial Short Option: Sheet 3 of 3  B-35 Proposed PE Alignment, STA 432+00  to 462+00  B-36 Proposed PE Alignment, STA 462+00  B-37 Proposed PE Alignment, 10% to 30  Comparison: Sheet 4 of 10  B-45 Proposed PE Alignment, 10% to 30  Comparison: Sheet 4 of 10  B-45 Proposed PE Alignment, 10% to 30  Comparison: Sheet 4 of 10  B-47 Proposed PE Alignment, 10% to 30  Comparison: Sheet 4 of 10  B-48 Proposed PE Alignment, 10% to 30  Comparison: Sheet 4 of 10  B-47 Proposed PE Alignment, 10% to 30  Comparison: Sheet 4 of 10  B-48 Proposed PE Alignment, 10% to 30  Comparison: Sheet 4 of 10  B-49 Proposed PE Alignment, 10% to 30  Comparison: Sheet 4 of 10  B-49 Proposed PE Alignment, 10% to 30  Comparison: Sheet 4 of 10  B-49 Proposed PE Alignment, 10% to 30  Comparison: Sheet 7 of 10                                                                                                                                                                                                                                                                                                                                                                                                                                                                                                                                                                                                                                                                                                                                                                                                                                                                                                                                                       | B-1 I I B-2 I I I I I I I I I I I I I I I I I I I | East Warren Avenue, At Grade Option: Sheet 1 of 2 East Warren Avenue, At Grade Option: Sheet 2 of 2 East Warren Avenue, Aerial Option: Sheet 1 of 1 East Warren Avenue, Aerial East Option: Sheet 1 of 3 East Warren Avenue, Aerial East Option: Sheet 1 of 3 East Warren Avenue, Aerial East Option: Sheet 2 of 3 East Warren Avenue, Aerial East Option: Sheet 3 of 3 Proposed PE Alignment, STA 102+00 to 132+00 Proposed PE Alignment, STA 132+00 to 162+00 Kato Road, Lowered Roadway: Sheet 1 of 1 Dixon Landing Road, Retained Cut Option: Sheet 1 of 2 Dixon Landing Road, Retained Cut | B-15 Dixon Landin Option, Lower 1  B-16 Proposed PE to 252+00  B-17 Proposed PE to 282+00  B-18 Proposed PE to 312+00  B-19 North of Morn Retained Cut 4  B-20 North of Morn Retained Cut 4  B-21 North of Morn Retained Cut 4  B-22 North of Morn Retained Cut 4  B-23 Relocated Mind 1 of 1  B-24 North of Morn North 1 | g Road, BART At Grade ered Roadway: Sheet 1 of Alignment, STA 222+00 Alignment, STA 252+00 Alignment, STA 282+00 Alignment, STA 282+ | B-26 B-27 B-28 B-29 B-30 B-31 B-32 B-33 B-34 B-35 B-36 | Retained Cut Short Option: Sheet 2 of 4  North of Montague/Capitol Station, Retained Cut Short Option: Sheet 3 of 4  North of Montague/Capitol Station, Retained Cut Short Option: Sheet 4 of 4  North of Montague/Capitol Station, Aerial Long Option: Sheet 1 of 3  North of Montague/Capitol Station, Aerial Long Option: Sheet 2 of 3  North of Montague/Capitol Station, Aerial Long Option: Sheet 3 of 3  Capitol Avenue, BART Aerial Option: Sheet 1 of 1  North of Montague/Capitol Station, Aerial Short Option: Sheet 1 of 3  North of Montague/Capitol Station, Aerial Short Option: Sheet 2 of 3  North of Montague/Capitol Station, Aerial Short Option: Sheet 3 of 3  Proposed PE Alignment, STA 432+00 to 462+00  Proposed PE Alignment, STA 462+00 to 492+00 | B-39  TUNI B-41 B-42 B-43 B-44 B-45 B-46 B-47 | rems  Proposed PE Alignment, STA 552+00 to 562+00  rems  Proposed PE Alignment, 115 kV Electric Line Location Options: Sheet of 1  NEL  Proposed PE Alignment, 10% to 35% Comparison: Sheet 1 of 10  Proposed PE Alignment, 10% to 35% Comparison: Sheet 2 of 10  Proposed PE Alignment, 10% to 35% Comparison: Sheet 3 of 10  Proposed PE Alignment, 10% to 35% Comparison: Sheet 4 of 10  Proposed PE Alignment, 10% to 35% Comparison: Sheet 5 of 10  Proposed PE Alignment, 10% to 35% Comparison: Sheet 6 of 10  Proposed PE Alignment, 10% to 35% Comparison: Sheet 7 of 10  Proposed PE Alignment, 10% to 35% Comparison: Sheet 7 of 10  Proposed PE Alignment, 10% to 35% Comparison: Sheet 7 of 10  Proposed PE Alignment, 10% to 35% Comparison: Sheet 7 of 10 |