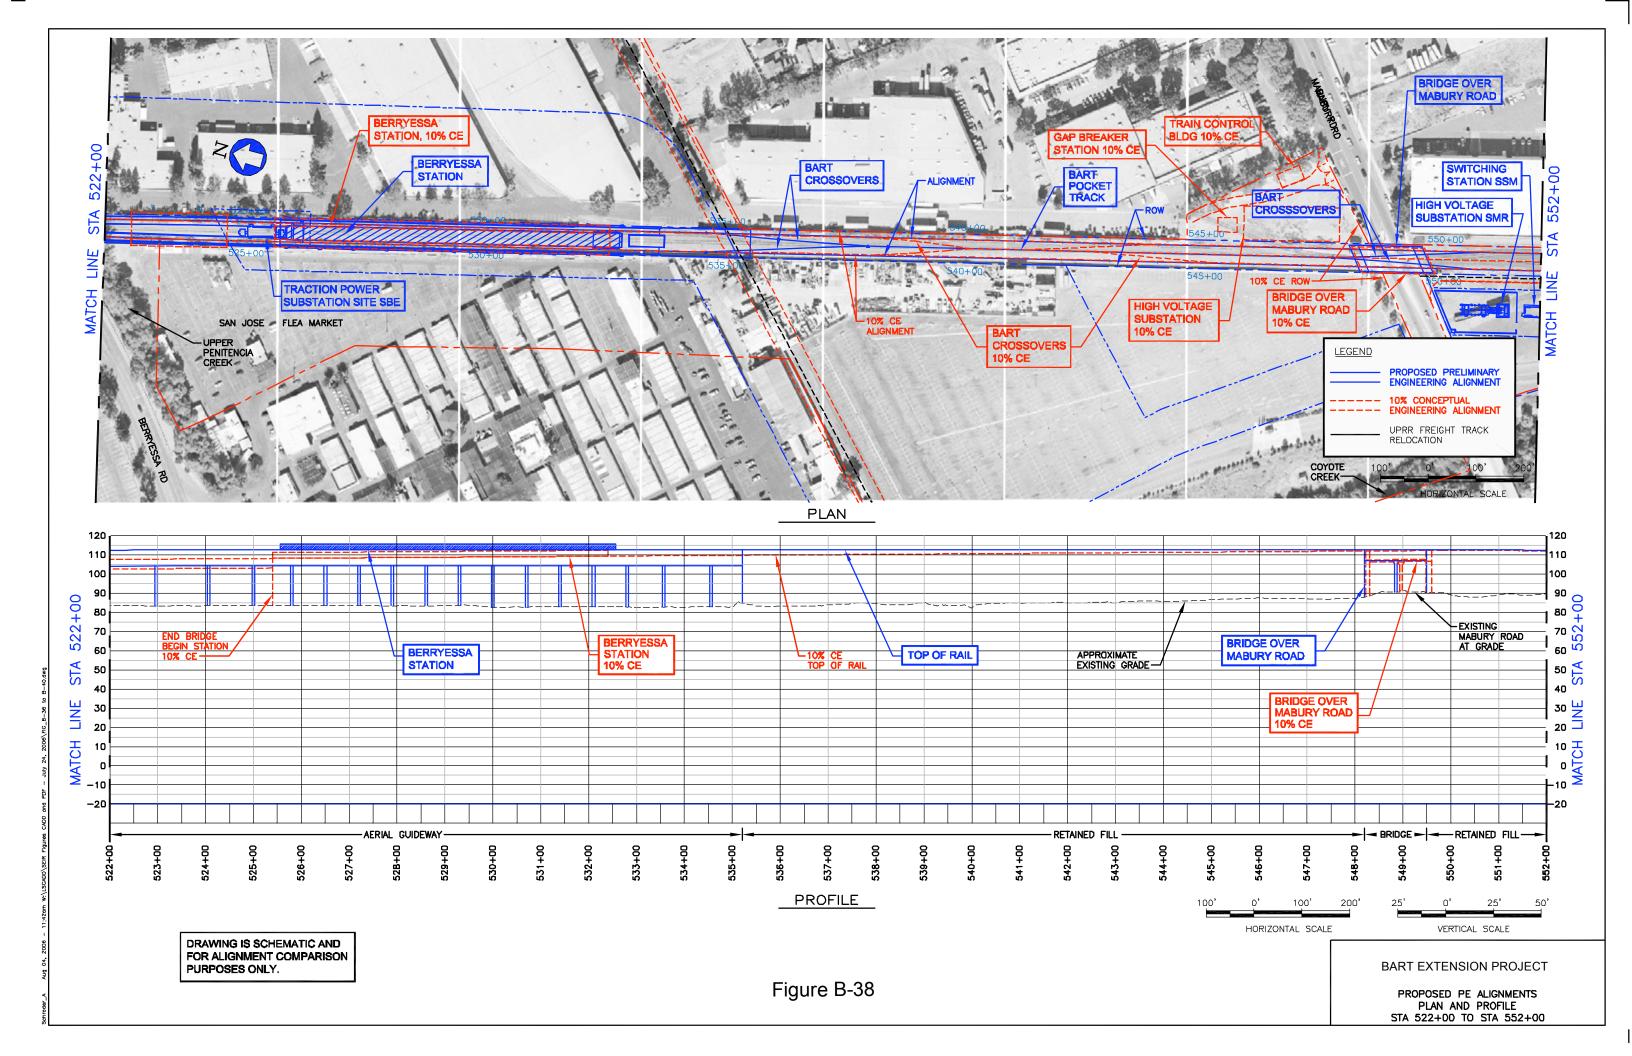

## APPENDIX B COMPARISON OF CONCEPTUAL ENGINEERING AND PRELIMINARY ENGINEERING – BART EXTENSION PROJECT PLANS AND PROFILES INDEX OF DRAWINGS

| B-1 INDEX OF DRAWINGS B-2 INDEX OF DRAWINGS B-1 INDEX OF DRAWINGS B-2 INDEX OF DRAWINGS B-2 INDEX OF DRAWINGS B-3 INDEX OF DRAWINGS B-3 East Warren Avenue, At Grade Option: Sheet 1 of 1 B-4 East Warren Avenue, At Grade Option: Sheet 2 of 2 B-5 East Warren Avenue, Aerial Coption: Sheet 1 of 1 B-6 East Warren Avenue, Aerial East Option: Sheet 2 of 3 B-7 East Warren Avenue, Aerial East Option: Sheet 2 of 3 B-8 East Warren Avenue, Aerial East Option: Sheet 3 of 3 B-8 Proposed PE Alignment, STA 252 of 10 B-18 Proposed PE Alignment, STA 282+00 to 312+00 B-20 North of Montague/Capitol Station, Aerial Long Option: Sheet 3 of | FIG<br>NO.                                        | TITLE                                                                                                                                                                                                                                                                                                                                                                                                                                                                                                                                                                                           | FIG<br>NO.                                                                                                                                                                                                                                                                                                                | TITLE                                                                                                                                                                                                                                                                                                                                                                                                                                                                                                                                                                                                                                                                                                                                                                                                                                                                                                                                                                                                                                                                                                                                                                                                                                                                                                                                                                                                                                                                                                                                                                                                                                                                                                                                                                                                                                                                                                                                                                                                                                                                                                                          | FIG<br>NO.                                             | TITLE                                                                                                                                                                                                                                                                                                                                                                                                                                                                                                                                                                                                                                                                                                                                                                        | FIG<br>NO.                                    | TITLE                                                                                                                                                                                                                                                                                                                                                                                                                                                                                                                                                                                                                                                                                                                                                                    |
|-------------------------------------------------------------------------------------------------------------------------------------------------------------------------------------------------------------------------------------------------------------------------------------------------------------------------------------------------------------------------------------------------------------------------------------------------------------------------------------------------------------------------------------------------------------------------------------------------------------------------------------------------------------------------------------------------------------------------------------------------------------------------------------------------------------------------------------------------------------------------------------------------------------------------------------------------------------------------------------------------------------------------------------------------------------------------------------------------------------------------------------------------------------------------------------------------------------------------------------------------------------------------------------------------------------------------------------------------------------------------------------------------------------------------------------------------------------------------------------------------------------------------------------------------------------------------------------------------------------------------------------------------------------------------------------------------------------------------------------------------------------------------------------------------------------------------------------------------------------------------------------------------------------------------------------------------------------------------------------------------------------------------------------------------------------------------------------------------------------------------------|---------------------------------------------------|-------------------------------------------------------------------------------------------------------------------------------------------------------------------------------------------------------------------------------------------------------------------------------------------------------------------------------------------------------------------------------------------------------------------------------------------------------------------------------------------------------------------------------------------------------------------------------------------------|---------------------------------------------------------------------------------------------------------------------------------------------------------------------------------------------------------------------------------------------------------------------------------------------------------------------------|--------------------------------------------------------------------------------------------------------------------------------------------------------------------------------------------------------------------------------------------------------------------------------------------------------------------------------------------------------------------------------------------------------------------------------------------------------------------------------------------------------------------------------------------------------------------------------------------------------------------------------------------------------------------------------------------------------------------------------------------------------------------------------------------------------------------------------------------------------------------------------------------------------------------------------------------------------------------------------------------------------------------------------------------------------------------------------------------------------------------------------------------------------------------------------------------------------------------------------------------------------------------------------------------------------------------------------------------------------------------------------------------------------------------------------------------------------------------------------------------------------------------------------------------------------------------------------------------------------------------------------------------------------------------------------------------------------------------------------------------------------------------------------------------------------------------------------------------------------------------------------------------------------------------------------------------------------------------------------------------------------------------------------------------------------------------------------------------------------------------------------|--------------------------------------------------------|------------------------------------------------------------------------------------------------------------------------------------------------------------------------------------------------------------------------------------------------------------------------------------------------------------------------------------------------------------------------------------------------------------------------------------------------------------------------------------------------------------------------------------------------------------------------------------------------------------------------------------------------------------------------------------------------------------------------------------------------------------------------------|-----------------------------------------------|--------------------------------------------------------------------------------------------------------------------------------------------------------------------------------------------------------------------------------------------------------------------------------------------------------------------------------------------------------------------------------------------------------------------------------------------------------------------------------------------------------------------------------------------------------------------------------------------------------------------------------------------------------------------------------------------------------------------------------------------------------------------------|
| b-10 Proposed PE Alignment, STA 132+00 to 162+00  B-11 Kato Road, Lowered Roadway: Sheet 1 of 1  B-23 Relocated Milpitas Wye Option: Sheet 1 of 2  B-24 North of Montague/Capitol Station, Retained Cut Short Option: Sheet 1 of 2  B-33 North of Montague/Capitol Station, Aerial Short Option: Sheet 2 of 3  B-34 North of Montague/Capitol Station, Aerial Short Option: Sheet 3 of 3  B-35 Proposed PE Alignment, STA 432+00  to 462+00  B-36 Proposed PE Alignment, STA 462+00  B-37 Proposed PE Alignment, 10% to 30  Comparison: Sheet 4 of 10  B-45 Proposed PE Alignment, 10% to 30  Comparison: Sheet 4 of 10  B-45 Proposed PE Alignment, 10% to 30  Comparison: Sheet 4 of 10  B-47 Proposed PE Alignment, 10% to 30  Comparison: Sheet 4 of 10  B-48 Proposed PE Alignment, 10% to 30  Comparison: Sheet 4 of 10  B-47 Proposed PE Alignment, 10% to 30  Comparison: Sheet 4 of 10  B-48 Proposed PE Alignment, 10% to 30  Comparison: Sheet 4 of 10  B-49 Proposed PE Alignment, 10% to 30  Comparison: Sheet 4 of 10  B-49 Proposed PE Alignment, 10% to 30  Comparison: Sheet 4 of 10  B-49 Proposed PE Alignment, 10% to 30  Comparison: Sheet 7 of 10                                                                                                                                                                                                                                                                                                                                                                                                                                                                                                                                                                                                                                                                                                                                                                                                                                                                                                                                                       | B-1 I I B-2 I I I I I I I I I I I I I I I I I I I | East Warren Avenue, At Grade Option: Sheet 1 of 2 East Warren Avenue, At Grade Option: Sheet 2 of 2 East Warren Avenue, Aerial Option: Sheet 1 of 1 East Warren Avenue, Aerial East Option: Sheet 1 of 3 East Warren Avenue, Aerial East Option: Sheet 1 of 3 East Warren Avenue, Aerial East Option: Sheet 2 of 3 East Warren Avenue, Aerial East Option: Sheet 3 of 3 Proposed PE Alignment, STA 102+00 to 132+00 Proposed PE Alignment, STA 132+00 to 162+00 Kato Road, Lowered Roadway: Sheet 1 of 1 Dixon Landing Road, Retained Cut Option: Sheet 1 of 2 Dixon Landing Road, Retained Cut | B-15 Dixon Landin Option, Lower 1  B-16 Proposed PE to 252+00  B-17 Proposed PE to 282+00  B-18 Proposed PE to 312+00  B-19 North of Morn Retained Cut 4  B-20 North of Morn Retained Cut 4  B-21 North of Morn Retained Cut 4  B-22 North of Morn Retained Cut 4  B-23 Relocated Mind 1 of 1  B-24 North of Morn North 1 | g Road, BART At Grade ered Roadway: Sheet 1 of Alignment, STA 222+00 Alignment, STA 252+00 Alignment, STA 282+00 Alignment, STA 282+ | B-26 B-27 B-28 B-29 B-30 B-31 B-32 B-33 B-34 B-35 B-36 | Retained Cut Short Option: Sheet 2 of 4  North of Montague/Capitol Station, Retained Cut Short Option: Sheet 3 of 4  North of Montague/Capitol Station, Retained Cut Short Option: Sheet 4 of 4  North of Montague/Capitol Station, Aerial Long Option: Sheet 1 of 3  North of Montague/Capitol Station, Aerial Long Option: Sheet 2 of 3  North of Montague/Capitol Station, Aerial Long Option: Sheet 3 of 3  Capitol Avenue, BART Aerial Option: Sheet 1 of 1  North of Montague/Capitol Station, Aerial Short Option: Sheet 1 of 3  North of Montague/Capitol Station, Aerial Short Option: Sheet 2 of 3  North of Montague/Capitol Station, Aerial Short Option: Sheet 3 of 3  Proposed PE Alignment, STA 432+00 to 462+00  Proposed PE Alignment, STA 462+00 to 492+00 | B-39  TUNI B-41 B-42 B-43 B-44 B-45 B-46 B-47 | rems  Proposed PE Alignment, STA 552+00 to 562+00  rems  Proposed PE Alignment, 115 kV Electric Line Location Options: Sheet of 1  NEL  Proposed PE Alignment, 10% to 35% Comparison: Sheet 1 of 10  Proposed PE Alignment, 10% to 35% Comparison: Sheet 2 of 10  Proposed PE Alignment, 10% to 35% Comparison: Sheet 3 of 10  Proposed PE Alignment, 10% to 35% Comparison: Sheet 4 of 10  Proposed PE Alignment, 10% to 35% Comparison: Sheet 5 of 10  Proposed PE Alignment, 10% to 35% Comparison: Sheet 6 of 10  Proposed PE Alignment, 10% to 35% Comparison: Sheet 7 of 10  Proposed PE Alignment, 10% to 35% Comparison: Sheet 7 of 10  Proposed PE Alignment, 10% to 35% Comparison: Sheet 7 of 10  Proposed PE Alignment, 10% to 35% Comparison: Sheet 7 of 10 |