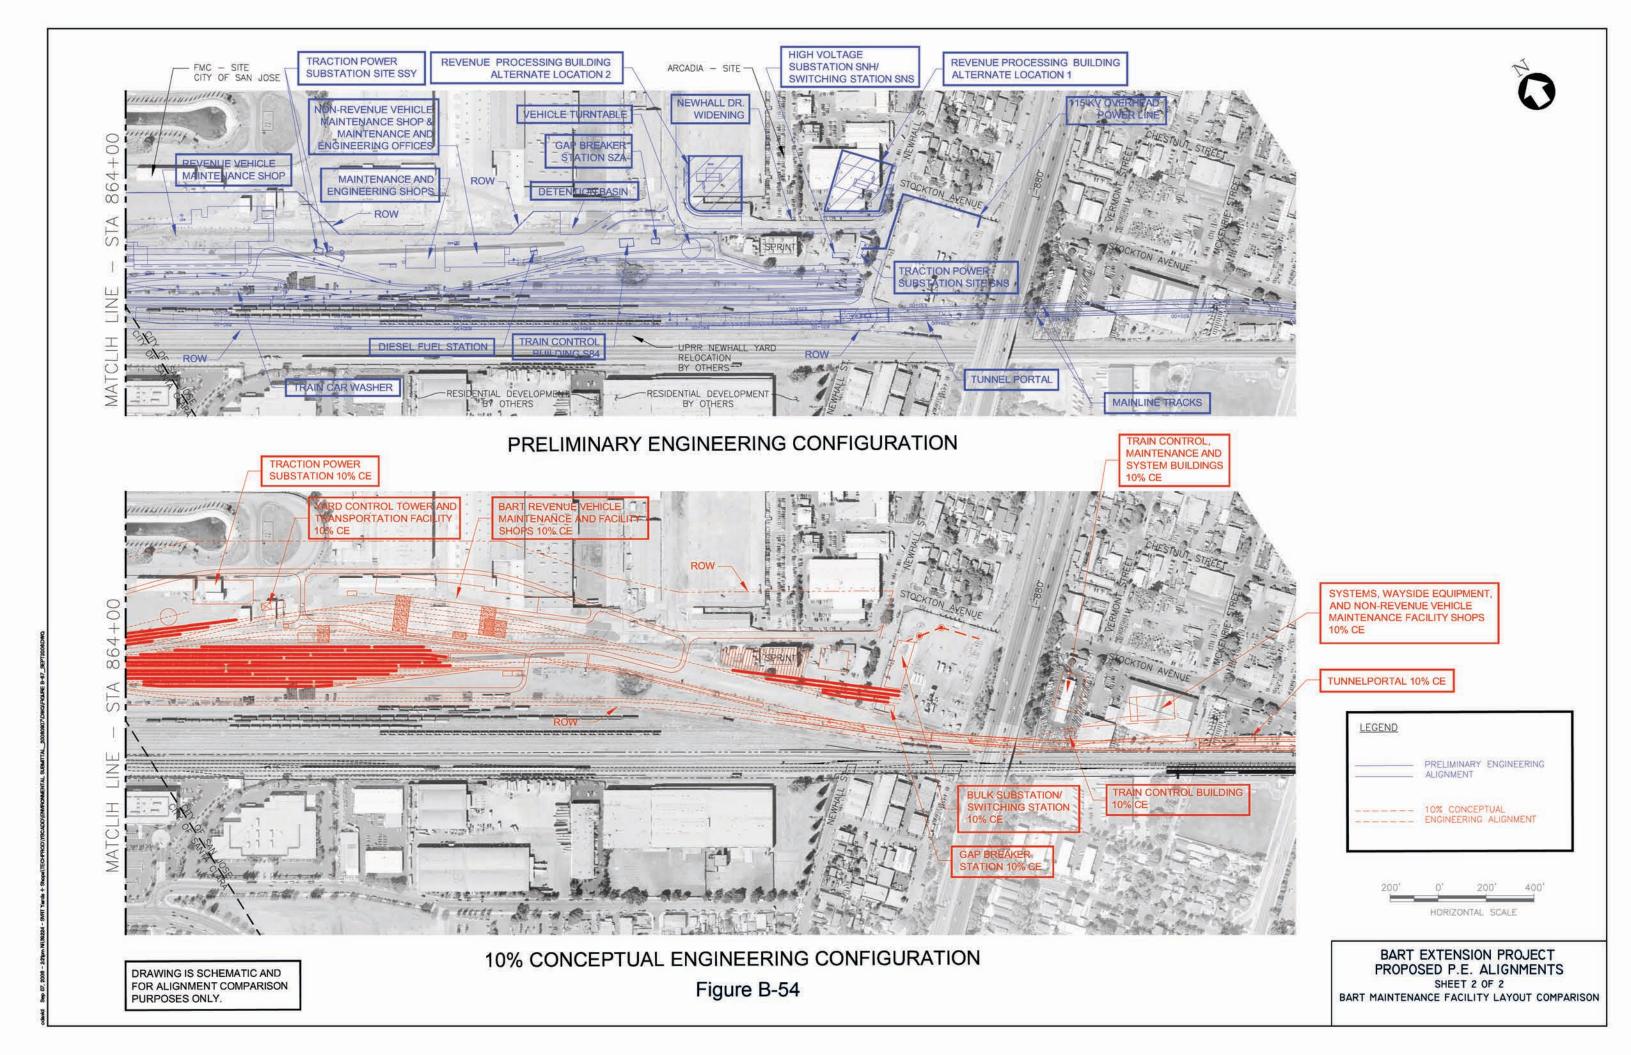

## YARD & SHOPS

- B-51 Proposed P.E. Alignment, STA 840+99.70 to 870+00
- B-52 Proposed P.E. Alignment, STA 870+00 to 898+15.18
- B-53 Proposed P.E. Alignment, BART Maintenance Facility Layout Comparison: Sheet 1 of 2
- B-54 Proposed P.E. Alignment, BART Maintenance Facility Layout Comparison: Sheet 2 of 2