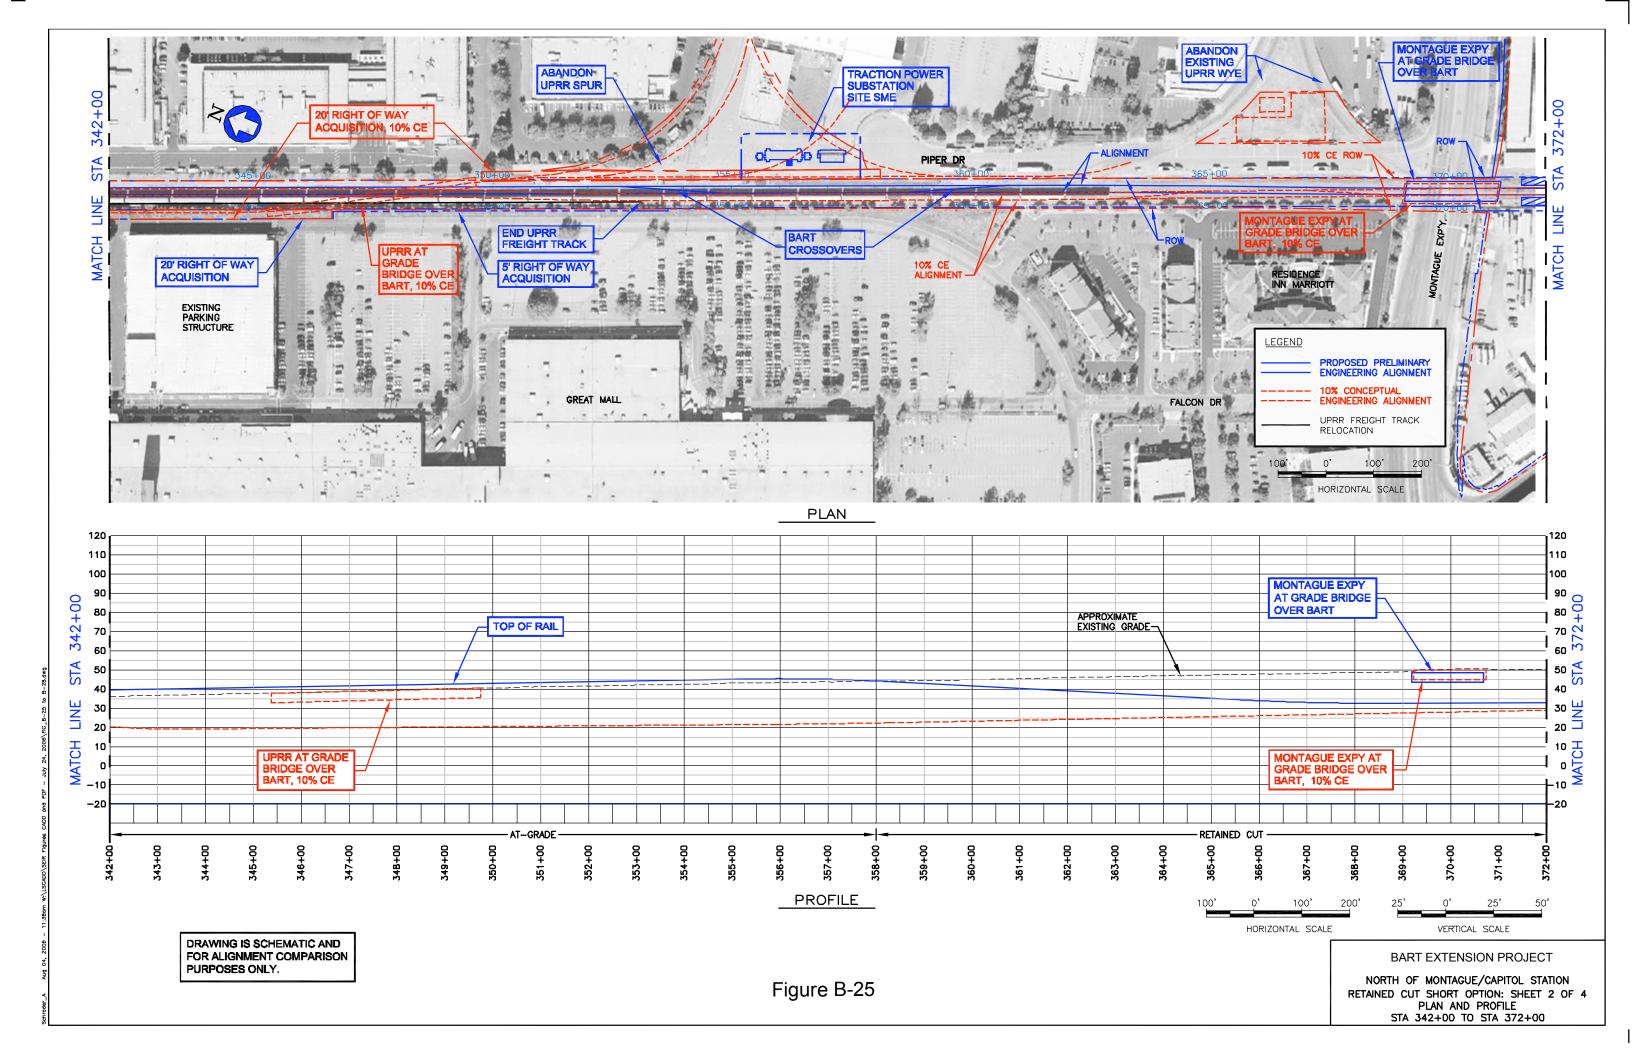

## APPENDIX B COMPARISON OF CONCEPTUAL ENGINEERING AND PRELIMINARY ENGINEERING – BART EXTENSION PROJECT PLANS AND PROFILES INDEX OF DRAWINGS

| B-1 INDEX OF DRAWINGS B-2 INDEX OF DRAWINGS B-1 INDEX OF DRAWINGS B-2 INDEX OF DRAWINGS B-2 INDEX OF DRAWINGS B-3 INDEX OF DRAWINGS B-3 East Warren Avenue, At Grade Option: Sheet 1 of 1 B-4 East Warren Avenue, At Grade Option: Sheet 2 of 2 B-5 East Warren Avenue, Aerial Coption: Sheet 1 of 1 B-6 East Warren Avenue, Aerial East Option: Sheet 2 of 3 B-7 East Warren Avenue, Aerial East Option: Sheet 2 of 3 B-8 East Warren Avenue, Aerial East Option: Sheet 3 of 3 B-8 Proposed PE Alignment, STA 252 of 10 B-18 Proposed PE Alignment, STA 282+00 to 312+00 B-20 North of Montague/Capitol Station, Aerial Long Option: Sheet 3 of | FIG<br>NO.                                        | TITLE                                                                                                                                                                                                                                                                                                                                                                                                                                                                                                                                                                                           | FIG<br>NO.                                                                                                                                                                                                                                                                                                                | TITLE                                                                                                                                                                                                                                                                                                                                                                                                                                                                                                                                                                                                                                                                                                                                                                                                                                                                                                                                                                                                                                                                                                                                                                                                                                                                                                                                                                                                                                                                                                                                                                                                                                                                                                                                                                                                                                                                                                                                                                                                                                                                                                                          | FIG<br>NO.                                             | TITLE                                                                                                                                                                                                                                                                                                                                                                                                                                                                                                                                                                                                                                                                                                                                                                        | FIG<br>NO.                                    | TITLE                                                                                                                                                                                                                                                                                                                                                                                                                                                                                                                                                                                                                                                                                                                                                                    |
|-------------------------------------------------------------------------------------------------------------------------------------------------------------------------------------------------------------------------------------------------------------------------------------------------------------------------------------------------------------------------------------------------------------------------------------------------------------------------------------------------------------------------------------------------------------------------------------------------------------------------------------------------------------------------------------------------------------------------------------------------------------------------------------------------------------------------------------------------------------------------------------------------------------------------------------------------------------------------------------------------------------------------------------------------------------------------------------------------------------------------------------------------------------------------------------------------------------------------------------------------------------------------------------------------------------------------------------------------------------------------------------------------------------------------------------------------------------------------------------------------------------------------------------------------------------------------------------------------------------------------------------------------------------------------------------------------------------------------------------------------------------------------------------------------------------------------------------------------------------------------------------------------------------------------------------------------------------------------------------------------------------------------------------------------------------------------------------------------------------------------------|---------------------------------------------------|-------------------------------------------------------------------------------------------------------------------------------------------------------------------------------------------------------------------------------------------------------------------------------------------------------------------------------------------------------------------------------------------------------------------------------------------------------------------------------------------------------------------------------------------------------------------------------------------------|---------------------------------------------------------------------------------------------------------------------------------------------------------------------------------------------------------------------------------------------------------------------------------------------------------------------------|--------------------------------------------------------------------------------------------------------------------------------------------------------------------------------------------------------------------------------------------------------------------------------------------------------------------------------------------------------------------------------------------------------------------------------------------------------------------------------------------------------------------------------------------------------------------------------------------------------------------------------------------------------------------------------------------------------------------------------------------------------------------------------------------------------------------------------------------------------------------------------------------------------------------------------------------------------------------------------------------------------------------------------------------------------------------------------------------------------------------------------------------------------------------------------------------------------------------------------------------------------------------------------------------------------------------------------------------------------------------------------------------------------------------------------------------------------------------------------------------------------------------------------------------------------------------------------------------------------------------------------------------------------------------------------------------------------------------------------------------------------------------------------------------------------------------------------------------------------------------------------------------------------------------------------------------------------------------------------------------------------------------------------------------------------------------------------------------------------------------------------|--------------------------------------------------------|------------------------------------------------------------------------------------------------------------------------------------------------------------------------------------------------------------------------------------------------------------------------------------------------------------------------------------------------------------------------------------------------------------------------------------------------------------------------------------------------------------------------------------------------------------------------------------------------------------------------------------------------------------------------------------------------------------------------------------------------------------------------------|-----------------------------------------------|--------------------------------------------------------------------------------------------------------------------------------------------------------------------------------------------------------------------------------------------------------------------------------------------------------------------------------------------------------------------------------------------------------------------------------------------------------------------------------------------------------------------------------------------------------------------------------------------------------------------------------------------------------------------------------------------------------------------------------------------------------------------------|
| b-10 Proposed PE Alignment, STA 132+00 to 162+00  B-11 Kato Road, Lowered Roadway: Sheet 1 of 1  B-23 Relocated Milpitas Wye Option: Sheet 1 of 2  B-24 North of Montague/Capitol Station, Retained Cut Short Option: Sheet 1 of 2  B-33 North of Montague/Capitol Station, Aerial Short Option: Sheet 2 of 3  B-34 North of Montague/Capitol Station, Aerial Short Option: Sheet 3 of 3  B-35 Proposed PE Alignment, STA 432+00  to 462+00  B-36 Proposed PE Alignment, STA 462+00  B-37 Proposed PE Alignment, 10% to 30  Comparison: Sheet 4 of 10  B-45 Proposed PE Alignment, 10% to 30  Comparison: Sheet 4 of 10  B-45 Proposed PE Alignment, 10% to 30  Comparison: Sheet 4 of 10  B-47 Proposed PE Alignment, 10% to 30  Comparison: Sheet 4 of 10  B-48 Proposed PE Alignment, 10% to 30  Comparison: Sheet 4 of 10  B-47 Proposed PE Alignment, 10% to 30  Comparison: Sheet 4 of 10  B-48 Proposed PE Alignment, 10% to 30  Comparison: Sheet 4 of 10  B-49 Proposed PE Alignment, 10% to 30  Comparison: Sheet 4 of 10  B-49 Proposed PE Alignment, 10% to 30  Comparison: Sheet 4 of 10  B-49 Proposed PE Alignment, 10% to 30  Comparison: Sheet 7 of 10                                                                                                                                                                                                                                                                                                                                                                                                                                                                                                                                                                                                                                                                                                                                                                                                                                                                                                                                                       | B-1 I I B-2 I I I I I I I I I I I I I I I I I I I | East Warren Avenue, At Grade Option: Sheet 1 of 2 East Warren Avenue, At Grade Option: Sheet 2 of 2 East Warren Avenue, Aerial Option: Sheet 1 of 1 East Warren Avenue, Aerial East Option: Sheet 1 of 3 East Warren Avenue, Aerial East Option: Sheet 1 of 3 East Warren Avenue, Aerial East Option: Sheet 2 of 3 East Warren Avenue, Aerial East Option: Sheet 3 of 3 Proposed PE Alignment, STA 102+00 to 132+00 Proposed PE Alignment, STA 132+00 to 162+00 Kato Road, Lowered Roadway: Sheet 1 of 1 Dixon Landing Road, Retained Cut Option: Sheet 1 of 2 Dixon Landing Road, Retained Cut | B-15 Dixon Landin Option, Lower 1  B-16 Proposed PE to 252+00  B-17 Proposed PE to 282+00  B-18 Proposed PE to 312+00  B-19 North of Morn Retained Cut 4  B-20 North of Morn Retained Cut 4  B-21 North of Morn Retained Cut 4  B-22 North of Morn Retained Cut 4  B-23 Relocated Mind 1 of 1  B-24 North of Morn North 1 | g Road, BART At Grade ered Roadway: Sheet 1 of Alignment, STA 222+00 Alignment, STA 252+00 Alignment, STA 282+00 Alignment, STA 282+ | B-26 B-27 B-28 B-29 B-30 B-31 B-32 B-33 B-34 B-35 B-36 | Retained Cut Short Option: Sheet 2 of 4  North of Montague/Capitol Station, Retained Cut Short Option: Sheet 3 of 4  North of Montague/Capitol Station, Retained Cut Short Option: Sheet 4 of 4  North of Montague/Capitol Station, Aerial Long Option: Sheet 1 of 3  North of Montague/Capitol Station, Aerial Long Option: Sheet 2 of 3  North of Montague/Capitol Station, Aerial Long Option: Sheet 3 of 3  Capitol Avenue, BART Aerial Option: Sheet 1 of 1  North of Montague/Capitol Station, Aerial Short Option: Sheet 1 of 3  North of Montague/Capitol Station, Aerial Short Option: Sheet 2 of 3  North of Montague/Capitol Station, Aerial Short Option: Sheet 3 of 3  Proposed PE Alignment, STA 432+00 to 462+00  Proposed PE Alignment, STA 462+00 to 492+00 | B-39  TUNI B-41 B-42 B-43 B-44 B-45 B-46 B-47 | rems  Proposed PE Alignment, STA 552+00 to 562+00  rems  Proposed PE Alignment, 115 kV Electric Line Location Options: Sheet of 1  NEL  Proposed PE Alignment, 10% to 35% Comparison: Sheet 1 of 10  Proposed PE Alignment, 10% to 35% Comparison: Sheet 2 of 10  Proposed PE Alignment, 10% to 35% Comparison: Sheet 3 of 10  Proposed PE Alignment, 10% to 35% Comparison: Sheet 4 of 10  Proposed PE Alignment, 10% to 35% Comparison: Sheet 5 of 10  Proposed PE Alignment, 10% to 35% Comparison: Sheet 6 of 10  Proposed PE Alignment, 10% to 35% Comparison: Sheet 7 of 10  Proposed PE Alignment, 10% to 35% Comparison: Sheet 7 of 10  Proposed PE Alignment, 10% to 35% Comparison: Sheet 7 of 10  Proposed PE Alignment, 10% to 35% Comparison: Sheet 7 of 10 |