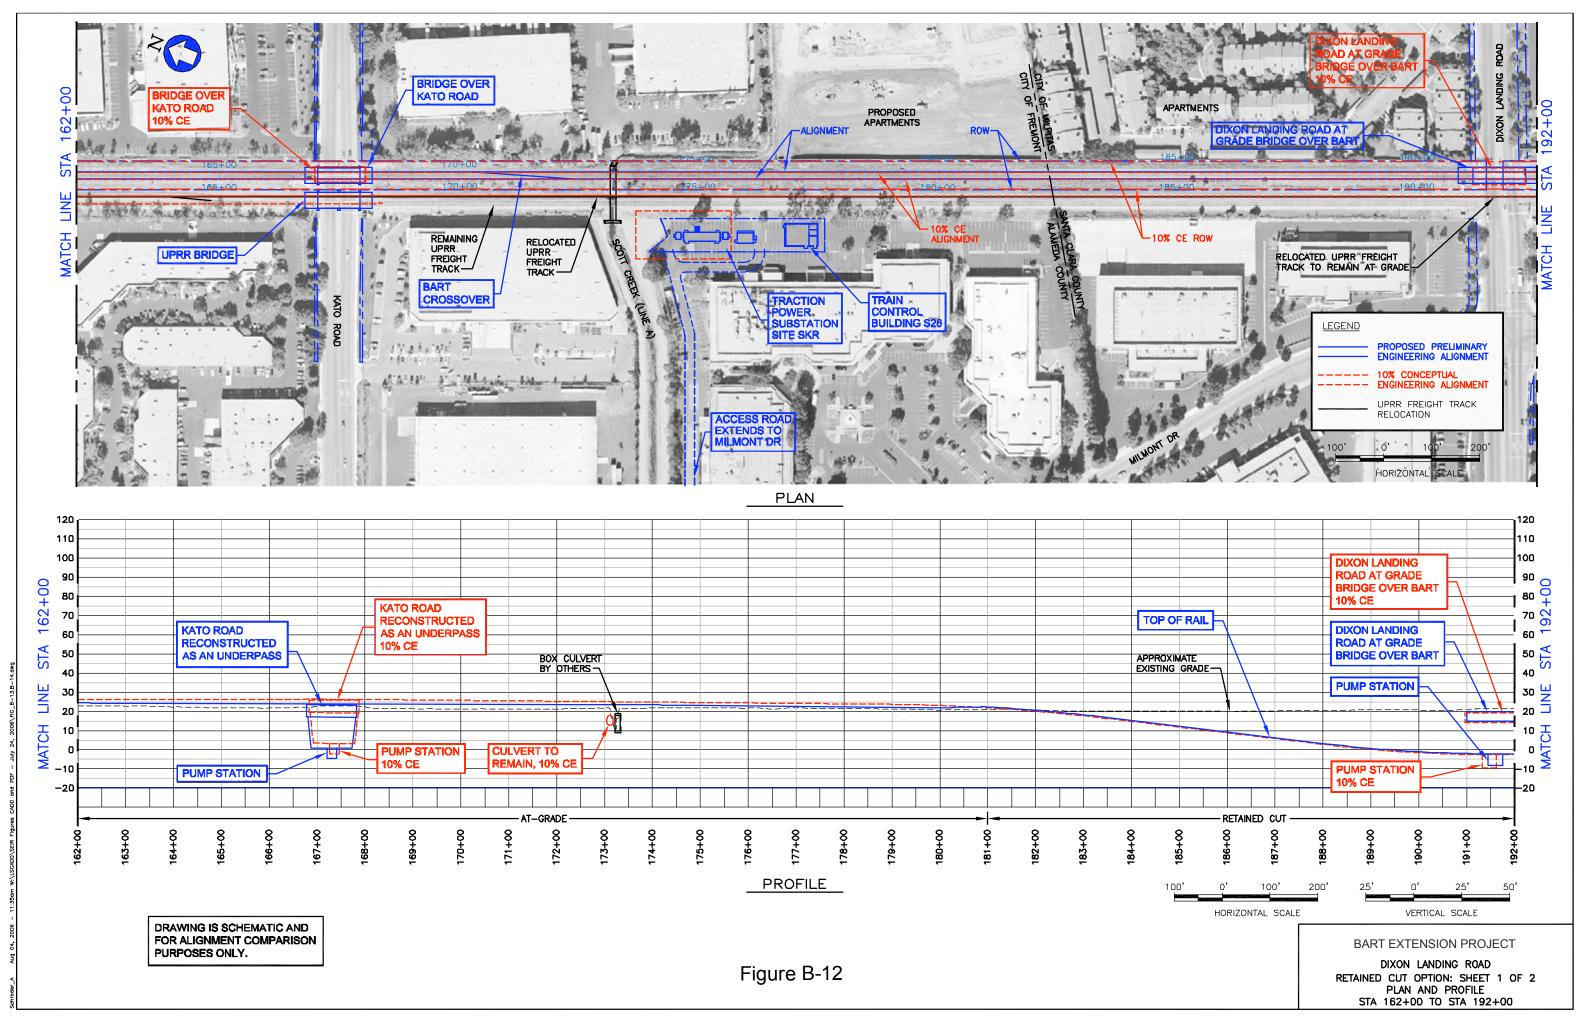

## APPENDIX B COMPARISON OF CONCEPTUAL ENGINEERING AND PRELIMINARY ENGINEERING – BART EXTENSION PROJECT PLANS AND PROFILES INDEX OF DRAWINGS

| B-1 INDEX OF DRAWINGS B-2 INDEX OF DRAWINGS B-1 INDEX OF DRAWINGS B-2 INDEX OF DRAWINGS B-2 INDEX OF DRAWINGS B-3 INDEX OF DRAWINGS B-3 East Warren Avenue, At Grade Option: Sheet 1 of 1 B-4 East Warren Avenue, At Grade Option: Sheet 2 of 2 B-5 East Warren Avenue, Aerial Coption: Sheet 1 of 1 B-6 East Warren Avenue, Aerial East Option: Sheet 2 of 3 B-7 East Warren Avenue, Aerial East Option: Sheet 2 of 3 B-8 East Warren Avenue, Aerial East Option: Sheet 3 of 3 B-8 Proposed PE Alignment, STA 252 of 10 B-18 Proposed PE Alignment, STA 282+00 to 312+00 B-20 North of Montague/Capitol Station, Aerial Long Option: Sheet 3 of | FIG<br>NO.                                        | TITLE                                                                                                                                                                                                                                                                                                                                                                                                                                                                                                                                                                                           | FIG<br>NO.                                                                                                                                                                                                                                                                                                                | TITLE                                                                                                                                                                                                                                                                                                                                                                                                                                                                                                                                                                                                                                                                                                                                                                                                                                                                                                                                                                                                                                                                                                                                                                                                                                                                                                                                                                                                                                                                                                                                                                                                                                                                                                                                                                                                                                                                                                                                                                                                                                                                                                                          | FIG<br>NO.                                             | TITLE                                                                                                                                                                                                                                                                                                                                                                                                                                                                                                                                                                                                                                                                                                                                                                        | FIG<br>NO.                                    | TITLE                                                                                                                                                                                                                                                                                                                                                                                                                                                                                                                                                                                                                                                                                                                                                                    |
|-------------------------------------------------------------------------------------------------------------------------------------------------------------------------------------------------------------------------------------------------------------------------------------------------------------------------------------------------------------------------------------------------------------------------------------------------------------------------------------------------------------------------------------------------------------------------------------------------------------------------------------------------------------------------------------------------------------------------------------------------------------------------------------------------------------------------------------------------------------------------------------------------------------------------------------------------------------------------------------------------------------------------------------------------------------------------------------------------------------------------------------------------------------------------------------------------------------------------------------------------------------------------------------------------------------------------------------------------------------------------------------------------------------------------------------------------------------------------------------------------------------------------------------------------------------------------------------------------------------------------------------------------------------------------------------------------------------------------------------------------------------------------------------------------------------------------------------------------------------------------------------------------------------------------------------------------------------------------------------------------------------------------------------------------------------------------------------------------------------------------------|---------------------------------------------------|-------------------------------------------------------------------------------------------------------------------------------------------------------------------------------------------------------------------------------------------------------------------------------------------------------------------------------------------------------------------------------------------------------------------------------------------------------------------------------------------------------------------------------------------------------------------------------------------------|---------------------------------------------------------------------------------------------------------------------------------------------------------------------------------------------------------------------------------------------------------------------------------------------------------------------------|--------------------------------------------------------------------------------------------------------------------------------------------------------------------------------------------------------------------------------------------------------------------------------------------------------------------------------------------------------------------------------------------------------------------------------------------------------------------------------------------------------------------------------------------------------------------------------------------------------------------------------------------------------------------------------------------------------------------------------------------------------------------------------------------------------------------------------------------------------------------------------------------------------------------------------------------------------------------------------------------------------------------------------------------------------------------------------------------------------------------------------------------------------------------------------------------------------------------------------------------------------------------------------------------------------------------------------------------------------------------------------------------------------------------------------------------------------------------------------------------------------------------------------------------------------------------------------------------------------------------------------------------------------------------------------------------------------------------------------------------------------------------------------------------------------------------------------------------------------------------------------------------------------------------------------------------------------------------------------------------------------------------------------------------------------------------------------------------------------------------------------|--------------------------------------------------------|------------------------------------------------------------------------------------------------------------------------------------------------------------------------------------------------------------------------------------------------------------------------------------------------------------------------------------------------------------------------------------------------------------------------------------------------------------------------------------------------------------------------------------------------------------------------------------------------------------------------------------------------------------------------------------------------------------------------------------------------------------------------------|-----------------------------------------------|--------------------------------------------------------------------------------------------------------------------------------------------------------------------------------------------------------------------------------------------------------------------------------------------------------------------------------------------------------------------------------------------------------------------------------------------------------------------------------------------------------------------------------------------------------------------------------------------------------------------------------------------------------------------------------------------------------------------------------------------------------------------------|
| b-10 Proposed PE Alignment, STA 132+00 to 162+00  B-11 Kato Road, Lowered Roadway: Sheet 1 of 1  B-23 Relocated Milpitas Wye Option: Sheet 1 of 2  B-24 North of Montague/Capitol Station, Retained Cut Short Option: Sheet 1 of 2  B-33 North of Montague/Capitol Station, Aerial Short Option: Sheet 2 of 3  B-34 North of Montague/Capitol Station, Aerial Short Option: Sheet 3 of 3  B-35 Proposed PE Alignment, STA 432+00  to 462+00  B-36 Proposed PE Alignment, STA 462+00  B-37 Proposed PE Alignment, 10% to 30  Comparison: Sheet 4 of 10  B-45 Proposed PE Alignment, 10% to 30  Comparison: Sheet 4 of 10  B-45 Proposed PE Alignment, 10% to 30  Comparison: Sheet 4 of 10  B-47 Proposed PE Alignment, 10% to 30  Comparison: Sheet 4 of 10  B-48 Proposed PE Alignment, 10% to 30  Comparison: Sheet 4 of 10  B-47 Proposed PE Alignment, 10% to 30  Comparison: Sheet 4 of 10  B-48 Proposed PE Alignment, 10% to 30  Comparison: Sheet 4 of 10  B-49 Proposed PE Alignment, 10% to 30  Comparison: Sheet 4 of 10  B-49 Proposed PE Alignment, 10% to 30  Comparison: Sheet 4 of 10  B-49 Proposed PE Alignment, 10% to 30  Comparison: Sheet 7 of 10                                                                                                                                                                                                                                                                                                                                                                                                                                                                                                                                                                                                                                                                                                                                                                                                                                                                                                                                                       | B-1 I I B-2 I I I I I I I I I I I I I I I I I I I | East Warren Avenue, At Grade Option: Sheet 1 of 2 East Warren Avenue, At Grade Option: Sheet 2 of 2 East Warren Avenue, Aerial Option: Sheet 1 of 1 East Warren Avenue, Aerial East Option: Sheet 1 of 3 East Warren Avenue, Aerial East Option: Sheet 1 of 3 East Warren Avenue, Aerial East Option: Sheet 2 of 3 East Warren Avenue, Aerial East Option: Sheet 3 of 3 Proposed PE Alignment, STA 102+00 to 132+00 Proposed PE Alignment, STA 132+00 to 162+00 Kato Road, Lowered Roadway: Sheet 1 of 1 Dixon Landing Road, Retained Cut Option: Sheet 1 of 2 Dixon Landing Road, Retained Cut | B-15 Dixon Landin Option, Lower 1  B-16 Proposed PE to 252+00  B-17 Proposed PE to 282+00  B-18 Proposed PE to 312+00  B-19 North of Morn Retained Cut 4  B-20 North of Morn Retained Cut 4  B-21 North of Morn Retained Cut 4  B-22 North of Morn Retained Cut 4  B-23 Relocated Mind 1 of 1  B-24 North of Morn North 1 | g Road, BART At Grade ered Roadway: Sheet 1 of Alignment, STA 222+00 Alignment, STA 252+00 Alignment, STA 282+00 Alignment, STA 282+ | B-26 B-27 B-28 B-29 B-30 B-31 B-32 B-33 B-34 B-35 B-36 | Retained Cut Short Option: Sheet 2 of 4  North of Montague/Capitol Station, Retained Cut Short Option: Sheet 3 of 4  North of Montague/Capitol Station, Retained Cut Short Option: Sheet 4 of 4  North of Montague/Capitol Station, Aerial Long Option: Sheet 1 of 3  North of Montague/Capitol Station, Aerial Long Option: Sheet 2 of 3  North of Montague/Capitol Station, Aerial Long Option: Sheet 3 of 3  Capitol Avenue, BART Aerial Option: Sheet 1 of 1  North of Montague/Capitol Station, Aerial Short Option: Sheet 1 of 3  North of Montague/Capitol Station, Aerial Short Option: Sheet 2 of 3  North of Montague/Capitol Station, Aerial Short Option: Sheet 3 of 3  Proposed PE Alignment, STA 432+00 to 462+00  Proposed PE Alignment, STA 462+00 to 492+00 | B-39  TUNI B-41 B-42 B-43 B-44 B-45 B-46 B-47 | rems  Proposed PE Alignment, STA 552+00 to 562+00  rems  Proposed PE Alignment, 115 kV Electric Line Location Options: Sheet of 1  NEL  Proposed PE Alignment, 10% to 35% Comparison: Sheet 1 of 10  Proposed PE Alignment, 10% to 35% Comparison: Sheet 2 of 10  Proposed PE Alignment, 10% to 35% Comparison: Sheet 3 of 10  Proposed PE Alignment, 10% to 35% Comparison: Sheet 4 of 10  Proposed PE Alignment, 10% to 35% Comparison: Sheet 5 of 10  Proposed PE Alignment, 10% to 35% Comparison: Sheet 6 of 10  Proposed PE Alignment, 10% to 35% Comparison: Sheet 7 of 10  Proposed PE Alignment, 10% to 35% Comparison: Sheet 7 of 10  Proposed PE Alignment, 10% to 35% Comparison: Sheet 7 of 10  Proposed PE Alignment, 10% to 35% Comparison: Sheet 7 of 10 |