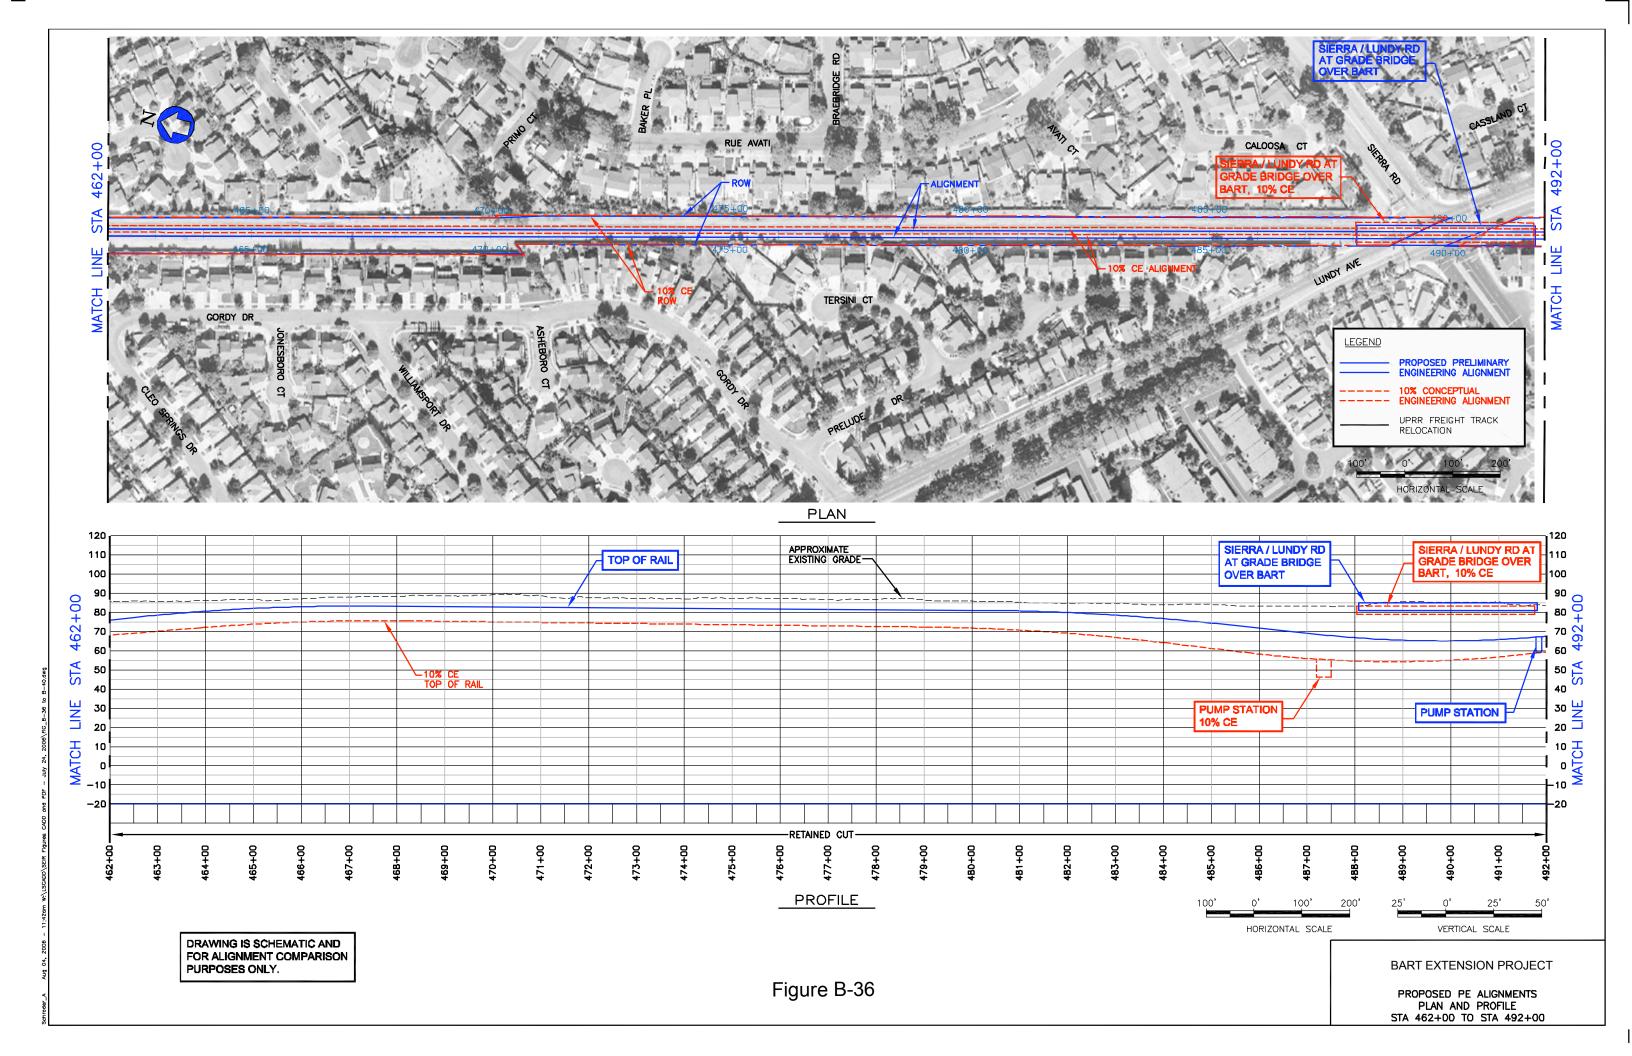

## APPENDIX B COMPARISON OF CONCEPTUAL ENGINEERING AND PRELIMINARY ENGINEERING – BART EXTENSION PROJECT PLANS AND PROFILES INDEX OF DRAWINGS

| B-1 INDEX OF DRAWINGS B-2 INDEX OF DRAWINGS B-1 INDEX OF DRAWINGS B-2 INDEX OF DRAWINGS B-2 INDEX OF DRAWINGS B-3 INDEX OF DRAWINGS B-3 East Warren Avenue, At Grade Option: Sheet 1 of 1 B-4 East Warren Avenue, At Grade Option: Sheet 2 of 2 B-5 East Warren Avenue, Aerial Coption: Sheet 1 of 1 B-6 East Warren Avenue, Aerial East Option: Sheet 2 of 3 B-7 East Warren Avenue, Aerial East Option: Sheet 2 of 3 B-8 East Warren Avenue, Aerial East Option: Sheet 3 of 3 B-8 Proposed PE Alignment, STA 252 of 10 B-18 Proposed PE Alignment, STA 282+00 to 312+00 B-20 North of Montague/Capitol Station, Aerial Long Option: Sheet 3 of | FIG<br>NO.                                        | TITLE                                                                                                                                                                                                                                                                                                                                                                                                                                                                                                                                                                                           | FIG<br>NO.                                                                                                                                                                                                                                                                                                                | TITLE                                                                                                                                                                                                                                                                                                                                                                                                                                                                                                                                                                                                                                                                                                                                                                                                                                                                                                                                                                                                                                                                                                                                                                                                                                                                                                                                                                                                                                                                                                                                                                                                                                                                                                                                                                                                                                                                                                                                                                                                                                                                                                                          | FIG<br>NO.                                             | TITLE                                                                                                                                                                                                                                                                                                                                                                                                                                                                                                                                                                                                                                                                                                                                                                        | FIG<br>NO.                                    | TITLE                                                                                                                                                                                                                                                                                                                                                                                                                                                                                                                                                                                                                                                                                                                                                                    |
|-------------------------------------------------------------------------------------------------------------------------------------------------------------------------------------------------------------------------------------------------------------------------------------------------------------------------------------------------------------------------------------------------------------------------------------------------------------------------------------------------------------------------------------------------------------------------------------------------------------------------------------------------------------------------------------------------------------------------------------------------------------------------------------------------------------------------------------------------------------------------------------------------------------------------------------------------------------------------------------------------------------------------------------------------------------------------------------------------------------------------------------------------------------------------------------------------------------------------------------------------------------------------------------------------------------------------------------------------------------------------------------------------------------------------------------------------------------------------------------------------------------------------------------------------------------------------------------------------------------------------------------------------------------------------------------------------------------------------------------------------------------------------------------------------------------------------------------------------------------------------------------------------------------------------------------------------------------------------------------------------------------------------------------------------------------------------------------------------------------------------------|---------------------------------------------------|-------------------------------------------------------------------------------------------------------------------------------------------------------------------------------------------------------------------------------------------------------------------------------------------------------------------------------------------------------------------------------------------------------------------------------------------------------------------------------------------------------------------------------------------------------------------------------------------------|---------------------------------------------------------------------------------------------------------------------------------------------------------------------------------------------------------------------------------------------------------------------------------------------------------------------------|--------------------------------------------------------------------------------------------------------------------------------------------------------------------------------------------------------------------------------------------------------------------------------------------------------------------------------------------------------------------------------------------------------------------------------------------------------------------------------------------------------------------------------------------------------------------------------------------------------------------------------------------------------------------------------------------------------------------------------------------------------------------------------------------------------------------------------------------------------------------------------------------------------------------------------------------------------------------------------------------------------------------------------------------------------------------------------------------------------------------------------------------------------------------------------------------------------------------------------------------------------------------------------------------------------------------------------------------------------------------------------------------------------------------------------------------------------------------------------------------------------------------------------------------------------------------------------------------------------------------------------------------------------------------------------------------------------------------------------------------------------------------------------------------------------------------------------------------------------------------------------------------------------------------------------------------------------------------------------------------------------------------------------------------------------------------------------------------------------------------------------|--------------------------------------------------------|------------------------------------------------------------------------------------------------------------------------------------------------------------------------------------------------------------------------------------------------------------------------------------------------------------------------------------------------------------------------------------------------------------------------------------------------------------------------------------------------------------------------------------------------------------------------------------------------------------------------------------------------------------------------------------------------------------------------------------------------------------------------------|-----------------------------------------------|--------------------------------------------------------------------------------------------------------------------------------------------------------------------------------------------------------------------------------------------------------------------------------------------------------------------------------------------------------------------------------------------------------------------------------------------------------------------------------------------------------------------------------------------------------------------------------------------------------------------------------------------------------------------------------------------------------------------------------------------------------------------------|
| b-10 Proposed PE Alignment, STA 132+00 to 162+00  B-11 Kato Road, Lowered Roadway: Sheet 1 of 1  B-23 Relocated Milpitas Wye Option: Sheet 1 of 2  B-24 North of Montague/Capitol Station, Retained Cut Short Option: Sheet 1 of 2  B-33 North of Montague/Capitol Station, Aerial Short Option: Sheet 2 of 3  B-34 North of Montague/Capitol Station, Aerial Short Option: Sheet 3 of 3  B-35 Proposed PE Alignment, STA 432+00  to 462+00  B-36 Proposed PE Alignment, STA 462+00  B-37 Proposed PE Alignment, 10% to 30  Comparison: Sheet 4 of 10  B-45 Proposed PE Alignment, 10% to 30  Comparison: Sheet 4 of 10  B-45 Proposed PE Alignment, 10% to 30  Comparison: Sheet 4 of 10  B-47 Proposed PE Alignment, 10% to 30  Comparison: Sheet 4 of 10  B-48 Proposed PE Alignment, 10% to 30  Comparison: Sheet 4 of 10  B-47 Proposed PE Alignment, 10% to 30  Comparison: Sheet 4 of 10  B-48 Proposed PE Alignment, 10% to 30  Comparison: Sheet 4 of 10  B-49 Proposed PE Alignment, 10% to 30  Comparison: Sheet 4 of 10  B-49 Proposed PE Alignment, 10% to 30  Comparison: Sheet 4 of 10  B-49 Proposed PE Alignment, 10% to 30  Comparison: Sheet 7 of 10                                                                                                                                                                                                                                                                                                                                                                                                                                                                                                                                                                                                                                                                                                                                                                                                                                                                                                                                                       | B-1 I I B-2 I I I I I I I I I I I I I I I I I I I | East Warren Avenue, At Grade Option: Sheet 1 of 2 East Warren Avenue, At Grade Option: Sheet 2 of 2 East Warren Avenue, Aerial Option: Sheet 1 of 1 East Warren Avenue, Aerial East Option: Sheet 1 of 3 East Warren Avenue, Aerial East Option: Sheet 1 of 3 East Warren Avenue, Aerial East Option: Sheet 2 of 3 East Warren Avenue, Aerial East Option: Sheet 3 of 3 Proposed PE Alignment, STA 102+00 to 132+00 Proposed PE Alignment, STA 132+00 to 162+00 Kato Road, Lowered Roadway: Sheet 1 of 1 Dixon Landing Road, Retained Cut Option: Sheet 1 of 2 Dixon Landing Road, Retained Cut | B-15 Dixon Landin Option, Lower 1  B-16 Proposed PE to 252+00  B-17 Proposed PE to 282+00  B-18 Proposed PE to 312+00  B-19 North of Morn Retained Cut 4  B-20 North of Morn Retained Cut 4  B-21 North of Morn Retained Cut 4  B-22 North of Morn Retained Cut 4  B-23 Relocated Mind 1 of 1  B-24 North of Morn North 1 | g Road, BART At Grade ered Roadway: Sheet 1 of Alignment, STA 222+00 Alignment, STA 252+00 Alignment, STA 282+00 Alignment, STA 282+ | B-26 B-27 B-28 B-29 B-30 B-31 B-32 B-33 B-34 B-35 B-36 | Retained Cut Short Option: Sheet 2 of 4  North of Montague/Capitol Station, Retained Cut Short Option: Sheet 3 of 4  North of Montague/Capitol Station, Retained Cut Short Option: Sheet 4 of 4  North of Montague/Capitol Station, Aerial Long Option: Sheet 1 of 3  North of Montague/Capitol Station, Aerial Long Option: Sheet 2 of 3  North of Montague/Capitol Station, Aerial Long Option: Sheet 3 of 3  Capitol Avenue, BART Aerial Option: Sheet 1 of 1  North of Montague/Capitol Station, Aerial Short Option: Sheet 1 of 3  North of Montague/Capitol Station, Aerial Short Option: Sheet 2 of 3  North of Montague/Capitol Station, Aerial Short Option: Sheet 3 of 3  Proposed PE Alignment, STA 432+00 to 462+00  Proposed PE Alignment, STA 462+00 to 492+00 | B-39  TUNI B-41 B-42 B-43 B-44 B-45 B-46 B-47 | rems  Proposed PE Alignment, STA 552+00 to 562+00  rems  Proposed PE Alignment, 115 kV Electric Line Location Options: Sheet of 1  NEL  Proposed PE Alignment, 10% to 35% Comparison: Sheet 1 of 10  Proposed PE Alignment, 10% to 35% Comparison: Sheet 2 of 10  Proposed PE Alignment, 10% to 35% Comparison: Sheet 3 of 10  Proposed PE Alignment, 10% to 35% Comparison: Sheet 4 of 10  Proposed PE Alignment, 10% to 35% Comparison: Sheet 5 of 10  Proposed PE Alignment, 10% to 35% Comparison: Sheet 6 of 10  Proposed PE Alignment, 10% to 35% Comparison: Sheet 7 of 10  Proposed PE Alignment, 10% to 35% Comparison: Sheet 7 of 10  Proposed PE Alignment, 10% to 35% Comparison: Sheet 7 of 10  Proposed PE Alignment, 10% to 35% Comparison: Sheet 7 of 10 |