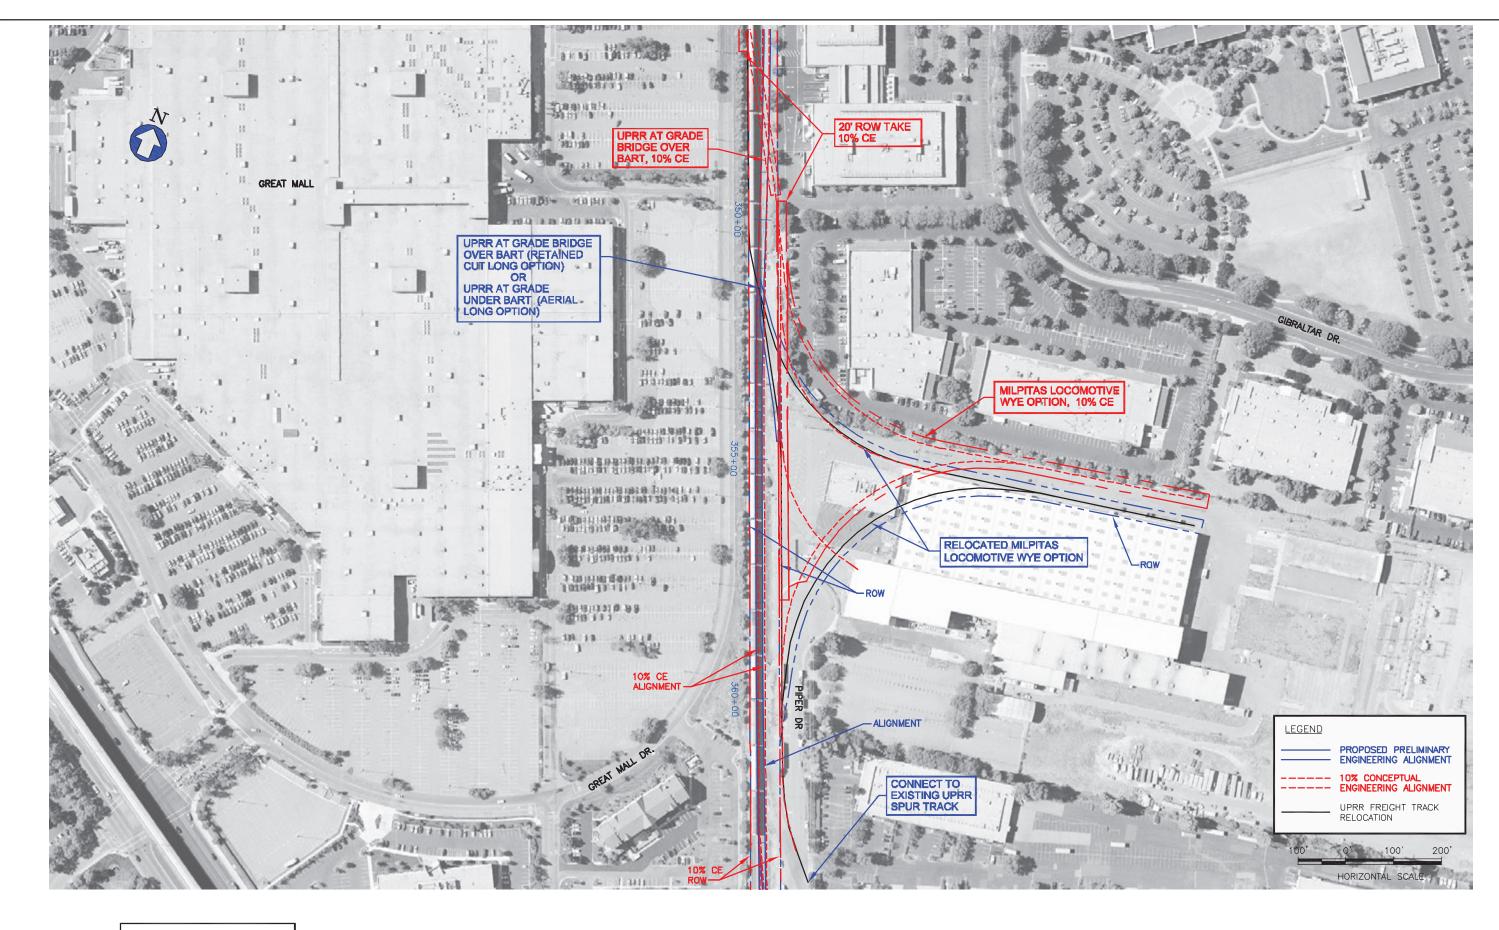

## APPENDIX B COMPARISON OF CONCEPTUAL ENGINEERING AND PRELIMINARY ENGINEERING – BART EXTENSION PROJECT PLANS AND PROFILES INDEX OF DRAWINGS

| B-1 INDEX OF DRAWINGS B-2 INDEX OF DRAWINGS B-1 INDEX OF DRAWINGS B-2 INDEX OF DRAWINGS B-2 INDEX OF DRAWINGS B-3 INDEX OF DRAWINGS B-3 East Warren Avenue, At Grade Option: Sheet 1 of 1 B-4 East Warren Avenue, At Grade Option: Sheet 2 of 2 B-5 East Warren Avenue, Aerial Coption: Sheet 1 of 1 B-6 East Warren Avenue, Aerial East Option: Sheet 2 of 3 B-7 East Warren Avenue, Aerial East Option: Sheet 2 of 3 B-8 East Warren Avenue, Aerial East Option: Sheet 3 of 3 B-8 Proposed PE Alignment, STA 252 of 10 B-18 Proposed PE Alignment, STA 282+00 to 312+00 B-20 North of Montague/Capitol Station, Aerial Long Option: Sheet 3 of | FIG<br>NO.                                        | TITLE                                                                                                                                                                                                                                                                                                                                                                                                                                                                                                                                                                                           | FIG<br>NO.                                                                                                                                                                                                                                                                                                                | TITLE                                                                                                                                                                                                                                                                                                                                                                                                                                                                                                                                                                                                                                                                                                                                                                                                                                                                                                                                                                                                                                                                                                                                                                                                                                                                                                                                                                                                                                                                                                                                                                                                                                                                                                                                                                                                                                                                                                                                                                                                                                                                                                                          | FIG<br>NO.                                             | TITLE                                                                                                                                                                                                                                                                                                                                                                                                                                                                                                                                                                                                                                                                                                                                                                        | FIG<br>NO.                                    | TITLE                                                                                                                                                                                                                                                                                                                                                                                                                                                                                                                                                                                                                                                                                                                                                                    |
|-------------------------------------------------------------------------------------------------------------------------------------------------------------------------------------------------------------------------------------------------------------------------------------------------------------------------------------------------------------------------------------------------------------------------------------------------------------------------------------------------------------------------------------------------------------------------------------------------------------------------------------------------------------------------------------------------------------------------------------------------------------------------------------------------------------------------------------------------------------------------------------------------------------------------------------------------------------------------------------------------------------------------------------------------------------------------------------------------------------------------------------------------------------------------------------------------------------------------------------------------------------------------------------------------------------------------------------------------------------------------------------------------------------------------------------------------------------------------------------------------------------------------------------------------------------------------------------------------------------------------------------------------------------------------------------------------------------------------------------------------------------------------------------------------------------------------------------------------------------------------------------------------------------------------------------------------------------------------------------------------------------------------------------------------------------------------------------------------------------------------------|---------------------------------------------------|-------------------------------------------------------------------------------------------------------------------------------------------------------------------------------------------------------------------------------------------------------------------------------------------------------------------------------------------------------------------------------------------------------------------------------------------------------------------------------------------------------------------------------------------------------------------------------------------------|---------------------------------------------------------------------------------------------------------------------------------------------------------------------------------------------------------------------------------------------------------------------------------------------------------------------------|--------------------------------------------------------------------------------------------------------------------------------------------------------------------------------------------------------------------------------------------------------------------------------------------------------------------------------------------------------------------------------------------------------------------------------------------------------------------------------------------------------------------------------------------------------------------------------------------------------------------------------------------------------------------------------------------------------------------------------------------------------------------------------------------------------------------------------------------------------------------------------------------------------------------------------------------------------------------------------------------------------------------------------------------------------------------------------------------------------------------------------------------------------------------------------------------------------------------------------------------------------------------------------------------------------------------------------------------------------------------------------------------------------------------------------------------------------------------------------------------------------------------------------------------------------------------------------------------------------------------------------------------------------------------------------------------------------------------------------------------------------------------------------------------------------------------------------------------------------------------------------------------------------------------------------------------------------------------------------------------------------------------------------------------------------------------------------------------------------------------------------|--------------------------------------------------------|------------------------------------------------------------------------------------------------------------------------------------------------------------------------------------------------------------------------------------------------------------------------------------------------------------------------------------------------------------------------------------------------------------------------------------------------------------------------------------------------------------------------------------------------------------------------------------------------------------------------------------------------------------------------------------------------------------------------------------------------------------------------------|-----------------------------------------------|--------------------------------------------------------------------------------------------------------------------------------------------------------------------------------------------------------------------------------------------------------------------------------------------------------------------------------------------------------------------------------------------------------------------------------------------------------------------------------------------------------------------------------------------------------------------------------------------------------------------------------------------------------------------------------------------------------------------------------------------------------------------------|
| b-10 Proposed PE Alignment, STA 132+00 to 162+00  B-11 Kato Road, Lowered Roadway: Sheet 1 of 1  B-23 Relocated Milpitas Wye Option: Sheet 1 of 2  B-24 North of Montague/Capitol Station, Retained Cut Short Option: Sheet 1 of 2  B-33 North of Montague/Capitol Station, Aerial Short Option: Sheet 2 of 3  B-34 North of Montague/Capitol Station, Aerial Short Option: Sheet 3 of 3  B-35 Proposed PE Alignment, STA 432+00  to 462+00  B-36 Proposed PE Alignment, STA 462+00  B-37 Proposed PE Alignment, 10% to 30  Comparison: Sheet 4 of 10  B-45 Proposed PE Alignment, 10% to 30  Comparison: Sheet 4 of 10  B-45 Proposed PE Alignment, 10% to 30  Comparison: Sheet 4 of 10  B-47 Proposed PE Alignment, 10% to 30  Comparison: Sheet 4 of 10  B-48 Proposed PE Alignment, 10% to 30  Comparison: Sheet 4 of 10  B-47 Proposed PE Alignment, 10% to 30  Comparison: Sheet 4 of 10  B-48 Proposed PE Alignment, 10% to 30  Comparison: Sheet 4 of 10  B-49 Proposed PE Alignment, 10% to 30  Comparison: Sheet 4 of 10  B-49 Proposed PE Alignment, 10% to 30  Comparison: Sheet 4 of 10  B-49 Proposed PE Alignment, 10% to 30  Comparison: Sheet 7 of 10                                                                                                                                                                                                                                                                                                                                                                                                                                                                                                                                                                                                                                                                                                                                                                                                                                                                                                                                                       | B-1 I I B-2 I I I I I I I I I I I I I I I I I I I | East Warren Avenue, At Grade Option: Sheet 1 of 2 East Warren Avenue, At Grade Option: Sheet 2 of 2 East Warren Avenue, Aerial Option: Sheet 1 of 1 East Warren Avenue, Aerial East Option: Sheet 1 of 3 East Warren Avenue, Aerial East Option: Sheet 1 of 3 East Warren Avenue, Aerial East Option: Sheet 2 of 3 East Warren Avenue, Aerial East Option: Sheet 3 of 3 Proposed PE Alignment, STA 102+00 to 132+00 Proposed PE Alignment, STA 132+00 to 162+00 Kato Road, Lowered Roadway: Sheet 1 of 1 Dixon Landing Road, Retained Cut Option: Sheet 1 of 2 Dixon Landing Road, Retained Cut | B-15 Dixon Landin Option, Lower 1  B-16 Proposed PE to 252+00  B-17 Proposed PE to 282+00  B-18 Proposed PE to 312+00  B-19 North of Morn Retained Cut 4  B-20 North of Morn Retained Cut 4  B-21 North of Morn Retained Cut 4  B-22 North of Morn Retained Cut 4  B-23 Relocated Mind 1 of 1  B-24 North of Morn North 1 | g Road, BART At Grade ered Roadway: Sheet 1 of Alignment, STA 222+00 Alignment, STA 252+00 Alignment, STA 282+00 Alignment, STA 282+ | B-26 B-27 B-28 B-29 B-30 B-31 B-32 B-33 B-34 B-35 B-36 | Retained Cut Short Option: Sheet 2 of 4  North of Montague/Capitol Station, Retained Cut Short Option: Sheet 3 of 4  North of Montague/Capitol Station, Retained Cut Short Option: Sheet 4 of 4  North of Montague/Capitol Station, Aerial Long Option: Sheet 1 of 3  North of Montague/Capitol Station, Aerial Long Option: Sheet 2 of 3  North of Montague/Capitol Station, Aerial Long Option: Sheet 3 of 3  Capitol Avenue, BART Aerial Option: Sheet 1 of 1  North of Montague/Capitol Station, Aerial Short Option: Sheet 1 of 3  North of Montague/Capitol Station, Aerial Short Option: Sheet 2 of 3  North of Montague/Capitol Station, Aerial Short Option: Sheet 3 of 3  Proposed PE Alignment, STA 432+00 to 462+00  Proposed PE Alignment, STA 462+00 to 492+00 | B-39  TUNI B-41 B-42 B-43 B-44 B-45 B-46 B-47 | rems  Proposed PE Alignment, STA 552+00 to 562+00  rems  Proposed PE Alignment, 115 kV Electric Line Location Options: Sheet of 1  NEL  Proposed PE Alignment, 10% to 35% Comparison: Sheet 1 of 10  Proposed PE Alignment, 10% to 35% Comparison: Sheet 2 of 10  Proposed PE Alignment, 10% to 35% Comparison: Sheet 3 of 10  Proposed PE Alignment, 10% to 35% Comparison: Sheet 4 of 10  Proposed PE Alignment, 10% to 35% Comparison: Sheet 5 of 10  Proposed PE Alignment, 10% to 35% Comparison: Sheet 6 of 10  Proposed PE Alignment, 10% to 35% Comparison: Sheet 7 of 10  Proposed PE Alignment, 10% to 35% Comparison: Sheet 7 of 10  Proposed PE Alignment, 10% to 35% Comparison: Sheet 7 of 10  Proposed PE Alignment, 10% to 35% Comparison: Sheet 7 of 10 |

DRAWING IS SCHEMATIC AND FOR ALIGNMENT COMPARISON PURPOSES ONLY.

Figure B-23

BART EXTENSION PROJECT

RELOCATED

MILPITAS WYE OPTION: SHEET 1 OF 1
PLAN

BART EXTENSION PROJECT PROPOSED P.E. ALIGNMENTS SHEET I OF 2 BART MAINTENANCE FACILITY LAYOUT COMPARISON