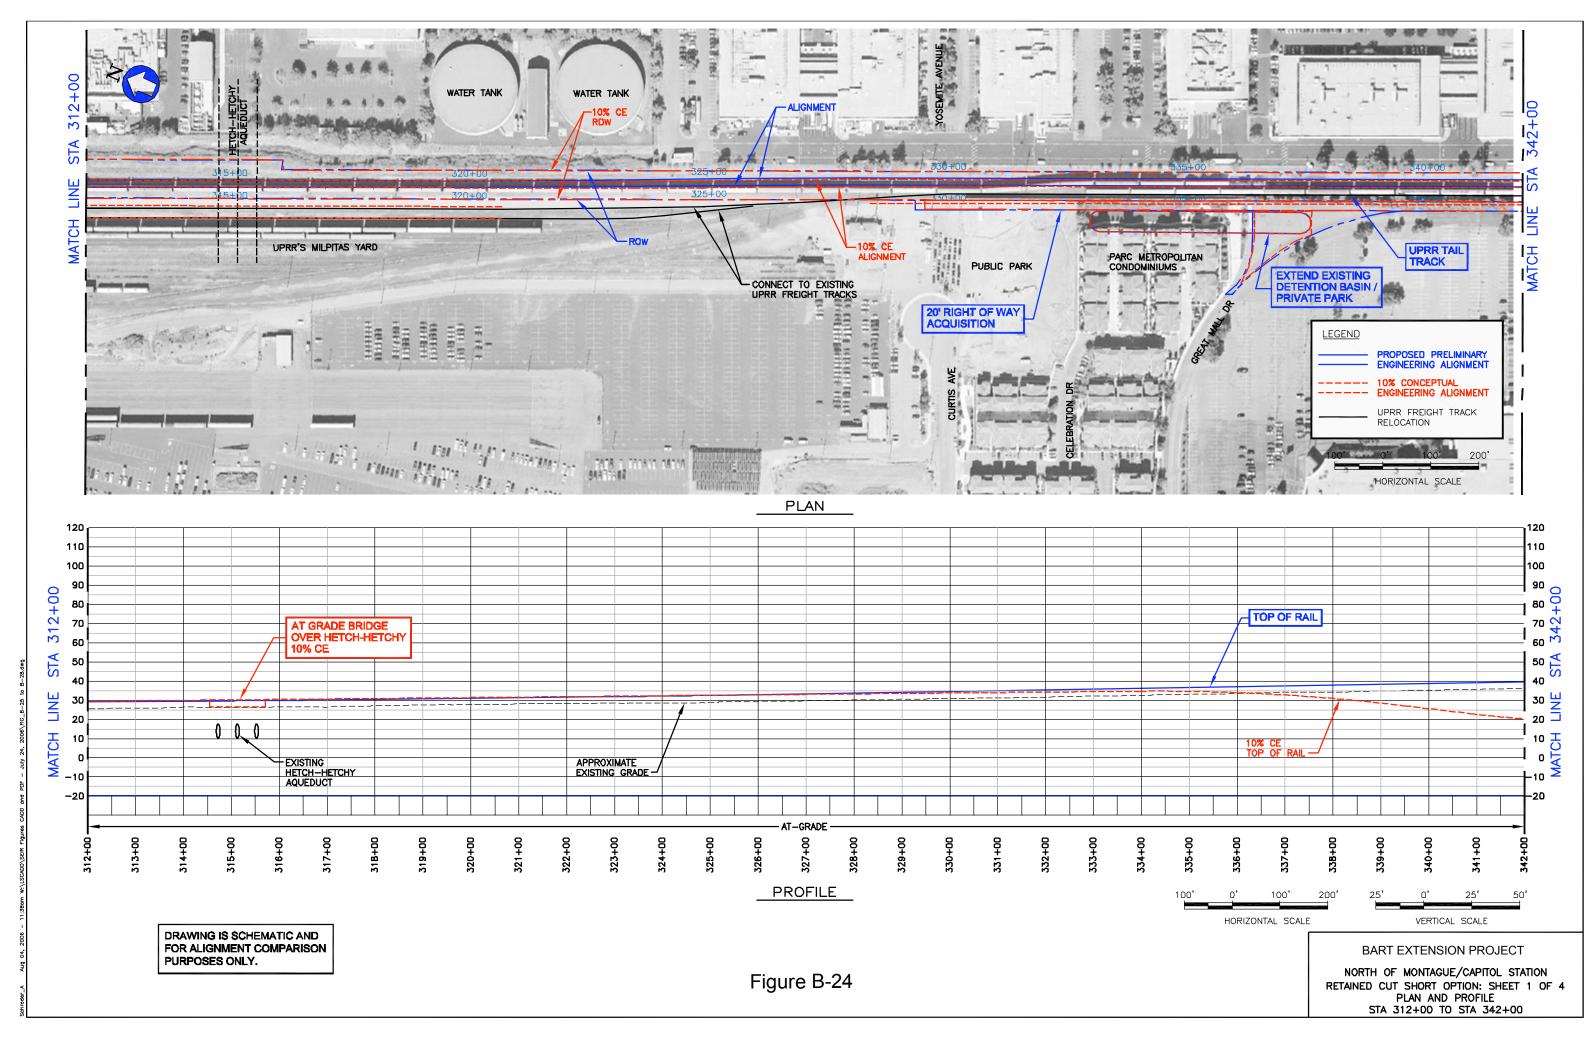

## APPENDIX B COMPARISON OF CONCEPTUAL ENGINEERING AND PRELIMINARY ENGINEERING – BART EXTENSION PROJECT PLANS AND PROFILES INDEX OF DRAWINGS

| B-1 INDEX OF DRAWINGS B-2 INDEX OF DRAWINGS B-1 INDEX OF DRAWINGS B-2 INDEX OF DRAWINGS B-2 INDEX OF DRAWINGS B-3 INDEX OF DRAWINGS B-3 East Warren Avenue, At Grade Option: Sheet 1 of 1 B-4 East Warren Avenue, At Grade Option: Sheet 2 of 2 B-5 East Warren Avenue, Aerial Coption: Sheet 1 of 1 B-6 East Warren Avenue, Aerial East Option: Sheet 2 of 3 B-7 East Warren Avenue, Aerial East Option: Sheet 2 of 3 B-8 East Warren Avenue, Aerial East Option: Sheet 3 of 3 B-8 Proposed PE Alignment, STA 252 of 10 B-18 Proposed PE Alignment, STA 282+00 to 312+00 B-20 North of Montague/Capitol Station, Aerial Long Option: Sheet 3 of | FIG<br>NO.                                        | TITLE                                                                                                                                                                                                                                                                                                                                                                                                                                                                                                                                                                                           | FIG<br>NO.                                                                                                                                                                                                                                                                                                                | TITLE                                                                                                                                                                                                                                                                                                                                                                                                                                                                                                                                                                                                                                                                                                                                                                                                                                                                                                                                                                                                                                                                                                                                                                                                                                                                                                                                                                                                                                                                                                                                                                                                                                                                                                                                                                                                                                                                                                                                                                                                                                                                                                                          | FIG<br>NO.                                             | TITLE                                                                                                                                                                                                                                                                                                                                                                                                                                                                                                                                                                                                                                                                                                                                                                        | FIG<br>NO.                                    | TITLE                                                                                                                                                                                                                                                                                                                                                                                                                                                                                                                                                                                                                                                                                                                                                                    |
|-------------------------------------------------------------------------------------------------------------------------------------------------------------------------------------------------------------------------------------------------------------------------------------------------------------------------------------------------------------------------------------------------------------------------------------------------------------------------------------------------------------------------------------------------------------------------------------------------------------------------------------------------------------------------------------------------------------------------------------------------------------------------------------------------------------------------------------------------------------------------------------------------------------------------------------------------------------------------------------------------------------------------------------------------------------------------------------------------------------------------------------------------------------------------------------------------------------------------------------------------------------------------------------------------------------------------------------------------------------------------------------------------------------------------------------------------------------------------------------------------------------------------------------------------------------------------------------------------------------------------------------------------------------------------------------------------------------------------------------------------------------------------------------------------------------------------------------------------------------------------------------------------------------------------------------------------------------------------------------------------------------------------------------------------------------------------------------------------------------------------------|---------------------------------------------------|-------------------------------------------------------------------------------------------------------------------------------------------------------------------------------------------------------------------------------------------------------------------------------------------------------------------------------------------------------------------------------------------------------------------------------------------------------------------------------------------------------------------------------------------------------------------------------------------------|---------------------------------------------------------------------------------------------------------------------------------------------------------------------------------------------------------------------------------------------------------------------------------------------------------------------------|--------------------------------------------------------------------------------------------------------------------------------------------------------------------------------------------------------------------------------------------------------------------------------------------------------------------------------------------------------------------------------------------------------------------------------------------------------------------------------------------------------------------------------------------------------------------------------------------------------------------------------------------------------------------------------------------------------------------------------------------------------------------------------------------------------------------------------------------------------------------------------------------------------------------------------------------------------------------------------------------------------------------------------------------------------------------------------------------------------------------------------------------------------------------------------------------------------------------------------------------------------------------------------------------------------------------------------------------------------------------------------------------------------------------------------------------------------------------------------------------------------------------------------------------------------------------------------------------------------------------------------------------------------------------------------------------------------------------------------------------------------------------------------------------------------------------------------------------------------------------------------------------------------------------------------------------------------------------------------------------------------------------------------------------------------------------------------------------------------------------------------|--------------------------------------------------------|------------------------------------------------------------------------------------------------------------------------------------------------------------------------------------------------------------------------------------------------------------------------------------------------------------------------------------------------------------------------------------------------------------------------------------------------------------------------------------------------------------------------------------------------------------------------------------------------------------------------------------------------------------------------------------------------------------------------------------------------------------------------------|-----------------------------------------------|--------------------------------------------------------------------------------------------------------------------------------------------------------------------------------------------------------------------------------------------------------------------------------------------------------------------------------------------------------------------------------------------------------------------------------------------------------------------------------------------------------------------------------------------------------------------------------------------------------------------------------------------------------------------------------------------------------------------------------------------------------------------------|
| b-10 Proposed PE Alignment, STA 132+00 to 162+00  B-11 Kato Road, Lowered Roadway: Sheet 1 of 1  B-23 Relocated Milpitas Wye Option: Sheet 1 of 2  B-24 North of Montague/Capitol Station, Retained Cut Short Option: Sheet 1 of 2  B-33 North of Montague/Capitol Station, Aerial Short Option: Sheet 2 of 3  B-34 North of Montague/Capitol Station, Aerial Short Option: Sheet 3 of 3  B-35 Proposed PE Alignment, STA 432+00  to 462+00  B-36 Proposed PE Alignment, STA 462+00  B-37 Proposed PE Alignment, 10% to 30  Comparison: Sheet 4 of 10  B-45 Proposed PE Alignment, 10% to 30  Comparison: Sheet 4 of 10  B-45 Proposed PE Alignment, 10% to 30  Comparison: Sheet 4 of 10  B-47 Proposed PE Alignment, 10% to 30  Comparison: Sheet 4 of 10  B-48 Proposed PE Alignment, 10% to 30  Comparison: Sheet 4 of 10  B-47 Proposed PE Alignment, 10% to 30  Comparison: Sheet 4 of 10  B-48 Proposed PE Alignment, 10% to 30  Comparison: Sheet 4 of 10  B-49 Proposed PE Alignment, 10% to 30  Comparison: Sheet 4 of 10  B-49 Proposed PE Alignment, 10% to 30  Comparison: Sheet 4 of 10  B-49 Proposed PE Alignment, 10% to 30  Comparison: Sheet 7 of 10                                                                                                                                                                                                                                                                                                                                                                                                                                                                                                                                                                                                                                                                                                                                                                                                                                                                                                                                                       | B-1 I I B-2 I I I I I I I I I I I I I I I I I I I | East Warren Avenue, At Grade Option: Sheet 1 of 2 East Warren Avenue, At Grade Option: Sheet 2 of 2 East Warren Avenue, Aerial Option: Sheet 1 of 1 East Warren Avenue, Aerial East Option: Sheet 1 of 3 East Warren Avenue, Aerial East Option: Sheet 1 of 3 East Warren Avenue, Aerial East Option: Sheet 2 of 3 East Warren Avenue, Aerial East Option: Sheet 3 of 3 Proposed PE Alignment, STA 102+00 to 132+00 Proposed PE Alignment, STA 132+00 to 162+00 Kato Road, Lowered Roadway: Sheet 1 of 1 Dixon Landing Road, Retained Cut Option: Sheet 1 of 2 Dixon Landing Road, Retained Cut | B-15 Dixon Landin Option, Lower 1  B-16 Proposed PE to 252+00  B-17 Proposed PE to 282+00  B-18 Proposed PE to 312+00  B-19 North of Morn Retained Cut 4  B-20 North of Morn Retained Cut 4  B-21 North of Morn Retained Cut 4  B-22 North of Morn Retained Cut 4  B-23 Relocated Mind 1 of 1  B-24 North of Morn North 1 | g Road, BART At Grade ered Roadway: Sheet 1 of Alignment, STA 222+00 Alignment, STA 252+00 Alignment, STA 282+00 Alignment, STA 282+ | B-26 B-27 B-28 B-29 B-30 B-31 B-32 B-33 B-34 B-35 B-36 | Retained Cut Short Option: Sheet 2 of 4  North of Montague/Capitol Station, Retained Cut Short Option: Sheet 3 of 4  North of Montague/Capitol Station, Retained Cut Short Option: Sheet 4 of 4  North of Montague/Capitol Station, Aerial Long Option: Sheet 1 of 3  North of Montague/Capitol Station, Aerial Long Option: Sheet 2 of 3  North of Montague/Capitol Station, Aerial Long Option: Sheet 3 of 3  Capitol Avenue, BART Aerial Option: Sheet 1 of 1  North of Montague/Capitol Station, Aerial Short Option: Sheet 1 of 3  North of Montague/Capitol Station, Aerial Short Option: Sheet 2 of 3  North of Montague/Capitol Station, Aerial Short Option: Sheet 3 of 3  Proposed PE Alignment, STA 432+00 to 462+00  Proposed PE Alignment, STA 462+00 to 492+00 | B-39  TUNI B-41 B-42 B-43 B-44 B-45 B-46 B-47 | rems  Proposed PE Alignment, STA 552+00 to 562+00  rems  Proposed PE Alignment, 115 kV Electric Line Location Options: Sheet of 1  NEL  Proposed PE Alignment, 10% to 35% Comparison: Sheet 1 of 10  Proposed PE Alignment, 10% to 35% Comparison: Sheet 2 of 10  Proposed PE Alignment, 10% to 35% Comparison: Sheet 3 of 10  Proposed PE Alignment, 10% to 35% Comparison: Sheet 4 of 10  Proposed PE Alignment, 10% to 35% Comparison: Sheet 5 of 10  Proposed PE Alignment, 10% to 35% Comparison: Sheet 6 of 10  Proposed PE Alignment, 10% to 35% Comparison: Sheet 7 of 10  Proposed PE Alignment, 10% to 35% Comparison: Sheet 7 of 10  Proposed PE Alignment, 10% to 35% Comparison: Sheet 7 of 10  Proposed PE Alignment, 10% to 35% Comparison: Sheet 7 of 10 |