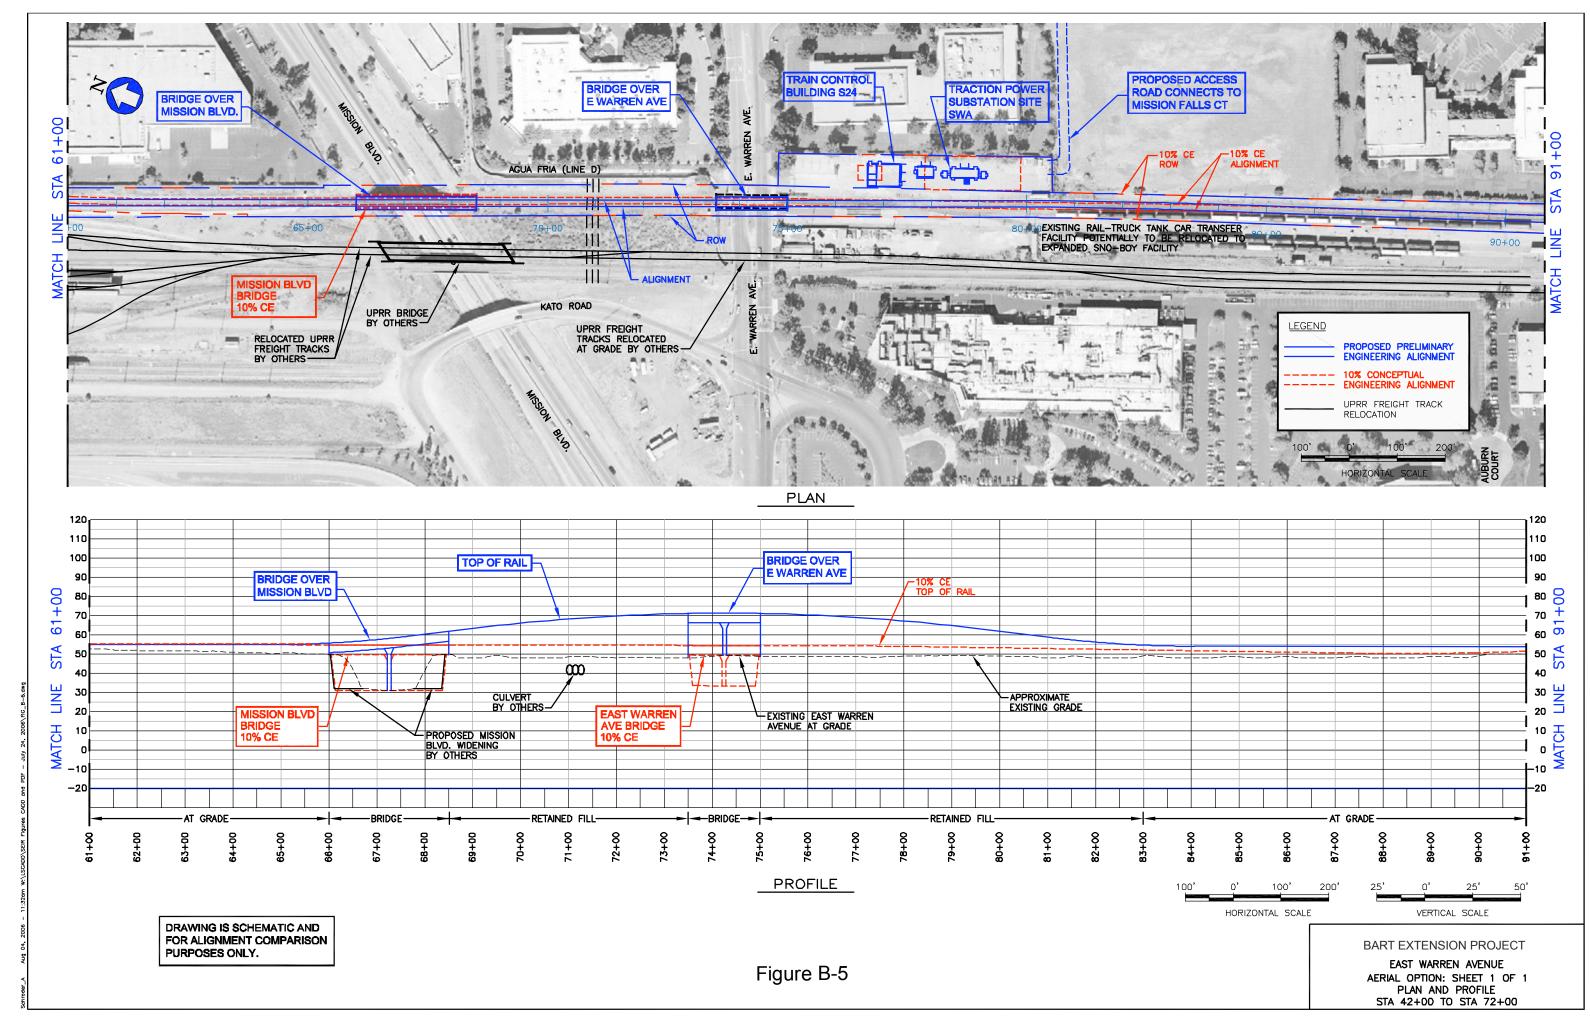

## APPENDIX B COMPARISON OF CONCEPTUAL ENGINEERING AND PRELIMINARY ENGINEERING – BART EXTENSION PROJECT PLANS AND PROFILES INDEX OF DRAWINGS

| B-1 INDEX OF DRAWINGS B-2 INDEX OF DRAWINGS B-1 INDEX OF DRAWINGS B-2 INDEX OF DRAWINGS B-2 INDEX OF DRAWINGS B-3 INDEX OF DRAWINGS B-3 East Warren Avenue, At Grade Option: Sheet 1 of 1 B-4 East Warren Avenue, At Grade Option: Sheet 2 of 2 B-5 East Warren Avenue, Aerial Coption: Sheet 1 of 1 B-6 East Warren Avenue, Aerial East Option: Sheet 2 of 3 B-7 East Warren Avenue, Aerial East Option: Sheet 2 of 3 B-8 East Warren Avenue, Aerial East Option: Sheet 3 of 3 B-8 Proposed PE Alignment, STA 252 of 10 B-18 Proposed PE Alignment, STA 282+00 to 312+00 B-20 North of Montague/Capitol Station, Aerial Long Option: Sheet 3 of | FIG<br>NO.                                        | TITLE                                                                                                                                                                                                                                                                                                                                                                                                                                                                                                                                                                                           | FIG<br>NO.                                                                                                                                                                                                                                                                                                                | TITLE                                                                                                                                                                                                                                                                                                                                                                                                                                                                                                                                                                                                                                                                                                                                                                                                                                                                                                                                                                                                                                                                                                                                                                                                                                                                                                                                                                                                                                                                                                                                                                                                                                                                                                                                                                                                                                                                                                                                                                                                                                                                                                                          | FIG<br>NO.                                             | TITLE                                                                                                                                                                                                                                                                                                                                                                                                                                                                                                                                                                                                                                                                                                                                                                        | FIG<br>NO.                                    | TITLE                                                                                                                                                                                                                                                                                                                                                                                                                                                                                                                                                                                                                                                                                                                                                                    |
|-------------------------------------------------------------------------------------------------------------------------------------------------------------------------------------------------------------------------------------------------------------------------------------------------------------------------------------------------------------------------------------------------------------------------------------------------------------------------------------------------------------------------------------------------------------------------------------------------------------------------------------------------------------------------------------------------------------------------------------------------------------------------------------------------------------------------------------------------------------------------------------------------------------------------------------------------------------------------------------------------------------------------------------------------------------------------------------------------------------------------------------------------------------------------------------------------------------------------------------------------------------------------------------------------------------------------------------------------------------------------------------------------------------------------------------------------------------------------------------------------------------------------------------------------------------------------------------------------------------------------------------------------------------------------------------------------------------------------------------------------------------------------------------------------------------------------------------------------------------------------------------------------------------------------------------------------------------------------------------------------------------------------------------------------------------------------------------------------------------------------------|---------------------------------------------------|-------------------------------------------------------------------------------------------------------------------------------------------------------------------------------------------------------------------------------------------------------------------------------------------------------------------------------------------------------------------------------------------------------------------------------------------------------------------------------------------------------------------------------------------------------------------------------------------------|---------------------------------------------------------------------------------------------------------------------------------------------------------------------------------------------------------------------------------------------------------------------------------------------------------------------------|--------------------------------------------------------------------------------------------------------------------------------------------------------------------------------------------------------------------------------------------------------------------------------------------------------------------------------------------------------------------------------------------------------------------------------------------------------------------------------------------------------------------------------------------------------------------------------------------------------------------------------------------------------------------------------------------------------------------------------------------------------------------------------------------------------------------------------------------------------------------------------------------------------------------------------------------------------------------------------------------------------------------------------------------------------------------------------------------------------------------------------------------------------------------------------------------------------------------------------------------------------------------------------------------------------------------------------------------------------------------------------------------------------------------------------------------------------------------------------------------------------------------------------------------------------------------------------------------------------------------------------------------------------------------------------------------------------------------------------------------------------------------------------------------------------------------------------------------------------------------------------------------------------------------------------------------------------------------------------------------------------------------------------------------------------------------------------------------------------------------------------|--------------------------------------------------------|------------------------------------------------------------------------------------------------------------------------------------------------------------------------------------------------------------------------------------------------------------------------------------------------------------------------------------------------------------------------------------------------------------------------------------------------------------------------------------------------------------------------------------------------------------------------------------------------------------------------------------------------------------------------------------------------------------------------------------------------------------------------------|-----------------------------------------------|--------------------------------------------------------------------------------------------------------------------------------------------------------------------------------------------------------------------------------------------------------------------------------------------------------------------------------------------------------------------------------------------------------------------------------------------------------------------------------------------------------------------------------------------------------------------------------------------------------------------------------------------------------------------------------------------------------------------------------------------------------------------------|
| b-10 Proposed PE Alignment, STA 132+00 to 162+00  B-11 Kato Road, Lowered Roadway: Sheet 1 of 1  B-23 Relocated Milpitas Wye Option: Sheet 1 of 2  B-24 North of Montague/Capitol Station, Retained Cut Short Option: Sheet 1 of 2  B-33 North of Montague/Capitol Station, Aerial Short Option: Sheet 2 of 3  B-34 North of Montague/Capitol Station, Aerial Short Option: Sheet 3 of 3  B-35 Proposed PE Alignment, STA 432+00  to 462+00  B-36 Proposed PE Alignment, STA 462+00  B-37 Proposed PE Alignment, 10% to 30  Comparison: Sheet 4 of 10  B-45 Proposed PE Alignment, 10% to 30  Comparison: Sheet 4 of 10  B-45 Proposed PE Alignment, 10% to 30  Comparison: Sheet 4 of 10  B-47 Proposed PE Alignment, 10% to 30  Comparison: Sheet 4 of 10  B-48 Proposed PE Alignment, 10% to 30  Comparison: Sheet 4 of 10  B-47 Proposed PE Alignment, 10% to 30  Comparison: Sheet 4 of 10  B-48 Proposed PE Alignment, 10% to 30  Comparison: Sheet 4 of 10  B-49 Proposed PE Alignment, 10% to 30  Comparison: Sheet 4 of 10  B-49 Proposed PE Alignment, 10% to 30  Comparison: Sheet 4 of 10  B-49 Proposed PE Alignment, 10% to 30  Comparison: Sheet 7 of 10                                                                                                                                                                                                                                                                                                                                                                                                                                                                                                                                                                                                                                                                                                                                                                                                                                                                                                                                                       | B-1 I I B-2 I I I I I I I I I I I I I I I I I I I | East Warren Avenue, At Grade Option: Sheet 1 of 2 East Warren Avenue, At Grade Option: Sheet 2 of 2 East Warren Avenue, Aerial Option: Sheet 1 of 1 East Warren Avenue, Aerial East Option: Sheet 1 of 3 East Warren Avenue, Aerial East Option: Sheet 1 of 3 East Warren Avenue, Aerial East Option: Sheet 2 of 3 East Warren Avenue, Aerial East Option: Sheet 3 of 3 Proposed PE Alignment, STA 102+00 to 132+00 Proposed PE Alignment, STA 132+00 to 162+00 Kato Road, Lowered Roadway: Sheet 1 of 1 Dixon Landing Road, Retained Cut Option: Sheet 1 of 2 Dixon Landing Road, Retained Cut | B-15 Dixon Landin Option, Lower 1  B-16 Proposed PE to 252+00  B-17 Proposed PE to 282+00  B-18 Proposed PE to 312+00  B-19 North of Morn Retained Cut 4  B-20 North of Morn Retained Cut 4  B-21 North of Morn Retained Cut 4  B-22 North of Morn Retained Cut 4  B-23 Relocated Mind 1 of 1  B-24 North of Morn North 1 | g Road, BART At Grade ered Roadway: Sheet 1 of Alignment, STA 222+00 Alignment, STA 252+00 Alignment, STA 282+00 Alignment, STA 282+ | B-26 B-27 B-28 B-29 B-30 B-31 B-32 B-33 B-34 B-35 B-36 | Retained Cut Short Option: Sheet 2 of 4  North of Montague/Capitol Station, Retained Cut Short Option: Sheet 3 of 4  North of Montague/Capitol Station, Retained Cut Short Option: Sheet 4 of 4  North of Montague/Capitol Station, Aerial Long Option: Sheet 1 of 3  North of Montague/Capitol Station, Aerial Long Option: Sheet 2 of 3  North of Montague/Capitol Station, Aerial Long Option: Sheet 3 of 3  Capitol Avenue, BART Aerial Option: Sheet 1 of 1  North of Montague/Capitol Station, Aerial Short Option: Sheet 1 of 3  North of Montague/Capitol Station, Aerial Short Option: Sheet 2 of 3  North of Montague/Capitol Station, Aerial Short Option: Sheet 3 of 3  Proposed PE Alignment, STA 432+00 to 462+00  Proposed PE Alignment, STA 462+00 to 492+00 | B-39  TUNI B-41 B-42 B-43 B-44 B-45 B-46 B-47 | rems  Proposed PE Alignment, STA 552+00 to 562+00  rems  Proposed PE Alignment, 115 kV Electric Line Location Options: Sheet of 1  NEL  Proposed PE Alignment, 10% to 35% Comparison: Sheet 1 of 10  Proposed PE Alignment, 10% to 35% Comparison: Sheet 2 of 10  Proposed PE Alignment, 10% to 35% Comparison: Sheet 3 of 10  Proposed PE Alignment, 10% to 35% Comparison: Sheet 4 of 10  Proposed PE Alignment, 10% to 35% Comparison: Sheet 5 of 10  Proposed PE Alignment, 10% to 35% Comparison: Sheet 6 of 10  Proposed PE Alignment, 10% to 35% Comparison: Sheet 7 of 10  Proposed PE Alignment, 10% to 35% Comparison: Sheet 7 of 10  Proposed PE Alignment, 10% to 35% Comparison: Sheet 7 of 10  Proposed PE Alignment, 10% to 35% Comparison: Sheet 7 of 10 |