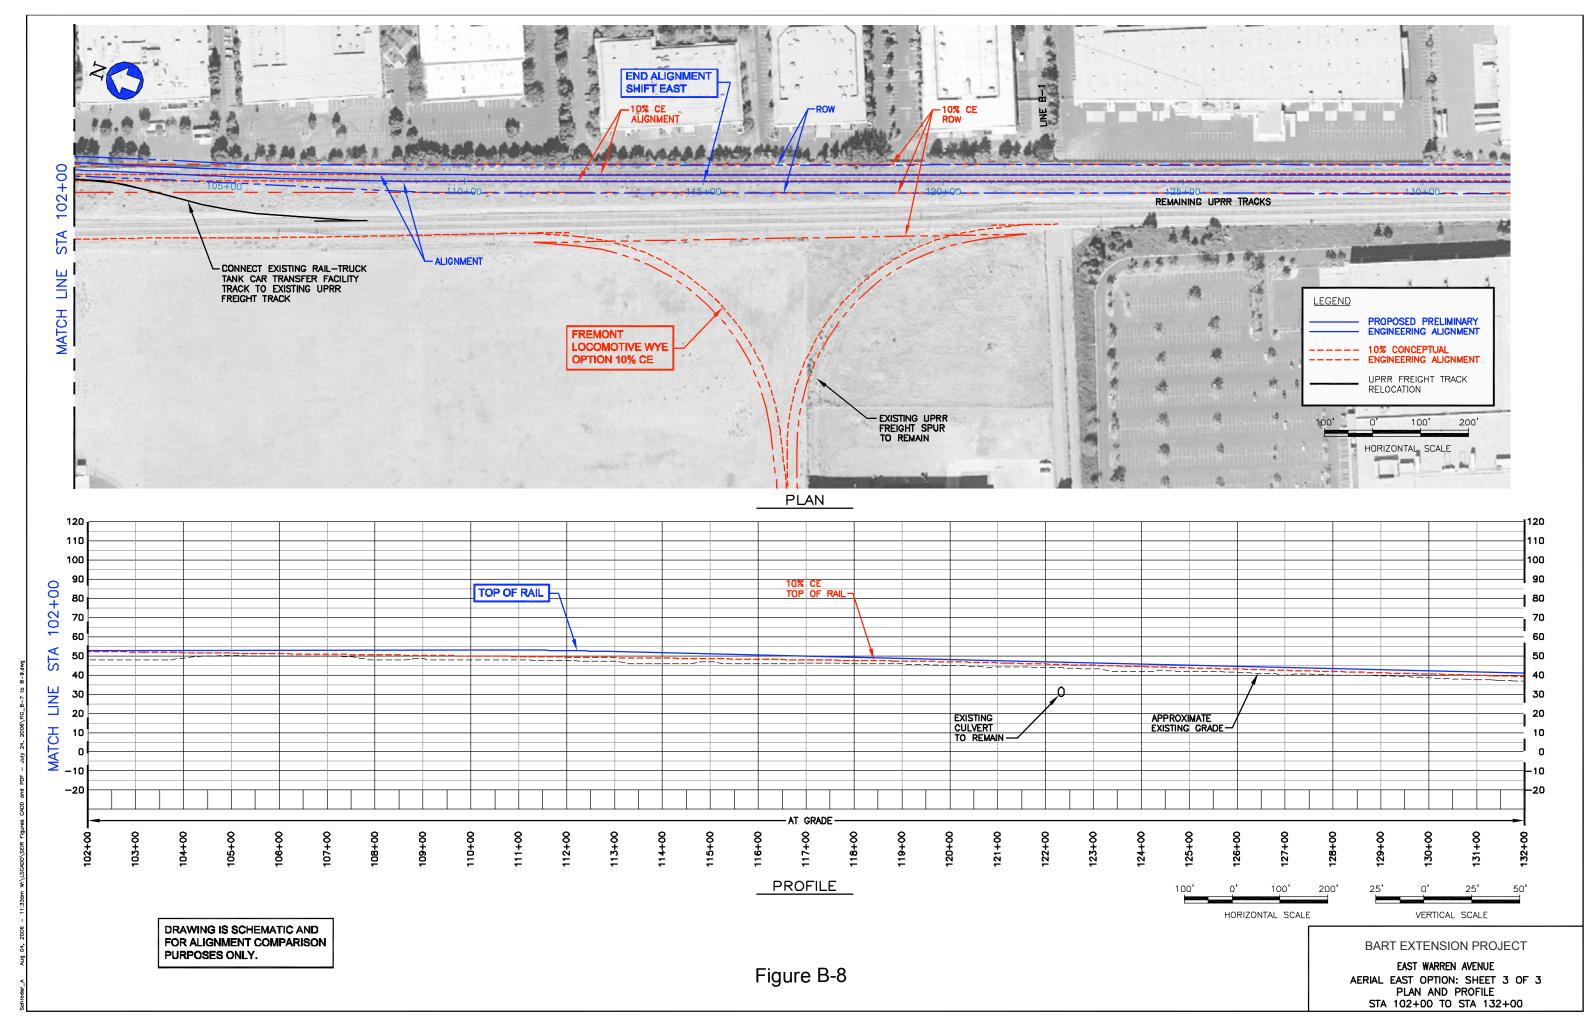

## APPENDIX B COMPARISON OF CONCEPTUAL ENGINEERING AND PRELIMINARY ENGINEERING – BART EXTENSION PROJECT PLANS AND PROFILES INDEX OF DRAWINGS

| B-1 INDEX OF DRAWINGS B-2 INDEX OF DRAWINGS B-1 INDEX OF DRAWINGS B-2 INDEX OF DRAWINGS B-2 INDEX OF DRAWINGS B-3 INDEX OF DRAWINGS B-3 East Warren Avenue, At Grade Option: Sheet 1 of 1 B-4 East Warren Avenue, At Grade Option: Sheet 2 of 2 B-5 East Warren Avenue, Aerial Coption: Sheet 1 of 1 B-6 East Warren Avenue, Aerial East Option: Sheet 2 of 3 B-7 East Warren Avenue, Aerial East Option: Sheet 2 of 3 B-8 East Warren Avenue, Aerial East Option: Sheet 3 of 3 B-8 Proposed PE Alignment, STA 252 of 10 B-18 Proposed PE Alignment, STA 282+00 to 312+00 B-20 North of Montague/Capitol Station, Aerial Long Option: Sheet 3 of | FIG<br>NO.                                        | TITLE                                                                                                                                                                                                                                                                                                                                                                                                                                                                                                                                                                                           | FIG<br>NO.                                                                                                                                                                                                                                                                                                                | TITLE                                                                                                                                                                                                                                                                                                                                                                                                                                                                                                                                                                                                                                                                                                                                                                                                                                                                                                                                                                                                                                                                                                                                                                                                                                                                                                                                                                                                                                                                                                                                                                                                                                                                                                                                                                                                                                                                                                                                                                                                                                                                                                                          | FIG<br>NO.                                             | TITLE                                                                                                                                                                                                                                                                                                                                                                                                                                                                                                                                                                                                                                                                                                                                                                        | FIG<br>NO.                                    | TITLE                                                                                                                                                                                                                                                                                                                                                                                                                                                                                                                                                                                                                                                                                                                                                                    |
|-------------------------------------------------------------------------------------------------------------------------------------------------------------------------------------------------------------------------------------------------------------------------------------------------------------------------------------------------------------------------------------------------------------------------------------------------------------------------------------------------------------------------------------------------------------------------------------------------------------------------------------------------------------------------------------------------------------------------------------------------------------------------------------------------------------------------------------------------------------------------------------------------------------------------------------------------------------------------------------------------------------------------------------------------------------------------------------------------------------------------------------------------------------------------------------------------------------------------------------------------------------------------------------------------------------------------------------------------------------------------------------------------------------------------------------------------------------------------------------------------------------------------------------------------------------------------------------------------------------------------------------------------------------------------------------------------------------------------------------------------------------------------------------------------------------------------------------------------------------------------------------------------------------------------------------------------------------------------------------------------------------------------------------------------------------------------------------------------------------------------------|---------------------------------------------------|-------------------------------------------------------------------------------------------------------------------------------------------------------------------------------------------------------------------------------------------------------------------------------------------------------------------------------------------------------------------------------------------------------------------------------------------------------------------------------------------------------------------------------------------------------------------------------------------------|---------------------------------------------------------------------------------------------------------------------------------------------------------------------------------------------------------------------------------------------------------------------------------------------------------------------------|--------------------------------------------------------------------------------------------------------------------------------------------------------------------------------------------------------------------------------------------------------------------------------------------------------------------------------------------------------------------------------------------------------------------------------------------------------------------------------------------------------------------------------------------------------------------------------------------------------------------------------------------------------------------------------------------------------------------------------------------------------------------------------------------------------------------------------------------------------------------------------------------------------------------------------------------------------------------------------------------------------------------------------------------------------------------------------------------------------------------------------------------------------------------------------------------------------------------------------------------------------------------------------------------------------------------------------------------------------------------------------------------------------------------------------------------------------------------------------------------------------------------------------------------------------------------------------------------------------------------------------------------------------------------------------------------------------------------------------------------------------------------------------------------------------------------------------------------------------------------------------------------------------------------------------------------------------------------------------------------------------------------------------------------------------------------------------------------------------------------------------|--------------------------------------------------------|------------------------------------------------------------------------------------------------------------------------------------------------------------------------------------------------------------------------------------------------------------------------------------------------------------------------------------------------------------------------------------------------------------------------------------------------------------------------------------------------------------------------------------------------------------------------------------------------------------------------------------------------------------------------------------------------------------------------------------------------------------------------------|-----------------------------------------------|--------------------------------------------------------------------------------------------------------------------------------------------------------------------------------------------------------------------------------------------------------------------------------------------------------------------------------------------------------------------------------------------------------------------------------------------------------------------------------------------------------------------------------------------------------------------------------------------------------------------------------------------------------------------------------------------------------------------------------------------------------------------------|
| b-10 Proposed PE Alignment, STA 132+00 to 162+00  B-11 Kato Road, Lowered Roadway: Sheet 1 of 1  B-23 Relocated Milpitas Wye Option: Sheet 1 of 2  B-24 North of Montague/Capitol Station, Retained Cut Short Option: Sheet 1 of 2  B-33 North of Montague/Capitol Station, Aerial Short Option: Sheet 2 of 3  B-34 North of Montague/Capitol Station, Aerial Short Option: Sheet 3 of 3  B-35 Proposed PE Alignment, STA 432+00  to 462+00  B-36 Proposed PE Alignment, STA 462+00  B-37 Proposed PE Alignment, 10% to 30  Comparison: Sheet 4 of 10  B-45 Proposed PE Alignment, 10% to 30  Comparison: Sheet 4 of 10  B-45 Proposed PE Alignment, 10% to 30  Comparison: Sheet 4 of 10  B-47 Proposed PE Alignment, 10% to 30  Comparison: Sheet 4 of 10  B-48 Proposed PE Alignment, 10% to 30  Comparison: Sheet 4 of 10  B-47 Proposed PE Alignment, 10% to 30  Comparison: Sheet 4 of 10  B-48 Proposed PE Alignment, 10% to 30  Comparison: Sheet 4 of 10  B-49 Proposed PE Alignment, 10% to 30  Comparison: Sheet 4 of 10  B-49 Proposed PE Alignment, 10% to 30  Comparison: Sheet 4 of 10  B-49 Proposed PE Alignment, 10% to 30  Comparison: Sheet 7 of 10                                                                                                                                                                                                                                                                                                                                                                                                                                                                                                                                                                                                                                                                                                                                                                                                                                                                                                                                                       | B-1 I I B-2 I I I I I I I I I I I I I I I I I I I | East Warren Avenue, At Grade Option: Sheet 1 of 2 East Warren Avenue, At Grade Option: Sheet 2 of 2 East Warren Avenue, Aerial Option: Sheet 1 of 1 East Warren Avenue, Aerial East Option: Sheet 1 of 3 East Warren Avenue, Aerial East Option: Sheet 1 of 3 East Warren Avenue, Aerial East Option: Sheet 2 of 3 East Warren Avenue, Aerial East Option: Sheet 3 of 3 Proposed PE Alignment, STA 102+00 to 132+00 Proposed PE Alignment, STA 132+00 to 162+00 Kato Road, Lowered Roadway: Sheet 1 of 1 Dixon Landing Road, Retained Cut Option: Sheet 1 of 2 Dixon Landing Road, Retained Cut | B-15 Dixon Landin Option, Lower 1  B-16 Proposed PE to 252+00  B-17 Proposed PE to 282+00  B-18 Proposed PE to 312+00  B-19 North of Morn Retained Cut 4  B-20 North of Morn Retained Cut 4  B-21 North of Morn Retained Cut 4  B-22 North of Morn Retained Cut 4  B-23 Relocated Mind 1 of 1  B-24 North of Morn North 1 | g Road, BART At Grade ered Roadway: Sheet 1 of Alignment, STA 222+00 Alignment, STA 252+00 Alignment, STA 282+00 Alignment, STA 282+ | B-26 B-27 B-28 B-29 B-30 B-31 B-32 B-33 B-34 B-35 B-36 | Retained Cut Short Option: Sheet 2 of 4  North of Montague/Capitol Station, Retained Cut Short Option: Sheet 3 of 4  North of Montague/Capitol Station, Retained Cut Short Option: Sheet 4 of 4  North of Montague/Capitol Station, Aerial Long Option: Sheet 1 of 3  North of Montague/Capitol Station, Aerial Long Option: Sheet 2 of 3  North of Montague/Capitol Station, Aerial Long Option: Sheet 3 of 3  Capitol Avenue, BART Aerial Option: Sheet 1 of 1  North of Montague/Capitol Station, Aerial Short Option: Sheet 1 of 3  North of Montague/Capitol Station, Aerial Short Option: Sheet 2 of 3  North of Montague/Capitol Station, Aerial Short Option: Sheet 3 of 3  Proposed PE Alignment, STA 432+00 to 462+00  Proposed PE Alignment, STA 462+00 to 492+00 | B-39  TUNI B-41 B-42 B-43 B-44 B-45 B-46 B-47 | rems  Proposed PE Alignment, STA 552+00 to 562+00  rems  Proposed PE Alignment, 115 kV Electric Line Location Options: Sheet of 1  NEL  Proposed PE Alignment, 10% to 35% Comparison: Sheet 1 of 10  Proposed PE Alignment, 10% to 35% Comparison: Sheet 2 of 10  Proposed PE Alignment, 10% to 35% Comparison: Sheet 3 of 10  Proposed PE Alignment, 10% to 35% Comparison: Sheet 4 of 10  Proposed PE Alignment, 10% to 35% Comparison: Sheet 5 of 10  Proposed PE Alignment, 10% to 35% Comparison: Sheet 6 of 10  Proposed PE Alignment, 10% to 35% Comparison: Sheet 7 of 10  Proposed PE Alignment, 10% to 35% Comparison: Sheet 7 of 10  Proposed PE Alignment, 10% to 35% Comparison: Sheet 7 of 10  Proposed PE Alignment, 10% to 35% Comparison: Sheet 7 of 10 |