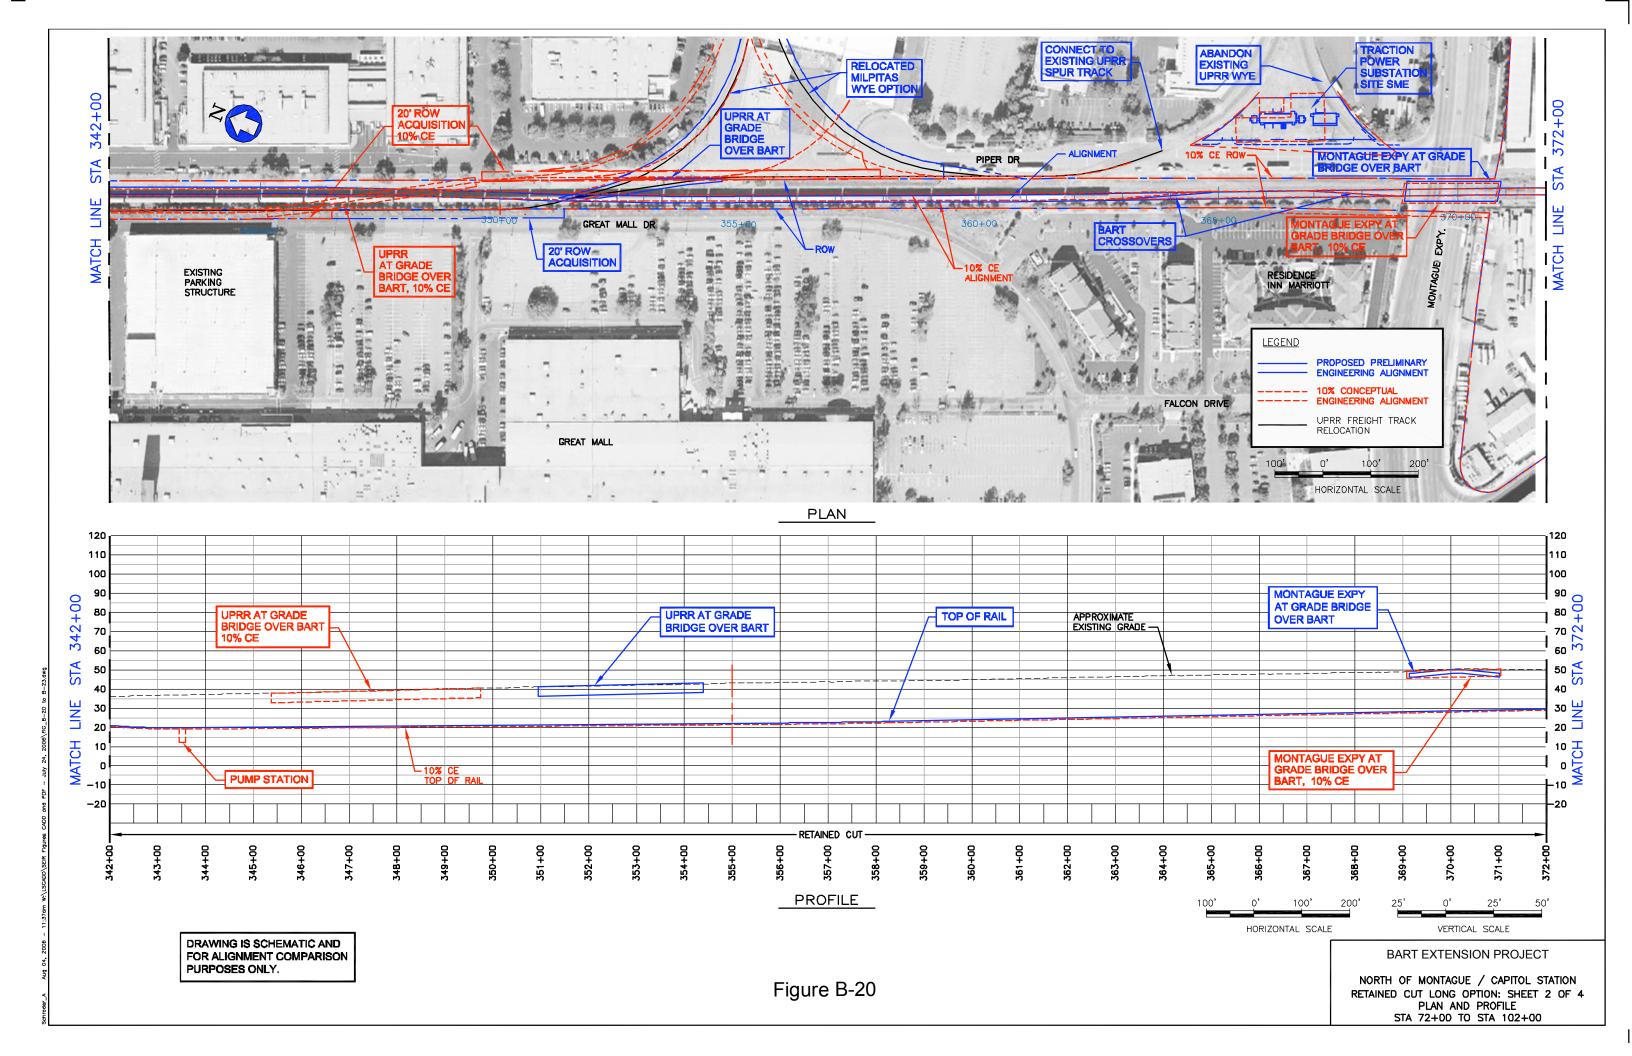

## APPENDIX B COMPARISON OF CONCEPTUAL ENGINEERING AND PRELIMINARY ENGINEERING – BART EXTENSION PROJECT PLANS AND PROFILES INDEX OF DRAWINGS

| B-1 INDEX OF DRAWINGS B-2 INDEX OF DRAWINGS B-1 INDEX OF DRAWINGS B-2 INDEX OF DRAWINGS B-2 INDEX OF DRAWINGS B-3 INDEX OF DRAWINGS B-3 East Warren Avenue, At Grade Option: Sheet 1 of 1 B-4 East Warren Avenue, At Grade Option: Sheet 2 of 2 B-5 East Warren Avenue, Aerial Coption: Sheet 1 of 1 B-6 East Warren Avenue, Aerial East Option: Sheet 2 of 3 B-7 East Warren Avenue, Aerial East Option: Sheet 2 of 3 B-8 East Warren Avenue, Aerial East Option: Sheet 3 of 3 B-8 Proposed PE Alignment, STA 252 of 10 B-18 Proposed PE Alignment, STA 282+00 to 312+00 B-20 North of Montague/Capitol Station, Aerial Long Option: Sheet 3 of | FIG<br>NO.                                        | TITLE                                                                                                                                                                                                                                                                                                                                                                                                                                                                                                                                                                                           | FIG<br>NO.                                                                                                                                                                                                                                                                                                                | TITLE                                                                                                                                                                                                                                                                                                                                                                                                                                                                                                                                                                                                                                                                                                                                                                                                                                                                                                                                                                                                                                                                                                                                                                                                                                                                                                                                                                                                                                                                                                                                                                                                                                                                                                                                                                                                                                                                                                                                                                                                                                                                                                                          | FIG<br>NO.                                             | TITLE                                                                                                                                                                                                                                                                                                                                                                                                                                                                                                                                                                                                                                                                                                                                                                        | FIG<br>NO.                                    | TITLE                                                                                                                                                                                                                                                                                                                                                                                                                                                                                                                                                                                                                                                                                                                                                                    |
|-------------------------------------------------------------------------------------------------------------------------------------------------------------------------------------------------------------------------------------------------------------------------------------------------------------------------------------------------------------------------------------------------------------------------------------------------------------------------------------------------------------------------------------------------------------------------------------------------------------------------------------------------------------------------------------------------------------------------------------------------------------------------------------------------------------------------------------------------------------------------------------------------------------------------------------------------------------------------------------------------------------------------------------------------------------------------------------------------------------------------------------------------------------------------------------------------------------------------------------------------------------------------------------------------------------------------------------------------------------------------------------------------------------------------------------------------------------------------------------------------------------------------------------------------------------------------------------------------------------------------------------------------------------------------------------------------------------------------------------------------------------------------------------------------------------------------------------------------------------------------------------------------------------------------------------------------------------------------------------------------------------------------------------------------------------------------------------------------------------------------------|---------------------------------------------------|-------------------------------------------------------------------------------------------------------------------------------------------------------------------------------------------------------------------------------------------------------------------------------------------------------------------------------------------------------------------------------------------------------------------------------------------------------------------------------------------------------------------------------------------------------------------------------------------------|---------------------------------------------------------------------------------------------------------------------------------------------------------------------------------------------------------------------------------------------------------------------------------------------------------------------------|--------------------------------------------------------------------------------------------------------------------------------------------------------------------------------------------------------------------------------------------------------------------------------------------------------------------------------------------------------------------------------------------------------------------------------------------------------------------------------------------------------------------------------------------------------------------------------------------------------------------------------------------------------------------------------------------------------------------------------------------------------------------------------------------------------------------------------------------------------------------------------------------------------------------------------------------------------------------------------------------------------------------------------------------------------------------------------------------------------------------------------------------------------------------------------------------------------------------------------------------------------------------------------------------------------------------------------------------------------------------------------------------------------------------------------------------------------------------------------------------------------------------------------------------------------------------------------------------------------------------------------------------------------------------------------------------------------------------------------------------------------------------------------------------------------------------------------------------------------------------------------------------------------------------------------------------------------------------------------------------------------------------------------------------------------------------------------------------------------------------------------|--------------------------------------------------------|------------------------------------------------------------------------------------------------------------------------------------------------------------------------------------------------------------------------------------------------------------------------------------------------------------------------------------------------------------------------------------------------------------------------------------------------------------------------------------------------------------------------------------------------------------------------------------------------------------------------------------------------------------------------------------------------------------------------------------------------------------------------------|-----------------------------------------------|--------------------------------------------------------------------------------------------------------------------------------------------------------------------------------------------------------------------------------------------------------------------------------------------------------------------------------------------------------------------------------------------------------------------------------------------------------------------------------------------------------------------------------------------------------------------------------------------------------------------------------------------------------------------------------------------------------------------------------------------------------------------------|
| b-10 Proposed PE Alignment, STA 132+00 to 162+00  B-11 Kato Road, Lowered Roadway: Sheet 1 of 1  B-23 Relocated Milpitas Wye Option: Sheet 1 of 2  B-24 North of Montague/Capitol Station, Retained Cut Short Option: Sheet 1 of 2  B-33 North of Montague/Capitol Station, Aerial Short Option: Sheet 2 of 3  B-34 North of Montague/Capitol Station, Aerial Short Option: Sheet 3 of 3  B-35 Proposed PE Alignment, STA 432+00  to 462+00  B-36 Proposed PE Alignment, STA 462+00  B-37 Proposed PE Alignment, 10% to 30  Comparison: Sheet 4 of 10  B-45 Proposed PE Alignment, 10% to 30  Comparison: Sheet 4 of 10  B-45 Proposed PE Alignment, 10% to 30  Comparison: Sheet 4 of 10  B-47 Proposed PE Alignment, 10% to 30  Comparison: Sheet 4 of 10  B-48 Proposed PE Alignment, 10% to 30  Comparison: Sheet 4 of 10  B-47 Proposed PE Alignment, 10% to 30  Comparison: Sheet 4 of 10  B-48 Proposed PE Alignment, 10% to 30  Comparison: Sheet 4 of 10  B-49 Proposed PE Alignment, 10% to 30  Comparison: Sheet 4 of 10  B-49 Proposed PE Alignment, 10% to 30  Comparison: Sheet 4 of 10  B-49 Proposed PE Alignment, 10% to 30  Comparison: Sheet 7 of 10                                                                                                                                                                                                                                                                                                                                                                                                                                                                                                                                                                                                                                                                                                                                                                                                                                                                                                                                                       | B-1 I I B-2 I I I I I I I I I I I I I I I I I I I | East Warren Avenue, At Grade Option: Sheet 1 of 2 East Warren Avenue, At Grade Option: Sheet 2 of 2 East Warren Avenue, Aerial Option: Sheet 1 of 1 East Warren Avenue, Aerial East Option: Sheet 1 of 3 East Warren Avenue, Aerial East Option: Sheet 1 of 3 East Warren Avenue, Aerial East Option: Sheet 2 of 3 East Warren Avenue, Aerial East Option: Sheet 3 of 3 Proposed PE Alignment, STA 102+00 to 132+00 Proposed PE Alignment, STA 132+00 to 162+00 Kato Road, Lowered Roadway: Sheet 1 of 1 Dixon Landing Road, Retained Cut Option: Sheet 1 of 2 Dixon Landing Road, Retained Cut | B-15 Dixon Landin Option, Lower 1  B-16 Proposed PE to 252+00  B-17 Proposed PE to 282+00  B-18 Proposed PE to 312+00  B-19 North of Morn Retained Cut 4  B-20 North of Morn Retained Cut 4  B-21 North of Morn Retained Cut 4  B-22 North of Morn Retained Cut 4  B-23 Relocated Mind 1 of 1  B-24 North of Morn North 1 | g Road, BART At Grade ered Roadway: Sheet 1 of Alignment, STA 222+00 Alignment, STA 252+00 Alignment, STA 282+00 Alignment, STA 282+ | B-26 B-27 B-28 B-29 B-30 B-31 B-32 B-33 B-34 B-35 B-36 | Retained Cut Short Option: Sheet 2 of 4  North of Montague/Capitol Station, Retained Cut Short Option: Sheet 3 of 4  North of Montague/Capitol Station, Retained Cut Short Option: Sheet 4 of 4  North of Montague/Capitol Station, Aerial Long Option: Sheet 1 of 3  North of Montague/Capitol Station, Aerial Long Option: Sheet 2 of 3  North of Montague/Capitol Station, Aerial Long Option: Sheet 3 of 3  Capitol Avenue, BART Aerial Option: Sheet 1 of 1  North of Montague/Capitol Station, Aerial Short Option: Sheet 1 of 3  North of Montague/Capitol Station, Aerial Short Option: Sheet 2 of 3  North of Montague/Capitol Station, Aerial Short Option: Sheet 3 of 3  Proposed PE Alignment, STA 432+00 to 462+00  Proposed PE Alignment, STA 462+00 to 492+00 | B-39  TUNI B-41 B-42 B-43 B-44 B-45 B-46 B-47 | rems  Proposed PE Alignment, STA 552+00 to 562+00  rems  Proposed PE Alignment, 115 kV Electric Line Location Options: Sheet of 1  NEL  Proposed PE Alignment, 10% to 35% Comparison: Sheet 1 of 10  Proposed PE Alignment, 10% to 35% Comparison: Sheet 2 of 10  Proposed PE Alignment, 10% to 35% Comparison: Sheet 3 of 10  Proposed PE Alignment, 10% to 35% Comparison: Sheet 4 of 10  Proposed PE Alignment, 10% to 35% Comparison: Sheet 5 of 10  Proposed PE Alignment, 10% to 35% Comparison: Sheet 6 of 10  Proposed PE Alignment, 10% to 35% Comparison: Sheet 7 of 10  Proposed PE Alignment, 10% to 35% Comparison: Sheet 7 of 10  Proposed PE Alignment, 10% to 35% Comparison: Sheet 7 of 10  Proposed PE Alignment, 10% to 35% Comparison: Sheet 7 of 10 |