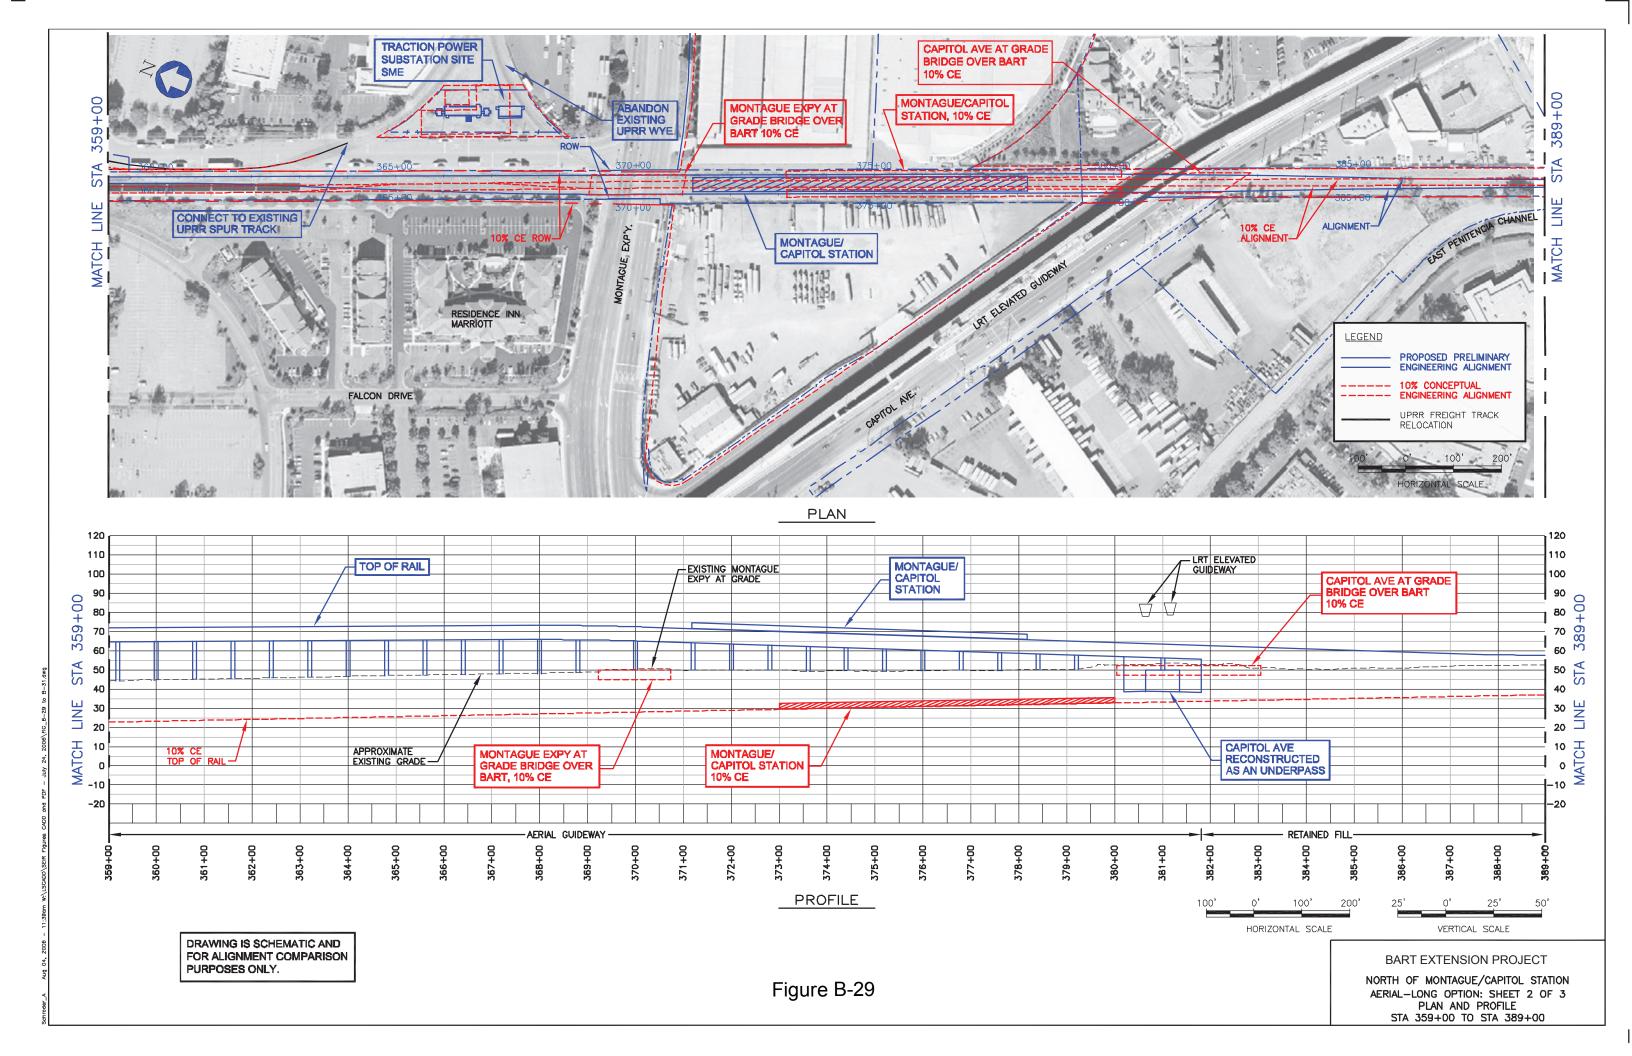

## APPENDIX B COMPARISON OF CONCEPTUAL ENGINEERING AND PRELIMINARY ENGINEERING – BART EXTENSION PROJECT PLANS AND PROFILES INDEX OF DRAWINGS

| B-1 INDEX OF DRAWINGS B-2 INDEX OF DRAWINGS B-1 INDEX OF DRAWINGS B-2 INDEX OF DRAWINGS B-2 INDEX OF DRAWINGS B-3 INDEX OF DRAWINGS B-3 East Warren Avenue, At Grade Option: Sheet 1 of 1 B-4 East Warren Avenue, At Grade Option: Sheet 2 of 2 B-5 East Warren Avenue, Aerial Coption: Sheet 1 of 1 B-6 East Warren Avenue, Aerial East Option: Sheet 2 of 3 B-7 East Warren Avenue, Aerial East Option: Sheet 2 of 3 B-8 East Warren Avenue, Aerial East Option: Sheet 3 of 3 B-8 Proposed PE Alignment, STA 252 of 10 B-18 Proposed PE Alignment, STA 282+00 to 312+00 B-20 North of Montague/Capitol Station, Aerial Long Option: Sheet 3 of | FIG<br>NO.                                        | TITLE                                                                                                                                                                                                                                                                                                                                                                                                                                                                                                                                                                                           | FIG<br>NO.                                                                                                                                                                                                                                                                                                                | TITLE                                                                                                                                                                                                                                                                                                                                                                                                                                                                                                                                                                                                                                                                                                                                                                                                                                                                                                                                                                                                                                                                                                                                                                                                                                                                                                                                                                                                                                                                                                                                                                                                                                                                                                                                                                                                                                                                                                                                                                                                                                                                                                                          | FIG<br>NO.                                             | TITLE                                                                                                                                                                                                                                                                                                                                                                                                                                                                                                                                                                                                                                                                                                                                                                        | FIG<br>NO.                                    | TITLE                                                                                                                                                                                                                                                                                                                                                                                                                                                                                                                                                                                                                                                                                                                                                                    |
|-------------------------------------------------------------------------------------------------------------------------------------------------------------------------------------------------------------------------------------------------------------------------------------------------------------------------------------------------------------------------------------------------------------------------------------------------------------------------------------------------------------------------------------------------------------------------------------------------------------------------------------------------------------------------------------------------------------------------------------------------------------------------------------------------------------------------------------------------------------------------------------------------------------------------------------------------------------------------------------------------------------------------------------------------------------------------------------------------------------------------------------------------------------------------------------------------------------------------------------------------------------------------------------------------------------------------------------------------------------------------------------------------------------------------------------------------------------------------------------------------------------------------------------------------------------------------------------------------------------------------------------------------------------------------------------------------------------------------------------------------------------------------------------------------------------------------------------------------------------------------------------------------------------------------------------------------------------------------------------------------------------------------------------------------------------------------------------------------------------------------------|---------------------------------------------------|-------------------------------------------------------------------------------------------------------------------------------------------------------------------------------------------------------------------------------------------------------------------------------------------------------------------------------------------------------------------------------------------------------------------------------------------------------------------------------------------------------------------------------------------------------------------------------------------------|---------------------------------------------------------------------------------------------------------------------------------------------------------------------------------------------------------------------------------------------------------------------------------------------------------------------------|--------------------------------------------------------------------------------------------------------------------------------------------------------------------------------------------------------------------------------------------------------------------------------------------------------------------------------------------------------------------------------------------------------------------------------------------------------------------------------------------------------------------------------------------------------------------------------------------------------------------------------------------------------------------------------------------------------------------------------------------------------------------------------------------------------------------------------------------------------------------------------------------------------------------------------------------------------------------------------------------------------------------------------------------------------------------------------------------------------------------------------------------------------------------------------------------------------------------------------------------------------------------------------------------------------------------------------------------------------------------------------------------------------------------------------------------------------------------------------------------------------------------------------------------------------------------------------------------------------------------------------------------------------------------------------------------------------------------------------------------------------------------------------------------------------------------------------------------------------------------------------------------------------------------------------------------------------------------------------------------------------------------------------------------------------------------------------------------------------------------------------|--------------------------------------------------------|------------------------------------------------------------------------------------------------------------------------------------------------------------------------------------------------------------------------------------------------------------------------------------------------------------------------------------------------------------------------------------------------------------------------------------------------------------------------------------------------------------------------------------------------------------------------------------------------------------------------------------------------------------------------------------------------------------------------------------------------------------------------------|-----------------------------------------------|--------------------------------------------------------------------------------------------------------------------------------------------------------------------------------------------------------------------------------------------------------------------------------------------------------------------------------------------------------------------------------------------------------------------------------------------------------------------------------------------------------------------------------------------------------------------------------------------------------------------------------------------------------------------------------------------------------------------------------------------------------------------------|
| b-10 Proposed PE Alignment, STA 132+00 to 162+00  B-11 Kato Road, Lowered Roadway: Sheet 1 of 1  B-23 Relocated Milpitas Wye Option: Sheet 1 of 2  B-24 North of Montague/Capitol Station, Retained Cut Short Option: Sheet 1 of 2  B-33 North of Montague/Capitol Station, Aerial Short Option: Sheet 2 of 3  B-34 North of Montague/Capitol Station, Aerial Short Option: Sheet 3 of 3  B-35 Proposed PE Alignment, STA 432+00  to 462+00  B-36 Proposed PE Alignment, STA 462+00  B-37 Proposed PE Alignment, 10% to 30  Comparison: Sheet 4 of 10  B-45 Proposed PE Alignment, 10% to 30  Comparison: Sheet 4 of 10  B-45 Proposed PE Alignment, 10% to 30  Comparison: Sheet 4 of 10  B-47 Proposed PE Alignment, 10% to 30  Comparison: Sheet 4 of 10  B-48 Proposed PE Alignment, 10% to 30  Comparison: Sheet 4 of 10  B-47 Proposed PE Alignment, 10% to 30  Comparison: Sheet 4 of 10  B-48 Proposed PE Alignment, 10% to 30  Comparison: Sheet 4 of 10  B-49 Proposed PE Alignment, 10% to 30  Comparison: Sheet 4 of 10  B-49 Proposed PE Alignment, 10% to 30  Comparison: Sheet 4 of 10  B-49 Proposed PE Alignment, 10% to 30  Comparison: Sheet 7 of 10                                                                                                                                                                                                                                                                                                                                                                                                                                                                                                                                                                                                                                                                                                                                                                                                                                                                                                                                                       | B-1 I I B-2 I I I I I I I I I I I I I I I I I I I | East Warren Avenue, At Grade Option: Sheet 1 of 2 East Warren Avenue, At Grade Option: Sheet 2 of 2 East Warren Avenue, Aerial Option: Sheet 1 of 1 East Warren Avenue, Aerial East Option: Sheet 1 of 3 East Warren Avenue, Aerial East Option: Sheet 1 of 3 East Warren Avenue, Aerial East Option: Sheet 2 of 3 East Warren Avenue, Aerial East Option: Sheet 3 of 3 Proposed PE Alignment, STA 102+00 to 132+00 Proposed PE Alignment, STA 132+00 to 162+00 Kato Road, Lowered Roadway: Sheet 1 of 1 Dixon Landing Road, Retained Cut Option: Sheet 1 of 2 Dixon Landing Road, Retained Cut | B-15 Dixon Landin Option, Lower 1  B-16 Proposed PE to 252+00  B-17 Proposed PE to 282+00  B-18 Proposed PE to 312+00  B-19 North of Morn Retained Cut 4  B-20 North of Morn Retained Cut 4  B-21 North of Morn Retained Cut 4  B-22 North of Morn Retained Cut 4  B-23 Relocated Mind 1 of 1  B-24 North of Morn North 1 | g Road, BART At Grade ered Roadway: Sheet 1 of Alignment, STA 222+00 Alignment, STA 252+00 Alignment, STA 282+00 Alignment, STA 282+ | B-26 B-27 B-28 B-29 B-30 B-31 B-32 B-33 B-34 B-35 B-36 | Retained Cut Short Option: Sheet 2 of 4  North of Montague/Capitol Station, Retained Cut Short Option: Sheet 3 of 4  North of Montague/Capitol Station, Retained Cut Short Option: Sheet 4 of 4  North of Montague/Capitol Station, Aerial Long Option: Sheet 1 of 3  North of Montague/Capitol Station, Aerial Long Option: Sheet 2 of 3  North of Montague/Capitol Station, Aerial Long Option: Sheet 3 of 3  Capitol Avenue, BART Aerial Option: Sheet 1 of 1  North of Montague/Capitol Station, Aerial Short Option: Sheet 1 of 3  North of Montague/Capitol Station, Aerial Short Option: Sheet 2 of 3  North of Montague/Capitol Station, Aerial Short Option: Sheet 3 of 3  Proposed PE Alignment, STA 432+00 to 462+00  Proposed PE Alignment, STA 462+00 to 492+00 | B-39  TUNI B-41 B-42 B-43 B-44 B-45 B-46 B-47 | rems  Proposed PE Alignment, STA 552+00 to 562+00  rems  Proposed PE Alignment, 115 kV Electric Line Location Options: Sheet of 1  NEL  Proposed PE Alignment, 10% to 35% Comparison: Sheet 1 of 10  Proposed PE Alignment, 10% to 35% Comparison: Sheet 2 of 10  Proposed PE Alignment, 10% to 35% Comparison: Sheet 3 of 10  Proposed PE Alignment, 10% to 35% Comparison: Sheet 4 of 10  Proposed PE Alignment, 10% to 35% Comparison: Sheet 5 of 10  Proposed PE Alignment, 10% to 35% Comparison: Sheet 6 of 10  Proposed PE Alignment, 10% to 35% Comparison: Sheet 7 of 10  Proposed PE Alignment, 10% to 35% Comparison: Sheet 7 of 10  Proposed PE Alignment, 10% to 35% Comparison: Sheet 7 of 10  Proposed PE Alignment, 10% to 35% Comparison: Sheet 7 of 10 |