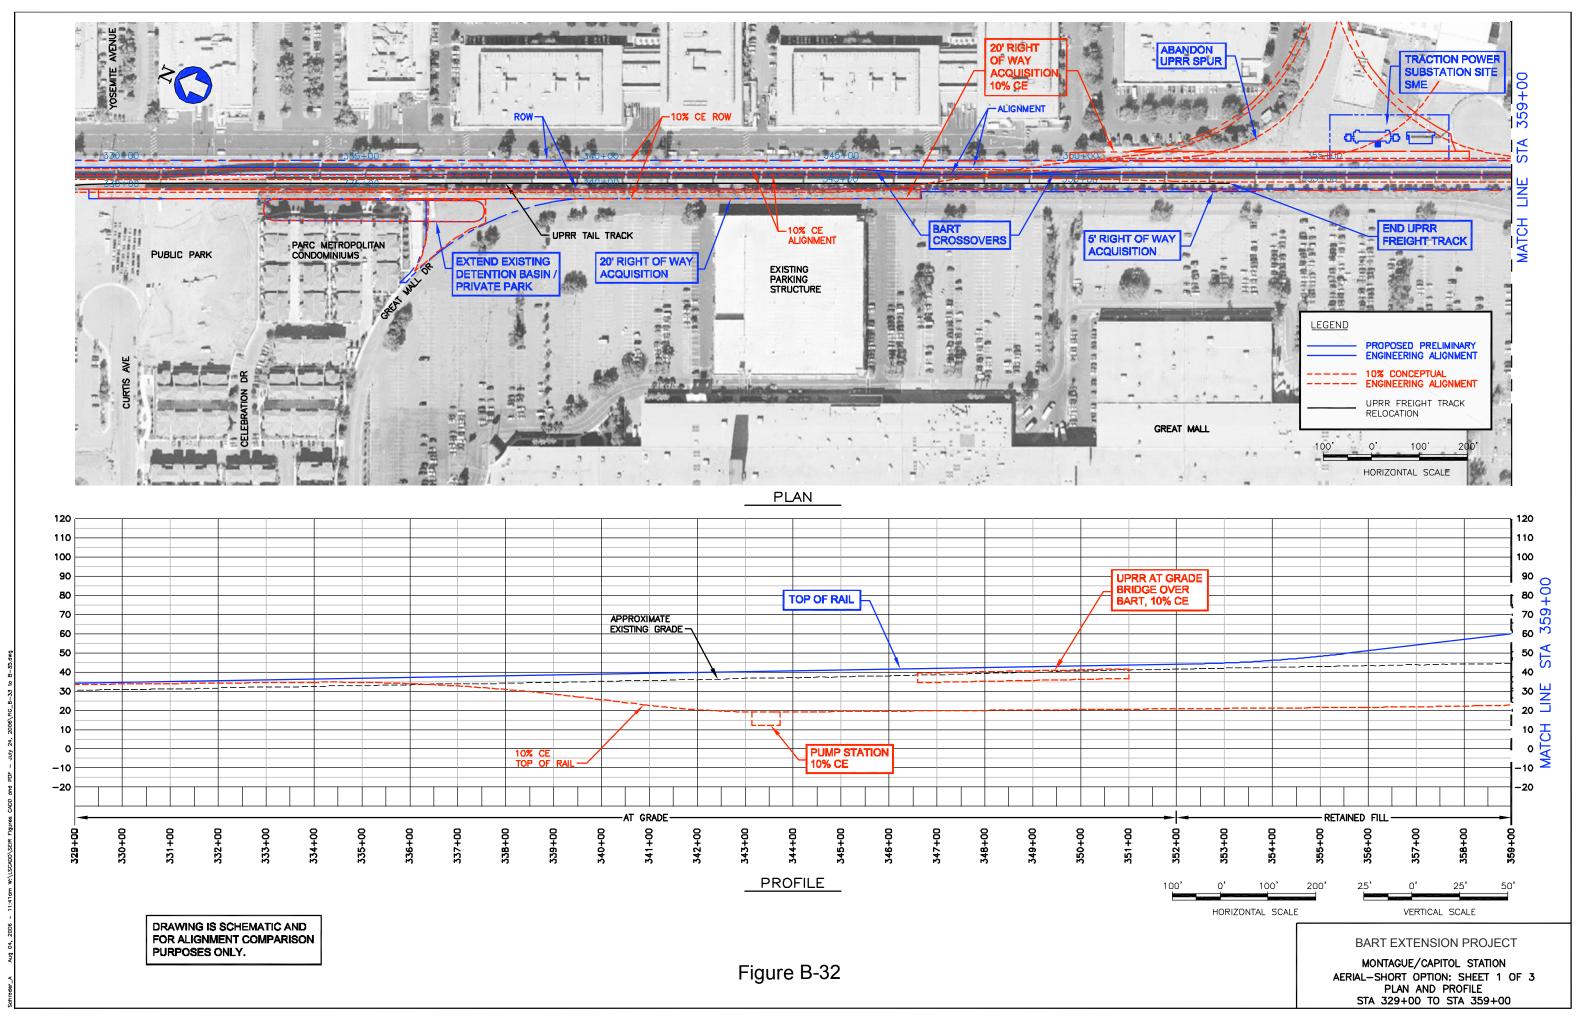

## APPENDIX B COMPARISON OF CONCEPTUAL ENGINEERING AND PRELIMINARY ENGINEERING – BART EXTENSION PROJECT PLANS AND PROFILES INDEX OF DRAWINGS

| B-1 INDEX OF DRAWINGS B-2 INDEX OF DRAWINGS B-1 INDEX OF DRAWINGS B-2 INDEX OF DRAWINGS B-2 INDEX OF DRAWINGS B-3 INDEX OF DRAWINGS B-3 East Warren Avenue, At Grade Option: Sheet 1 of 1 B-4 East Warren Avenue, At Grade Option: Sheet 2 of 2 B-5 East Warren Avenue, Aerial Coption: Sheet 1 of 1 B-6 East Warren Avenue, Aerial East Option: Sheet 2 of 3 B-7 East Warren Avenue, Aerial East Option: Sheet 2 of 3 B-8 East Warren Avenue, Aerial East Option: Sheet 3 of 3 B-8 Proposed PE Alignment, STA 252 of 10 B-18 Proposed PE Alignment, STA 282+00 to 312+00 B-20 North of Montague/Capitol Station, Aerial Long Option: Sheet 3 of | FIG<br>NO.                                        | TITLE                                                                                                                                                                                                                                                                                                                                                                                                                                                                                                                                                                                           | FIG<br>NO.                                                                                                                                                                                                                                                                                                                | TITLE                                                                                                                                                                                                                                                                                                                                                                                                                                                                                                                                                                                                                                                                                                                                                                                                                                                                                                                                                                                                                                                                                                                                                                                                                                                                                                                                                                                                                                                                                                                                                                                                                                                                                                                                                                                                                                                                                                                                                                                                                                                                                                                          | FIG<br>NO.                                             | TITLE                                                                                                                                                                                                                                                                                                                                                                                                                                                                                                                                                                                                                                                                                                                                                                        | FIG<br>NO.                                    | TITLE                                                                                                                                                                                                                                                                                                                                                                                                                                                                                                                                                                                                                                                                                                                                                                    |
|-------------------------------------------------------------------------------------------------------------------------------------------------------------------------------------------------------------------------------------------------------------------------------------------------------------------------------------------------------------------------------------------------------------------------------------------------------------------------------------------------------------------------------------------------------------------------------------------------------------------------------------------------------------------------------------------------------------------------------------------------------------------------------------------------------------------------------------------------------------------------------------------------------------------------------------------------------------------------------------------------------------------------------------------------------------------------------------------------------------------------------------------------------------------------------------------------------------------------------------------------------------------------------------------------------------------------------------------------------------------------------------------------------------------------------------------------------------------------------------------------------------------------------------------------------------------------------------------------------------------------------------------------------------------------------------------------------------------------------------------------------------------------------------------------------------------------------------------------------------------------------------------------------------------------------------------------------------------------------------------------------------------------------------------------------------------------------------------------------------------------------|---------------------------------------------------|-------------------------------------------------------------------------------------------------------------------------------------------------------------------------------------------------------------------------------------------------------------------------------------------------------------------------------------------------------------------------------------------------------------------------------------------------------------------------------------------------------------------------------------------------------------------------------------------------|---------------------------------------------------------------------------------------------------------------------------------------------------------------------------------------------------------------------------------------------------------------------------------------------------------------------------|--------------------------------------------------------------------------------------------------------------------------------------------------------------------------------------------------------------------------------------------------------------------------------------------------------------------------------------------------------------------------------------------------------------------------------------------------------------------------------------------------------------------------------------------------------------------------------------------------------------------------------------------------------------------------------------------------------------------------------------------------------------------------------------------------------------------------------------------------------------------------------------------------------------------------------------------------------------------------------------------------------------------------------------------------------------------------------------------------------------------------------------------------------------------------------------------------------------------------------------------------------------------------------------------------------------------------------------------------------------------------------------------------------------------------------------------------------------------------------------------------------------------------------------------------------------------------------------------------------------------------------------------------------------------------------------------------------------------------------------------------------------------------------------------------------------------------------------------------------------------------------------------------------------------------------------------------------------------------------------------------------------------------------------------------------------------------------------------------------------------------------|--------------------------------------------------------|------------------------------------------------------------------------------------------------------------------------------------------------------------------------------------------------------------------------------------------------------------------------------------------------------------------------------------------------------------------------------------------------------------------------------------------------------------------------------------------------------------------------------------------------------------------------------------------------------------------------------------------------------------------------------------------------------------------------------------------------------------------------------|-----------------------------------------------|--------------------------------------------------------------------------------------------------------------------------------------------------------------------------------------------------------------------------------------------------------------------------------------------------------------------------------------------------------------------------------------------------------------------------------------------------------------------------------------------------------------------------------------------------------------------------------------------------------------------------------------------------------------------------------------------------------------------------------------------------------------------------|
| b-10 Proposed PE Alignment, STA 132+00 to 162+00  B-11 Kato Road, Lowered Roadway: Sheet 1 of 1  B-23 Relocated Milpitas Wye Option: Sheet 1 of 2  B-24 North of Montague/Capitol Station, Retained Cut Short Option: Sheet 1 of 2  B-33 North of Montague/Capitol Station, Aerial Short Option: Sheet 2 of 3  B-34 North of Montague/Capitol Station, Aerial Short Option: Sheet 3 of 3  B-35 Proposed PE Alignment, STA 432+00  to 462+00  B-36 Proposed PE Alignment, STA 462+00  B-37 Proposed PE Alignment, 10% to 30  Comparison: Sheet 4 of 10  B-45 Proposed PE Alignment, 10% to 30  Comparison: Sheet 4 of 10  B-45 Proposed PE Alignment, 10% to 30  Comparison: Sheet 4 of 10  B-47 Proposed PE Alignment, 10% to 30  Comparison: Sheet 4 of 10  B-48 Proposed PE Alignment, 10% to 30  Comparison: Sheet 4 of 10  B-47 Proposed PE Alignment, 10% to 30  Comparison: Sheet 4 of 10  B-48 Proposed PE Alignment, 10% to 30  Comparison: Sheet 4 of 10  B-49 Proposed PE Alignment, 10% to 30  Comparison: Sheet 4 of 10  B-49 Proposed PE Alignment, 10% to 30  Comparison: Sheet 4 of 10  B-49 Proposed PE Alignment, 10% to 30  Comparison: Sheet 7 of 10                                                                                                                                                                                                                                                                                                                                                                                                                                                                                                                                                                                                                                                                                                                                                                                                                                                                                                                                                       | B-1 I I B-2 I I I I I I I I I I I I I I I I I I I | East Warren Avenue, At Grade Option: Sheet 1 of 2 East Warren Avenue, At Grade Option: Sheet 2 of 2 East Warren Avenue, Aerial Option: Sheet 1 of 1 East Warren Avenue, Aerial East Option: Sheet 1 of 3 East Warren Avenue, Aerial East Option: Sheet 1 of 3 East Warren Avenue, Aerial East Option: Sheet 2 of 3 East Warren Avenue, Aerial East Option: Sheet 3 of 3 Proposed PE Alignment, STA 102+00 to 132+00 Proposed PE Alignment, STA 132+00 to 162+00 Kato Road, Lowered Roadway: Sheet 1 of 1 Dixon Landing Road, Retained Cut Option: Sheet 1 of 2 Dixon Landing Road, Retained Cut | B-15 Dixon Landin Option, Lower 1  B-16 Proposed PE to 252+00  B-17 Proposed PE to 282+00  B-18 Proposed PE to 312+00  B-19 North of Morn Retained Cut 4  B-20 North of Morn Retained Cut 4  B-21 North of Morn Retained Cut 4  B-22 North of Morn Retained Cut 4  B-23 Relocated Mind 1 of 1  B-24 North of Morn North 1 | g Road, BART At Grade ered Roadway: Sheet 1 of Alignment, STA 222+00 Alignment, STA 252+00 Alignment, STA 282+00 Alignment, STA 282+ | B-26 B-27 B-28 B-29 B-30 B-31 B-32 B-33 B-34 B-35 B-36 | Retained Cut Short Option: Sheet 2 of 4  North of Montague/Capitol Station, Retained Cut Short Option: Sheet 3 of 4  North of Montague/Capitol Station, Retained Cut Short Option: Sheet 4 of 4  North of Montague/Capitol Station, Aerial Long Option: Sheet 1 of 3  North of Montague/Capitol Station, Aerial Long Option: Sheet 2 of 3  North of Montague/Capitol Station, Aerial Long Option: Sheet 3 of 3  Capitol Avenue, BART Aerial Option: Sheet 1 of 1  North of Montague/Capitol Station, Aerial Short Option: Sheet 1 of 3  North of Montague/Capitol Station, Aerial Short Option: Sheet 2 of 3  North of Montague/Capitol Station, Aerial Short Option: Sheet 3 of 3  Proposed PE Alignment, STA 432+00 to 462+00  Proposed PE Alignment, STA 462+00 to 492+00 | B-39  TUNI B-41 B-42 B-43 B-44 B-45 B-46 B-47 | rems  Proposed PE Alignment, STA 552+00 to 562+00  rems  Proposed PE Alignment, 115 kV Electric Line Location Options: Sheet of 1  NEL  Proposed PE Alignment, 10% to 35% Comparison: Sheet 1 of 10  Proposed PE Alignment, 10% to 35% Comparison: Sheet 2 of 10  Proposed PE Alignment, 10% to 35% Comparison: Sheet 3 of 10  Proposed PE Alignment, 10% to 35% Comparison: Sheet 4 of 10  Proposed PE Alignment, 10% to 35% Comparison: Sheet 5 of 10  Proposed PE Alignment, 10% to 35% Comparison: Sheet 6 of 10  Proposed PE Alignment, 10% to 35% Comparison: Sheet 7 of 10  Proposed PE Alignment, 10% to 35% Comparison: Sheet 7 of 10  Proposed PE Alignment, 10% to 35% Comparison: Sheet 7 of 10  Proposed PE Alignment, 10% to 35% Comparison: Sheet 7 of 10 |