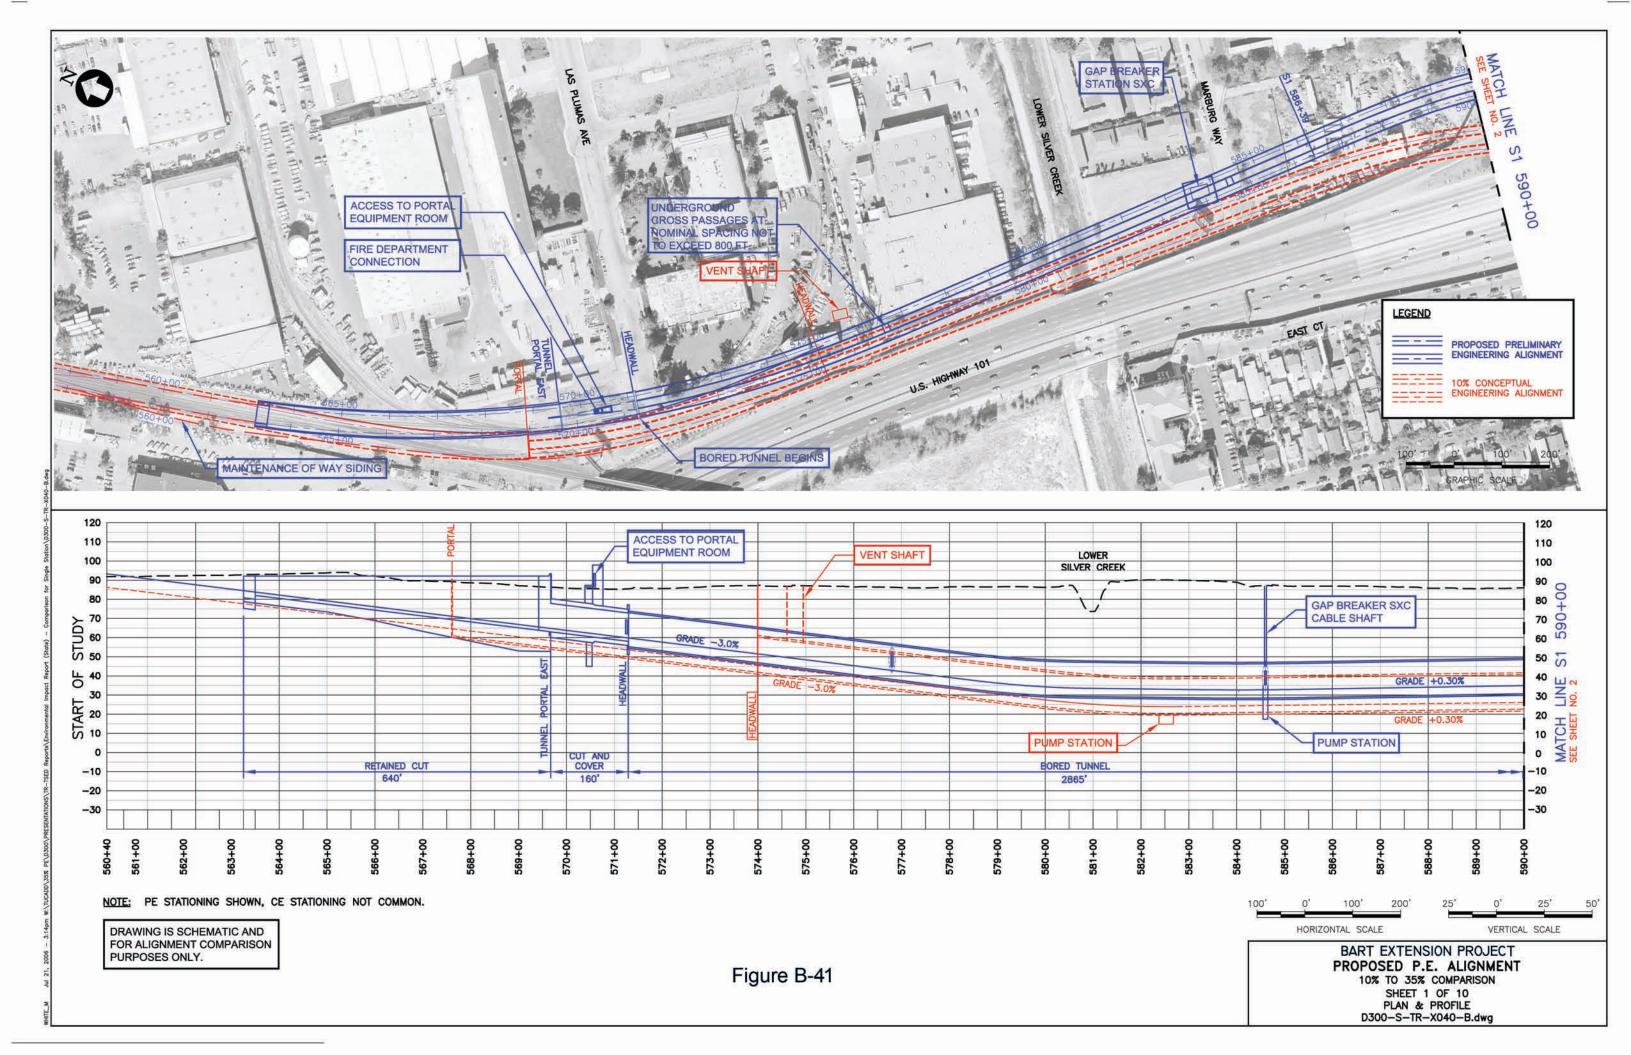

## APPENDIX B COMPARISON OF CONCEPTUAL ENGINEERING AND PRELIMINARY ENGINEERING – BART EXTENSION PROJECT PLANS AND PROFILES INDEX OF DRAWINGS

| B-1 INDEX OF DRAWINGS B-2 INDEX OF DRAWINGS B-1 INDEX OF DRAWINGS B-2 INDEX OF DRAWINGS B-2 INDEX OF DRAWINGS B-3 INDEX OF DRAWINGS B-3 East Warren Avenue, At Grade Option: Sheet 1 of 1 B-4 East Warren Avenue, At Grade Option: Sheet 2 of 2 B-5 East Warren Avenue, Aerial Coption: Sheet 1 of 1 B-6 East Warren Avenue, Aerial East Option: Sheet 2 of 3 B-7 East Warren Avenue, Aerial East Option: Sheet 2 of 3 B-8 East Warren Avenue, Aerial East Option: Sheet 3 of 3 B-8 Proposed PE Alignment, STA 252 of 10 B-18 Proposed PE Alignment, STA 282+00 to 312+00 B-20 North of Montague/Capitol Station, Aerial Long Option: Sheet 3 of | FIG<br>NO.                                        | TITLE                                                                                                                                                                                                                                                                                                                                                                                                                                                                                                                                                                                           | FIG<br>NO.                                                                                                                                                                                                                                                                                                                | TITLE                                                                                                                                                                                                                                                                                                                                                                                                                                                                                                                                                                                                                                                                                                                                                                                                                                                                                                                                                                                                                                                                                                                                                                                                                                                                                                                                                                                                                                                                                                                                                                                                                                                                                                                                                                                                                                                                                                                                                                                                                                                                                                                          | FIG<br>NO.                                             | TITLE                                                                                                                                                                                                                                                                                                                                                                                                                                                                                                                                                                                                                                                                                                                                                                        | FIG<br>NO.                                    | TITLE                                                                                                                                                                                                                                                                                                                                                                                                                                                                                                                                                                                                                                                                                                                                                                    |
|-------------------------------------------------------------------------------------------------------------------------------------------------------------------------------------------------------------------------------------------------------------------------------------------------------------------------------------------------------------------------------------------------------------------------------------------------------------------------------------------------------------------------------------------------------------------------------------------------------------------------------------------------------------------------------------------------------------------------------------------------------------------------------------------------------------------------------------------------------------------------------------------------------------------------------------------------------------------------------------------------------------------------------------------------------------------------------------------------------------------------------------------------------------------------------------------------------------------------------------------------------------------------------------------------------------------------------------------------------------------------------------------------------------------------------------------------------------------------------------------------------------------------------------------------------------------------------------------------------------------------------------------------------------------------------------------------------------------------------------------------------------------------------------------------------------------------------------------------------------------------------------------------------------------------------------------------------------------------------------------------------------------------------------------------------------------------------------------------------------------------------|---------------------------------------------------|-------------------------------------------------------------------------------------------------------------------------------------------------------------------------------------------------------------------------------------------------------------------------------------------------------------------------------------------------------------------------------------------------------------------------------------------------------------------------------------------------------------------------------------------------------------------------------------------------|---------------------------------------------------------------------------------------------------------------------------------------------------------------------------------------------------------------------------------------------------------------------------------------------------------------------------|--------------------------------------------------------------------------------------------------------------------------------------------------------------------------------------------------------------------------------------------------------------------------------------------------------------------------------------------------------------------------------------------------------------------------------------------------------------------------------------------------------------------------------------------------------------------------------------------------------------------------------------------------------------------------------------------------------------------------------------------------------------------------------------------------------------------------------------------------------------------------------------------------------------------------------------------------------------------------------------------------------------------------------------------------------------------------------------------------------------------------------------------------------------------------------------------------------------------------------------------------------------------------------------------------------------------------------------------------------------------------------------------------------------------------------------------------------------------------------------------------------------------------------------------------------------------------------------------------------------------------------------------------------------------------------------------------------------------------------------------------------------------------------------------------------------------------------------------------------------------------------------------------------------------------------------------------------------------------------------------------------------------------------------------------------------------------------------------------------------------------------|--------------------------------------------------------|------------------------------------------------------------------------------------------------------------------------------------------------------------------------------------------------------------------------------------------------------------------------------------------------------------------------------------------------------------------------------------------------------------------------------------------------------------------------------------------------------------------------------------------------------------------------------------------------------------------------------------------------------------------------------------------------------------------------------------------------------------------------------|-----------------------------------------------|--------------------------------------------------------------------------------------------------------------------------------------------------------------------------------------------------------------------------------------------------------------------------------------------------------------------------------------------------------------------------------------------------------------------------------------------------------------------------------------------------------------------------------------------------------------------------------------------------------------------------------------------------------------------------------------------------------------------------------------------------------------------------|
| b-10 Proposed PE Alignment, STA 132+00 to 162+00  B-11 Kato Road, Lowered Roadway: Sheet 1 of 1  B-23 Relocated Milpitas Wye Option: Sheet 1 of 2  B-24 North of Montague/Capitol Station, Retained Cut Short Option: Sheet 1 of 2  B-33 North of Montague/Capitol Station, Aerial Short Option: Sheet 2 of 3  B-34 North of Montague/Capitol Station, Aerial Short Option: Sheet 3 of 3  B-35 Proposed PE Alignment, STA 432+00  to 462+00  B-36 Proposed PE Alignment, STA 462+00  B-37 Proposed PE Alignment, 10% to 30  Comparison: Sheet 4 of 10  B-45 Proposed PE Alignment, 10% to 30  Comparison: Sheet 4 of 10  B-45 Proposed PE Alignment, 10% to 30  Comparison: Sheet 4 of 10  B-47 Proposed PE Alignment, 10% to 30  Comparison: Sheet 4 of 10  B-48 Proposed PE Alignment, 10% to 30  Comparison: Sheet 4 of 10  B-47 Proposed PE Alignment, 10% to 30  Comparison: Sheet 4 of 10  B-48 Proposed PE Alignment, 10% to 30  Comparison: Sheet 4 of 10  B-49 Proposed PE Alignment, 10% to 30  Comparison: Sheet 4 of 10  B-49 Proposed PE Alignment, 10% to 30  Comparison: Sheet 4 of 10  B-49 Proposed PE Alignment, 10% to 30  Comparison: Sheet 7 of 10                                                                                                                                                                                                                                                                                                                                                                                                                                                                                                                                                                                                                                                                                                                                                                                                                                                                                                                                                       | B-1 I I B-2 I I I I I I I I I I I I I I I I I I I | East Warren Avenue, At Grade Option: Sheet 1 of 2 East Warren Avenue, At Grade Option: Sheet 2 of 2 East Warren Avenue, Aerial Option: Sheet 1 of 1 East Warren Avenue, Aerial East Option: Sheet 1 of 3 East Warren Avenue, Aerial East Option: Sheet 1 of 3 East Warren Avenue, Aerial East Option: Sheet 2 of 3 East Warren Avenue, Aerial East Option: Sheet 3 of 3 Proposed PE Alignment, STA 102+00 to 132+00 Proposed PE Alignment, STA 132+00 to 162+00 Kato Road, Lowered Roadway: Sheet 1 of 1 Dixon Landing Road, Retained Cut Option: Sheet 1 of 2 Dixon Landing Road, Retained Cut | B-15 Dixon Landin Option, Lower 1  B-16 Proposed PE to 252+00  B-17 Proposed PE to 282+00  B-18 Proposed PE to 312+00  B-19 North of Morn Retained Cut 4  B-20 North of Morn Retained Cut 4  B-21 North of Morn Retained Cut 4  B-22 North of Morn Retained Cut 4  B-23 Relocated Mind 1 of 1  B-24 North of Morn North 1 | g Road, BART At Grade ered Roadway: Sheet 1 of Alignment, STA 222+00 Alignment, STA 252+00 Alignment, STA 282+00 Alignment, STA 282+ | B-26 B-27 B-28 B-29 B-30 B-31 B-32 B-33 B-34 B-35 B-36 | Retained Cut Short Option: Sheet 2 of 4  North of Montague/Capitol Station, Retained Cut Short Option: Sheet 3 of 4  North of Montague/Capitol Station, Retained Cut Short Option: Sheet 4 of 4  North of Montague/Capitol Station, Aerial Long Option: Sheet 1 of 3  North of Montague/Capitol Station, Aerial Long Option: Sheet 2 of 3  North of Montague/Capitol Station, Aerial Long Option: Sheet 3 of 3  Capitol Avenue, BART Aerial Option: Sheet 1 of 1  North of Montague/Capitol Station, Aerial Short Option: Sheet 1 of 3  North of Montague/Capitol Station, Aerial Short Option: Sheet 2 of 3  North of Montague/Capitol Station, Aerial Short Option: Sheet 3 of 3  Proposed PE Alignment, STA 432+00 to 462+00  Proposed PE Alignment, STA 462+00 to 492+00 | B-39  TUNI B-41 B-42 B-43 B-44 B-45 B-46 B-47 | rems  Proposed PE Alignment, STA 552+00 to 562+00  rems  Proposed PE Alignment, 115 kV Electric Line Location Options: Sheet of 1  NEL  Proposed PE Alignment, 10% to 35% Comparison: Sheet 1 of 10  Proposed PE Alignment, 10% to 35% Comparison: Sheet 2 of 10  Proposed PE Alignment, 10% to 35% Comparison: Sheet 3 of 10  Proposed PE Alignment, 10% to 35% Comparison: Sheet 4 of 10  Proposed PE Alignment, 10% to 35% Comparison: Sheet 5 of 10  Proposed PE Alignment, 10% to 35% Comparison: Sheet 6 of 10  Proposed PE Alignment, 10% to 35% Comparison: Sheet 7 of 10  Proposed PE Alignment, 10% to 35% Comparison: Sheet 7 of 10  Proposed PE Alignment, 10% to 35% Comparison: Sheet 7 of 10  Proposed PE Alignment, 10% to 35% Comparison: Sheet 7 of 10 |