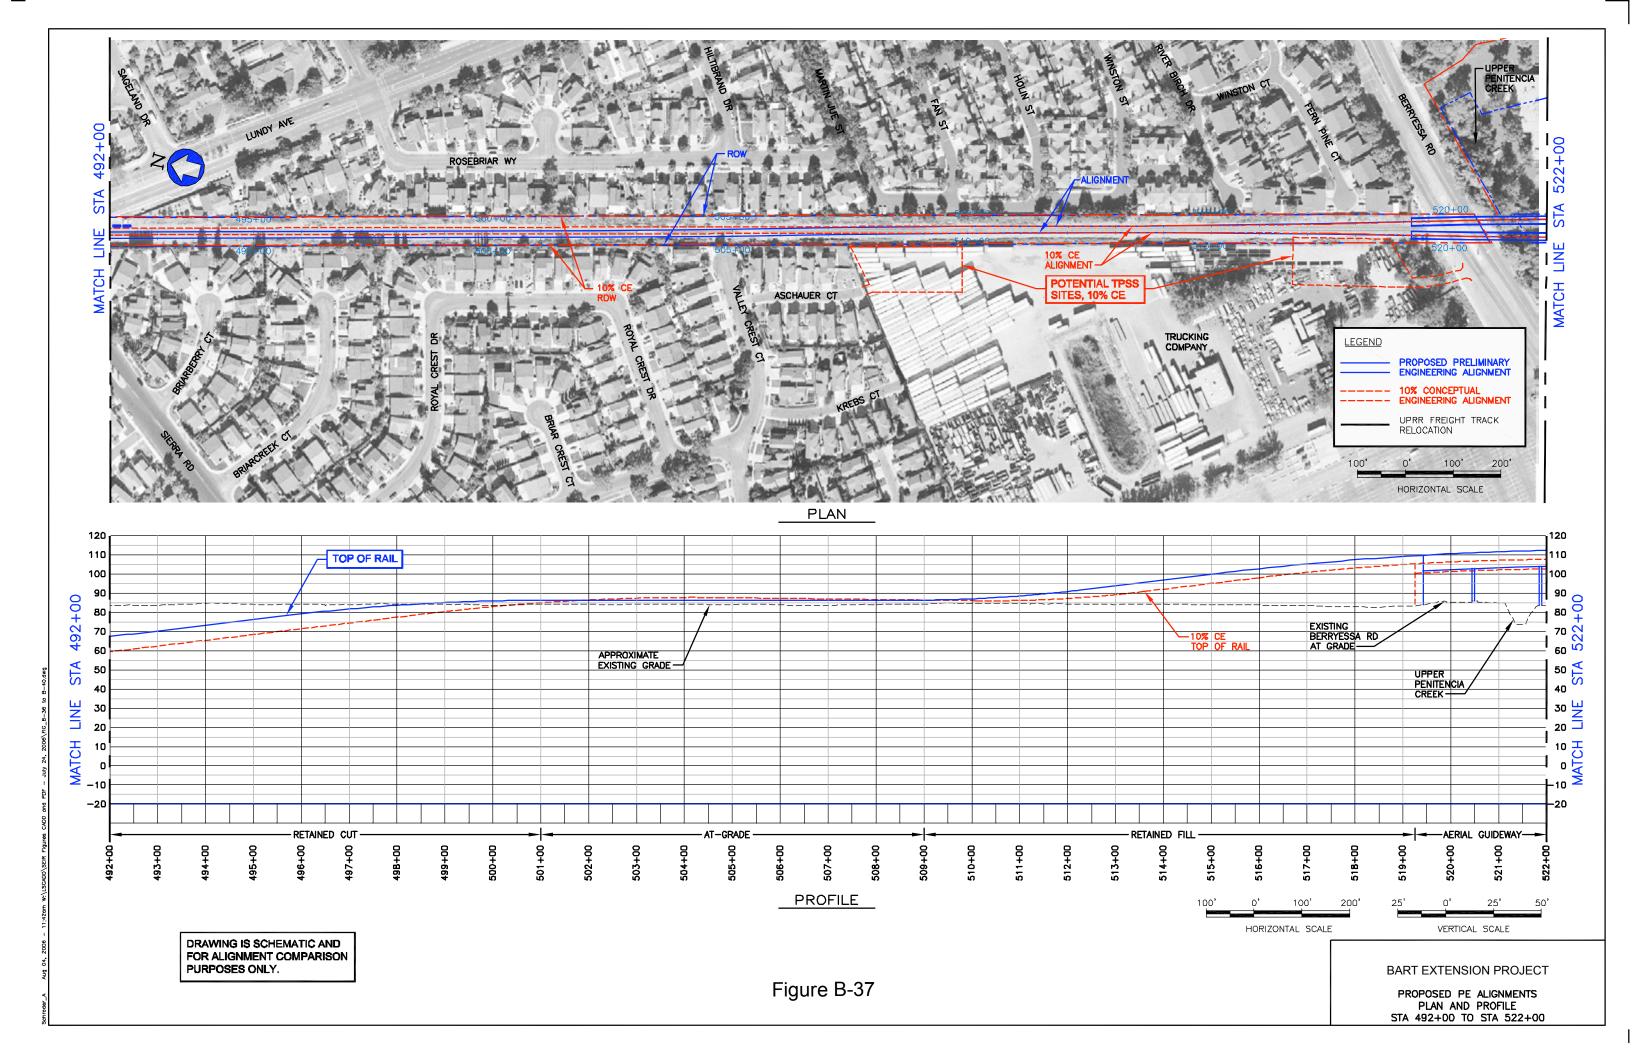

## APPENDIX B COMPARISON OF CONCEPTUAL ENGINEERING AND PRELIMINARY ENGINEERING – BART EXTENSION PROJECT PLANS AND PROFILES INDEX OF DRAWINGS

| B-1 INDEX OF DRAWINGS B-2 INDEX OF DRAWINGS B-1 INDEX OF DRAWINGS B-2 INDEX OF DRAWINGS B-2 INDEX OF DRAWINGS B-3 INDEX OF DRAWINGS B-3 East Warren Avenue, At Grade Option: Sheet 1 of 1 B-4 East Warren Avenue, At Grade Option: Sheet 2 of 2 B-5 East Warren Avenue, Aerial Coption: Sheet 1 of 1 B-6 East Warren Avenue, Aerial East Option: Sheet 2 of 3 B-7 East Warren Avenue, Aerial East Option: Sheet 2 of 3 B-8 East Warren Avenue, Aerial East Option: Sheet 3 of 3 B-8 Proposed PE Alignment, STA 252 of 10 B-18 Proposed PE Alignment, STA 282+00 to 312+00 B-20 North of Montague/Capitol Station, Aerial Long Option: Sheet 3 of | FIG<br>NO.                                        | TITLE                                                                                                                                                                                                                                                                                                                                                                                                                                                                                                                                                                                           | FIG<br>NO.                                                                                                                                                                                                                                                                                                                | TITLE                                                                                                                                                                                                                                                                                                                                                                                                                                                                                                                                                                                                                                                                                                                                                                                                                                                                                                                                                                                                                                                                                                                                                                                                                                                                                                                                                                                                                                                                                                                                                                                                                                                                                                                                                                                                                                                                                                                                                                                                                                                                                                                          | FIG<br>NO.                                             | TITLE                                                                                                                                                                                                                                                                                                                                                                                                                                                                                                                                                                                                                                                                                                                                                                        | FIG<br>NO.                                    | TITLE                                                                                                                                                                                                                                                                                                                                                                                                                                                                                                                                                                                                                                                                                                                                                                    |
|-------------------------------------------------------------------------------------------------------------------------------------------------------------------------------------------------------------------------------------------------------------------------------------------------------------------------------------------------------------------------------------------------------------------------------------------------------------------------------------------------------------------------------------------------------------------------------------------------------------------------------------------------------------------------------------------------------------------------------------------------------------------------------------------------------------------------------------------------------------------------------------------------------------------------------------------------------------------------------------------------------------------------------------------------------------------------------------------------------------------------------------------------------------------------------------------------------------------------------------------------------------------------------------------------------------------------------------------------------------------------------------------------------------------------------------------------------------------------------------------------------------------------------------------------------------------------------------------------------------------------------------------------------------------------------------------------------------------------------------------------------------------------------------------------------------------------------------------------------------------------------------------------------------------------------------------------------------------------------------------------------------------------------------------------------------------------------------------------------------------------------|---------------------------------------------------|-------------------------------------------------------------------------------------------------------------------------------------------------------------------------------------------------------------------------------------------------------------------------------------------------------------------------------------------------------------------------------------------------------------------------------------------------------------------------------------------------------------------------------------------------------------------------------------------------|---------------------------------------------------------------------------------------------------------------------------------------------------------------------------------------------------------------------------------------------------------------------------------------------------------------------------|--------------------------------------------------------------------------------------------------------------------------------------------------------------------------------------------------------------------------------------------------------------------------------------------------------------------------------------------------------------------------------------------------------------------------------------------------------------------------------------------------------------------------------------------------------------------------------------------------------------------------------------------------------------------------------------------------------------------------------------------------------------------------------------------------------------------------------------------------------------------------------------------------------------------------------------------------------------------------------------------------------------------------------------------------------------------------------------------------------------------------------------------------------------------------------------------------------------------------------------------------------------------------------------------------------------------------------------------------------------------------------------------------------------------------------------------------------------------------------------------------------------------------------------------------------------------------------------------------------------------------------------------------------------------------------------------------------------------------------------------------------------------------------------------------------------------------------------------------------------------------------------------------------------------------------------------------------------------------------------------------------------------------------------------------------------------------------------------------------------------------------|--------------------------------------------------------|------------------------------------------------------------------------------------------------------------------------------------------------------------------------------------------------------------------------------------------------------------------------------------------------------------------------------------------------------------------------------------------------------------------------------------------------------------------------------------------------------------------------------------------------------------------------------------------------------------------------------------------------------------------------------------------------------------------------------------------------------------------------------|-----------------------------------------------|--------------------------------------------------------------------------------------------------------------------------------------------------------------------------------------------------------------------------------------------------------------------------------------------------------------------------------------------------------------------------------------------------------------------------------------------------------------------------------------------------------------------------------------------------------------------------------------------------------------------------------------------------------------------------------------------------------------------------------------------------------------------------|
| b-10 Proposed PE Alignment, STA 132+00 to 162+00  B-11 Kato Road, Lowered Roadway: Sheet 1 of 1  B-23 Relocated Milpitas Wye Option: Sheet 1 of 2  B-24 North of Montague/Capitol Station, Retained Cut Short Option: Sheet 1 of 2  B-33 North of Montague/Capitol Station, Aerial Short Option: Sheet 2 of 3  B-34 North of Montague/Capitol Station, Aerial Short Option: Sheet 3 of 3  B-35 Proposed PE Alignment, STA 432+00  to 462+00  B-36 Proposed PE Alignment, STA 462+00  B-37 Proposed PE Alignment, 10% to 30  Comparison: Sheet 4 of 10  B-45 Proposed PE Alignment, 10% to 30  Comparison: Sheet 4 of 10  B-45 Proposed PE Alignment, 10% to 30  Comparison: Sheet 4 of 10  B-47 Proposed PE Alignment, 10% to 30  Comparison: Sheet 4 of 10  B-48 Proposed PE Alignment, 10% to 30  Comparison: Sheet 4 of 10  B-47 Proposed PE Alignment, 10% to 30  Comparison: Sheet 4 of 10  B-48 Proposed PE Alignment, 10% to 30  Comparison: Sheet 4 of 10  B-49 Proposed PE Alignment, 10% to 30  Comparison: Sheet 4 of 10  B-49 Proposed PE Alignment, 10% to 30  Comparison: Sheet 4 of 10  B-49 Proposed PE Alignment, 10% to 30  Comparison: Sheet 7 of 10                                                                                                                                                                                                                                                                                                                                                                                                                                                                                                                                                                                                                                                                                                                                                                                                                                                                                                                                                       | B-1 I I B-2 I I I I I I I I I I I I I I I I I I I | East Warren Avenue, At Grade Option: Sheet 1 of 2 East Warren Avenue, At Grade Option: Sheet 2 of 2 East Warren Avenue, Aerial Option: Sheet 1 of 1 East Warren Avenue, Aerial East Option: Sheet 1 of 3 East Warren Avenue, Aerial East Option: Sheet 1 of 3 East Warren Avenue, Aerial East Option: Sheet 2 of 3 East Warren Avenue, Aerial East Option: Sheet 3 of 3 Proposed PE Alignment, STA 102+00 to 132+00 Proposed PE Alignment, STA 132+00 to 162+00 Kato Road, Lowered Roadway: Sheet 1 of 1 Dixon Landing Road, Retained Cut Option: Sheet 1 of 2 Dixon Landing Road, Retained Cut | B-15 Dixon Landin Option, Lower 1  B-16 Proposed PE to 252+00  B-17 Proposed PE to 282+00  B-18 Proposed PE to 312+00  B-19 North of Morn Retained Cut 4  B-20 North of Morn Retained Cut 4  B-21 North of Morn Retained Cut 4  B-22 North of Morn Retained Cut 4  B-23 Relocated Mind 1 of 1  B-24 North of Morn North 1 | g Road, BART At Grade ered Roadway: Sheet 1 of Alignment, STA 222+00 Alignment, STA 252+00 Alignment, STA 282+00 Alignment, STA 282+ | B-26 B-27 B-28 B-29 B-30 B-31 B-32 B-33 B-34 B-35 B-36 | Retained Cut Short Option: Sheet 2 of 4  North of Montague/Capitol Station, Retained Cut Short Option: Sheet 3 of 4  North of Montague/Capitol Station, Retained Cut Short Option: Sheet 4 of 4  North of Montague/Capitol Station, Aerial Long Option: Sheet 1 of 3  North of Montague/Capitol Station, Aerial Long Option: Sheet 2 of 3  North of Montague/Capitol Station, Aerial Long Option: Sheet 3 of 3  Capitol Avenue, BART Aerial Option: Sheet 1 of 1  North of Montague/Capitol Station, Aerial Short Option: Sheet 1 of 3  North of Montague/Capitol Station, Aerial Short Option: Sheet 2 of 3  North of Montague/Capitol Station, Aerial Short Option: Sheet 3 of 3  Proposed PE Alignment, STA 432+00 to 462+00  Proposed PE Alignment, STA 462+00 to 492+00 | B-39  TUNI B-41 B-42 B-43 B-44 B-45 B-46 B-47 | rems  Proposed PE Alignment, STA 552+00 to 562+00  rems  Proposed PE Alignment, 115 kV Electric Line Location Options: Sheet of 1  NEL  Proposed PE Alignment, 10% to 35% Comparison: Sheet 1 of 10  Proposed PE Alignment, 10% to 35% Comparison: Sheet 2 of 10  Proposed PE Alignment, 10% to 35% Comparison: Sheet 3 of 10  Proposed PE Alignment, 10% to 35% Comparison: Sheet 4 of 10  Proposed PE Alignment, 10% to 35% Comparison: Sheet 5 of 10  Proposed PE Alignment, 10% to 35% Comparison: Sheet 6 of 10  Proposed PE Alignment, 10% to 35% Comparison: Sheet 7 of 10  Proposed PE Alignment, 10% to 35% Comparison: Sheet 7 of 10  Proposed PE Alignment, 10% to 35% Comparison: Sheet 7 of 10  Proposed PE Alignment, 10% to 35% Comparison: Sheet 7 of 10 |