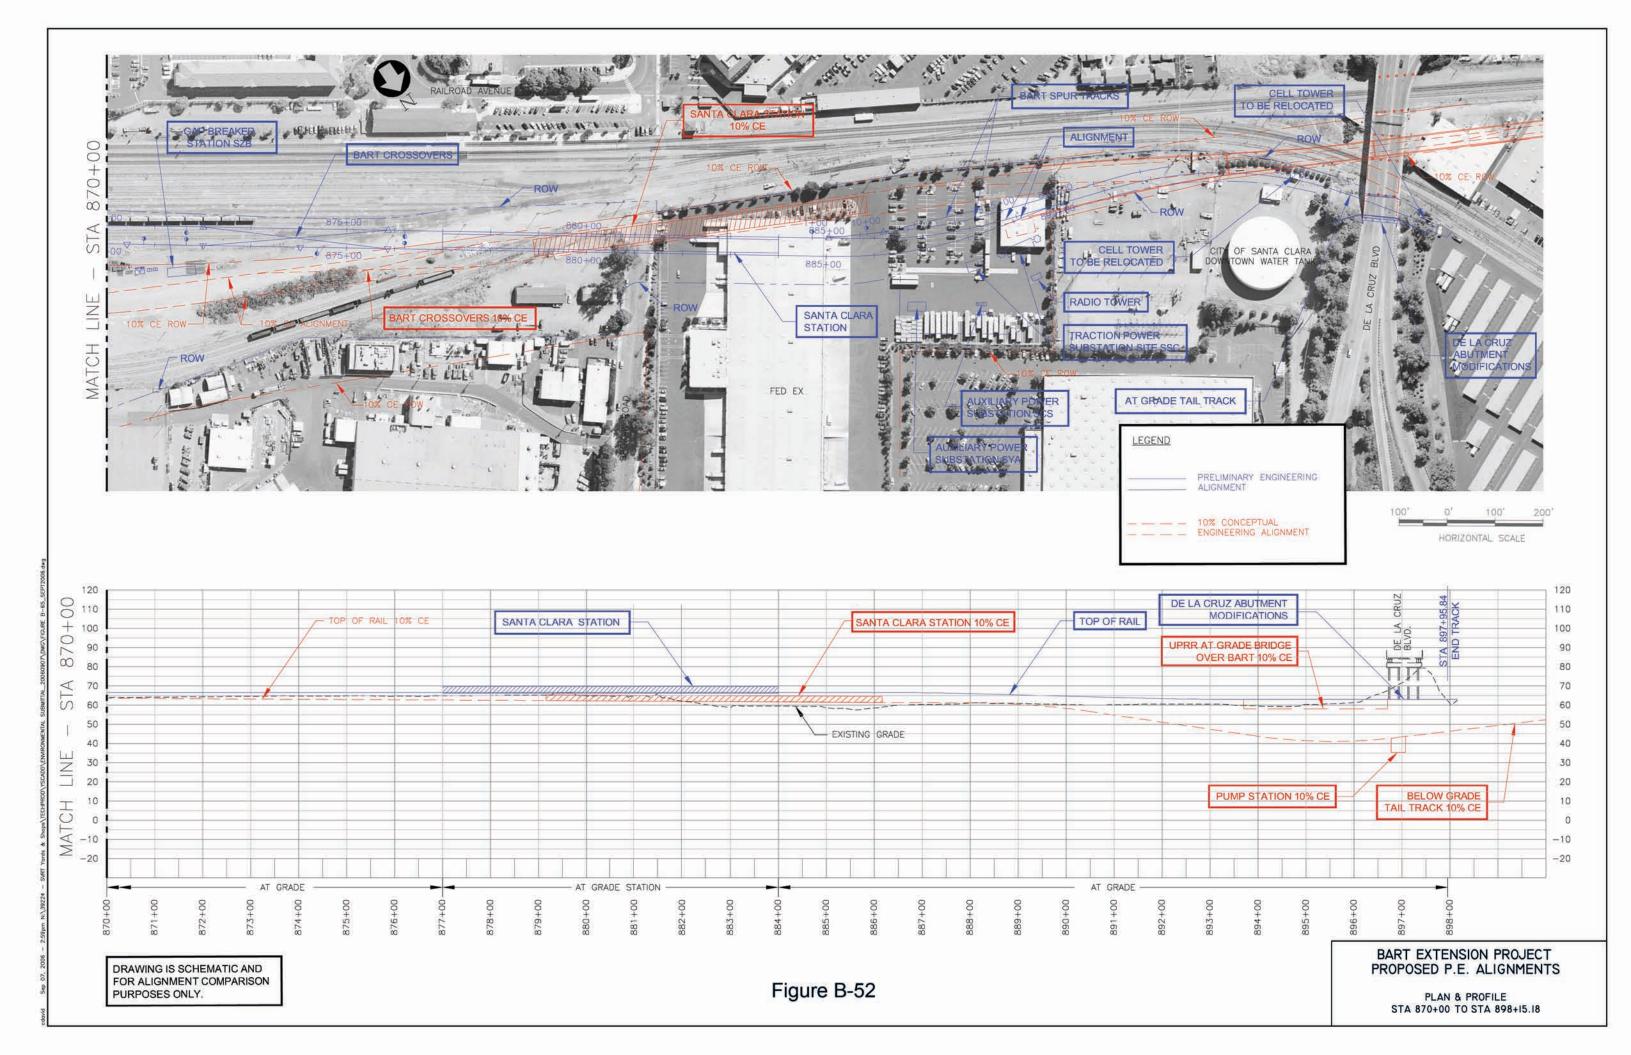

## YARD & SHOPS

- B-51 Proposed P.E. Alignment, STA 840+99.70 to 870+00
- B-52 Proposed P.E. Alignment, STA 870+00 to 898+15.18
- B-53 Proposed P.E. Alignment, BART Maintenance Facility Layout Comparison: Sheet 1 of 2
- B-54 Proposed P.E. Alignment, BART Maintenance Facility Layout Comparison: Sheet 2 of 2