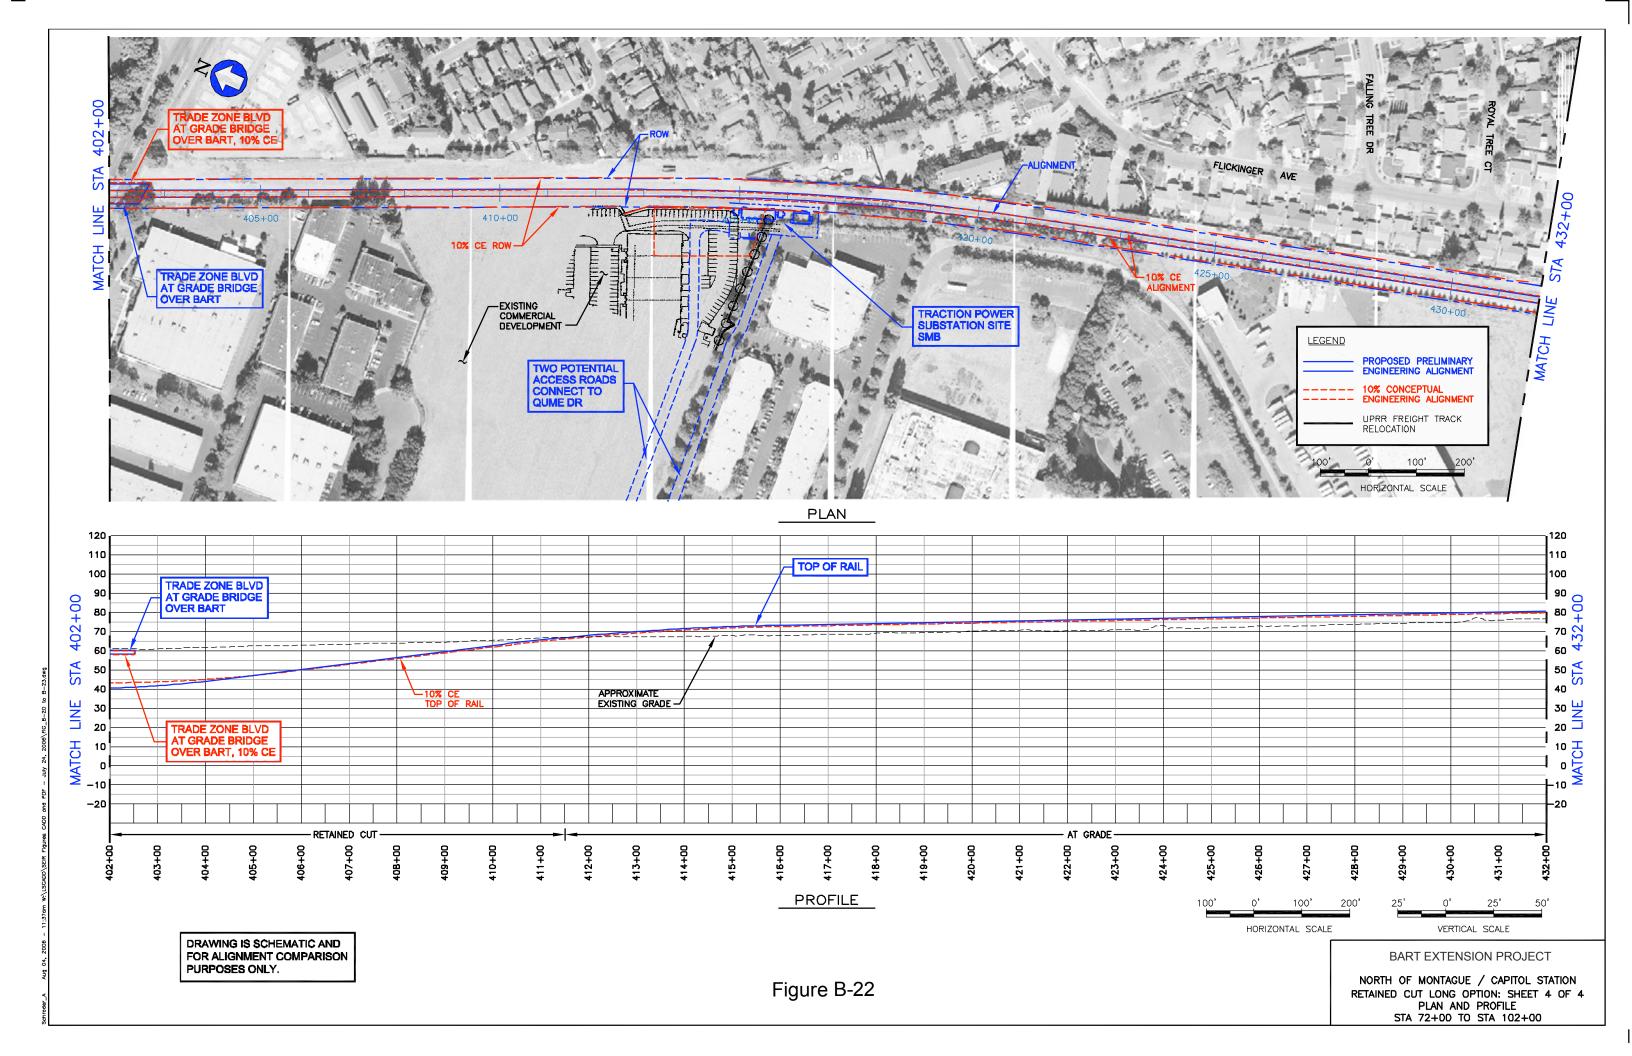

## APPENDIX B COMPARISON OF CONCEPTUAL ENGINEERING AND PRELIMINARY ENGINEERING – BART EXTENSION PROJECT PLANS AND PROFILES INDEX OF DRAWINGS

| B-1 INDEX OF DRAWINGS B-2 INDEX OF DRAWINGS B-1 INDEX OF DRAWINGS B-2 INDEX OF DRAWINGS B-2 INDEX OF DRAWINGS B-3 INDEX OF DRAWINGS B-3 East Warren Avenue, At Grade Option: Sheet 1 of 1 B-4 East Warren Avenue, At Grade Option: Sheet 2 of 2 B-5 East Warren Avenue, Aerial Coption: Sheet 1 of 1 B-6 East Warren Avenue, Aerial East Option: Sheet 2 of 3 B-7 East Warren Avenue, Aerial East Option: Sheet 2 of 3 B-8 East Warren Avenue, Aerial East Option: Sheet 3 of 3 B-8 Proposed PE Alignment, STA 252 of 10 B-18 Proposed PE Alignment, STA 282+00 to 312+00 B-20 North of Montague/Capitol Station, Aerial Long Option: Sheet 3 of | FIG<br>NO.                                        | TITLE                                                                                                                                                                                                                                                                                                                                                                                                                                                                                                                                                                                           | FIG<br>NO.                                                                                                                                                                                                                                                                                                                | TITLE                                                                                                                                                                                                                                                                                                                                                                                                                                                                                                                                                                                                                                                                                                                                                                                                                                                                                                                                                                                                                                                                                                                                                                                                                                                                                                                                                                                                                                                                                                                                                                                                                                                                                                                                                                                                                                                                                                                                                                                                                                                                                                                          | FIG<br>NO.                                             | TITLE                                                                                                                                                                                                                                                                                                                                                                                                                                                                                                                                                                                                                                                                                                                                                                        | FIG<br>NO.                                    | TITLE                                                                                                                                                                                                                                                                                                                                                                                                                                                                                                                                                                                                                                                                                                                                                                    |
|-------------------------------------------------------------------------------------------------------------------------------------------------------------------------------------------------------------------------------------------------------------------------------------------------------------------------------------------------------------------------------------------------------------------------------------------------------------------------------------------------------------------------------------------------------------------------------------------------------------------------------------------------------------------------------------------------------------------------------------------------------------------------------------------------------------------------------------------------------------------------------------------------------------------------------------------------------------------------------------------------------------------------------------------------------------------------------------------------------------------------------------------------------------------------------------------------------------------------------------------------------------------------------------------------------------------------------------------------------------------------------------------------------------------------------------------------------------------------------------------------------------------------------------------------------------------------------------------------------------------------------------------------------------------------------------------------------------------------------------------------------------------------------------------------------------------------------------------------------------------------------------------------------------------------------------------------------------------------------------------------------------------------------------------------------------------------------------------------------------------------------|---------------------------------------------------|-------------------------------------------------------------------------------------------------------------------------------------------------------------------------------------------------------------------------------------------------------------------------------------------------------------------------------------------------------------------------------------------------------------------------------------------------------------------------------------------------------------------------------------------------------------------------------------------------|---------------------------------------------------------------------------------------------------------------------------------------------------------------------------------------------------------------------------------------------------------------------------------------------------------------------------|--------------------------------------------------------------------------------------------------------------------------------------------------------------------------------------------------------------------------------------------------------------------------------------------------------------------------------------------------------------------------------------------------------------------------------------------------------------------------------------------------------------------------------------------------------------------------------------------------------------------------------------------------------------------------------------------------------------------------------------------------------------------------------------------------------------------------------------------------------------------------------------------------------------------------------------------------------------------------------------------------------------------------------------------------------------------------------------------------------------------------------------------------------------------------------------------------------------------------------------------------------------------------------------------------------------------------------------------------------------------------------------------------------------------------------------------------------------------------------------------------------------------------------------------------------------------------------------------------------------------------------------------------------------------------------------------------------------------------------------------------------------------------------------------------------------------------------------------------------------------------------------------------------------------------------------------------------------------------------------------------------------------------------------------------------------------------------------------------------------------------------|--------------------------------------------------------|------------------------------------------------------------------------------------------------------------------------------------------------------------------------------------------------------------------------------------------------------------------------------------------------------------------------------------------------------------------------------------------------------------------------------------------------------------------------------------------------------------------------------------------------------------------------------------------------------------------------------------------------------------------------------------------------------------------------------------------------------------------------------|-----------------------------------------------|--------------------------------------------------------------------------------------------------------------------------------------------------------------------------------------------------------------------------------------------------------------------------------------------------------------------------------------------------------------------------------------------------------------------------------------------------------------------------------------------------------------------------------------------------------------------------------------------------------------------------------------------------------------------------------------------------------------------------------------------------------------------------|
| b-10 Proposed PE Alignment, STA 132+00 to 162+00  B-11 Kato Road, Lowered Roadway: Sheet 1 of 1  B-23 Relocated Milpitas Wye Option: Sheet 1 of 2  B-24 North of Montague/Capitol Station, Retained Cut Short Option: Sheet 1 of 2  B-33 North of Montague/Capitol Station, Aerial Short Option: Sheet 2 of 3  B-34 North of Montague/Capitol Station, Aerial Short Option: Sheet 3 of 3  B-35 Proposed PE Alignment, STA 432+00  to 462+00  B-36 Proposed PE Alignment, STA 462+00  B-37 Proposed PE Alignment, 10% to 30  Comparison: Sheet 4 of 10  B-45 Proposed PE Alignment, 10% to 30  Comparison: Sheet 4 of 10  B-45 Proposed PE Alignment, 10% to 30  Comparison: Sheet 4 of 10  B-47 Proposed PE Alignment, 10% to 30  Comparison: Sheet 4 of 10  B-48 Proposed PE Alignment, 10% to 30  Comparison: Sheet 4 of 10  B-47 Proposed PE Alignment, 10% to 30  Comparison: Sheet 4 of 10  B-48 Proposed PE Alignment, 10% to 30  Comparison: Sheet 4 of 10  B-49 Proposed PE Alignment, 10% to 30  Comparison: Sheet 4 of 10  B-49 Proposed PE Alignment, 10% to 30  Comparison: Sheet 4 of 10  B-49 Proposed PE Alignment, 10% to 30  Comparison: Sheet 7 of 10                                                                                                                                                                                                                                                                                                                                                                                                                                                                                                                                                                                                                                                                                                                                                                                                                                                                                                                                                       | B-1 I I B-2 I I I I I I I I I I I I I I I I I I I | East Warren Avenue, At Grade Option: Sheet 1 of 2 East Warren Avenue, At Grade Option: Sheet 2 of 2 East Warren Avenue, Aerial Option: Sheet 1 of 1 East Warren Avenue, Aerial East Option: Sheet 1 of 3 East Warren Avenue, Aerial East Option: Sheet 1 of 3 East Warren Avenue, Aerial East Option: Sheet 2 of 3 East Warren Avenue, Aerial East Option: Sheet 3 of 3 Proposed PE Alignment, STA 102+00 to 132+00 Proposed PE Alignment, STA 132+00 to 162+00 Kato Road, Lowered Roadway: Sheet 1 of 1 Dixon Landing Road, Retained Cut Option: Sheet 1 of 2 Dixon Landing Road, Retained Cut | B-15 Dixon Landin Option, Lower 1  B-16 Proposed PE to 252+00  B-17 Proposed PE to 282+00  B-18 Proposed PE to 312+00  B-19 North of Morn Retained Cut 4  B-20 North of Morn Retained Cut 4  B-21 North of Morn Retained Cut 4  B-22 North of Morn Retained Cut 4  B-23 Relocated Mind 1 of 1  B-24 North of Morn North 1 | g Road, BART At Grade ered Roadway: Sheet 1 of Alignment, STA 222+00 Alignment, STA 252+00 Alignment, STA 282+00 Alignment, STA 282+ | B-26 B-27 B-28 B-29 B-30 B-31 B-32 B-33 B-34 B-35 B-36 | Retained Cut Short Option: Sheet 2 of 4  North of Montague/Capitol Station, Retained Cut Short Option: Sheet 3 of 4  North of Montague/Capitol Station, Retained Cut Short Option: Sheet 4 of 4  North of Montague/Capitol Station, Aerial Long Option: Sheet 1 of 3  North of Montague/Capitol Station, Aerial Long Option: Sheet 2 of 3  North of Montague/Capitol Station, Aerial Long Option: Sheet 3 of 3  Capitol Avenue, BART Aerial Option: Sheet 1 of 1  North of Montague/Capitol Station, Aerial Short Option: Sheet 1 of 3  North of Montague/Capitol Station, Aerial Short Option: Sheet 2 of 3  North of Montague/Capitol Station, Aerial Short Option: Sheet 3 of 3  Proposed PE Alignment, STA 432+00 to 462+00  Proposed PE Alignment, STA 462+00 to 492+00 | B-39  TUNI B-41 B-42 B-43 B-44 B-45 B-46 B-47 | rems  Proposed PE Alignment, STA 552+00 to 562+00  rems  Proposed PE Alignment, 115 kV Electric Line Location Options: Sheet of 1  NEL  Proposed PE Alignment, 10% to 35% Comparison: Sheet 1 of 10  Proposed PE Alignment, 10% to 35% Comparison: Sheet 2 of 10  Proposed PE Alignment, 10% to 35% Comparison: Sheet 3 of 10  Proposed PE Alignment, 10% to 35% Comparison: Sheet 4 of 10  Proposed PE Alignment, 10% to 35% Comparison: Sheet 5 of 10  Proposed PE Alignment, 10% to 35% Comparison: Sheet 6 of 10  Proposed PE Alignment, 10% to 35% Comparison: Sheet 7 of 10  Proposed PE Alignment, 10% to 35% Comparison: Sheet 7 of 10  Proposed PE Alignment, 10% to 35% Comparison: Sheet 7 of 10  Proposed PE Alignment, 10% to 35% Comparison: Sheet 7 of 10 |