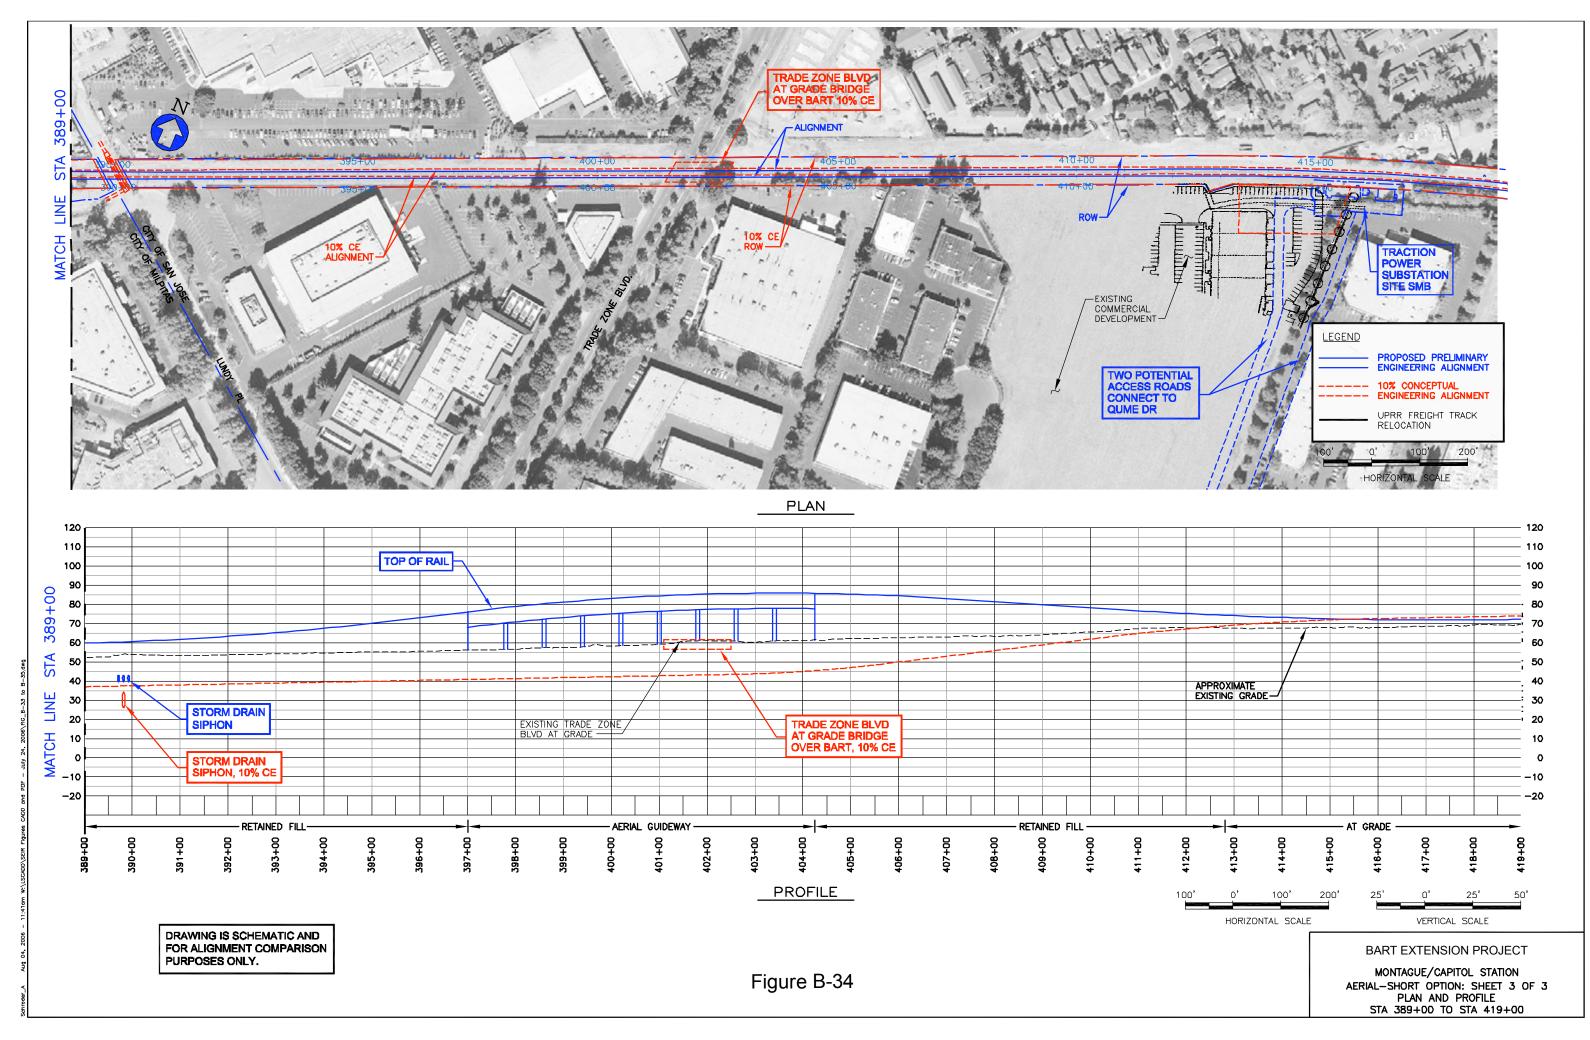

## APPENDIX B COMPARISON OF CONCEPTUAL ENGINEERING AND PRELIMINARY ENGINEERING – BART EXTENSION PROJECT PLANS AND PROFILES INDEX OF DRAWINGS

| B-1 INDEX OF DRAWINGS B-2 INDEX OF DRAWINGS B-1 INDEX OF DRAWINGS B-2 INDEX OF DRAWINGS B-2 INDEX OF DRAWINGS B-3 INDEX OF DRAWINGS B-3 East Warren Avenue, At Grade Option: Sheet 1 of 1 B-4 East Warren Avenue, At Grade Option: Sheet 2 of 2 B-5 East Warren Avenue, Aerial Coption: Sheet 1 of 1 B-6 East Warren Avenue, Aerial East Option: Sheet 2 of 3 B-7 East Warren Avenue, Aerial East Option: Sheet 2 of 3 B-8 East Warren Avenue, Aerial East Option: Sheet 3 of 3 B-8 Proposed PE Alignment, STA 252 of 10 B-18 Proposed PE Alignment, STA 282+00 to 312+00 B-20 North of Montague/Capitol Station, Aerial Long Option: Sheet 3 of | FIG<br>NO.                                        | TITLE                                                                                                                                                                                                                                                                                                                                                                                                                                                                                                                                                                                           | FIG<br>NO.                                                                                                                                                                                                                                                                                                                | TITLE                                                                                                                                                                                                                                                                                                                                                                                                                                                                                                                                                                                                                                                                                                                                                                                                                                                                                                                                                                                                                                                                                                                                                                                                                                                                                                                                                                                                                                                                                                                                                                                                                                                                                                                                                                                                                                                                                                                                                                                                                                                                                                                          | FIG<br>NO.                                             | TITLE                                                                                                                                                                                                                                                                                                                                                                                                                                                                                                                                                                                                                                                                                                                                                                        | FIG<br>NO.                                    | TITLE                                                                                                                                                                                                                                                                                                                                                                                                                                                                                                                                                                                                                                                                                                                                                                    |
|-------------------------------------------------------------------------------------------------------------------------------------------------------------------------------------------------------------------------------------------------------------------------------------------------------------------------------------------------------------------------------------------------------------------------------------------------------------------------------------------------------------------------------------------------------------------------------------------------------------------------------------------------------------------------------------------------------------------------------------------------------------------------------------------------------------------------------------------------------------------------------------------------------------------------------------------------------------------------------------------------------------------------------------------------------------------------------------------------------------------------------------------------------------------------------------------------------------------------------------------------------------------------------------------------------------------------------------------------------------------------------------------------------------------------------------------------------------------------------------------------------------------------------------------------------------------------------------------------------------------------------------------------------------------------------------------------------------------------------------------------------------------------------------------------------------------------------------------------------------------------------------------------------------------------------------------------------------------------------------------------------------------------------------------------------------------------------------------------------------------------------|---------------------------------------------------|-------------------------------------------------------------------------------------------------------------------------------------------------------------------------------------------------------------------------------------------------------------------------------------------------------------------------------------------------------------------------------------------------------------------------------------------------------------------------------------------------------------------------------------------------------------------------------------------------|---------------------------------------------------------------------------------------------------------------------------------------------------------------------------------------------------------------------------------------------------------------------------------------------------------------------------|--------------------------------------------------------------------------------------------------------------------------------------------------------------------------------------------------------------------------------------------------------------------------------------------------------------------------------------------------------------------------------------------------------------------------------------------------------------------------------------------------------------------------------------------------------------------------------------------------------------------------------------------------------------------------------------------------------------------------------------------------------------------------------------------------------------------------------------------------------------------------------------------------------------------------------------------------------------------------------------------------------------------------------------------------------------------------------------------------------------------------------------------------------------------------------------------------------------------------------------------------------------------------------------------------------------------------------------------------------------------------------------------------------------------------------------------------------------------------------------------------------------------------------------------------------------------------------------------------------------------------------------------------------------------------------------------------------------------------------------------------------------------------------------------------------------------------------------------------------------------------------------------------------------------------------------------------------------------------------------------------------------------------------------------------------------------------------------------------------------------------------|--------------------------------------------------------|------------------------------------------------------------------------------------------------------------------------------------------------------------------------------------------------------------------------------------------------------------------------------------------------------------------------------------------------------------------------------------------------------------------------------------------------------------------------------------------------------------------------------------------------------------------------------------------------------------------------------------------------------------------------------------------------------------------------------------------------------------------------------|-----------------------------------------------|--------------------------------------------------------------------------------------------------------------------------------------------------------------------------------------------------------------------------------------------------------------------------------------------------------------------------------------------------------------------------------------------------------------------------------------------------------------------------------------------------------------------------------------------------------------------------------------------------------------------------------------------------------------------------------------------------------------------------------------------------------------------------|
| b-10 Proposed PE Alignment, STA 132+00 to 162+00  B-11 Kato Road, Lowered Roadway: Sheet 1 of 1  B-23 Relocated Milpitas Wye Option: Sheet 1 of 2  B-24 North of Montague/Capitol Station, Retained Cut Short Option: Sheet 1 of 2  B-33 North of Montague/Capitol Station, Aerial Short Option: Sheet 2 of 3  B-34 North of Montague/Capitol Station, Aerial Short Option: Sheet 3 of 3  B-35 Proposed PE Alignment, STA 432+00  to 462+00  B-36 Proposed PE Alignment, STA 462+00  B-37 Proposed PE Alignment, 10% to 30  Comparison: Sheet 4 of 10  B-45 Proposed PE Alignment, 10% to 30  Comparison: Sheet 4 of 10  B-45 Proposed PE Alignment, 10% to 30  Comparison: Sheet 4 of 10  B-47 Proposed PE Alignment, 10% to 30  Comparison: Sheet 4 of 10  B-48 Proposed PE Alignment, 10% to 30  Comparison: Sheet 4 of 10  B-47 Proposed PE Alignment, 10% to 30  Comparison: Sheet 4 of 10  B-48 Proposed PE Alignment, 10% to 30  Comparison: Sheet 4 of 10  B-49 Proposed PE Alignment, 10% to 30  Comparison: Sheet 4 of 10  B-49 Proposed PE Alignment, 10% to 30  Comparison: Sheet 4 of 10  B-49 Proposed PE Alignment, 10% to 30  Comparison: Sheet 7 of 10                                                                                                                                                                                                                                                                                                                                                                                                                                                                                                                                                                                                                                                                                                                                                                                                                                                                                                                                                       | B-1 I I B-2 I I I I I I I I I I I I I I I I I I I | East Warren Avenue, At Grade Option: Sheet 1 of 2 East Warren Avenue, At Grade Option: Sheet 2 of 2 East Warren Avenue, Aerial Option: Sheet 1 of 1 East Warren Avenue, Aerial East Option: Sheet 1 of 3 East Warren Avenue, Aerial East Option: Sheet 1 of 3 East Warren Avenue, Aerial East Option: Sheet 2 of 3 East Warren Avenue, Aerial East Option: Sheet 3 of 3 Proposed PE Alignment, STA 102+00 to 132+00 Proposed PE Alignment, STA 132+00 to 162+00 Kato Road, Lowered Roadway: Sheet 1 of 1 Dixon Landing Road, Retained Cut Option: Sheet 1 of 2 Dixon Landing Road, Retained Cut | B-15 Dixon Landin Option, Lower 1  B-16 Proposed PE to 252+00  B-17 Proposed PE to 282+00  B-18 Proposed PE to 312+00  B-19 North of Morn Retained Cut 4  B-20 North of Morn Retained Cut 4  B-21 North of Morn Retained Cut 4  B-22 North of Morn Retained Cut 4  B-23 Relocated Mind 1 of 1  B-24 North of Morn North 1 | g Road, BART At Grade ered Roadway: Sheet 1 of Alignment, STA 222+00 Alignment, STA 252+00 Alignment, STA 282+00 Alignment, STA 282+ | B-26 B-27 B-28 B-29 B-30 B-31 B-32 B-33 B-34 B-35 B-36 | Retained Cut Short Option: Sheet 2 of 4  North of Montague/Capitol Station, Retained Cut Short Option: Sheet 3 of 4  North of Montague/Capitol Station, Retained Cut Short Option: Sheet 4 of 4  North of Montague/Capitol Station, Aerial Long Option: Sheet 1 of 3  North of Montague/Capitol Station, Aerial Long Option: Sheet 2 of 3  North of Montague/Capitol Station, Aerial Long Option: Sheet 3 of 3  Capitol Avenue, BART Aerial Option: Sheet 1 of 1  North of Montague/Capitol Station, Aerial Short Option: Sheet 1 of 3  North of Montague/Capitol Station, Aerial Short Option: Sheet 2 of 3  North of Montague/Capitol Station, Aerial Short Option: Sheet 3 of 3  Proposed PE Alignment, STA 432+00 to 462+00  Proposed PE Alignment, STA 462+00 to 492+00 | B-39  TUNI B-41 B-42 B-43 B-44 B-45 B-46 B-47 | rems  Proposed PE Alignment, STA 552+00 to 562+00  rems  Proposed PE Alignment, 115 kV Electric Line Location Options: Sheet of 1  NEL  Proposed PE Alignment, 10% to 35% Comparison: Sheet 1 of 10  Proposed PE Alignment, 10% to 35% Comparison: Sheet 2 of 10  Proposed PE Alignment, 10% to 35% Comparison: Sheet 3 of 10  Proposed PE Alignment, 10% to 35% Comparison: Sheet 4 of 10  Proposed PE Alignment, 10% to 35% Comparison: Sheet 5 of 10  Proposed PE Alignment, 10% to 35% Comparison: Sheet 6 of 10  Proposed PE Alignment, 10% to 35% Comparison: Sheet 7 of 10  Proposed PE Alignment, 10% to 35% Comparison: Sheet 7 of 10  Proposed PE Alignment, 10% to 35% Comparison: Sheet 7 of 10  Proposed PE Alignment, 10% to 35% Comparison: Sheet 7 of 10 |