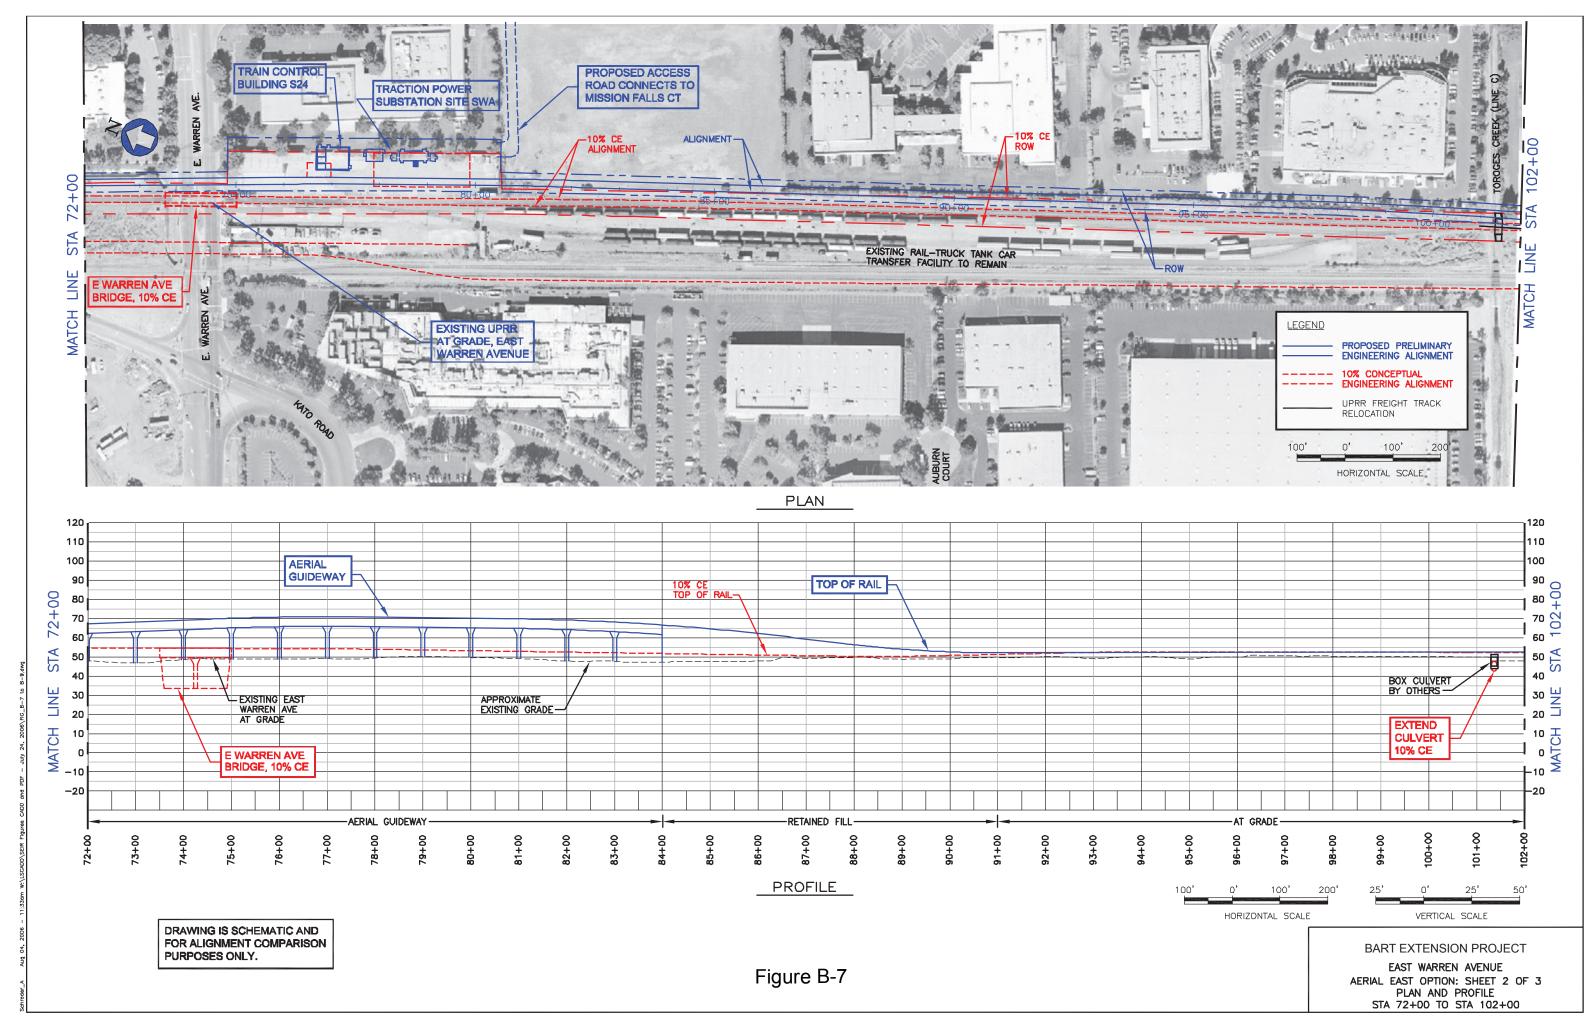

## APPENDIX B COMPARISON OF CONCEPTUAL ENGINEERING AND PRELIMINARY ENGINEERING – BART EXTENSION PROJECT PLANS AND PROFILES INDEX OF DRAWINGS

| B-1 INDEX OF DRAWINGS B-2 INDEX OF DRAWINGS B-1 INDEX OF DRAWINGS B-2 INDEX OF DRAWINGS B-2 INDEX OF DRAWINGS B-3 INDEX OF DRAWINGS B-3 East Warren Avenue, At Grade Option: Sheet 1 of 1 B-4 East Warren Avenue, At Grade Option: Sheet 2 of 2 B-5 East Warren Avenue, Aerial Coption: Sheet 1 of 1 B-6 East Warren Avenue, Aerial East Option: Sheet 2 of 3 B-7 East Warren Avenue, Aerial East Option: Sheet 2 of 3 B-8 East Warren Avenue, Aerial East Option: Sheet 3 of 3 B-8 Proposed PE Alignment, STA 252 of 10 B-18 Proposed PE Alignment, STA 282+00 to 312+00 B-20 North of Montague/Capitol Station, Aerial Long Option: Sheet 3 of | FIG<br>NO.                                        | TITLE                                                                                                                                                                                                                                                                                                                                                                                                                                                                                                                                                                                           | FIG<br>NO.                                                                                                                                                                                                                                                                                                                | TITLE                                                                                                                                                                                                                                                                                                                                                                                                                                                                                                                                                                                                                                                                                                                                                                                                                                                                                                                                                                                                                                                                                                                                                                                                                                                                                                                                                                                                                                                                                                                                                                                                                                                                                                                                                                                                                                                                                                                                                                                                                                                                                                                          | FIG<br>NO.                                             | TITLE                                                                                                                                                                                                                                                                                                                                                                                                                                                                                                                                                                                                                                                                                                                                                                        | FIG<br>NO.                                    | TITLE                                                                                                                                                                                                                                                                                                                                                                                                                                                                                                                                                                                                                                                                                                                                                                    |
|-------------------------------------------------------------------------------------------------------------------------------------------------------------------------------------------------------------------------------------------------------------------------------------------------------------------------------------------------------------------------------------------------------------------------------------------------------------------------------------------------------------------------------------------------------------------------------------------------------------------------------------------------------------------------------------------------------------------------------------------------------------------------------------------------------------------------------------------------------------------------------------------------------------------------------------------------------------------------------------------------------------------------------------------------------------------------------------------------------------------------------------------------------------------------------------------------------------------------------------------------------------------------------------------------------------------------------------------------------------------------------------------------------------------------------------------------------------------------------------------------------------------------------------------------------------------------------------------------------------------------------------------------------------------------------------------------------------------------------------------------------------------------------------------------------------------------------------------------------------------------------------------------------------------------------------------------------------------------------------------------------------------------------------------------------------------------------------------------------------------------------|---------------------------------------------------|-------------------------------------------------------------------------------------------------------------------------------------------------------------------------------------------------------------------------------------------------------------------------------------------------------------------------------------------------------------------------------------------------------------------------------------------------------------------------------------------------------------------------------------------------------------------------------------------------|---------------------------------------------------------------------------------------------------------------------------------------------------------------------------------------------------------------------------------------------------------------------------------------------------------------------------|--------------------------------------------------------------------------------------------------------------------------------------------------------------------------------------------------------------------------------------------------------------------------------------------------------------------------------------------------------------------------------------------------------------------------------------------------------------------------------------------------------------------------------------------------------------------------------------------------------------------------------------------------------------------------------------------------------------------------------------------------------------------------------------------------------------------------------------------------------------------------------------------------------------------------------------------------------------------------------------------------------------------------------------------------------------------------------------------------------------------------------------------------------------------------------------------------------------------------------------------------------------------------------------------------------------------------------------------------------------------------------------------------------------------------------------------------------------------------------------------------------------------------------------------------------------------------------------------------------------------------------------------------------------------------------------------------------------------------------------------------------------------------------------------------------------------------------------------------------------------------------------------------------------------------------------------------------------------------------------------------------------------------------------------------------------------------------------------------------------------------------|--------------------------------------------------------|------------------------------------------------------------------------------------------------------------------------------------------------------------------------------------------------------------------------------------------------------------------------------------------------------------------------------------------------------------------------------------------------------------------------------------------------------------------------------------------------------------------------------------------------------------------------------------------------------------------------------------------------------------------------------------------------------------------------------------------------------------------------------|-----------------------------------------------|--------------------------------------------------------------------------------------------------------------------------------------------------------------------------------------------------------------------------------------------------------------------------------------------------------------------------------------------------------------------------------------------------------------------------------------------------------------------------------------------------------------------------------------------------------------------------------------------------------------------------------------------------------------------------------------------------------------------------------------------------------------------------|
| b-10 Proposed PE Alignment, STA 132+00 to 162+00  B-11 Kato Road, Lowered Roadway: Sheet 1 of 1  B-23 Relocated Milpitas Wye Option: Sheet 1 of 2  B-24 North of Montague/Capitol Station, Retained Cut Short Option: Sheet 1 of 2  B-33 North of Montague/Capitol Station, Aerial Short Option: Sheet 2 of 3  B-34 North of Montague/Capitol Station, Aerial Short Option: Sheet 3 of 3  B-35 Proposed PE Alignment, STA 432+00  to 462+00  B-36 Proposed PE Alignment, STA 462+00  B-37 Proposed PE Alignment, 10% to 30  Comparison: Sheet 4 of 10  B-45 Proposed PE Alignment, 10% to 30  Comparison: Sheet 4 of 10  B-45 Proposed PE Alignment, 10% to 30  Comparison: Sheet 4 of 10  B-47 Proposed PE Alignment, 10% to 30  Comparison: Sheet 4 of 10  B-48 Proposed PE Alignment, 10% to 30  Comparison: Sheet 4 of 10  B-47 Proposed PE Alignment, 10% to 30  Comparison: Sheet 4 of 10  B-48 Proposed PE Alignment, 10% to 30  Comparison: Sheet 4 of 10  B-49 Proposed PE Alignment, 10% to 30  Comparison: Sheet 4 of 10  B-49 Proposed PE Alignment, 10% to 30  Comparison: Sheet 4 of 10  B-49 Proposed PE Alignment, 10% to 30  Comparison: Sheet 7 of 10                                                                                                                                                                                                                                                                                                                                                                                                                                                                                                                                                                                                                                                                                                                                                                                                                                                                                                                                                       | B-1 I I B-2 I I I I I I I I I I I I I I I I I I I | East Warren Avenue, At Grade Option: Sheet 1 of 2 East Warren Avenue, At Grade Option: Sheet 2 of 2 East Warren Avenue, Aerial Option: Sheet 1 of 1 East Warren Avenue, Aerial East Option: Sheet 1 of 3 East Warren Avenue, Aerial East Option: Sheet 1 of 3 East Warren Avenue, Aerial East Option: Sheet 2 of 3 East Warren Avenue, Aerial East Option: Sheet 3 of 3 Proposed PE Alignment, STA 102+00 to 132+00 Proposed PE Alignment, STA 132+00 to 162+00 Kato Road, Lowered Roadway: Sheet 1 of 1 Dixon Landing Road, Retained Cut Option: Sheet 1 of 2 Dixon Landing Road, Retained Cut | B-15 Dixon Landin Option, Lower 1  B-16 Proposed PE to 252+00  B-17 Proposed PE to 282+00  B-18 Proposed PE to 312+00  B-19 North of Morn Retained Cut 4  B-20 North of Morn Retained Cut 4  B-21 North of Morn Retained Cut 4  B-22 North of Morn Retained Cut 4  B-23 Relocated Mind 1 of 1  B-24 North of Morn North 1 | g Road, BART At Grade ered Roadway: Sheet 1 of Alignment, STA 222+00 Alignment, STA 252+00 Alignment, STA 282+00 Alignment, STA 282+ | B-26 B-27 B-28 B-29 B-30 B-31 B-32 B-33 B-34 B-35 B-36 | Retained Cut Short Option: Sheet 2 of 4  North of Montague/Capitol Station, Retained Cut Short Option: Sheet 3 of 4  North of Montague/Capitol Station, Retained Cut Short Option: Sheet 4 of 4  North of Montague/Capitol Station, Aerial Long Option: Sheet 1 of 3  North of Montague/Capitol Station, Aerial Long Option: Sheet 2 of 3  North of Montague/Capitol Station, Aerial Long Option: Sheet 3 of 3  Capitol Avenue, BART Aerial Option: Sheet 1 of 1  North of Montague/Capitol Station, Aerial Short Option: Sheet 1 of 3  North of Montague/Capitol Station, Aerial Short Option: Sheet 2 of 3  North of Montague/Capitol Station, Aerial Short Option: Sheet 3 of 3  Proposed PE Alignment, STA 432+00 to 462+00  Proposed PE Alignment, STA 462+00 to 492+00 | B-39  TUNI B-41 B-42 B-43 B-44 B-45 B-46 B-47 | rems  Proposed PE Alignment, STA 552+00 to 562+00  rems  Proposed PE Alignment, 115 kV Electric Line Location Options: Sheet of 1  NEL  Proposed PE Alignment, 10% to 35% Comparison: Sheet 1 of 10  Proposed PE Alignment, 10% to 35% Comparison: Sheet 2 of 10  Proposed PE Alignment, 10% to 35% Comparison: Sheet 3 of 10  Proposed PE Alignment, 10% to 35% Comparison: Sheet 4 of 10  Proposed PE Alignment, 10% to 35% Comparison: Sheet 5 of 10  Proposed PE Alignment, 10% to 35% Comparison: Sheet 6 of 10  Proposed PE Alignment, 10% to 35% Comparison: Sheet 7 of 10  Proposed PE Alignment, 10% to 35% Comparison: Sheet 7 of 10  Proposed PE Alignment, 10% to 35% Comparison: Sheet 7 of 10  Proposed PE Alignment, 10% to 35% Comparison: Sheet 7 of 10 |