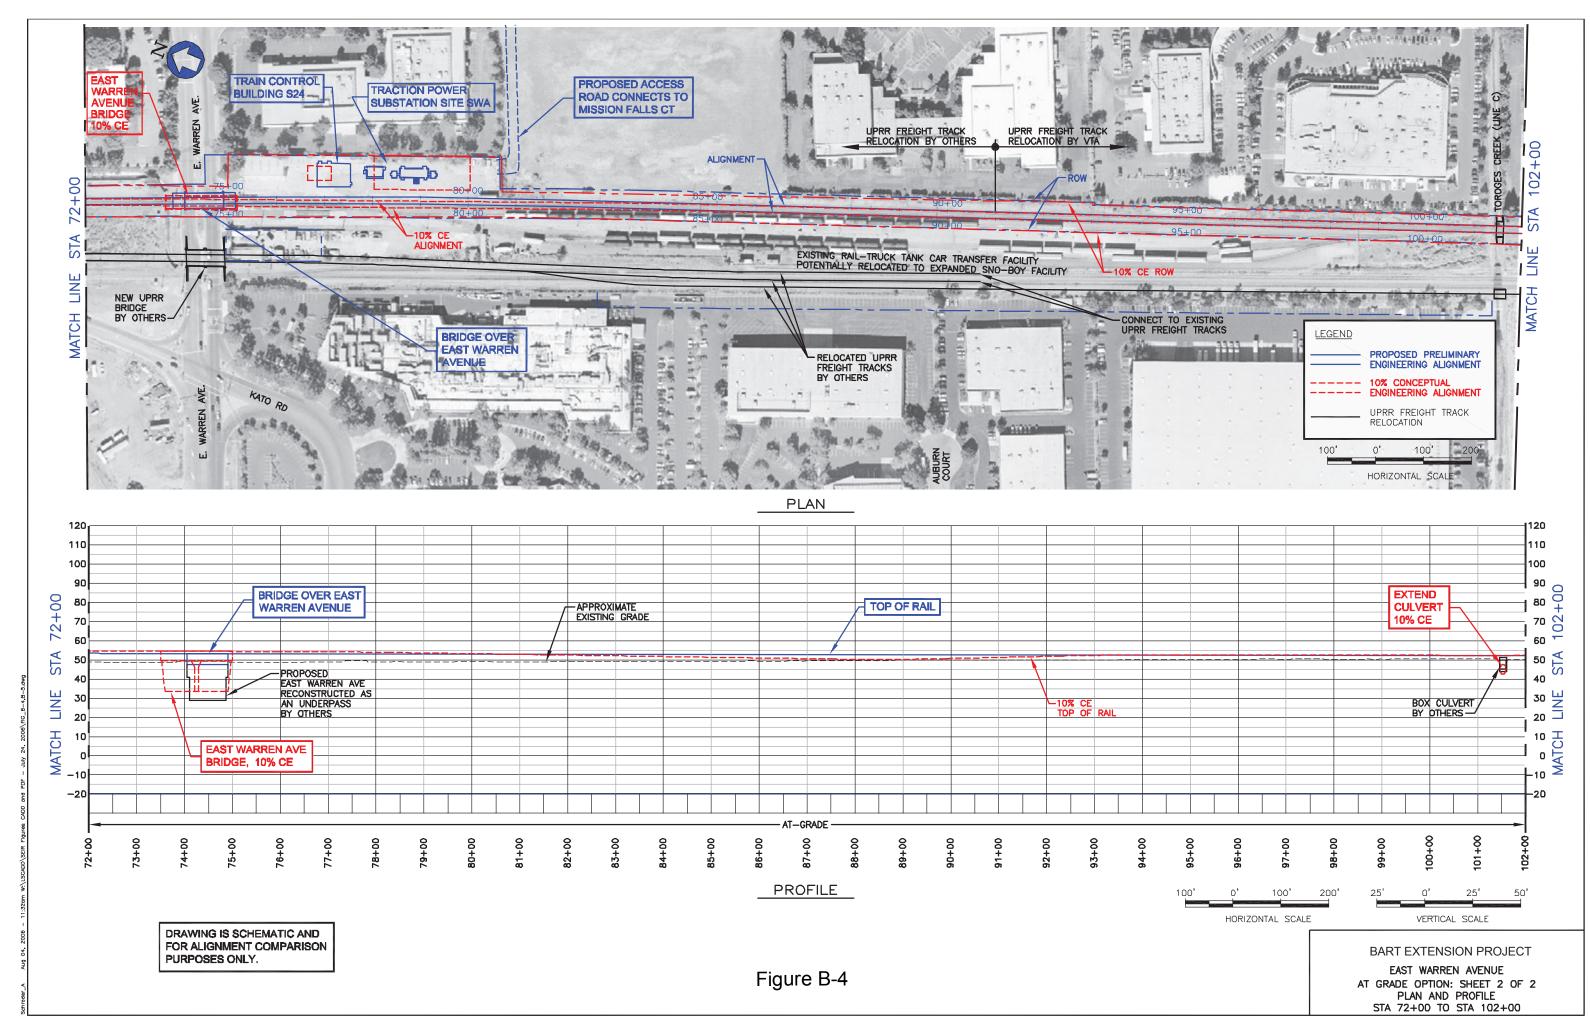

## APPENDIX B COMPARISON OF CONCEPTUAL ENGINEERING AND PRELIMINARY ENGINEERING – BART EXTENSION PROJECT PLANS AND PROFILES INDEX OF DRAWINGS

| B-1 INDEX OF DRAWINGS B-2 INDEX OF DRAWINGS B-1 INDEX OF DRAWINGS B-2 INDEX OF DRAWINGS B-2 INDEX OF DRAWINGS B-3 INDEX OF DRAWINGS B-3 East Warren Avenue, At Grade Option: Sheet 1 of 1 B-4 East Warren Avenue, At Grade Option: Sheet 2 of 2 B-5 East Warren Avenue, Aerial Coption: Sheet 1 of 1 B-6 East Warren Avenue, Aerial East Option: Sheet 2 of 3 B-7 East Warren Avenue, Aerial East Option: Sheet 2 of 3 B-8 East Warren Avenue, Aerial East Option: Sheet 3 of 3 B-8 Proposed PE Alignment, STA 252 of 10 B-18 Proposed PE Alignment, STA 282+00 to 312+00 B-20 North of Montague/Capitol Station, Aerial Long Option: Sheet 3 of | FIG<br>NO.                                        | TITLE                                                                                                                                                                                                                                                                                                                                                                                                                                                                                                                                                                                           | FIG<br>NO.                                                                                                                                                                                                                                                                                                                | TITLE                                                                                                                                                                                                                                                                                                                                                                                                                                                                                                                                                                                                                                                                                                                                                                                                                                                                                                                                                                                                                                                                                                                                                                                                                                                                                                                                                                                                                                                                                                                                                                                                                                                                                                                                                                                                                                                                                                                                                                                                                                                                                                                          | FIG<br>NO.                                             | TITLE                                                                                                                                                                                                                                                                                                                                                                                                                                                                                                                                                                                                                                                                                                                                                                        | FIG<br>NO.                                    | TITLE                                                                                                                                                                                                                                                                                                                                                                                                                                                                                                                                                                                                                                                                                                                                                                    |
|-------------------------------------------------------------------------------------------------------------------------------------------------------------------------------------------------------------------------------------------------------------------------------------------------------------------------------------------------------------------------------------------------------------------------------------------------------------------------------------------------------------------------------------------------------------------------------------------------------------------------------------------------------------------------------------------------------------------------------------------------------------------------------------------------------------------------------------------------------------------------------------------------------------------------------------------------------------------------------------------------------------------------------------------------------------------------------------------------------------------------------------------------------------------------------------------------------------------------------------------------------------------------------------------------------------------------------------------------------------------------------------------------------------------------------------------------------------------------------------------------------------------------------------------------------------------------------------------------------------------------------------------------------------------------------------------------------------------------------------------------------------------------------------------------------------------------------------------------------------------------------------------------------------------------------------------------------------------------------------------------------------------------------------------------------------------------------------------------------------------------------|---------------------------------------------------|-------------------------------------------------------------------------------------------------------------------------------------------------------------------------------------------------------------------------------------------------------------------------------------------------------------------------------------------------------------------------------------------------------------------------------------------------------------------------------------------------------------------------------------------------------------------------------------------------|---------------------------------------------------------------------------------------------------------------------------------------------------------------------------------------------------------------------------------------------------------------------------------------------------------------------------|--------------------------------------------------------------------------------------------------------------------------------------------------------------------------------------------------------------------------------------------------------------------------------------------------------------------------------------------------------------------------------------------------------------------------------------------------------------------------------------------------------------------------------------------------------------------------------------------------------------------------------------------------------------------------------------------------------------------------------------------------------------------------------------------------------------------------------------------------------------------------------------------------------------------------------------------------------------------------------------------------------------------------------------------------------------------------------------------------------------------------------------------------------------------------------------------------------------------------------------------------------------------------------------------------------------------------------------------------------------------------------------------------------------------------------------------------------------------------------------------------------------------------------------------------------------------------------------------------------------------------------------------------------------------------------------------------------------------------------------------------------------------------------------------------------------------------------------------------------------------------------------------------------------------------------------------------------------------------------------------------------------------------------------------------------------------------------------------------------------------------------|--------------------------------------------------------|------------------------------------------------------------------------------------------------------------------------------------------------------------------------------------------------------------------------------------------------------------------------------------------------------------------------------------------------------------------------------------------------------------------------------------------------------------------------------------------------------------------------------------------------------------------------------------------------------------------------------------------------------------------------------------------------------------------------------------------------------------------------------|-----------------------------------------------|--------------------------------------------------------------------------------------------------------------------------------------------------------------------------------------------------------------------------------------------------------------------------------------------------------------------------------------------------------------------------------------------------------------------------------------------------------------------------------------------------------------------------------------------------------------------------------------------------------------------------------------------------------------------------------------------------------------------------------------------------------------------------|
| b-10 Proposed PE Alignment, STA 132+00 to 162+00  B-11 Kato Road, Lowered Roadway: Sheet 1 of 1  B-23 Relocated Milpitas Wye Option: Sheet 1 of 2  B-24 North of Montague/Capitol Station, Retained Cut Short Option: Sheet 1 of 2  B-33 North of Montague/Capitol Station, Aerial Short Option: Sheet 2 of 3  B-34 North of Montague/Capitol Station, Aerial Short Option: Sheet 3 of 3  B-35 Proposed PE Alignment, STA 432+00  to 462+00  B-36 Proposed PE Alignment, STA 462+00  B-37 Proposed PE Alignment, 10% to 30  Comparison: Sheet 4 of 10  B-45 Proposed PE Alignment, 10% to 30  Comparison: Sheet 4 of 10  B-45 Proposed PE Alignment, 10% to 30  Comparison: Sheet 4 of 10  B-47 Proposed PE Alignment, 10% to 30  Comparison: Sheet 4 of 10  B-48 Proposed PE Alignment, 10% to 30  Comparison: Sheet 4 of 10  B-47 Proposed PE Alignment, 10% to 30  Comparison: Sheet 4 of 10  B-48 Proposed PE Alignment, 10% to 30  Comparison: Sheet 4 of 10  B-49 Proposed PE Alignment, 10% to 30  Comparison: Sheet 4 of 10  B-49 Proposed PE Alignment, 10% to 30  Comparison: Sheet 4 of 10  B-49 Proposed PE Alignment, 10% to 30  Comparison: Sheet 7 of 10                                                                                                                                                                                                                                                                                                                                                                                                                                                                                                                                                                                                                                                                                                                                                                                                                                                                                                                                                       | B-1 I I B-2 I I I I I I I I I I I I I I I I I I I | East Warren Avenue, At Grade Option: Sheet 1 of 2 East Warren Avenue, At Grade Option: Sheet 2 of 2 East Warren Avenue, Aerial Option: Sheet 1 of 1 East Warren Avenue, Aerial East Option: Sheet 1 of 3 East Warren Avenue, Aerial East Option: Sheet 1 of 3 East Warren Avenue, Aerial East Option: Sheet 2 of 3 East Warren Avenue, Aerial East Option: Sheet 3 of 3 Proposed PE Alignment, STA 102+00 to 132+00 Proposed PE Alignment, STA 132+00 to 162+00 Kato Road, Lowered Roadway: Sheet 1 of 1 Dixon Landing Road, Retained Cut Option: Sheet 1 of 2 Dixon Landing Road, Retained Cut | B-15 Dixon Landin Option, Lower 1  B-16 Proposed PE to 252+00  B-17 Proposed PE to 282+00  B-18 Proposed PE to 312+00  B-19 North of Morn Retained Cut 4  B-20 North of Morn Retained Cut 4  B-21 North of Morn Retained Cut 4  B-22 North of Morn Retained Cut 4  B-23 Relocated Mind 1 of 1  B-24 North of Morn North 1 | g Road, BART At Grade ered Roadway: Sheet 1 of Alignment, STA 222+00 Alignment, STA 252+00 Alignment, STA 282+00 Alignment, STA 282+ | B-26 B-27 B-28 B-29 B-30 B-31 B-32 B-33 B-34 B-35 B-36 | Retained Cut Short Option: Sheet 2 of 4  North of Montague/Capitol Station, Retained Cut Short Option: Sheet 3 of 4  North of Montague/Capitol Station, Retained Cut Short Option: Sheet 4 of 4  North of Montague/Capitol Station, Aerial Long Option: Sheet 1 of 3  North of Montague/Capitol Station, Aerial Long Option: Sheet 2 of 3  North of Montague/Capitol Station, Aerial Long Option: Sheet 3 of 3  Capitol Avenue, BART Aerial Option: Sheet 1 of 1  North of Montague/Capitol Station, Aerial Short Option: Sheet 1 of 3  North of Montague/Capitol Station, Aerial Short Option: Sheet 2 of 3  North of Montague/Capitol Station, Aerial Short Option: Sheet 3 of 3  Proposed PE Alignment, STA 432+00 to 462+00  Proposed PE Alignment, STA 462+00 to 492+00 | B-39  TUNI B-41 B-42 B-43 B-44 B-45 B-46 B-47 | rems  Proposed PE Alignment, STA 552+00 to 562+00  rems  Proposed PE Alignment, 115 kV Electric Line Location Options: Sheet of 1  NEL  Proposed PE Alignment, 10% to 35% Comparison: Sheet 1 of 10  Proposed PE Alignment, 10% to 35% Comparison: Sheet 2 of 10  Proposed PE Alignment, 10% to 35% Comparison: Sheet 3 of 10  Proposed PE Alignment, 10% to 35% Comparison: Sheet 4 of 10  Proposed PE Alignment, 10% to 35% Comparison: Sheet 5 of 10  Proposed PE Alignment, 10% to 35% Comparison: Sheet 6 of 10  Proposed PE Alignment, 10% to 35% Comparison: Sheet 7 of 10  Proposed PE Alignment, 10% to 35% Comparison: Sheet 7 of 10  Proposed PE Alignment, 10% to 35% Comparison: Sheet 7 of 10  Proposed PE Alignment, 10% to 35% Comparison: Sheet 7 of 10 |