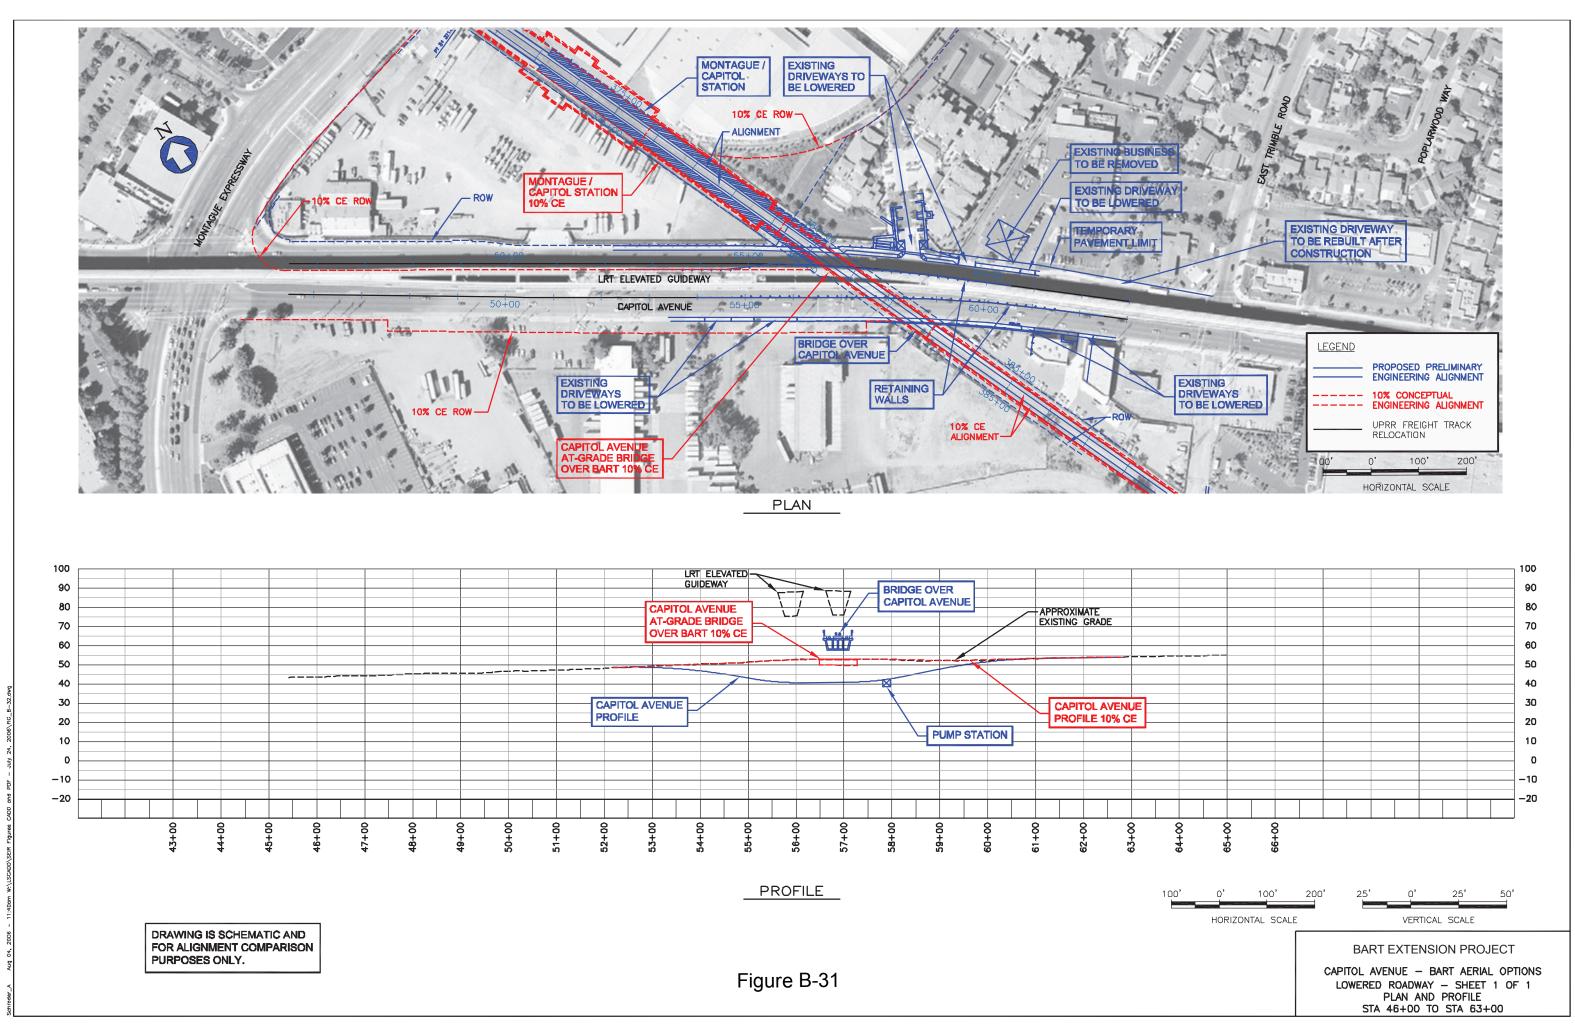

## APPENDIX B COMPARISON OF CONCEPTUAL ENGINEERING AND PRELIMINARY ENGINEERING – BART EXTENSION PROJECT PLANS AND PROFILES INDEX OF DRAWINGS

| B-1 INDEX OF DRAWINGS B-2 INDEX OF DRAWINGS B-1 INDEX OF DRAWINGS B-2 INDEX OF DRAWINGS B-2 INDEX OF DRAWINGS B-3 INDEX OF DRAWINGS B-3 East Warren Avenue, At Grade Option: Sheet 1 of 1 B-4 East Warren Avenue, At Grade Option: Sheet 2 of 2 B-5 East Warren Avenue, Aerial Coption: Sheet 1 of 1 B-6 East Warren Avenue, Aerial East Option: Sheet 2 of 3 B-7 East Warren Avenue, Aerial East Option: Sheet 2 of 3 B-8 East Warren Avenue, Aerial East Option: Sheet 3 of 3 B-8 Proposed PE Alignment, STA 252 of 10 B-18 Proposed PE Alignment, STA 282+00 to 312+00 B-20 North of Montague/Capitol Station, Aerial Long Option: Sheet 3 of | FIG<br>NO.                                        | TITLE                                                                                                                                                                                                                                                                                                                                                                                                                                                                                                                                                                                           | FIG<br>NO.                                                                                                                                                                                                                                                                                                                | TITLE                                                                                                                                                                                                                                                                                                                                                                                                                                                                                                                                                                                                                                                                                                                                                                                                                                                                                                                                                                                                                                                                                                                                                                                                                                                                                                                                                                                                                                                                                                                                                                                                                                                                                                                                                                                                                                                                                                                                                                                                                                                                                                                          | FIG<br>NO.                                             | TITLE                                                                                                                                                                                                                                                                                                                                                                                                                                                                                                                                                                                                                                                                                                                                                                        | FIG<br>NO.                                    | TITLE                                                                                                                                                                                                                                                                                                                                                                                                                                                                                                                                                                                                                                                                                                                                                                    |
|-------------------------------------------------------------------------------------------------------------------------------------------------------------------------------------------------------------------------------------------------------------------------------------------------------------------------------------------------------------------------------------------------------------------------------------------------------------------------------------------------------------------------------------------------------------------------------------------------------------------------------------------------------------------------------------------------------------------------------------------------------------------------------------------------------------------------------------------------------------------------------------------------------------------------------------------------------------------------------------------------------------------------------------------------------------------------------------------------------------------------------------------------------------------------------------------------------------------------------------------------------------------------------------------------------------------------------------------------------------------------------------------------------------------------------------------------------------------------------------------------------------------------------------------------------------------------------------------------------------------------------------------------------------------------------------------------------------------------------------------------------------------------------------------------------------------------------------------------------------------------------------------------------------------------------------------------------------------------------------------------------------------------------------------------------------------------------------------------------------------------------|---------------------------------------------------|-------------------------------------------------------------------------------------------------------------------------------------------------------------------------------------------------------------------------------------------------------------------------------------------------------------------------------------------------------------------------------------------------------------------------------------------------------------------------------------------------------------------------------------------------------------------------------------------------|---------------------------------------------------------------------------------------------------------------------------------------------------------------------------------------------------------------------------------------------------------------------------------------------------------------------------|--------------------------------------------------------------------------------------------------------------------------------------------------------------------------------------------------------------------------------------------------------------------------------------------------------------------------------------------------------------------------------------------------------------------------------------------------------------------------------------------------------------------------------------------------------------------------------------------------------------------------------------------------------------------------------------------------------------------------------------------------------------------------------------------------------------------------------------------------------------------------------------------------------------------------------------------------------------------------------------------------------------------------------------------------------------------------------------------------------------------------------------------------------------------------------------------------------------------------------------------------------------------------------------------------------------------------------------------------------------------------------------------------------------------------------------------------------------------------------------------------------------------------------------------------------------------------------------------------------------------------------------------------------------------------------------------------------------------------------------------------------------------------------------------------------------------------------------------------------------------------------------------------------------------------------------------------------------------------------------------------------------------------------------------------------------------------------------------------------------------------------|--------------------------------------------------------|------------------------------------------------------------------------------------------------------------------------------------------------------------------------------------------------------------------------------------------------------------------------------------------------------------------------------------------------------------------------------------------------------------------------------------------------------------------------------------------------------------------------------------------------------------------------------------------------------------------------------------------------------------------------------------------------------------------------------------------------------------------------------|-----------------------------------------------|--------------------------------------------------------------------------------------------------------------------------------------------------------------------------------------------------------------------------------------------------------------------------------------------------------------------------------------------------------------------------------------------------------------------------------------------------------------------------------------------------------------------------------------------------------------------------------------------------------------------------------------------------------------------------------------------------------------------------------------------------------------------------|
| b-10 Proposed PE Alignment, STA 132+00 to 162+00  B-11 Kato Road, Lowered Roadway: Sheet 1 of 1  B-23 Relocated Milpitas Wye Option: Sheet 1 of 2  B-24 North of Montague/Capitol Station, Retained Cut Short Option: Sheet 1 of 2  B-33 North of Montague/Capitol Station, Aerial Short Option: Sheet 2 of 3  B-34 North of Montague/Capitol Station, Aerial Short Option: Sheet 3 of 3  B-35 Proposed PE Alignment, STA 432+00  to 462+00  B-36 Proposed PE Alignment, STA 462+00  B-37 Proposed PE Alignment, 10% to 30  Comparison: Sheet 4 of 10  B-45 Proposed PE Alignment, 10% to 30  Comparison: Sheet 4 of 10  B-45 Proposed PE Alignment, 10% to 30  Comparison: Sheet 4 of 10  B-47 Proposed PE Alignment, 10% to 30  Comparison: Sheet 4 of 10  B-48 Proposed PE Alignment, 10% to 30  Comparison: Sheet 4 of 10  B-47 Proposed PE Alignment, 10% to 30  Comparison: Sheet 4 of 10  B-48 Proposed PE Alignment, 10% to 30  Comparison: Sheet 4 of 10  B-49 Proposed PE Alignment, 10% to 30  Comparison: Sheet 4 of 10  B-49 Proposed PE Alignment, 10% to 30  Comparison: Sheet 4 of 10  B-49 Proposed PE Alignment, 10% to 30  Comparison: Sheet 7 of 10                                                                                                                                                                                                                                                                                                                                                                                                                                                                                                                                                                                                                                                                                                                                                                                                                                                                                                                                                       | B-1 I I B-2 I I I I I I I I I I I I I I I I I I I | East Warren Avenue, At Grade Option: Sheet 1 of 2 East Warren Avenue, At Grade Option: Sheet 2 of 2 East Warren Avenue, Aerial Option: Sheet 1 of 1 East Warren Avenue, Aerial East Option: Sheet 1 of 3 East Warren Avenue, Aerial East Option: Sheet 1 of 3 East Warren Avenue, Aerial East Option: Sheet 2 of 3 East Warren Avenue, Aerial East Option: Sheet 3 of 3 Proposed PE Alignment, STA 102+00 to 132+00 Proposed PE Alignment, STA 132+00 to 162+00 Kato Road, Lowered Roadway: Sheet 1 of 1 Dixon Landing Road, Retained Cut Option: Sheet 1 of 2 Dixon Landing Road, Retained Cut | B-15 Dixon Landin Option, Lower 1  B-16 Proposed PE to 252+00  B-17 Proposed PE to 282+00  B-18 Proposed PE to 312+00  B-19 North of Morn Retained Cut 4  B-20 North of Morn Retained Cut 4  B-21 North of Morn Retained Cut 4  B-22 North of Morn Retained Cut 4  B-23 Relocated Mind 1 of 1  B-24 North of Morn North 1 | g Road, BART At Grade ered Roadway: Sheet 1 of Alignment, STA 222+00 Alignment, STA 252+00 Alignment, STA 282+00 Alignment, STA 282+ | B-26 B-27 B-28 B-29 B-30 B-31 B-32 B-33 B-34 B-35 B-36 | Retained Cut Short Option: Sheet 2 of 4  North of Montague/Capitol Station, Retained Cut Short Option: Sheet 3 of 4  North of Montague/Capitol Station, Retained Cut Short Option: Sheet 4 of 4  North of Montague/Capitol Station, Aerial Long Option: Sheet 1 of 3  North of Montague/Capitol Station, Aerial Long Option: Sheet 2 of 3  North of Montague/Capitol Station, Aerial Long Option: Sheet 3 of 3  Capitol Avenue, BART Aerial Option: Sheet 1 of 1  North of Montague/Capitol Station, Aerial Short Option: Sheet 1 of 3  North of Montague/Capitol Station, Aerial Short Option: Sheet 2 of 3  North of Montague/Capitol Station, Aerial Short Option: Sheet 3 of 3  Proposed PE Alignment, STA 432+00 to 462+00  Proposed PE Alignment, STA 462+00 to 492+00 | B-39  TUNI B-41 B-42 B-43 B-44 B-45 B-46 B-47 | rems  Proposed PE Alignment, STA 552+00 to 562+00  rems  Proposed PE Alignment, 115 kV Electric Line Location Options: Sheet of 1  NEL  Proposed PE Alignment, 10% to 35% Comparison: Sheet 1 of 10  Proposed PE Alignment, 10% to 35% Comparison: Sheet 2 of 10  Proposed PE Alignment, 10% to 35% Comparison: Sheet 3 of 10  Proposed PE Alignment, 10% to 35% Comparison: Sheet 4 of 10  Proposed PE Alignment, 10% to 35% Comparison: Sheet 5 of 10  Proposed PE Alignment, 10% to 35% Comparison: Sheet 6 of 10  Proposed PE Alignment, 10% to 35% Comparison: Sheet 7 of 10  Proposed PE Alignment, 10% to 35% Comparison: Sheet 7 of 10  Proposed PE Alignment, 10% to 35% Comparison: Sheet 7 of 10  Proposed PE Alignment, 10% to 35% Comparison: Sheet 7 of 10 |