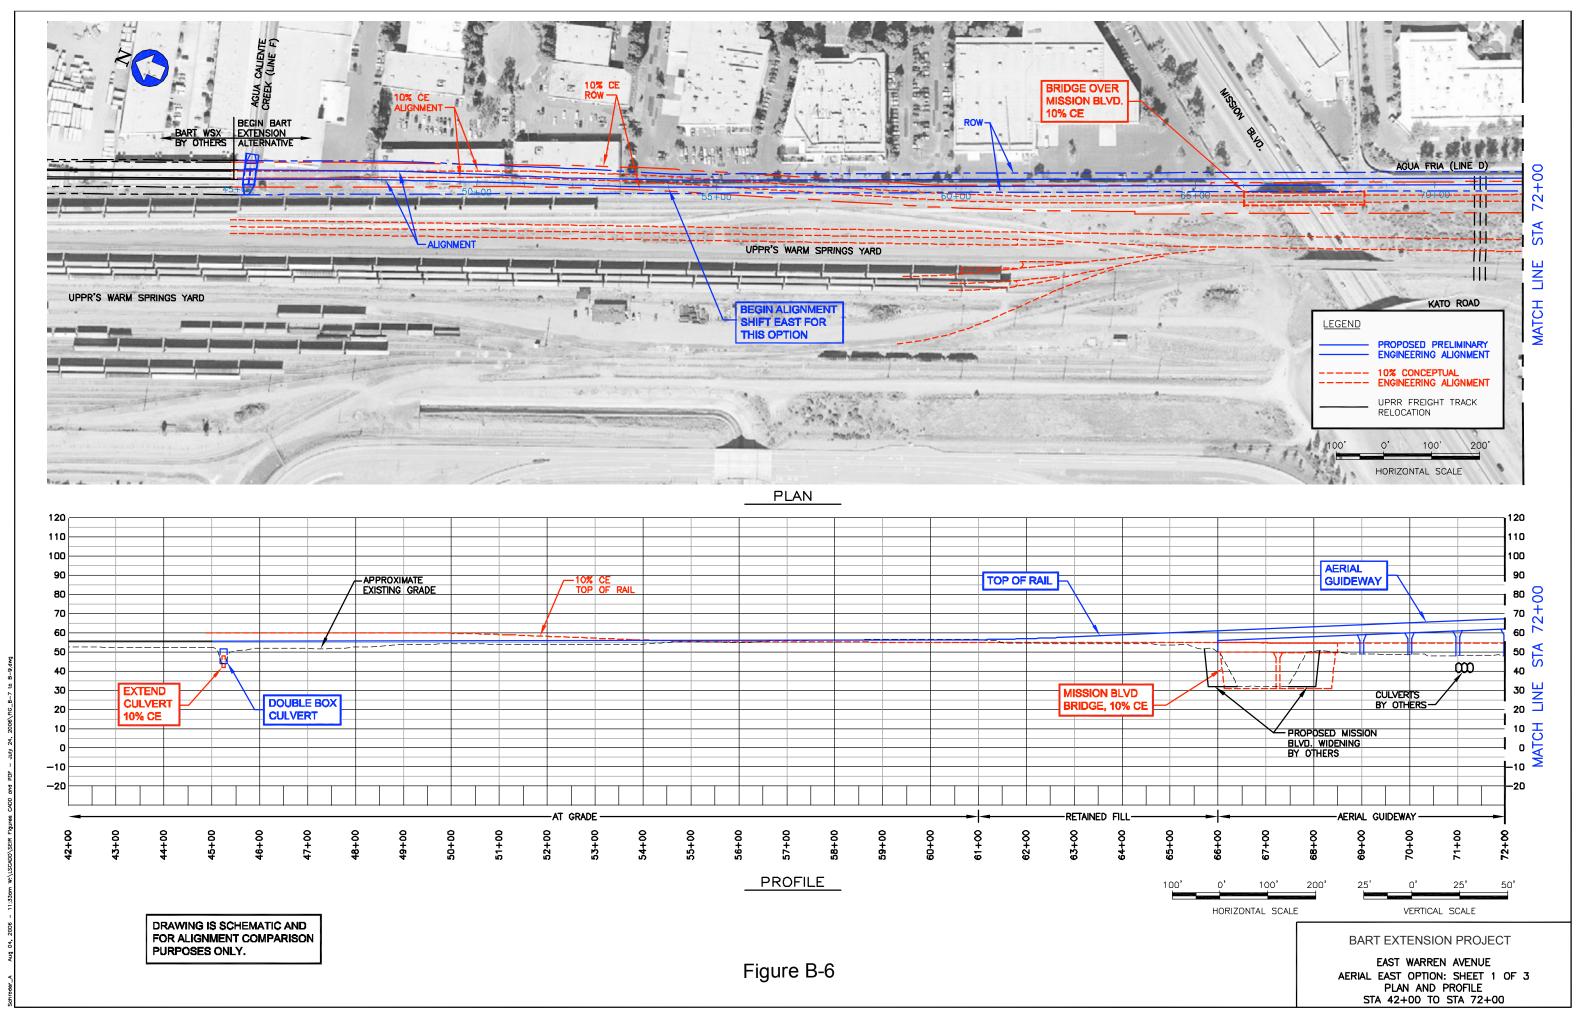

## APPENDIX B COMPARISON OF CONCEPTUAL ENGINEERING AND PRELIMINARY ENGINEERING – BART EXTENSION PROJECT PLANS AND PROFILES INDEX OF DRAWINGS

| B-1 INDEX OF DRAWINGS B-2 INDEX OF DRAWINGS B-1 INDEX OF DRAWINGS B-2 INDEX OF DRAWINGS B-2 INDEX OF DRAWINGS B-3 INDEX OF DRAWINGS B-3 East Warren Avenue, At Grade Option: Sheet 1 of 1 B-4 East Warren Avenue, At Grade Option: Sheet 2 of 2 B-5 East Warren Avenue, Aerial Coption: Sheet 1 of 1 B-6 East Warren Avenue, Aerial East Option: Sheet 2 of 3 B-7 East Warren Avenue, Aerial East Option: Sheet 2 of 3 B-8 East Warren Avenue, Aerial East Option: Sheet 3 of 3 B-8 Proposed PE Alignment, STA 252 of 10 B-18 Proposed PE Alignment, STA 282+00 to 312+00 B-20 North of Montague/Capitol Station, Aerial Long Option: Sheet 3 of | FIG<br>NO.                                        | TITLE                                                                                                                                                                                                                                                                                                                                                                                                                                                                                                                                                                                           | FIG<br>NO.                                                                                                                                                                                                                                                                                                                | TITLE                                                                                                                                                                                                                                                                                                                                                                                                                                                                                                                                                                                                                                                                                                                                                                                                                                                                                                                                                                                                                                                                                                                                                                                                                                                                                                                                                                                                                                                                                                                                                                                                                                                                                                                                                                                                                                                                                                                                                                                                                                                                                                                          | FIG<br>NO.                                             | TITLE                                                                                                                                                                                                                                                                                                                                                                                                                                                                                                                                                                                                                                                                                                                                                                        | FIG<br>NO.                                    | TITLE                                                                                                                                                                                                                                                                                                                                                                                                                                                                                                                                                                                                                                                                                                                                                                    |
|-------------------------------------------------------------------------------------------------------------------------------------------------------------------------------------------------------------------------------------------------------------------------------------------------------------------------------------------------------------------------------------------------------------------------------------------------------------------------------------------------------------------------------------------------------------------------------------------------------------------------------------------------------------------------------------------------------------------------------------------------------------------------------------------------------------------------------------------------------------------------------------------------------------------------------------------------------------------------------------------------------------------------------------------------------------------------------------------------------------------------------------------------------------------------------------------------------------------------------------------------------------------------------------------------------------------------------------------------------------------------------------------------------------------------------------------------------------------------------------------------------------------------------------------------------------------------------------------------------------------------------------------------------------------------------------------------------------------------------------------------------------------------------------------------------------------------------------------------------------------------------------------------------------------------------------------------------------------------------------------------------------------------------------------------------------------------------------------------------------------------------|---------------------------------------------------|-------------------------------------------------------------------------------------------------------------------------------------------------------------------------------------------------------------------------------------------------------------------------------------------------------------------------------------------------------------------------------------------------------------------------------------------------------------------------------------------------------------------------------------------------------------------------------------------------|---------------------------------------------------------------------------------------------------------------------------------------------------------------------------------------------------------------------------------------------------------------------------------------------------------------------------|--------------------------------------------------------------------------------------------------------------------------------------------------------------------------------------------------------------------------------------------------------------------------------------------------------------------------------------------------------------------------------------------------------------------------------------------------------------------------------------------------------------------------------------------------------------------------------------------------------------------------------------------------------------------------------------------------------------------------------------------------------------------------------------------------------------------------------------------------------------------------------------------------------------------------------------------------------------------------------------------------------------------------------------------------------------------------------------------------------------------------------------------------------------------------------------------------------------------------------------------------------------------------------------------------------------------------------------------------------------------------------------------------------------------------------------------------------------------------------------------------------------------------------------------------------------------------------------------------------------------------------------------------------------------------------------------------------------------------------------------------------------------------------------------------------------------------------------------------------------------------------------------------------------------------------------------------------------------------------------------------------------------------------------------------------------------------------------------------------------------------------|--------------------------------------------------------|------------------------------------------------------------------------------------------------------------------------------------------------------------------------------------------------------------------------------------------------------------------------------------------------------------------------------------------------------------------------------------------------------------------------------------------------------------------------------------------------------------------------------------------------------------------------------------------------------------------------------------------------------------------------------------------------------------------------------------------------------------------------------|-----------------------------------------------|--------------------------------------------------------------------------------------------------------------------------------------------------------------------------------------------------------------------------------------------------------------------------------------------------------------------------------------------------------------------------------------------------------------------------------------------------------------------------------------------------------------------------------------------------------------------------------------------------------------------------------------------------------------------------------------------------------------------------------------------------------------------------|
| b-10 Proposed PE Alignment, STA 132+00 to 162+00  B-11 Kato Road, Lowered Roadway: Sheet 1 of 1  B-23 Relocated Milpitas Wye Option: Sheet 1 of 2  B-24 North of Montague/Capitol Station, Retained Cut Short Option: Sheet 1 of 2  B-33 North of Montague/Capitol Station, Aerial Short Option: Sheet 2 of 3  B-34 North of Montague/Capitol Station, Aerial Short Option: Sheet 3 of 3  B-35 Proposed PE Alignment, STA 432+00  to 462+00  B-36 Proposed PE Alignment, STA 462+00  B-37 Proposed PE Alignment, 10% to 30  Comparison: Sheet 4 of 10  B-45 Proposed PE Alignment, 10% to 30  Comparison: Sheet 4 of 10  B-45 Proposed PE Alignment, 10% to 30  Comparison: Sheet 4 of 10  B-47 Proposed PE Alignment, 10% to 30  Comparison: Sheet 4 of 10  B-48 Proposed PE Alignment, 10% to 30  Comparison: Sheet 4 of 10  B-47 Proposed PE Alignment, 10% to 30  Comparison: Sheet 4 of 10  B-48 Proposed PE Alignment, 10% to 30  Comparison: Sheet 4 of 10  B-49 Proposed PE Alignment, 10% to 30  Comparison: Sheet 4 of 10  B-49 Proposed PE Alignment, 10% to 30  Comparison: Sheet 4 of 10  B-49 Proposed PE Alignment, 10% to 30  Comparison: Sheet 7 of 10                                                                                                                                                                                                                                                                                                                                                                                                                                                                                                                                                                                                                                                                                                                                                                                                                                                                                                                                                       | B-1 I I B-2 I I I I I I I I I I I I I I I I I I I | East Warren Avenue, At Grade Option: Sheet 1 of 2 East Warren Avenue, At Grade Option: Sheet 2 of 2 East Warren Avenue, Aerial Option: Sheet 1 of 1 East Warren Avenue, Aerial East Option: Sheet 1 of 3 East Warren Avenue, Aerial East Option: Sheet 1 of 3 East Warren Avenue, Aerial East Option: Sheet 2 of 3 East Warren Avenue, Aerial East Option: Sheet 3 of 3 Proposed PE Alignment, STA 102+00 to 132+00 Proposed PE Alignment, STA 132+00 to 162+00 Kato Road, Lowered Roadway: Sheet 1 of 1 Dixon Landing Road, Retained Cut Option: Sheet 1 of 2 Dixon Landing Road, Retained Cut | B-15 Dixon Landin Option, Lower 1  B-16 Proposed PE to 252+00  B-17 Proposed PE to 282+00  B-18 Proposed PE to 312+00  B-19 North of Morn Retained Cut 4  B-20 North of Morn Retained Cut 4  B-21 North of Morn Retained Cut 4  B-22 North of Morn Retained Cut 4  B-23 Relocated Mind 1 of 1  B-24 North of Morn North 1 | g Road, BART At Grade ered Roadway: Sheet 1 of Alignment, STA 222+00 Alignment, STA 252+00 Alignment, STA 282+00 Alignment, STA 282+ | B-26 B-27 B-28 B-29 B-30 B-31 B-32 B-33 B-34 B-35 B-36 | Retained Cut Short Option: Sheet 2 of 4  North of Montague/Capitol Station, Retained Cut Short Option: Sheet 3 of 4  North of Montague/Capitol Station, Retained Cut Short Option: Sheet 4 of 4  North of Montague/Capitol Station, Aerial Long Option: Sheet 1 of 3  North of Montague/Capitol Station, Aerial Long Option: Sheet 2 of 3  North of Montague/Capitol Station, Aerial Long Option: Sheet 3 of 3  Capitol Avenue, BART Aerial Option: Sheet 1 of 1  North of Montague/Capitol Station, Aerial Short Option: Sheet 1 of 3  North of Montague/Capitol Station, Aerial Short Option: Sheet 2 of 3  North of Montague/Capitol Station, Aerial Short Option: Sheet 3 of 3  Proposed PE Alignment, STA 432+00 to 462+00  Proposed PE Alignment, STA 462+00 to 492+00 | B-39  TUNI B-41 B-42 B-43 B-44 B-45 B-46 B-47 | rems  Proposed PE Alignment, STA 552+00 to 562+00  rems  Proposed PE Alignment, 115 kV Electric Line Location Options: Sheet of 1  NEL  Proposed PE Alignment, 10% to 35% Comparison: Sheet 1 of 10  Proposed PE Alignment, 10% to 35% Comparison: Sheet 2 of 10  Proposed PE Alignment, 10% to 35% Comparison: Sheet 3 of 10  Proposed PE Alignment, 10% to 35% Comparison: Sheet 4 of 10  Proposed PE Alignment, 10% to 35% Comparison: Sheet 5 of 10  Proposed PE Alignment, 10% to 35% Comparison: Sheet 6 of 10  Proposed PE Alignment, 10% to 35% Comparison: Sheet 7 of 10  Proposed PE Alignment, 10% to 35% Comparison: Sheet 7 of 10  Proposed PE Alignment, 10% to 35% Comparison: Sheet 7 of 10  Proposed PE Alignment, 10% to 35% Comparison: Sheet 7 of 10 |