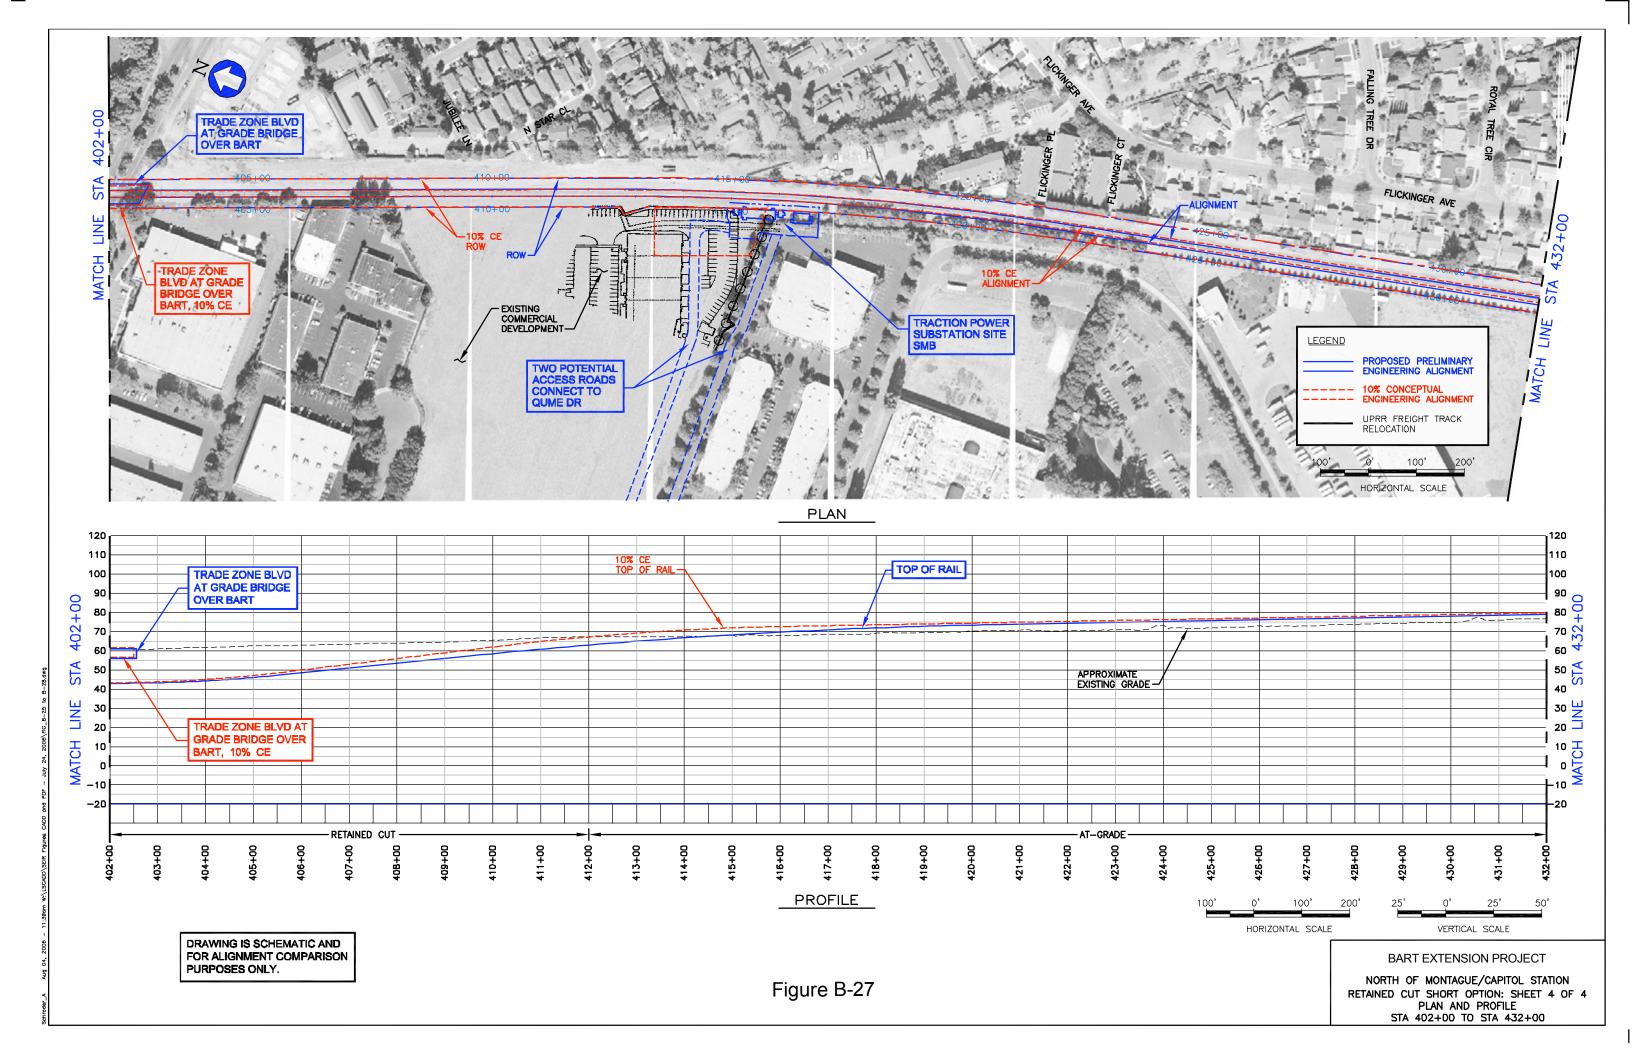

## APPENDIX B COMPARISON OF CONCEPTUAL ENGINEERING AND PRELIMINARY ENGINEERING – BART EXTENSION PROJECT PLANS AND PROFILES INDEX OF DRAWINGS

| B-1 INDEX OF DRAWINGS B-2 INDEX OF DRAWINGS B-1 INDEX OF DRAWINGS B-2 INDEX OF DRAWINGS B-2 INDEX OF DRAWINGS B-3 INDEX OF DRAWINGS B-3 East Warren Avenue, At Grade Option: Sheet 1 of 1 B-4 East Warren Avenue, At Grade Option: Sheet 2 of 2 B-5 East Warren Avenue, Aerial Coption: Sheet 1 of 1 B-6 East Warren Avenue, Aerial East Option: Sheet 2 of 3 B-7 East Warren Avenue, Aerial East Option: Sheet 2 of 3 B-8 East Warren Avenue, Aerial East Option: Sheet 3 of 3 B-8 Proposed PE Alignment, STA 252 of 10 B-18 Proposed PE Alignment, STA 282+00 to 312+00 B-20 North of Montague/Capitol Station, Aerial Long Option: Sheet 3 of | FIG<br>NO.                                        | TITLE                                                                                                                                                                                                                                                                                                                                                                                                                                                                                                                                                                                           | FIG<br>NO.                                                                                                                                                                                                                                                                                                                | TITLE                                                                                                                                                                                                                                                                                                                                                                                                                                                                                                                                                                                                                                                                                                                                                                                                                                                                                                                                                                                                                                                                                                                                                                                                                                                                                                                                                                                                                                                                                                                                                                                                                                                                                                                                                                                                                                                                                                                                                                                                                                                                                                                          | FIG<br>NO.                                             | TITLE                                                                                                                                                                                                                                                                                                                                                                                                                                                                                                                                                                                                                                                                                                                                                                        | FIG<br>NO.                                    | TITLE                                                                                                                                                                                                                                                                                                                                                                                                                                                                                                                                                                                                                                                                                                                                                                    |
|-------------------------------------------------------------------------------------------------------------------------------------------------------------------------------------------------------------------------------------------------------------------------------------------------------------------------------------------------------------------------------------------------------------------------------------------------------------------------------------------------------------------------------------------------------------------------------------------------------------------------------------------------------------------------------------------------------------------------------------------------------------------------------------------------------------------------------------------------------------------------------------------------------------------------------------------------------------------------------------------------------------------------------------------------------------------------------------------------------------------------------------------------------------------------------------------------------------------------------------------------------------------------------------------------------------------------------------------------------------------------------------------------------------------------------------------------------------------------------------------------------------------------------------------------------------------------------------------------------------------------------------------------------------------------------------------------------------------------------------------------------------------------------------------------------------------------------------------------------------------------------------------------------------------------------------------------------------------------------------------------------------------------------------------------------------------------------------------------------------------------------|---------------------------------------------------|-------------------------------------------------------------------------------------------------------------------------------------------------------------------------------------------------------------------------------------------------------------------------------------------------------------------------------------------------------------------------------------------------------------------------------------------------------------------------------------------------------------------------------------------------------------------------------------------------|---------------------------------------------------------------------------------------------------------------------------------------------------------------------------------------------------------------------------------------------------------------------------------------------------------------------------|--------------------------------------------------------------------------------------------------------------------------------------------------------------------------------------------------------------------------------------------------------------------------------------------------------------------------------------------------------------------------------------------------------------------------------------------------------------------------------------------------------------------------------------------------------------------------------------------------------------------------------------------------------------------------------------------------------------------------------------------------------------------------------------------------------------------------------------------------------------------------------------------------------------------------------------------------------------------------------------------------------------------------------------------------------------------------------------------------------------------------------------------------------------------------------------------------------------------------------------------------------------------------------------------------------------------------------------------------------------------------------------------------------------------------------------------------------------------------------------------------------------------------------------------------------------------------------------------------------------------------------------------------------------------------------------------------------------------------------------------------------------------------------------------------------------------------------------------------------------------------------------------------------------------------------------------------------------------------------------------------------------------------------------------------------------------------------------------------------------------------------|--------------------------------------------------------|------------------------------------------------------------------------------------------------------------------------------------------------------------------------------------------------------------------------------------------------------------------------------------------------------------------------------------------------------------------------------------------------------------------------------------------------------------------------------------------------------------------------------------------------------------------------------------------------------------------------------------------------------------------------------------------------------------------------------------------------------------------------------|-----------------------------------------------|--------------------------------------------------------------------------------------------------------------------------------------------------------------------------------------------------------------------------------------------------------------------------------------------------------------------------------------------------------------------------------------------------------------------------------------------------------------------------------------------------------------------------------------------------------------------------------------------------------------------------------------------------------------------------------------------------------------------------------------------------------------------------|
| b-10 Proposed PE Alignment, STA 132+00 to 162+00  B-11 Kato Road, Lowered Roadway: Sheet 1 of 1  B-23 Relocated Milpitas Wye Option: Sheet 1 of 2  B-24 North of Montague/Capitol Station, Retained Cut Short Option: Sheet 1 of 2  B-33 North of Montague/Capitol Station, Aerial Short Option: Sheet 2 of 3  B-34 North of Montague/Capitol Station, Aerial Short Option: Sheet 3 of 3  B-35 Proposed PE Alignment, STA 432+00  to 462+00  B-36 Proposed PE Alignment, STA 462+00  B-37 Proposed PE Alignment, 10% to 30  Comparison: Sheet 4 of 10  B-45 Proposed PE Alignment, 10% to 30  Comparison: Sheet 4 of 10  B-45 Proposed PE Alignment, 10% to 30  Comparison: Sheet 4 of 10  B-47 Proposed PE Alignment, 10% to 30  Comparison: Sheet 4 of 10  B-48 Proposed PE Alignment, 10% to 30  Comparison: Sheet 4 of 10  B-47 Proposed PE Alignment, 10% to 30  Comparison: Sheet 4 of 10  B-48 Proposed PE Alignment, 10% to 30  Comparison: Sheet 4 of 10  B-49 Proposed PE Alignment, 10% to 30  Comparison: Sheet 4 of 10  B-49 Proposed PE Alignment, 10% to 30  Comparison: Sheet 4 of 10  B-49 Proposed PE Alignment, 10% to 30  Comparison: Sheet 7 of 10                                                                                                                                                                                                                                                                                                                                                                                                                                                                                                                                                                                                                                                                                                                                                                                                                                                                                                                                                       | B-1 I I B-2 I I I I I I I I I I I I I I I I I I I | East Warren Avenue, At Grade Option: Sheet 1 of 2 East Warren Avenue, At Grade Option: Sheet 2 of 2 East Warren Avenue, Aerial Option: Sheet 1 of 1 East Warren Avenue, Aerial East Option: Sheet 1 of 3 East Warren Avenue, Aerial East Option: Sheet 1 of 3 East Warren Avenue, Aerial East Option: Sheet 2 of 3 East Warren Avenue, Aerial East Option: Sheet 3 of 3 Proposed PE Alignment, STA 102+00 to 132+00 Proposed PE Alignment, STA 132+00 to 162+00 Kato Road, Lowered Roadway: Sheet 1 of 1 Dixon Landing Road, Retained Cut Option: Sheet 1 of 2 Dixon Landing Road, Retained Cut | B-15 Dixon Landin Option, Lower 1  B-16 Proposed PE to 252+00  B-17 Proposed PE to 282+00  B-18 Proposed PE to 312+00  B-19 North of Morn Retained Cut 4  B-20 North of Morn Retained Cut 4  B-21 North of Morn Retained Cut 4  B-22 North of Morn Retained Cut 4  B-23 Relocated Mind 1 of 1  B-24 North of Morn North 1 | g Road, BART At Grade ered Roadway: Sheet 1 of Alignment, STA 222+00 Alignment, STA 252+00 Alignment, STA 282+00 Alignment, STA 282+ | B-26 B-27 B-28 B-29 B-30 B-31 B-32 B-33 B-34 B-35 B-36 | Retained Cut Short Option: Sheet 2 of 4  North of Montague/Capitol Station, Retained Cut Short Option: Sheet 3 of 4  North of Montague/Capitol Station, Retained Cut Short Option: Sheet 4 of 4  North of Montague/Capitol Station, Aerial Long Option: Sheet 1 of 3  North of Montague/Capitol Station, Aerial Long Option: Sheet 2 of 3  North of Montague/Capitol Station, Aerial Long Option: Sheet 3 of 3  Capitol Avenue, BART Aerial Option: Sheet 1 of 1  North of Montague/Capitol Station, Aerial Short Option: Sheet 1 of 3  North of Montague/Capitol Station, Aerial Short Option: Sheet 2 of 3  North of Montague/Capitol Station, Aerial Short Option: Sheet 3 of 3  Proposed PE Alignment, STA 432+00 to 462+00  Proposed PE Alignment, STA 462+00 to 492+00 | B-39  TUNI B-41 B-42 B-43 B-44 B-45 B-46 B-47 | rems  Proposed PE Alignment, STA 552+00 to 562+00  rems  Proposed PE Alignment, 115 kV Electric Line Location Options: Sheet of 1  NEL  Proposed PE Alignment, 10% to 35% Comparison: Sheet 1 of 10  Proposed PE Alignment, 10% to 35% Comparison: Sheet 2 of 10  Proposed PE Alignment, 10% to 35% Comparison: Sheet 3 of 10  Proposed PE Alignment, 10% to 35% Comparison: Sheet 4 of 10  Proposed PE Alignment, 10% to 35% Comparison: Sheet 5 of 10  Proposed PE Alignment, 10% to 35% Comparison: Sheet 6 of 10  Proposed PE Alignment, 10% to 35% Comparison: Sheet 7 of 10  Proposed PE Alignment, 10% to 35% Comparison: Sheet 7 of 10  Proposed PE Alignment, 10% to 35% Comparison: Sheet 7 of 10  Proposed PE Alignment, 10% to 35% Comparison: Sheet 7 of 10 |