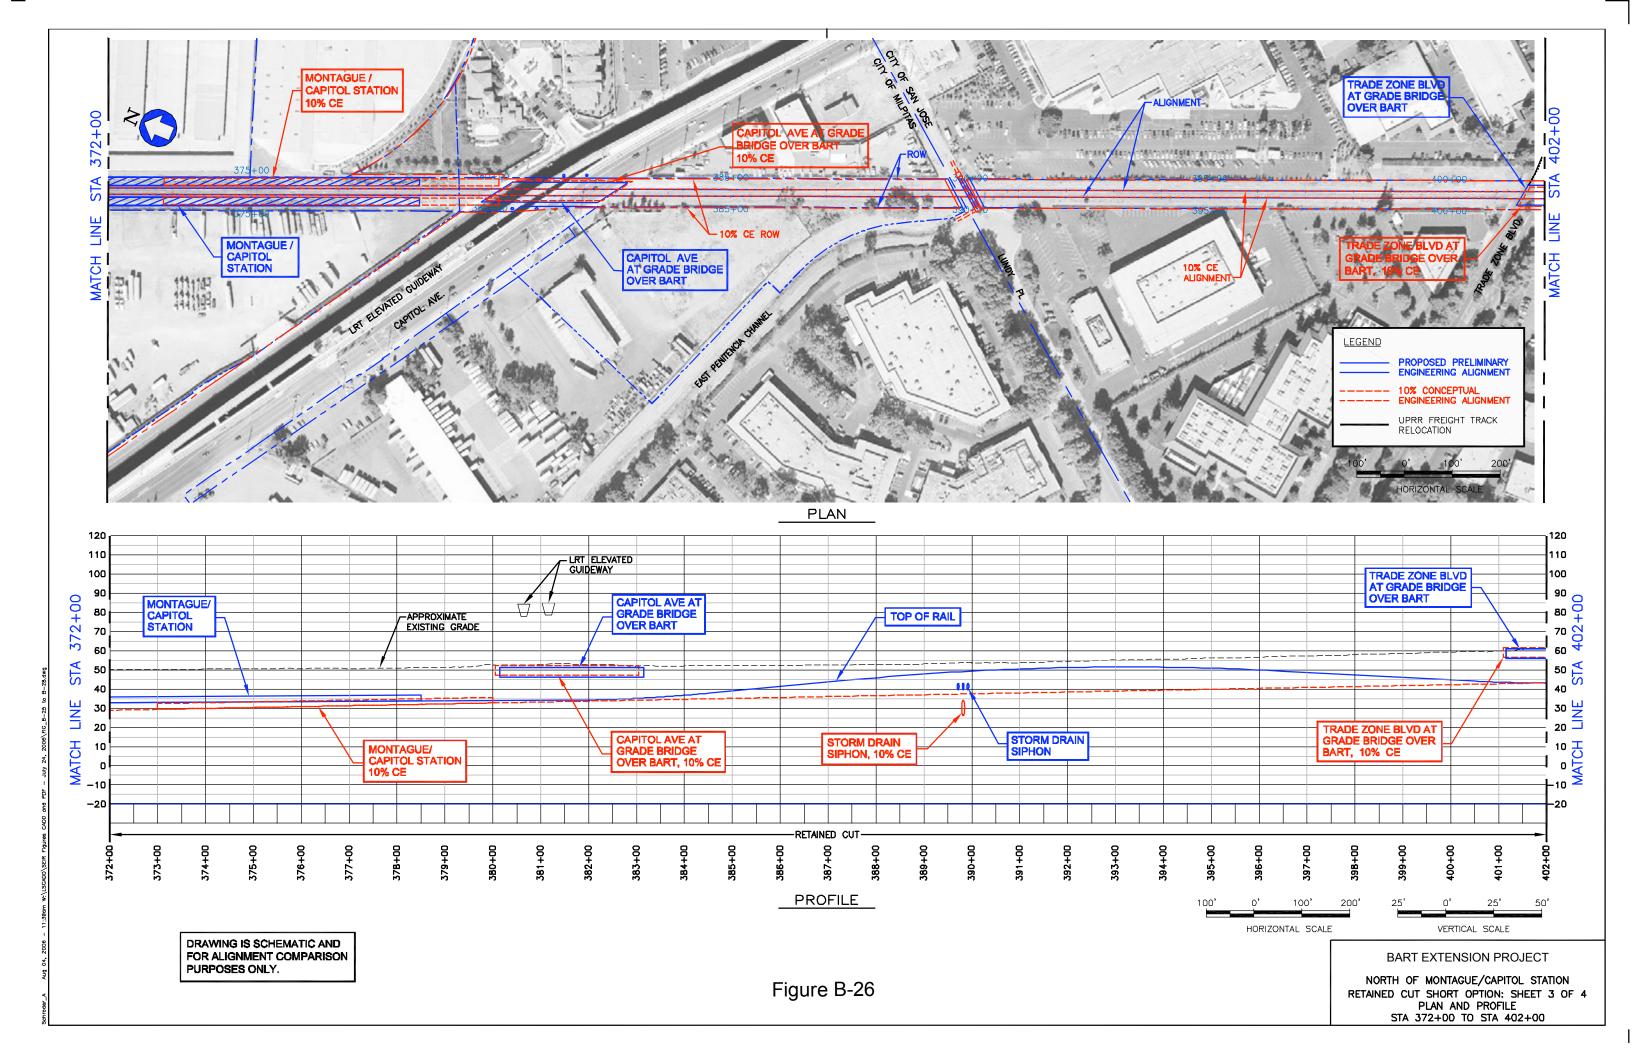

## APPENDIX B COMPARISON OF CONCEPTUAL ENGINEERING AND PRELIMINARY ENGINEERING – BART EXTENSION PROJECT PLANS AND PROFILES INDEX OF DRAWINGS

| B-1 INDEX OF DRAWINGS B-2 INDEX OF DRAWINGS B-1 INDEX OF DRAWINGS B-2 INDEX OF DRAWINGS B-2 INDEX OF DRAWINGS B-3 INDEX OF DRAWINGS B-3 East Warren Avenue, At Grade Option: Sheet 1 of 1 B-4 East Warren Avenue, At Grade Option: Sheet 2 of 2 B-5 East Warren Avenue, Aerial Coption: Sheet 1 of 1 B-6 East Warren Avenue, Aerial East Option: Sheet 2 of 3 B-7 East Warren Avenue, Aerial East Option: Sheet 2 of 3 B-8 East Warren Avenue, Aerial East Option: Sheet 3 of 3 B-8 Proposed PE Alignment, STA 252 of 10 B-18 Proposed PE Alignment, STA 282+00 to 312+00 B-20 North of Montague/Capitol Station, Aerial Long Option: Sheet 3 of | FIG<br>NO.                                        | TITLE                                                                                                                                                                                                                                                                                                                                                                                                                                                                                                                                                                                           | FIG<br>NO.                                                                                                                                                                                                                                                                                                                | TITLE                                                                                                                                                                                                                                                                                                                                                                                                                                                                                                                                                                                                                                                                                                                                                                                                                                                                                                                                                                                                                                                                                                                                                                                                                                                                                                                                                                                                                                                                                                                                                                                                                                                                                                                                                                                                                                                                                                                                                                                                                                                                                                                          | FIG<br>NO.                                             | TITLE                                                                                                                                                                                                                                                                                                                                                                                                                                                                                                                                                                                                                                                                                                                                                                        | FIG<br>NO.                                    | TITLE                                                                                                                                                                                                                                                                                                                                                                                                                                                                                                                                                                                                                                                                                                                                                                    |
|-------------------------------------------------------------------------------------------------------------------------------------------------------------------------------------------------------------------------------------------------------------------------------------------------------------------------------------------------------------------------------------------------------------------------------------------------------------------------------------------------------------------------------------------------------------------------------------------------------------------------------------------------------------------------------------------------------------------------------------------------------------------------------------------------------------------------------------------------------------------------------------------------------------------------------------------------------------------------------------------------------------------------------------------------------------------------------------------------------------------------------------------------------------------------------------------------------------------------------------------------------------------------------------------------------------------------------------------------------------------------------------------------------------------------------------------------------------------------------------------------------------------------------------------------------------------------------------------------------------------------------------------------------------------------------------------------------------------------------------------------------------------------------------------------------------------------------------------------------------------------------------------------------------------------------------------------------------------------------------------------------------------------------------------------------------------------------------------------------------------------------|---------------------------------------------------|-------------------------------------------------------------------------------------------------------------------------------------------------------------------------------------------------------------------------------------------------------------------------------------------------------------------------------------------------------------------------------------------------------------------------------------------------------------------------------------------------------------------------------------------------------------------------------------------------|---------------------------------------------------------------------------------------------------------------------------------------------------------------------------------------------------------------------------------------------------------------------------------------------------------------------------|--------------------------------------------------------------------------------------------------------------------------------------------------------------------------------------------------------------------------------------------------------------------------------------------------------------------------------------------------------------------------------------------------------------------------------------------------------------------------------------------------------------------------------------------------------------------------------------------------------------------------------------------------------------------------------------------------------------------------------------------------------------------------------------------------------------------------------------------------------------------------------------------------------------------------------------------------------------------------------------------------------------------------------------------------------------------------------------------------------------------------------------------------------------------------------------------------------------------------------------------------------------------------------------------------------------------------------------------------------------------------------------------------------------------------------------------------------------------------------------------------------------------------------------------------------------------------------------------------------------------------------------------------------------------------------------------------------------------------------------------------------------------------------------------------------------------------------------------------------------------------------------------------------------------------------------------------------------------------------------------------------------------------------------------------------------------------------------------------------------------------------|--------------------------------------------------------|------------------------------------------------------------------------------------------------------------------------------------------------------------------------------------------------------------------------------------------------------------------------------------------------------------------------------------------------------------------------------------------------------------------------------------------------------------------------------------------------------------------------------------------------------------------------------------------------------------------------------------------------------------------------------------------------------------------------------------------------------------------------------|-----------------------------------------------|--------------------------------------------------------------------------------------------------------------------------------------------------------------------------------------------------------------------------------------------------------------------------------------------------------------------------------------------------------------------------------------------------------------------------------------------------------------------------------------------------------------------------------------------------------------------------------------------------------------------------------------------------------------------------------------------------------------------------------------------------------------------------|
| b-10 Proposed PE Alignment, STA 132+00 to 162+00  B-11 Kato Road, Lowered Roadway: Sheet 1 of 1  B-23 Relocated Milpitas Wye Option: Sheet 1 of 2  B-24 North of Montague/Capitol Station, Retained Cut Short Option: Sheet 1 of 2  B-33 North of Montague/Capitol Station, Aerial Short Option: Sheet 2 of 3  B-34 North of Montague/Capitol Station, Aerial Short Option: Sheet 3 of 3  B-35 Proposed PE Alignment, STA 432+00  to 462+00  B-36 Proposed PE Alignment, STA 462+00  B-37 Proposed PE Alignment, 10% to 30  Comparison: Sheet 4 of 10  B-45 Proposed PE Alignment, 10% to 30  Comparison: Sheet 4 of 10  B-45 Proposed PE Alignment, 10% to 30  Comparison: Sheet 4 of 10  B-47 Proposed PE Alignment, 10% to 30  Comparison: Sheet 4 of 10  B-48 Proposed PE Alignment, 10% to 30  Comparison: Sheet 4 of 10  B-47 Proposed PE Alignment, 10% to 30  Comparison: Sheet 4 of 10  B-48 Proposed PE Alignment, 10% to 30  Comparison: Sheet 4 of 10  B-49 Proposed PE Alignment, 10% to 30  Comparison: Sheet 4 of 10  B-49 Proposed PE Alignment, 10% to 30  Comparison: Sheet 4 of 10  B-49 Proposed PE Alignment, 10% to 30  Comparison: Sheet 7 of 10                                                                                                                                                                                                                                                                                                                                                                                                                                                                                                                                                                                                                                                                                                                                                                                                                                                                                                                                                       | B-1 I I B-2 I I I I I I I I I I I I I I I I I I I | East Warren Avenue, At Grade Option: Sheet 1 of 2 East Warren Avenue, At Grade Option: Sheet 2 of 2 East Warren Avenue, Aerial Option: Sheet 1 of 1 East Warren Avenue, Aerial East Option: Sheet 1 of 3 East Warren Avenue, Aerial East Option: Sheet 1 of 3 East Warren Avenue, Aerial East Option: Sheet 2 of 3 East Warren Avenue, Aerial East Option: Sheet 3 of 3 Proposed PE Alignment, STA 102+00 to 132+00 Proposed PE Alignment, STA 132+00 to 162+00 Kato Road, Lowered Roadway: Sheet 1 of 1 Dixon Landing Road, Retained Cut Option: Sheet 1 of 2 Dixon Landing Road, Retained Cut | B-15 Dixon Landin Option, Lower 1  B-16 Proposed PE to 252+00  B-17 Proposed PE to 282+00  B-18 Proposed PE to 312+00  B-19 North of Morn Retained Cut 4  B-20 North of Morn Retained Cut 4  B-21 North of Morn Retained Cut 4  B-22 North of Morn Retained Cut 4  B-23 Relocated Mind 1 of 1  B-24 North of Morn North 1 | g Road, BART At Grade ered Roadway: Sheet 1 of Alignment, STA 222+00 Alignment, STA 252+00 Alignment, STA 282+00 Alignment, STA 282+ | B-26 B-27 B-28 B-29 B-30 B-31 B-32 B-33 B-34 B-35 B-36 | Retained Cut Short Option: Sheet 2 of 4  North of Montague/Capitol Station, Retained Cut Short Option: Sheet 3 of 4  North of Montague/Capitol Station, Retained Cut Short Option: Sheet 4 of 4  North of Montague/Capitol Station, Aerial Long Option: Sheet 1 of 3  North of Montague/Capitol Station, Aerial Long Option: Sheet 2 of 3  North of Montague/Capitol Station, Aerial Long Option: Sheet 3 of 3  Capitol Avenue, BART Aerial Option: Sheet 1 of 1  North of Montague/Capitol Station, Aerial Short Option: Sheet 1 of 3  North of Montague/Capitol Station, Aerial Short Option: Sheet 2 of 3  North of Montague/Capitol Station, Aerial Short Option: Sheet 3 of 3  Proposed PE Alignment, STA 432+00 to 462+00  Proposed PE Alignment, STA 462+00 to 492+00 | B-39  TUNI B-41 B-42 B-43 B-44 B-45 B-46 B-47 | rems  Proposed PE Alignment, STA 552+00 to 562+00  rems  Proposed PE Alignment, 115 kV Electric Line Location Options: Sheet of 1  NEL  Proposed PE Alignment, 10% to 35% Comparison: Sheet 1 of 10  Proposed PE Alignment, 10% to 35% Comparison: Sheet 2 of 10  Proposed PE Alignment, 10% to 35% Comparison: Sheet 3 of 10  Proposed PE Alignment, 10% to 35% Comparison: Sheet 4 of 10  Proposed PE Alignment, 10% to 35% Comparison: Sheet 5 of 10  Proposed PE Alignment, 10% to 35% Comparison: Sheet 6 of 10  Proposed PE Alignment, 10% to 35% Comparison: Sheet 7 of 10  Proposed PE Alignment, 10% to 35% Comparison: Sheet 7 of 10  Proposed PE Alignment, 10% to 35% Comparison: Sheet 7 of 10  Proposed PE Alignment, 10% to 35% Comparison: Sheet 7 of 10 |