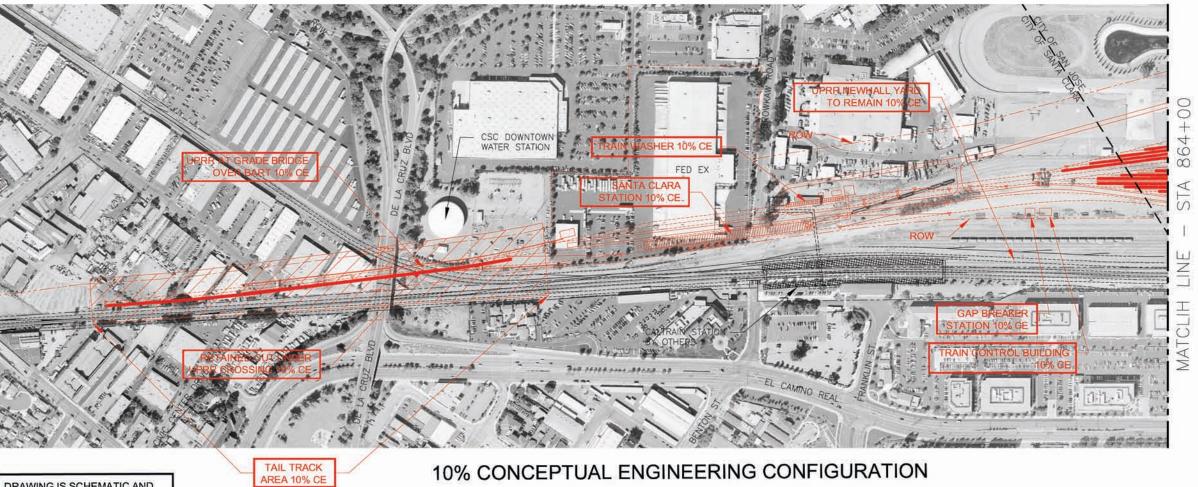

## YARD & SHOPS

- B-51 Proposed P.E. Alignment, STA 840+99.70 to 870+00
- B-52 Proposed P.E. Alignment, STA 870+00 to 898+15.18
- B-53 Proposed P.E. Alignment, BART Maintenance Facility Layout Comparison: Sheet 1 of 2
- B-54 Proposed P.E. Alignment, BART Maintenance Facility Layout Comparison: Sheet 2 of 2

DRAWING IS SCHEMATIC AND FOR ALIGNMENT COMPARISON PURPOSES ONLY.

10% CONCEPTUAL ENGINEERING CONFIGURATION Figure B-53