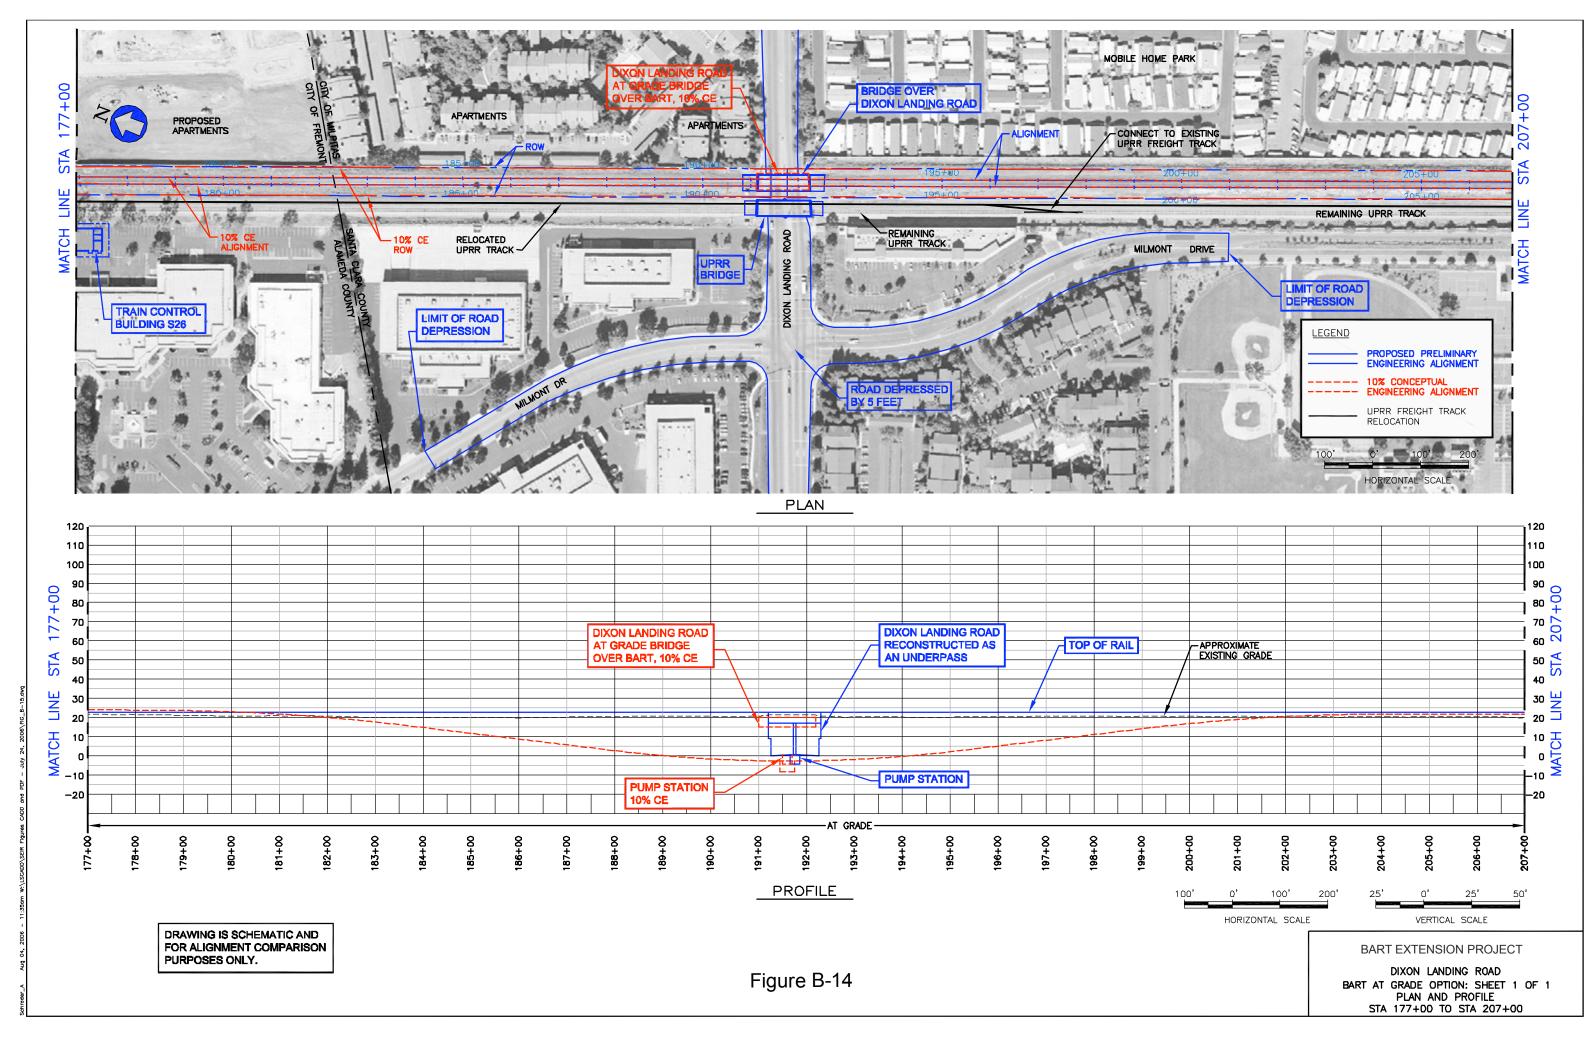

## APPENDIX B COMPARISON OF CONCEPTUAL ENGINEERING AND PRELIMINARY ENGINEERING – BART EXTENSION PROJECT PLANS AND PROFILES INDEX OF DRAWINGS

| B-1 INDEX OF DRAWINGS B-2 INDEX OF DRAWINGS B-1 INDEX OF DRAWINGS B-2 INDEX OF DRAWINGS B-2 INDEX OF DRAWINGS B-3 INDEX OF DRAWINGS B-3 East Warren Avenue, At Grade Option: Sheet 1 of 1 B-4 East Warren Avenue, At Grade Option: Sheet 2 of 2 B-5 East Warren Avenue, Aerial Coption: Sheet 1 of 1 B-6 East Warren Avenue, Aerial East Option: Sheet 2 of 3 B-7 East Warren Avenue, Aerial East Option: Sheet 2 of 3 B-8 East Warren Avenue, Aerial East Option: Sheet 3 of 3 B-8 Proposed PE Alignment, STA 252 of 10 B-18 Proposed PE Alignment, STA 282+00 to 312+00 B-20 North of Montague/Capitol Station, Aerial Long Option: Sheet 3 of | FIG<br>NO.                                        | TITLE                                                                                                                                                                                                                                                                                                                                                                                                                                                                                                                                                                                           | FIG<br>NO.                                                                                                                                                                                                                                                                                                                | TITLE                                                                                                                                                                                                                                                                                                                                                                                                                                                                                                                                                                                                                                                                                                                                                                                                                                                                                                                                                                                                                                                                                                                                                                                                                                                                                                                                                                                                                                                                                                                                                                                                                                                                                                                                                                                                                                                                                                                                                                                                                                                                                                                          | FIG<br>NO.                                             | TITLE                                                                                                                                                                                                                                                                                                                                                                                                                                                                                                                                                                                                                                                                                                                                                                        | FIG<br>NO.                                    | TITLE                                                                                                                                                                                                                                                                                                                                                                                                                                                                                                                                                                                                                                                                                                                                                                    |
|-------------------------------------------------------------------------------------------------------------------------------------------------------------------------------------------------------------------------------------------------------------------------------------------------------------------------------------------------------------------------------------------------------------------------------------------------------------------------------------------------------------------------------------------------------------------------------------------------------------------------------------------------------------------------------------------------------------------------------------------------------------------------------------------------------------------------------------------------------------------------------------------------------------------------------------------------------------------------------------------------------------------------------------------------------------------------------------------------------------------------------------------------------------------------------------------------------------------------------------------------------------------------------------------------------------------------------------------------------------------------------------------------------------------------------------------------------------------------------------------------------------------------------------------------------------------------------------------------------------------------------------------------------------------------------------------------------------------------------------------------------------------------------------------------------------------------------------------------------------------------------------------------------------------------------------------------------------------------------------------------------------------------------------------------------------------------------------------------------------------------------|---------------------------------------------------|-------------------------------------------------------------------------------------------------------------------------------------------------------------------------------------------------------------------------------------------------------------------------------------------------------------------------------------------------------------------------------------------------------------------------------------------------------------------------------------------------------------------------------------------------------------------------------------------------|---------------------------------------------------------------------------------------------------------------------------------------------------------------------------------------------------------------------------------------------------------------------------------------------------------------------------|--------------------------------------------------------------------------------------------------------------------------------------------------------------------------------------------------------------------------------------------------------------------------------------------------------------------------------------------------------------------------------------------------------------------------------------------------------------------------------------------------------------------------------------------------------------------------------------------------------------------------------------------------------------------------------------------------------------------------------------------------------------------------------------------------------------------------------------------------------------------------------------------------------------------------------------------------------------------------------------------------------------------------------------------------------------------------------------------------------------------------------------------------------------------------------------------------------------------------------------------------------------------------------------------------------------------------------------------------------------------------------------------------------------------------------------------------------------------------------------------------------------------------------------------------------------------------------------------------------------------------------------------------------------------------------------------------------------------------------------------------------------------------------------------------------------------------------------------------------------------------------------------------------------------------------------------------------------------------------------------------------------------------------------------------------------------------------------------------------------------------------|--------------------------------------------------------|------------------------------------------------------------------------------------------------------------------------------------------------------------------------------------------------------------------------------------------------------------------------------------------------------------------------------------------------------------------------------------------------------------------------------------------------------------------------------------------------------------------------------------------------------------------------------------------------------------------------------------------------------------------------------------------------------------------------------------------------------------------------------|-----------------------------------------------|--------------------------------------------------------------------------------------------------------------------------------------------------------------------------------------------------------------------------------------------------------------------------------------------------------------------------------------------------------------------------------------------------------------------------------------------------------------------------------------------------------------------------------------------------------------------------------------------------------------------------------------------------------------------------------------------------------------------------------------------------------------------------|
| b-10 Proposed PE Alignment, STA 132+00 to 162+00  B-11 Kato Road, Lowered Roadway: Sheet 1 of 1  B-23 Relocated Milpitas Wye Option: Sheet 1 of 2  B-24 North of Montague/Capitol Station, Retained Cut Short Option: Sheet 1 of 2  B-33 North of Montague/Capitol Station, Aerial Short Option: Sheet 2 of 3  B-34 North of Montague/Capitol Station, Aerial Short Option: Sheet 3 of 3  B-35 Proposed PE Alignment, STA 432+00  to 462+00  B-36 Proposed PE Alignment, STA 462+00  B-37 Proposed PE Alignment, 10% to 30  Comparison: Sheet 4 of 10  B-45 Proposed PE Alignment, 10% to 30  Comparison: Sheet 4 of 10  B-45 Proposed PE Alignment, 10% to 30  Comparison: Sheet 4 of 10  B-47 Proposed PE Alignment, 10% to 30  Comparison: Sheet 4 of 10  B-48 Proposed PE Alignment, 10% to 30  Comparison: Sheet 4 of 10  B-47 Proposed PE Alignment, 10% to 30  Comparison: Sheet 4 of 10  B-48 Proposed PE Alignment, 10% to 30  Comparison: Sheet 4 of 10  B-49 Proposed PE Alignment, 10% to 30  Comparison: Sheet 4 of 10  B-49 Proposed PE Alignment, 10% to 30  Comparison: Sheet 4 of 10  B-49 Proposed PE Alignment, 10% to 30  Comparison: Sheet 7 of 10                                                                                                                                                                                                                                                                                                                                                                                                                                                                                                                                                                                                                                                                                                                                                                                                                                                                                                                                                       | B-1 I I B-2 I I I I I I I I I I I I I I I I I I I | East Warren Avenue, At Grade Option: Sheet 1 of 2 East Warren Avenue, At Grade Option: Sheet 2 of 2 East Warren Avenue, Aerial Option: Sheet 1 of 1 East Warren Avenue, Aerial East Option: Sheet 1 of 3 East Warren Avenue, Aerial East Option: Sheet 1 of 3 East Warren Avenue, Aerial East Option: Sheet 2 of 3 East Warren Avenue, Aerial East Option: Sheet 3 of 3 Proposed PE Alignment, STA 102+00 to 132+00 Proposed PE Alignment, STA 132+00 to 162+00 Kato Road, Lowered Roadway: Sheet 1 of 1 Dixon Landing Road, Retained Cut Option: Sheet 1 of 2 Dixon Landing Road, Retained Cut | B-15 Dixon Landin Option, Lower 1  B-16 Proposed PE to 252+00  B-17 Proposed PE to 282+00  B-18 Proposed PE to 312+00  B-19 North of Morn Retained Cut 4  B-20 North of Morn Retained Cut 4  B-21 North of Morn Retained Cut 4  B-22 North of Morn Retained Cut 4  B-23 Relocated Mind 1 of 1  B-24 North of Morn North 1 | g Road, BART At Grade ered Roadway: Sheet 1 of Alignment, STA 222+00 Alignment, STA 252+00 Alignment, STA 282+00 Alignment, STA 282+ | B-26 B-27 B-28 B-29 B-30 B-31 B-32 B-33 B-34 B-35 B-36 | Retained Cut Short Option: Sheet 2 of 4  North of Montague/Capitol Station, Retained Cut Short Option: Sheet 3 of 4  North of Montague/Capitol Station, Retained Cut Short Option: Sheet 4 of 4  North of Montague/Capitol Station, Aerial Long Option: Sheet 1 of 3  North of Montague/Capitol Station, Aerial Long Option: Sheet 2 of 3  North of Montague/Capitol Station, Aerial Long Option: Sheet 3 of 3  Capitol Avenue, BART Aerial Option: Sheet 1 of 1  North of Montague/Capitol Station, Aerial Short Option: Sheet 1 of 3  North of Montague/Capitol Station, Aerial Short Option: Sheet 2 of 3  North of Montague/Capitol Station, Aerial Short Option: Sheet 3 of 3  Proposed PE Alignment, STA 432+00 to 462+00  Proposed PE Alignment, STA 462+00 to 492+00 | B-39  TUNI B-41 B-42 B-43 B-44 B-45 B-46 B-47 | rems  Proposed PE Alignment, STA 552+00 to 562+00  rems  Proposed PE Alignment, 115 kV Electric Line Location Options: Sheet of 1  NEL  Proposed PE Alignment, 10% to 35% Comparison: Sheet 1 of 10  Proposed PE Alignment, 10% to 35% Comparison: Sheet 2 of 10  Proposed PE Alignment, 10% to 35% Comparison: Sheet 3 of 10  Proposed PE Alignment, 10% to 35% Comparison: Sheet 4 of 10  Proposed PE Alignment, 10% to 35% Comparison: Sheet 5 of 10  Proposed PE Alignment, 10% to 35% Comparison: Sheet 6 of 10  Proposed PE Alignment, 10% to 35% Comparison: Sheet 7 of 10  Proposed PE Alignment, 10% to 35% Comparison: Sheet 7 of 10  Proposed PE Alignment, 10% to 35% Comparison: Sheet 7 of 10  Proposed PE Alignment, 10% to 35% Comparison: Sheet 7 of 10 |