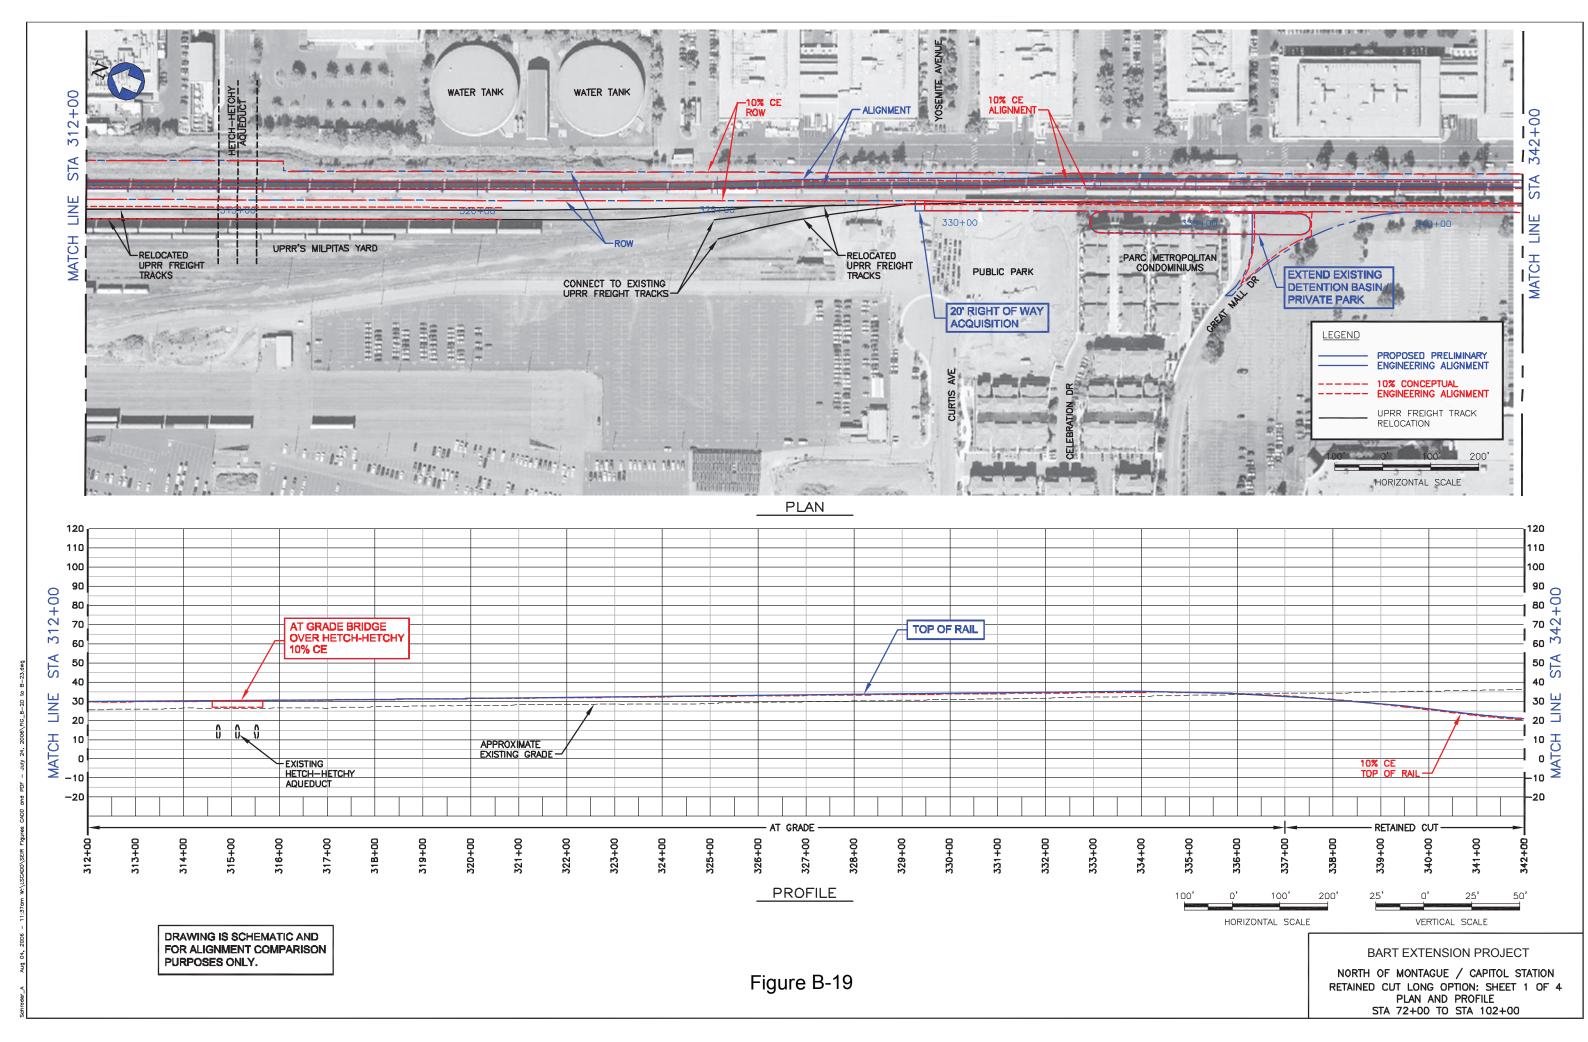

## APPENDIX B COMPARISON OF CONCEPTUAL ENGINEERING AND PRELIMINARY ENGINEERING – BART EXTENSION PROJECT PLANS AND PROFILES INDEX OF DRAWINGS

| B-1 INDEX OF DRAWINGS B-2 INDEX OF DRAWINGS B-1 INDEX OF DRAWINGS B-2 INDEX OF DRAWINGS B-2 INDEX OF DRAWINGS B-3 INDEX OF DRAWINGS B-3 East Warren Avenue, At Grade Option: Sheet 1 of 1 B-4 East Warren Avenue, At Grade Option: Sheet 2 of 2 B-5 East Warren Avenue, Aerial Coption: Sheet 1 of 1 B-6 East Warren Avenue, Aerial East Option: Sheet 2 of 3 B-7 East Warren Avenue, Aerial East Option: Sheet 2 of 3 B-8 East Warren Avenue, Aerial East Option: Sheet 3 of 3 B-8 Proposed PE Alignment, STA 252 of 10 B-18 Proposed PE Alignment, STA 282+00 to 312+00 B-20 North of Montague/Capitol Station, Aerial Long Option: Sheet 3 of | FIG<br>NO.                                        | TITLE                                                                                                                                                                                                                                                                                                                                                                                                                                                                                                                                                                                           | FIG<br>NO.                                                                                                                                                                                                                                                                                                                | TITLE                                                                                                                                                                                                                                                                                                                                                                                                                                                                                                                                                                                                                                                                                                                                                                                                                                                                                                                                                                                                                                                                                                                                                                                                                                                                                                                                                                                                                                                                                                                                                                                                                                                                                                                                                                                                                                                                                                                                                                                                                                                                                                                          | FIG<br>NO.                                             | TITLE                                                                                                                                                                                                                                                                                                                                                                                                                                                                                                                                                                                                                                                                                                                                                                        | FIG<br>NO.                                    | TITLE                                                                                                                                                                                                                                                                                                                                                                                                                                                                                                                                                                                                                                                                                                                                                                    |
|-------------------------------------------------------------------------------------------------------------------------------------------------------------------------------------------------------------------------------------------------------------------------------------------------------------------------------------------------------------------------------------------------------------------------------------------------------------------------------------------------------------------------------------------------------------------------------------------------------------------------------------------------------------------------------------------------------------------------------------------------------------------------------------------------------------------------------------------------------------------------------------------------------------------------------------------------------------------------------------------------------------------------------------------------------------------------------------------------------------------------------------------------------------------------------------------------------------------------------------------------------------------------------------------------------------------------------------------------------------------------------------------------------------------------------------------------------------------------------------------------------------------------------------------------------------------------------------------------------------------------------------------------------------------------------------------------------------------------------------------------------------------------------------------------------------------------------------------------------------------------------------------------------------------------------------------------------------------------------------------------------------------------------------------------------------------------------------------------------------------------------|---------------------------------------------------|-------------------------------------------------------------------------------------------------------------------------------------------------------------------------------------------------------------------------------------------------------------------------------------------------------------------------------------------------------------------------------------------------------------------------------------------------------------------------------------------------------------------------------------------------------------------------------------------------|---------------------------------------------------------------------------------------------------------------------------------------------------------------------------------------------------------------------------------------------------------------------------------------------------------------------------|--------------------------------------------------------------------------------------------------------------------------------------------------------------------------------------------------------------------------------------------------------------------------------------------------------------------------------------------------------------------------------------------------------------------------------------------------------------------------------------------------------------------------------------------------------------------------------------------------------------------------------------------------------------------------------------------------------------------------------------------------------------------------------------------------------------------------------------------------------------------------------------------------------------------------------------------------------------------------------------------------------------------------------------------------------------------------------------------------------------------------------------------------------------------------------------------------------------------------------------------------------------------------------------------------------------------------------------------------------------------------------------------------------------------------------------------------------------------------------------------------------------------------------------------------------------------------------------------------------------------------------------------------------------------------------------------------------------------------------------------------------------------------------------------------------------------------------------------------------------------------------------------------------------------------------------------------------------------------------------------------------------------------------------------------------------------------------------------------------------------------------|--------------------------------------------------------|------------------------------------------------------------------------------------------------------------------------------------------------------------------------------------------------------------------------------------------------------------------------------------------------------------------------------------------------------------------------------------------------------------------------------------------------------------------------------------------------------------------------------------------------------------------------------------------------------------------------------------------------------------------------------------------------------------------------------------------------------------------------------|-----------------------------------------------|--------------------------------------------------------------------------------------------------------------------------------------------------------------------------------------------------------------------------------------------------------------------------------------------------------------------------------------------------------------------------------------------------------------------------------------------------------------------------------------------------------------------------------------------------------------------------------------------------------------------------------------------------------------------------------------------------------------------------------------------------------------------------|
| b-10 Proposed PE Alignment, STA 132+00 to 162+00  B-11 Kato Road, Lowered Roadway: Sheet 1 of 1  B-23 Relocated Milpitas Wye Option: Sheet 1 of 2  B-24 North of Montague/Capitol Station, Retained Cut Short Option: Sheet 1 of 2  B-33 North of Montague/Capitol Station, Aerial Short Option: Sheet 2 of 3  B-34 North of Montague/Capitol Station, Aerial Short Option: Sheet 3 of 3  B-35 Proposed PE Alignment, STA 432+00  to 462+00  B-36 Proposed PE Alignment, STA 462+00  B-37 Proposed PE Alignment, 10% to 30  Comparison: Sheet 4 of 10  B-45 Proposed PE Alignment, 10% to 30  Comparison: Sheet 4 of 10  B-45 Proposed PE Alignment, 10% to 30  Comparison: Sheet 4 of 10  B-47 Proposed PE Alignment, 10% to 30  Comparison: Sheet 4 of 10  B-48 Proposed PE Alignment, 10% to 30  Comparison: Sheet 4 of 10  B-47 Proposed PE Alignment, 10% to 30  Comparison: Sheet 4 of 10  B-48 Proposed PE Alignment, 10% to 30  Comparison: Sheet 4 of 10  B-49 Proposed PE Alignment, 10% to 30  Comparison: Sheet 4 of 10  B-49 Proposed PE Alignment, 10% to 30  Comparison: Sheet 4 of 10  B-49 Proposed PE Alignment, 10% to 30  Comparison: Sheet 7 of 10                                                                                                                                                                                                                                                                                                                                                                                                                                                                                                                                                                                                                                                                                                                                                                                                                                                                                                                                                       | B-1 I I B-2 I I I I I I I I I I I I I I I I I I I | East Warren Avenue, At Grade Option: Sheet 1 of 2 East Warren Avenue, At Grade Option: Sheet 2 of 2 East Warren Avenue, Aerial Option: Sheet 1 of 1 East Warren Avenue, Aerial East Option: Sheet 1 of 3 East Warren Avenue, Aerial East Option: Sheet 1 of 3 East Warren Avenue, Aerial East Option: Sheet 2 of 3 East Warren Avenue, Aerial East Option: Sheet 3 of 3 Proposed PE Alignment, STA 102+00 to 132+00 Proposed PE Alignment, STA 132+00 to 162+00 Kato Road, Lowered Roadway: Sheet 1 of 1 Dixon Landing Road, Retained Cut Option: Sheet 1 of 2 Dixon Landing Road, Retained Cut | B-15 Dixon Landin Option, Lower 1  B-16 Proposed PE to 252+00  B-17 Proposed PE to 282+00  B-18 Proposed PE to 312+00  B-19 North of Morn Retained Cut 4  B-20 North of Morn Retained Cut 4  B-21 North of Morn Retained Cut 4  B-22 North of Morn Retained Cut 4  B-23 Relocated Mind 1 of 1  B-24 North of Morn North 1 | g Road, BART At Grade ered Roadway: Sheet 1 of Alignment, STA 222+00 Alignment, STA 252+00 Alignment, STA 282+00 Alignment, STA 282+ | B-26 B-27 B-28 B-29 B-30 B-31 B-32 B-33 B-34 B-35 B-36 | Retained Cut Short Option: Sheet 2 of 4  North of Montague/Capitol Station, Retained Cut Short Option: Sheet 3 of 4  North of Montague/Capitol Station, Retained Cut Short Option: Sheet 4 of 4  North of Montague/Capitol Station, Aerial Long Option: Sheet 1 of 3  North of Montague/Capitol Station, Aerial Long Option: Sheet 2 of 3  North of Montague/Capitol Station, Aerial Long Option: Sheet 3 of 3  Capitol Avenue, BART Aerial Option: Sheet 1 of 1  North of Montague/Capitol Station, Aerial Short Option: Sheet 1 of 3  North of Montague/Capitol Station, Aerial Short Option: Sheet 2 of 3  North of Montague/Capitol Station, Aerial Short Option: Sheet 3 of 3  Proposed PE Alignment, STA 432+00 to 462+00  Proposed PE Alignment, STA 462+00 to 492+00 | B-39  TUNI B-41 B-42 B-43 B-44 B-45 B-46 B-47 | rems  Proposed PE Alignment, STA 552+00 to 562+00  rems  Proposed PE Alignment, 115 kV Electric Line Location Options: Sheet of 1  NEL  Proposed PE Alignment, 10% to 35% Comparison: Sheet 1 of 10  Proposed PE Alignment, 10% to 35% Comparison: Sheet 2 of 10  Proposed PE Alignment, 10% to 35% Comparison: Sheet 3 of 10  Proposed PE Alignment, 10% to 35% Comparison: Sheet 4 of 10  Proposed PE Alignment, 10% to 35% Comparison: Sheet 5 of 10  Proposed PE Alignment, 10% to 35% Comparison: Sheet 6 of 10  Proposed PE Alignment, 10% to 35% Comparison: Sheet 7 of 10  Proposed PE Alignment, 10% to 35% Comparison: Sheet 7 of 10  Proposed PE Alignment, 10% to 35% Comparison: Sheet 7 of 10  Proposed PE Alignment, 10% to 35% Comparison: Sheet 7 of 10 |