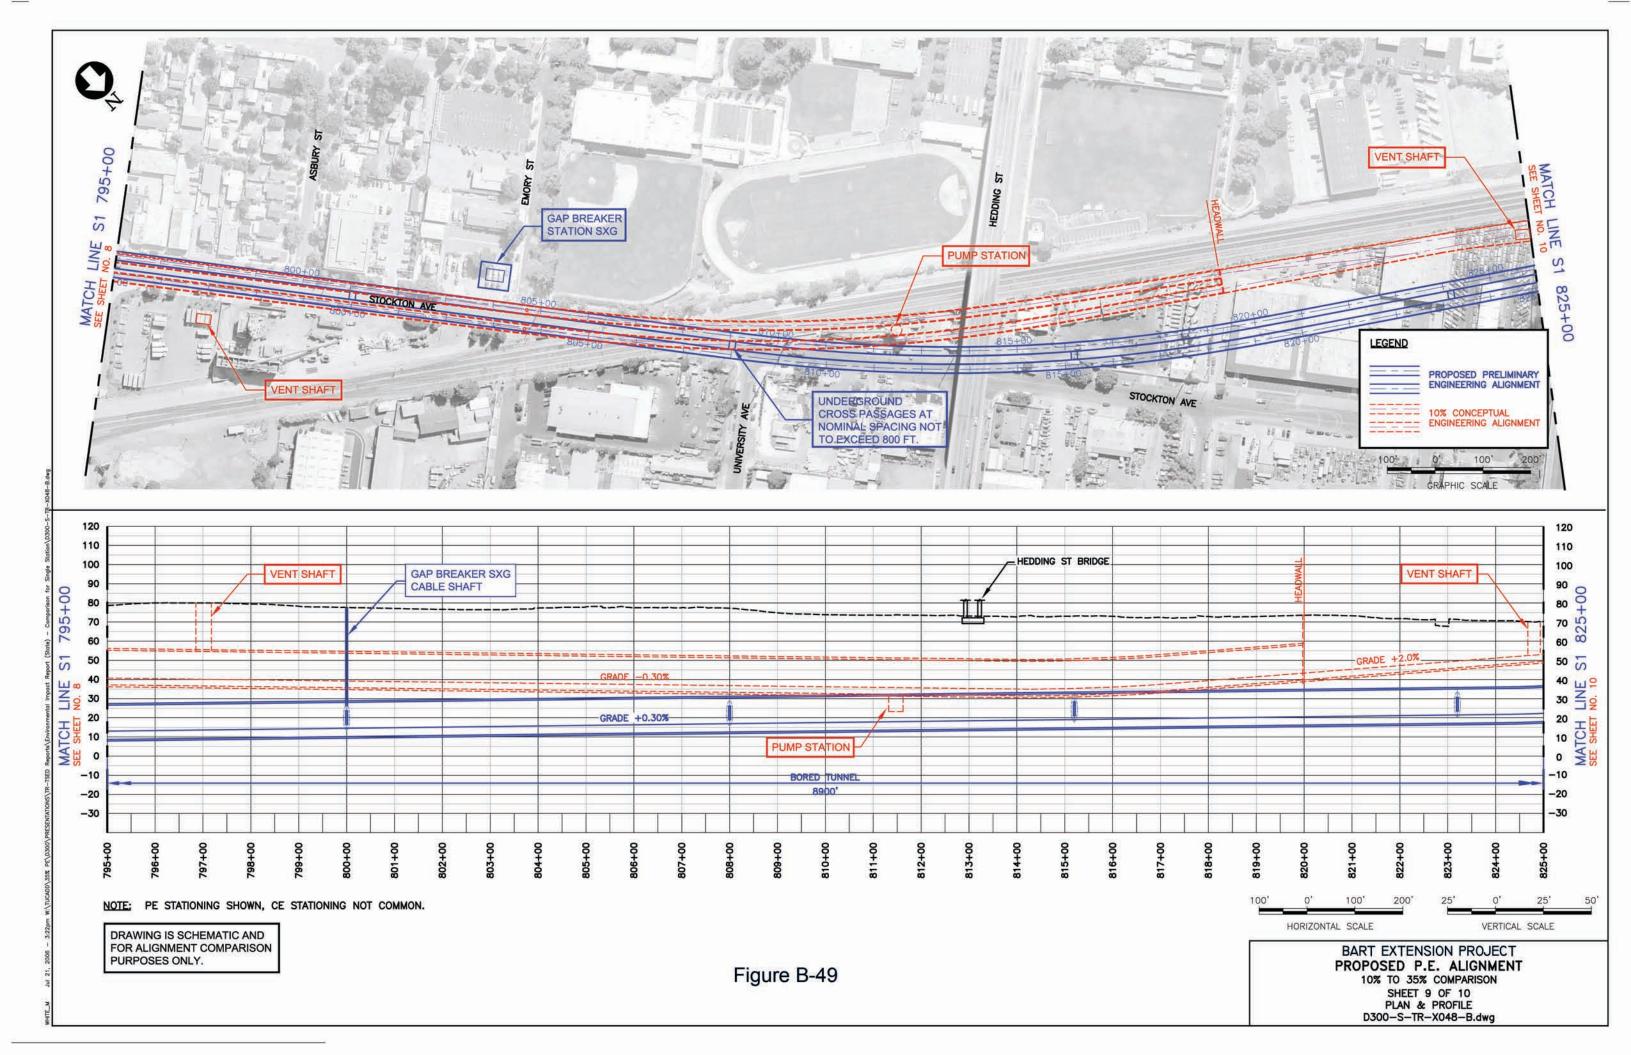

## INDEX OF DRAWINGS

| NO.  | TITLE                                                        |
|------|--------------------------------------------------------------|
|      |                                                              |
| B-49 | Proposed PE Alignment, 10% to 35% Comparison: Sheet 9 of 10  |
| B-50 | Proposed PE Alignment, 10% to 35% Comparison: Sheet 10 of 10 |