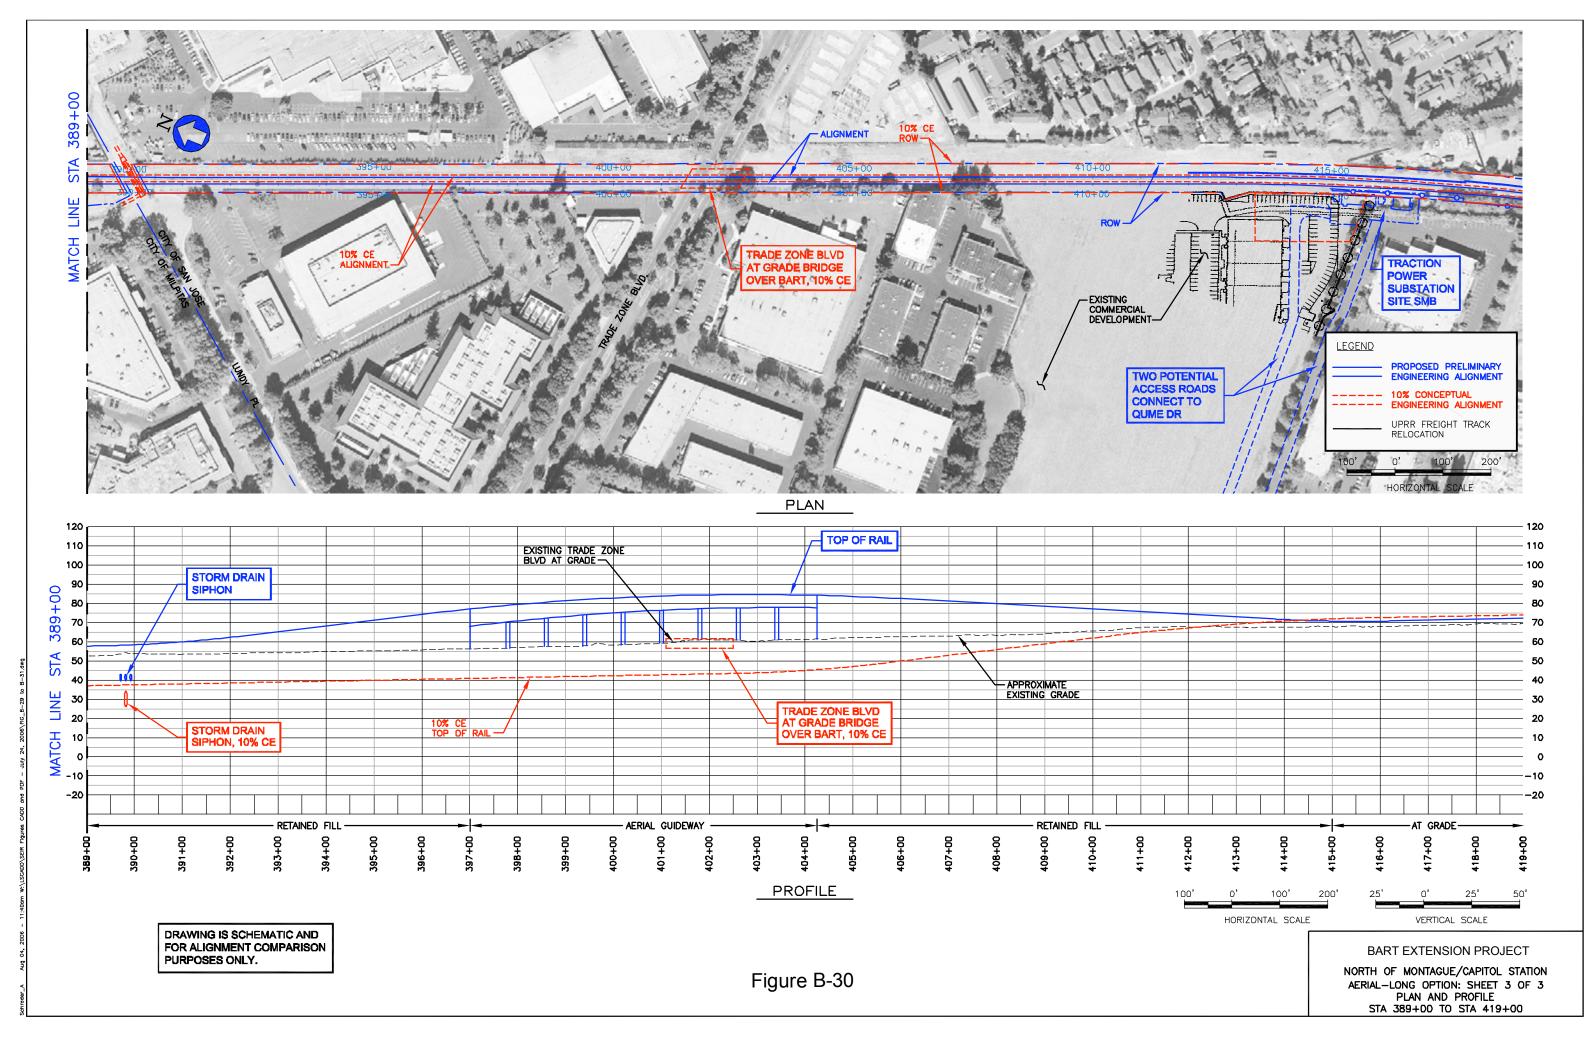

## APPENDIX B COMPARISON OF CONCEPTUAL ENGINEERING AND PRELIMINARY ENGINEERING – BART EXTENSION PROJECT PLANS AND PROFILES INDEX OF DRAWINGS

| B-1 INDEX OF DRAWINGS B-2 INDEX OF DRAWINGS B-1 INDEX OF DRAWINGS B-2 INDEX OF DRAWINGS B-2 INDEX OF DRAWINGS B-3 INDEX OF DRAWINGS B-3 East Warren Avenue, At Grade Option: Sheet 1 of 1 B-4 East Warren Avenue, At Grade Option: Sheet 2 of 2 B-5 East Warren Avenue, Aerial Coption: Sheet 1 of 1 B-6 East Warren Avenue, Aerial East Option: Sheet 2 of 3 B-7 East Warren Avenue, Aerial East Option: Sheet 2 of 3 B-8 East Warren Avenue, Aerial East Option: Sheet 3 of 3 B-8 Proposed PE Alignment, STA 252 of 10 B-18 Proposed PE Alignment, STA 282+00 to 312+00 B-20 North of Montague/Capitol Station, Aerial Long Option: Sheet 3 of | FIG<br>NO.                                        | TITLE                                                                                                                                                                                                                                                                                                                                                                                                                                                                                                                                                                                           | FIG<br>NO.                                                                                                                                                                                                                                                                                                                | TITLE                                                                                                                                                                                                                                                                                                                                                                                                                                                                                                                                                                                                                                                                                                                                                                                                                                                                                                                                                                                                                                                                                                                                                                                                                                                                                                                                                                                                                                                                                                                                                                                                                                                                                                                                                                                                                                                                                                                                                                                                                                                                                                                          | FIG<br>NO.                                             | TITLE                                                                                                                                                                                                                                                                                                                                                                                                                                                                                                                                                                                                                                                                                                                                                                        | FIG<br>NO.                                    | TITLE                                                                                                                                                                                                                                                                                                                                                                                                                                                                                                                                                                                                                                                                                                                                                                    |
|-------------------------------------------------------------------------------------------------------------------------------------------------------------------------------------------------------------------------------------------------------------------------------------------------------------------------------------------------------------------------------------------------------------------------------------------------------------------------------------------------------------------------------------------------------------------------------------------------------------------------------------------------------------------------------------------------------------------------------------------------------------------------------------------------------------------------------------------------------------------------------------------------------------------------------------------------------------------------------------------------------------------------------------------------------------------------------------------------------------------------------------------------------------------------------------------------------------------------------------------------------------------------------------------------------------------------------------------------------------------------------------------------------------------------------------------------------------------------------------------------------------------------------------------------------------------------------------------------------------------------------------------------------------------------------------------------------------------------------------------------------------------------------------------------------------------------------------------------------------------------------------------------------------------------------------------------------------------------------------------------------------------------------------------------------------------------------------------------------------------------------|---------------------------------------------------|-------------------------------------------------------------------------------------------------------------------------------------------------------------------------------------------------------------------------------------------------------------------------------------------------------------------------------------------------------------------------------------------------------------------------------------------------------------------------------------------------------------------------------------------------------------------------------------------------|---------------------------------------------------------------------------------------------------------------------------------------------------------------------------------------------------------------------------------------------------------------------------------------------------------------------------|--------------------------------------------------------------------------------------------------------------------------------------------------------------------------------------------------------------------------------------------------------------------------------------------------------------------------------------------------------------------------------------------------------------------------------------------------------------------------------------------------------------------------------------------------------------------------------------------------------------------------------------------------------------------------------------------------------------------------------------------------------------------------------------------------------------------------------------------------------------------------------------------------------------------------------------------------------------------------------------------------------------------------------------------------------------------------------------------------------------------------------------------------------------------------------------------------------------------------------------------------------------------------------------------------------------------------------------------------------------------------------------------------------------------------------------------------------------------------------------------------------------------------------------------------------------------------------------------------------------------------------------------------------------------------------------------------------------------------------------------------------------------------------------------------------------------------------------------------------------------------------------------------------------------------------------------------------------------------------------------------------------------------------------------------------------------------------------------------------------------------------|--------------------------------------------------------|------------------------------------------------------------------------------------------------------------------------------------------------------------------------------------------------------------------------------------------------------------------------------------------------------------------------------------------------------------------------------------------------------------------------------------------------------------------------------------------------------------------------------------------------------------------------------------------------------------------------------------------------------------------------------------------------------------------------------------------------------------------------------|-----------------------------------------------|--------------------------------------------------------------------------------------------------------------------------------------------------------------------------------------------------------------------------------------------------------------------------------------------------------------------------------------------------------------------------------------------------------------------------------------------------------------------------------------------------------------------------------------------------------------------------------------------------------------------------------------------------------------------------------------------------------------------------------------------------------------------------|
| b-10 Proposed PE Alignment, STA 132+00 to 162+00  B-11 Kato Road, Lowered Roadway: Sheet 1 of 1  B-23 Relocated Milpitas Wye Option: Sheet 1 of 2  B-24 North of Montague/Capitol Station, Retained Cut Short Option: Sheet 1 of 2  B-33 North of Montague/Capitol Station, Aerial Short Option: Sheet 2 of 3  B-34 North of Montague/Capitol Station, Aerial Short Option: Sheet 3 of 3  B-35 Proposed PE Alignment, STA 432+00  to 462+00  B-36 Proposed PE Alignment, STA 462+00  B-37 Proposed PE Alignment, 10% to 30  Comparison: Sheet 4 of 10  B-45 Proposed PE Alignment, 10% to 30  Comparison: Sheet 4 of 10  B-45 Proposed PE Alignment, 10% to 30  Comparison: Sheet 4 of 10  B-47 Proposed PE Alignment, 10% to 30  Comparison: Sheet 4 of 10  B-48 Proposed PE Alignment, 10% to 30  Comparison: Sheet 4 of 10  B-47 Proposed PE Alignment, 10% to 30  Comparison: Sheet 4 of 10  B-48 Proposed PE Alignment, 10% to 30  Comparison: Sheet 4 of 10  B-49 Proposed PE Alignment, 10% to 30  Comparison: Sheet 4 of 10  B-49 Proposed PE Alignment, 10% to 30  Comparison: Sheet 4 of 10  B-49 Proposed PE Alignment, 10% to 30  Comparison: Sheet 7 of 10                                                                                                                                                                                                                                                                                                                                                                                                                                                                                                                                                                                                                                                                                                                                                                                                                                                                                                                                                       | B-1 I I B-2 I I I I I I I I I I I I I I I I I I I | East Warren Avenue, At Grade Option: Sheet 1 of 2 East Warren Avenue, At Grade Option: Sheet 2 of 2 East Warren Avenue, Aerial Option: Sheet 1 of 1 East Warren Avenue, Aerial East Option: Sheet 1 of 3 East Warren Avenue, Aerial East Option: Sheet 1 of 3 East Warren Avenue, Aerial East Option: Sheet 2 of 3 East Warren Avenue, Aerial East Option: Sheet 3 of 3 Proposed PE Alignment, STA 102+00 to 132+00 Proposed PE Alignment, STA 132+00 to 162+00 Kato Road, Lowered Roadway: Sheet 1 of 1 Dixon Landing Road, Retained Cut Option: Sheet 1 of 2 Dixon Landing Road, Retained Cut | B-15 Dixon Landin Option, Lower 1  B-16 Proposed PE to 252+00  B-17 Proposed PE to 282+00  B-18 Proposed PE to 312+00  B-19 North of Morn Retained Cut 4  B-20 North of Morn Retained Cut 4  B-21 North of Morn Retained Cut 4  B-22 North of Morn Retained Cut 4  B-23 Relocated Mind 1 of 1  B-24 North of Morn North 1 | g Road, BART At Grade ered Roadway: Sheet 1 of Alignment, STA 222+00 Alignment, STA 252+00 Alignment, STA 282+00 Alignment, STA 282+ | B-26 B-27 B-28 B-29 B-30 B-31 B-32 B-33 B-34 B-35 B-36 | Retained Cut Short Option: Sheet 2 of 4  North of Montague/Capitol Station, Retained Cut Short Option: Sheet 3 of 4  North of Montague/Capitol Station, Retained Cut Short Option: Sheet 4 of 4  North of Montague/Capitol Station, Aerial Long Option: Sheet 1 of 3  North of Montague/Capitol Station, Aerial Long Option: Sheet 2 of 3  North of Montague/Capitol Station, Aerial Long Option: Sheet 3 of 3  Capitol Avenue, BART Aerial Option: Sheet 1 of 1  North of Montague/Capitol Station, Aerial Short Option: Sheet 1 of 3  North of Montague/Capitol Station, Aerial Short Option: Sheet 2 of 3  North of Montague/Capitol Station, Aerial Short Option: Sheet 3 of 3  Proposed PE Alignment, STA 432+00 to 462+00  Proposed PE Alignment, STA 462+00 to 492+00 | B-39  TUNI B-41 B-42 B-43 B-44 B-45 B-46 B-47 | rems  Proposed PE Alignment, STA 552+00 to 562+00  rems  Proposed PE Alignment, 115 kV Electric Line Location Options: Sheet of 1  NEL  Proposed PE Alignment, 10% to 35% Comparison: Sheet 1 of 10  Proposed PE Alignment, 10% to 35% Comparison: Sheet 2 of 10  Proposed PE Alignment, 10% to 35% Comparison: Sheet 3 of 10  Proposed PE Alignment, 10% to 35% Comparison: Sheet 4 of 10  Proposed PE Alignment, 10% to 35% Comparison: Sheet 5 of 10  Proposed PE Alignment, 10% to 35% Comparison: Sheet 6 of 10  Proposed PE Alignment, 10% to 35% Comparison: Sheet 7 of 10  Proposed PE Alignment, 10% to 35% Comparison: Sheet 7 of 10  Proposed PE Alignment, 10% to 35% Comparison: Sheet 7 of 10  Proposed PE Alignment, 10% to 35% Comparison: Sheet 7 of 10 |