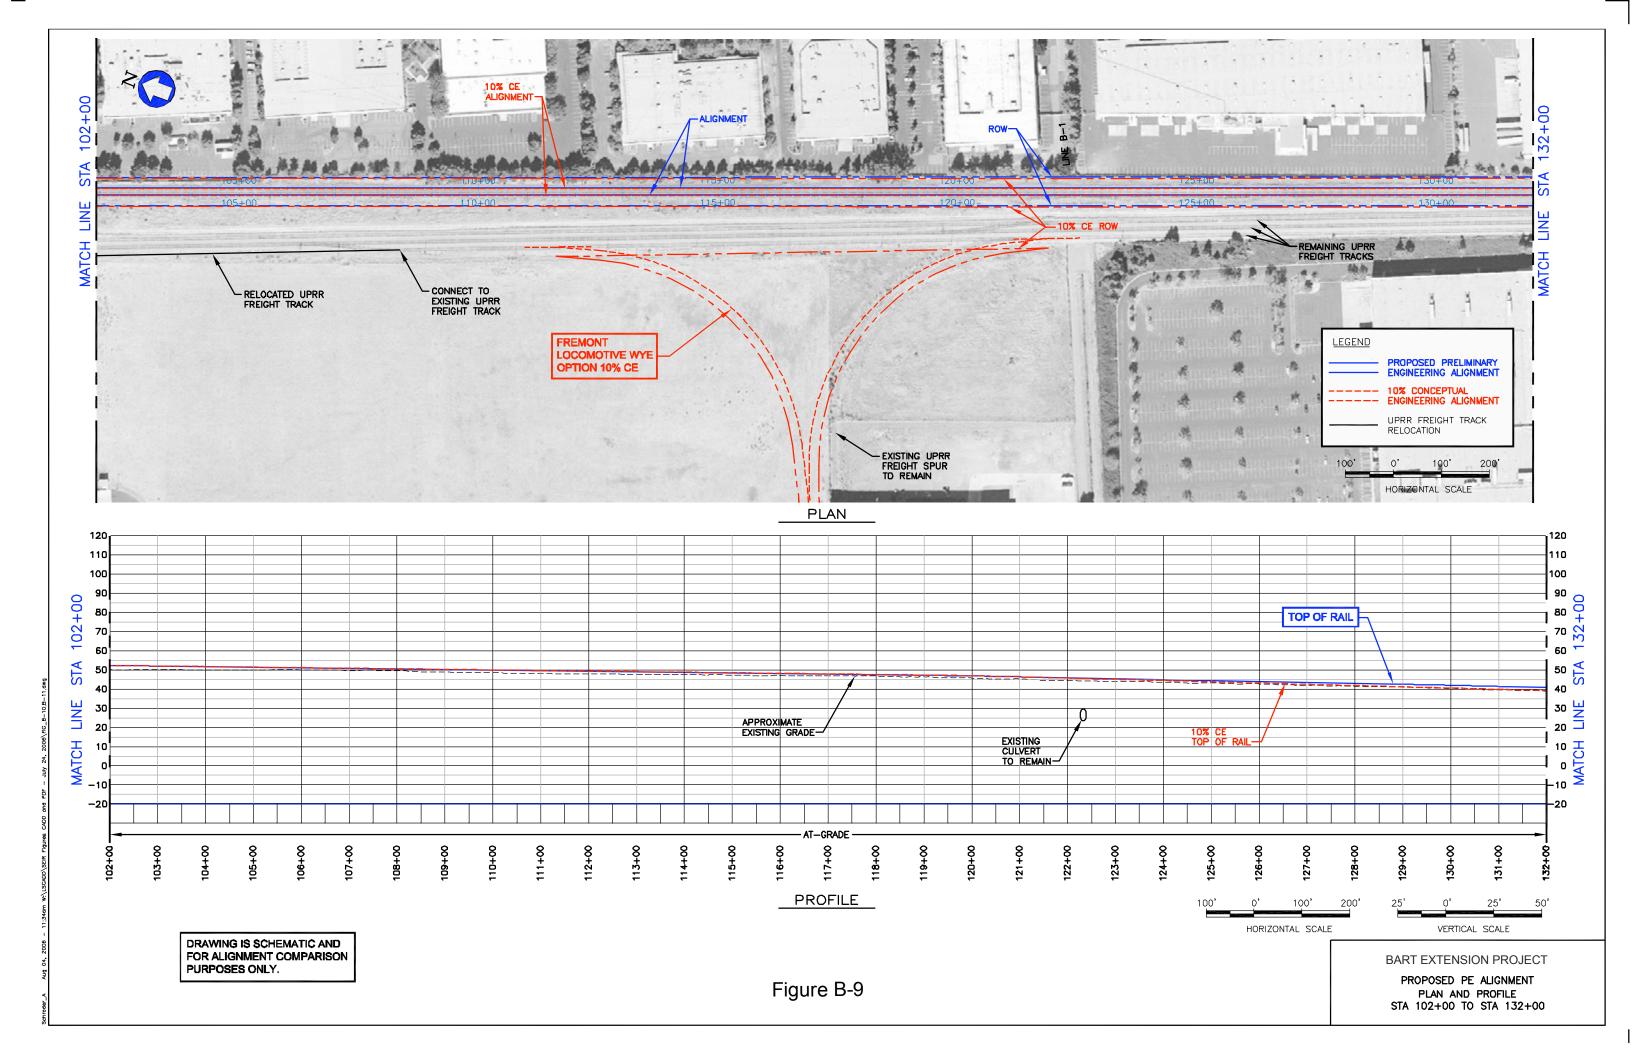

## APPENDIX B COMPARISON OF CONCEPTUAL ENGINEERING AND PRELIMINARY ENGINEERING – BART EXTENSION PROJECT PLANS AND PROFILES INDEX OF DRAWINGS

| B-1 INDEX OF DRAWINGS B-2 INDEX OF DRAWINGS B-1 INDEX OF DRAWINGS B-2 INDEX OF DRAWINGS B-2 INDEX OF DRAWINGS B-3 INDEX OF DRAWINGS B-3 East Warren Avenue, At Grade Option: Sheet 1 of 1 B-4 East Warren Avenue, At Grade Option: Sheet 2 of 2 B-5 East Warren Avenue, Aerial Coption: Sheet 1 of 1 B-6 East Warren Avenue, Aerial East Option: Sheet 2 of 3 B-7 East Warren Avenue, Aerial East Option: Sheet 2 of 3 B-8 East Warren Avenue, Aerial East Option: Sheet 3 of 3 B-8 Proposed PE Alignment, STA 252 of 10 B-18 Proposed PE Alignment, STA 282+00 to 312+00 B-20 North of Montague/Capitol Station, Aerial Long Option: Sheet 3 of | FIG<br>NO.                                        | TITLE                                                                                                                                                                                                                                                                                                                                                                                                                                                                                                                                                                                           | FIG<br>NO.                                                                                                                                                                                                                                                                                                                | TITLE                                                                                                                                                                                                                                                                                                                                                                                                                                                                                                                                                                                                                                                                                                                                                                                                                                                                                                                                                                                                                                                                                                                                                                                                                                                                                                                                                                                                                                                                                                                                                                                                                                                                                                                                                                                                                                                                                                                                                                                                                                                                                                                          | FIG<br>NO.                                             | TITLE                                                                                                                                                                                                                                                                                                                                                                                                                                                                                                                                                                                                                                                                                                                                                                        | FIG<br>NO.                                    | TITLE                                                                                                                                                                                                                                                                                                                                                                                                                                                                                                                                                                                                                                                                                                                                                                    |
|-------------------------------------------------------------------------------------------------------------------------------------------------------------------------------------------------------------------------------------------------------------------------------------------------------------------------------------------------------------------------------------------------------------------------------------------------------------------------------------------------------------------------------------------------------------------------------------------------------------------------------------------------------------------------------------------------------------------------------------------------------------------------------------------------------------------------------------------------------------------------------------------------------------------------------------------------------------------------------------------------------------------------------------------------------------------------------------------------------------------------------------------------------------------------------------------------------------------------------------------------------------------------------------------------------------------------------------------------------------------------------------------------------------------------------------------------------------------------------------------------------------------------------------------------------------------------------------------------------------------------------------------------------------------------------------------------------------------------------------------------------------------------------------------------------------------------------------------------------------------------------------------------------------------------------------------------------------------------------------------------------------------------------------------------------------------------------------------------------------------------------|---------------------------------------------------|-------------------------------------------------------------------------------------------------------------------------------------------------------------------------------------------------------------------------------------------------------------------------------------------------------------------------------------------------------------------------------------------------------------------------------------------------------------------------------------------------------------------------------------------------------------------------------------------------|---------------------------------------------------------------------------------------------------------------------------------------------------------------------------------------------------------------------------------------------------------------------------------------------------------------------------|--------------------------------------------------------------------------------------------------------------------------------------------------------------------------------------------------------------------------------------------------------------------------------------------------------------------------------------------------------------------------------------------------------------------------------------------------------------------------------------------------------------------------------------------------------------------------------------------------------------------------------------------------------------------------------------------------------------------------------------------------------------------------------------------------------------------------------------------------------------------------------------------------------------------------------------------------------------------------------------------------------------------------------------------------------------------------------------------------------------------------------------------------------------------------------------------------------------------------------------------------------------------------------------------------------------------------------------------------------------------------------------------------------------------------------------------------------------------------------------------------------------------------------------------------------------------------------------------------------------------------------------------------------------------------------------------------------------------------------------------------------------------------------------------------------------------------------------------------------------------------------------------------------------------------------------------------------------------------------------------------------------------------------------------------------------------------------------------------------------------------------|--------------------------------------------------------|------------------------------------------------------------------------------------------------------------------------------------------------------------------------------------------------------------------------------------------------------------------------------------------------------------------------------------------------------------------------------------------------------------------------------------------------------------------------------------------------------------------------------------------------------------------------------------------------------------------------------------------------------------------------------------------------------------------------------------------------------------------------------|-----------------------------------------------|--------------------------------------------------------------------------------------------------------------------------------------------------------------------------------------------------------------------------------------------------------------------------------------------------------------------------------------------------------------------------------------------------------------------------------------------------------------------------------------------------------------------------------------------------------------------------------------------------------------------------------------------------------------------------------------------------------------------------------------------------------------------------|
| b-10 Proposed PE Alignment, STA 132+00 to 162+00  B-11 Kato Road, Lowered Roadway: Sheet 1 of 1  B-23 Relocated Milpitas Wye Option: Sheet 1 of 2  B-24 North of Montague/Capitol Station, Retained Cut Short Option: Sheet 1 of 2  B-33 North of Montague/Capitol Station, Aerial Short Option: Sheet 2 of 3  B-34 North of Montague/Capitol Station, Aerial Short Option: Sheet 3 of 3  B-35 Proposed PE Alignment, STA 432+00  to 462+00  B-36 Proposed PE Alignment, STA 462+00  B-37 Proposed PE Alignment, 10% to 30  Comparison: Sheet 4 of 10  B-45 Proposed PE Alignment, 10% to 30  Comparison: Sheet 4 of 10  B-45 Proposed PE Alignment, 10% to 30  Comparison: Sheet 4 of 10  B-47 Proposed PE Alignment, 10% to 30  Comparison: Sheet 4 of 10  B-48 Proposed PE Alignment, 10% to 30  Comparison: Sheet 4 of 10  B-47 Proposed PE Alignment, 10% to 30  Comparison: Sheet 4 of 10  B-48 Proposed PE Alignment, 10% to 30  Comparison: Sheet 4 of 10  B-49 Proposed PE Alignment, 10% to 30  Comparison: Sheet 4 of 10  B-49 Proposed PE Alignment, 10% to 30  Comparison: Sheet 4 of 10  B-49 Proposed PE Alignment, 10% to 30  Comparison: Sheet 7 of 10                                                                                                                                                                                                                                                                                                                                                                                                                                                                                                                                                                                                                                                                                                                                                                                                                                                                                                                                                       | B-1 I I B-2 I I I I I I I I I I I I I I I I I I I | East Warren Avenue, At Grade Option: Sheet 1 of 2 East Warren Avenue, At Grade Option: Sheet 2 of 2 East Warren Avenue, Aerial Option: Sheet 1 of 1 East Warren Avenue, Aerial East Option: Sheet 1 of 3 East Warren Avenue, Aerial East Option: Sheet 1 of 3 East Warren Avenue, Aerial East Option: Sheet 2 of 3 East Warren Avenue, Aerial East Option: Sheet 3 of 3 Proposed PE Alignment, STA 102+00 to 132+00 Proposed PE Alignment, STA 132+00 to 162+00 Kato Road, Lowered Roadway: Sheet 1 of 1 Dixon Landing Road, Retained Cut Option: Sheet 1 of 2 Dixon Landing Road, Retained Cut | B-15 Dixon Landin Option, Lower 1  B-16 Proposed PE to 252+00  B-17 Proposed PE to 282+00  B-18 Proposed PE to 312+00  B-19 North of Morn Retained Cut 4  B-20 North of Morn Retained Cut 4  B-21 North of Morn Retained Cut 4  B-22 North of Morn Retained Cut 4  B-23 Relocated Mind 1 of 1  B-24 North of Morn North 1 | g Road, BART At Grade ered Roadway: Sheet 1 of Alignment, STA 222+00 Alignment, STA 252+00 Alignment, STA 282+00 Alignment, STA 282+ | B-26 B-27 B-28 B-29 B-30 B-31 B-32 B-33 B-34 B-35 B-36 | Retained Cut Short Option: Sheet 2 of 4  North of Montague/Capitol Station, Retained Cut Short Option: Sheet 3 of 4  North of Montague/Capitol Station, Retained Cut Short Option: Sheet 4 of 4  North of Montague/Capitol Station, Aerial Long Option: Sheet 1 of 3  North of Montague/Capitol Station, Aerial Long Option: Sheet 2 of 3  North of Montague/Capitol Station, Aerial Long Option: Sheet 3 of 3  Capitol Avenue, BART Aerial Option: Sheet 1 of 1  North of Montague/Capitol Station, Aerial Short Option: Sheet 1 of 3  North of Montague/Capitol Station, Aerial Short Option: Sheet 2 of 3  North of Montague/Capitol Station, Aerial Short Option: Sheet 3 of 3  Proposed PE Alignment, STA 432+00 to 462+00  Proposed PE Alignment, STA 462+00 to 492+00 | B-39  TUNI B-41 B-42 B-43 B-44 B-45 B-46 B-47 | rems  Proposed PE Alignment, STA 552+00 to 562+00  rems  Proposed PE Alignment, 115 kV Electric Line Location Options: Sheet of 1  NEL  Proposed PE Alignment, 10% to 35% Comparison: Sheet 1 of 10  Proposed PE Alignment, 10% to 35% Comparison: Sheet 2 of 10  Proposed PE Alignment, 10% to 35% Comparison: Sheet 3 of 10  Proposed PE Alignment, 10% to 35% Comparison: Sheet 4 of 10  Proposed PE Alignment, 10% to 35% Comparison: Sheet 5 of 10  Proposed PE Alignment, 10% to 35% Comparison: Sheet 6 of 10  Proposed PE Alignment, 10% to 35% Comparison: Sheet 7 of 10  Proposed PE Alignment, 10% to 35% Comparison: Sheet 7 of 10  Proposed PE Alignment, 10% to 35% Comparison: Sheet 7 of 10  Proposed PE Alignment, 10% to 35% Comparison: Sheet 7 of 10 |