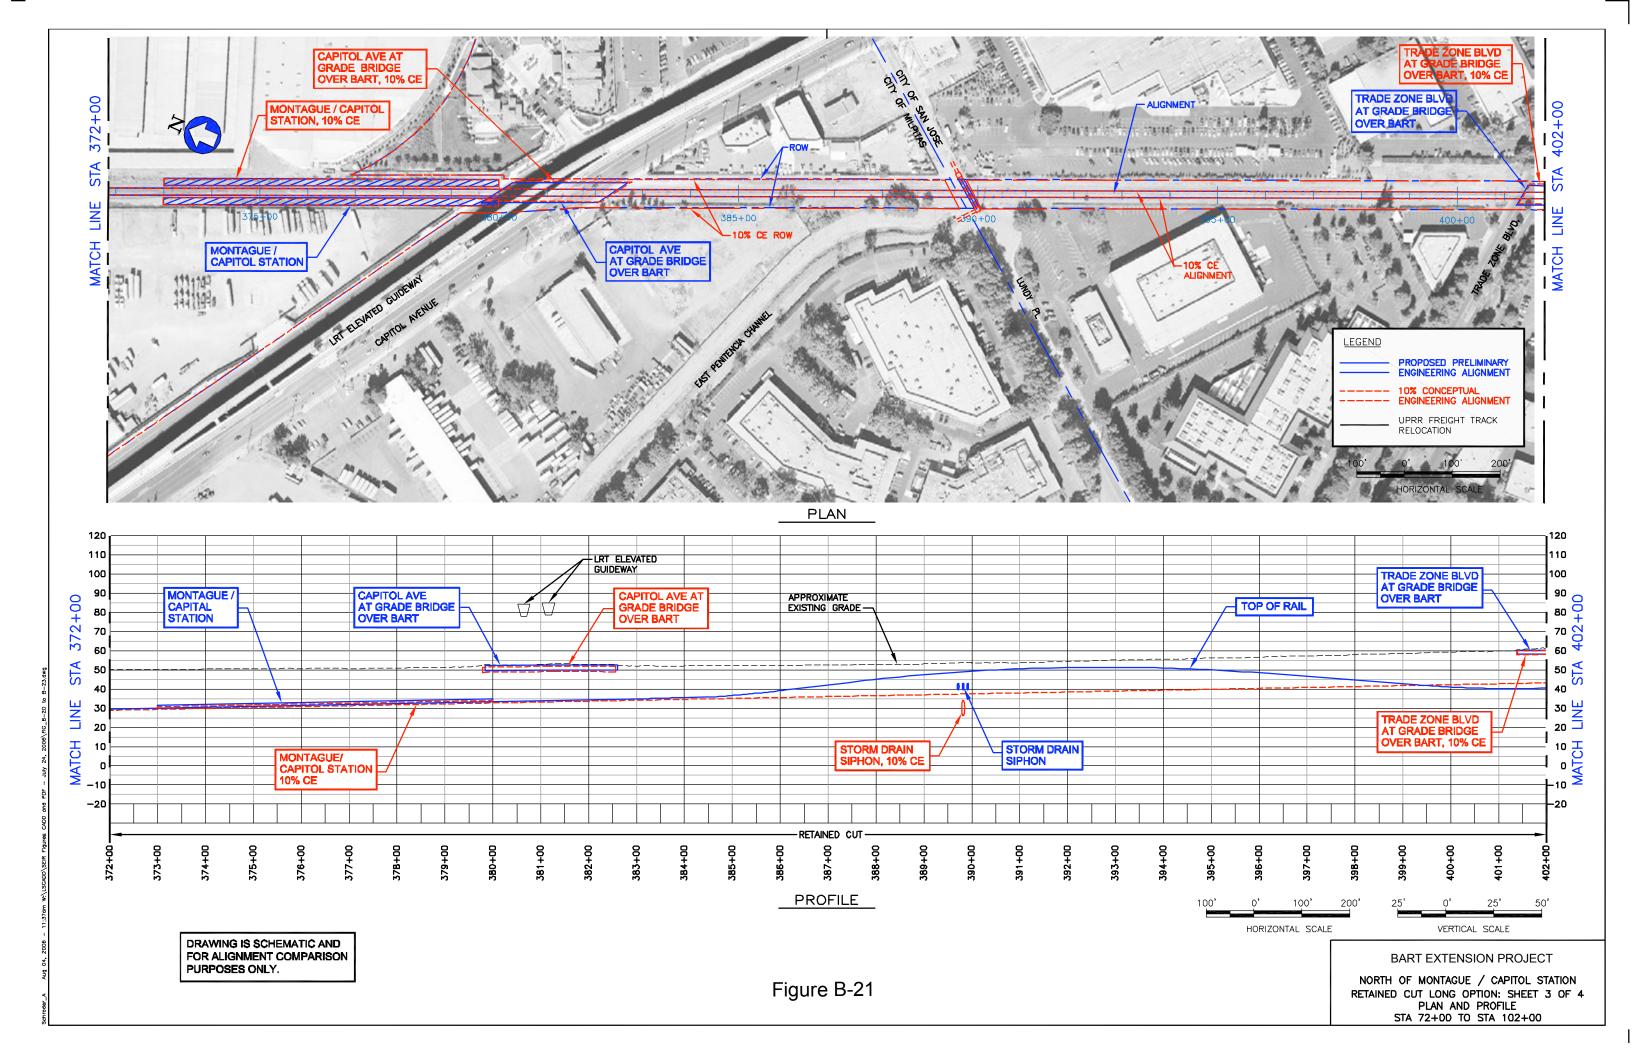

## APPENDIX B COMPARISON OF CONCEPTUAL ENGINEERING AND PRELIMINARY ENGINEERING – BART EXTENSION PROJECT PLANS AND PROFILES INDEX OF DRAWINGS

| B-1 INDEX OF DRAWINGS B-2 INDEX OF DRAWINGS B-1 INDEX OF DRAWINGS B-2 INDEX OF DRAWINGS B-2 INDEX OF DRAWINGS B-3 INDEX OF DRAWINGS B-3 East Warren Avenue, At Grade Option: Sheet 1 of 1 B-4 East Warren Avenue, At Grade Option: Sheet 2 of 2 B-5 East Warren Avenue, Aerial Coption: Sheet 1 of 1 B-6 East Warren Avenue, Aerial East Option: Sheet 2 of 3 B-7 East Warren Avenue, Aerial East Option: Sheet 2 of 3 B-8 East Warren Avenue, Aerial East Option: Sheet 3 of 3 B-8 Proposed PE Alignment, STA 252 of 10 B-18 Proposed PE Alignment, STA 282+00 to 312+00 B-20 North of Montague/Capitol Station, Aerial Long Option: Sheet 3 of | FIG<br>NO.                                        | TITLE                                                                                                                                                                                                                                                                                                                                                                                                                                                                                                                                                                                           | FIG<br>NO.                                                                                                                                                                                                                                                                                                                | TITLE                                                                                                                                                                                                                                                                                                                                                                                                                                                                                                                                                                                                                                                                                                                                                                                                                                                                                                                                                                                                                                                                                                                                                                                                                                                                                                                                                                                                                                                                                                                                                                                                                                                                                                                                                                                                                                                                                                                                                                                                                                                                                                                          | FIG<br>NO.                                             | TITLE                                                                                                                                                                                                                                                                                                                                                                                                                                                                                                                                                                                                                                                                                                                                                                        | FIG<br>NO.                                    | TITLE                                                                                                                                                                                                                                                                                                                                                                                                                                                                                                                                                                                                                                                                                                                                                                    |
|-------------------------------------------------------------------------------------------------------------------------------------------------------------------------------------------------------------------------------------------------------------------------------------------------------------------------------------------------------------------------------------------------------------------------------------------------------------------------------------------------------------------------------------------------------------------------------------------------------------------------------------------------------------------------------------------------------------------------------------------------------------------------------------------------------------------------------------------------------------------------------------------------------------------------------------------------------------------------------------------------------------------------------------------------------------------------------------------------------------------------------------------------------------------------------------------------------------------------------------------------------------------------------------------------------------------------------------------------------------------------------------------------------------------------------------------------------------------------------------------------------------------------------------------------------------------------------------------------------------------------------------------------------------------------------------------------------------------------------------------------------------------------------------------------------------------------------------------------------------------------------------------------------------------------------------------------------------------------------------------------------------------------------------------------------------------------------------------------------------------------------|---------------------------------------------------|-------------------------------------------------------------------------------------------------------------------------------------------------------------------------------------------------------------------------------------------------------------------------------------------------------------------------------------------------------------------------------------------------------------------------------------------------------------------------------------------------------------------------------------------------------------------------------------------------|---------------------------------------------------------------------------------------------------------------------------------------------------------------------------------------------------------------------------------------------------------------------------------------------------------------------------|--------------------------------------------------------------------------------------------------------------------------------------------------------------------------------------------------------------------------------------------------------------------------------------------------------------------------------------------------------------------------------------------------------------------------------------------------------------------------------------------------------------------------------------------------------------------------------------------------------------------------------------------------------------------------------------------------------------------------------------------------------------------------------------------------------------------------------------------------------------------------------------------------------------------------------------------------------------------------------------------------------------------------------------------------------------------------------------------------------------------------------------------------------------------------------------------------------------------------------------------------------------------------------------------------------------------------------------------------------------------------------------------------------------------------------------------------------------------------------------------------------------------------------------------------------------------------------------------------------------------------------------------------------------------------------------------------------------------------------------------------------------------------------------------------------------------------------------------------------------------------------------------------------------------------------------------------------------------------------------------------------------------------------------------------------------------------------------------------------------------------------|--------------------------------------------------------|------------------------------------------------------------------------------------------------------------------------------------------------------------------------------------------------------------------------------------------------------------------------------------------------------------------------------------------------------------------------------------------------------------------------------------------------------------------------------------------------------------------------------------------------------------------------------------------------------------------------------------------------------------------------------------------------------------------------------------------------------------------------------|-----------------------------------------------|--------------------------------------------------------------------------------------------------------------------------------------------------------------------------------------------------------------------------------------------------------------------------------------------------------------------------------------------------------------------------------------------------------------------------------------------------------------------------------------------------------------------------------------------------------------------------------------------------------------------------------------------------------------------------------------------------------------------------------------------------------------------------|
| b-10 Proposed PE Alignment, STA 132+00 to 162+00  B-11 Kato Road, Lowered Roadway: Sheet 1 of 1  B-23 Relocated Milpitas Wye Option: Sheet 1 of 2  B-24 North of Montague/Capitol Station, Retained Cut Short Option: Sheet 1 of 2  B-33 North of Montague/Capitol Station, Aerial Short Option: Sheet 2 of 3  B-34 North of Montague/Capitol Station, Aerial Short Option: Sheet 3 of 3  B-35 Proposed PE Alignment, STA 432+00  to 462+00  B-36 Proposed PE Alignment, STA 462+00  B-37 Proposed PE Alignment, 10% to 30  Comparison: Sheet 4 of 10  B-45 Proposed PE Alignment, 10% to 30  Comparison: Sheet 4 of 10  B-45 Proposed PE Alignment, 10% to 30  Comparison: Sheet 4 of 10  B-47 Proposed PE Alignment, 10% to 30  Comparison: Sheet 4 of 10  B-48 Proposed PE Alignment, 10% to 30  Comparison: Sheet 4 of 10  B-47 Proposed PE Alignment, 10% to 30  Comparison: Sheet 4 of 10  B-48 Proposed PE Alignment, 10% to 30  Comparison: Sheet 4 of 10  B-49 Proposed PE Alignment, 10% to 30  Comparison: Sheet 4 of 10  B-49 Proposed PE Alignment, 10% to 30  Comparison: Sheet 4 of 10  B-49 Proposed PE Alignment, 10% to 30  Comparison: Sheet 7 of 10                                                                                                                                                                                                                                                                                                                                                                                                                                                                                                                                                                                                                                                                                                                                                                                                                                                                                                                                                       | B-1 I I B-2 I I I I I I I I I I I I I I I I I I I | East Warren Avenue, At Grade Option: Sheet 1 of 2 East Warren Avenue, At Grade Option: Sheet 2 of 2 East Warren Avenue, Aerial Option: Sheet 1 of 1 East Warren Avenue, Aerial East Option: Sheet 1 of 3 East Warren Avenue, Aerial East Option: Sheet 1 of 3 East Warren Avenue, Aerial East Option: Sheet 2 of 3 East Warren Avenue, Aerial East Option: Sheet 3 of 3 Proposed PE Alignment, STA 102+00 to 132+00 Proposed PE Alignment, STA 132+00 to 162+00 Kato Road, Lowered Roadway: Sheet 1 of 1 Dixon Landing Road, Retained Cut Option: Sheet 1 of 2 Dixon Landing Road, Retained Cut | B-15 Dixon Landin Option, Lower 1  B-16 Proposed PE to 252+00  B-17 Proposed PE to 282+00  B-18 Proposed PE to 312+00  B-19 North of Morn Retained Cut 4  B-20 North of Morn Retained Cut 4  B-21 North of Morn Retained Cut 4  B-22 North of Morn Retained Cut 4  B-23 Relocated Mind 1 of 1  B-24 North of Morn North 1 | g Road, BART At Grade ered Roadway: Sheet 1 of Alignment, STA 222+00 Alignment, STA 252+00 Alignment, STA 282+00 Alignment, STA 282+ | B-26 B-27 B-28 B-29 B-30 B-31 B-32 B-33 B-34 B-35 B-36 | Retained Cut Short Option: Sheet 2 of 4  North of Montague/Capitol Station, Retained Cut Short Option: Sheet 3 of 4  North of Montague/Capitol Station, Retained Cut Short Option: Sheet 4 of 4  North of Montague/Capitol Station, Aerial Long Option: Sheet 1 of 3  North of Montague/Capitol Station, Aerial Long Option: Sheet 2 of 3  North of Montague/Capitol Station, Aerial Long Option: Sheet 3 of 3  Capitol Avenue, BART Aerial Option: Sheet 1 of 1  North of Montague/Capitol Station, Aerial Short Option: Sheet 1 of 3  North of Montague/Capitol Station, Aerial Short Option: Sheet 2 of 3  North of Montague/Capitol Station, Aerial Short Option: Sheet 3 of 3  Proposed PE Alignment, STA 432+00 to 462+00  Proposed PE Alignment, STA 462+00 to 492+00 | B-39  TUNI B-41 B-42 B-43 B-44 B-45 B-46 B-47 | rems  Proposed PE Alignment, STA 552+00 to 562+00  rems  Proposed PE Alignment, 115 kV Electric Line Location Options: Sheet of 1  NEL  Proposed PE Alignment, 10% to 35% Comparison: Sheet 1 of 10  Proposed PE Alignment, 10% to 35% Comparison: Sheet 2 of 10  Proposed PE Alignment, 10% to 35% Comparison: Sheet 3 of 10  Proposed PE Alignment, 10% to 35% Comparison: Sheet 4 of 10  Proposed PE Alignment, 10% to 35% Comparison: Sheet 5 of 10  Proposed PE Alignment, 10% to 35% Comparison: Sheet 6 of 10  Proposed PE Alignment, 10% to 35% Comparison: Sheet 7 of 10  Proposed PE Alignment, 10% to 35% Comparison: Sheet 7 of 10  Proposed PE Alignment, 10% to 35% Comparison: Sheet 7 of 10  Proposed PE Alignment, 10% to 35% Comparison: Sheet 7 of 10 |