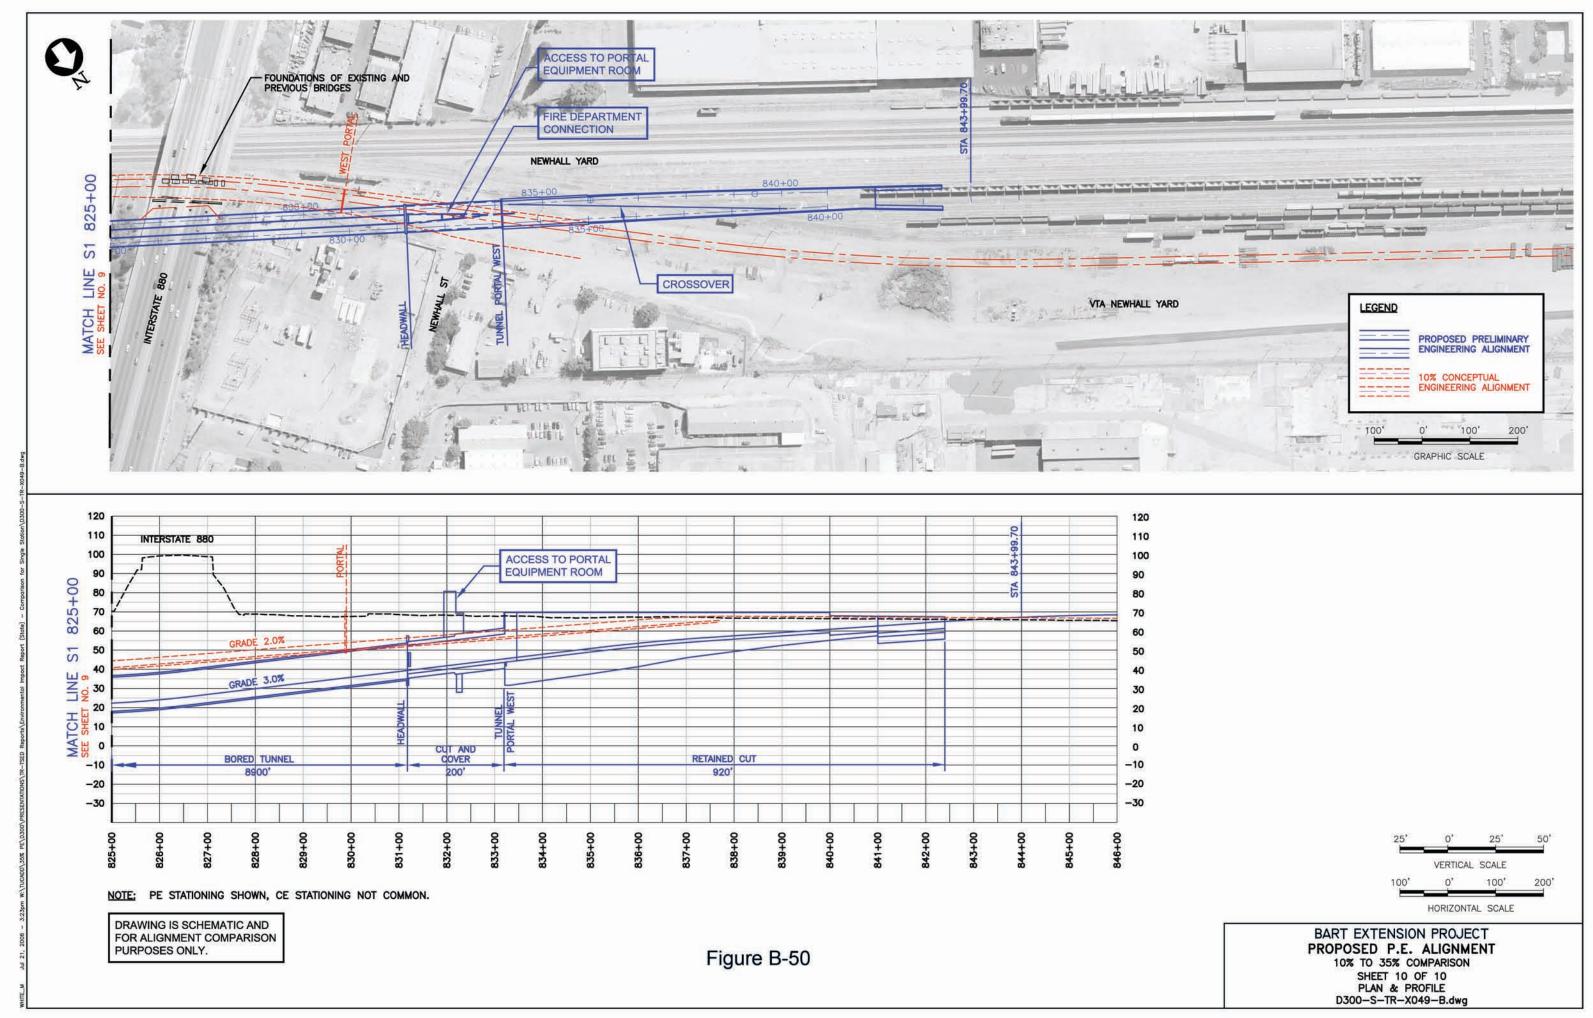

## INDEX OF DRAWINGS

| NO.  | TITLE                                                        |
|------|--------------------------------------------------------------|
|      |                                                              |
| B-49 | Proposed PE Alignment, 10% to 35% Comparison: Sheet 9 of 10  |
| B-50 | Proposed PE Alignment, 10% to 35% Comparison: Sheet 10 of 10 |