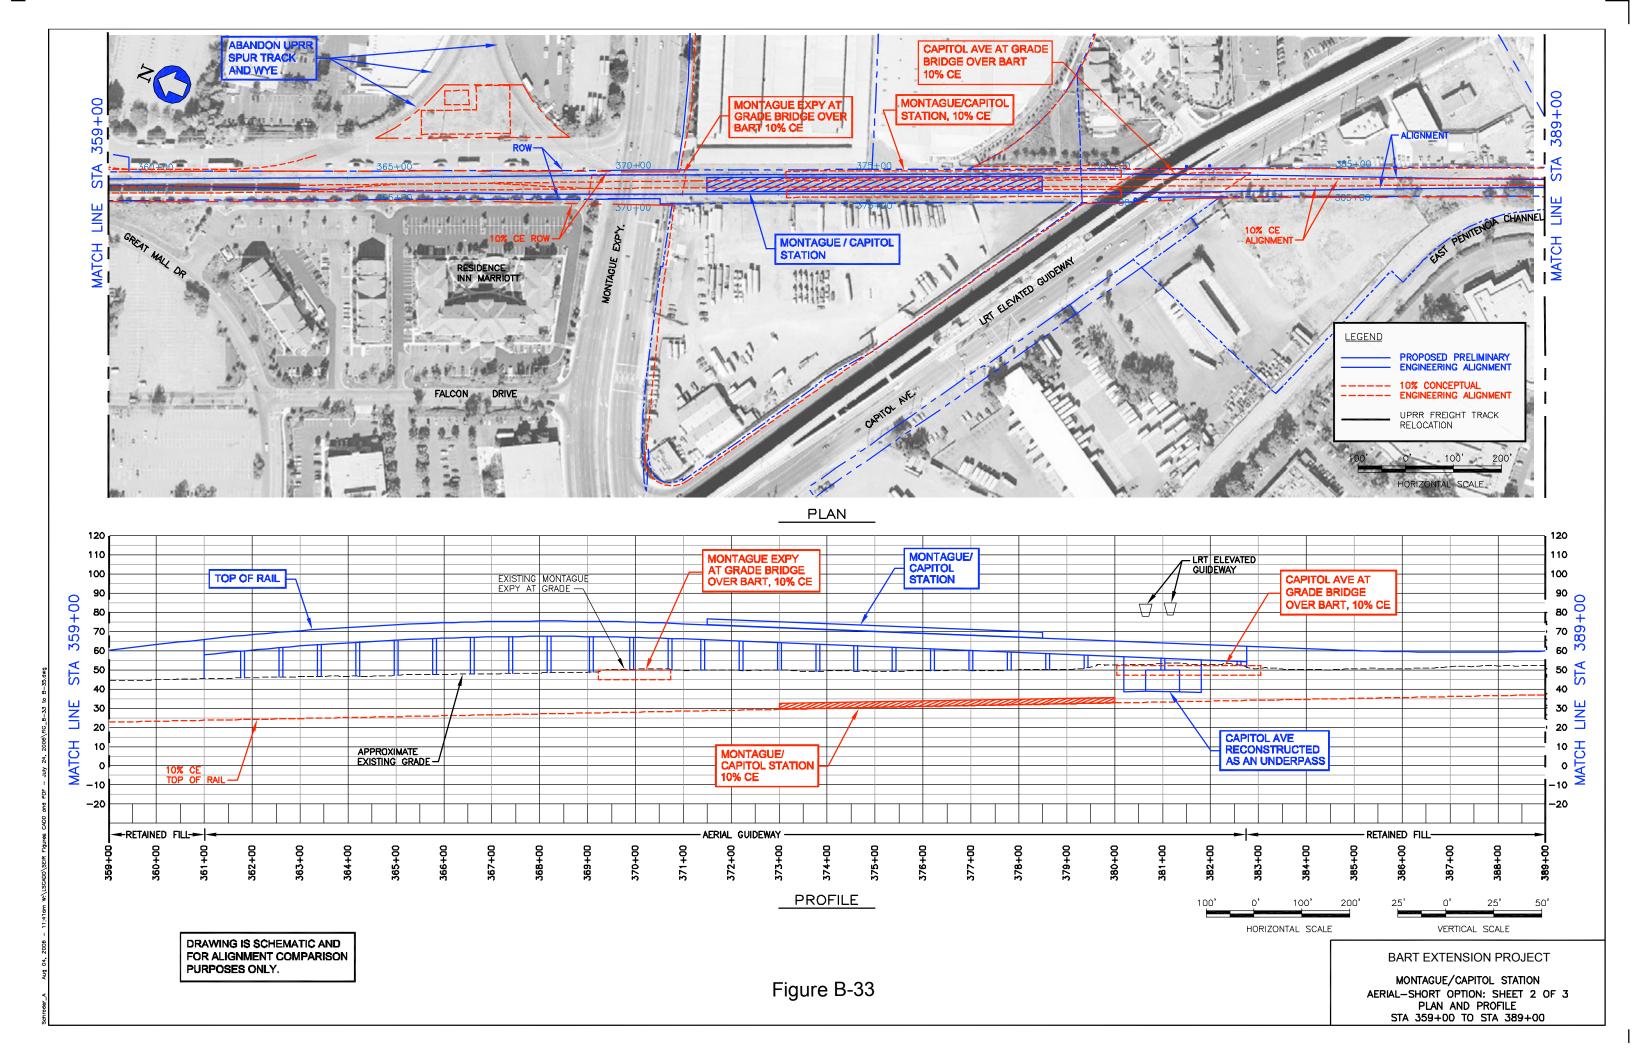

## APPENDIX B COMPARISON OF CONCEPTUAL ENGINEERING AND PRELIMINARY ENGINEERING – BART EXTENSION PROJECT PLANS AND PROFILES INDEX OF DRAWINGS

| B-1 INDEX OF DRAWINGS B-2 INDEX OF DRAWINGS B-1 INDEX OF DRAWINGS B-2 INDEX OF DRAWINGS B-2 INDEX OF DRAWINGS B-3 INDEX OF DRAWINGS B-3 East Warren Avenue, At Grade Option: Sheet 1 of 1 B-4 East Warren Avenue, At Grade Option: Sheet 2 of 2 B-5 East Warren Avenue, Aerial Coption: Sheet 1 of 1 B-6 East Warren Avenue, Aerial East Option: Sheet 2 of 3 B-7 East Warren Avenue, Aerial East Option: Sheet 2 of 3 B-8 East Warren Avenue, Aerial East Option: Sheet 3 of 3 B-8 Proposed PE Alignment, STA 252 of 10 B-18 Proposed PE Alignment, STA 282+00 to 312+00 B-20 North of Montague/Capitol Station, Aerial Long Option: Sheet 3 of | FIG<br>NO.                                        | TITLE                                                                                                                                                                                                                                                                                                                                                                                                                                                                                                                                                                                           | FIG<br>NO.                                                                                                                                                                                                                                                                                                                | TITLE                                                                                                                                                                                                                                                                                                                                                                                                                                                                                                                                                                                                                                                                                                                                                                                                                                                                                                                                                                                                                                                                                                                                                                                                                                                                                                                                                                                                                                                                                                                                                                                                                                                                                                                                                                                                                                                                                                                                                                                                                                                                                                                          | FIG<br>NO.                                             | TITLE                                                                                                                                                                                                                                                                                                                                                                                                                                                                                                                                                                                                                                                                                                                                                                        | FIG<br>NO.                                    | TITLE                                                                                                                                                                                                                                                                                                                                                                                                                                                                                                                                                                                                                                                                                                                                                                    |
|-------------------------------------------------------------------------------------------------------------------------------------------------------------------------------------------------------------------------------------------------------------------------------------------------------------------------------------------------------------------------------------------------------------------------------------------------------------------------------------------------------------------------------------------------------------------------------------------------------------------------------------------------------------------------------------------------------------------------------------------------------------------------------------------------------------------------------------------------------------------------------------------------------------------------------------------------------------------------------------------------------------------------------------------------------------------------------------------------------------------------------------------------------------------------------------------------------------------------------------------------------------------------------------------------------------------------------------------------------------------------------------------------------------------------------------------------------------------------------------------------------------------------------------------------------------------------------------------------------------------------------------------------------------------------------------------------------------------------------------------------------------------------------------------------------------------------------------------------------------------------------------------------------------------------------------------------------------------------------------------------------------------------------------------------------------------------------------------------------------------------------|---------------------------------------------------|-------------------------------------------------------------------------------------------------------------------------------------------------------------------------------------------------------------------------------------------------------------------------------------------------------------------------------------------------------------------------------------------------------------------------------------------------------------------------------------------------------------------------------------------------------------------------------------------------|---------------------------------------------------------------------------------------------------------------------------------------------------------------------------------------------------------------------------------------------------------------------------------------------------------------------------|--------------------------------------------------------------------------------------------------------------------------------------------------------------------------------------------------------------------------------------------------------------------------------------------------------------------------------------------------------------------------------------------------------------------------------------------------------------------------------------------------------------------------------------------------------------------------------------------------------------------------------------------------------------------------------------------------------------------------------------------------------------------------------------------------------------------------------------------------------------------------------------------------------------------------------------------------------------------------------------------------------------------------------------------------------------------------------------------------------------------------------------------------------------------------------------------------------------------------------------------------------------------------------------------------------------------------------------------------------------------------------------------------------------------------------------------------------------------------------------------------------------------------------------------------------------------------------------------------------------------------------------------------------------------------------------------------------------------------------------------------------------------------------------------------------------------------------------------------------------------------------------------------------------------------------------------------------------------------------------------------------------------------------------------------------------------------------------------------------------------------------|--------------------------------------------------------|------------------------------------------------------------------------------------------------------------------------------------------------------------------------------------------------------------------------------------------------------------------------------------------------------------------------------------------------------------------------------------------------------------------------------------------------------------------------------------------------------------------------------------------------------------------------------------------------------------------------------------------------------------------------------------------------------------------------------------------------------------------------------|-----------------------------------------------|--------------------------------------------------------------------------------------------------------------------------------------------------------------------------------------------------------------------------------------------------------------------------------------------------------------------------------------------------------------------------------------------------------------------------------------------------------------------------------------------------------------------------------------------------------------------------------------------------------------------------------------------------------------------------------------------------------------------------------------------------------------------------|
| b-10 Proposed PE Alignment, STA 132+00 to 162+00  B-11 Kato Road, Lowered Roadway: Sheet 1 of 1  B-23 Relocated Milpitas Wye Option: Sheet 1 of 2  B-24 North of Montague/Capitol Station, Retained Cut Short Option: Sheet 1 of 2  B-33 North of Montague/Capitol Station, Aerial Short Option: Sheet 2 of 3  B-34 North of Montague/Capitol Station, Aerial Short Option: Sheet 3 of 3  B-35 Proposed PE Alignment, STA 432+00  to 462+00  B-36 Proposed PE Alignment, STA 462+00  B-37 Proposed PE Alignment, 10% to 30  Comparison: Sheet 4 of 10  B-45 Proposed PE Alignment, 10% to 30  Comparison: Sheet 4 of 10  B-45 Proposed PE Alignment, 10% to 30  Comparison: Sheet 4 of 10  B-47 Proposed PE Alignment, 10% to 30  Comparison: Sheet 4 of 10  B-48 Proposed PE Alignment, 10% to 30  Comparison: Sheet 4 of 10  B-47 Proposed PE Alignment, 10% to 30  Comparison: Sheet 4 of 10  B-48 Proposed PE Alignment, 10% to 30  Comparison: Sheet 4 of 10  B-49 Proposed PE Alignment, 10% to 30  Comparison: Sheet 4 of 10  B-49 Proposed PE Alignment, 10% to 30  Comparison: Sheet 4 of 10  B-49 Proposed PE Alignment, 10% to 30  Comparison: Sheet 7 of 10                                                                                                                                                                                                                                                                                                                                                                                                                                                                                                                                                                                                                                                                                                                                                                                                                                                                                                                                                       | B-1 I I B-2 I I I I I I I I I I I I I I I I I I I | East Warren Avenue, At Grade Option: Sheet 1 of 2 East Warren Avenue, At Grade Option: Sheet 2 of 2 East Warren Avenue, Aerial Option: Sheet 1 of 1 East Warren Avenue, Aerial East Option: Sheet 1 of 3 East Warren Avenue, Aerial East Option: Sheet 1 of 3 East Warren Avenue, Aerial East Option: Sheet 2 of 3 East Warren Avenue, Aerial East Option: Sheet 3 of 3 Proposed PE Alignment, STA 102+00 to 132+00 Proposed PE Alignment, STA 132+00 to 162+00 Kato Road, Lowered Roadway: Sheet 1 of 1 Dixon Landing Road, Retained Cut Option: Sheet 1 of 2 Dixon Landing Road, Retained Cut | B-15 Dixon Landin Option, Lower 1  B-16 Proposed PE to 252+00  B-17 Proposed PE to 282+00  B-18 Proposed PE to 312+00  B-19 North of Morn Retained Cut 4  B-20 North of Morn Retained Cut 4  B-21 North of Morn Retained Cut 4  B-22 North of Morn Retained Cut 4  B-23 Relocated Mind 1 of 1  B-24 North of Morn North 1 | g Road, BART At Grade ered Roadway: Sheet 1 of Alignment, STA 222+00 Alignment, STA 252+00 Alignment, STA 282+00 Alignment, STA 282+ | B-26 B-27 B-28 B-29 B-30 B-31 B-32 B-33 B-34 B-35 B-36 | Retained Cut Short Option: Sheet 2 of 4  North of Montague/Capitol Station, Retained Cut Short Option: Sheet 3 of 4  North of Montague/Capitol Station, Retained Cut Short Option: Sheet 4 of 4  North of Montague/Capitol Station, Aerial Long Option: Sheet 1 of 3  North of Montague/Capitol Station, Aerial Long Option: Sheet 2 of 3  North of Montague/Capitol Station, Aerial Long Option: Sheet 3 of 3  Capitol Avenue, BART Aerial Option: Sheet 1 of 1  North of Montague/Capitol Station, Aerial Short Option: Sheet 1 of 3  North of Montague/Capitol Station, Aerial Short Option: Sheet 2 of 3  North of Montague/Capitol Station, Aerial Short Option: Sheet 3 of 3  Proposed PE Alignment, STA 432+00 to 462+00  Proposed PE Alignment, STA 462+00 to 492+00 | B-39  TUNI B-41 B-42 B-43 B-44 B-45 B-46 B-47 | rems  Proposed PE Alignment, STA 552+00 to 562+00  rems  Proposed PE Alignment, 115 kV Electric Line Location Options: Sheet of 1  NEL  Proposed PE Alignment, 10% to 35% Comparison: Sheet 1 of 10  Proposed PE Alignment, 10% to 35% Comparison: Sheet 2 of 10  Proposed PE Alignment, 10% to 35% Comparison: Sheet 3 of 10  Proposed PE Alignment, 10% to 35% Comparison: Sheet 4 of 10  Proposed PE Alignment, 10% to 35% Comparison: Sheet 5 of 10  Proposed PE Alignment, 10% to 35% Comparison: Sheet 6 of 10  Proposed PE Alignment, 10% to 35% Comparison: Sheet 7 of 10  Proposed PE Alignment, 10% to 35% Comparison: Sheet 7 of 10  Proposed PE Alignment, 10% to 35% Comparison: Sheet 7 of 10  Proposed PE Alignment, 10% to 35% Comparison: Sheet 7 of 10 |