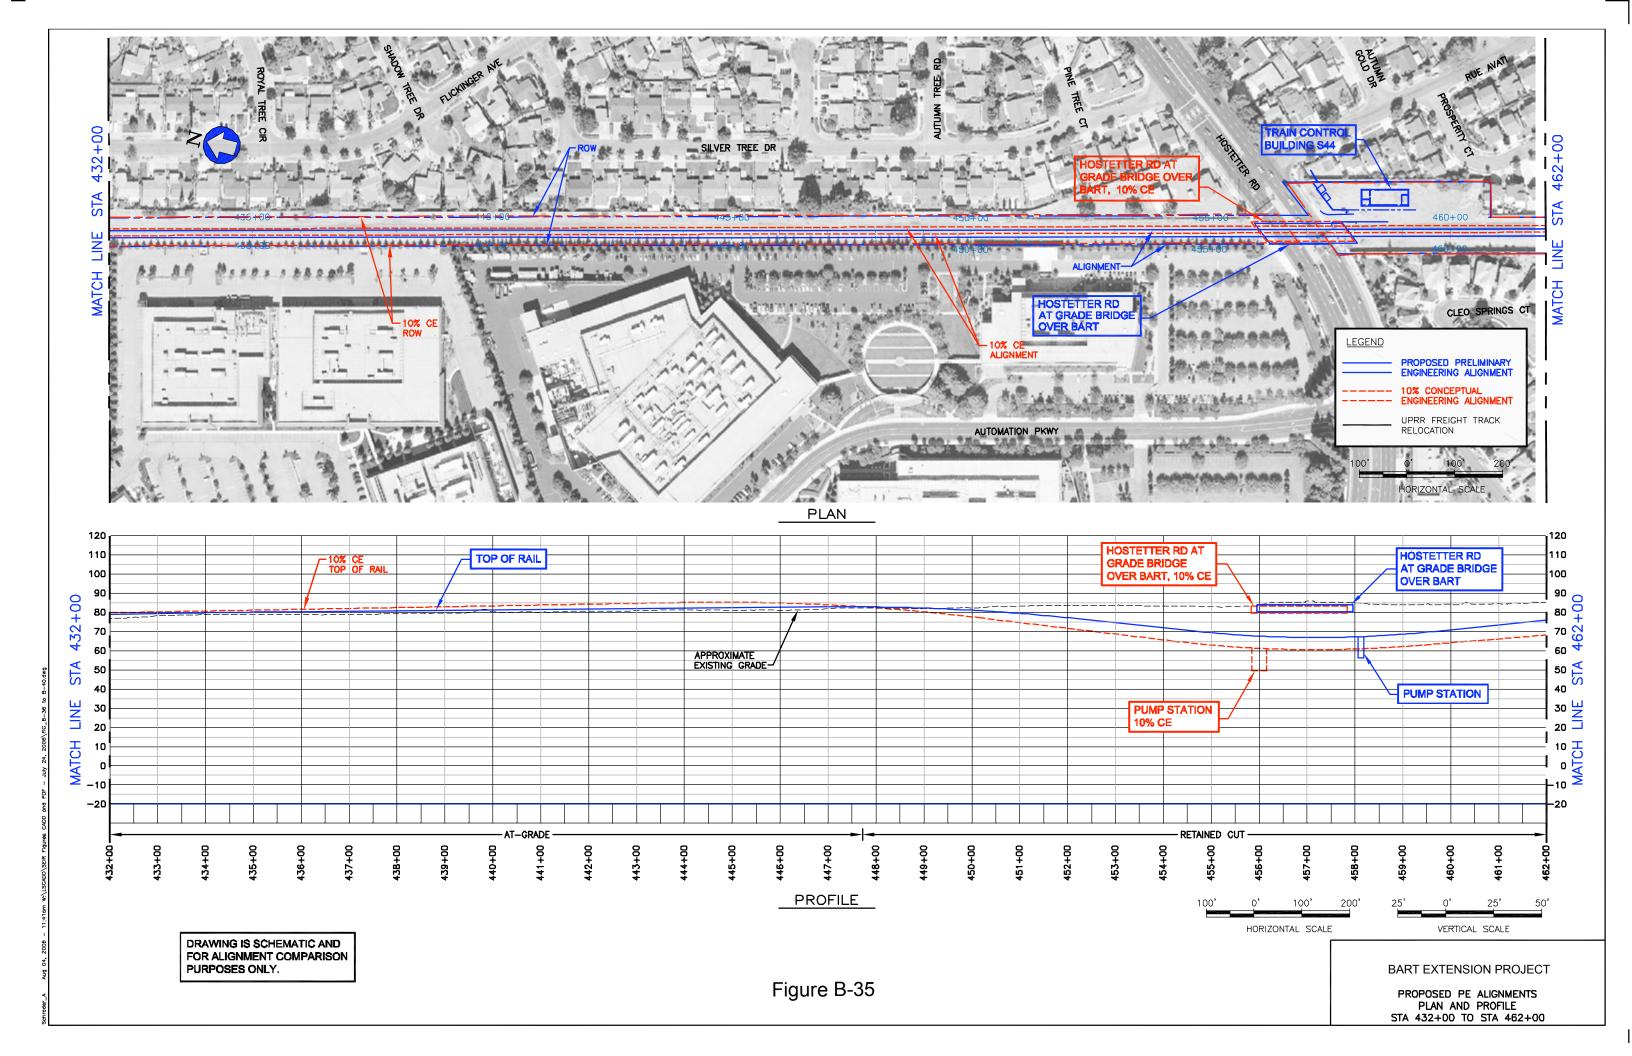

## APPENDIX B COMPARISON OF CONCEPTUAL ENGINEERING AND PRELIMINARY ENGINEERING – BART EXTENSION PROJECT PLANS AND PROFILES INDEX OF DRAWINGS

| B-1 INDEX OF DRAWINGS B-2 INDEX OF DRAWINGS B-1 INDEX OF DRAWINGS B-2 INDEX OF DRAWINGS B-2 INDEX OF DRAWINGS B-3 INDEX OF DRAWINGS B-3 East Warren Avenue, At Grade Option: Sheet 1 of 1 B-4 East Warren Avenue, At Grade Option: Sheet 2 of 2 B-5 East Warren Avenue, Aerial Coption: Sheet 1 of 1 B-6 East Warren Avenue, Aerial East Option: Sheet 2 of 3 B-7 East Warren Avenue, Aerial East Option: Sheet 2 of 3 B-8 East Warren Avenue, Aerial East Option: Sheet 3 of 3 B-8 Proposed PE Alignment, STA 252 of 10 B-18 Proposed PE Alignment, STA 282+00 to 312+00 B-20 North of Montague/Capitol Station, Aerial Long Option: Sheet 3 of | FIG<br>NO.                                        | TITLE                                                                                                                                                                                                                                                                                                                                                                                                                                                                                                                                                                                           | FIG<br>NO.                                                                                                                                                                                                                                                                                                                | TITLE                                                                                                                                                                                                                                                                                                                                                                                                                                                                                                                                                                                                                                                                                                                                                                                                                                                                                                                                                                                                                                                                                                                                                                                                                                                                                                                                                                                                                                                                                                                                                                                                                                                                                                                                                                                                                                                                                                                                                                                                                                                                                                                          | FIG<br>NO.                                             | TITLE                                                                                                                                                                                                                                                                                                                                                                                                                                                                                                                                                                                                                                                                                                                                                                        | FIG<br>NO.                                    | TITLE                                                                                                                                                                                                                                                                                                                                                                                                                                                                                                                                                                                                                                                                                                                                                                    |
|-------------------------------------------------------------------------------------------------------------------------------------------------------------------------------------------------------------------------------------------------------------------------------------------------------------------------------------------------------------------------------------------------------------------------------------------------------------------------------------------------------------------------------------------------------------------------------------------------------------------------------------------------------------------------------------------------------------------------------------------------------------------------------------------------------------------------------------------------------------------------------------------------------------------------------------------------------------------------------------------------------------------------------------------------------------------------------------------------------------------------------------------------------------------------------------------------------------------------------------------------------------------------------------------------------------------------------------------------------------------------------------------------------------------------------------------------------------------------------------------------------------------------------------------------------------------------------------------------------------------------------------------------------------------------------------------------------------------------------------------------------------------------------------------------------------------------------------------------------------------------------------------------------------------------------------------------------------------------------------------------------------------------------------------------------------------------------------------------------------------------------|---------------------------------------------------|-------------------------------------------------------------------------------------------------------------------------------------------------------------------------------------------------------------------------------------------------------------------------------------------------------------------------------------------------------------------------------------------------------------------------------------------------------------------------------------------------------------------------------------------------------------------------------------------------|---------------------------------------------------------------------------------------------------------------------------------------------------------------------------------------------------------------------------------------------------------------------------------------------------------------------------|--------------------------------------------------------------------------------------------------------------------------------------------------------------------------------------------------------------------------------------------------------------------------------------------------------------------------------------------------------------------------------------------------------------------------------------------------------------------------------------------------------------------------------------------------------------------------------------------------------------------------------------------------------------------------------------------------------------------------------------------------------------------------------------------------------------------------------------------------------------------------------------------------------------------------------------------------------------------------------------------------------------------------------------------------------------------------------------------------------------------------------------------------------------------------------------------------------------------------------------------------------------------------------------------------------------------------------------------------------------------------------------------------------------------------------------------------------------------------------------------------------------------------------------------------------------------------------------------------------------------------------------------------------------------------------------------------------------------------------------------------------------------------------------------------------------------------------------------------------------------------------------------------------------------------------------------------------------------------------------------------------------------------------------------------------------------------------------------------------------------------------|--------------------------------------------------------|------------------------------------------------------------------------------------------------------------------------------------------------------------------------------------------------------------------------------------------------------------------------------------------------------------------------------------------------------------------------------------------------------------------------------------------------------------------------------------------------------------------------------------------------------------------------------------------------------------------------------------------------------------------------------------------------------------------------------------------------------------------------------|-----------------------------------------------|--------------------------------------------------------------------------------------------------------------------------------------------------------------------------------------------------------------------------------------------------------------------------------------------------------------------------------------------------------------------------------------------------------------------------------------------------------------------------------------------------------------------------------------------------------------------------------------------------------------------------------------------------------------------------------------------------------------------------------------------------------------------------|
| b-10 Proposed PE Alignment, STA 132+00 to 162+00  B-11 Kato Road, Lowered Roadway: Sheet 1 of 1  B-23 Relocated Milpitas Wye Option: Sheet 1 of 2  B-24 North of Montague/Capitol Station, Retained Cut Short Option: Sheet 1 of 2  B-33 North of Montague/Capitol Station, Aerial Short Option: Sheet 2 of 3  B-34 North of Montague/Capitol Station, Aerial Short Option: Sheet 3 of 3  B-35 Proposed PE Alignment, STA 432+00  to 462+00  B-36 Proposed PE Alignment, STA 462+00  B-37 Proposed PE Alignment, 10% to 30  Comparison: Sheet 4 of 10  B-45 Proposed PE Alignment, 10% to 30  Comparison: Sheet 4 of 10  B-45 Proposed PE Alignment, 10% to 30  Comparison: Sheet 4 of 10  B-47 Proposed PE Alignment, 10% to 30  Comparison: Sheet 4 of 10  B-48 Proposed PE Alignment, 10% to 30  Comparison: Sheet 4 of 10  B-47 Proposed PE Alignment, 10% to 30  Comparison: Sheet 4 of 10  B-48 Proposed PE Alignment, 10% to 30  Comparison: Sheet 4 of 10  B-49 Proposed PE Alignment, 10% to 30  Comparison: Sheet 4 of 10  B-49 Proposed PE Alignment, 10% to 30  Comparison: Sheet 4 of 10  B-49 Proposed PE Alignment, 10% to 30  Comparison: Sheet 7 of 10                                                                                                                                                                                                                                                                                                                                                                                                                                                                                                                                                                                                                                                                                                                                                                                                                                                                                                                                                       | B-1 I I B-2 I I I I I I I I I I I I I I I I I I I | East Warren Avenue, At Grade Option: Sheet 1 of 2 East Warren Avenue, At Grade Option: Sheet 2 of 2 East Warren Avenue, Aerial Option: Sheet 1 of 1 East Warren Avenue, Aerial East Option: Sheet 1 of 3 East Warren Avenue, Aerial East Option: Sheet 1 of 3 East Warren Avenue, Aerial East Option: Sheet 2 of 3 East Warren Avenue, Aerial East Option: Sheet 3 of 3 Proposed PE Alignment, STA 102+00 to 132+00 Proposed PE Alignment, STA 132+00 to 162+00 Kato Road, Lowered Roadway: Sheet 1 of 1 Dixon Landing Road, Retained Cut Option: Sheet 1 of 2 Dixon Landing Road, Retained Cut | B-15 Dixon Landin Option, Lower 1  B-16 Proposed PE to 252+00  B-17 Proposed PE to 282+00  B-18 Proposed PE to 312+00  B-19 North of Morn Retained Cut 4  B-20 North of Morn Retained Cut 4  B-21 North of Morn Retained Cut 4  B-22 North of Morn Retained Cut 4  B-23 Relocated Mind 1 of 1  B-24 North of Morn North 1 | g Road, BART At Grade ered Roadway: Sheet 1 of Alignment, STA 222+00 Alignment, STA 252+00 Alignment, STA 282+00 Alignment, STA 282+ | B-26 B-27 B-28 B-29 B-30 B-31 B-32 B-33 B-34 B-35 B-36 | Retained Cut Short Option: Sheet 2 of 4  North of Montague/Capitol Station, Retained Cut Short Option: Sheet 3 of 4  North of Montague/Capitol Station, Retained Cut Short Option: Sheet 4 of 4  North of Montague/Capitol Station, Aerial Long Option: Sheet 1 of 3  North of Montague/Capitol Station, Aerial Long Option: Sheet 2 of 3  North of Montague/Capitol Station, Aerial Long Option: Sheet 3 of 3  Capitol Avenue, BART Aerial Option: Sheet 1 of 1  North of Montague/Capitol Station, Aerial Short Option: Sheet 1 of 3  North of Montague/Capitol Station, Aerial Short Option: Sheet 2 of 3  North of Montague/Capitol Station, Aerial Short Option: Sheet 3 of 3  Proposed PE Alignment, STA 432+00 to 462+00  Proposed PE Alignment, STA 462+00 to 492+00 | B-39  TUNI B-41 B-42 B-43 B-44 B-45 B-46 B-47 | rems  Proposed PE Alignment, STA 552+00 to 562+00  rems  Proposed PE Alignment, 115 kV Electric Line Location Options: Sheet of 1  NEL  Proposed PE Alignment, 10% to 35% Comparison: Sheet 1 of 10  Proposed PE Alignment, 10% to 35% Comparison: Sheet 2 of 10  Proposed PE Alignment, 10% to 35% Comparison: Sheet 3 of 10  Proposed PE Alignment, 10% to 35% Comparison: Sheet 4 of 10  Proposed PE Alignment, 10% to 35% Comparison: Sheet 5 of 10  Proposed PE Alignment, 10% to 35% Comparison: Sheet 6 of 10  Proposed PE Alignment, 10% to 35% Comparison: Sheet 7 of 10  Proposed PE Alignment, 10% to 35% Comparison: Sheet 7 of 10  Proposed PE Alignment, 10% to 35% Comparison: Sheet 7 of 10  Proposed PE Alignment, 10% to 35% Comparison: Sheet 7 of 10 |