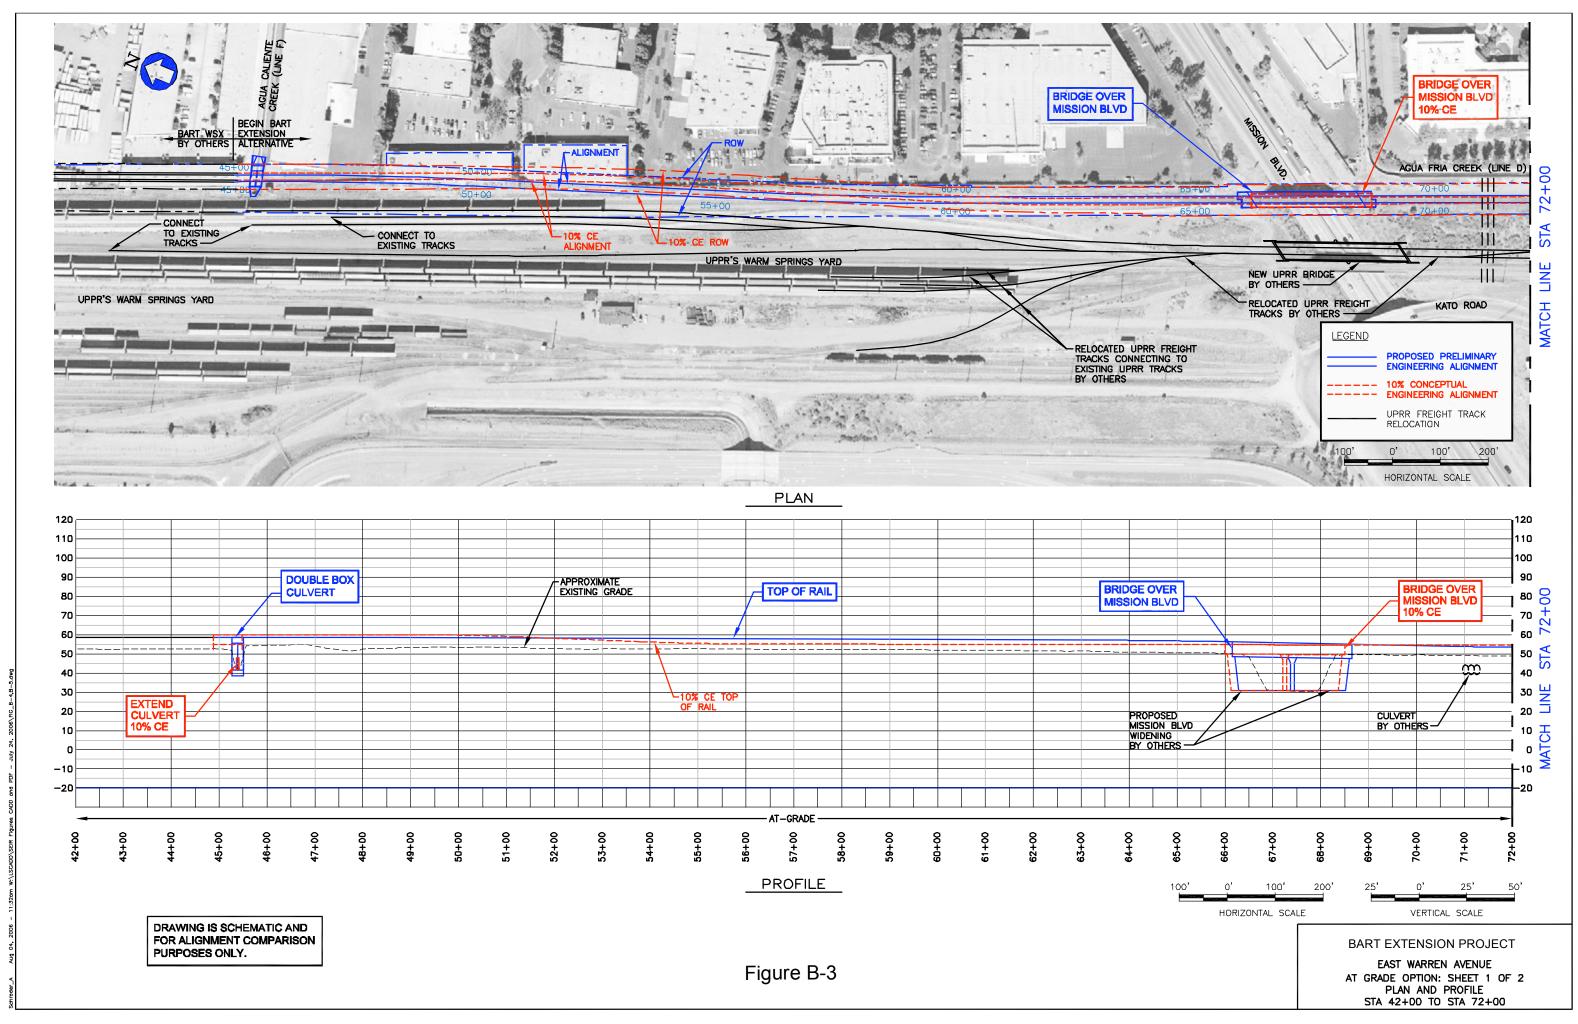

## APPENDIX B COMPARISON OF CONCEPTUAL ENGINEERING AND PRELIMINARY ENGINEERING – BART EXTENSION PROJECT PLANS AND PROFILES INDEX OF DRAWINGS

| B-1 INDEX OF DRAWINGS B-2 INDEX OF DRAWINGS B-1 INDEX OF DRAWINGS B-2 INDEX OF DRAWINGS B-2 INDEX OF DRAWINGS B-3 INDEX OF DRAWINGS B-3 East Warren Avenue, At Grade Option: Sheet 1 of 1 B-4 East Warren Avenue, At Grade Option: Sheet 2 of 2 B-5 East Warren Avenue, Aerial Coption: Sheet 1 of 1 B-6 East Warren Avenue, Aerial East Option: Sheet 2 of 3 B-7 East Warren Avenue, Aerial East Option: Sheet 2 of 3 B-8 East Warren Avenue, Aerial East Option: Sheet 3 of 3 B-8 Proposed PE Alignment, STA 252 of 10 B-18 Proposed PE Alignment, STA 282+00 to 312+00 B-20 North of Montague/Capitol Station, Aerial Long Option: Sheet 3 of | FIG<br>NO.                                        | TITLE                                                                                                                                                                                                                                                                                                                                                                                                                                                                                                                                                                                           | FIG<br>NO.                                                                                                                                                                                                                                                                                                                | TITLE                                                                                                                                                                                                                                                                                                                                                                                                                                                                                                                                                                                                                                                                                                                                                                                                                                                                                                                                                                                                                                                                                                                                                                                                                                                                                                                                                                                                                                                                                                                                                                                                                                                                                                                                                                                                                                                                                                                                                                                                                                                                                                                          | FIG<br>NO.                                             | TITLE                                                                                                                                                                                                                                                                                                                                                                                                                                                                                                                                                                                                                                                                                                                                                                        | FIG<br>NO.                                    | TITLE                                                                                                                                                                                                                                                                                                                                                                                                                                                                                                                                                                                                                                                                                                                                                                    |
|-------------------------------------------------------------------------------------------------------------------------------------------------------------------------------------------------------------------------------------------------------------------------------------------------------------------------------------------------------------------------------------------------------------------------------------------------------------------------------------------------------------------------------------------------------------------------------------------------------------------------------------------------------------------------------------------------------------------------------------------------------------------------------------------------------------------------------------------------------------------------------------------------------------------------------------------------------------------------------------------------------------------------------------------------------------------------------------------------------------------------------------------------------------------------------------------------------------------------------------------------------------------------------------------------------------------------------------------------------------------------------------------------------------------------------------------------------------------------------------------------------------------------------------------------------------------------------------------------------------------------------------------------------------------------------------------------------------------------------------------------------------------------------------------------------------------------------------------------------------------------------------------------------------------------------------------------------------------------------------------------------------------------------------------------------------------------------------------------------------------------------|---------------------------------------------------|-------------------------------------------------------------------------------------------------------------------------------------------------------------------------------------------------------------------------------------------------------------------------------------------------------------------------------------------------------------------------------------------------------------------------------------------------------------------------------------------------------------------------------------------------------------------------------------------------|---------------------------------------------------------------------------------------------------------------------------------------------------------------------------------------------------------------------------------------------------------------------------------------------------------------------------|--------------------------------------------------------------------------------------------------------------------------------------------------------------------------------------------------------------------------------------------------------------------------------------------------------------------------------------------------------------------------------------------------------------------------------------------------------------------------------------------------------------------------------------------------------------------------------------------------------------------------------------------------------------------------------------------------------------------------------------------------------------------------------------------------------------------------------------------------------------------------------------------------------------------------------------------------------------------------------------------------------------------------------------------------------------------------------------------------------------------------------------------------------------------------------------------------------------------------------------------------------------------------------------------------------------------------------------------------------------------------------------------------------------------------------------------------------------------------------------------------------------------------------------------------------------------------------------------------------------------------------------------------------------------------------------------------------------------------------------------------------------------------------------------------------------------------------------------------------------------------------------------------------------------------------------------------------------------------------------------------------------------------------------------------------------------------------------------------------------------------------|--------------------------------------------------------|------------------------------------------------------------------------------------------------------------------------------------------------------------------------------------------------------------------------------------------------------------------------------------------------------------------------------------------------------------------------------------------------------------------------------------------------------------------------------------------------------------------------------------------------------------------------------------------------------------------------------------------------------------------------------------------------------------------------------------------------------------------------------|-----------------------------------------------|--------------------------------------------------------------------------------------------------------------------------------------------------------------------------------------------------------------------------------------------------------------------------------------------------------------------------------------------------------------------------------------------------------------------------------------------------------------------------------------------------------------------------------------------------------------------------------------------------------------------------------------------------------------------------------------------------------------------------------------------------------------------------|
| b-10 Proposed PE Alignment, STA 132+00 to 162+00  B-11 Kato Road, Lowered Roadway: Sheet 1 of 1  B-23 Relocated Milpitas Wye Option: Sheet 1 of 2  B-24 North of Montague/Capitol Station, Retained Cut Short Option: Sheet 1 of 2  B-33 North of Montague/Capitol Station, Aerial Short Option: Sheet 2 of 3  B-34 North of Montague/Capitol Station, Aerial Short Option: Sheet 3 of 3  B-35 Proposed PE Alignment, STA 432+00  to 462+00  B-36 Proposed PE Alignment, STA 462+00  B-37 Proposed PE Alignment, 10% to 30  Comparison: Sheet 4 of 10  B-45 Proposed PE Alignment, 10% to 30  Comparison: Sheet 4 of 10  B-45 Proposed PE Alignment, 10% to 30  Comparison: Sheet 4 of 10  B-47 Proposed PE Alignment, 10% to 30  Comparison: Sheet 4 of 10  B-48 Proposed PE Alignment, 10% to 30  Comparison: Sheet 4 of 10  B-47 Proposed PE Alignment, 10% to 30  Comparison: Sheet 4 of 10  B-48 Proposed PE Alignment, 10% to 30  Comparison: Sheet 4 of 10  B-49 Proposed PE Alignment, 10% to 30  Comparison: Sheet 4 of 10  B-49 Proposed PE Alignment, 10% to 30  Comparison: Sheet 4 of 10  B-49 Proposed PE Alignment, 10% to 30  Comparison: Sheet 7 of 10                                                                                                                                                                                                                                                                                                                                                                                                                                                                                                                                                                                                                                                                                                                                                                                                                                                                                                                                                       | B-1 I I B-2 I I I I I I I I I I I I I I I I I I I | East Warren Avenue, At Grade Option: Sheet 1 of 2 East Warren Avenue, At Grade Option: Sheet 2 of 2 East Warren Avenue, Aerial Option: Sheet 1 of 1 East Warren Avenue, Aerial East Option: Sheet 1 of 3 East Warren Avenue, Aerial East Option: Sheet 1 of 3 East Warren Avenue, Aerial East Option: Sheet 2 of 3 East Warren Avenue, Aerial East Option: Sheet 3 of 3 Proposed PE Alignment, STA 102+00 to 132+00 Proposed PE Alignment, STA 132+00 to 162+00 Kato Road, Lowered Roadway: Sheet 1 of 1 Dixon Landing Road, Retained Cut Option: Sheet 1 of 2 Dixon Landing Road, Retained Cut | B-15 Dixon Landin Option, Lower 1  B-16 Proposed PE to 252+00  B-17 Proposed PE to 282+00  B-18 Proposed PE to 312+00  B-19 North of Morn Retained Cut 4  B-20 North of Morn Retained Cut 4  B-21 North of Morn Retained Cut 4  B-22 North of Morn Retained Cut 4  B-23 Relocated Mind 1 of 1  B-24 North of Morn North 1 | g Road, BART At Grade ered Roadway: Sheet 1 of Alignment, STA 222+00 Alignment, STA 252+00 Alignment, STA 282+00 Alignment, STA 282+ | B-26 B-27 B-28 B-29 B-30 B-31 B-32 B-33 B-34 B-35 B-36 | Retained Cut Short Option: Sheet 2 of 4  North of Montague/Capitol Station, Retained Cut Short Option: Sheet 3 of 4  North of Montague/Capitol Station, Retained Cut Short Option: Sheet 4 of 4  North of Montague/Capitol Station, Aerial Long Option: Sheet 1 of 3  North of Montague/Capitol Station, Aerial Long Option: Sheet 2 of 3  North of Montague/Capitol Station, Aerial Long Option: Sheet 3 of 3  Capitol Avenue, BART Aerial Option: Sheet 1 of 1  North of Montague/Capitol Station, Aerial Short Option: Sheet 1 of 3  North of Montague/Capitol Station, Aerial Short Option: Sheet 2 of 3  North of Montague/Capitol Station, Aerial Short Option: Sheet 3 of 3  Proposed PE Alignment, STA 432+00 to 462+00  Proposed PE Alignment, STA 462+00 to 492+00 | B-39  TUNI B-41 B-42 B-43 B-44 B-45 B-46 B-47 | rems  Proposed PE Alignment, STA 552+00 to 562+00  rems  Proposed PE Alignment, 115 kV Electric Line Location Options: Sheet of 1  NEL  Proposed PE Alignment, 10% to 35% Comparison: Sheet 1 of 10  Proposed PE Alignment, 10% to 35% Comparison: Sheet 2 of 10  Proposed PE Alignment, 10% to 35% Comparison: Sheet 3 of 10  Proposed PE Alignment, 10% to 35% Comparison: Sheet 4 of 10  Proposed PE Alignment, 10% to 35% Comparison: Sheet 5 of 10  Proposed PE Alignment, 10% to 35% Comparison: Sheet 6 of 10  Proposed PE Alignment, 10% to 35% Comparison: Sheet 7 of 10  Proposed PE Alignment, 10% to 35% Comparison: Sheet 7 of 10  Proposed PE Alignment, 10% to 35% Comparison: Sheet 7 of 10  Proposed PE Alignment, 10% to 35% Comparison: Sheet 7 of 10 |