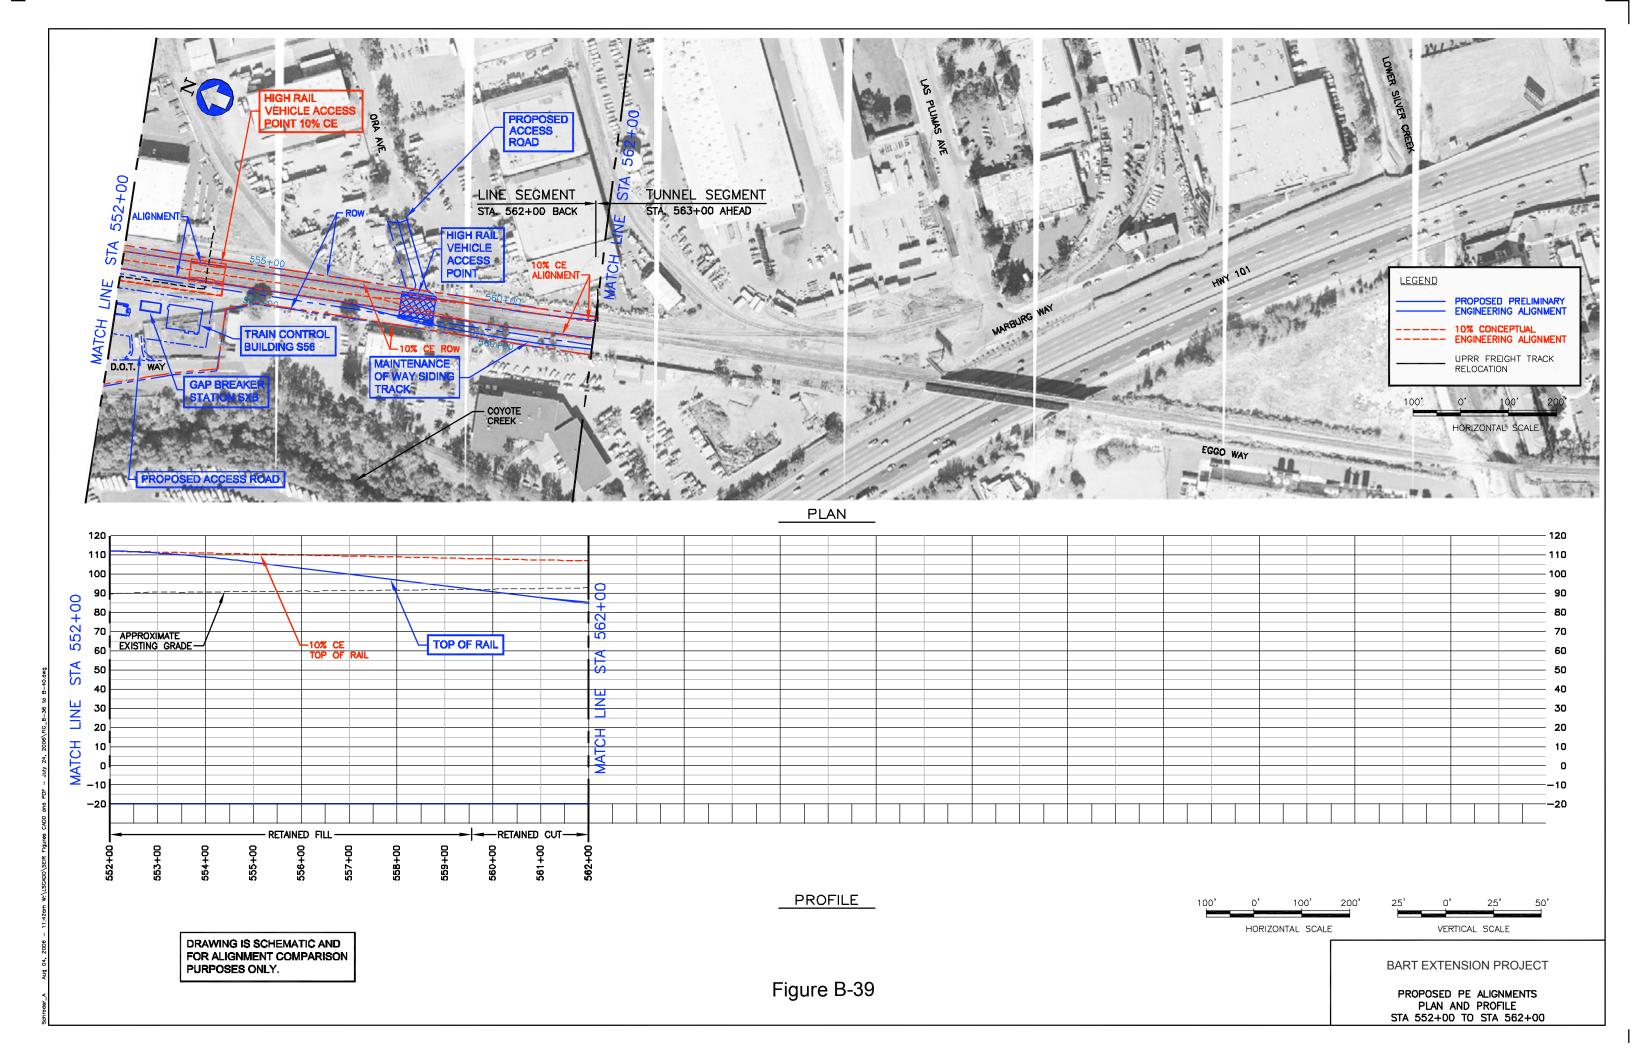

## APPENDIX B COMPARISON OF CONCEPTUAL ENGINEERING AND PRELIMINARY ENGINEERING – BART EXTENSION PROJECT PLANS AND PROFILES INDEX OF DRAWINGS

| B-1 INDEX OF DRAWINGS B-2 INDEX OF DRAWINGS B-1 INDEX OF DRAWINGS B-2 INDEX OF DRAWINGS B-2 INDEX OF DRAWINGS B-3 INDEX OF DRAWINGS B-3 East Warren Avenue, At Grade Option: Sheet 1 of 1 B-4 East Warren Avenue, At Grade Option: Sheet 2 of 2 B-5 East Warren Avenue, Aerial Coption: Sheet 1 of 1 B-6 East Warren Avenue, Aerial East Option: Sheet 2 of 3 B-7 East Warren Avenue, Aerial East Option: Sheet 2 of 3 B-8 East Warren Avenue, Aerial East Option: Sheet 3 of 3 B-8 Proposed PE Alignment, STA 252 of 10 B-18 Proposed PE Alignment, STA 282+00 to 312+00 B-20 North of Montague/Capitol Station, Aerial Long Option: Sheet 3 of | FIG<br>NO.                                        | TITLE                                                                                                                                                                                                                                                                                                                                                                                                                                                                                                                                                                                           | FIG<br>NO.                                                                                                                                                                                                                                                                                                                | TITLE                                                                                                                                                                                                                                                                                                                                                                                                                                                                                                                                                                                                                                                                                                                                                                                                                                                                                                                                                                                                                                                                                                                                                                                                                                                                                                                                                                                                                                                                                                                                                                                                                                                                                                                                                                                                                                                                                                                                                                                                                                                                                                                          | FIG<br>NO.                                             | TITLE                                                                                                                                                                                                                                                                                                                                                                                                                                                                                                                                                                                                                                                                                                                                                                        | FIG<br>NO.                                    | TITLE                                                                                                                                                                                                                                                                                                                                                                                                                                                                                                                                                                                                                                                                                                                                                                    |
|-------------------------------------------------------------------------------------------------------------------------------------------------------------------------------------------------------------------------------------------------------------------------------------------------------------------------------------------------------------------------------------------------------------------------------------------------------------------------------------------------------------------------------------------------------------------------------------------------------------------------------------------------------------------------------------------------------------------------------------------------------------------------------------------------------------------------------------------------------------------------------------------------------------------------------------------------------------------------------------------------------------------------------------------------------------------------------------------------------------------------------------------------------------------------------------------------------------------------------------------------------------------------------------------------------------------------------------------------------------------------------------------------------------------------------------------------------------------------------------------------------------------------------------------------------------------------------------------------------------------------------------------------------------------------------------------------------------------------------------------------------------------------------------------------------------------------------------------------------------------------------------------------------------------------------------------------------------------------------------------------------------------------------------------------------------------------------------------------------------------------------|---------------------------------------------------|-------------------------------------------------------------------------------------------------------------------------------------------------------------------------------------------------------------------------------------------------------------------------------------------------------------------------------------------------------------------------------------------------------------------------------------------------------------------------------------------------------------------------------------------------------------------------------------------------|---------------------------------------------------------------------------------------------------------------------------------------------------------------------------------------------------------------------------------------------------------------------------------------------------------------------------|--------------------------------------------------------------------------------------------------------------------------------------------------------------------------------------------------------------------------------------------------------------------------------------------------------------------------------------------------------------------------------------------------------------------------------------------------------------------------------------------------------------------------------------------------------------------------------------------------------------------------------------------------------------------------------------------------------------------------------------------------------------------------------------------------------------------------------------------------------------------------------------------------------------------------------------------------------------------------------------------------------------------------------------------------------------------------------------------------------------------------------------------------------------------------------------------------------------------------------------------------------------------------------------------------------------------------------------------------------------------------------------------------------------------------------------------------------------------------------------------------------------------------------------------------------------------------------------------------------------------------------------------------------------------------------------------------------------------------------------------------------------------------------------------------------------------------------------------------------------------------------------------------------------------------------------------------------------------------------------------------------------------------------------------------------------------------------------------------------------------------------|--------------------------------------------------------|------------------------------------------------------------------------------------------------------------------------------------------------------------------------------------------------------------------------------------------------------------------------------------------------------------------------------------------------------------------------------------------------------------------------------------------------------------------------------------------------------------------------------------------------------------------------------------------------------------------------------------------------------------------------------------------------------------------------------------------------------------------------------|-----------------------------------------------|--------------------------------------------------------------------------------------------------------------------------------------------------------------------------------------------------------------------------------------------------------------------------------------------------------------------------------------------------------------------------------------------------------------------------------------------------------------------------------------------------------------------------------------------------------------------------------------------------------------------------------------------------------------------------------------------------------------------------------------------------------------------------|
| b-10 Proposed PE Alignment, STA 132+00 to 162+00  B-11 Kato Road, Lowered Roadway: Sheet 1 of 1  B-23 Relocated Milpitas Wye Option: Sheet 1 of 2  B-24 North of Montague/Capitol Station, Retained Cut Short Option: Sheet 1 of 2  B-33 North of Montague/Capitol Station, Aerial Short Option: Sheet 2 of 3  B-34 North of Montague/Capitol Station, Aerial Short Option: Sheet 3 of 3  B-35 Proposed PE Alignment, STA 432+00  to 462+00  B-36 Proposed PE Alignment, STA 462+00  B-37 Proposed PE Alignment, 10% to 30  Comparison: Sheet 4 of 10  B-45 Proposed PE Alignment, 10% to 30  Comparison: Sheet 4 of 10  B-45 Proposed PE Alignment, 10% to 30  Comparison: Sheet 4 of 10  B-47 Proposed PE Alignment, 10% to 30  Comparison: Sheet 4 of 10  B-48 Proposed PE Alignment, 10% to 30  Comparison: Sheet 4 of 10  B-47 Proposed PE Alignment, 10% to 30  Comparison: Sheet 4 of 10  B-48 Proposed PE Alignment, 10% to 30  Comparison: Sheet 4 of 10  B-49 Proposed PE Alignment, 10% to 30  Comparison: Sheet 4 of 10  B-49 Proposed PE Alignment, 10% to 30  Comparison: Sheet 4 of 10  B-49 Proposed PE Alignment, 10% to 30  Comparison: Sheet 7 of 10                                                                                                                                                                                                                                                                                                                                                                                                                                                                                                                                                                                                                                                                                                                                                                                                                                                                                                                                                       | B-1 I I B-2 I I I I I I I I I I I I I I I I I I I | East Warren Avenue, At Grade Option: Sheet 1 of 2 East Warren Avenue, At Grade Option: Sheet 2 of 2 East Warren Avenue, Aerial Option: Sheet 1 of 1 East Warren Avenue, Aerial East Option: Sheet 1 of 3 East Warren Avenue, Aerial East Option: Sheet 1 of 3 East Warren Avenue, Aerial East Option: Sheet 2 of 3 East Warren Avenue, Aerial East Option: Sheet 3 of 3 Proposed PE Alignment, STA 102+00 to 132+00 Proposed PE Alignment, STA 132+00 to 162+00 Kato Road, Lowered Roadway: Sheet 1 of 1 Dixon Landing Road, Retained Cut Option: Sheet 1 of 2 Dixon Landing Road, Retained Cut | B-15 Dixon Landin Option, Lower 1  B-16 Proposed PE to 252+00  B-17 Proposed PE to 282+00  B-18 Proposed PE to 312+00  B-19 North of Morn Retained Cut 4  B-20 North of Morn Retained Cut 4  B-21 North of Morn Retained Cut 4  B-22 North of Morn Retained Cut 4  B-23 Relocated Mind 1 of 1  B-24 North of Morn North 1 | g Road, BART At Grade ered Roadway: Sheet 1 of Alignment, STA 222+00 Alignment, STA 252+00 Alignment, STA 282+00 Alignment, STA 282+ | B-26 B-27 B-28 B-29 B-30 B-31 B-32 B-33 B-34 B-35 B-36 | Retained Cut Short Option: Sheet 2 of 4  North of Montague/Capitol Station, Retained Cut Short Option: Sheet 3 of 4  North of Montague/Capitol Station, Retained Cut Short Option: Sheet 4 of 4  North of Montague/Capitol Station, Aerial Long Option: Sheet 1 of 3  North of Montague/Capitol Station, Aerial Long Option: Sheet 2 of 3  North of Montague/Capitol Station, Aerial Long Option: Sheet 3 of 3  Capitol Avenue, BART Aerial Option: Sheet 1 of 1  North of Montague/Capitol Station, Aerial Short Option: Sheet 1 of 3  North of Montague/Capitol Station, Aerial Short Option: Sheet 2 of 3  North of Montague/Capitol Station, Aerial Short Option: Sheet 3 of 3  Proposed PE Alignment, STA 432+00 to 462+00  Proposed PE Alignment, STA 462+00 to 492+00 | B-39  TUNI B-41 B-42 B-43 B-44 B-45 B-46 B-47 | rems  Proposed PE Alignment, STA 552+00 to 562+00  rems  Proposed PE Alignment, 115 kV Electric Line Location Options: Sheet of 1  NEL  Proposed PE Alignment, 10% to 35% Comparison: Sheet 1 of 10  Proposed PE Alignment, 10% to 35% Comparison: Sheet 2 of 10  Proposed PE Alignment, 10% to 35% Comparison: Sheet 3 of 10  Proposed PE Alignment, 10% to 35% Comparison: Sheet 4 of 10  Proposed PE Alignment, 10% to 35% Comparison: Sheet 5 of 10  Proposed PE Alignment, 10% to 35% Comparison: Sheet 6 of 10  Proposed PE Alignment, 10% to 35% Comparison: Sheet 7 of 10  Proposed PE Alignment, 10% to 35% Comparison: Sheet 7 of 10  Proposed PE Alignment, 10% to 35% Comparison: Sheet 7 of 10  Proposed PE Alignment, 10% to 35% Comparison: Sheet 7 of 10 |