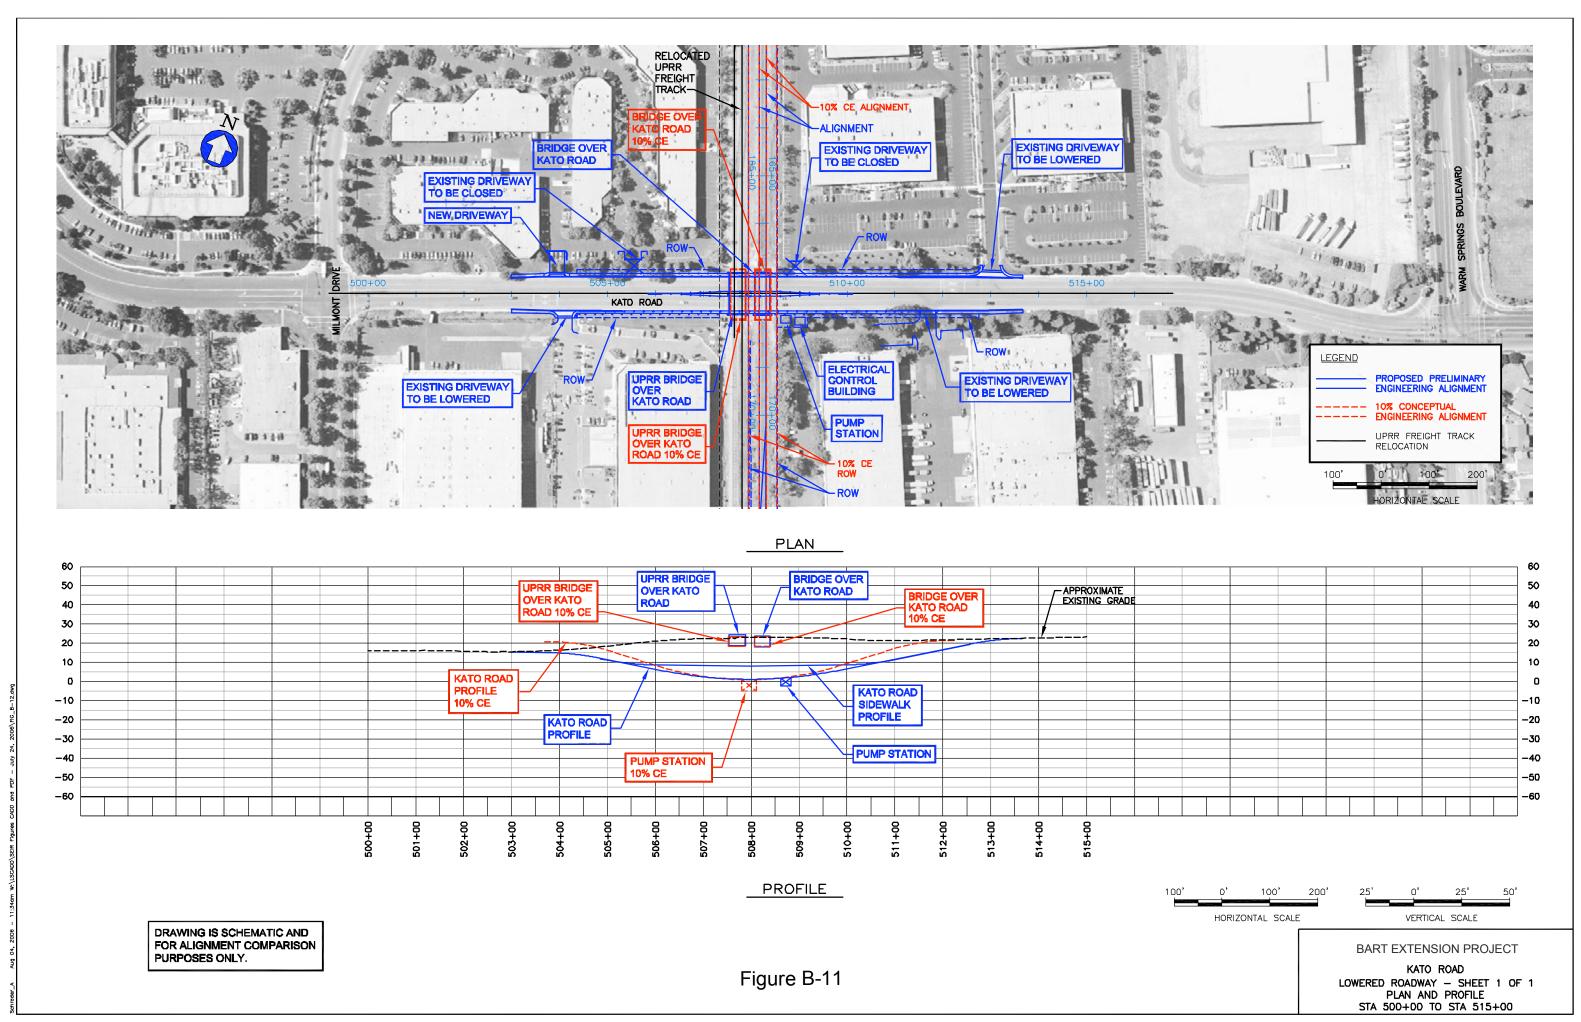

## APPENDIX B COMPARISON OF CONCEPTUAL ENGINEERING AND PRELIMINARY ENGINEERING – BART EXTENSION PROJECT PLANS AND PROFILES INDEX OF DRAWINGS

| B-1 INDEX OF DRAWINGS B-2 INDEX OF DRAWINGS B-1 INDEX OF DRAWINGS B-2 INDEX OF DRAWINGS B-2 INDEX OF DRAWINGS B-3 INDEX OF DRAWINGS B-3 East Warren Avenue, At Grade Option: Sheet 1 of 1 B-4 East Warren Avenue, At Grade Option: Sheet 2 of 2 B-5 East Warren Avenue, Aerial Coption: Sheet 1 of 1 B-6 East Warren Avenue, Aerial East Option: Sheet 2 of 3 B-7 East Warren Avenue, Aerial East Option: Sheet 2 of 3 B-8 East Warren Avenue, Aerial East Option: Sheet 3 of 3 B-8 Proposed PE Alignment, STA 252 of 10 B-18 Proposed PE Alignment, STA 282+00 to 312+00 B-20 North of Montague/Capitol Station, Aerial Long Option: Sheet 3 of | FIG<br>NO.                                        | TITLE                                                                                                                                                                                                                                                                                                                                                                                                                                                                                                                                                                                           | FIG<br>NO.                                                                                                                                                                                                                                                                                                                | TITLE                                                                                                                                                                                                                                                                                                                                                                                                                                                                                                                                                                                                                                                                                                                                                                                                                                                                                                                                                                                                                                                                                                                                                                                                                                                                                                                                                                                                                                                                                                                                                                                                                                                                                                                                                                                                                                                                                                                                                                                                                                                                                                                          | FIG<br>NO.                                             | TITLE                                                                                                                                                                                                                                                                                                                                                                                                                                                                                                                                                                                                                                                                                                                                                                        | FIG<br>NO.                                    | TITLE                                                                                                                                                                                                                                                                                                                                                                                                                                                                                                                                                                                                                                                                                                                                                                    |
|-------------------------------------------------------------------------------------------------------------------------------------------------------------------------------------------------------------------------------------------------------------------------------------------------------------------------------------------------------------------------------------------------------------------------------------------------------------------------------------------------------------------------------------------------------------------------------------------------------------------------------------------------------------------------------------------------------------------------------------------------------------------------------------------------------------------------------------------------------------------------------------------------------------------------------------------------------------------------------------------------------------------------------------------------------------------------------------------------------------------------------------------------------------------------------------------------------------------------------------------------------------------------------------------------------------------------------------------------------------------------------------------------------------------------------------------------------------------------------------------------------------------------------------------------------------------------------------------------------------------------------------------------------------------------------------------------------------------------------------------------------------------------------------------------------------------------------------------------------------------------------------------------------------------------------------------------------------------------------------------------------------------------------------------------------------------------------------------------------------------------------|---------------------------------------------------|-------------------------------------------------------------------------------------------------------------------------------------------------------------------------------------------------------------------------------------------------------------------------------------------------------------------------------------------------------------------------------------------------------------------------------------------------------------------------------------------------------------------------------------------------------------------------------------------------|---------------------------------------------------------------------------------------------------------------------------------------------------------------------------------------------------------------------------------------------------------------------------------------------------------------------------|--------------------------------------------------------------------------------------------------------------------------------------------------------------------------------------------------------------------------------------------------------------------------------------------------------------------------------------------------------------------------------------------------------------------------------------------------------------------------------------------------------------------------------------------------------------------------------------------------------------------------------------------------------------------------------------------------------------------------------------------------------------------------------------------------------------------------------------------------------------------------------------------------------------------------------------------------------------------------------------------------------------------------------------------------------------------------------------------------------------------------------------------------------------------------------------------------------------------------------------------------------------------------------------------------------------------------------------------------------------------------------------------------------------------------------------------------------------------------------------------------------------------------------------------------------------------------------------------------------------------------------------------------------------------------------------------------------------------------------------------------------------------------------------------------------------------------------------------------------------------------------------------------------------------------------------------------------------------------------------------------------------------------------------------------------------------------------------------------------------------------------|--------------------------------------------------------|------------------------------------------------------------------------------------------------------------------------------------------------------------------------------------------------------------------------------------------------------------------------------------------------------------------------------------------------------------------------------------------------------------------------------------------------------------------------------------------------------------------------------------------------------------------------------------------------------------------------------------------------------------------------------------------------------------------------------------------------------------------------------|-----------------------------------------------|--------------------------------------------------------------------------------------------------------------------------------------------------------------------------------------------------------------------------------------------------------------------------------------------------------------------------------------------------------------------------------------------------------------------------------------------------------------------------------------------------------------------------------------------------------------------------------------------------------------------------------------------------------------------------------------------------------------------------------------------------------------------------|
| b-10 Proposed PE Alignment, STA 132+00 to 162+00  B-11 Kato Road, Lowered Roadway: Sheet 1 of 1  B-23 Relocated Milpitas Wye Option: Sheet 1 of 2  B-24 North of Montague/Capitol Station, Retained Cut Short Option: Sheet 1 of 2  B-33 North of Montague/Capitol Station, Aerial Short Option: Sheet 2 of 3  B-34 North of Montague/Capitol Station, Aerial Short Option: Sheet 3 of 3  B-35 Proposed PE Alignment, STA 432+00  to 462+00  B-36 Proposed PE Alignment, STA 462+00  B-37 Proposed PE Alignment, 10% to 30  Comparison: Sheet 4 of 10  B-45 Proposed PE Alignment, 10% to 30  Comparison: Sheet 4 of 10  B-45 Proposed PE Alignment, 10% to 30  Comparison: Sheet 4 of 10  B-47 Proposed PE Alignment, 10% to 30  Comparison: Sheet 4 of 10  B-48 Proposed PE Alignment, 10% to 30  Comparison: Sheet 4 of 10  B-47 Proposed PE Alignment, 10% to 30  Comparison: Sheet 4 of 10  B-48 Proposed PE Alignment, 10% to 30  Comparison: Sheet 4 of 10  B-49 Proposed PE Alignment, 10% to 30  Comparison: Sheet 4 of 10  B-49 Proposed PE Alignment, 10% to 30  Comparison: Sheet 4 of 10  B-49 Proposed PE Alignment, 10% to 30  Comparison: Sheet 7 of 10                                                                                                                                                                                                                                                                                                                                                                                                                                                                                                                                                                                                                                                                                                                                                                                                                                                                                                                                                       | B-1 I I B-2 I I I I I I I I I I I I I I I I I I I | East Warren Avenue, At Grade Option: Sheet 1 of 2 East Warren Avenue, At Grade Option: Sheet 2 of 2 East Warren Avenue, Aerial Option: Sheet 1 of 1 East Warren Avenue, Aerial East Option: Sheet 1 of 3 East Warren Avenue, Aerial East Option: Sheet 1 of 3 East Warren Avenue, Aerial East Option: Sheet 2 of 3 East Warren Avenue, Aerial East Option: Sheet 3 of 3 Proposed PE Alignment, STA 102+00 to 132+00 Proposed PE Alignment, STA 132+00 to 162+00 Kato Road, Lowered Roadway: Sheet 1 of 1 Dixon Landing Road, Retained Cut Option: Sheet 1 of 2 Dixon Landing Road, Retained Cut | B-15 Dixon Landin Option, Lower 1  B-16 Proposed PE to 252+00  B-17 Proposed PE to 282+00  B-18 Proposed PE to 312+00  B-19 North of Morn Retained Cut 4  B-20 North of Morn Retained Cut 4  B-21 North of Morn Retained Cut 4  B-22 North of Morn Retained Cut 4  B-23 Relocated Mind 1 of 1  B-24 North of Morn North 1 | g Road, BART At Grade ered Roadway: Sheet 1 of Alignment, STA 222+00 Alignment, STA 252+00 Alignment, STA 282+00 Alignment, STA 282+ | B-26 B-27 B-28 B-29 B-30 B-31 B-32 B-33 B-34 B-35 B-36 | Retained Cut Short Option: Sheet 2 of 4  North of Montague/Capitol Station, Retained Cut Short Option: Sheet 3 of 4  North of Montague/Capitol Station, Retained Cut Short Option: Sheet 4 of 4  North of Montague/Capitol Station, Aerial Long Option: Sheet 1 of 3  North of Montague/Capitol Station, Aerial Long Option: Sheet 2 of 3  North of Montague/Capitol Station, Aerial Long Option: Sheet 3 of 3  Capitol Avenue, BART Aerial Option: Sheet 1 of 1  North of Montague/Capitol Station, Aerial Short Option: Sheet 1 of 3  North of Montague/Capitol Station, Aerial Short Option: Sheet 2 of 3  North of Montague/Capitol Station, Aerial Short Option: Sheet 3 of 3  Proposed PE Alignment, STA 432+00 to 462+00  Proposed PE Alignment, STA 462+00 to 492+00 | B-39  TUNI B-41 B-42 B-43 B-44 B-45 B-46 B-47 | rems  Proposed PE Alignment, STA 552+00 to 562+00  rems  Proposed PE Alignment, 115 kV Electric Line Location Options: Sheet of 1  NEL  Proposed PE Alignment, 10% to 35% Comparison: Sheet 1 of 10  Proposed PE Alignment, 10% to 35% Comparison: Sheet 2 of 10  Proposed PE Alignment, 10% to 35% Comparison: Sheet 3 of 10  Proposed PE Alignment, 10% to 35% Comparison: Sheet 4 of 10  Proposed PE Alignment, 10% to 35% Comparison: Sheet 5 of 10  Proposed PE Alignment, 10% to 35% Comparison: Sheet 6 of 10  Proposed PE Alignment, 10% to 35% Comparison: Sheet 7 of 10  Proposed PE Alignment, 10% to 35% Comparison: Sheet 7 of 10  Proposed PE Alignment, 10% to 35% Comparison: Sheet 7 of 10  Proposed PE Alignment, 10% to 35% Comparison: Sheet 7 of 10 |