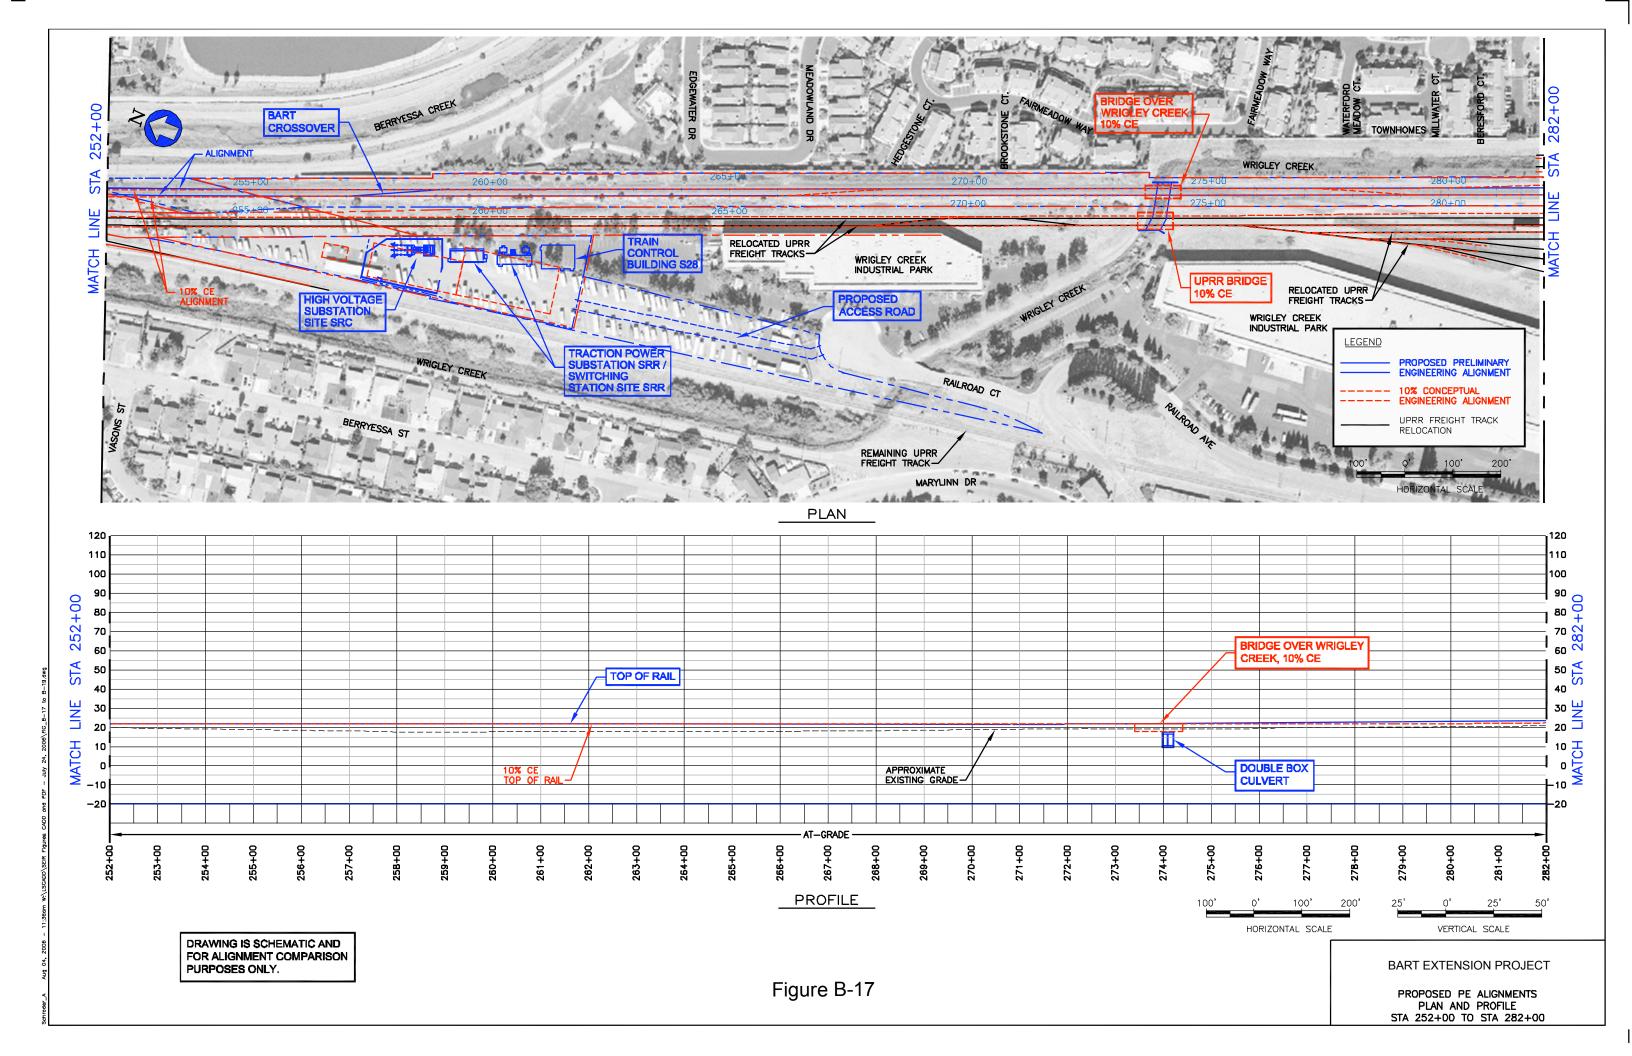

## APPENDIX B COMPARISON OF CONCEPTUAL ENGINEERING AND PRELIMINARY ENGINEERING – BART EXTENSION PROJECT PLANS AND PROFILES INDEX OF DRAWINGS

| B-1 INDEX OF DRAWINGS B-2 INDEX OF DRAWINGS B-1 INDEX OF DRAWINGS B-2 INDEX OF DRAWINGS B-2 INDEX OF DRAWINGS B-3 INDEX OF DRAWINGS B-3 East Warren Avenue, At Grade Option: Sheet 1 of 1 B-4 East Warren Avenue, At Grade Option: Sheet 2 of 2 B-5 East Warren Avenue, Aerial Coption: Sheet 1 of 1 B-6 East Warren Avenue, Aerial East Option: Sheet 2 of 3 B-7 East Warren Avenue, Aerial East Option: Sheet 2 of 3 B-8 East Warren Avenue, Aerial East Option: Sheet 3 of 3 B-8 Proposed PE Alignment, STA 252 of 10 B-18 Proposed PE Alignment, STA 282+00 to 312+00 B-20 North of Montague/Capitol Station, Aerial Long Option: Sheet 3 of | FIG<br>NO.                                        | TITLE                                                                                                                                                                                                                                                                                                                                                                                                                                                                                                                                                                                           | FIG<br>NO.                                                                                                                                                                                                                                                                                                                | TITLE                                                                                                                                                                                                                                                                                                                                                                                                                                                                                                                                                                                                                                                                                                                                                                                                                                                                                                                                                                                                                                                                                                                                                                                                                                                                                                                                                                                                                                                                                                                                                                                                                                                                                                                                                                                                                                                                                                                                                                                                                                                                                                                          | FIG<br>NO.                                             | TITLE                                                                                                                                                                                                                                                                                                                                                                                                                                                                                                                                                                                                                                                                                                                                                                        | FIG<br>NO.                                    | TITLE                                                                                                                                                                                                                                                                                                                                                                                                                                                                                                                                                                                                                                                                                                                                                                    |
|-------------------------------------------------------------------------------------------------------------------------------------------------------------------------------------------------------------------------------------------------------------------------------------------------------------------------------------------------------------------------------------------------------------------------------------------------------------------------------------------------------------------------------------------------------------------------------------------------------------------------------------------------------------------------------------------------------------------------------------------------------------------------------------------------------------------------------------------------------------------------------------------------------------------------------------------------------------------------------------------------------------------------------------------------------------------------------------------------------------------------------------------------------------------------------------------------------------------------------------------------------------------------------------------------------------------------------------------------------------------------------------------------------------------------------------------------------------------------------------------------------------------------------------------------------------------------------------------------------------------------------------------------------------------------------------------------------------------------------------------------------------------------------------------------------------------------------------------------------------------------------------------------------------------------------------------------------------------------------------------------------------------------------------------------------------------------------------------------------------------------------|---------------------------------------------------|-------------------------------------------------------------------------------------------------------------------------------------------------------------------------------------------------------------------------------------------------------------------------------------------------------------------------------------------------------------------------------------------------------------------------------------------------------------------------------------------------------------------------------------------------------------------------------------------------|---------------------------------------------------------------------------------------------------------------------------------------------------------------------------------------------------------------------------------------------------------------------------------------------------------------------------|--------------------------------------------------------------------------------------------------------------------------------------------------------------------------------------------------------------------------------------------------------------------------------------------------------------------------------------------------------------------------------------------------------------------------------------------------------------------------------------------------------------------------------------------------------------------------------------------------------------------------------------------------------------------------------------------------------------------------------------------------------------------------------------------------------------------------------------------------------------------------------------------------------------------------------------------------------------------------------------------------------------------------------------------------------------------------------------------------------------------------------------------------------------------------------------------------------------------------------------------------------------------------------------------------------------------------------------------------------------------------------------------------------------------------------------------------------------------------------------------------------------------------------------------------------------------------------------------------------------------------------------------------------------------------------------------------------------------------------------------------------------------------------------------------------------------------------------------------------------------------------------------------------------------------------------------------------------------------------------------------------------------------------------------------------------------------------------------------------------------------------|--------------------------------------------------------|------------------------------------------------------------------------------------------------------------------------------------------------------------------------------------------------------------------------------------------------------------------------------------------------------------------------------------------------------------------------------------------------------------------------------------------------------------------------------------------------------------------------------------------------------------------------------------------------------------------------------------------------------------------------------------------------------------------------------------------------------------------------------|-----------------------------------------------|--------------------------------------------------------------------------------------------------------------------------------------------------------------------------------------------------------------------------------------------------------------------------------------------------------------------------------------------------------------------------------------------------------------------------------------------------------------------------------------------------------------------------------------------------------------------------------------------------------------------------------------------------------------------------------------------------------------------------------------------------------------------------|
| b-10 Proposed PE Alignment, STA 132+00 to 162+00  B-11 Kato Road, Lowered Roadway: Sheet 1 of 1  B-23 Relocated Milpitas Wye Option: Sheet 1 of 2  B-24 North of Montague/Capitol Station, Retained Cut Short Option: Sheet 1 of 2  B-33 North of Montague/Capitol Station, Aerial Short Option: Sheet 2 of 3  B-34 North of Montague/Capitol Station, Aerial Short Option: Sheet 3 of 3  B-35 Proposed PE Alignment, STA 432+00  to 462+00  B-36 Proposed PE Alignment, STA 462+00  B-37 Proposed PE Alignment, 10% to 30  Comparison: Sheet 4 of 10  B-45 Proposed PE Alignment, 10% to 30  Comparison: Sheet 4 of 10  B-45 Proposed PE Alignment, 10% to 30  Comparison: Sheet 4 of 10  B-47 Proposed PE Alignment, 10% to 30  Comparison: Sheet 4 of 10  B-48 Proposed PE Alignment, 10% to 30  Comparison: Sheet 4 of 10  B-47 Proposed PE Alignment, 10% to 30  Comparison: Sheet 4 of 10  B-48 Proposed PE Alignment, 10% to 30  Comparison: Sheet 4 of 10  B-49 Proposed PE Alignment, 10% to 30  Comparison: Sheet 4 of 10  B-49 Proposed PE Alignment, 10% to 30  Comparison: Sheet 4 of 10  B-49 Proposed PE Alignment, 10% to 30  Comparison: Sheet 7 of 10                                                                                                                                                                                                                                                                                                                                                                                                                                                                                                                                                                                                                                                                                                                                                                                                                                                                                                                                                       | B-1 I I B-2 I I I I I I I I I I I I I I I I I I I | East Warren Avenue, At Grade Option: Sheet 1 of 2 East Warren Avenue, At Grade Option: Sheet 2 of 2 East Warren Avenue, Aerial Option: Sheet 1 of 1 East Warren Avenue, Aerial East Option: Sheet 1 of 3 East Warren Avenue, Aerial East Option: Sheet 1 of 3 East Warren Avenue, Aerial East Option: Sheet 2 of 3 East Warren Avenue, Aerial East Option: Sheet 3 of 3 Proposed PE Alignment, STA 102+00 to 132+00 Proposed PE Alignment, STA 132+00 to 162+00 Kato Road, Lowered Roadway: Sheet 1 of 1 Dixon Landing Road, Retained Cut Option: Sheet 1 of 2 Dixon Landing Road, Retained Cut | B-15 Dixon Landin Option, Lower 1  B-16 Proposed PE to 252+00  B-17 Proposed PE to 282+00  B-18 Proposed PE to 312+00  B-19 North of Morn Retained Cut 4  B-20 North of Morn Retained Cut 4  B-21 North of Morn Retained Cut 4  B-22 North of Morn Retained Cut 4  B-23 Relocated Mind 1 of 1  B-24 North of Morn North 1 | g Road, BART At Grade ered Roadway: Sheet 1 of Alignment, STA 222+00 Alignment, STA 252+00 Alignment, STA 282+00 Alignment, STA 282+ | B-26 B-27 B-28 B-29 B-30 B-31 B-32 B-33 B-34 B-35 B-36 | Retained Cut Short Option: Sheet 2 of 4  North of Montague/Capitol Station, Retained Cut Short Option: Sheet 3 of 4  North of Montague/Capitol Station, Retained Cut Short Option: Sheet 4 of 4  North of Montague/Capitol Station, Aerial Long Option: Sheet 1 of 3  North of Montague/Capitol Station, Aerial Long Option: Sheet 2 of 3  North of Montague/Capitol Station, Aerial Long Option: Sheet 3 of 3  Capitol Avenue, BART Aerial Option: Sheet 1 of 1  North of Montague/Capitol Station, Aerial Short Option: Sheet 1 of 3  North of Montague/Capitol Station, Aerial Short Option: Sheet 2 of 3  North of Montague/Capitol Station, Aerial Short Option: Sheet 3 of 3  Proposed PE Alignment, STA 432+00 to 462+00  Proposed PE Alignment, STA 462+00 to 492+00 | B-39  TUNI B-41 B-42 B-43 B-44 B-45 B-46 B-47 | rems  Proposed PE Alignment, STA 552+00 to 562+00  rems  Proposed PE Alignment, 115 kV Electric Line Location Options: Sheet of 1  NEL  Proposed PE Alignment, 10% to 35% Comparison: Sheet 1 of 10  Proposed PE Alignment, 10% to 35% Comparison: Sheet 2 of 10  Proposed PE Alignment, 10% to 35% Comparison: Sheet 3 of 10  Proposed PE Alignment, 10% to 35% Comparison: Sheet 4 of 10  Proposed PE Alignment, 10% to 35% Comparison: Sheet 5 of 10  Proposed PE Alignment, 10% to 35% Comparison: Sheet 6 of 10  Proposed PE Alignment, 10% to 35% Comparison: Sheet 7 of 10  Proposed PE Alignment, 10% to 35% Comparison: Sheet 7 of 10  Proposed PE Alignment, 10% to 35% Comparison: Sheet 7 of 10  Proposed PE Alignment, 10% to 35% Comparison: Sheet 7 of 10 |