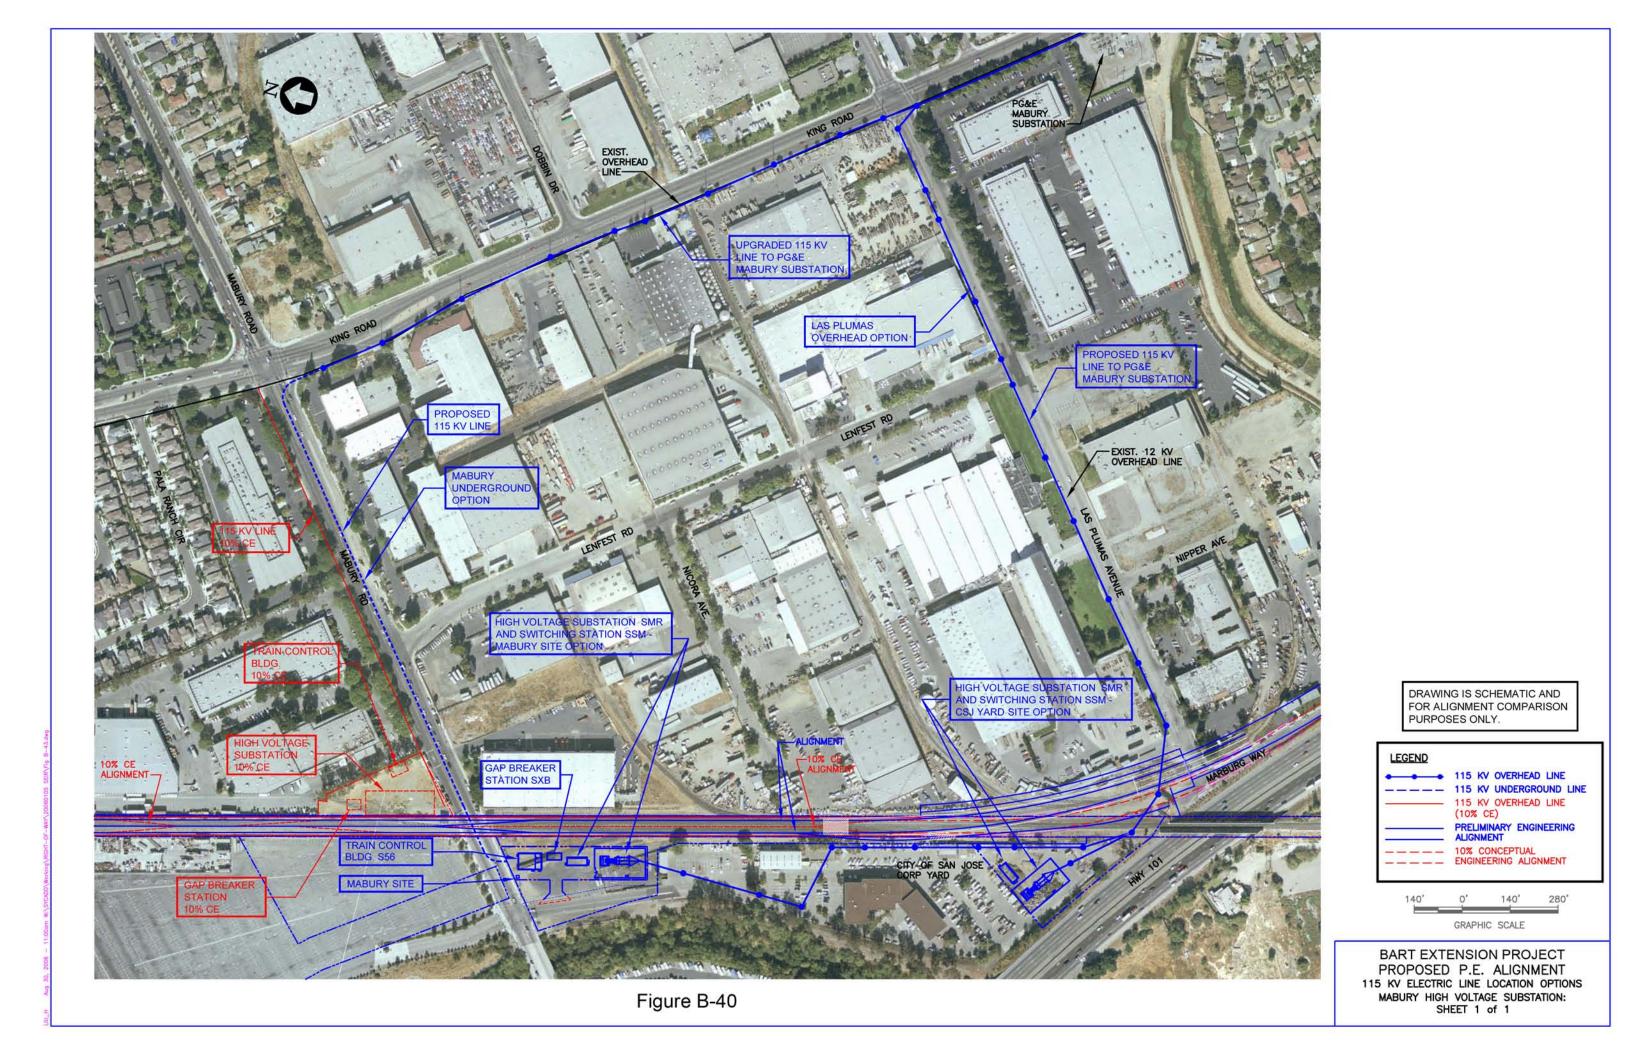

## APPENDIX B COMPARISON OF CONCEPTUAL ENGINEERING AND PRELIMINARY ENGINEERING – BART EXTENSION PROJECT PLANS AND PROFILES INDEX OF DRAWINGS

| B-1 INDEX OF DRAWINGS B-2 INDEX OF DRAWINGS B-1 INDEX OF DRAWINGS B-2 INDEX OF DRAWINGS B-2 INDEX OF DRAWINGS B-3 INDEX OF DRAWINGS B-3 East Warren Avenue, At Grade Option: Sheet 1 of 1 B-4 East Warren Avenue, At Grade Option: Sheet 2 of 2 B-5 East Warren Avenue, Aerial Coption: Sheet 1 of 1 B-6 East Warren Avenue, Aerial East Option: Sheet 2 of 3 B-7 East Warren Avenue, Aerial East Option: Sheet 2 of 3 B-8 East Warren Avenue, Aerial East Option: Sheet 3 of 3 B-8 Proposed PE Alignment, STA 252 of 10 B-18 Proposed PE Alignment, STA 282+00 to 312+00 B-20 North of Montague/Capitol Station, Aerial Long Option: Sheet 3 of | FIG<br>NO.                                        | TITLE                                                                                                                                                                                                                                                                                                                                                                                                                                                                                                                                                                                           | FIG<br>NO.                                                                                                                                                                                                                                                                                                                | TITLE                                                                                                                                                                                                                                                                                                                                                                                                                                                                                                                                                                                                                                                                                                                                                                                                                                                                                                                                                                                                                                                                                                                                                                                                                                                                                                                                                                                                                                                                                                                                                                                                                                                                                                                                                                                                                                                                                                                                                                                                                                                                                                                          | FIG<br>NO.                                             | TITLE                                                                                                                                                                                                                                                                                                                                                                                                                                                                                                                                                                                                                                                                                                                                                                        | FIG<br>NO.                                    | TITLE                                                                                                                                                                                                                                                                                                                                                                                                                                                                                                                                                                                                                                                                                                                                                                    |
|-------------------------------------------------------------------------------------------------------------------------------------------------------------------------------------------------------------------------------------------------------------------------------------------------------------------------------------------------------------------------------------------------------------------------------------------------------------------------------------------------------------------------------------------------------------------------------------------------------------------------------------------------------------------------------------------------------------------------------------------------------------------------------------------------------------------------------------------------------------------------------------------------------------------------------------------------------------------------------------------------------------------------------------------------------------------------------------------------------------------------------------------------------------------------------------------------------------------------------------------------------------------------------------------------------------------------------------------------------------------------------------------------------------------------------------------------------------------------------------------------------------------------------------------------------------------------------------------------------------------------------------------------------------------------------------------------------------------------------------------------------------------------------------------------------------------------------------------------------------------------------------------------------------------------------------------------------------------------------------------------------------------------------------------------------------------------------------------------------------------------------|---------------------------------------------------|-------------------------------------------------------------------------------------------------------------------------------------------------------------------------------------------------------------------------------------------------------------------------------------------------------------------------------------------------------------------------------------------------------------------------------------------------------------------------------------------------------------------------------------------------------------------------------------------------|---------------------------------------------------------------------------------------------------------------------------------------------------------------------------------------------------------------------------------------------------------------------------------------------------------------------------|--------------------------------------------------------------------------------------------------------------------------------------------------------------------------------------------------------------------------------------------------------------------------------------------------------------------------------------------------------------------------------------------------------------------------------------------------------------------------------------------------------------------------------------------------------------------------------------------------------------------------------------------------------------------------------------------------------------------------------------------------------------------------------------------------------------------------------------------------------------------------------------------------------------------------------------------------------------------------------------------------------------------------------------------------------------------------------------------------------------------------------------------------------------------------------------------------------------------------------------------------------------------------------------------------------------------------------------------------------------------------------------------------------------------------------------------------------------------------------------------------------------------------------------------------------------------------------------------------------------------------------------------------------------------------------------------------------------------------------------------------------------------------------------------------------------------------------------------------------------------------------------------------------------------------------------------------------------------------------------------------------------------------------------------------------------------------------------------------------------------------------|--------------------------------------------------------|------------------------------------------------------------------------------------------------------------------------------------------------------------------------------------------------------------------------------------------------------------------------------------------------------------------------------------------------------------------------------------------------------------------------------------------------------------------------------------------------------------------------------------------------------------------------------------------------------------------------------------------------------------------------------------------------------------------------------------------------------------------------------|-----------------------------------------------|--------------------------------------------------------------------------------------------------------------------------------------------------------------------------------------------------------------------------------------------------------------------------------------------------------------------------------------------------------------------------------------------------------------------------------------------------------------------------------------------------------------------------------------------------------------------------------------------------------------------------------------------------------------------------------------------------------------------------------------------------------------------------|
| b-10 Proposed PE Alignment, STA 132+00 to 162+00  B-11 Kato Road, Lowered Roadway: Sheet 1 of 1  B-23 Relocated Milpitas Wye Option: Sheet 1 of 2  B-24 North of Montague/Capitol Station, Retained Cut Short Option: Sheet 1 of 2  B-33 North of Montague/Capitol Station, Aerial Short Option: Sheet 2 of 3  B-34 North of Montague/Capitol Station, Aerial Short Option: Sheet 3 of 3  B-35 Proposed PE Alignment, STA 432+00  to 462+00  B-36 Proposed PE Alignment, STA 462+00  B-37 Proposed PE Alignment, 10% to 30  Comparison: Sheet 4 of 10  B-45 Proposed PE Alignment, 10% to 30  Comparison: Sheet 4 of 10  B-45 Proposed PE Alignment, 10% to 30  Comparison: Sheet 4 of 10  B-47 Proposed PE Alignment, 10% to 30  Comparison: Sheet 4 of 10  B-48 Proposed PE Alignment, 10% to 30  Comparison: Sheet 4 of 10  B-47 Proposed PE Alignment, 10% to 30  Comparison: Sheet 4 of 10  B-48 Proposed PE Alignment, 10% to 30  Comparison: Sheet 4 of 10  B-49 Proposed PE Alignment, 10% to 30  Comparison: Sheet 4 of 10  B-49 Proposed PE Alignment, 10% to 30  Comparison: Sheet 4 of 10  B-49 Proposed PE Alignment, 10% to 30  Comparison: Sheet 7 of 10                                                                                                                                                                                                                                                                                                                                                                                                                                                                                                                                                                                                                                                                                                                                                                                                                                                                                                                                                       | B-1 I I B-2 I I I I I I I I I I I I I I I I I I I | East Warren Avenue, At Grade Option: Sheet 1 of 2 East Warren Avenue, At Grade Option: Sheet 2 of 2 East Warren Avenue, Aerial Option: Sheet 1 of 1 East Warren Avenue, Aerial East Option: Sheet 1 of 3 East Warren Avenue, Aerial East Option: Sheet 1 of 3 East Warren Avenue, Aerial East Option: Sheet 2 of 3 East Warren Avenue, Aerial East Option: Sheet 3 of 3 Proposed PE Alignment, STA 102+00 to 132+00 Proposed PE Alignment, STA 132+00 to 162+00 Kato Road, Lowered Roadway: Sheet 1 of 1 Dixon Landing Road, Retained Cut Option: Sheet 1 of 2 Dixon Landing Road, Retained Cut | B-15 Dixon Landin Option, Lower 1  B-16 Proposed PE to 252+00  B-17 Proposed PE to 282+00  B-18 Proposed PE to 312+00  B-19 North of Morn Retained Cut 4  B-20 North of Morn Retained Cut 4  B-21 North of Morn Retained Cut 4  B-22 North of Morn Retained Cut 4  B-23 Relocated Mind 1 of 1  B-24 North of Morn North 1 | g Road, BART At Grade ered Roadway: Sheet 1 of Alignment, STA 222+00 Alignment, STA 252+00 Alignment, STA 282+00 Alignment, STA 282+ | B-26 B-27 B-28 B-29 B-30 B-31 B-32 B-33 B-34 B-35 B-36 | Retained Cut Short Option: Sheet 2 of 4  North of Montague/Capitol Station, Retained Cut Short Option: Sheet 3 of 4  North of Montague/Capitol Station, Retained Cut Short Option: Sheet 4 of 4  North of Montague/Capitol Station, Aerial Long Option: Sheet 1 of 3  North of Montague/Capitol Station, Aerial Long Option: Sheet 2 of 3  North of Montague/Capitol Station, Aerial Long Option: Sheet 3 of 3  Capitol Avenue, BART Aerial Option: Sheet 1 of 1  North of Montague/Capitol Station, Aerial Short Option: Sheet 1 of 3  North of Montague/Capitol Station, Aerial Short Option: Sheet 2 of 3  North of Montague/Capitol Station, Aerial Short Option: Sheet 3 of 3  Proposed PE Alignment, STA 432+00 to 462+00  Proposed PE Alignment, STA 462+00 to 492+00 | B-39  TUNI B-41 B-42 B-43 B-44 B-45 B-46 B-47 | rems  Proposed PE Alignment, STA 552+00 to 562+00  rems  Proposed PE Alignment, 115 kV Electric Line Location Options: Sheet of 1  NEL  Proposed PE Alignment, 10% to 35% Comparison: Sheet 1 of 10  Proposed PE Alignment, 10% to 35% Comparison: Sheet 2 of 10  Proposed PE Alignment, 10% to 35% Comparison: Sheet 3 of 10  Proposed PE Alignment, 10% to 35% Comparison: Sheet 4 of 10  Proposed PE Alignment, 10% to 35% Comparison: Sheet 5 of 10  Proposed PE Alignment, 10% to 35% Comparison: Sheet 6 of 10  Proposed PE Alignment, 10% to 35% Comparison: Sheet 7 of 10  Proposed PE Alignment, 10% to 35% Comparison: Sheet 7 of 10  Proposed PE Alignment, 10% to 35% Comparison: Sheet 7 of 10  Proposed PE Alignment, 10% to 35% Comparison: Sheet 7 of 10 |