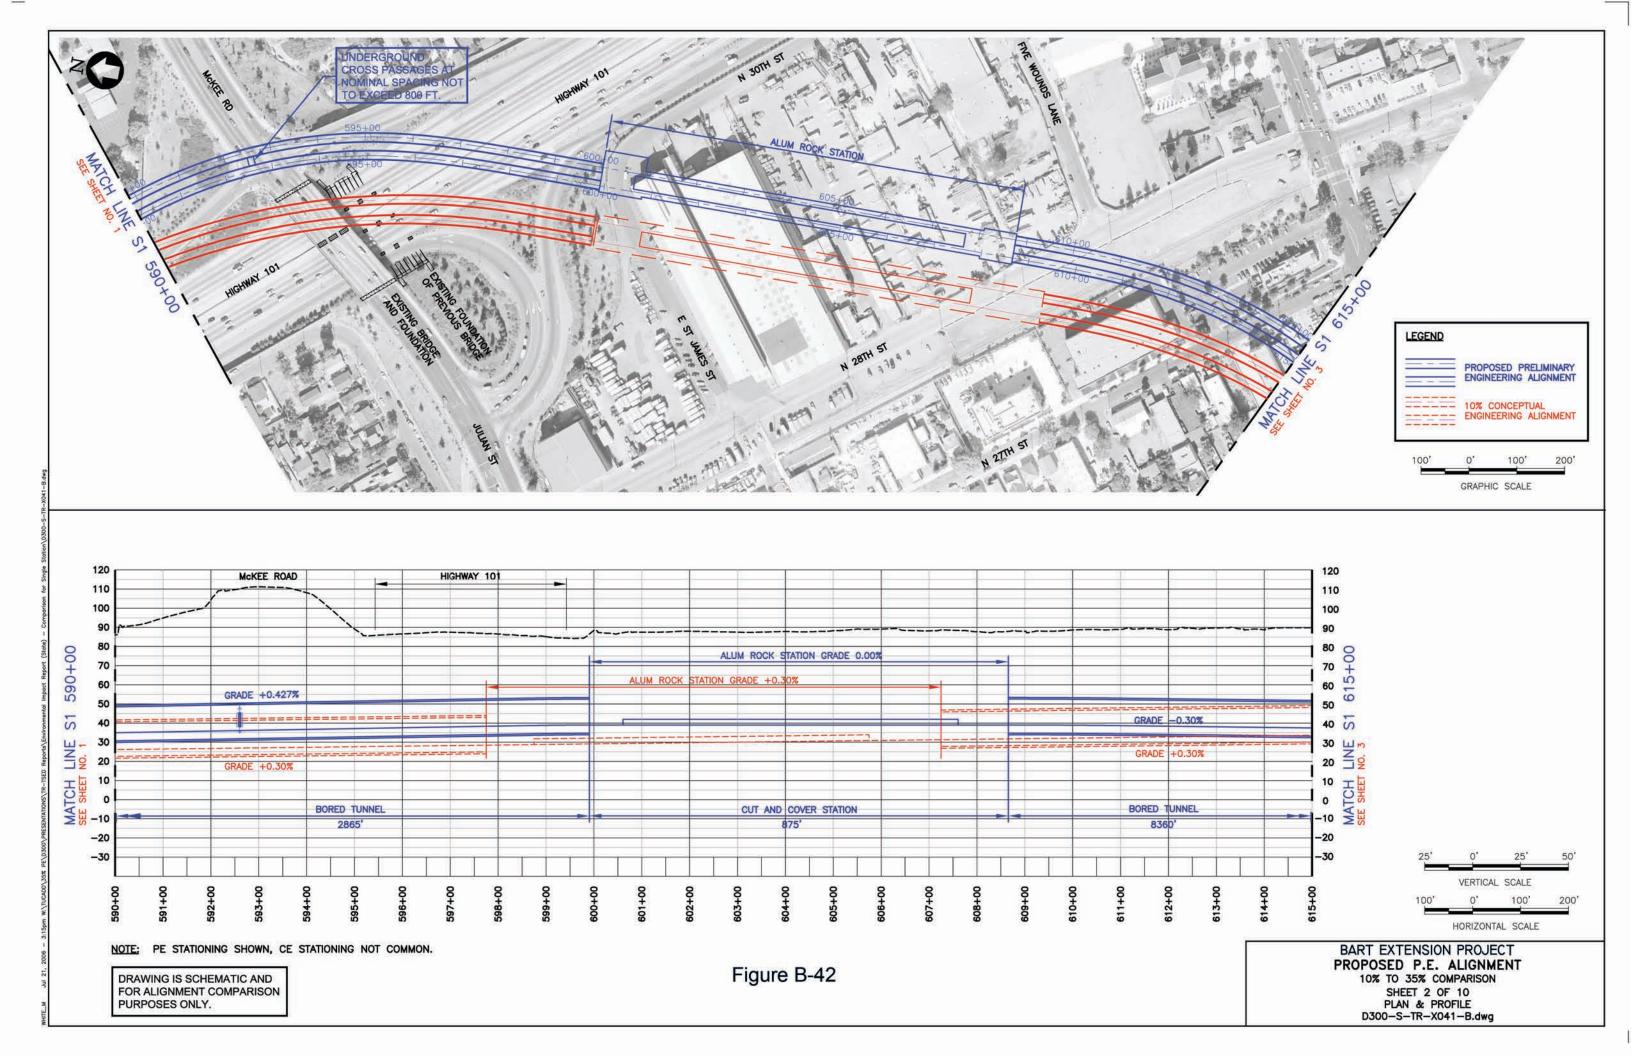

## APPENDIX B COMPARISON OF CONCEPTUAL ENGINEERING AND PRELIMINARY ENGINEERING – BART EXTENSION PROJECT PLANS AND PROFILES INDEX OF DRAWINGS

| B-1 INDEX OF DRAWINGS B-2 INDEX OF DRAWINGS B-1 INDEX OF DRAWINGS B-2 INDEX OF DRAWINGS B-2 INDEX OF DRAWINGS B-3 INDEX OF DRAWINGS B-3 East Warren Avenue, At Grade Option: Sheet 1 of 1 B-4 East Warren Avenue, At Grade Option: Sheet 2 of 2 B-5 East Warren Avenue, Aerial Coption: Sheet 1 of 1 B-6 East Warren Avenue, Aerial East Option: Sheet 2 of 3 B-7 East Warren Avenue, Aerial East Option: Sheet 2 of 3 B-8 East Warren Avenue, Aerial East Option: Sheet 3 of 3 B-8 Proposed PE Alignment, STA 252 of 10 B-18 Proposed PE Alignment, STA 282+00 to 312+00 B-20 North of Montague/Capitol Station, Aerial Long Option: Sheet 3 of | FIG<br>NO.                                        | TITLE                                                                                                                                                                                                                                                                                                                                                                                                                                                                                                                                                                                           | FIG<br>NO.                                                                                                                                                                                                                                                                                                                | TITLE                                                                                                                                                                                                                                                                                                                                                                                                                                                                                                                                                                                                                                                                                                                                                                                                                                                                                                                                                                                                                                                                                                                                                                                                                                                                                                                                                                                                                                                                                                                                                                                                                                                                                                                                                                                                                                                                                                                                                                                                                                                                                                                          | FIG<br>NO.                                             | TITLE                                                                                                                                                                                                                                                                                                                                                                                                                                                                                                                                                                                                                                                                                                                                                                        | FIG<br>NO.                                    | TITLE                                                                                                                                                                                                                                                                                                                                                                                                                                                                                                                                                                                                                                                                                                                                                                    |
|-------------------------------------------------------------------------------------------------------------------------------------------------------------------------------------------------------------------------------------------------------------------------------------------------------------------------------------------------------------------------------------------------------------------------------------------------------------------------------------------------------------------------------------------------------------------------------------------------------------------------------------------------------------------------------------------------------------------------------------------------------------------------------------------------------------------------------------------------------------------------------------------------------------------------------------------------------------------------------------------------------------------------------------------------------------------------------------------------------------------------------------------------------------------------------------------------------------------------------------------------------------------------------------------------------------------------------------------------------------------------------------------------------------------------------------------------------------------------------------------------------------------------------------------------------------------------------------------------------------------------------------------------------------------------------------------------------------------------------------------------------------------------------------------------------------------------------------------------------------------------------------------------------------------------------------------------------------------------------------------------------------------------------------------------------------------------------------------------------------------------------|---------------------------------------------------|-------------------------------------------------------------------------------------------------------------------------------------------------------------------------------------------------------------------------------------------------------------------------------------------------------------------------------------------------------------------------------------------------------------------------------------------------------------------------------------------------------------------------------------------------------------------------------------------------|---------------------------------------------------------------------------------------------------------------------------------------------------------------------------------------------------------------------------------------------------------------------------------------------------------------------------|--------------------------------------------------------------------------------------------------------------------------------------------------------------------------------------------------------------------------------------------------------------------------------------------------------------------------------------------------------------------------------------------------------------------------------------------------------------------------------------------------------------------------------------------------------------------------------------------------------------------------------------------------------------------------------------------------------------------------------------------------------------------------------------------------------------------------------------------------------------------------------------------------------------------------------------------------------------------------------------------------------------------------------------------------------------------------------------------------------------------------------------------------------------------------------------------------------------------------------------------------------------------------------------------------------------------------------------------------------------------------------------------------------------------------------------------------------------------------------------------------------------------------------------------------------------------------------------------------------------------------------------------------------------------------------------------------------------------------------------------------------------------------------------------------------------------------------------------------------------------------------------------------------------------------------------------------------------------------------------------------------------------------------------------------------------------------------------------------------------------------------|--------------------------------------------------------|------------------------------------------------------------------------------------------------------------------------------------------------------------------------------------------------------------------------------------------------------------------------------------------------------------------------------------------------------------------------------------------------------------------------------------------------------------------------------------------------------------------------------------------------------------------------------------------------------------------------------------------------------------------------------------------------------------------------------------------------------------------------------|-----------------------------------------------|--------------------------------------------------------------------------------------------------------------------------------------------------------------------------------------------------------------------------------------------------------------------------------------------------------------------------------------------------------------------------------------------------------------------------------------------------------------------------------------------------------------------------------------------------------------------------------------------------------------------------------------------------------------------------------------------------------------------------------------------------------------------------|
| b-10 Proposed PE Alignment, STA 132+00 to 162+00  B-11 Kato Road, Lowered Roadway: Sheet 1 of 1  B-23 Relocated Milpitas Wye Option: Sheet 1 of 2  B-24 North of Montague/Capitol Station, Retained Cut Short Option: Sheet 1 of 2  B-33 North of Montague/Capitol Station, Aerial Short Option: Sheet 2 of 3  B-34 North of Montague/Capitol Station, Aerial Short Option: Sheet 3 of 3  B-35 Proposed PE Alignment, STA 432+00  to 462+00  B-36 Proposed PE Alignment, STA 462+00  B-37 Proposed PE Alignment, 10% to 30  Comparison: Sheet 4 of 10  B-45 Proposed PE Alignment, 10% to 30  Comparison: Sheet 4 of 10  B-45 Proposed PE Alignment, 10% to 30  Comparison: Sheet 4 of 10  B-47 Proposed PE Alignment, 10% to 30  Comparison: Sheet 4 of 10  B-48 Proposed PE Alignment, 10% to 30  Comparison: Sheet 4 of 10  B-47 Proposed PE Alignment, 10% to 30  Comparison: Sheet 4 of 10  B-48 Proposed PE Alignment, 10% to 30  Comparison: Sheet 4 of 10  B-49 Proposed PE Alignment, 10% to 30  Comparison: Sheet 4 of 10  B-49 Proposed PE Alignment, 10% to 30  Comparison: Sheet 4 of 10  B-49 Proposed PE Alignment, 10% to 30  Comparison: Sheet 7 of 10                                                                                                                                                                                                                                                                                                                                                                                                                                                                                                                                                                                                                                                                                                                                                                                                                                                                                                                                                       | B-1 I I B-2 I I I I I I I I I I I I I I I I I I I | East Warren Avenue, At Grade Option: Sheet 1 of 2 East Warren Avenue, At Grade Option: Sheet 2 of 2 East Warren Avenue, Aerial Option: Sheet 1 of 1 East Warren Avenue, Aerial East Option: Sheet 1 of 3 East Warren Avenue, Aerial East Option: Sheet 1 of 3 East Warren Avenue, Aerial East Option: Sheet 2 of 3 East Warren Avenue, Aerial East Option: Sheet 3 of 3 Proposed PE Alignment, STA 102+00 to 132+00 Proposed PE Alignment, STA 132+00 to 162+00 Kato Road, Lowered Roadway: Sheet 1 of 1 Dixon Landing Road, Retained Cut Option: Sheet 1 of 2 Dixon Landing Road, Retained Cut | B-15 Dixon Landin Option, Lower 1  B-16 Proposed PE to 252+00  B-17 Proposed PE to 282+00  B-18 Proposed PE to 312+00  B-19 North of Morn Retained Cut 4  B-20 North of Morn Retained Cut 4  B-21 North of Morn Retained Cut 4  B-22 North of Morn Retained Cut 4  B-23 Relocated Mind 1 of 1  B-24 North of Morn North 1 | g Road, BART At Grade ered Roadway: Sheet 1 of Alignment, STA 222+00 Alignment, STA 252+00 Alignment, STA 282+00 Alignment, STA 282+ | B-26 B-27 B-28 B-29 B-30 B-31 B-32 B-33 B-34 B-35 B-36 | Retained Cut Short Option: Sheet 2 of 4  North of Montague/Capitol Station, Retained Cut Short Option: Sheet 3 of 4  North of Montague/Capitol Station, Retained Cut Short Option: Sheet 4 of 4  North of Montague/Capitol Station, Aerial Long Option: Sheet 1 of 3  North of Montague/Capitol Station, Aerial Long Option: Sheet 2 of 3  North of Montague/Capitol Station, Aerial Long Option: Sheet 3 of 3  Capitol Avenue, BART Aerial Option: Sheet 1 of 1  North of Montague/Capitol Station, Aerial Short Option: Sheet 1 of 3  North of Montague/Capitol Station, Aerial Short Option: Sheet 2 of 3  North of Montague/Capitol Station, Aerial Short Option: Sheet 3 of 3  Proposed PE Alignment, STA 432+00 to 462+00  Proposed PE Alignment, STA 462+00 to 492+00 | B-39  TUNI B-41 B-42 B-43 B-44 B-45 B-46 B-47 | rems  Proposed PE Alignment, STA 552+00 to 562+00  rems  Proposed PE Alignment, 115 kV Electric Line Location Options: Sheet of 1  NEL  Proposed PE Alignment, 10% to 35% Comparison: Sheet 1 of 10  Proposed PE Alignment, 10% to 35% Comparison: Sheet 2 of 10  Proposed PE Alignment, 10% to 35% Comparison: Sheet 3 of 10  Proposed PE Alignment, 10% to 35% Comparison: Sheet 4 of 10  Proposed PE Alignment, 10% to 35% Comparison: Sheet 5 of 10  Proposed PE Alignment, 10% to 35% Comparison: Sheet 6 of 10  Proposed PE Alignment, 10% to 35% Comparison: Sheet 7 of 10  Proposed PE Alignment, 10% to 35% Comparison: Sheet 7 of 10  Proposed PE Alignment, 10% to 35% Comparison: Sheet 7 of 10  Proposed PE Alignment, 10% to 35% Comparison: Sheet 7 of 10 |