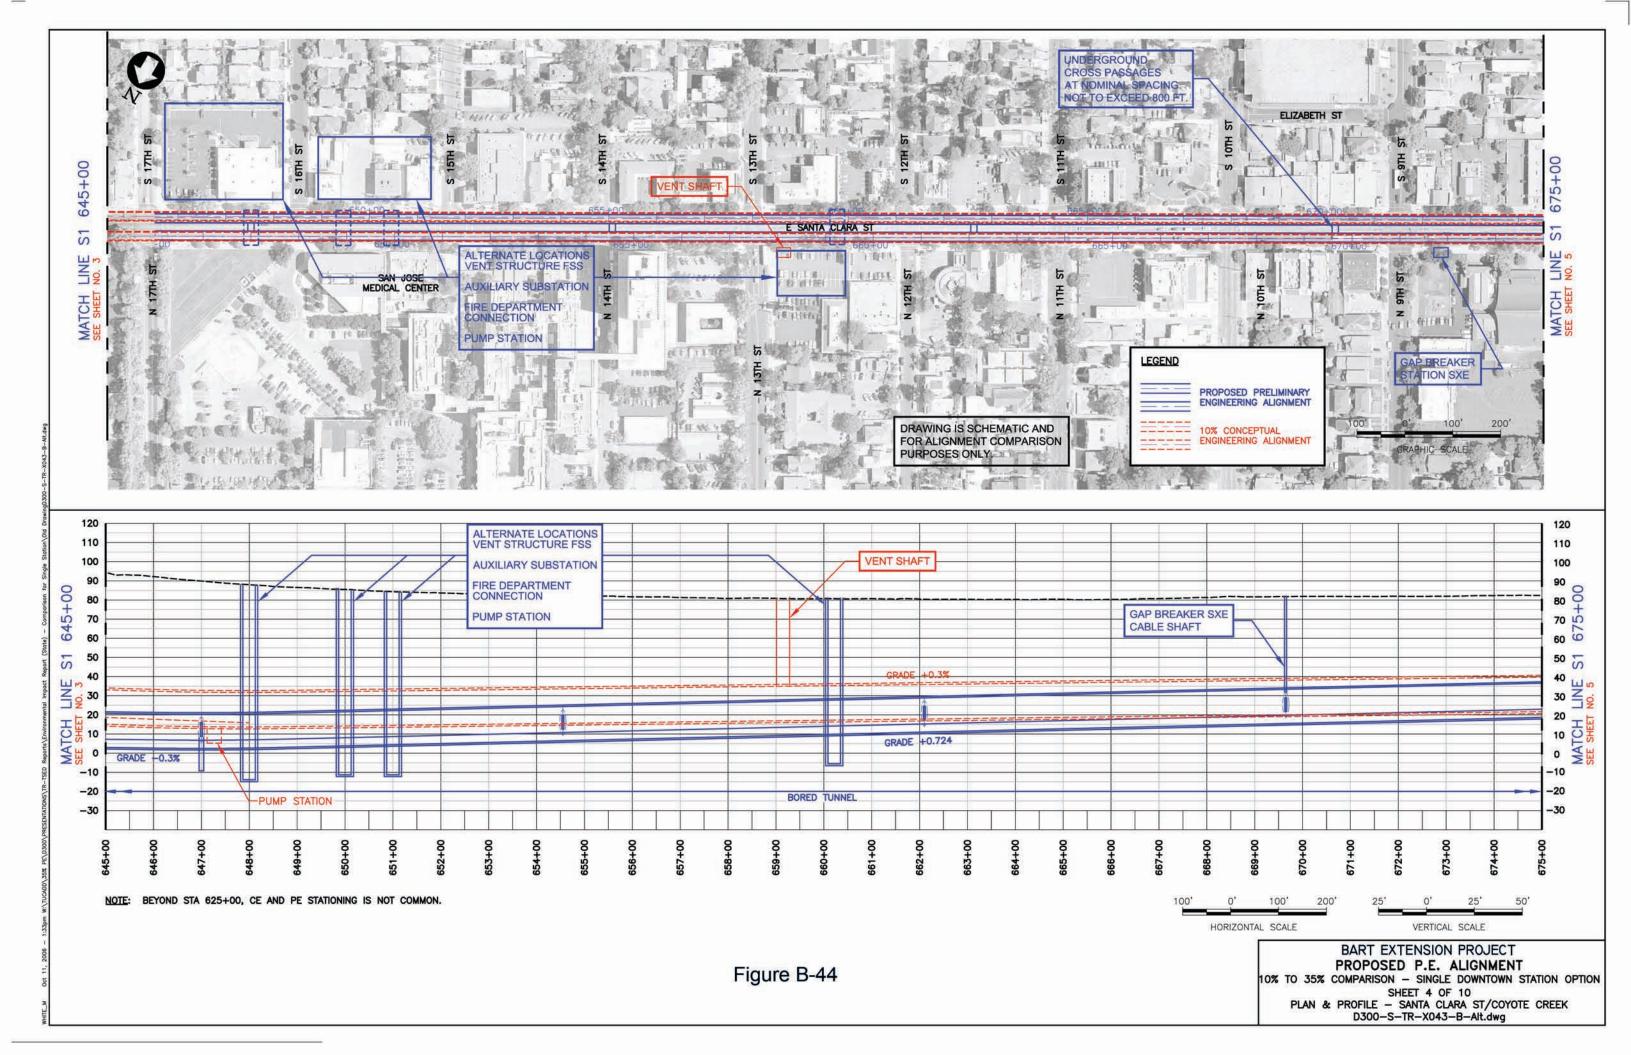

## APPENDIX B COMPARISON OF CONCEPTUAL ENGINEERING AND PRELIMINARY ENGINEERING – BART EXTENSION PROJECT PLANS AND PROFILES INDEX OF DRAWINGS

| B-1 INDEX OF DRAWINGS B-2 INDEX OF DRAWINGS B-1 INDEX OF DRAWINGS B-2 INDEX OF DRAWINGS B-2 INDEX OF DRAWINGS B-3 INDEX OF DRAWINGS B-3 East Warren Avenue, At Grade Option: Sheet 1 of 1 B-4 East Warren Avenue, At Grade Option: Sheet 2 of 2 B-5 East Warren Avenue, Aerial Coption: Sheet 1 of 1 B-6 East Warren Avenue, Aerial East Option: Sheet 2 of 3 B-7 East Warren Avenue, Aerial East Option: Sheet 2 of 3 B-8 East Warren Avenue, Aerial East Option: Sheet 3 of 3 B-8 Proposed PE Alignment, STA 252 of 10 B-18 Proposed PE Alignment, STA 282+00 to 312+00 B-20 North of Montague/Capitol Station, Aerial Long Option: Sheet 3 of | FIG<br>NO.                                        | TITLE                                                                                                                                                                                                                                                                                                                                                                                                                                                                                                                                                                                           | FIG<br>NO.                                                                                                                                                                                                                                                                                                                | TITLE                                                                                                                                                                                                                                                                                                                                                                                                                                                                                                                                                                                                                                                                                                                                                                                                                                                                                                                                                                                                                                                                                                                                                                                                                                                                                                                                                                                                                                                                                                                                                                                                                                                                                                                                                                                                                                                                                                                                                                                                                                                                                                                          | FIG<br>NO.                                             | TITLE                                                                                                                                                                                                                                                                                                                                                                                                                                                                                                                                                                                                                                                                                                                                                                        | FIG<br>NO.                                    | TITLE                                                                                                                                                                                                                                                                                                                                                                                                                                                                                                                                                                                                                                                                                                                                                                    |
|-------------------------------------------------------------------------------------------------------------------------------------------------------------------------------------------------------------------------------------------------------------------------------------------------------------------------------------------------------------------------------------------------------------------------------------------------------------------------------------------------------------------------------------------------------------------------------------------------------------------------------------------------------------------------------------------------------------------------------------------------------------------------------------------------------------------------------------------------------------------------------------------------------------------------------------------------------------------------------------------------------------------------------------------------------------------------------------------------------------------------------------------------------------------------------------------------------------------------------------------------------------------------------------------------------------------------------------------------------------------------------------------------------------------------------------------------------------------------------------------------------------------------------------------------------------------------------------------------------------------------------------------------------------------------------------------------------------------------------------------------------------------------------------------------------------------------------------------------------------------------------------------------------------------------------------------------------------------------------------------------------------------------------------------------------------------------------------------------------------------------------|---------------------------------------------------|-------------------------------------------------------------------------------------------------------------------------------------------------------------------------------------------------------------------------------------------------------------------------------------------------------------------------------------------------------------------------------------------------------------------------------------------------------------------------------------------------------------------------------------------------------------------------------------------------|---------------------------------------------------------------------------------------------------------------------------------------------------------------------------------------------------------------------------------------------------------------------------------------------------------------------------|--------------------------------------------------------------------------------------------------------------------------------------------------------------------------------------------------------------------------------------------------------------------------------------------------------------------------------------------------------------------------------------------------------------------------------------------------------------------------------------------------------------------------------------------------------------------------------------------------------------------------------------------------------------------------------------------------------------------------------------------------------------------------------------------------------------------------------------------------------------------------------------------------------------------------------------------------------------------------------------------------------------------------------------------------------------------------------------------------------------------------------------------------------------------------------------------------------------------------------------------------------------------------------------------------------------------------------------------------------------------------------------------------------------------------------------------------------------------------------------------------------------------------------------------------------------------------------------------------------------------------------------------------------------------------------------------------------------------------------------------------------------------------------------------------------------------------------------------------------------------------------------------------------------------------------------------------------------------------------------------------------------------------------------------------------------------------------------------------------------------------------|--------------------------------------------------------|------------------------------------------------------------------------------------------------------------------------------------------------------------------------------------------------------------------------------------------------------------------------------------------------------------------------------------------------------------------------------------------------------------------------------------------------------------------------------------------------------------------------------------------------------------------------------------------------------------------------------------------------------------------------------------------------------------------------------------------------------------------------------|-----------------------------------------------|--------------------------------------------------------------------------------------------------------------------------------------------------------------------------------------------------------------------------------------------------------------------------------------------------------------------------------------------------------------------------------------------------------------------------------------------------------------------------------------------------------------------------------------------------------------------------------------------------------------------------------------------------------------------------------------------------------------------------------------------------------------------------|
| b-10 Proposed PE Alignment, STA 132+00 to 162+00  B-11 Kato Road, Lowered Roadway: Sheet 1 of 1  B-23 Relocated Milpitas Wye Option: Sheet 1 of 2  B-24 North of Montague/Capitol Station, Retained Cut Short Option: Sheet 1 of 2  B-33 North of Montague/Capitol Station, Aerial Short Option: Sheet 2 of 3  B-34 North of Montague/Capitol Station, Aerial Short Option: Sheet 3 of 3  B-35 Proposed PE Alignment, STA 432+00  to 462+00  B-36 Proposed PE Alignment, STA 462+00  B-37 Proposed PE Alignment, 10% to 30  Comparison: Sheet 4 of 10  B-45 Proposed PE Alignment, 10% to 30  Comparison: Sheet 4 of 10  B-45 Proposed PE Alignment, 10% to 30  Comparison: Sheet 4 of 10  B-47 Proposed PE Alignment, 10% to 30  Comparison: Sheet 4 of 10  B-48 Proposed PE Alignment, 10% to 30  Comparison: Sheet 4 of 10  B-47 Proposed PE Alignment, 10% to 30  Comparison: Sheet 4 of 10  B-48 Proposed PE Alignment, 10% to 30  Comparison: Sheet 4 of 10  B-49 Proposed PE Alignment, 10% to 30  Comparison: Sheet 4 of 10  B-49 Proposed PE Alignment, 10% to 30  Comparison: Sheet 4 of 10  B-49 Proposed PE Alignment, 10% to 30  Comparison: Sheet 7 of 10                                                                                                                                                                                                                                                                                                                                                                                                                                                                                                                                                                                                                                                                                                                                                                                                                                                                                                                                                       | B-1 I I B-2 I I I I I I I I I I I I I I I I I I I | East Warren Avenue, At Grade Option: Sheet 1 of 2 East Warren Avenue, At Grade Option: Sheet 2 of 2 East Warren Avenue, Aerial Option: Sheet 1 of 1 East Warren Avenue, Aerial East Option: Sheet 1 of 3 East Warren Avenue, Aerial East Option: Sheet 1 of 3 East Warren Avenue, Aerial East Option: Sheet 2 of 3 East Warren Avenue, Aerial East Option: Sheet 3 of 3 Proposed PE Alignment, STA 102+00 to 132+00 Proposed PE Alignment, STA 132+00 to 162+00 Kato Road, Lowered Roadway: Sheet 1 of 1 Dixon Landing Road, Retained Cut Option: Sheet 1 of 2 Dixon Landing Road, Retained Cut | B-15 Dixon Landin Option, Lower 1  B-16 Proposed PE to 252+00  B-17 Proposed PE to 282+00  B-18 Proposed PE to 312+00  B-19 North of Morn Retained Cut 4  B-20 North of Morn Retained Cut 4  B-21 North of Morn Retained Cut 4  B-22 North of Morn Retained Cut 4  B-23 Relocated Mind 1 of 1  B-24 North of Morn North 1 | g Road, BART At Grade ered Roadway: Sheet 1 of Alignment, STA 222+00 Alignment, STA 252+00 Alignment, STA 282+00 Alignment, STA 282+ | B-26 B-27 B-28 B-29 B-30 B-31 B-32 B-33 B-34 B-35 B-36 | Retained Cut Short Option: Sheet 2 of 4  North of Montague/Capitol Station, Retained Cut Short Option: Sheet 3 of 4  North of Montague/Capitol Station, Retained Cut Short Option: Sheet 4 of 4  North of Montague/Capitol Station, Aerial Long Option: Sheet 1 of 3  North of Montague/Capitol Station, Aerial Long Option: Sheet 2 of 3  North of Montague/Capitol Station, Aerial Long Option: Sheet 3 of 3  Capitol Avenue, BART Aerial Option: Sheet 1 of 1  North of Montague/Capitol Station, Aerial Short Option: Sheet 1 of 3  North of Montague/Capitol Station, Aerial Short Option: Sheet 2 of 3  North of Montague/Capitol Station, Aerial Short Option: Sheet 3 of 3  Proposed PE Alignment, STA 432+00 to 462+00  Proposed PE Alignment, STA 462+00 to 492+00 | B-39  TUNI B-41 B-42 B-43 B-44 B-45 B-46 B-47 | rems  Proposed PE Alignment, STA 552+00 to 562+00  rems  Proposed PE Alignment, 115 kV Electric Line Location Options: Sheet of 1  NEL  Proposed PE Alignment, 10% to 35% Comparison: Sheet 1 of 10  Proposed PE Alignment, 10% to 35% Comparison: Sheet 2 of 10  Proposed PE Alignment, 10% to 35% Comparison: Sheet 3 of 10  Proposed PE Alignment, 10% to 35% Comparison: Sheet 4 of 10  Proposed PE Alignment, 10% to 35% Comparison: Sheet 5 of 10  Proposed PE Alignment, 10% to 35% Comparison: Sheet 6 of 10  Proposed PE Alignment, 10% to 35% Comparison: Sheet 7 of 10  Proposed PE Alignment, 10% to 35% Comparison: Sheet 7 of 10  Proposed PE Alignment, 10% to 35% Comparison: Sheet 7 of 10  Proposed PE Alignment, 10% to 35% Comparison: Sheet 7 of 10 |