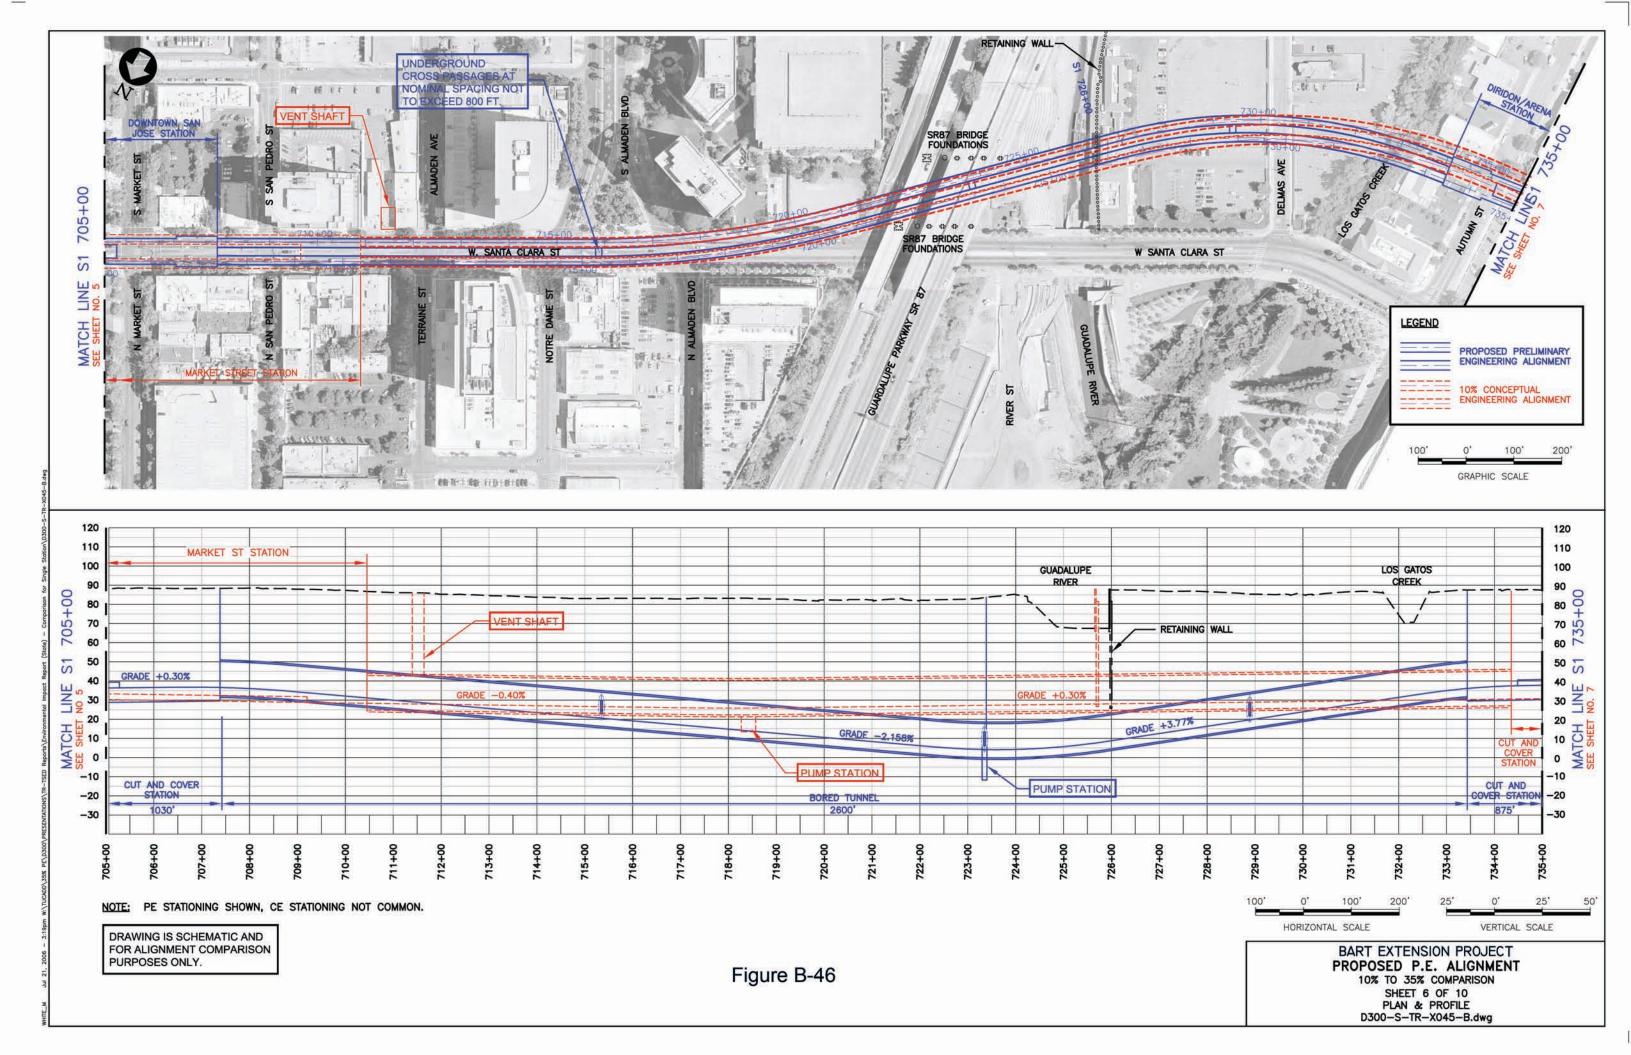

## APPENDIX B COMPARISON OF CONCEPTUAL ENGINEERING AND PRELIMINARY ENGINEERING – BART EXTENSION PROJECT PLANS AND PROFILES INDEX OF DRAWINGS

| B-1 INDEX OF DRAWINGS B-2 INDEX OF DRAWINGS B-1 INDEX OF DRAWINGS B-2 INDEX OF DRAWINGS B-2 INDEX OF DRAWINGS B-3 INDEX OF DRAWINGS B-3 East Warren Avenue, At Grade Option: Sheet 1 of 1 B-4 East Warren Avenue, At Grade Option: Sheet 2 of 2 B-5 East Warren Avenue, Aerial Coption: Sheet 1 of 1 B-6 East Warren Avenue, Aerial East Option: Sheet 2 of 3 B-7 East Warren Avenue, Aerial East Option: Sheet 2 of 3 B-8 East Warren Avenue, Aerial East Option: Sheet 3 of 3 B-8 Proposed PE Alignment, STA 252 of 10 B-18 Proposed PE Alignment, STA 282+00 to 312+00 B-20 North of Montague/Capitol Station, Aerial Long Option: Sheet 3 of | FIG<br>NO.                                        | TITLE                                                                                                                                                                                                                                                                                                                                                                                                                                                                                                                                                                                           | FIG<br>NO.                                                                                                                                                                                                                                                                                                                | TITLE                                                                                                                                                                                                                                                                                                                                                                                                                                                                                                                                                                                                                                                                                                                                                                                                                                                                                                                                                                                                                                                                                                                                                                                                                                                                                                                                                                                                                                                                                                                                                                                                                                                                                                                                                                                                                                                                                                                                                                                                                                                                                                                          | FIG<br>NO.                                             | TITLE                                                                                                                                                                                                                                                                                                                                                                                                                                                                                                                                                                                                                                                                                                                                                                        | FIG<br>NO.                                    | TITLE                                                                                                                                                                                                                                                                                                                                                                                                                                                                                                                                                                                                                                                                                                                                                                    |
|-------------------------------------------------------------------------------------------------------------------------------------------------------------------------------------------------------------------------------------------------------------------------------------------------------------------------------------------------------------------------------------------------------------------------------------------------------------------------------------------------------------------------------------------------------------------------------------------------------------------------------------------------------------------------------------------------------------------------------------------------------------------------------------------------------------------------------------------------------------------------------------------------------------------------------------------------------------------------------------------------------------------------------------------------------------------------------------------------------------------------------------------------------------------------------------------------------------------------------------------------------------------------------------------------------------------------------------------------------------------------------------------------------------------------------------------------------------------------------------------------------------------------------------------------------------------------------------------------------------------------------------------------------------------------------------------------------------------------------------------------------------------------------------------------------------------------------------------------------------------------------------------------------------------------------------------------------------------------------------------------------------------------------------------------------------------------------------------------------------------------------|---------------------------------------------------|-------------------------------------------------------------------------------------------------------------------------------------------------------------------------------------------------------------------------------------------------------------------------------------------------------------------------------------------------------------------------------------------------------------------------------------------------------------------------------------------------------------------------------------------------------------------------------------------------|---------------------------------------------------------------------------------------------------------------------------------------------------------------------------------------------------------------------------------------------------------------------------------------------------------------------------|--------------------------------------------------------------------------------------------------------------------------------------------------------------------------------------------------------------------------------------------------------------------------------------------------------------------------------------------------------------------------------------------------------------------------------------------------------------------------------------------------------------------------------------------------------------------------------------------------------------------------------------------------------------------------------------------------------------------------------------------------------------------------------------------------------------------------------------------------------------------------------------------------------------------------------------------------------------------------------------------------------------------------------------------------------------------------------------------------------------------------------------------------------------------------------------------------------------------------------------------------------------------------------------------------------------------------------------------------------------------------------------------------------------------------------------------------------------------------------------------------------------------------------------------------------------------------------------------------------------------------------------------------------------------------------------------------------------------------------------------------------------------------------------------------------------------------------------------------------------------------------------------------------------------------------------------------------------------------------------------------------------------------------------------------------------------------------------------------------------------------------|--------------------------------------------------------|------------------------------------------------------------------------------------------------------------------------------------------------------------------------------------------------------------------------------------------------------------------------------------------------------------------------------------------------------------------------------------------------------------------------------------------------------------------------------------------------------------------------------------------------------------------------------------------------------------------------------------------------------------------------------------------------------------------------------------------------------------------------------|-----------------------------------------------|--------------------------------------------------------------------------------------------------------------------------------------------------------------------------------------------------------------------------------------------------------------------------------------------------------------------------------------------------------------------------------------------------------------------------------------------------------------------------------------------------------------------------------------------------------------------------------------------------------------------------------------------------------------------------------------------------------------------------------------------------------------------------|
| b-10 Proposed PE Alignment, STA 132+00 to 162+00  B-11 Kato Road, Lowered Roadway: Sheet 1 of 1  B-23 Relocated Milpitas Wye Option: Sheet 1 of 2  B-24 North of Montague/Capitol Station, Retained Cut Short Option: Sheet 1 of 2  B-33 North of Montague/Capitol Station, Aerial Short Option: Sheet 2 of 3  B-34 North of Montague/Capitol Station, Aerial Short Option: Sheet 3 of 3  B-35 Proposed PE Alignment, STA 432+00  to 462+00  B-36 Proposed PE Alignment, STA 462+00  B-37 Proposed PE Alignment, 10% to 30  Comparison: Sheet 4 of 10  B-45 Proposed PE Alignment, 10% to 30  Comparison: Sheet 4 of 10  B-45 Proposed PE Alignment, 10% to 30  Comparison: Sheet 4 of 10  B-47 Proposed PE Alignment, 10% to 30  Comparison: Sheet 4 of 10  B-48 Proposed PE Alignment, 10% to 30  Comparison: Sheet 4 of 10  B-47 Proposed PE Alignment, 10% to 30  Comparison: Sheet 4 of 10  B-48 Proposed PE Alignment, 10% to 30  Comparison: Sheet 4 of 10  B-49 Proposed PE Alignment, 10% to 30  Comparison: Sheet 4 of 10  B-49 Proposed PE Alignment, 10% to 30  Comparison: Sheet 4 of 10  B-49 Proposed PE Alignment, 10% to 30  Comparison: Sheet 7 of 10                                                                                                                                                                                                                                                                                                                                                                                                                                                                                                                                                                                                                                                                                                                                                                                                                                                                                                                                                       | B-1 I I B-2 I I I I I I I I I I I I I I I I I I I | East Warren Avenue, At Grade Option: Sheet 1 of 2 East Warren Avenue, At Grade Option: Sheet 2 of 2 East Warren Avenue, Aerial Option: Sheet 1 of 1 East Warren Avenue, Aerial East Option: Sheet 1 of 3 East Warren Avenue, Aerial East Option: Sheet 1 of 3 East Warren Avenue, Aerial East Option: Sheet 2 of 3 East Warren Avenue, Aerial East Option: Sheet 3 of 3 Proposed PE Alignment, STA 102+00 to 132+00 Proposed PE Alignment, STA 132+00 to 162+00 Kato Road, Lowered Roadway: Sheet 1 of 1 Dixon Landing Road, Retained Cut Option: Sheet 1 of 2 Dixon Landing Road, Retained Cut | B-15 Dixon Landin Option, Lower 1  B-16 Proposed PE to 252+00  B-17 Proposed PE to 282+00  B-18 Proposed PE to 312+00  B-19 North of Morn Retained Cut 4  B-20 North of Morn Retained Cut 4  B-21 North of Morn Retained Cut 4  B-22 North of Morn Retained Cut 4  B-23 Relocated Mind 1 of 1  B-24 North of Morn North 1 | g Road, BART At Grade ered Roadway: Sheet 1 of Alignment, STA 222+00 Alignment, STA 252+00 Alignment, STA 282+00 Alignment, STA 282+ | B-26 B-27 B-28 B-29 B-30 B-31 B-32 B-33 B-34 B-35 B-36 | Retained Cut Short Option: Sheet 2 of 4  North of Montague/Capitol Station, Retained Cut Short Option: Sheet 3 of 4  North of Montague/Capitol Station, Retained Cut Short Option: Sheet 4 of 4  North of Montague/Capitol Station, Aerial Long Option: Sheet 1 of 3  North of Montague/Capitol Station, Aerial Long Option: Sheet 2 of 3  North of Montague/Capitol Station, Aerial Long Option: Sheet 3 of 3  Capitol Avenue, BART Aerial Option: Sheet 1 of 1  North of Montague/Capitol Station, Aerial Short Option: Sheet 1 of 3  North of Montague/Capitol Station, Aerial Short Option: Sheet 2 of 3  North of Montague/Capitol Station, Aerial Short Option: Sheet 3 of 3  Proposed PE Alignment, STA 432+00 to 462+00  Proposed PE Alignment, STA 462+00 to 492+00 | B-39  TUNI B-41 B-42 B-43 B-44 B-45 B-46 B-47 | rems  Proposed PE Alignment, STA 552+00 to 562+00  rems  Proposed PE Alignment, 115 kV Electric Line Location Options: Sheet of 1  NEL  Proposed PE Alignment, 10% to 35% Comparison: Sheet 1 of 10  Proposed PE Alignment, 10% to 35% Comparison: Sheet 2 of 10  Proposed PE Alignment, 10% to 35% Comparison: Sheet 3 of 10  Proposed PE Alignment, 10% to 35% Comparison: Sheet 4 of 10  Proposed PE Alignment, 10% to 35% Comparison: Sheet 5 of 10  Proposed PE Alignment, 10% to 35% Comparison: Sheet 6 of 10  Proposed PE Alignment, 10% to 35% Comparison: Sheet 7 of 10  Proposed PE Alignment, 10% to 35% Comparison: Sheet 7 of 10  Proposed PE Alignment, 10% to 35% Comparison: Sheet 7 of 10  Proposed PE Alignment, 10% to 35% Comparison: Sheet 7 of 10 |

## INDEX OF DRAWINGS

| NO.  | TITLE                                                        |
|------|--------------------------------------------------------------|
|      |                                                              |
| B-49 | Proposed PE Alignment, 10% to 35% Comparison: Sheet 9 of 10  |
| B-50 | Proposed PE Alignment, 10% to 35% Comparison: Sheet 10 of 10 |