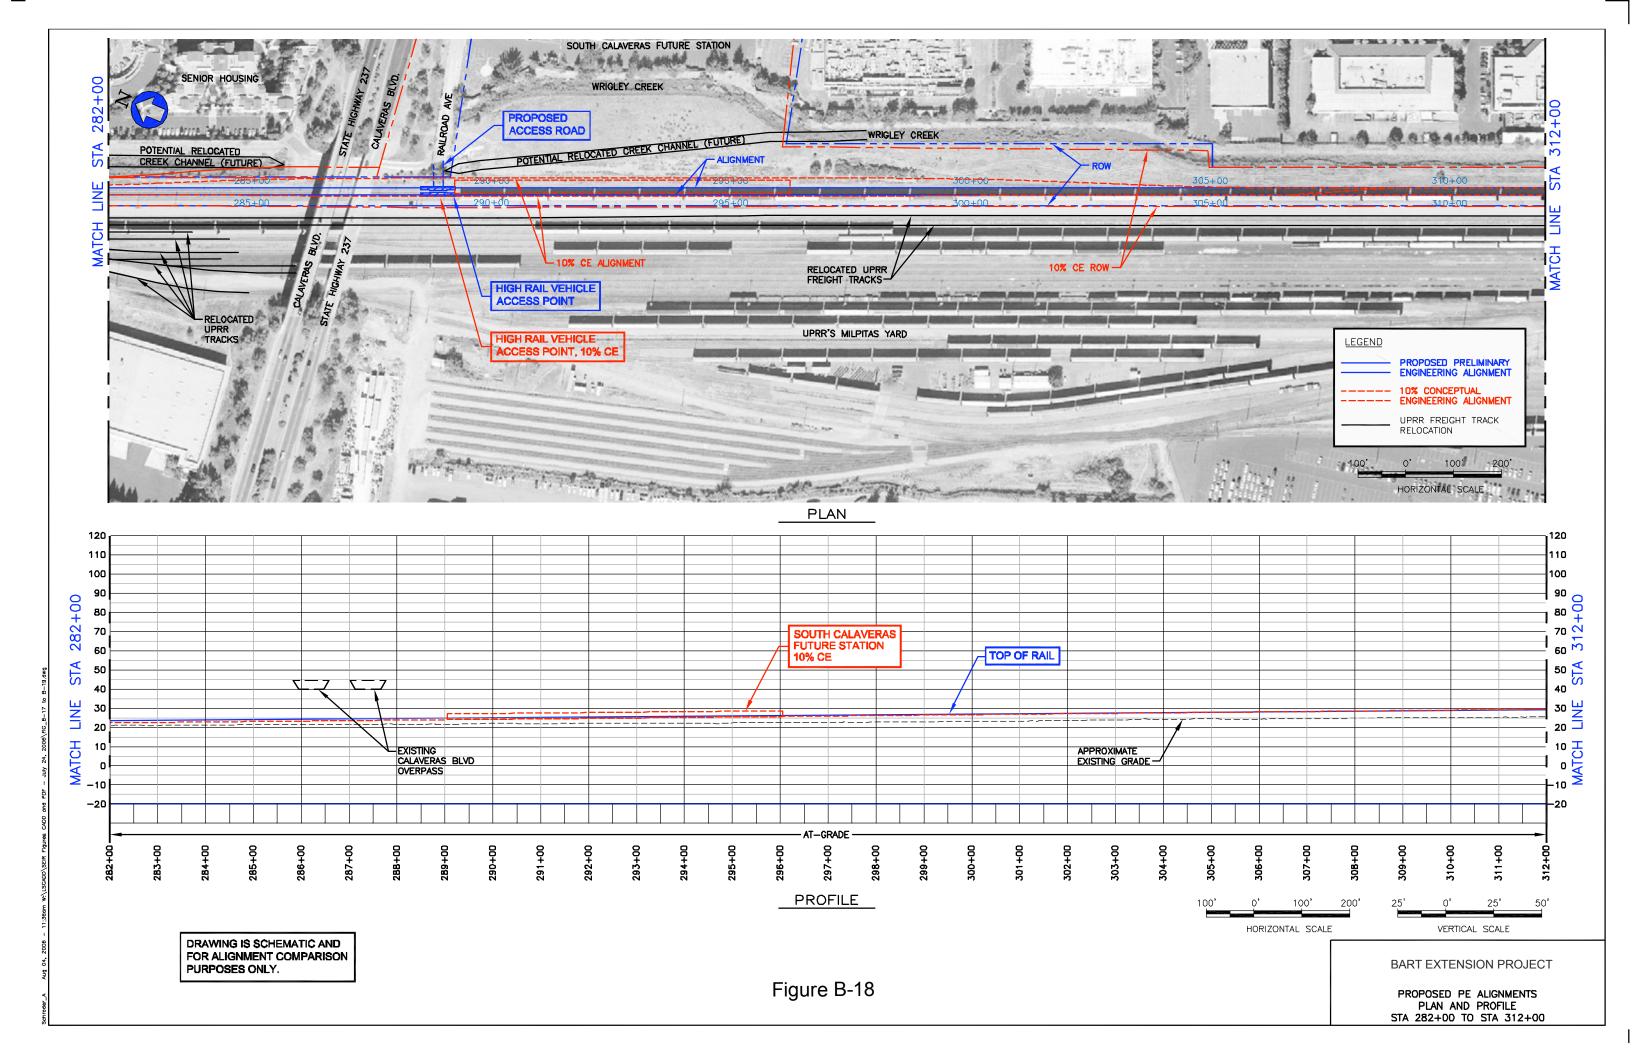

## APPENDIX B COMPARISON OF CONCEPTUAL ENGINEERING AND PRELIMINARY ENGINEERING – BART EXTENSION PROJECT PLANS AND PROFILES INDEX OF DRAWINGS

| B-1 INDEX OF DRAWINGS B-2 INDEX OF DRAWINGS B-1 INDEX OF DRAWINGS B-2 INDEX OF DRAWINGS B-2 INDEX OF DRAWINGS B-3 INDEX OF DRAWINGS B-3 East Warren Avenue, At Grade Option: Sheet 1 of 1 B-4 East Warren Avenue, At Grade Option: Sheet 2 of 2 B-5 East Warren Avenue, Aerial Coption: Sheet 1 of 1 B-6 East Warren Avenue, Aerial East Option: Sheet 2 of 3 B-7 East Warren Avenue, Aerial East Option: Sheet 2 of 3 B-8 East Warren Avenue, Aerial East Option: Sheet 3 of 3 B-8 Proposed PE Alignment, STA 252 of 10 B-18 Proposed PE Alignment, STA 282+00 to 312+00 B-20 North of Montague/Capitol Station, Aerial Long Option: Sheet 3 of | FIG<br>NO.                                        | TITLE                                                                                                                                                                                                                                                                                                                                                                                                                                                                                                                                                                                           | FIG<br>NO.                                                                                                                                                                                                                                                                                                                | TITLE                                                                                                                                                                                                                                                                                                                                                                                                                                                                                                                                                                                                                                                                                                                                                                                                                                                                                                                                                                                                                                                                                                                                                                                                                                                                                                                                                                                                                                                                                                                                                                                                                                                                                                                                                                                                                                                                                                                                                                                                                                                                                                                          | FIG<br>NO.                                             | TITLE                                                                                                                                                                                                                                                                                                                                                                                                                                                                                                                                                                                                                                                                                                                                                                        | FIG<br>NO.                                    | TITLE                                                                                                                                                                                                                                                                                                                                                                                                                                                                                                                                                                                                                                                                                                                                                                    |
|-------------------------------------------------------------------------------------------------------------------------------------------------------------------------------------------------------------------------------------------------------------------------------------------------------------------------------------------------------------------------------------------------------------------------------------------------------------------------------------------------------------------------------------------------------------------------------------------------------------------------------------------------------------------------------------------------------------------------------------------------------------------------------------------------------------------------------------------------------------------------------------------------------------------------------------------------------------------------------------------------------------------------------------------------------------------------------------------------------------------------------------------------------------------------------------------------------------------------------------------------------------------------------------------------------------------------------------------------------------------------------------------------------------------------------------------------------------------------------------------------------------------------------------------------------------------------------------------------------------------------------------------------------------------------------------------------------------------------------------------------------------------------------------------------------------------------------------------------------------------------------------------------------------------------------------------------------------------------------------------------------------------------------------------------------------------------------------------------------------------------------|---------------------------------------------------|-------------------------------------------------------------------------------------------------------------------------------------------------------------------------------------------------------------------------------------------------------------------------------------------------------------------------------------------------------------------------------------------------------------------------------------------------------------------------------------------------------------------------------------------------------------------------------------------------|---------------------------------------------------------------------------------------------------------------------------------------------------------------------------------------------------------------------------------------------------------------------------------------------------------------------------|--------------------------------------------------------------------------------------------------------------------------------------------------------------------------------------------------------------------------------------------------------------------------------------------------------------------------------------------------------------------------------------------------------------------------------------------------------------------------------------------------------------------------------------------------------------------------------------------------------------------------------------------------------------------------------------------------------------------------------------------------------------------------------------------------------------------------------------------------------------------------------------------------------------------------------------------------------------------------------------------------------------------------------------------------------------------------------------------------------------------------------------------------------------------------------------------------------------------------------------------------------------------------------------------------------------------------------------------------------------------------------------------------------------------------------------------------------------------------------------------------------------------------------------------------------------------------------------------------------------------------------------------------------------------------------------------------------------------------------------------------------------------------------------------------------------------------------------------------------------------------------------------------------------------------------------------------------------------------------------------------------------------------------------------------------------------------------------------------------------------------------|--------------------------------------------------------|------------------------------------------------------------------------------------------------------------------------------------------------------------------------------------------------------------------------------------------------------------------------------------------------------------------------------------------------------------------------------------------------------------------------------------------------------------------------------------------------------------------------------------------------------------------------------------------------------------------------------------------------------------------------------------------------------------------------------------------------------------------------------|-----------------------------------------------|--------------------------------------------------------------------------------------------------------------------------------------------------------------------------------------------------------------------------------------------------------------------------------------------------------------------------------------------------------------------------------------------------------------------------------------------------------------------------------------------------------------------------------------------------------------------------------------------------------------------------------------------------------------------------------------------------------------------------------------------------------------------------|
| b-10 Proposed PE Alignment, STA 132+00 to 162+00  B-11 Kato Road, Lowered Roadway: Sheet 1 of 1  B-23 Relocated Milpitas Wye Option: Sheet 1 of 2  B-24 North of Montague/Capitol Station, Retained Cut Short Option: Sheet 1 of 2  B-33 North of Montague/Capitol Station, Aerial Short Option: Sheet 2 of 3  B-34 North of Montague/Capitol Station, Aerial Short Option: Sheet 3 of 3  B-35 Proposed PE Alignment, STA 432+00  to 462+00  B-36 Proposed PE Alignment, STA 462+00  B-37 Proposed PE Alignment, 10% to 30  Comparison: Sheet 4 of 10  B-45 Proposed PE Alignment, 10% to 30  Comparison: Sheet 4 of 10  B-45 Proposed PE Alignment, 10% to 30  Comparison: Sheet 4 of 10  B-47 Proposed PE Alignment, 10% to 30  Comparison: Sheet 4 of 10  B-48 Proposed PE Alignment, 10% to 30  Comparison: Sheet 4 of 10  B-47 Proposed PE Alignment, 10% to 30  Comparison: Sheet 4 of 10  B-48 Proposed PE Alignment, 10% to 30  Comparison: Sheet 4 of 10  B-49 Proposed PE Alignment, 10% to 30  Comparison: Sheet 4 of 10  B-49 Proposed PE Alignment, 10% to 30  Comparison: Sheet 4 of 10  B-49 Proposed PE Alignment, 10% to 30  Comparison: Sheet 7 of 10                                                                                                                                                                                                                                                                                                                                                                                                                                                                                                                                                                                                                                                                                                                                                                                                                                                                                                                                                       | B-1 I I B-2 I I I I I I I I I I I I I I I I I I I | East Warren Avenue, At Grade Option: Sheet 1 of 2 East Warren Avenue, At Grade Option: Sheet 2 of 2 East Warren Avenue, Aerial Option: Sheet 1 of 1 East Warren Avenue, Aerial East Option: Sheet 1 of 3 East Warren Avenue, Aerial East Option: Sheet 1 of 3 East Warren Avenue, Aerial East Option: Sheet 2 of 3 East Warren Avenue, Aerial East Option: Sheet 3 of 3 Proposed PE Alignment, STA 102+00 to 132+00 Proposed PE Alignment, STA 132+00 to 162+00 Kato Road, Lowered Roadway: Sheet 1 of 1 Dixon Landing Road, Retained Cut Option: Sheet 1 of 2 Dixon Landing Road, Retained Cut | B-15 Dixon Landin Option, Lower 1  B-16 Proposed PE to 252+00  B-17 Proposed PE to 282+00  B-18 Proposed PE to 312+00  B-19 North of Morn Retained Cut 4  B-20 North of Morn Retained Cut 4  B-21 North of Morn Retained Cut 4  B-22 North of Morn Retained Cut 4  B-23 Relocated Mind 1 of 1  B-24 North of Morn North 1 | g Road, BART At Grade ered Roadway: Sheet 1 of Alignment, STA 222+00 Alignment, STA 252+00 Alignment, STA 282+00 Alignment, STA 282+ | B-26 B-27 B-28 B-29 B-30 B-31 B-32 B-33 B-34 B-35 B-36 | Retained Cut Short Option: Sheet 2 of 4  North of Montague/Capitol Station, Retained Cut Short Option: Sheet 3 of 4  North of Montague/Capitol Station, Retained Cut Short Option: Sheet 4 of 4  North of Montague/Capitol Station, Aerial Long Option: Sheet 1 of 3  North of Montague/Capitol Station, Aerial Long Option: Sheet 2 of 3  North of Montague/Capitol Station, Aerial Long Option: Sheet 3 of 3  Capitol Avenue, BART Aerial Option: Sheet 1 of 1  North of Montague/Capitol Station, Aerial Short Option: Sheet 1 of 3  North of Montague/Capitol Station, Aerial Short Option: Sheet 2 of 3  North of Montague/Capitol Station, Aerial Short Option: Sheet 3 of 3  Proposed PE Alignment, STA 432+00 to 462+00  Proposed PE Alignment, STA 462+00 to 492+00 | B-39  TUNI B-41 B-42 B-43 B-44 B-45 B-46 B-47 | rems  Proposed PE Alignment, STA 552+00 to 562+00  rems  Proposed PE Alignment, 115 kV Electric Line Location Options: Sheet of 1  NEL  Proposed PE Alignment, 10% to 35% Comparison: Sheet 1 of 10  Proposed PE Alignment, 10% to 35% Comparison: Sheet 2 of 10  Proposed PE Alignment, 10% to 35% Comparison: Sheet 3 of 10  Proposed PE Alignment, 10% to 35% Comparison: Sheet 4 of 10  Proposed PE Alignment, 10% to 35% Comparison: Sheet 5 of 10  Proposed PE Alignment, 10% to 35% Comparison: Sheet 6 of 10  Proposed PE Alignment, 10% to 35% Comparison: Sheet 7 of 10  Proposed PE Alignment, 10% to 35% Comparison: Sheet 7 of 10  Proposed PE Alignment, 10% to 35% Comparison: Sheet 7 of 10  Proposed PE Alignment, 10% to 35% Comparison: Sheet 7 of 10 |