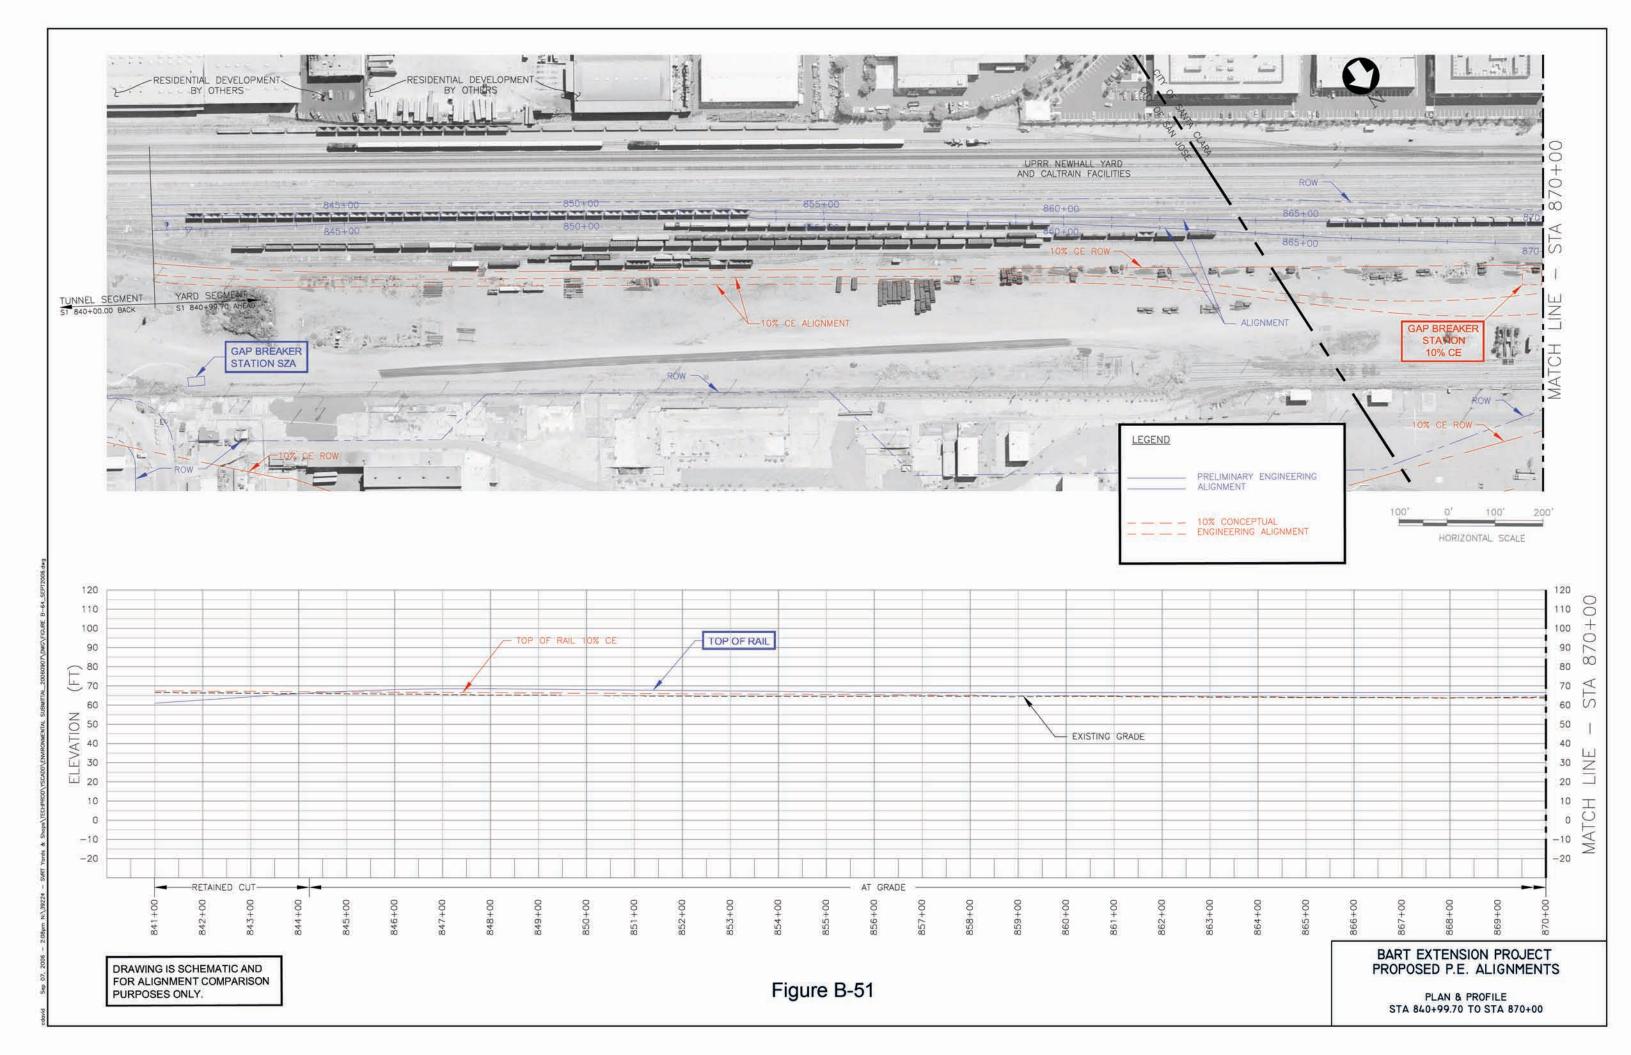

## YARD & SHOPS

- B-51 Proposed P.E. Alignment, STA 840+99.70 to 870+00
- B-52 Proposed P.E. Alignment, STA 870+00 to 898+15.18
- B-53 Proposed P.E. Alignment, BART Maintenance Facility Layout Comparison: Sheet 1 of 2
- B-54 Proposed P.E. Alignment, BART Maintenance Facility Layout Comparison: Sheet 2 of 2