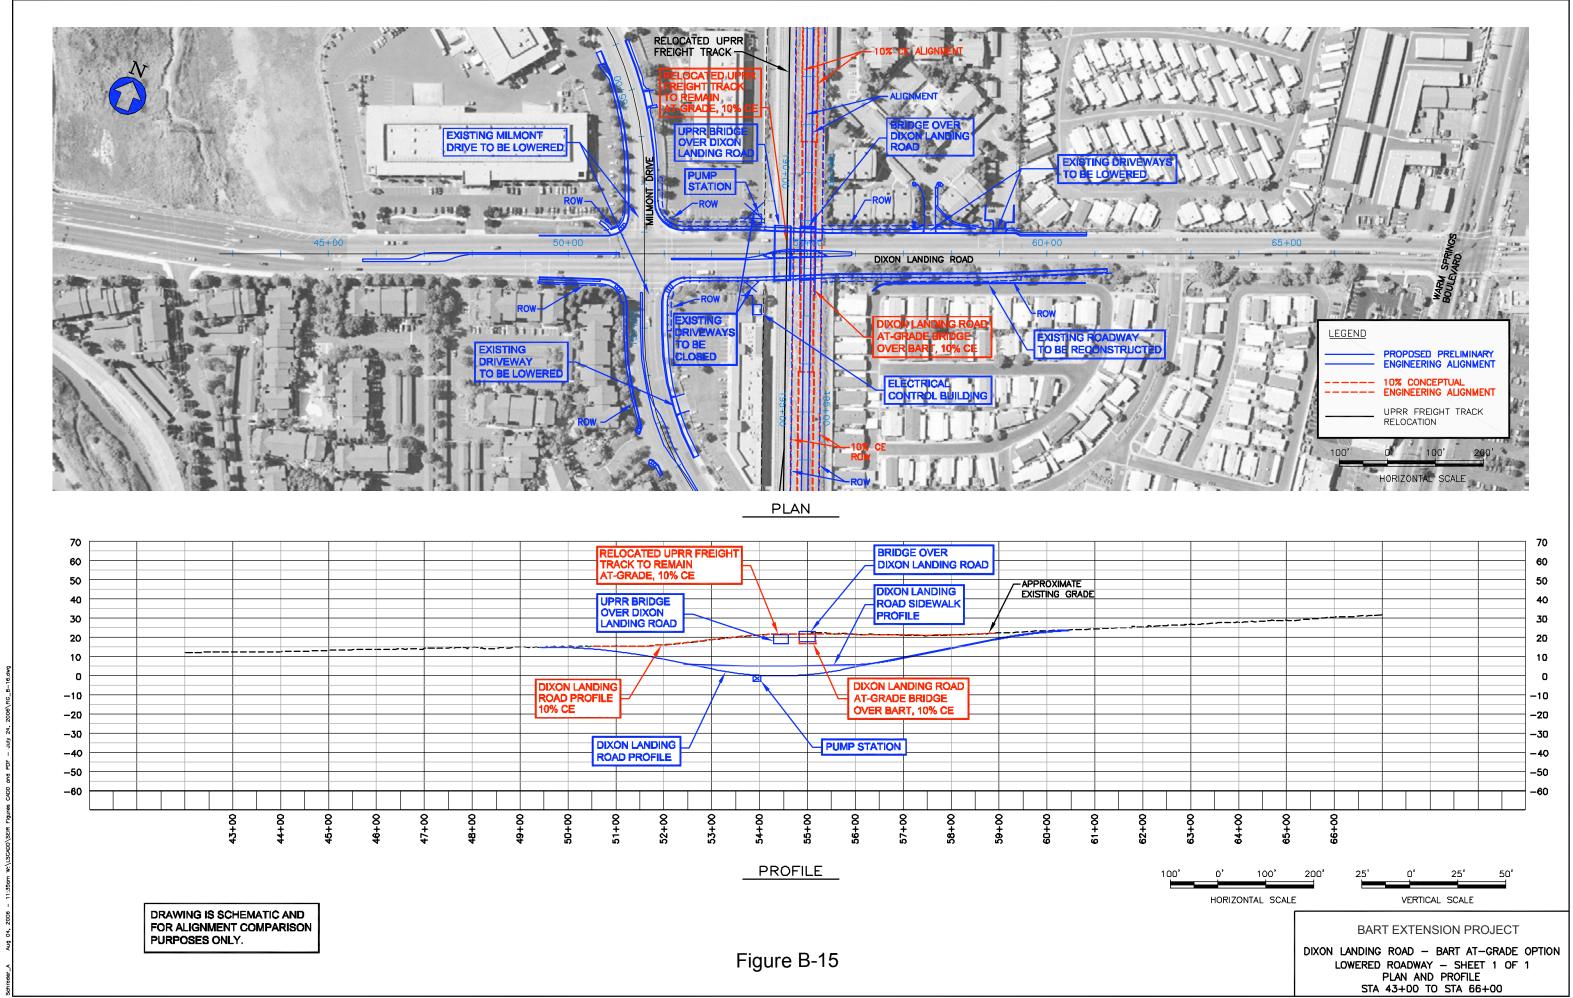

## APPENDIX B COMPARISON OF CONCEPTUAL ENGINEERING AND PRELIMINARY ENGINEERING – BART EXTENSION PROJECT PLANS AND PROFILES INDEX OF DRAWINGS

| B-1 INDEX OF DRAWINGS B-2 INDEX OF DRAWINGS B-1 INDEX OF DRAWINGS B-2 INDEX OF DRAWINGS B-2 INDEX OF DRAWINGS B-3 INDEX OF DRAWINGS B-3 East Warren Avenue, At Grade Option: Sheet 1 of 1 B-4 East Warren Avenue, At Grade Option: Sheet 2 of 2 B-5 East Warren Avenue, Aerial Coption: Sheet 1 of 1 B-6 East Warren Avenue, Aerial East Option: Sheet 2 of 3 B-7 East Warren Avenue, Aerial East Option: Sheet 2 of 3 B-8 East Warren Avenue, Aerial East Option: Sheet 3 of 3 B-8 Proposed PE Alignment, STA 252 of 10 B-18 Proposed PE Alignment, STA 282+00 to 312+00 B-20 North of Montague/Capitol Station, Aerial Long Option: Sheet 3 of | FIG<br>NO.                                        | TITLE                                                                                                                                                                                                                                                                                                                                                                                                                                                                                                                                                                                           | FIG<br>NO.                                                                                                                                                                                                                                                                                                                | TITLE                                                                                                                                                                                                                                                                                                                                                                                                                                                                                                                                                                                                                                                                                                                                                                                                                                                                                                                                                                                                                                                                                                                                                                                                                                                                                                                                                                                                                                                                                                                                                                                                                                                                                                                                                                                                                                                                                                                                                                                                                                                                                                                          | FIG<br>NO.                                             | TITLE                                                                                                                                                                                                                                                                                                                                                                                                                                                                                                                                                                                                                                                                                                                                                                        | FIG<br>NO.                                    | TITLE                                                                                                                                                                                                                                                                                                                                                                                                                                                                                                                                                                                                                                                                                                                                                                    |
|-------------------------------------------------------------------------------------------------------------------------------------------------------------------------------------------------------------------------------------------------------------------------------------------------------------------------------------------------------------------------------------------------------------------------------------------------------------------------------------------------------------------------------------------------------------------------------------------------------------------------------------------------------------------------------------------------------------------------------------------------------------------------------------------------------------------------------------------------------------------------------------------------------------------------------------------------------------------------------------------------------------------------------------------------------------------------------------------------------------------------------------------------------------------------------------------------------------------------------------------------------------------------------------------------------------------------------------------------------------------------------------------------------------------------------------------------------------------------------------------------------------------------------------------------------------------------------------------------------------------------------------------------------------------------------------------------------------------------------------------------------------------------------------------------------------------------------------------------------------------------------------------------------------------------------------------------------------------------------------------------------------------------------------------------------------------------------------------------------------------------------|---------------------------------------------------|-------------------------------------------------------------------------------------------------------------------------------------------------------------------------------------------------------------------------------------------------------------------------------------------------------------------------------------------------------------------------------------------------------------------------------------------------------------------------------------------------------------------------------------------------------------------------------------------------|---------------------------------------------------------------------------------------------------------------------------------------------------------------------------------------------------------------------------------------------------------------------------------------------------------------------------|--------------------------------------------------------------------------------------------------------------------------------------------------------------------------------------------------------------------------------------------------------------------------------------------------------------------------------------------------------------------------------------------------------------------------------------------------------------------------------------------------------------------------------------------------------------------------------------------------------------------------------------------------------------------------------------------------------------------------------------------------------------------------------------------------------------------------------------------------------------------------------------------------------------------------------------------------------------------------------------------------------------------------------------------------------------------------------------------------------------------------------------------------------------------------------------------------------------------------------------------------------------------------------------------------------------------------------------------------------------------------------------------------------------------------------------------------------------------------------------------------------------------------------------------------------------------------------------------------------------------------------------------------------------------------------------------------------------------------------------------------------------------------------------------------------------------------------------------------------------------------------------------------------------------------------------------------------------------------------------------------------------------------------------------------------------------------------------------------------------------------------|--------------------------------------------------------|------------------------------------------------------------------------------------------------------------------------------------------------------------------------------------------------------------------------------------------------------------------------------------------------------------------------------------------------------------------------------------------------------------------------------------------------------------------------------------------------------------------------------------------------------------------------------------------------------------------------------------------------------------------------------------------------------------------------------------------------------------------------------|-----------------------------------------------|--------------------------------------------------------------------------------------------------------------------------------------------------------------------------------------------------------------------------------------------------------------------------------------------------------------------------------------------------------------------------------------------------------------------------------------------------------------------------------------------------------------------------------------------------------------------------------------------------------------------------------------------------------------------------------------------------------------------------------------------------------------------------|
| b-10 Proposed PE Alignment, STA 132+00 to 162+00  B-11 Kato Road, Lowered Roadway: Sheet 1 of 1  B-23 Relocated Milpitas Wye Option: Sheet 1 of 2  B-24 North of Montague/Capitol Station, Retained Cut Short Option: Sheet 1 of 2  B-33 North of Montague/Capitol Station, Aerial Short Option: Sheet 2 of 3  B-34 North of Montague/Capitol Station, Aerial Short Option: Sheet 3 of 3  B-35 Proposed PE Alignment, STA 432+00  to 462+00  B-36 Proposed PE Alignment, STA 462+00  B-37 Proposed PE Alignment, 10% to 30  Comparison: Sheet 4 of 10  B-45 Proposed PE Alignment, 10% to 30  Comparison: Sheet 4 of 10  B-45 Proposed PE Alignment, 10% to 30  Comparison: Sheet 4 of 10  B-47 Proposed PE Alignment, 10% to 30  Comparison: Sheet 4 of 10  B-48 Proposed PE Alignment, 10% to 30  Comparison: Sheet 4 of 10  B-47 Proposed PE Alignment, 10% to 30  Comparison: Sheet 4 of 10  B-48 Proposed PE Alignment, 10% to 30  Comparison: Sheet 4 of 10  B-49 Proposed PE Alignment, 10% to 30  Comparison: Sheet 4 of 10  B-49 Proposed PE Alignment, 10% to 30  Comparison: Sheet 4 of 10  B-49 Proposed PE Alignment, 10% to 30  Comparison: Sheet 7 of 10                                                                                                                                                                                                                                                                                                                                                                                                                                                                                                                                                                                                                                                                                                                                                                                                                                                                                                                                                       | B-1 I I B-2 I I I I I I I I I I I I I I I I I I I | East Warren Avenue, At Grade Option: Sheet 1 of 2 East Warren Avenue, At Grade Option: Sheet 2 of 2 East Warren Avenue, Aerial Option: Sheet 1 of 1 East Warren Avenue, Aerial East Option: Sheet 1 of 3 East Warren Avenue, Aerial East Option: Sheet 1 of 3 East Warren Avenue, Aerial East Option: Sheet 2 of 3 East Warren Avenue, Aerial East Option: Sheet 3 of 3 Proposed PE Alignment, STA 102+00 to 132+00 Proposed PE Alignment, STA 132+00 to 162+00 Kato Road, Lowered Roadway: Sheet 1 of 1 Dixon Landing Road, Retained Cut Option: Sheet 1 of 2 Dixon Landing Road, Retained Cut | B-15 Dixon Landin Option, Lower 1  B-16 Proposed PE to 252+00  B-17 Proposed PE to 282+00  B-18 Proposed PE to 312+00  B-19 North of Morn Retained Cut 4  B-20 North of Morn Retained Cut 4  B-21 North of Morn Retained Cut 4  B-22 North of Morn Retained Cut 4  B-23 Relocated Mind 1 of 1  B-24 North of Morn North 1 | g Road, BART At Grade ered Roadway: Sheet 1 of Alignment, STA 222+00 Alignment, STA 252+00 Alignment, STA 282+00 Alignment, STA 282+ | B-26 B-27 B-28 B-29 B-30 B-31 B-32 B-33 B-34 B-35 B-36 | Retained Cut Short Option: Sheet 2 of 4  North of Montague/Capitol Station, Retained Cut Short Option: Sheet 3 of 4  North of Montague/Capitol Station, Retained Cut Short Option: Sheet 4 of 4  North of Montague/Capitol Station, Aerial Long Option: Sheet 1 of 3  North of Montague/Capitol Station, Aerial Long Option: Sheet 2 of 3  North of Montague/Capitol Station, Aerial Long Option: Sheet 3 of 3  Capitol Avenue, BART Aerial Option: Sheet 1 of 1  North of Montague/Capitol Station, Aerial Short Option: Sheet 1 of 3  North of Montague/Capitol Station, Aerial Short Option: Sheet 2 of 3  North of Montague/Capitol Station, Aerial Short Option: Sheet 3 of 3  Proposed PE Alignment, STA 432+00 to 462+00  Proposed PE Alignment, STA 462+00 to 492+00 | B-39  TUNI B-41 B-42 B-43 B-44 B-45 B-46 B-47 | rems  Proposed PE Alignment, STA 552+00 to 562+00  rems  Proposed PE Alignment, 115 kV Electric Line Location Options: Sheet of 1  NEL  Proposed PE Alignment, 10% to 35% Comparison: Sheet 1 of 10  Proposed PE Alignment, 10% to 35% Comparison: Sheet 2 of 10  Proposed PE Alignment, 10% to 35% Comparison: Sheet 3 of 10  Proposed PE Alignment, 10% to 35% Comparison: Sheet 4 of 10  Proposed PE Alignment, 10% to 35% Comparison: Sheet 5 of 10  Proposed PE Alignment, 10% to 35% Comparison: Sheet 6 of 10  Proposed PE Alignment, 10% to 35% Comparison: Sheet 7 of 10  Proposed PE Alignment, 10% to 35% Comparison: Sheet 7 of 10  Proposed PE Alignment, 10% to 35% Comparison: Sheet 7 of 10  Proposed PE Alignment, 10% to 35% Comparison: Sheet 7 of 10 |