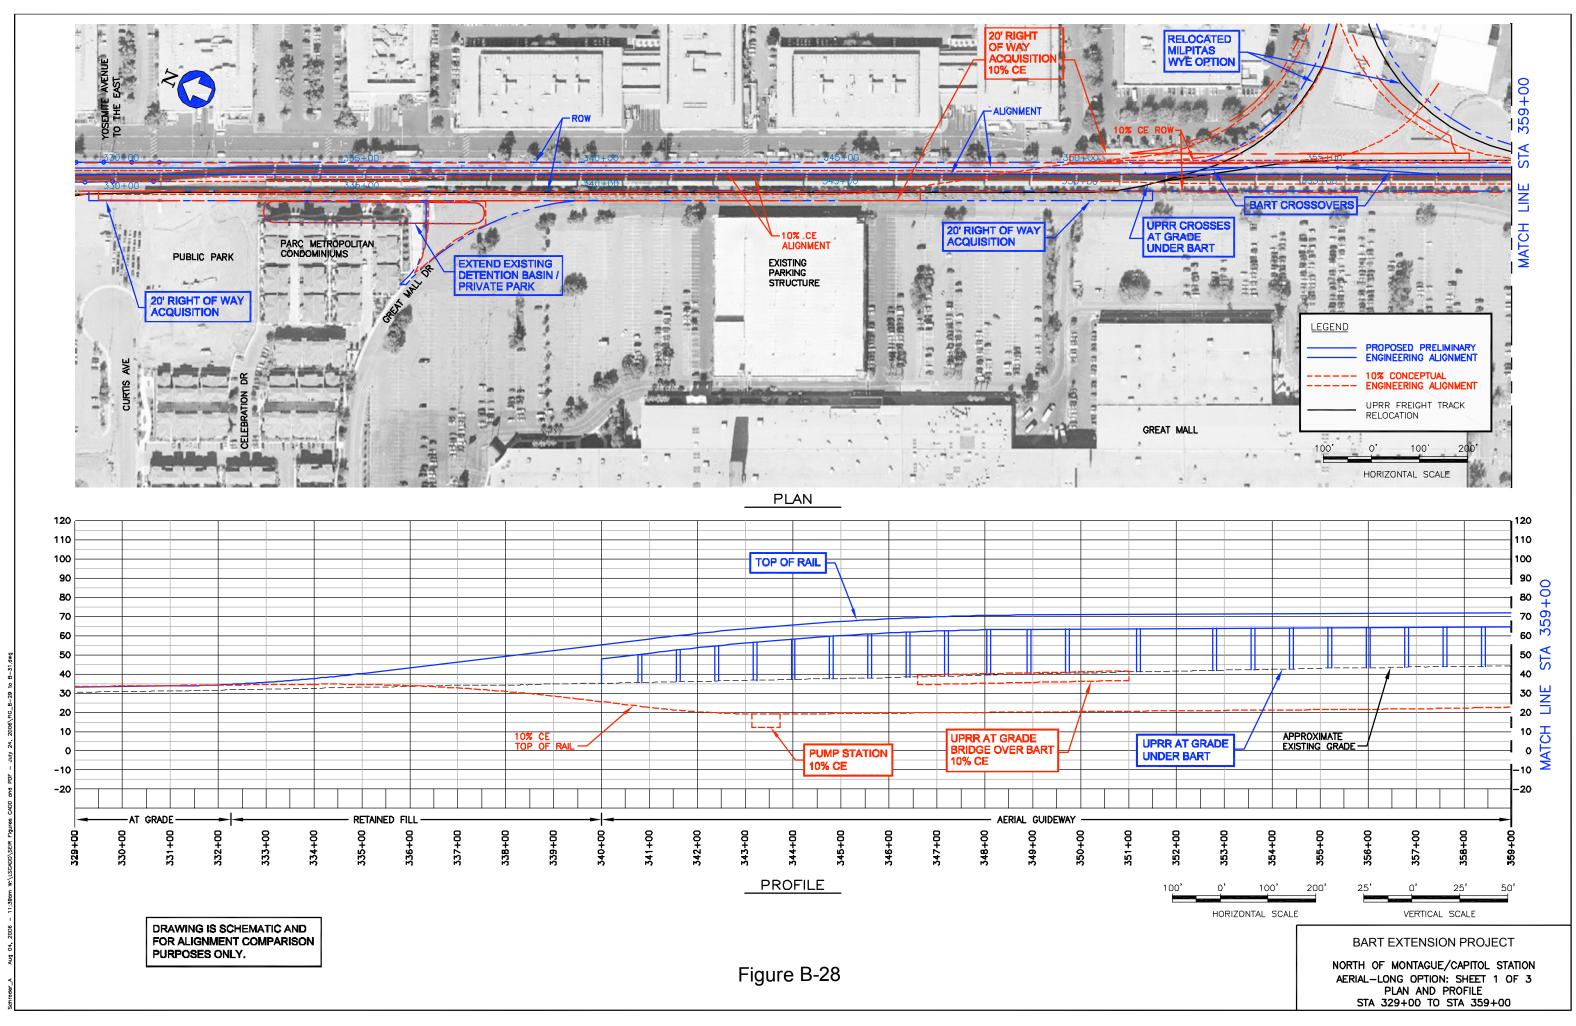

## APPENDIX B COMPARISON OF CONCEPTUAL ENGINEERING AND PRELIMINARY ENGINEERING – BART EXTENSION PROJECT PLANS AND PROFILES INDEX OF DRAWINGS

| B-1 INDEX OF DRAWINGS B-2 INDEX OF DRAWINGS B-1 INDEX OF DRAWINGS B-2 INDEX OF DRAWINGS B-2 INDEX OF DRAWINGS B-3 INDEX OF DRAWINGS B-3 East Warren Avenue, At Grade Option: Sheet 1 of 1 B-4 East Warren Avenue, At Grade Option: Sheet 2 of 2 B-5 East Warren Avenue, Aerial Coption: Sheet 1 of 1 B-6 East Warren Avenue, Aerial East Option: Sheet 2 of 3 B-7 East Warren Avenue, Aerial East Option: Sheet 2 of 3 B-8 East Warren Avenue, Aerial East Option: Sheet 3 of 3 B-8 Proposed PE Alignment, STA 252 of 10 B-18 Proposed PE Alignment, STA 282+00 to 312+00 B-20 North of Montague/Capitol Station, Aerial Long Option: Sheet 3 of | FIG<br>NO.                                        | TITLE                                                                                                                                                                                                                                                                                                                                                                                                                                                                                                                                                                                           | FIG<br>NO.                                                                                                                                                                                                                                                                                                                | TITLE                                                                                                                                                                                                                                                                                                                                                                                                                                                                                                                                                                                                                                                                                                                                                                                                                                                                                                                                                                                                                                                                                                                                                                                                                                                                                                                                                                                                                                                                                                                                                                                                                                                                                                                                                                                                                                                                                                                                                                                                                                                                                                                          | FIG<br>NO.                                             | TITLE                                                                                                                                                                                                                                                                                                                                                                                                                                                                                                                                                                                                                                                                                                                                                                        | FIG<br>NO.                                    | TITLE                                                                                                                                                                                                                                                                                                                                                                                                                                                                                                                                                                                                                                                                                                                                                                    |
|-------------------------------------------------------------------------------------------------------------------------------------------------------------------------------------------------------------------------------------------------------------------------------------------------------------------------------------------------------------------------------------------------------------------------------------------------------------------------------------------------------------------------------------------------------------------------------------------------------------------------------------------------------------------------------------------------------------------------------------------------------------------------------------------------------------------------------------------------------------------------------------------------------------------------------------------------------------------------------------------------------------------------------------------------------------------------------------------------------------------------------------------------------------------------------------------------------------------------------------------------------------------------------------------------------------------------------------------------------------------------------------------------------------------------------------------------------------------------------------------------------------------------------------------------------------------------------------------------------------------------------------------------------------------------------------------------------------------------------------------------------------------------------------------------------------------------------------------------------------------------------------------------------------------------------------------------------------------------------------------------------------------------------------------------------------------------------------------------------------------------------|---------------------------------------------------|-------------------------------------------------------------------------------------------------------------------------------------------------------------------------------------------------------------------------------------------------------------------------------------------------------------------------------------------------------------------------------------------------------------------------------------------------------------------------------------------------------------------------------------------------------------------------------------------------|---------------------------------------------------------------------------------------------------------------------------------------------------------------------------------------------------------------------------------------------------------------------------------------------------------------------------|--------------------------------------------------------------------------------------------------------------------------------------------------------------------------------------------------------------------------------------------------------------------------------------------------------------------------------------------------------------------------------------------------------------------------------------------------------------------------------------------------------------------------------------------------------------------------------------------------------------------------------------------------------------------------------------------------------------------------------------------------------------------------------------------------------------------------------------------------------------------------------------------------------------------------------------------------------------------------------------------------------------------------------------------------------------------------------------------------------------------------------------------------------------------------------------------------------------------------------------------------------------------------------------------------------------------------------------------------------------------------------------------------------------------------------------------------------------------------------------------------------------------------------------------------------------------------------------------------------------------------------------------------------------------------------------------------------------------------------------------------------------------------------------------------------------------------------------------------------------------------------------------------------------------------------------------------------------------------------------------------------------------------------------------------------------------------------------------------------------------------------|--------------------------------------------------------|------------------------------------------------------------------------------------------------------------------------------------------------------------------------------------------------------------------------------------------------------------------------------------------------------------------------------------------------------------------------------------------------------------------------------------------------------------------------------------------------------------------------------------------------------------------------------------------------------------------------------------------------------------------------------------------------------------------------------------------------------------------------------|-----------------------------------------------|--------------------------------------------------------------------------------------------------------------------------------------------------------------------------------------------------------------------------------------------------------------------------------------------------------------------------------------------------------------------------------------------------------------------------------------------------------------------------------------------------------------------------------------------------------------------------------------------------------------------------------------------------------------------------------------------------------------------------------------------------------------------------|
| b-10 Proposed PE Alignment, STA 132+00 to 162+00  B-11 Kato Road, Lowered Roadway: Sheet 1 of 1  B-23 Relocated Milpitas Wye Option: Sheet 1 of 2  B-24 North of Montague/Capitol Station, Retained Cut Short Option: Sheet 1 of 2  B-33 North of Montague/Capitol Station, Aerial Short Option: Sheet 2 of 3  B-34 North of Montague/Capitol Station, Aerial Short Option: Sheet 3 of 3  B-35 Proposed PE Alignment, STA 432+00  to 462+00  B-36 Proposed PE Alignment, STA 462+00  B-37 Proposed PE Alignment, 10% to 30  Comparison: Sheet 4 of 10  B-45 Proposed PE Alignment, 10% to 30  Comparison: Sheet 4 of 10  B-45 Proposed PE Alignment, 10% to 30  Comparison: Sheet 4 of 10  B-47 Proposed PE Alignment, 10% to 30  Comparison: Sheet 4 of 10  B-48 Proposed PE Alignment, 10% to 30  Comparison: Sheet 4 of 10  B-47 Proposed PE Alignment, 10% to 30  Comparison: Sheet 4 of 10  B-48 Proposed PE Alignment, 10% to 30  Comparison: Sheet 4 of 10  B-49 Proposed PE Alignment, 10% to 30  Comparison: Sheet 4 of 10  B-49 Proposed PE Alignment, 10% to 30  Comparison: Sheet 4 of 10  B-49 Proposed PE Alignment, 10% to 30  Comparison: Sheet 7 of 10                                                                                                                                                                                                                                                                                                                                                                                                                                                                                                                                                                                                                                                                                                                                                                                                                                                                                                                                                       | B-1 I I B-2 I I I I I I I I I I I I I I I I I I I | East Warren Avenue, At Grade Option: Sheet 1 of 2 East Warren Avenue, At Grade Option: Sheet 2 of 2 East Warren Avenue, Aerial Option: Sheet 1 of 1 East Warren Avenue, Aerial East Option: Sheet 1 of 3 East Warren Avenue, Aerial East Option: Sheet 1 of 3 East Warren Avenue, Aerial East Option: Sheet 2 of 3 East Warren Avenue, Aerial East Option: Sheet 3 of 3 Proposed PE Alignment, STA 102+00 to 132+00 Proposed PE Alignment, STA 132+00 to 162+00 Kato Road, Lowered Roadway: Sheet 1 of 1 Dixon Landing Road, Retained Cut Option: Sheet 1 of 2 Dixon Landing Road, Retained Cut | B-15 Dixon Landin Option, Lower 1  B-16 Proposed PE to 252+00  B-17 Proposed PE to 282+00  B-18 Proposed PE to 312+00  B-19 North of Morn Retained Cut 4  B-20 North of Morn Retained Cut 4  B-21 North of Morn Retained Cut 4  B-22 North of Morn Retained Cut 4  B-23 Relocated Mind 1 of 1  B-24 North of Morn North 1 | g Road, BART At Grade ered Roadway: Sheet 1 of Alignment, STA 222+00 Alignment, STA 252+00 Alignment, STA 282+00 Alignment, STA 282+ | B-26 B-27 B-28 B-29 B-30 B-31 B-32 B-33 B-34 B-35 B-36 | Retained Cut Short Option: Sheet 2 of 4  North of Montague/Capitol Station, Retained Cut Short Option: Sheet 3 of 4  North of Montague/Capitol Station, Retained Cut Short Option: Sheet 4 of 4  North of Montague/Capitol Station, Aerial Long Option: Sheet 1 of 3  North of Montague/Capitol Station, Aerial Long Option: Sheet 2 of 3  North of Montague/Capitol Station, Aerial Long Option: Sheet 3 of 3  Capitol Avenue, BART Aerial Option: Sheet 1 of 1  North of Montague/Capitol Station, Aerial Short Option: Sheet 1 of 3  North of Montague/Capitol Station, Aerial Short Option: Sheet 2 of 3  North of Montague/Capitol Station, Aerial Short Option: Sheet 3 of 3  Proposed PE Alignment, STA 432+00 to 462+00  Proposed PE Alignment, STA 462+00 to 492+00 | B-39  TUNI B-41 B-42 B-43 B-44 B-45 B-46 B-47 | rems  Proposed PE Alignment, STA 552+00 to 562+00  rems  Proposed PE Alignment, 115 kV Electric Line Location Options: Sheet of 1  NEL  Proposed PE Alignment, 10% to 35% Comparison: Sheet 1 of 10  Proposed PE Alignment, 10% to 35% Comparison: Sheet 2 of 10  Proposed PE Alignment, 10% to 35% Comparison: Sheet 3 of 10  Proposed PE Alignment, 10% to 35% Comparison: Sheet 4 of 10  Proposed PE Alignment, 10% to 35% Comparison: Sheet 5 of 10  Proposed PE Alignment, 10% to 35% Comparison: Sheet 6 of 10  Proposed PE Alignment, 10% to 35% Comparison: Sheet 7 of 10  Proposed PE Alignment, 10% to 35% Comparison: Sheet 7 of 10  Proposed PE Alignment, 10% to 35% Comparison: Sheet 7 of 10  Proposed PE Alignment, 10% to 35% Comparison: Sheet 7 of 10 |