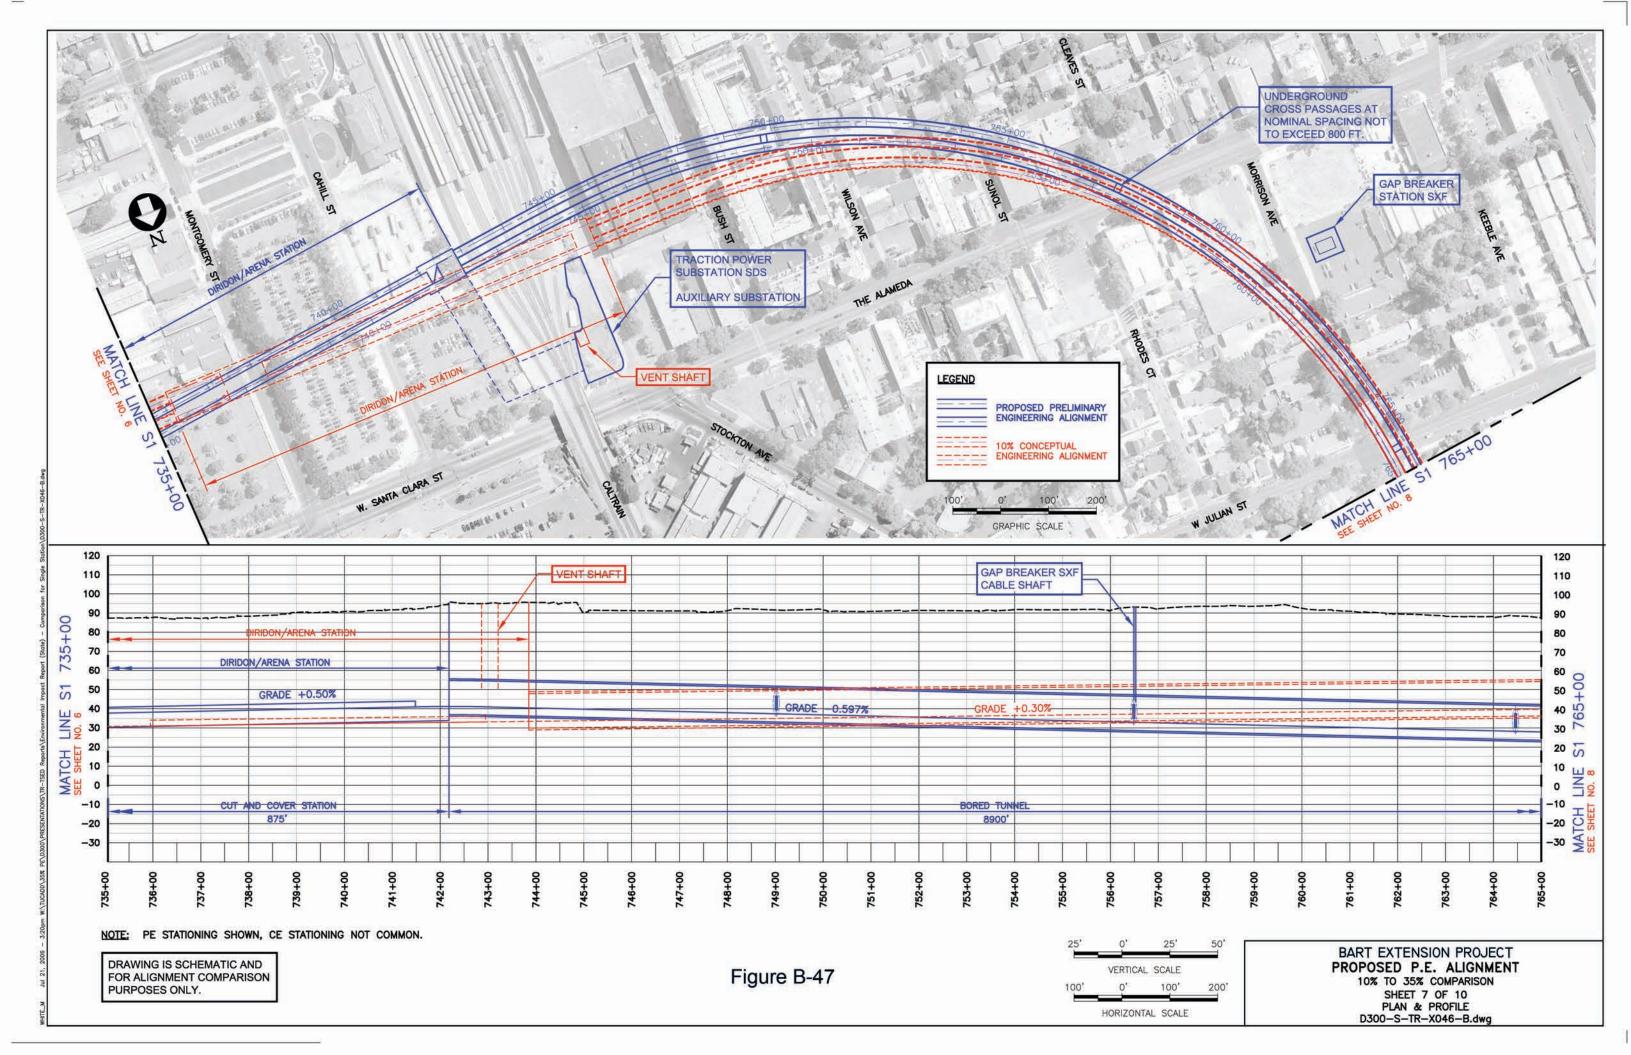

## APPENDIX B COMPARISON OF CONCEPTUAL ENGINEERING AND PRELIMINARY ENGINEERING – BART EXTENSION PROJECT PLANS AND PROFILES INDEX OF DRAWINGS

| B-1 INDEX OF DRAWINGS B-2 INDEX OF DRAWINGS B-1 INDEX OF DRAWINGS B-2 INDEX OF DRAWINGS B-2 INDEX OF DRAWINGS B-3 INDEX OF DRAWINGS B-3 East Warren Avenue, At Grade Option: Sheet 1 of 1 B-4 East Warren Avenue, At Grade Option: Sheet 2 of 2 B-5 East Warren Avenue, Aerial Coption: Sheet 1 of 1 B-6 East Warren Avenue, Aerial East Option: Sheet 2 of 3 B-7 East Warren Avenue, Aerial East Option: Sheet 2 of 3 B-8 East Warren Avenue, Aerial East Option: Sheet 3 of 3 B-8 Proposed PE Alignment, STA 252 of 10 B-18 Proposed PE Alignment, STA 282+00 to 312+00 B-20 North of Montague/Capitol Station, Aerial Long Option: Sheet 3 of | FIG<br>NO.                                        | TITLE                                                                                                                                                                                                                                                                                                                                                                                                                                                                                                                                                                                           | FIG<br>NO.                                                                                                                                                                                                                                                                                                                | TITLE                                                                                                                                                                                                                                                                                                                                                                                                                                                                                                                                                                                                                                                                                                                                                                                                                                                                                                                                                                                                                                                                                                                                                                                                                                                                                                                                                                                                                                                                                                                                                                                                                                                                                                                                                                                                                                                                                                                                                                                                                                                                                                                          | FIG<br>NO.                                             | TITLE                                                                                                                                                                                                                                                                                                                                                                                                                                                                                                                                                                                                                                                                                                                                                                        | FIG<br>NO.                                    | TITLE                                                                                                                                                                                                                                                                                                                                                                                                                                                                                                                                                                                                                                                                                                                                                                    |
|-------------------------------------------------------------------------------------------------------------------------------------------------------------------------------------------------------------------------------------------------------------------------------------------------------------------------------------------------------------------------------------------------------------------------------------------------------------------------------------------------------------------------------------------------------------------------------------------------------------------------------------------------------------------------------------------------------------------------------------------------------------------------------------------------------------------------------------------------------------------------------------------------------------------------------------------------------------------------------------------------------------------------------------------------------------------------------------------------------------------------------------------------------------------------------------------------------------------------------------------------------------------------------------------------------------------------------------------------------------------------------------------------------------------------------------------------------------------------------------------------------------------------------------------------------------------------------------------------------------------------------------------------------------------------------------------------------------------------------------------------------------------------------------------------------------------------------------------------------------------------------------------------------------------------------------------------------------------------------------------------------------------------------------------------------------------------------------------------------------------------------|---------------------------------------------------|-------------------------------------------------------------------------------------------------------------------------------------------------------------------------------------------------------------------------------------------------------------------------------------------------------------------------------------------------------------------------------------------------------------------------------------------------------------------------------------------------------------------------------------------------------------------------------------------------|---------------------------------------------------------------------------------------------------------------------------------------------------------------------------------------------------------------------------------------------------------------------------------------------------------------------------|--------------------------------------------------------------------------------------------------------------------------------------------------------------------------------------------------------------------------------------------------------------------------------------------------------------------------------------------------------------------------------------------------------------------------------------------------------------------------------------------------------------------------------------------------------------------------------------------------------------------------------------------------------------------------------------------------------------------------------------------------------------------------------------------------------------------------------------------------------------------------------------------------------------------------------------------------------------------------------------------------------------------------------------------------------------------------------------------------------------------------------------------------------------------------------------------------------------------------------------------------------------------------------------------------------------------------------------------------------------------------------------------------------------------------------------------------------------------------------------------------------------------------------------------------------------------------------------------------------------------------------------------------------------------------------------------------------------------------------------------------------------------------------------------------------------------------------------------------------------------------------------------------------------------------------------------------------------------------------------------------------------------------------------------------------------------------------------------------------------------------------|--------------------------------------------------------|------------------------------------------------------------------------------------------------------------------------------------------------------------------------------------------------------------------------------------------------------------------------------------------------------------------------------------------------------------------------------------------------------------------------------------------------------------------------------------------------------------------------------------------------------------------------------------------------------------------------------------------------------------------------------------------------------------------------------------------------------------------------------|-----------------------------------------------|--------------------------------------------------------------------------------------------------------------------------------------------------------------------------------------------------------------------------------------------------------------------------------------------------------------------------------------------------------------------------------------------------------------------------------------------------------------------------------------------------------------------------------------------------------------------------------------------------------------------------------------------------------------------------------------------------------------------------------------------------------------------------|
| b-10 Proposed PE Alignment, STA 132+00 to 162+00  B-11 Kato Road, Lowered Roadway: Sheet 1 of 1  B-23 Relocated Milpitas Wye Option: Sheet 1 of 2  B-24 North of Montague/Capitol Station, Retained Cut Short Option: Sheet 1 of 2  B-33 North of Montague/Capitol Station, Aerial Short Option: Sheet 2 of 3  B-34 North of Montague/Capitol Station, Aerial Short Option: Sheet 3 of 3  B-35 Proposed PE Alignment, STA 432+00  to 462+00  B-36 Proposed PE Alignment, STA 462+00  B-37 Proposed PE Alignment, 10% to 30  Comparison: Sheet 4 of 10  B-45 Proposed PE Alignment, 10% to 30  Comparison: Sheet 4 of 10  B-45 Proposed PE Alignment, 10% to 30  Comparison: Sheet 4 of 10  B-47 Proposed PE Alignment, 10% to 30  Comparison: Sheet 4 of 10  B-48 Proposed PE Alignment, 10% to 30  Comparison: Sheet 4 of 10  B-47 Proposed PE Alignment, 10% to 30  Comparison: Sheet 4 of 10  B-48 Proposed PE Alignment, 10% to 30  Comparison: Sheet 4 of 10  B-49 Proposed PE Alignment, 10% to 30  Comparison: Sheet 4 of 10  B-49 Proposed PE Alignment, 10% to 30  Comparison: Sheet 4 of 10  B-49 Proposed PE Alignment, 10% to 30  Comparison: Sheet 7 of 10                                                                                                                                                                                                                                                                                                                                                                                                                                                                                                                                                                                                                                                                                                                                                                                                                                                                                                                                                       | B-1 I I B-2 I I I I I I I I I I I I I I I I I I I | East Warren Avenue, At Grade Option: Sheet 1 of 2 East Warren Avenue, At Grade Option: Sheet 2 of 2 East Warren Avenue, Aerial Option: Sheet 1 of 1 East Warren Avenue, Aerial East Option: Sheet 1 of 3 East Warren Avenue, Aerial East Option: Sheet 1 of 3 East Warren Avenue, Aerial East Option: Sheet 2 of 3 East Warren Avenue, Aerial East Option: Sheet 3 of 3 Proposed PE Alignment, STA 102+00 to 132+00 Proposed PE Alignment, STA 132+00 to 162+00 Kato Road, Lowered Roadway: Sheet 1 of 1 Dixon Landing Road, Retained Cut Option: Sheet 1 of 2 Dixon Landing Road, Retained Cut | B-15 Dixon Landin Option, Lower 1  B-16 Proposed PE to 252+00  B-17 Proposed PE to 282+00  B-18 Proposed PE to 312+00  B-19 North of Morn Retained Cut 4  B-20 North of Morn Retained Cut 4  B-21 North of Morn Retained Cut 4  B-22 North of Morn Retained Cut 4  B-23 Relocated Mind 1 of 1  B-24 North of Morn North 1 | g Road, BART At Grade ered Roadway: Sheet 1 of Alignment, STA 222+00 Alignment, STA 252+00 Alignment, STA 282+00 Alignment, STA 282+ | B-26 B-27 B-28 B-29 B-30 B-31 B-32 B-33 B-34 B-35 B-36 | Retained Cut Short Option: Sheet 2 of 4  North of Montague/Capitol Station, Retained Cut Short Option: Sheet 3 of 4  North of Montague/Capitol Station, Retained Cut Short Option: Sheet 4 of 4  North of Montague/Capitol Station, Aerial Long Option: Sheet 1 of 3  North of Montague/Capitol Station, Aerial Long Option: Sheet 2 of 3  North of Montague/Capitol Station, Aerial Long Option: Sheet 3 of 3  Capitol Avenue, BART Aerial Option: Sheet 1 of 1  North of Montague/Capitol Station, Aerial Short Option: Sheet 1 of 3  North of Montague/Capitol Station, Aerial Short Option: Sheet 2 of 3  North of Montague/Capitol Station, Aerial Short Option: Sheet 3 of 3  Proposed PE Alignment, STA 432+00 to 462+00  Proposed PE Alignment, STA 462+00 to 492+00 | B-39  TUNI B-41 B-42 B-43 B-44 B-45 B-46 B-47 | rems  Proposed PE Alignment, STA 552+00 to 562+00  rems  Proposed PE Alignment, 115 kV Electric Line Location Options: Sheet of 1  NEL  Proposed PE Alignment, 10% to 35% Comparison: Sheet 1 of 10  Proposed PE Alignment, 10% to 35% Comparison: Sheet 2 of 10  Proposed PE Alignment, 10% to 35% Comparison: Sheet 3 of 10  Proposed PE Alignment, 10% to 35% Comparison: Sheet 4 of 10  Proposed PE Alignment, 10% to 35% Comparison: Sheet 5 of 10  Proposed PE Alignment, 10% to 35% Comparison: Sheet 6 of 10  Proposed PE Alignment, 10% to 35% Comparison: Sheet 7 of 10  Proposed PE Alignment, 10% to 35% Comparison: Sheet 7 of 10  Proposed PE Alignment, 10% to 35% Comparison: Sheet 7 of 10  Proposed PE Alignment, 10% to 35% Comparison: Sheet 7 of 10 |

## INDEX OF DRAWINGS

| NO.  | TITLE                                                        |
|------|--------------------------------------------------------------|
|      |                                                              |
| B-49 | Proposed PE Alignment, 10% to 35% Comparison: Sheet 9 of 10  |
| B-50 | Proposed PE Alignment, 10% to 35% Comparison: Sheet 10 of 10 |