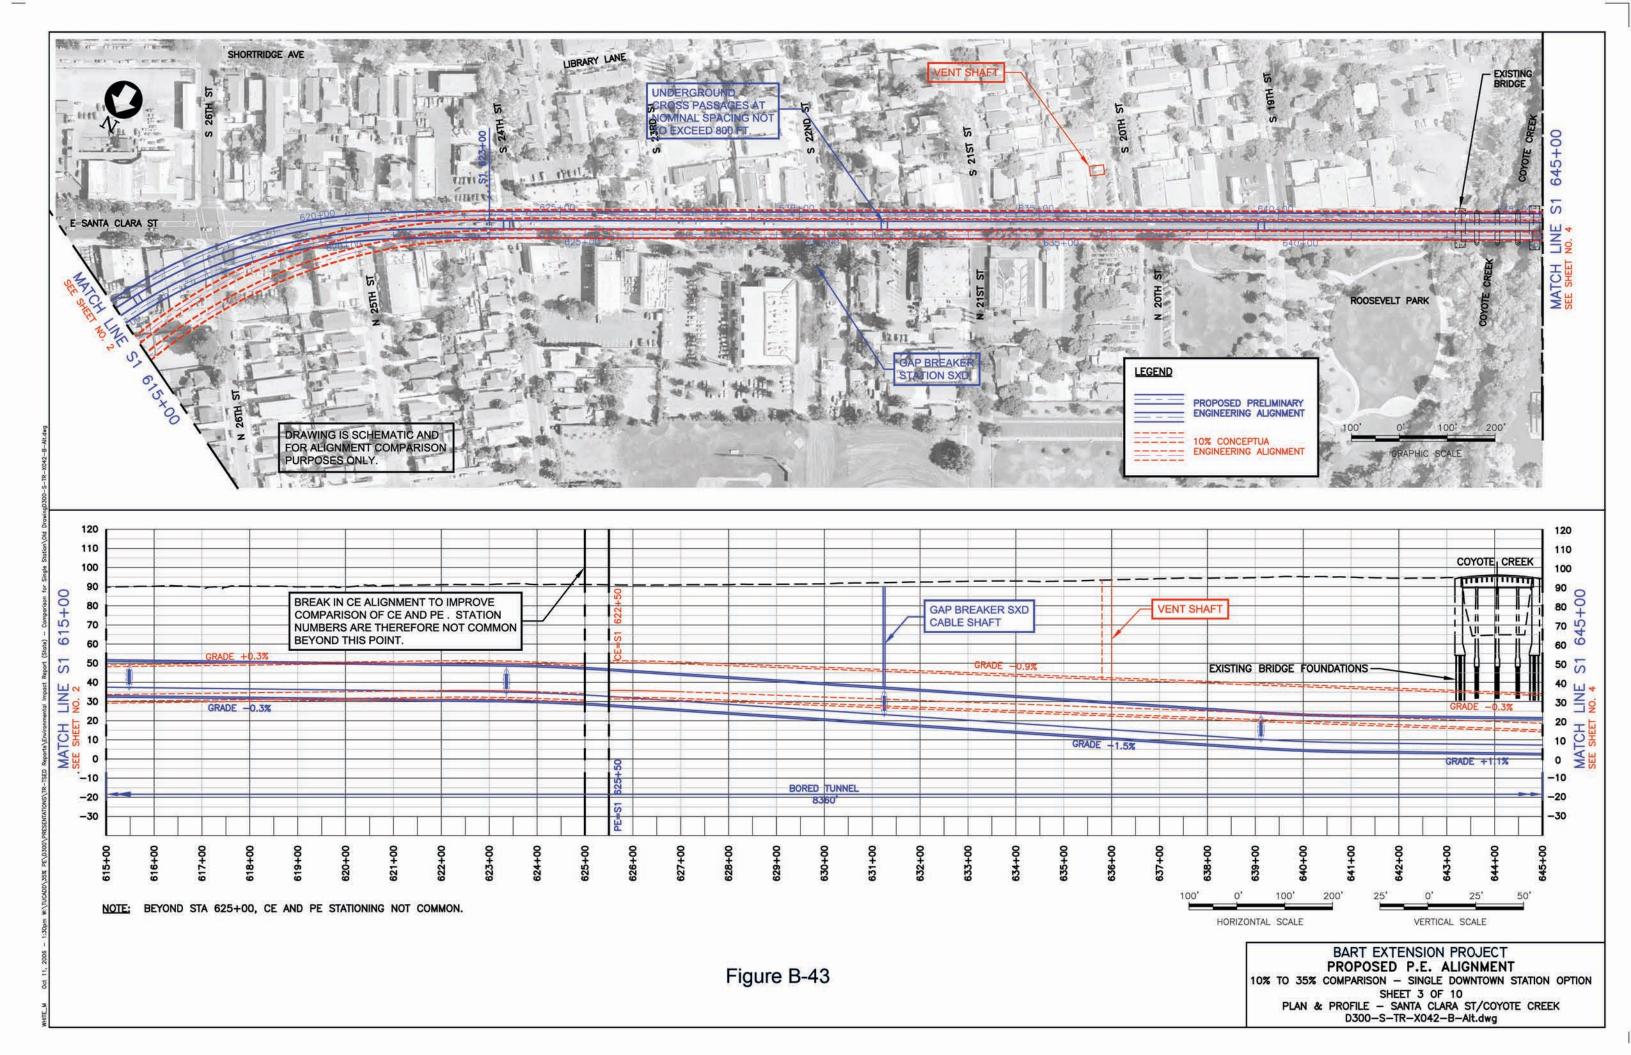

## APPENDIX B COMPARISON OF CONCEPTUAL ENGINEERING AND PRELIMINARY ENGINEERING – BART EXTENSION PROJECT PLANS AND PROFILES INDEX OF DRAWINGS

| B-1 INDEX OF DRAWINGS B-2 INDEX OF DRAWINGS B-1 INDEX OF DRAWINGS B-2 INDEX OF DRAWINGS B-2 INDEX OF DRAWINGS B-3 INDEX OF DRAWINGS B-3 East Warren Avenue, At Grade Option: Sheet 1 of 1 B-4 East Warren Avenue, At Grade Option: Sheet 2 of 2 B-5 East Warren Avenue, Aerial Coption: Sheet 1 of 1 B-6 East Warren Avenue, Aerial East Option: Sheet 2 of 3 B-7 East Warren Avenue, Aerial East Option: Sheet 2 of 3 B-8 East Warren Avenue, Aerial East Option: Sheet 3 of 3 B-8 Proposed PE Alignment, STA 252 of 10 B-18 Proposed PE Alignment, STA 282+00 to 312+00 B-20 North of Montague/Capitol Station, Aerial Long Option: Sheet 3 of | FIG<br>NO.                                        | TITLE                                                                                                                                                                                                                                                                                                                                                                                                                                                                                                                                                                                           | FIG<br>NO.                                                                                                                                                                                                                                                                                                                | TITLE                                                                                                                                                                                                                                                                                                                                                                                                                                                                                                                                                                                                                                                                                                                                                                                                                                                                                                                                                                                                                                                                                                                                                                                                                                                                                                                                                                                                                                                                                                                                                                                                                                                                                                                                                                                                                                                                                                                                                                                                                                                                                                                          | FIG<br>NO.                                             | TITLE                                                                                                                                                                                                                                                                                                                                                                                                                                                                                                                                                                                                                                                                                                                                                                        | FIG<br>NO.                                    | TITLE                                                                                                                                                                                                                                                                                                                                                                                                                                                                                                                                                                                                                                                                                                                                                                    |
|-------------------------------------------------------------------------------------------------------------------------------------------------------------------------------------------------------------------------------------------------------------------------------------------------------------------------------------------------------------------------------------------------------------------------------------------------------------------------------------------------------------------------------------------------------------------------------------------------------------------------------------------------------------------------------------------------------------------------------------------------------------------------------------------------------------------------------------------------------------------------------------------------------------------------------------------------------------------------------------------------------------------------------------------------------------------------------------------------------------------------------------------------------------------------------------------------------------------------------------------------------------------------------------------------------------------------------------------------------------------------------------------------------------------------------------------------------------------------------------------------------------------------------------------------------------------------------------------------------------------------------------------------------------------------------------------------------------------------------------------------------------------------------------------------------------------------------------------------------------------------------------------------------------------------------------------------------------------------------------------------------------------------------------------------------------------------------------------------------------------------------|---------------------------------------------------|-------------------------------------------------------------------------------------------------------------------------------------------------------------------------------------------------------------------------------------------------------------------------------------------------------------------------------------------------------------------------------------------------------------------------------------------------------------------------------------------------------------------------------------------------------------------------------------------------|---------------------------------------------------------------------------------------------------------------------------------------------------------------------------------------------------------------------------------------------------------------------------------------------------------------------------|--------------------------------------------------------------------------------------------------------------------------------------------------------------------------------------------------------------------------------------------------------------------------------------------------------------------------------------------------------------------------------------------------------------------------------------------------------------------------------------------------------------------------------------------------------------------------------------------------------------------------------------------------------------------------------------------------------------------------------------------------------------------------------------------------------------------------------------------------------------------------------------------------------------------------------------------------------------------------------------------------------------------------------------------------------------------------------------------------------------------------------------------------------------------------------------------------------------------------------------------------------------------------------------------------------------------------------------------------------------------------------------------------------------------------------------------------------------------------------------------------------------------------------------------------------------------------------------------------------------------------------------------------------------------------------------------------------------------------------------------------------------------------------------------------------------------------------------------------------------------------------------------------------------------------------------------------------------------------------------------------------------------------------------------------------------------------------------------------------------------------------|--------------------------------------------------------|------------------------------------------------------------------------------------------------------------------------------------------------------------------------------------------------------------------------------------------------------------------------------------------------------------------------------------------------------------------------------------------------------------------------------------------------------------------------------------------------------------------------------------------------------------------------------------------------------------------------------------------------------------------------------------------------------------------------------------------------------------------------------|-----------------------------------------------|--------------------------------------------------------------------------------------------------------------------------------------------------------------------------------------------------------------------------------------------------------------------------------------------------------------------------------------------------------------------------------------------------------------------------------------------------------------------------------------------------------------------------------------------------------------------------------------------------------------------------------------------------------------------------------------------------------------------------------------------------------------------------|
| b-10 Proposed PE Alignment, STA 132+00 to 162+00  B-11 Kato Road, Lowered Roadway: Sheet 1 of 1  B-23 Relocated Milpitas Wye Option: Sheet 1 of 2  B-24 North of Montague/Capitol Station, Retained Cut Short Option: Sheet 1 of 2  B-33 North of Montague/Capitol Station, Aerial Short Option: Sheet 2 of 3  B-34 North of Montague/Capitol Station, Aerial Short Option: Sheet 3 of 3  B-35 Proposed PE Alignment, STA 432+00  to 462+00  B-36 Proposed PE Alignment, STA 462+00  B-37 Proposed PE Alignment, 10% to 30  Comparison: Sheet 4 of 10  B-45 Proposed PE Alignment, 10% to 30  Comparison: Sheet 4 of 10  B-45 Proposed PE Alignment, 10% to 30  Comparison: Sheet 4 of 10  B-47 Proposed PE Alignment, 10% to 30  Comparison: Sheet 4 of 10  B-48 Proposed PE Alignment, 10% to 30  Comparison: Sheet 4 of 10  B-47 Proposed PE Alignment, 10% to 30  Comparison: Sheet 4 of 10  B-48 Proposed PE Alignment, 10% to 30  Comparison: Sheet 4 of 10  B-49 Proposed PE Alignment, 10% to 30  Comparison: Sheet 4 of 10  B-49 Proposed PE Alignment, 10% to 30  Comparison: Sheet 4 of 10  B-49 Proposed PE Alignment, 10% to 30  Comparison: Sheet 7 of 10                                                                                                                                                                                                                                                                                                                                                                                                                                                                                                                                                                                                                                                                                                                                                                                                                                                                                                                                                       | B-1 I I B-2 I I I I I I I I I I I I I I I I I I I | East Warren Avenue, At Grade Option: Sheet 1 of 2 East Warren Avenue, At Grade Option: Sheet 2 of 2 East Warren Avenue, Aerial Option: Sheet 1 of 1 East Warren Avenue, Aerial East Option: Sheet 1 of 3 East Warren Avenue, Aerial East Option: Sheet 1 of 3 East Warren Avenue, Aerial East Option: Sheet 2 of 3 East Warren Avenue, Aerial East Option: Sheet 3 of 3 Proposed PE Alignment, STA 102+00 to 132+00 Proposed PE Alignment, STA 132+00 to 162+00 Kato Road, Lowered Roadway: Sheet 1 of 1 Dixon Landing Road, Retained Cut Option: Sheet 1 of 2 Dixon Landing Road, Retained Cut | B-15 Dixon Landin Option, Lower 1  B-16 Proposed PE to 252+00  B-17 Proposed PE to 282+00  B-18 Proposed PE to 312+00  B-19 North of Morn Retained Cut 4  B-20 North of Morn Retained Cut 4  B-21 North of Morn Retained Cut 4  B-22 North of Morn Retained Cut 4  B-23 Relocated Mind 1 of 1  B-24 North of Morn North 1 | g Road, BART At Grade ered Roadway: Sheet 1 of Alignment, STA 222+00 Alignment, STA 252+00 Alignment, STA 282+00 Alignment, STA 282+ | B-26 B-27 B-28 B-29 B-30 B-31 B-32 B-33 B-34 B-35 B-36 | Retained Cut Short Option: Sheet 2 of 4  North of Montague/Capitol Station, Retained Cut Short Option: Sheet 3 of 4  North of Montague/Capitol Station, Retained Cut Short Option: Sheet 4 of 4  North of Montague/Capitol Station, Aerial Long Option: Sheet 1 of 3  North of Montague/Capitol Station, Aerial Long Option: Sheet 2 of 3  North of Montague/Capitol Station, Aerial Long Option: Sheet 3 of 3  Capitol Avenue, BART Aerial Option: Sheet 1 of 1  North of Montague/Capitol Station, Aerial Short Option: Sheet 1 of 3  North of Montague/Capitol Station, Aerial Short Option: Sheet 2 of 3  North of Montague/Capitol Station, Aerial Short Option: Sheet 3 of 3  Proposed PE Alignment, STA 432+00 to 462+00  Proposed PE Alignment, STA 462+00 to 492+00 | B-39  TUNI B-41 B-42 B-43 B-44 B-45 B-46 B-47 | rems  Proposed PE Alignment, STA 552+00 to 562+00  rems  Proposed PE Alignment, 115 kV Electric Line Location Options: Sheet of 1  NEL  Proposed PE Alignment, 10% to 35% Comparison: Sheet 1 of 10  Proposed PE Alignment, 10% to 35% Comparison: Sheet 2 of 10  Proposed PE Alignment, 10% to 35% Comparison: Sheet 3 of 10  Proposed PE Alignment, 10% to 35% Comparison: Sheet 4 of 10  Proposed PE Alignment, 10% to 35% Comparison: Sheet 5 of 10  Proposed PE Alignment, 10% to 35% Comparison: Sheet 6 of 10  Proposed PE Alignment, 10% to 35% Comparison: Sheet 7 of 10  Proposed PE Alignment, 10% to 35% Comparison: Sheet 7 of 10  Proposed PE Alignment, 10% to 35% Comparison: Sheet 7 of 10  Proposed PE Alignment, 10% to 35% Comparison: Sheet 7 of 10 |