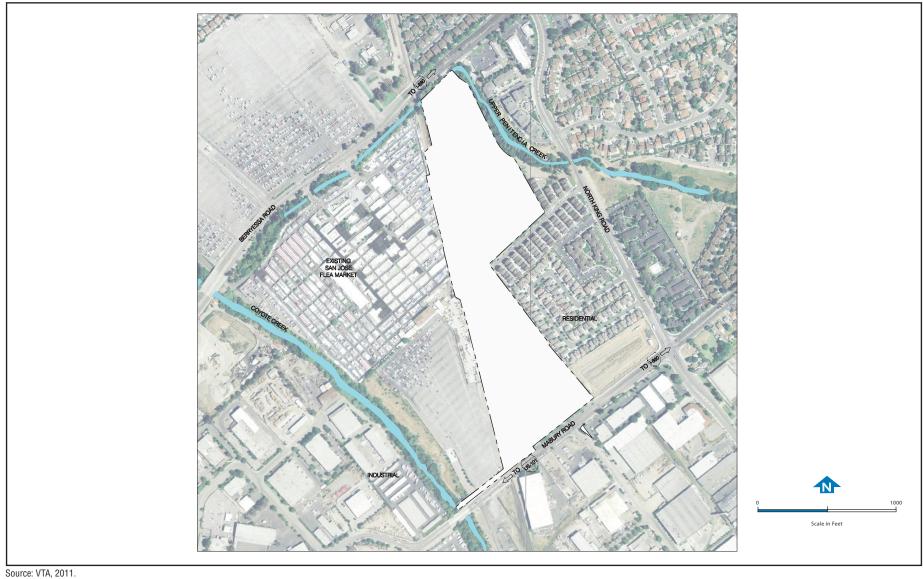

## INDEX OF DRAWINGS

| FIG<br>NO. | TITLE                                                                |  |  |  |  |
|------------|----------------------------------------------------------------------|--|--|--|--|
| C-1        | Milpitas Station Area Conceptual Site<br>Plan Footprint              |  |  |  |  |
| C-2        | Milpitas Station Conceptual Site Plan                                |  |  |  |  |
| C-3        | Milpitas Station Conceptual Transverse<br>Section A-A Looking North  |  |  |  |  |
| C-4        | Berryessa Station Conceptual Site Plan<br>Footprint                  |  |  |  |  |
| C-5        | Berryessa Station Conceptual Site Plan                               |  |  |  |  |
| C-6        | Berryessa Station Conceptual<br>Transverse Section A-A Looking South |  |  |  |  |

Figure C-4: Berryessa Station Conceptual Site Plan Footprint

Figure C-5: Berryessa Station Conceptual Site Plan

Source: VTA, 2009.

Figure C-6: Berryessa Station Conceptual Transverse Section A-A Looking South