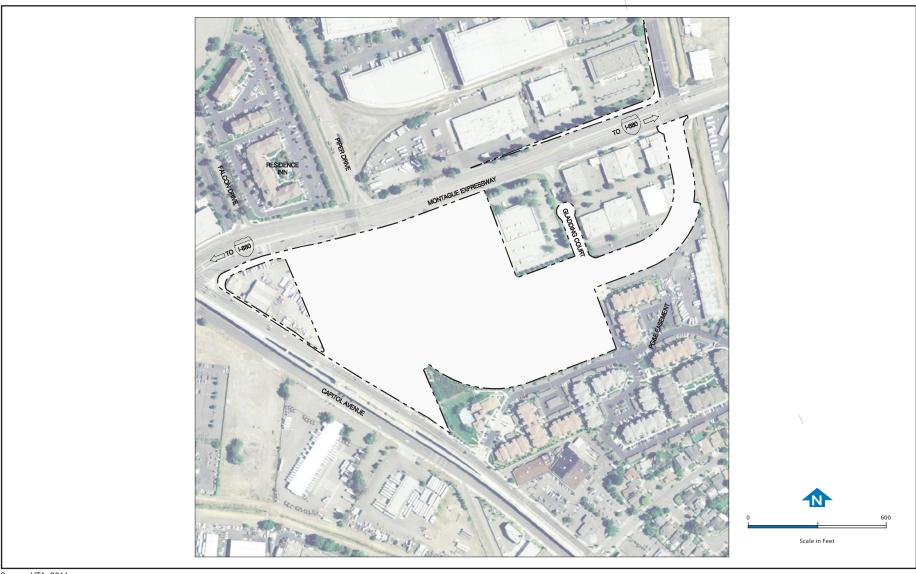

## INDEX OF DRAWINGS

| FIG<br>NO. | TITLE                                                                |  |  |  |  |
|------------|----------------------------------------------------------------------|--|--|--|--|
| C-1        | Milpitas Station Area Conceptual Site<br>Plan Footprint              |  |  |  |  |
| C-2        | Milpitas Station Conceptual Site Plan                                |  |  |  |  |
| C-3        | Milpitas Station Conceptual Transverse<br>Section A-A Looking North  |  |  |  |  |
| C-4        | Berryessa Station Conceptual Site Plan<br>Footprint                  |  |  |  |  |
| C-5        | Berryessa Station Conceptual Site Plan                               |  |  |  |  |
| C-6        | Berryessa Station Conceptual<br>Transverse Section A-A Looking South |  |  |  |  |

Source: VTA, 2011.

Figure C-1: Milpitas Station Area Conceptual Site Plan Footprint

Figure C-2: Milpitas Station Conceptual Site Plan

Source: VTA, 2011.

Figure C-3: Milpitas Station Conceptual Transverse Section A-A Looking North