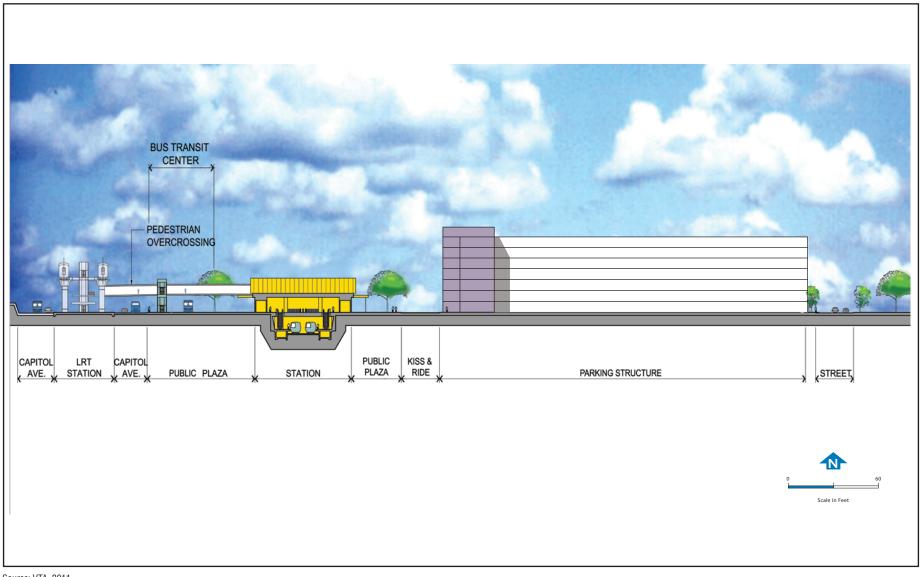

## INDEX OF DRAWINGS

| FIG<br>NO. | TITLE                                                                |  |  |  |  |
|------------|----------------------------------------------------------------------|--|--|--|--|
| C-1        | Milpitas Station Area Conceptual Site<br>Plan Footprint              |  |  |  |  |
| C-2        | Milpitas Station Conceptual Site Plan                                |  |  |  |  |
| C-3        | Milpitas Station Conceptual Transverse<br>Section A-A Looking North  |  |  |  |  |
| C-4        | Berryessa Station Conceptual Site Plan<br>Footprint                  |  |  |  |  |
| C-5        | Berryessa Station Conceptual Site Plan                               |  |  |  |  |
| C-6        | Berryessa Station Conceptual<br>Transverse Section A-A Looking South |  |  |  |  |

Source: VTA, 2011.

Figure C-1: Milpitas Station Area Conceptual Site Plan Footprint

Figure C-2: Milpitas Station Conceptual Site Plan

Source: VTA, 2011.

Figure C-3: Milpitas Station Conceptual Transverse Section A-A Looking North