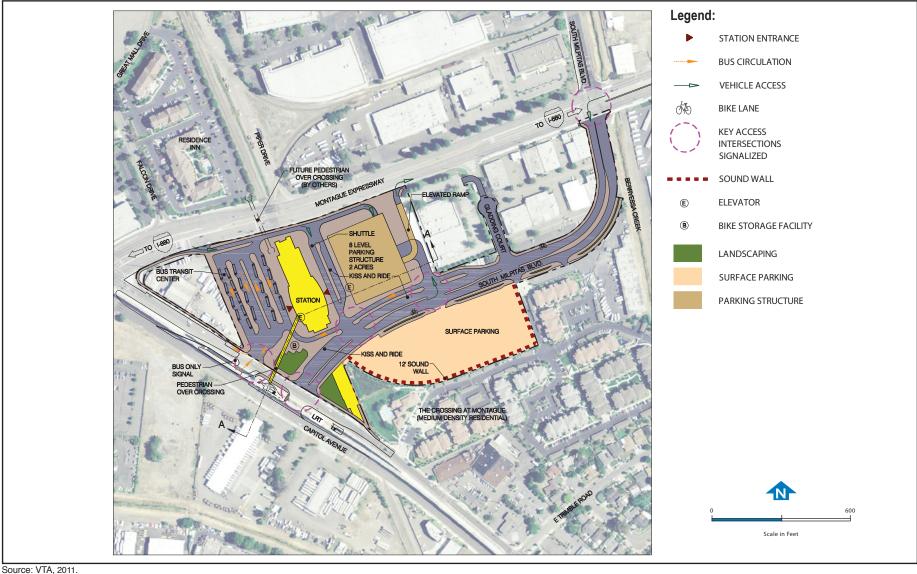

## INDEX OF DRAWINGS

| FIG<br>NO. | TITLE                                                                |  |  |  |  |
|------------|----------------------------------------------------------------------|--|--|--|--|
| C-1        | Milpitas Station Area Conceptual Site<br>Plan Footprint              |  |  |  |  |
| C-2        | Milpitas Station Conceptual Site Plan                                |  |  |  |  |
| C-3        | Milpitas Station Conceptual Transverse<br>Section A-A Looking North  |  |  |  |  |
| C-4        | Berryessa Station Conceptual Site Plan<br>Footprint                  |  |  |  |  |
| C-5        | Berryessa Station Conceptual Site Plan                               |  |  |  |  |
| C-6        | Berryessa Station Conceptual<br>Transverse Section A-A Looking South |  |  |  |  |

Source: VTA, 2011.

Figure C-1: Milpitas Station Area Conceptual Site Plan Footprint

Figure C-2: Milpitas Station Conceptual Site Plan

Source: VTA, 2011.

Figure C-3: Milpitas Station Conceptual Transverse Section A-A Looking North