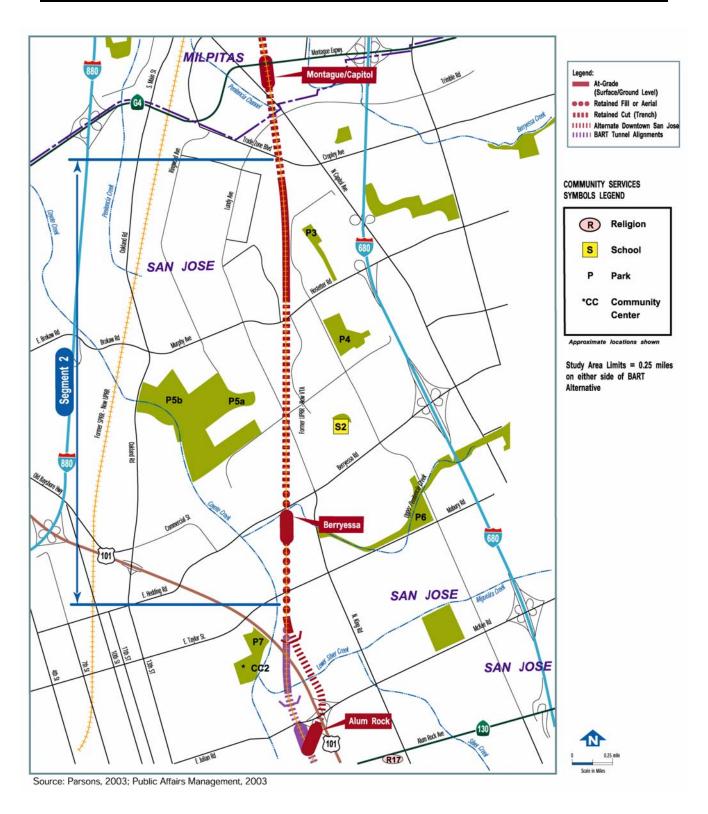

## 4.5.2 EXISTING CONDITIONS

Community services and facilities within one-quarter mile of the SVRTC are listed in Table 4.5-1 and shown in Figures 4.5-1 through 4.5-6. In the table, facilities within one-quarter mile of the Baseline and BART alternatives are also identified. For the Baseline Alternative, community services and facilities are those within one-quarter mile of any of the bus stops serving express bus routes departing from the BART Warm Springs Station. For the BART alternative, the community services and facilities include those within one-quarter mile of a proposed BART station.