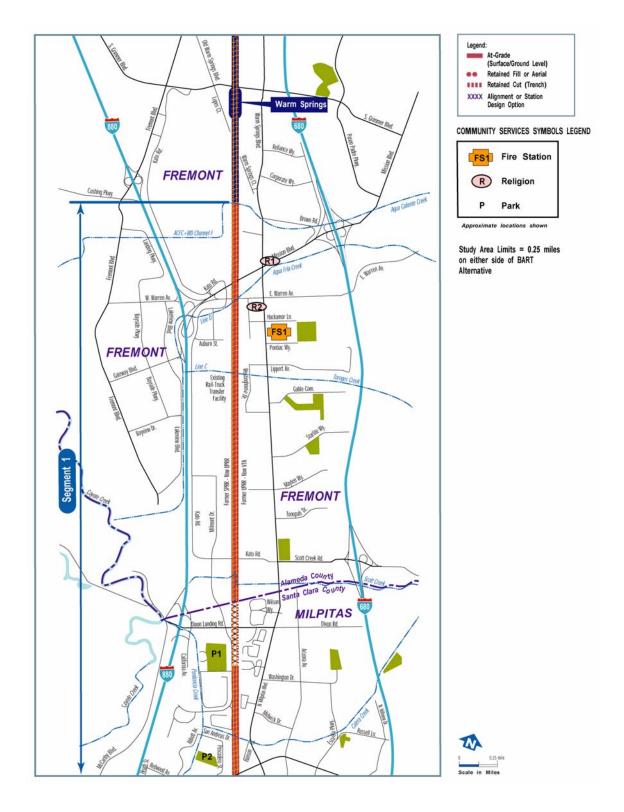

## 4.5.2 EXISTING CONDITIONS

Community services and facilities within one-quarter mile of the SVRTC are listed in Table 4.5-1 and shown in Figures 4.5-1 through 4.5-6. In the table, facilities within one-quarter mile of the Baseline and BART alternatives are also identified. For the Baseline Alternative, community services and facilities are those within one-quarter mile of any of the bus stops serving express bus routes departing from the BART Warm Springs Station. For the BART alternative, the community services and facilities include those within one-quarter mile of a proposed BART station.

# **City of Fremont**

The Fremont Fire Department has 11 fire stations, one of which is within one-quarter mile of the SVRTC.

Fire Station 5, located at 55 Hackamore Lane, is staffed with a minimum of three firefighters and serves the SVRTC from South Grimmer Boulevard south to Dixon Landing Road. This fire station has its own fire engine and is capable at all times of providing fire protection, fire rescue, and emergency response, including emergency medical services.