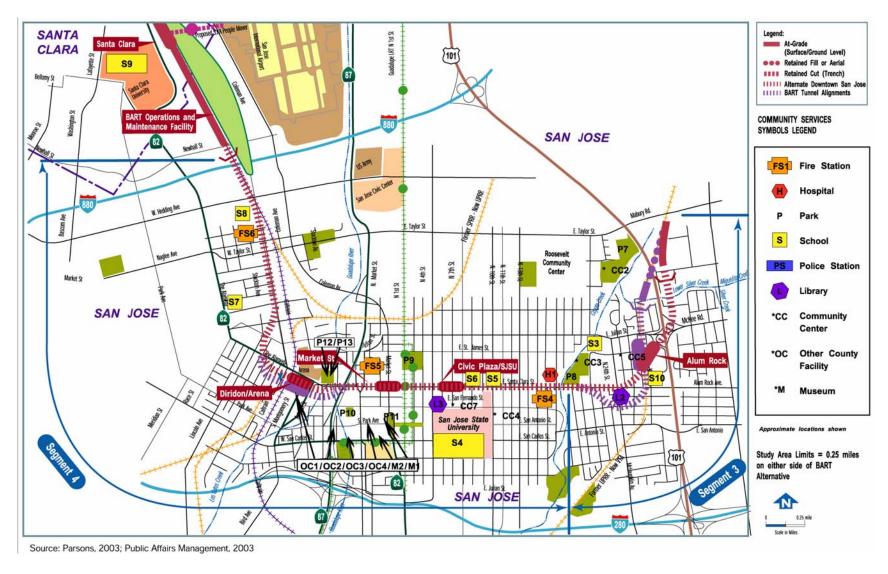

## 4.5.2 EXISTING CONDITIONS

Community services and facilities within one-quarter mile of the SVRTC are listed in Table 4.5-1 and shown in Figures 4.5-1 through 4.5-6. In the table, facilities within one-quarter mile of the Baseline and BART alternatives are also identified. For the Baseline Alternative, community services and facilities are those within one-quarter mile of any of the bus stops serving express bus routes departing from the BART Warm Springs Station. For the BART alternative, the community services and facilities include those within one-quarter mile of a proposed BART station.