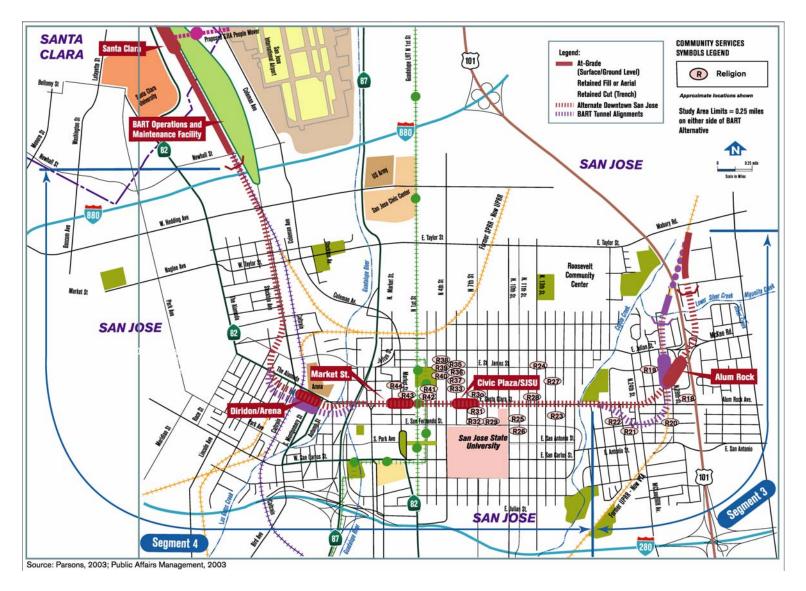

## 4.5.2 EXISTING CONDITIONS

Community services and facilities within one-quarter mile of the SVRTC are listed in Table 4.5-1 and shown in Figures 4.5-1 through 4.5-6. In the table, facilities within one-quarter mile of the Baseline and BART alternatives are also identified. For the Baseline Alternative, community services and facilities are those within one-quarter mile of any of the bus stops serving express bus routes departing from the BART Warm Springs Station. For the BART alternative, the community services and facilities include those within one-quarter mile of a proposed BART station.

### 4.5.2.1 Police Services

Police protection and traffic enforcement in the SVRTC are provided by the Alameda County Sheriff's Department, Santa Clara County Sheriff's Department, City of Fremont Police Department, City of Milpitas Police Department, City of San Jose Police Department, the City of Santa Clara Police Department and the California Highway Patrol. A Milpitas City police station and Santa Clara City police station are located in the SVRTC.

## 4.5.2.2 Fire Protection and Emergency Response Service

Fire protection services and emergency medical rescue in the SVRTC are provided by the cities of Fremont, Milpitas, San Jose, and Santa Clara, as described below. These cities maintain mutual aid agreements with the area, municipal, and county fire departments through the Santa Clara County Local Mutual Aid Plan, as well as with the California Department of Forestry and Fire Protection. Seven fire stations are located in or near the SVRTC.

# **City of Fremont**

The Fremont Fire Department has 11 fire stations, one of which is within one-quarter mile of the SVRTC.

Fire Station 5, located at 55 Hackamore Lane, is staffed with a minimum of three firefighters and serves the SVRTC from South Grimmer Boulevard south to Dixon Landing Road. This fire station has its own fire engine and is capable at all times of providing fire protection, fire rescue, and emergency response, including emergency medical services.