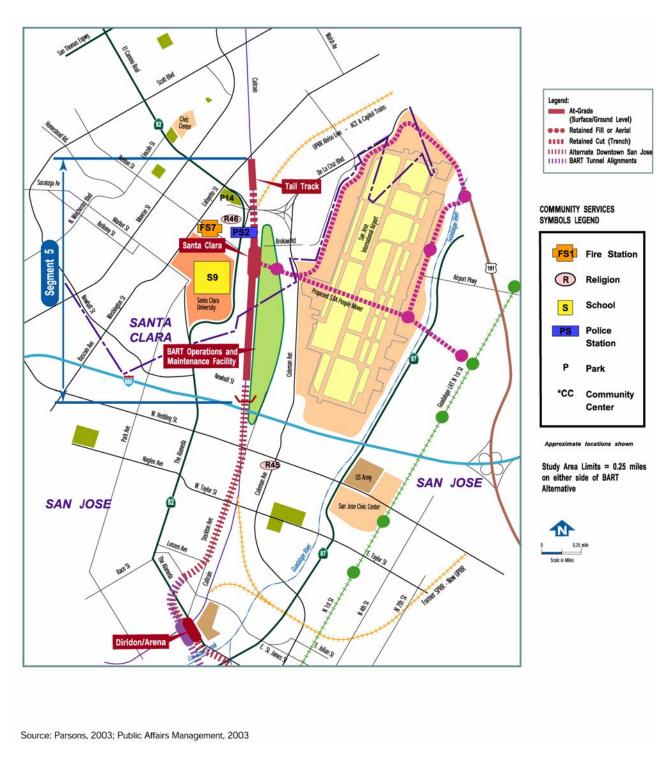

## 4.5.2 EXISTING CONDITIONS

Community services and facilities within one-quarter mile of the SVRTC are listed in Table 4.5-1 and shown in Figures 4.5-1 through 4.5-6. In the table, facilities within one-quarter mile of the Baseline and BART alternatives are also identified. For the Baseline Alternative, community services and facilities are those within one-quarter mile of any of the bus stops serving express bus routes departing from the BART Warm Springs Station. For the BART alternative, the community services and facilities include those within one-quarter mile of a proposed BART station.

## 4.5.2.2 Fire Protection and Emergency Response Service

Fire protection services and emergency medical rescue in the SVRTC are provided by the cities of Fremont, Milpitas, San Jose, and Santa Clara, as described below. These cities maintain mutual aid agreements with the area, municipal, and county fire departments through the Santa Clara County Local Mutual Aid Plan, as well as with the California Department of Forestry and Fire Protection. Seven fire stations are located in or near the SVRTC.

# **City of Fremont**

The Fremont Fire Department has 11 fire stations, one of which is within one-quarter mile of the SVRTC.

Fire Station 5, located at 55 Hackamore Lane, is staffed with a minimum of three firefighters and serves the SVRTC from South Grimmer Boulevard south to Dixon Landing Road. This fire station has its own fire engine and is capable at all times of providing fire protection, fire rescue, and emergency response, including emergency medical services.