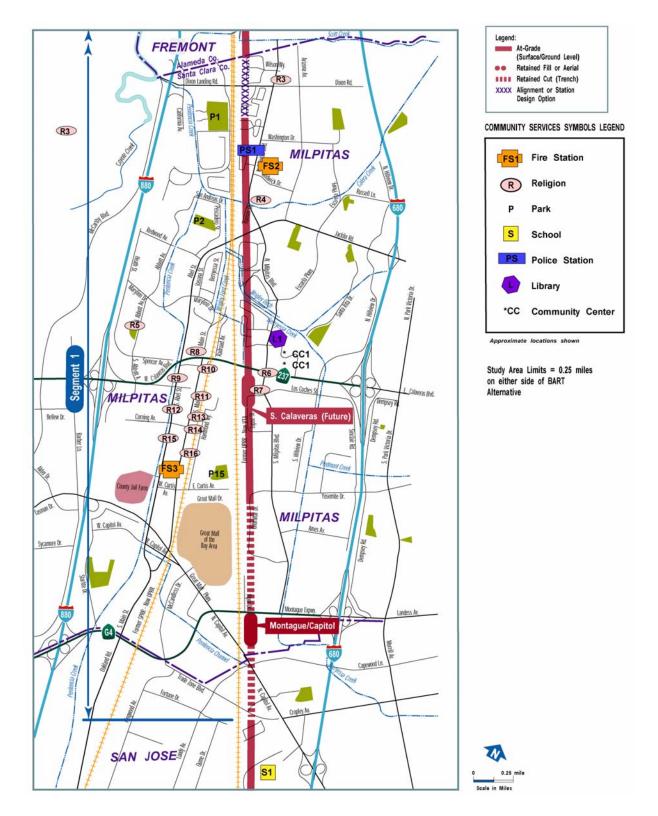

## 4.5.2 EXISTING CONDITIONS

Community services and facilities within one-quarter mile of the SVRTC are listed in Table 4.5-1 and shown in Figures 4.5-1 through 4.5-6. In the table, facilities within one-quarter mile of the Baseline and BART alternatives are also identified. For the Baseline Alternative, community services and facilities are those within one-quarter mile of any of the bus stops serving express bus routes departing from the BART Warm Springs Station. For the BART alternative, the community services and facilities include those within one-quarter mile of a proposed BART station.